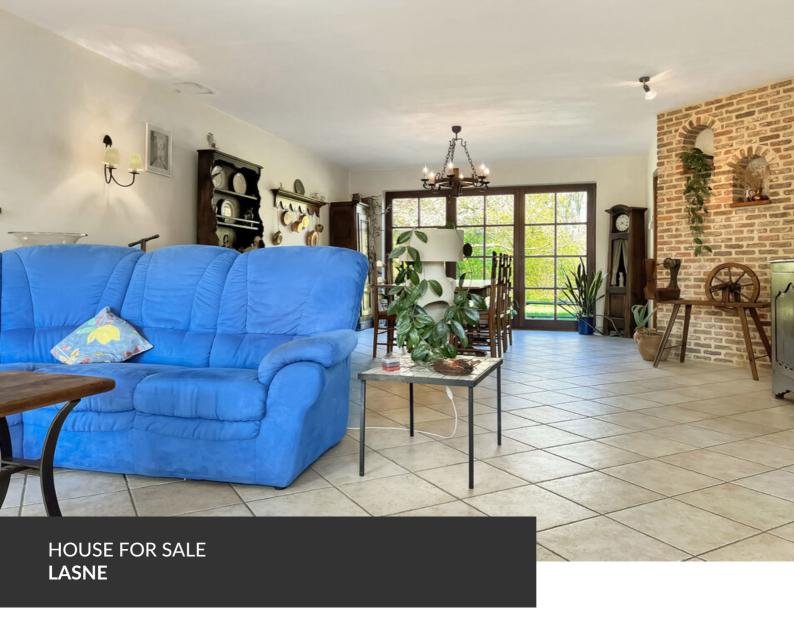

Volumes and green surroundings!

**ADRESSE** 

Rue du Chêne au Corbeau, 15 1380 Lasne

**PRICES** 880.000 €

Located in one of Lasne's most sought-after neighborhoods, this three hundred square meter property offers a rare living environment on almost twenty-three acres of land, combining generous volumes and natural light! Designed for comfort and well-being, the house features a fluid layout, open spaces and a serene atmosphere. It comprises a large living room and dining room opening onto the garden, a Provencal-style kitchen, an office, seven bedrooms, one of which is on the first floor with its own bathroom, a shower room and a large room that can accommodate your plans for a third shower room, dressing room or office. A laundry room, cellars and attic complete the property. A unique opportunity for lovers of fine homes, looking for a place to live that's both refined and functional. A visit is a must!