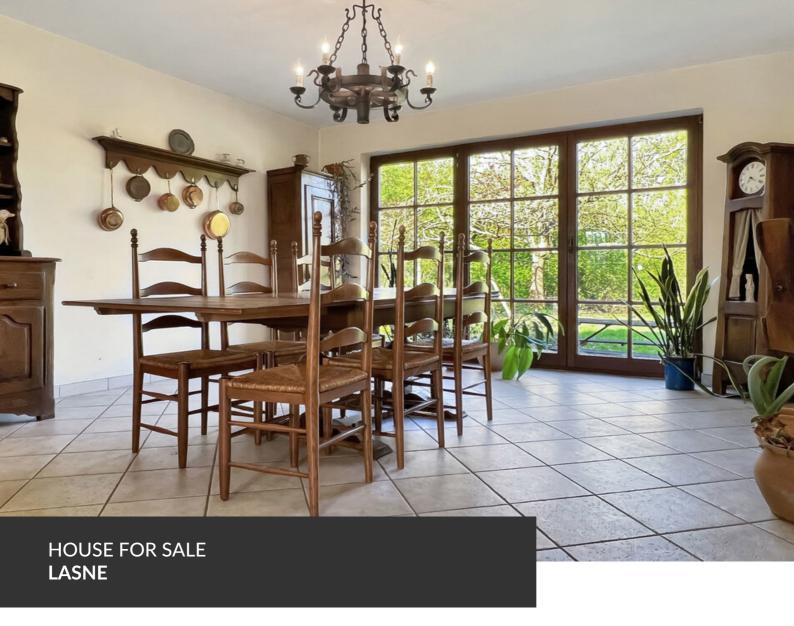

Volumes and green surroundings!

**ADRESSE** 

Rue du Chêne au Corbeau, 15 1380 Lasne

**PRICES** 880.000 €

Located in one of Lasne's most sought-after neighborhoods, this three hundred square meter property offers a rare living environment on almost twenty-three acres of land, combining generous volumes and natural light! Designed for comfort and well-being, the house features a fluid layout, open spaces and a serene atmosphere. It comprises a large living room and dining room opening onto the garden, a Provencal-style kitchen, an office, seven bedrooms, one of which is on the first floor with its own bathroom, a shower room and a large room that can accommodate your plans for a third shower room, dressing room or office. A laundry room, cellars and attic complete the property. A unique opportunity for lovers of fine homes, looking for a place to live that's both refined and functional. A visit is a must!