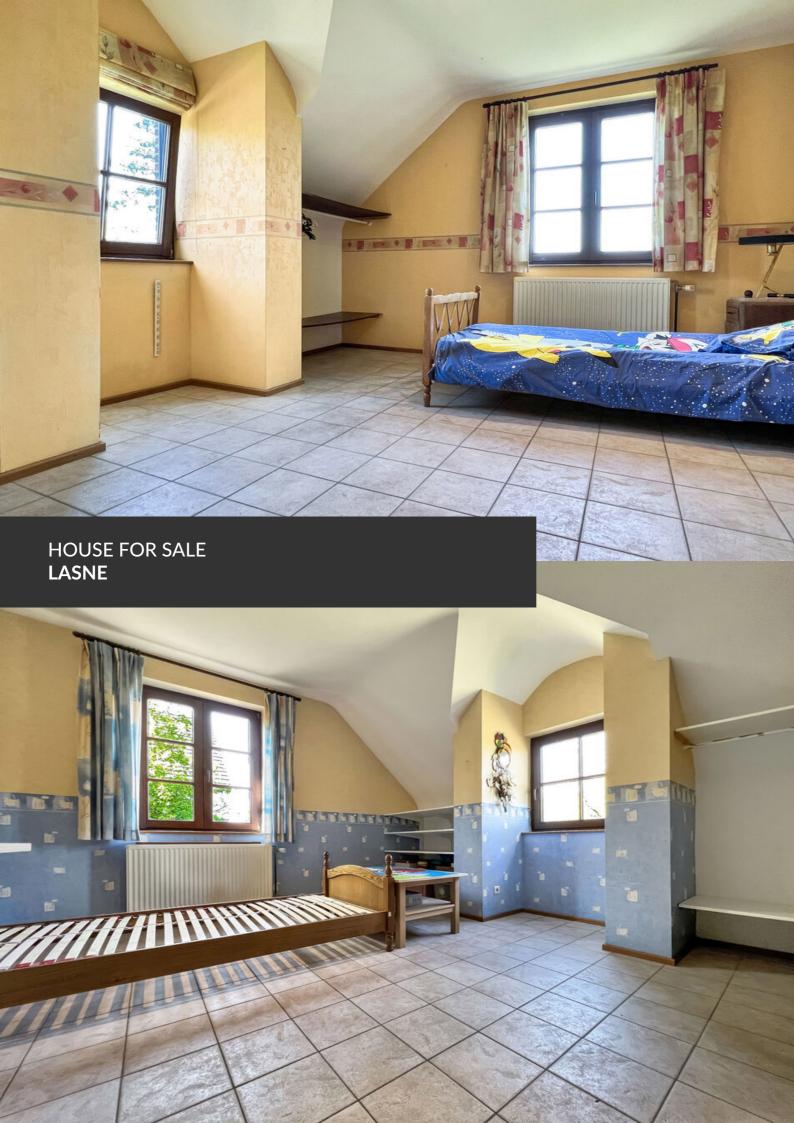

Volumes and green surroundings!

**ADRESSE** 

Rue du Chêne au Corbeau, 15 1380 Lasne

**PRICES** 880.000 €

Located in one of Lasne's most sought-after neighborhoods, this three hundred square meter property offers a rare living environment on almost twenty-three acres of land, combining generous volumes and natural light! Designed for comfort and well-being, the house features a fluid layout, open spaces and a serene atmosphere. It comprises a large living room and dining room opening onto the garden, a Provencal-style kitchen, an office, seven bedrooms, one of which is on the first floor with its own bathroom, a shower room and a large room that can accommodate your plans for a third shower room, dressing room or office. A laundry room, cellars and attic complete the property. A unique opportunity for lovers of fine homes, looking for a place to live that's both refined and functional. A visit is a must!