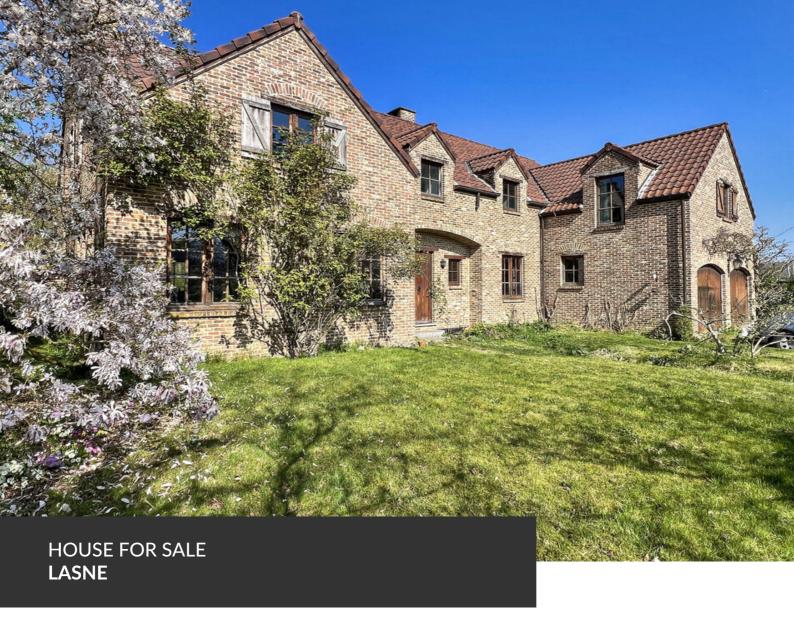

Volumes and green surroundings!

**ADRESSE** 

Rue du Chêne au Corbeau, 15 1380 Lasne

**PRICES** 880.000 €

Located in one of Lasne's most sought-after neighborhoods, this three hundred square meter property offers a rare living environment on almost twenty-three acres of land, combining generous volumes and natural light! Designed for comfort and well-being, the house features a fluid layout, open spaces and a serene atmosphere. It comprises a large living room and dining room opening onto the garden, a Provencal-style kitchen, an office, seven bedrooms, one of which is on the first floor with its own bathroom, a shower room and a large room that can accommodate your plans for a third shower room, dressing room or office. A laundry room, cellars and attic complete the property. A unique opportunity for lovers of fine homes, looking for a place to live that's both refined and functional. A visit is a must!