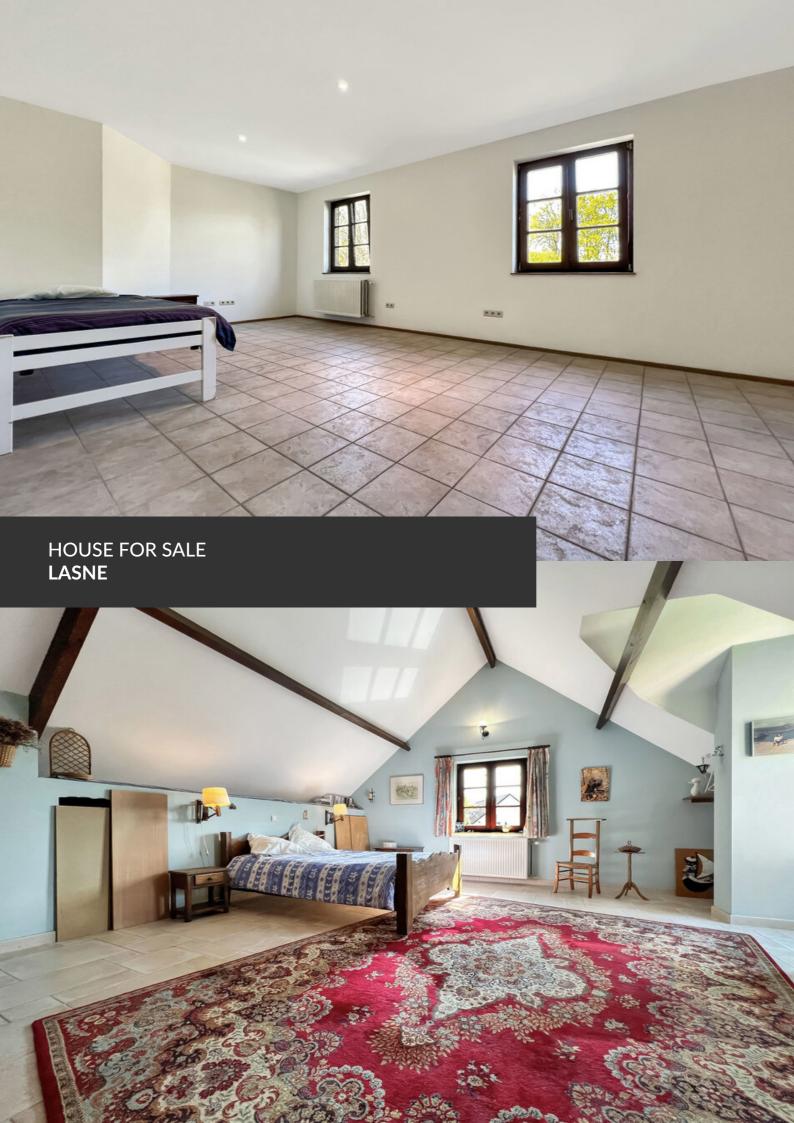

Volumes and green surroundings!

**ADRESSE** 

Rue du Chêne au Corbeau, 15 1380 Lasne

**PRICES** 880.000 €

Located in one of Lasne's most sought-after neighborhoods, this three hundred square meter property offers a rare living environment on almost twenty-three acres of land, combining generous volumes and natural light! Designed for comfort and well-being, the house features a fluid layout, open spaces and a serene atmosphere. It comprises a large living room and dining room opening onto the garden, a Provencal-style kitchen, an office, seven bedrooms, one of which is on the first floor with its own bathroom, a shower room and a large room that can accommodate your plans for a third shower room, dressing room or office. A laundry room, cellars and attic complete the property. A unique opportunity for lovers of fine homes, looking for a place to live that's both refined and functional. A visit is a must!