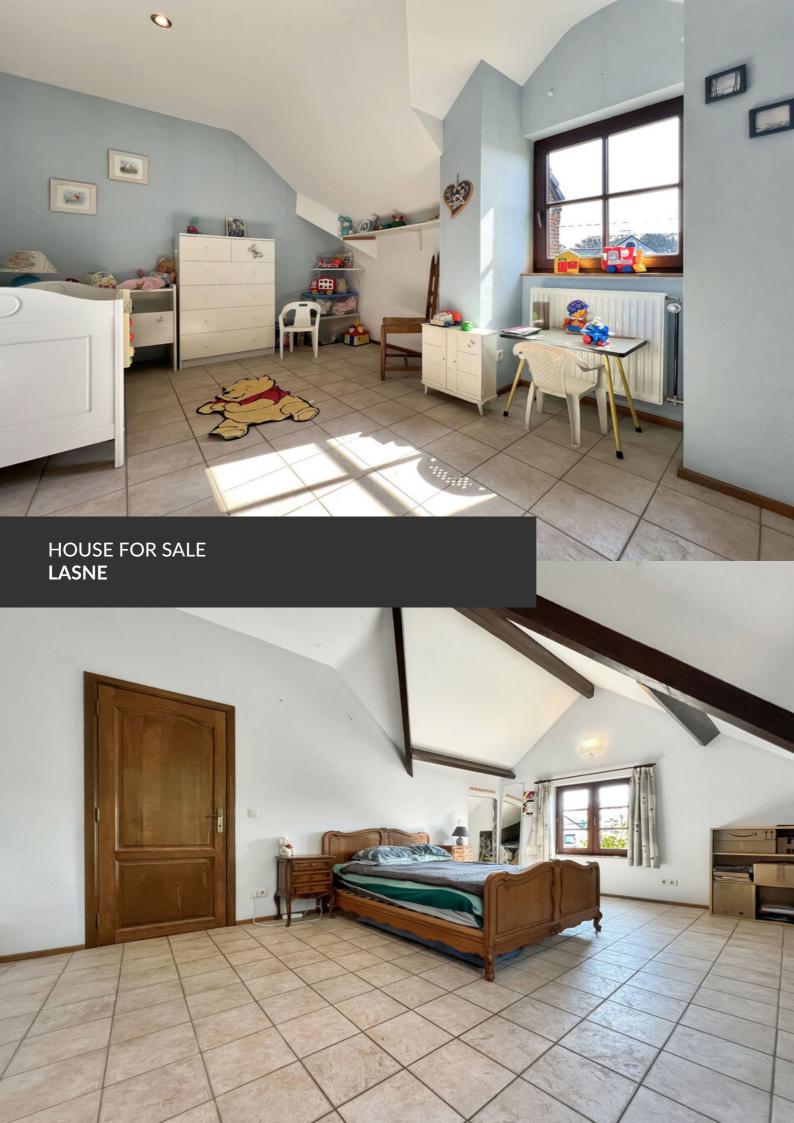

Volumes and green surroundings!

**ADRESSE** 

Rue du Chêne au Corbeau, 15 1380 Lasne

**PRICES** 880.000 €

Located in one of Lasne's most sought-after neighborhoods, this three hundred square meter property offers a rare living environment on almost twenty-three acres of land, combining generous volumes and natural light! Designed for comfort and well-being, the house features a fluid layout, open spaces and a serene atmosphere. It comprises a large living room and dining room opening onto the garden, a Provencal-style kitchen, an office, seven bedrooms, one of which is on the first floor with its own bathroom, a shower room and a large room that can accommodate your plans for a third shower room, dressing room or office. A laundry room, cellars and attic complete the property. A unique opportunity for lovers of fine homes, looking for a place to live that's both refined and functional. A visit is a must!