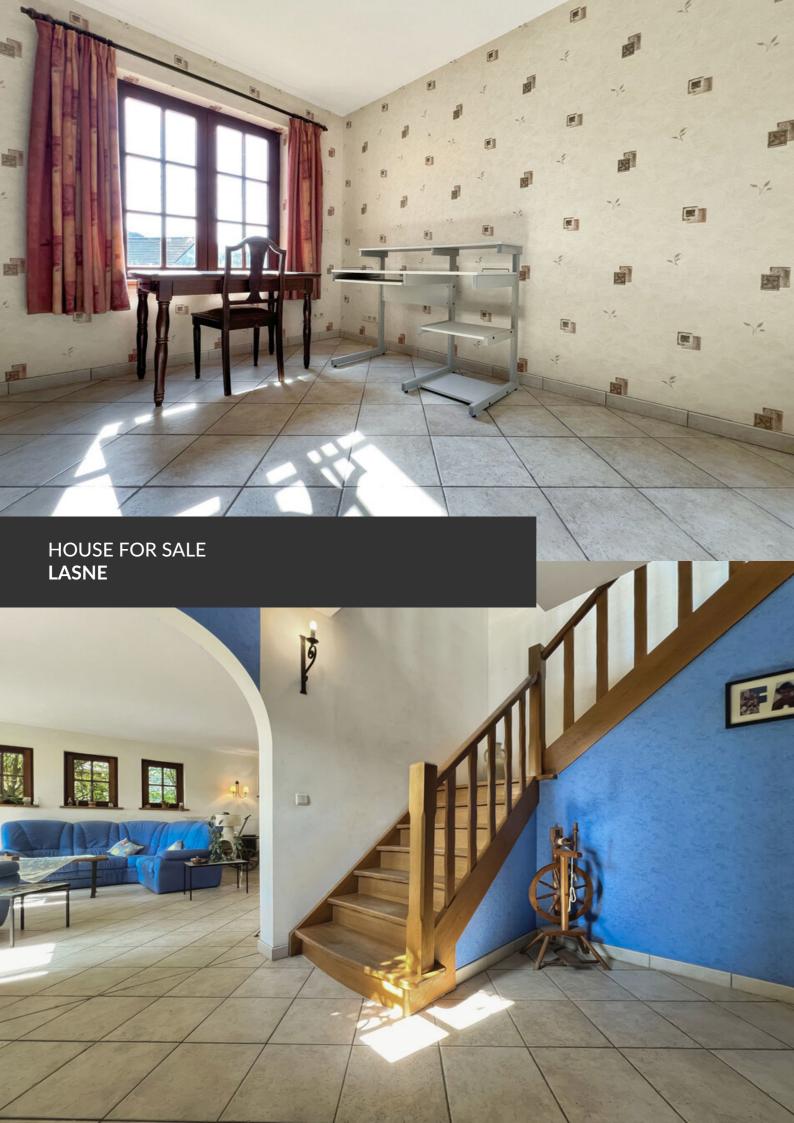

Volumes and green surroundings!

**ADRESSE** 

Rue du Chêne au Corbeau, 15 1380 Lasne

**PRICES** 880.000 €

Located in one of Lasne's most sought-after neighborhoods, this three hundred square meter property offers a rare living environment on almost twenty-three acres of land, combining generous volumes and natural light! Designed for comfort and well-being, the house features a fluid layout, open spaces and a serene atmosphere. It comprises a large living room and dining room opening onto the garden, a Provencal-style kitchen, an office, seven bedrooms, one of which is on the first floor with its own bathroom, a shower room and a large room that can accommodate your plans for a third shower room, dressing room or office. A laundry room, cellars and attic complete the property. A unique opportunity for lovers of fine homes, looking for a place to live that's both refined and functional. A visit is a must!