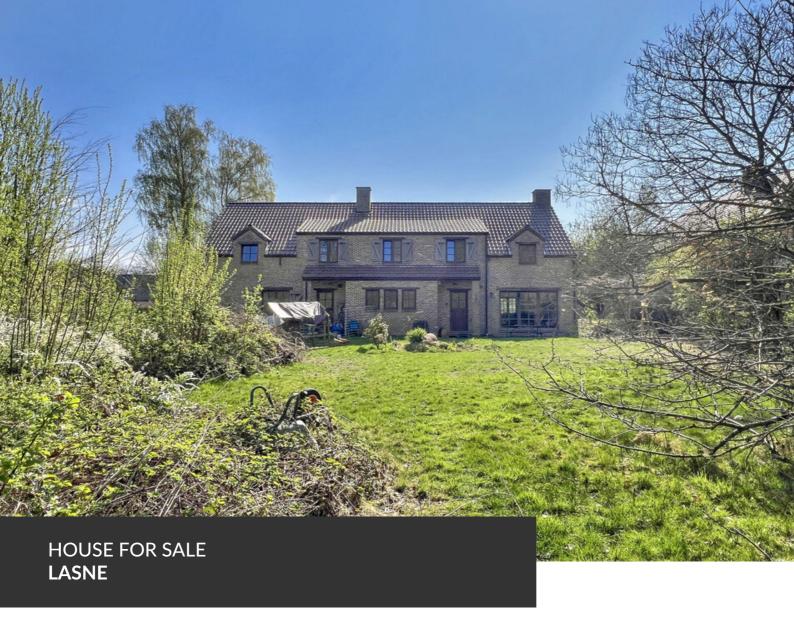

Volumes and green surroundings!

**ADRESSE** 

Rue du Chêne au Corbeau, 15 1380 Lasne

**PRICES** 880.000 €

Located in one of Lasne's most sought-after neighborhoods, this three hundred square meter property offers a rare living environment on almost twenty-three acres of land, combining generous volumes and natural light! Designed for comfort and well-being, the house features a fluid layout, open spaces and a serene atmosphere. It comprises a large living room and dining room opening onto the garden, a Provencal-style kitchen, an office, seven bedrooms, one of which is on the first floor with its own bathroom, a shower room and a large room that can accommodate your plans for a third shower room, dressing room or office. A laundry room, cellars and attic complete the property. A unique opportunity for lovers of fine homes, looking for a place to live that's both refined and functional. A visit is a must!