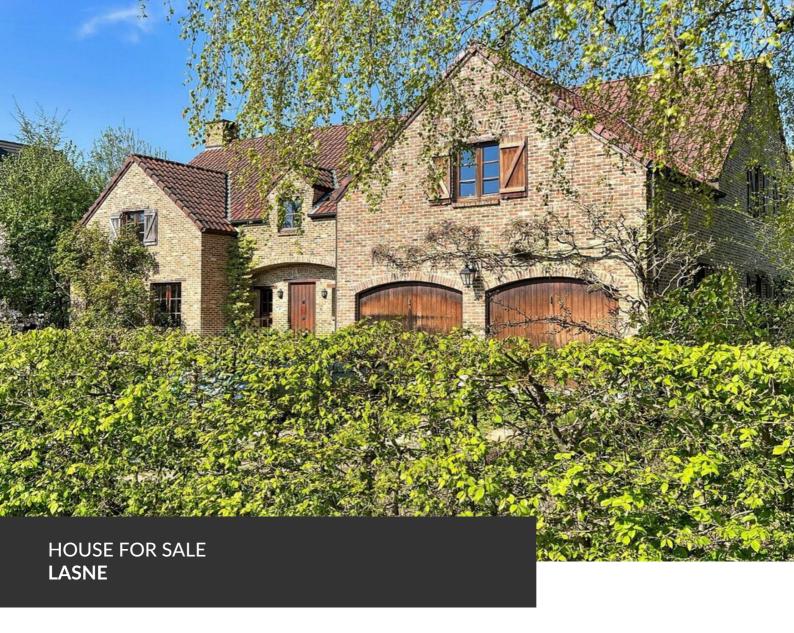

Volumes and green surroundings!

**ADRESSE** 

Rue du Chêne au Corbeau, 15 1380 Lasne

**PRICES** 880.000 €

Located in one of Lasne's most sought-after neighborhoods, this three hundred square meter property offers a rare living environment on almost twenty-three acres of land, combining generous volumes and natural light! Designed for comfort and well-being, the house features a fluid layout, open spaces and a serene atmosphere. It comprises a large living room and dining room opening onto the garden, a Provencal-style kitchen, an office, seven bedrooms, one of which is on the first floor with its own bathroom, a shower room and a large room that can accommodate your plans for a third shower room, dressing room or office. A laundry room, cellars and attic complete the property. A unique opportunity for lovers of fine homes, looking for a place to live that's both refined and functional. A visit is a must!