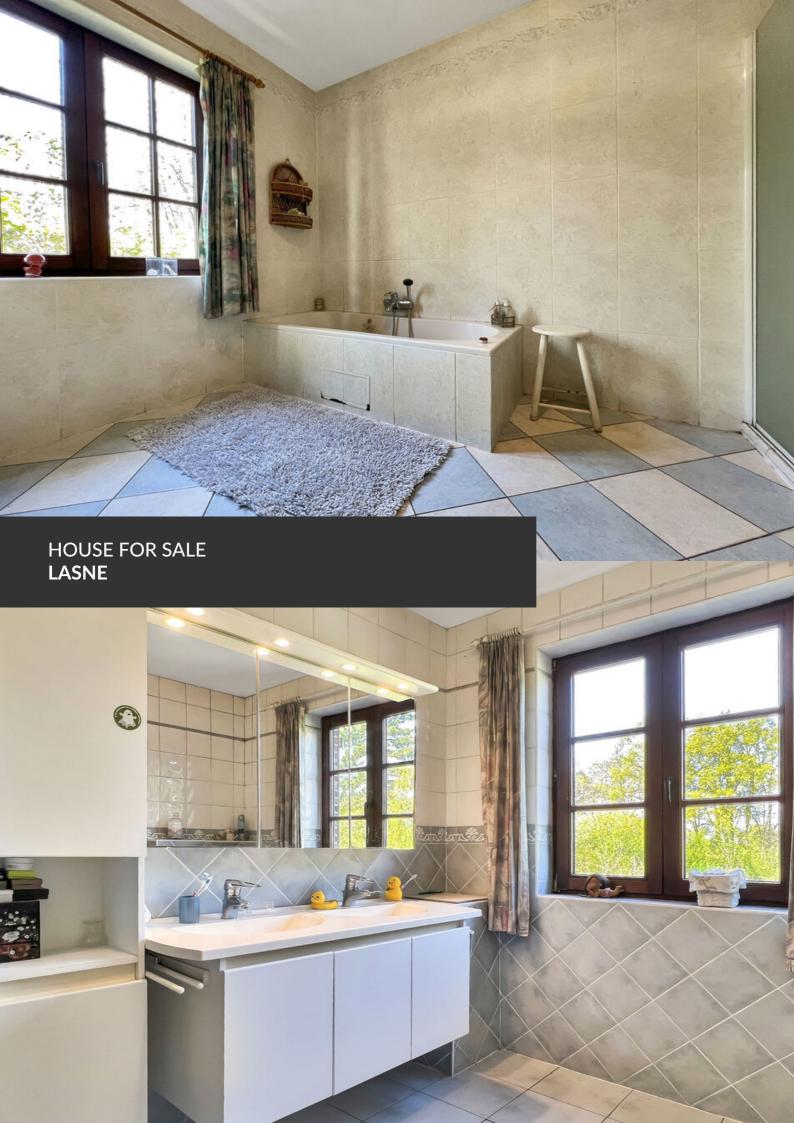

Volumes and green surroundings!

**ADRESSE** 

Rue du Chêne au Corbeau, 15 1380 Lasne

**PRICES** 880.000 €

Located in one of Lasne's most sought-after neighborhoods, this three hundred square meter property offers a rare living environment on almost twenty-three acres of land, combining generous volumes and natural light! Designed for comfort and well-being, the house features a fluid layout, open spaces and a serene atmosphere. It comprises a large living room and dining room opening onto the garden, a Provencal-style kitchen, an office, seven bedrooms, one of which is on the first floor with its own bathroom, a shower room and a large room that can accommodate your plans for a third shower room, dressing room or office. A laundry room, cellars and attic complete the property. A unique opportunity for lovers of fine homes, looking for a place to live that's both refined and functional. A visit is a must!