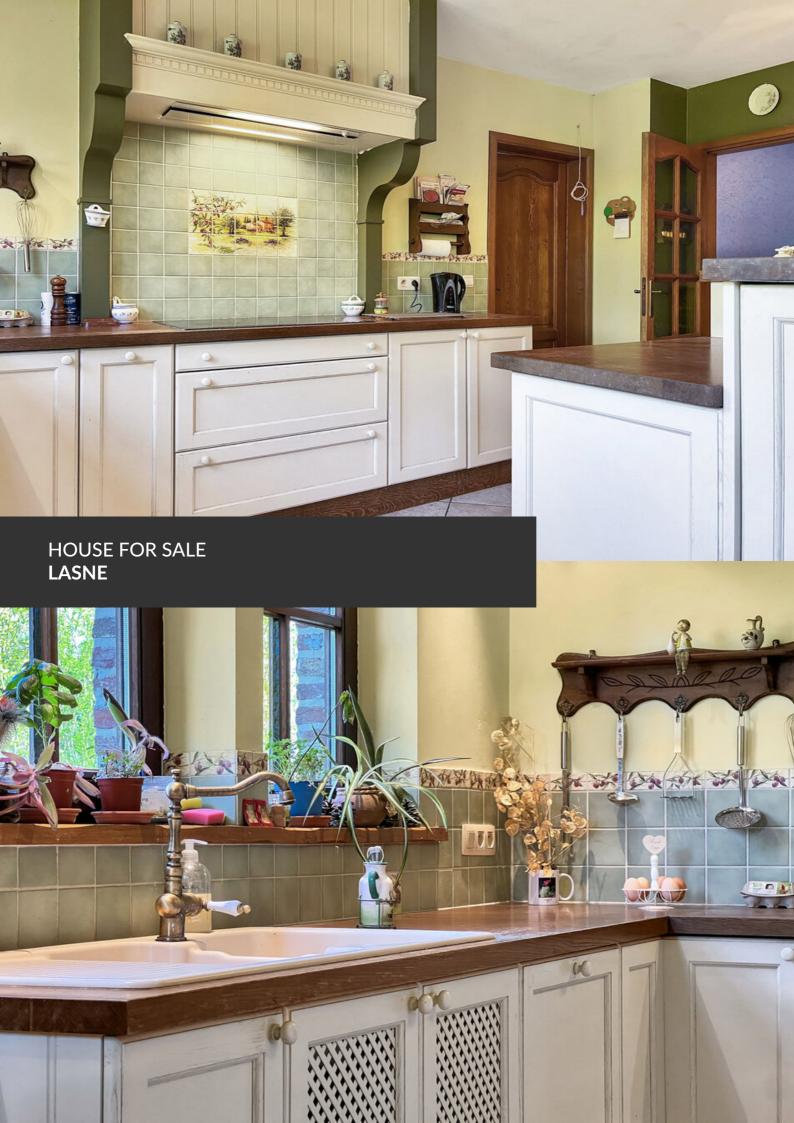

Volumes and green surroundings!

**ADRESSE** 

Rue du Chêne au Corbeau, 15 1380 Lasne

**PRICES** 880.000 €

Located in one of Lasne's most sought-after neighborhoods, this three hundred square meter property offers a rare living environment on almost twenty-three acres of land, combining generous volumes and natural light! Designed for comfort and well-being, the house features a fluid layout, open spaces and a serene atmosphere. It comprises a large living room and dining room opening onto the garden, a Provencal-style kitchen, an office, seven bedrooms, one of which is on the first floor with its own bathroom, a shower room and a large room that can accommodate your plans for a third shower room, dressing room or office. A laundry room, cellars and attic complete the property. A unique opportunity for lovers of fine homes, looking for a place to live that's both refined and functional. A visit is a must!