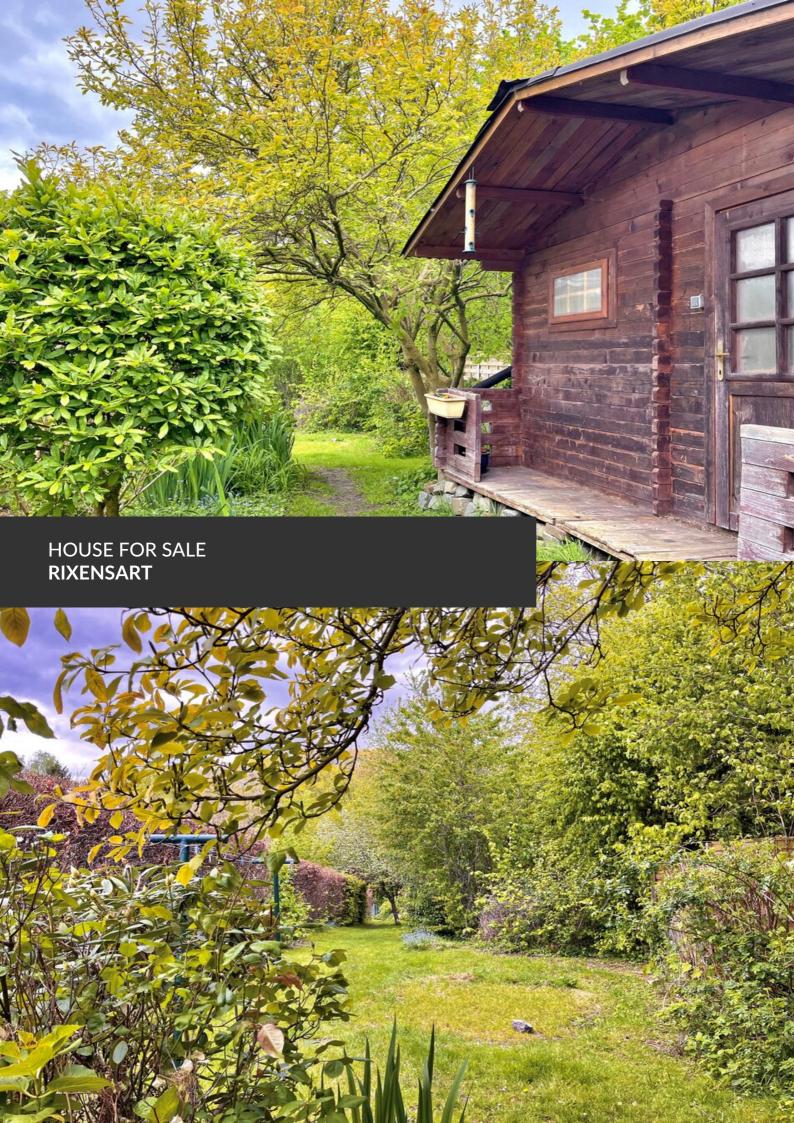

Superb renovated house

ADRESSE Rue de Genval, 24 1330 Rixensart

PRICES 450.000 €

Are you looking for a renovated house with garden, just a stone's throw from Lake Genval? In Rosières, discover this 1918 house, completely renovated in 2015, with fine finishes and a modern aesthetic. It features a convivial living room with a super-equipped kitchen, three beautiful bedrooms and two shower rooms. The almost seven-acre garden is ideal for long, sunny afternoons. Cellars, a laundry room and storage space complete the property. In addition to these spacious rooms, the property also boasts a high quality energy report: a PEB C rating and compliant electrical installation! In short, a family property that combines quality materials with a highly advantageous location. A rare opportunity for lovers of lovely woodland walks and aperitifs at Genval lake!

#### office

Avenue Reine Astrid 92 bte 2 1310 La Hulpe +32 2 216 88 00

https://www.propriete-privee.be - info@propriete-privee.be

| Land surface           | 667 m <sup>2</sup> |
|------------------------|--------------------|
| Living space           | 130 m²             |
| Year of construction   | 1918               |
| Year of renovation     | 2015               |
| Number of bedrooms     | 3                  |
| Surface area bedroom 1 | 14 m²              |
| Surface area bedroom 2 | 15 m²              |
| Surface area bedroom 3 | 25 m²              |
| Number of bathrooms    | 2                  |
| Number of toilets      | 2                  |
| Open fire              | yes                |