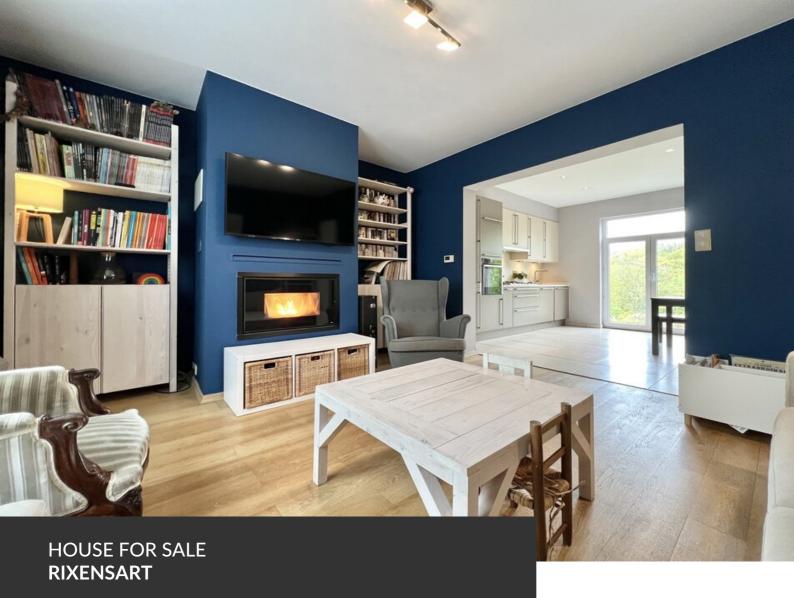

Superb renovated house

ADRESSE Rue de Genval, 24 1330 Rixensart

PRICES 450.000 €

Are you looking for a renovated house with garden, just a stone's throw from Lake Genval? In Rosières, discover this 1918 house, completely renovated in 2015, with fine finishes and a modern aesthetic. It features a convivial living room with a super-equipped kitchen, three beautiful bedrooms and two shower rooms. The almost seven-acre garden is ideal for long, sunny afternoons. Cellars, a laundry room and storage space complete the property. In addition to these spacious rooms, the property also boasts a high quality energy report: a PEB C rating and compliant electrical installation! In short, a family property that combines quality materials with a highly advantageous location. A rare opportunity for lovers of lovely woodland walks and aperitifs at Genval lake!