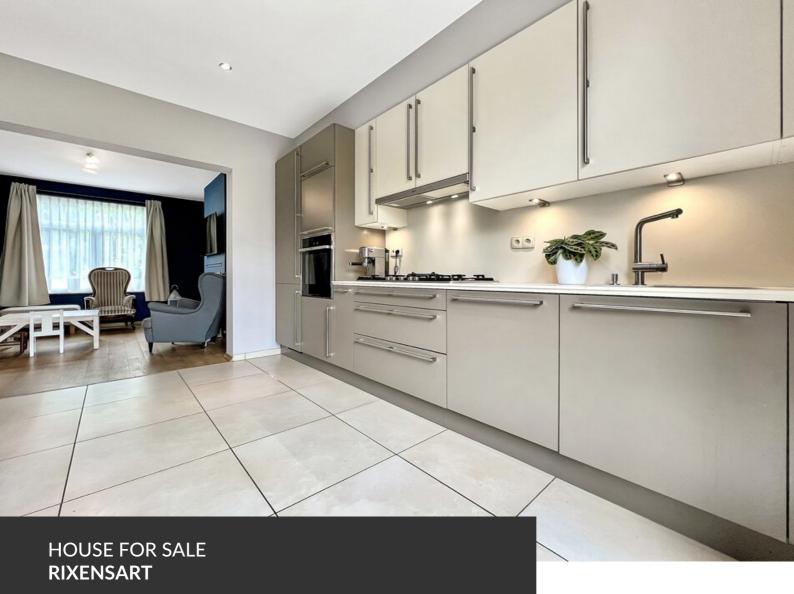

Superb renovated house

ADRESSE Rue de Genval, 24 1330 Rixensart

PRICES 450.000 €

Are you looking for a renovated house with garden, just a stone's throw from Lake Genval? In Rosières, discover this 1918 house, completely renovated in 2015, with fine finishes and a modern aesthetic. It features a convivial living room with a super-equipped kitchen, three beautiful bedrooms and two shower rooms. The almost seven-acre garden is ideal for long, sunny afternoons. Cellars, a laundry room and storage space complete the property. In addition to these spacious rooms, the property also boasts a high quality energy report: a PEB C rating and compliant electrical installation! In short, a family property that combines quality materials with a highly advantageous location. A rare opportunity for lovers of lovely woodland walks and aperitifs at Genval lake!

#### office

Avenue Reine Astrid 92 bte 2 1310 La Hulpe +32 2 216 88 00

https://www.propriete-privee.be - info@propriete-privee.be

| Land surface           | 667 m <sup>2</sup> |
|------------------------|--------------------|
| Living space           | 130 m²             |
| Year of construction   | 1918               |
| Year of renovation     | 2015               |
| Number of bedrooms     | 3                  |
| Surface area bedroom 1 | 14 m²              |
| Surface area bedroom 2 | 15 m²              |
| Surface area bedroom 3 | 25 m²              |
| Number of bathrooms    | 2                  |
| Number of toilets      | 2                  |
| Open fire              | yes                |