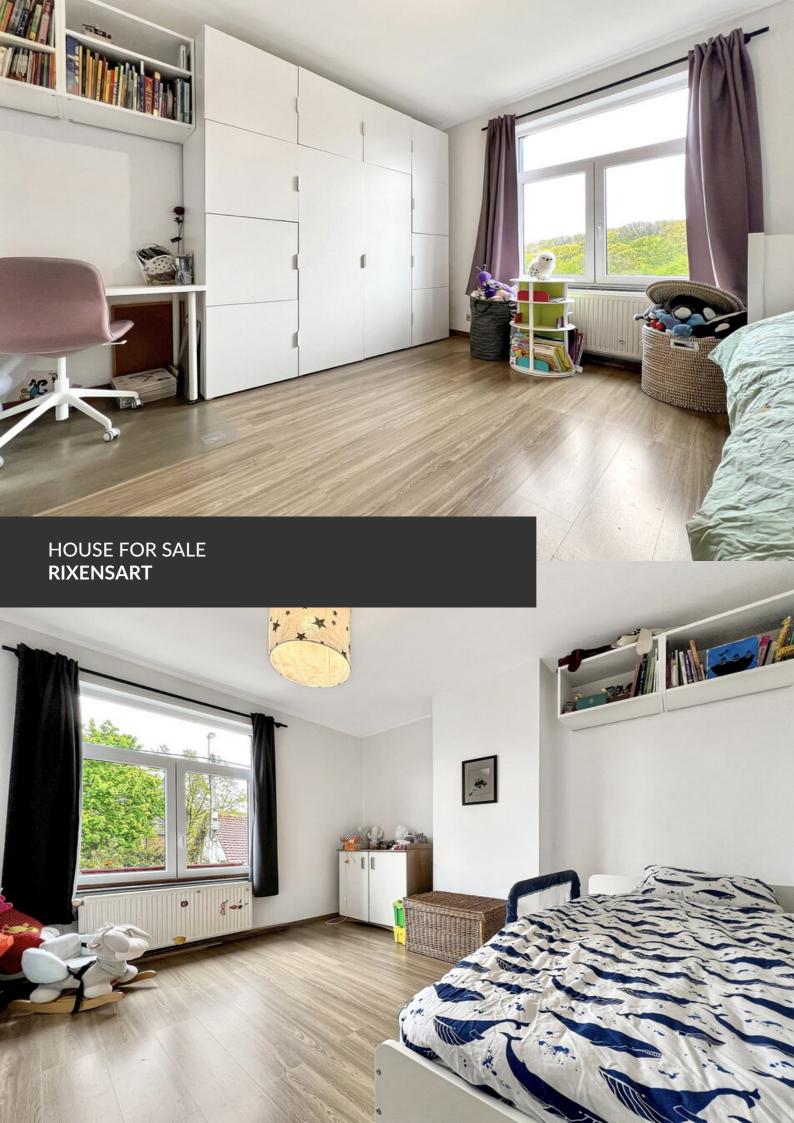

Superb renovated house

ADRESSE Rue de Genval, 24 1330 Rixensart

PRICES 450.000 €

Are you looking for a renovated house with garden, just a stone's throw from Lake Genval? In Rosières, discover this 1918 house, completely renovated in 2015, with fine finishes and a modern aesthetic. It features a convivial living room with a super-equipped kitchen, three beautiful bedrooms and two shower rooms. The almost seven-acre garden is ideal for long, sunny afternoons. Cellars, a laundry room and storage space complete the property. In addition to these spacious rooms, the property also boasts a high quality energy report: a PEB C rating and compliant electrical installation! In short, a family property that combines quality materials with a highly advantageous location. A rare opportunity for lovers of lovely woodland walks and aperitifs at Genval lake!

#### office

Avenue Reine Astrid 92 bte 2 1310 La Hulpe +32 2 216 88 00

https://www.propriete-privee.be - info@propriete-privee.be

| Land surface           | 667 m <sup>2</sup> |
|------------------------|--------------------|
| Living space           | 130 m²             |
| Year of construction   | 1918               |
| Year of renovation     | 2015               |
| Number of bedrooms     | 3                  |
| Surface area bedroom 1 | 14 m²              |
| Surface area bedroom 2 | 15 m²              |
| Surface area bedroom 3 | 25 m²              |
| Number of bathrooms    | 2                  |
| Number of toilets      | 2                  |
| Open fire              | yes                |