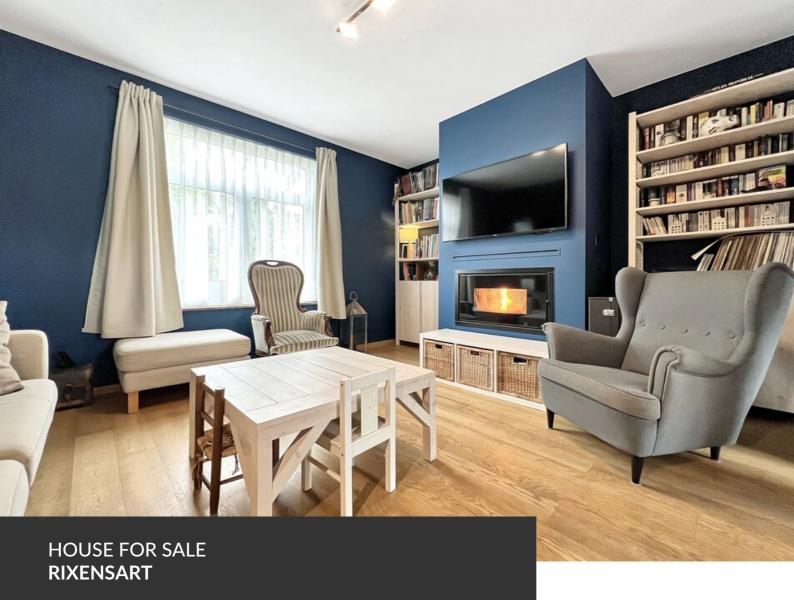

Superb renovated house

ADRESSE Rue de Genval, 24 1330 Rixensart

PRICES 450.000 €

Are you looking for a renovated house with garden, just a stone's throw from Lake Genval? In Rosières, discover this 1918 house, completely renovated in 2015, with fine finishes and a modern aesthetic. It features a convivial living room with a super-equipped kitchen, three beautiful bedrooms and two shower rooms. The almost seven-acre garden is ideal for long, sunny afternoons. Cellars, a laundry room and storage space complete the property. In addition to these spacious rooms, the property also boasts a high quality energy report: a PEB C rating and compliant electrical installation! In short, a family property that combines quality materials with a highly advantageous location. A rare opportunity for lovers of lovely woodland walks and aperitifs at Genval lake!