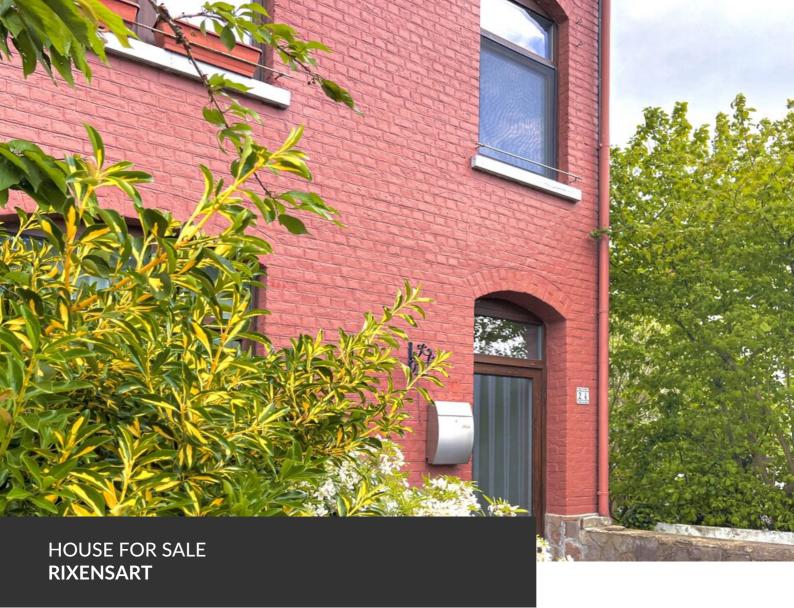

Superb renovated house

ADRESSE Rue de Genval, 24 1330 Rixensart

PRICES 450.000 €

Are you looking for a renovated house with garden, just a stone's throw from Lake Genval? In Rosières, discover this 1918 house, completely renovated in 2015, with fine finishes and a modern aesthetic. It features a convivial living room with a super-equipped kitchen, three beautiful bedrooms and two shower rooms. The almost seven-acre garden is ideal for long, sunny afternoons. Cellars, a laundry room and storage space complete the property. In addition to these spacious rooms, the property also boasts a high quality energy report: a PEB C rating and compliant electrical installation! In short, a family property that combines quality materials with a highly advantageous location. A rare opportunity for lovers of lovely woodland walks and aperitifs at Genval lake!