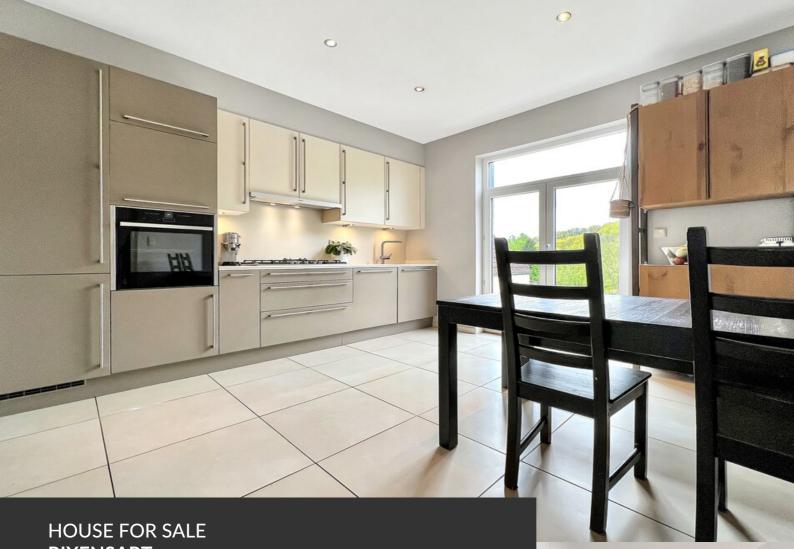

Superb renovated house

ADRESSE Rue de Genval, 24 1330 Rixensart

PRICES 450.000 €

Are you looking for a renovated house with garden, just a stone's throw from Lake Genval? In Rosières, discover this 1918 house, completely renovated in 2015, with fine finishes and a modern aesthetic. It features a convivial living room with a super-equipped kitchen, three beautiful bedrooms and two shower rooms. The almost seven-acre garden is ideal for long, sunny afternoons. Cellars, a laundry room and storage space complete the property. In addition to these spacious rooms, the property also boasts a high quality energy report: a PEB C rating and compliant electrical installation! In short, a family property that combines quality materials with a highly advantageous location. A rare opportunity for lovers of lovely woodland walks and aperitifs at Genval lake!

#### office

Avenue Reine Astrid 92 bte 2 1310 La Hulpe +32 2 216 88 00

https://www.propriete-privee.be - info@propriete-privee.be

| Land surface           | 667 m <sup>2</sup> |
|------------------------|--------------------|
| Living space           | 130 m²             |
| Year of construction   | 1918               |
| Year of renovation     | 2015               |
| Number of bedrooms     | 3                  |
| Surface area bedroom 1 | 14 m²              |
| Surface area bedroom 2 | 15 m²              |
| Surface area bedroom 3 | 25 m²              |
| Number of bathrooms    | 2                  |
| Number of toilets      | 2                  |
| Open fire              | yes                |