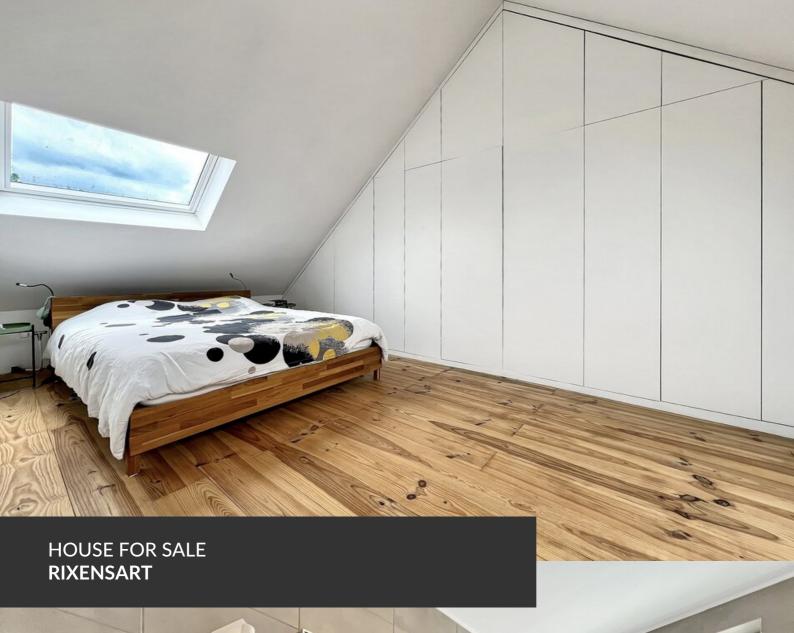

Superb renovated house

ADRESSE Rue de Genval, 24 1330 Rixensart

PRICES 450.000 €

Are you looking for a renovated house with garden, just a stone's throw from Lake Genval? In Rosières, discover this 1918 house, completely renovated in 2015, with fine finishes and a modern aesthetic. It features a convivial living room with a super-equipped kitchen, three beautiful bedrooms and two shower rooms. The almost seven-acre garden is ideal for long, sunny afternoons. Cellars, a laundry room and storage space complete the property. In addition to these spacious rooms, the property also boasts a high quality energy report: a PEB C rating and compliant electrical installation! In short, a family property that combines quality materials with a highly advantageous location. A rare opportunity for lovers of lovely woodland walks and aperitifs at Genval lake!

#### office

Avenue Reine Astrid 92 bte 2 1310 La Hulpe +32 2 216 88 00

https://www.propriete-privee.be - info@propriete-privee.be

| Land surface           | 667 m <sup>2</sup> |
|------------------------|--------------------|
| Living space           | 130 m²             |
| Year of construction   | 1918               |
| Year of renovation     | 2015               |
| Number of bedrooms     | 3                  |
| Surface area bedroom 1 | 14 m²              |
| Surface area bedroom 2 | 15 m²              |
| Surface area bedroom 3 | 25 m²              |
| Number of bathrooms    | 2                  |
| Number of toilets      | 2                  |
| Open fire              | yes                |