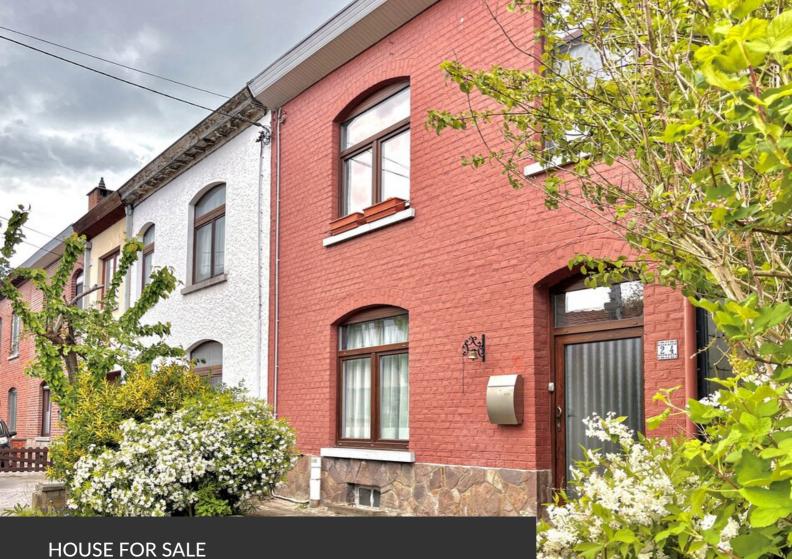

Superb renovated house

ADRESSE Rue de Genval, 24 1330 Rixensart

PRICES 450.000 €

Are you looking for a renovated house with garden, just a stone's throw from Lake Genval? In Rosières, discover this 1918 house, completely renovated in 2015, with fine finishes and a modern aesthetic. It features a convivial living room with a super-equipped kitchen, three beautiful bedrooms and two shower rooms. The almost seven-acre garden is ideal for long, sunny afternoons. Cellars, a laundry room and storage space complete the property. In addition to these spacious rooms, the property also boasts a high quality energy report: a PEB C rating and compliant electrical installation! In short, a family property that combines quality materials with a highly advantageous location. A rare opportunity for lovers of lovely woodland walks and aperitifs at Genval lake!