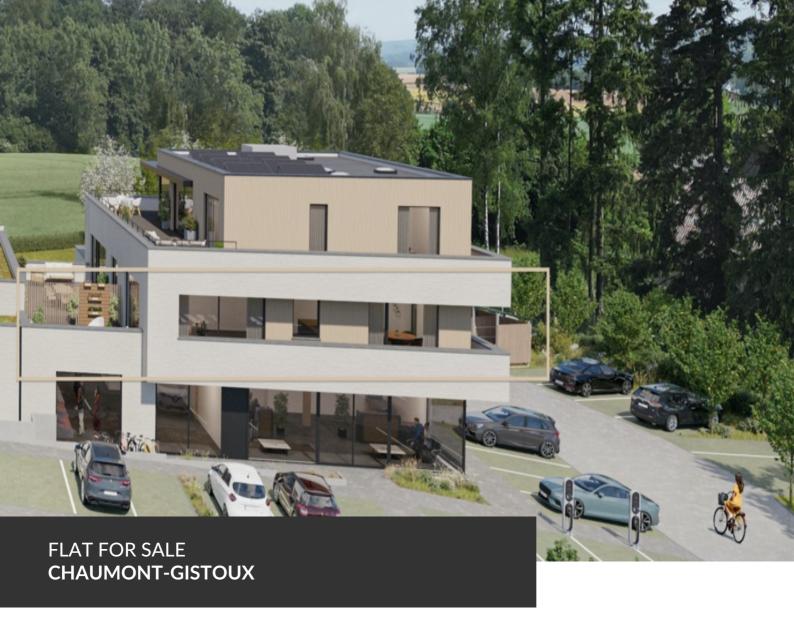

**Stunning and Spacious Contemporary Apartment** 

ADRESSE
Chaussee de Huy, 19
1325 Chaumont-Gistoux

PRICES 560.000 €

TAKE ADVANTAGE OF 6% VAT BEFORE 31/12/2024 – Discover this magnificent 3-bedroom apartment, a true gem of space and comfort, offering unparalleled quality of life. With 2 elegantly designed bathrooms, this apartment is perfect for families and those seeking a functional and refined living space. Enjoy an immense terrace that allows you to relax while taking in the views of the lush countryside and surrounding woods. The location is perfect, combining tranquility and accessibility: on one side, the natural beauty of the countryside, and on the other, all necessary shops, as well as quick access to highways and public transport. The contemporary architecture of the building is unique in the region, making this apartment a rare opportunity on the market. Energy performance is excellent, ensuring comfort and savings. The carefully crafted and luxurious finishes, along with large openings to the outside, flood the space with natural light, creating a warm and welcoming atmosphere....

# office

| Living space           | 123 m² |
|------------------------|--------|
| Year of construction   | 2025   |
| Floors                 | 2      |
| Lift (elevator)        | yes    |
| Terrace                | yes    |
| Number of bedrooms     | 3      |
| Surface area bedroom 1 | 15 m²  |
| Surface area bedroom 2 | 10 m²  |
| Surface area bedroom 3 | 10 m²  |
| Number of bathrooms    | 2      |
| Number of toilets      | 2      |