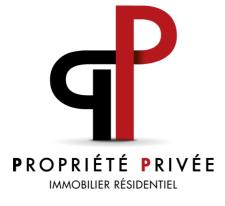

Spacious house full of potential in le Bois de la Pierre

ADRESSE Clos du Paradis, 17 1300 Wavre

PRICES 635.000 €

Discover this villa full of character, located at the end of a quiet lane in the sought-after Bois de la Pierre neighborhood, offering privacy and tranquility. Built in the 1970s on a plot of over 13 acres, this property offers spacious accommodation and exceptional potential. This is a rare opportunity to create the home of your dreams in a privileged setting. As soon as you enter, you'll be greeted by a bright, spacious hallway leading to all the rooms on the ground floor. The vast triple living room comprises a lounge, dining room and study, which can be isolated for added peace and quiet thanks to a double sliding door. This beautiful family room is bathed in light thanks to its large windows overlooking the pleasant south-west-facing garden. The dining room leads to a spacious, functional kitchen with direct access to the garden, ready to be modernised as you wish. Upstairs, the...

#### office

five bright, generous bedrooms are ideal for a large family. Three of these bedrooms have a sink, and one of them stands out as the perfect master suite with its own bathroom and balcony overlooking the garden. There is plenty of storage space, including a garage, a cellar, a wine cellar, and a vast attic offering great potential for conversion. With a little renovation work, you'll be able to combine authentic 70s design with modern comforts. Don't miss out on this rare opportunity to acquire a typical home in the heart of the region.