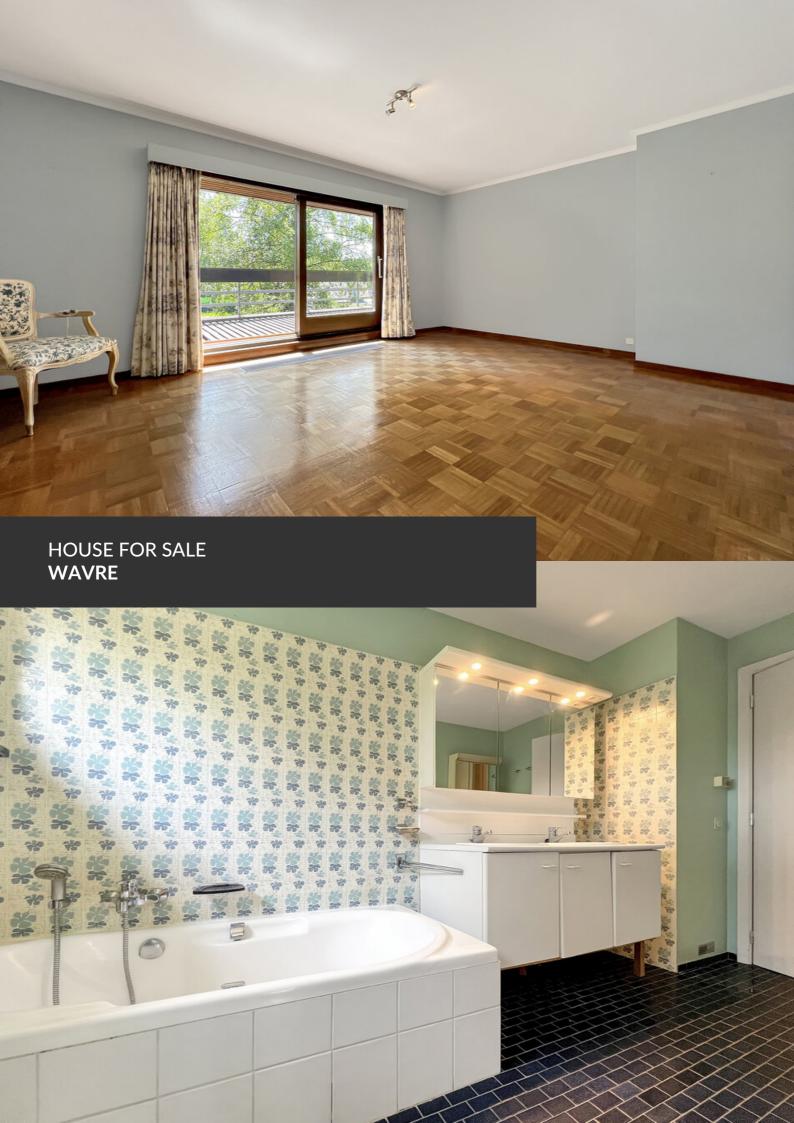

#### office

five bright, generous bedrooms are ideal for a large family. Three of these bedrooms have a sink, and one of them stands out as the perfect master suite with its own bathroom and balcony overlooking the garden. There is plenty of storage space, including a garage, a cellar, a wine cellar, and a vast attic offering great potential for conversion. With a little renovation work, you'll be able to combine authentic 70s design with modern comforts. Don't miss out on this rare opportunity to acquire a typical home in the heart of the region.

| Land surface           | 1.360 m <sup>2</sup> |
|------------------------|----------------------|
| Living space           | 215 m <sup>2</sup>   |
| Year of construction   | 1976                 |
| Number of bedrooms     | 5                    |
| Surface area bedroom 1 | 11 m²                |
| Surface area bedroom 2 | 11 m²                |
| Surface area bedroom 3 | 15 m²                |
| Surface area bedroom 4 | 15 m²                |
| Surface area bedroom 5 | 18 m²                |
| Number of bathrooms    | 2                    |
| Number of toilets      | 2                    |