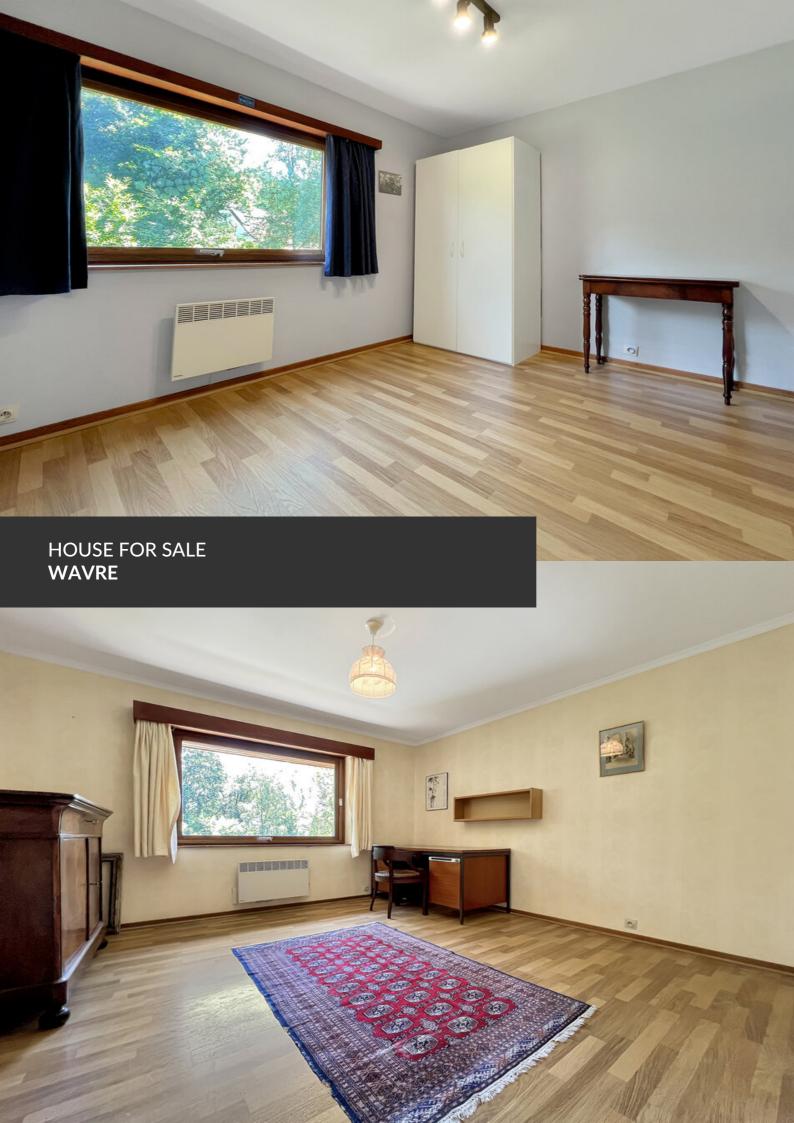

#### office

five bright, generous bedrooms are ideal for a large family. Three of these bedrooms have a sink, and one of them stands out as the perfect master suite with its own bathroom and balcony overlooking the garden. There is plenty of storage space, including a garage, a cellar, a wine cellar, and a vast attic offering great potential for conversion. With a little renovation work, you'll be able to combine authentic 70s design with modern comforts. Don't miss out on this rare opportunity to acquire a typical home in the heart of the region.

| Land surface           | 1.360 m <sup>2</sup> |
|------------------------|----------------------|
| Living space           | 215 m <sup>2</sup>   |
| Year of construction   | 1976                 |
| Number of bedrooms     | 5                    |
| Surface area bedroom 1 | 11 m²                |
| Surface area bedroom 2 | 11 m²                |
| Surface area bedroom 3 | 15 m²                |
| Surface area bedroom 4 | 15 m²                |
| Surface area bedroom 5 | 18 m²                |
| Number of bathrooms    | 2                    |
| Number of toilets      | 2                    |