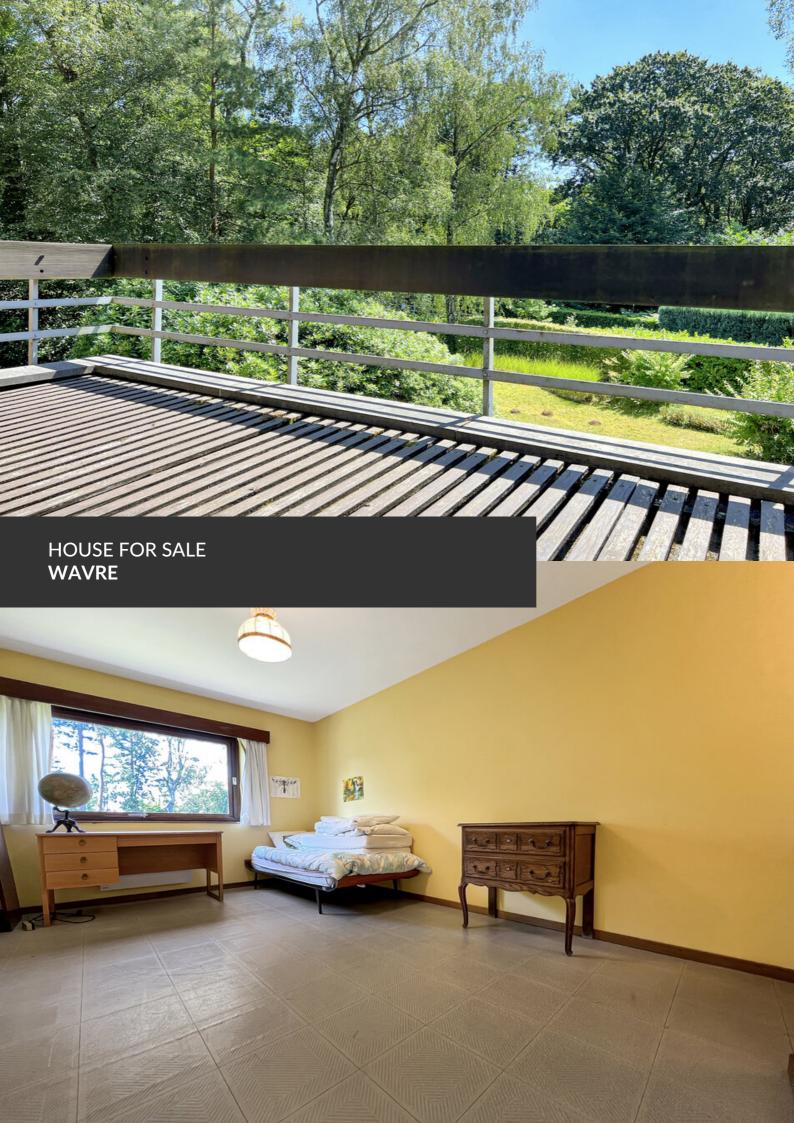

#### office

five bright, generous bedrooms are ideal for a large family. Three of these bedrooms have a sink, and one of them stands out as the perfect master suite with its own bathroom and balcony overlooking the garden. There is plenty of storage space, including a garage, a cellar, a wine cellar, and a vast attic offering great potential for conversion. With a little renovation work, you'll be able to combine authentic 70s design with modern comforts. Don't miss out on this rare opportunity to acquire a typical home in the heart of the region.

| Land surface           | 1.360 m <sup>2</sup> |
|------------------------|----------------------|
| Living space           | 215 m <sup>2</sup>   |
| Year of construction   | 1976                 |
| Number of bedrooms     | 5                    |
| Surface area bedroom 1 | 11 m²                |
| Surface area bedroom 2 | 11 m²                |
| Surface area bedroom 3 | 15 m²                |
| Surface area bedroom 4 | 15 m²                |
| Surface area bedroom 5 | 18 m²                |
| Number of bathrooms    | 2                    |
| Number of toilets      | 2                    |