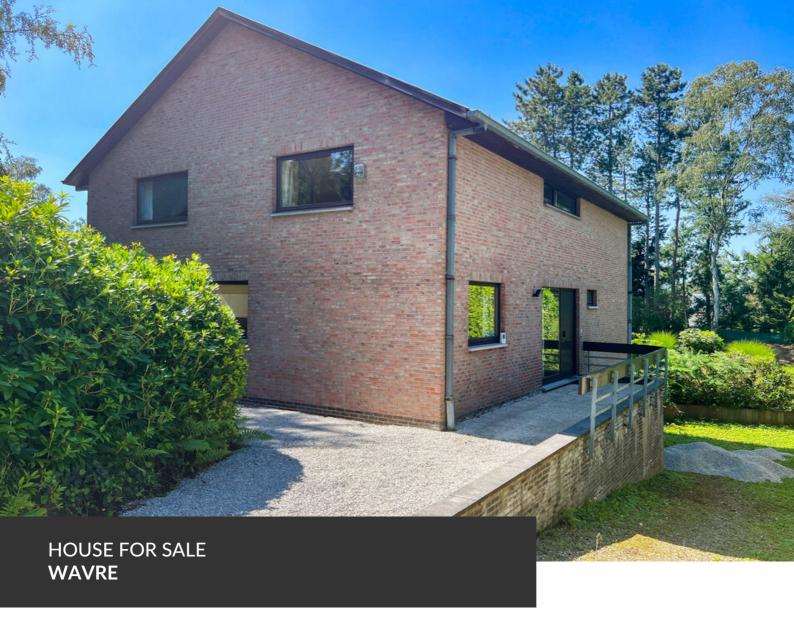

Spacious house full of potential in le Bois de la Pierre

ADRESSE Clos du Paradis, 17 1300 Wavre

PRICES 635.000 €

Discover this villa full of character, located at the end of a quiet lane in the sought-after Bois de la Pierre neighborhood, offering privacy and tranquility. Built in the 1970s on a plot of over 13 acres, this property offers spacious accommodation and exceptional potential. This is a rare opportunity to create the home of your dreams in a privileged setting. As soon as you enter, you'll be greeted by a bright, spacious hallway leading to all the rooms on the ground floor. The vast triple living room comprises a lounge, dining room and study, which can be isolated for added peace and quiet thanks to a double sliding door. This beautiful family room is bathed in light thanks to its large windows overlooking the pleasant south-west-facing garden. The dining room leads to a spacious, functional kitchen with direct access to the garden, ready to be modernised as you wish. Upstairs, the...

#### office

five bright, generous bedrooms are ideal for a large family. Three of these bedrooms have a sink, and one of them stands out as the perfect master suite with its own bathroom and balcony overlooking the garden. There is plenty of storage space, including a garage, a cellar, a wine cellar, and a vast attic offering great potential for conversion. With a little renovation work, you'll be able to combine authentic 70s design with modern comforts. Don't miss out on this rare opportunity to acquire a typical home in the heart of the region.