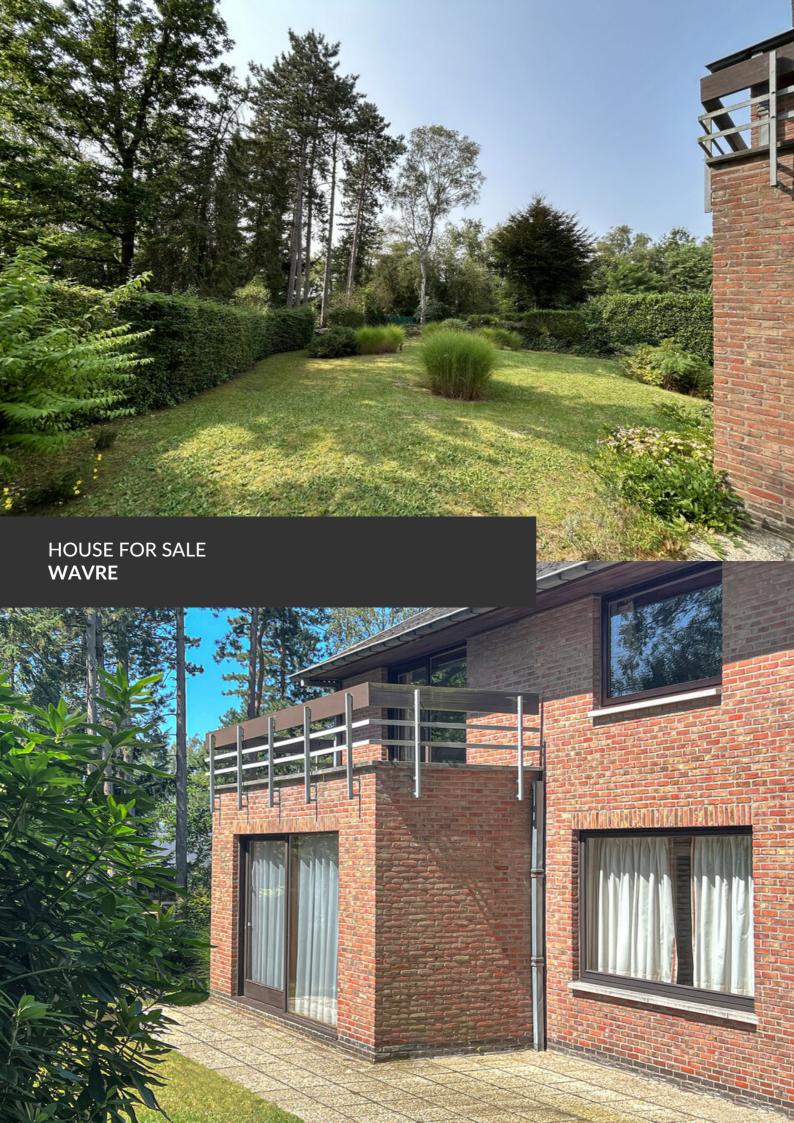

Spacious house full of potential in le Bois de la Pierre

ADRESSE Clos du Paradis, 17 1300 Wavre

PRICES 635.000 €

Discover this villa full of character, located at the end of a quiet lane in the sought-after Bois de la Pierre neighborhood, offering privacy and tranquility. Built in the 1970s on a plot of over 13 acres, this property offers spacious accommodation and exceptional potential. This is a rare opportunity to create the home of your dreams in a privileged setting. As soon as you enter, you'll be greeted by a bright, spacious hallway leading to all the rooms on the ground floor. The vast triple living room comprises a lounge, dining room and study, which can be isolated for added peace and quiet thanks to a double sliding door. This beautiful family room is bathed in light thanks to its large windows overlooking the pleasant south-west-facing garden. The dining room leads to a spacious, functional kitchen with direct access to the garden, ready to be modernised as you wish. Upstairs, the...