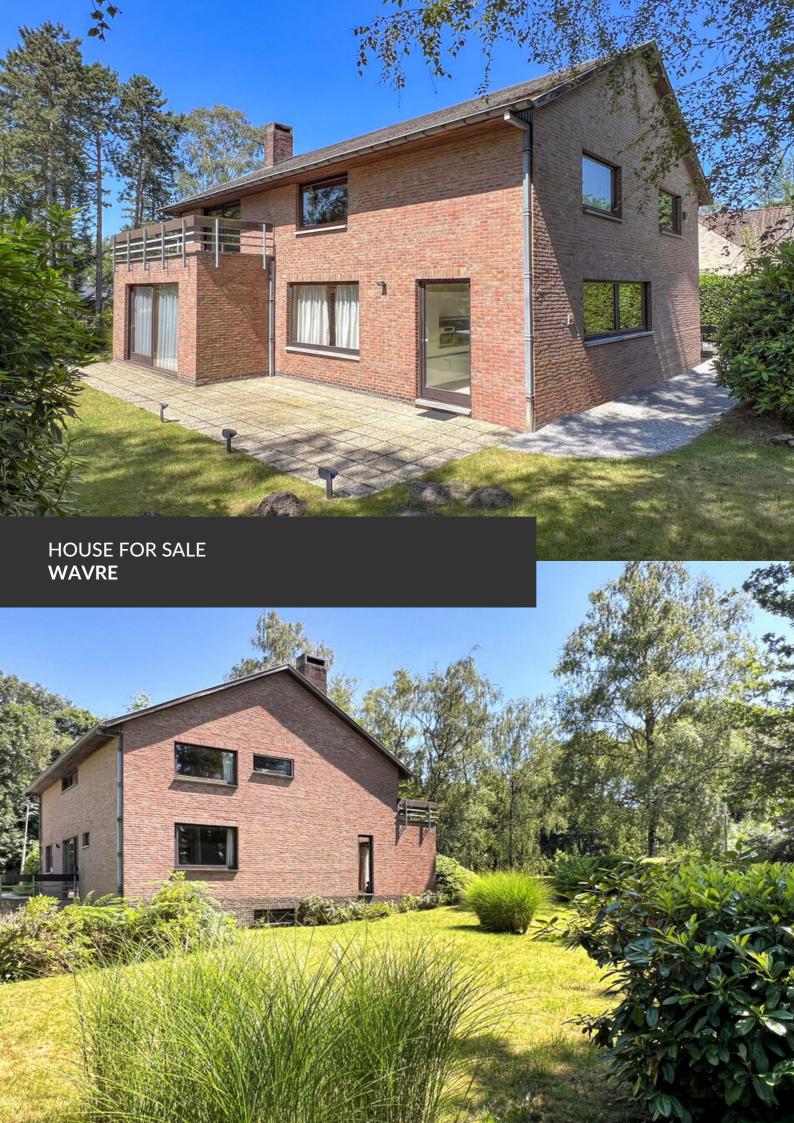

Spacious house full of potential in le Bois de la Pierre

ADRESSE Clos du Paradis, 17 1300 Wavre

PRICES 635.000 €

Discover this villa full of character, located at the end of a quiet lane in the sought-after Bois de la Pierre neighborhood, offering privacy and tranquility. Built in the 1970s on a plot of over 13 acres, this property offers spacious accommodation and exceptional potential. This is a rare opportunity to create the home of your dreams in a privileged setting. As soon as you enter, you'll be greeted by a bright, spacious hallway leading to all the rooms on the ground floor. The vast triple living room comprises a lounge, dining room and study, which can be isolated for added peace and quiet thanks to a double sliding door. This beautiful family room is bathed in light thanks to its large windows overlooking the pleasant south-west-facing garden. The dining room leads to a spacious, functional kitchen with direct access to the garden, ready to be modernised as you wish. Upstairs, the...

| Land surface           | 1.360 m <sup>2</sup> |
|------------------------|----------------------|
| Living space           | 215 m <sup>2</sup>   |
| Year of construction   | 1976                 |
| Number of bedrooms     | 5                    |
| Surface area bedroom 1 | 11 m²                |
| Surface area bedroom 2 | 11 m²                |
| Surface area bedroom 3 | 15 m²                |
| Surface area bedroom 4 | 15 m²                |
| Surface area bedroom 5 | 18 m²                |
| Number of bathrooms    | 2                    |
| Number of toilets      | 2                    |