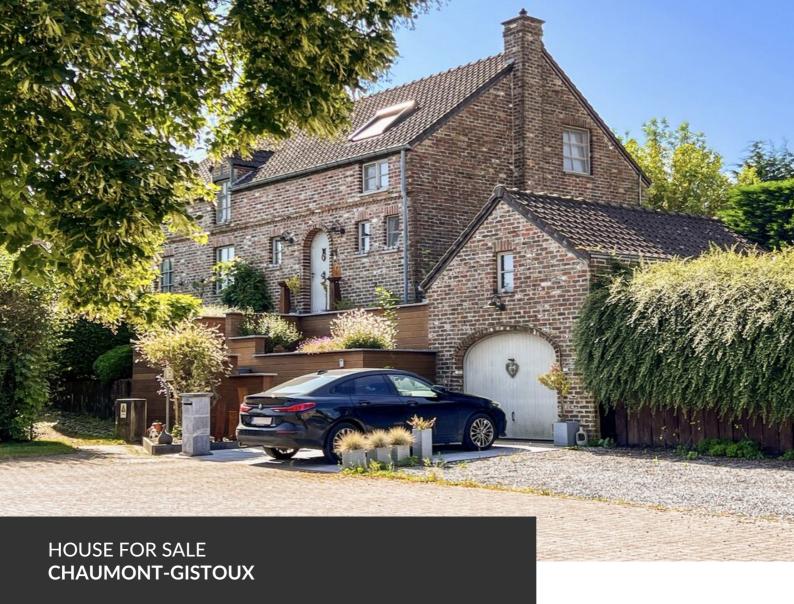

Renovated house in private grounds!

ADRESSE Rue de la Cour Echevinale, 5 1325 Chaumont-Gistoux

PRICES 620.000 €

At the end of an enclosed road in Chaumont-Gistoux, out of sight, discover this attractive 1996 house renovated in 2024. Spanning two hundred square meters, you'll be seduced by its location, spaciousness and layout. You'll find a large living room and dining room bathed in light thanks to the superb veranda opening onto the garden, a fitted kitchen, a study, three bedrooms, a shower room, a mezzanine and a dressing room. Cellars, a garage and an attic complete the property. On almost eight acres of land, enjoy a lovely swimming pool with solar shower and recent heat pump for those long, sunny afternoons! The south-facing garden features a well-stocked vegetable patch, fruit trees and a superb terrace. Equipped with an alarm system, photovoltaic panels, a wood-burning stove (2023), air conditioning and a recent boiler, you're sure to fall in love! Come and discover it without delay!