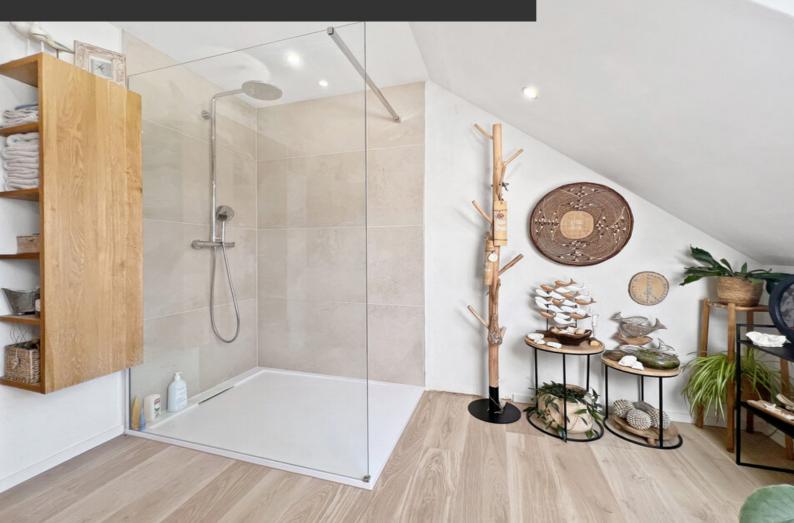

Renovated house in private grounds!

ADRESSE Rue de la Cour Echevinale, 5 1325 Chaumont-Gistoux

PRICES 620.000 €

At the end of an enclosed road in Chaumont-Gistoux, out of sight, discover this attractive 1996 house renovated in 2024. Spanning two hundred square meters, you'll be seduced by its location, spaciousness and layout. You'll find a large living room and dining room bathed in light thanks to the superb veranda opening onto the garden, a fitted kitchen, a study, three bedrooms, a shower room, a mezzanine and a dressing room. Cellars, a garage and an attic complete the property. On almost eight acres of land, enjoy a lovely swimming pool with solar shower and recent heat pump for those long, sunny afternoons! The south-facing garden features a well-stocked vegetable patch, fruit trees and a superb terrace. Equipped with an alarm system, photovoltaic panels, a wood-burning stove (2023), air conditioning and a recent boiler, you're sure to fall in love! Come and discover it without delay!

#### office

Avenue Reine Astrid 92 bte 2 1310 La Hulpe +32 2 216 88 00

| Land surface           | 780 m <sup>2</sup> |
|------------------------|--------------------|
| Living space           | 200 m <sup>2</sup> |
| Year of construction   | 1996               |
| Year of renovation     | 2024               |
| Number of bedrooms     | 3                  |
| Surface area bedroom 1 | 23 m <sup>2</sup>  |
| Surface area bedroom 2 | 17 m <sup>2</sup>  |
| Surface area bedroom 3 | 17 m²              |
| Number of bathrooms    | 1                  |
| Number of toilets      | 2                  |
| Workspace              | yes                |
|                        |                    |