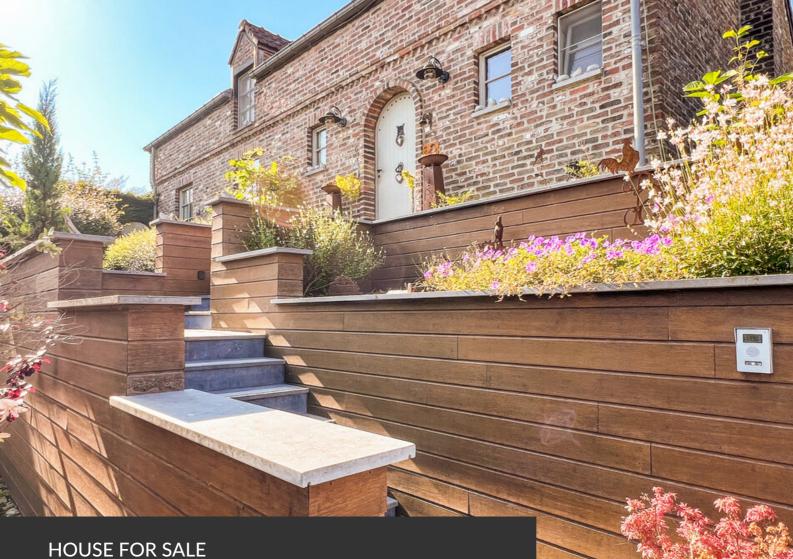

Renovated house in private grounds!

ADRESSE Rue de la Cour Echevinale, 5 1325 Chaumont-Gistoux

PRICES 620.000 €

At the end of an enclosed road in Chaumont-Gistoux, out of sight, discover this attractive 1996 house renovated in 2024. Spanning two hundred square meters, you'll be seduced by its location, spaciousness and layout. You'll find a large living room and dining room bathed in light thanks to the superb veranda opening onto the garden, a fitted kitchen, a study, three bedrooms, a shower room, a mezzanine and a dressing room. Cellars, a garage and an attic complete the property. On almost eight acres of land, enjoy a lovely swimming pool with solar shower and recent heat pump for those long, sunny afternoons! The south-facing garden features a well-stocked vegetable patch, fruit trees and a superb terrace. Equipped with an alarm system, photovoltaic panels, a wood-burning stove (2023), air conditioning and a recent boiler, you're sure to fall in love! Come and discover it without delay!