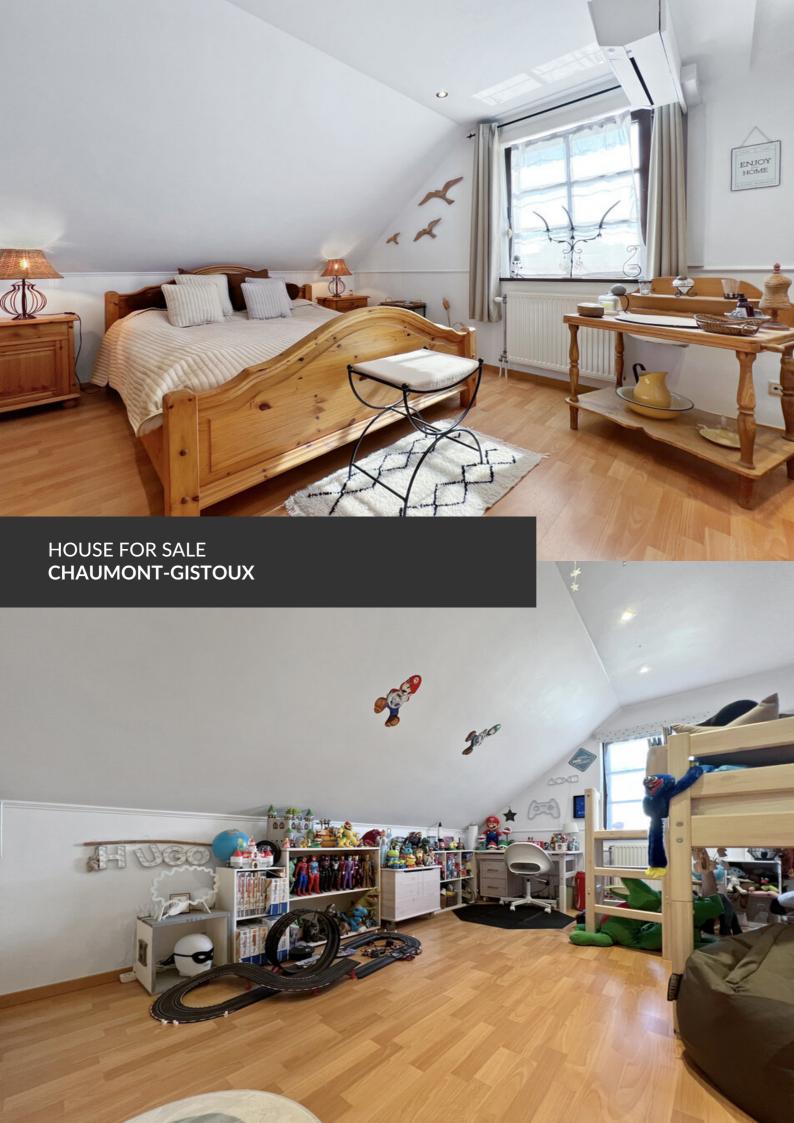

Renovated house in private grounds!

ADRESSE Rue de la Cour Echevinale, 5 1325 Chaumont-Gistoux

PRICES 620.000 €

At the end of an enclosed road in Chaumont-Gistoux, out of sight, discover this attractive 1996 house renovated in 2024. Spanning two hundred square meters, you'll be seduced by its location, spaciousness and layout. You'll find a large living room and dining room bathed in light thanks to the superb veranda opening onto the garden, a fitted kitchen, a study, three bedrooms, a shower room, a mezzanine and a dressing room. Cellars, a garage and an attic complete the property. On almost eight acres of land, enjoy a lovely swimming pool with solar shower and recent heat pump for those long, sunny afternoons! The south-facing garden features a well-stocked vegetable patch, fruit trees and a superb terrace. Equipped with an alarm system, photovoltaic panels, a wood-burning stove (2023), air conditioning and a recent boiler, you're sure to fall in love! Come and discover it without delay!

#### office

Avenue Reine Astrid 92 bte 2 1310 La Hulpe +32 2 216 88 00

| Land surface           | 780 m <sup>2</sup> |
|------------------------|--------------------|
| Living space           | 200 m <sup>2</sup> |
| Year of construction   | 1996               |
| Year of renovation     | 2024               |
| Number of bedrooms     | 3                  |
| Surface area bedroom 1 | 23 m <sup>2</sup>  |
| Surface area bedroom 2 | 17 m <sup>2</sup>  |
| Surface area bedroom 3 | 17 m²              |
| Number of bathrooms    | 1                  |
| Number of toilets      | 2                  |
| Workspace              | yes                |
|                        |                    |