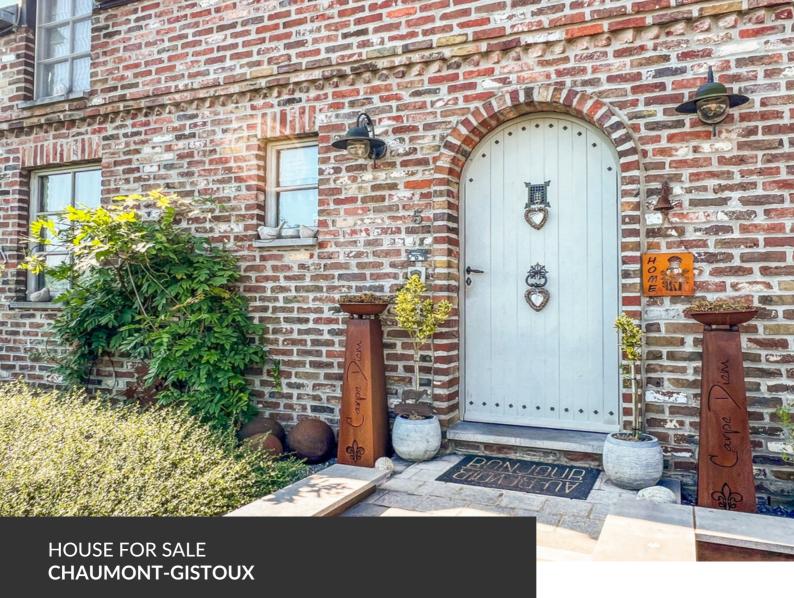

Renovated house in private grounds!

ADRESSE Rue de la Cour Echevinale, 5 1325 Chaumont-Gistoux

PRICES 620.000 €

At the end of an enclosed road in Chaumont-Gistoux, out of sight, discover this attractive 1996 house renovated in 2024. Spanning two hundred square meters, you'll be seduced by its location, spaciousness and layout. You'll find a large living room and dining room bathed in light thanks to the superb veranda opening onto the garden, a fitted kitchen, a study, three bedrooms, a shower room, a mezzanine and a dressing room. Cellars, a garage and an attic complete the property. On almost eight acres of land, enjoy a lovely swimming pool with solar shower and recent heat pump for those long, sunny afternoons! The south-facing garden features a well-stocked vegetable patch, fruit trees and a superb terrace. Equipped with an alarm system, photovoltaic panels, a wood-burning stove (2023), air conditioning and a recent boiler, you're sure to fall in love! Come and discover it without delay!