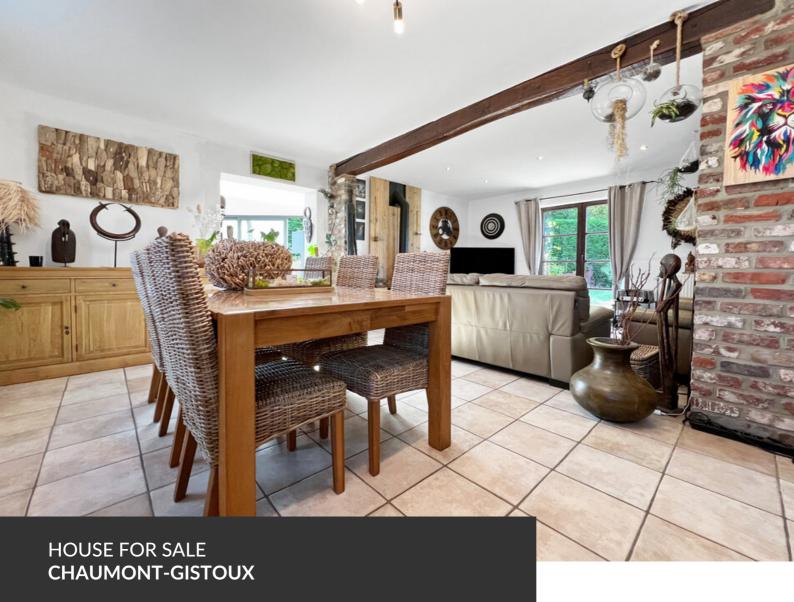

Renovated house in private grounds!

ADRESSE Rue de la Cour Echevinale, 5 1325 Chaumont-Gistoux

PRICES 620.000 €

At the end of an enclosed road in Chaumont-Gistoux, out of sight, discover this attractive 1996 house renovated in 2024. Spanning two hundred square meters, you'll be seduced by its location, spaciousness and layout. You'll find a large living room and dining room bathed in light thanks to the superb veranda opening onto the garden, a fitted kitchen, a study, three bedrooms, a shower room, a mezzanine and a dressing room. Cellars, a garage and an attic complete the property. On almost eight acres of land, enjoy a lovely swimming pool with solar shower and recent heat pump for those long, sunny afternoons! The south-facing garden features a well-stocked vegetable patch, fruit trees and a superb terrace. Equipped with an alarm system, photovoltaic panels, a wood-burning stove (2023), air conditioning and a recent boiler, you're sure to fall in love! Come and discover it without delay!