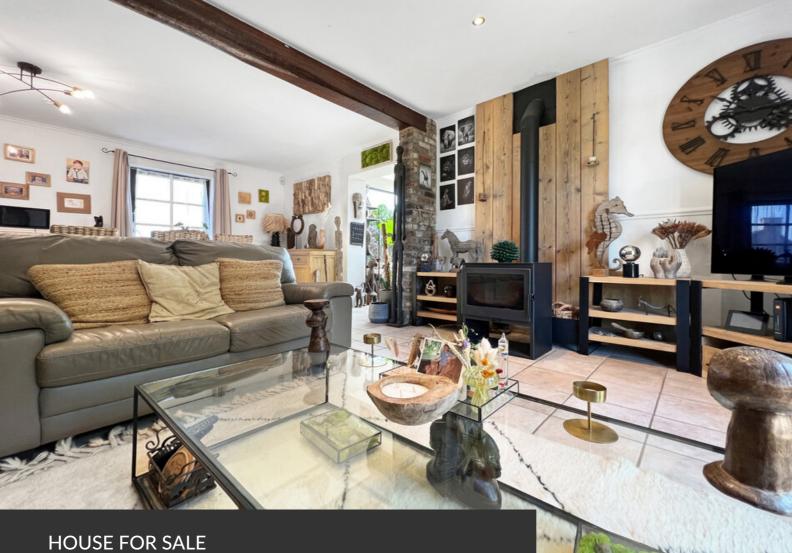

Renovated house in private grounds!

ADRESSE Rue de la Cour Echevinale, 5 1325 Chaumont-Gistoux

PRICES 620.000 €

At the end of an enclosed road in Chaumont-Gistoux, out of sight, discover this attractive 1996 house renovated in 2024. Spanning two hundred square meters, you'll be seduced by its location, spaciousness and layout. You'll find a large living room and dining room bathed in light thanks to the superb veranda opening onto the garden, a fitted kitchen, a study, three bedrooms, a shower room, a mezzanine and a dressing room. Cellars, a garage and an attic complete the property. On almost eight acres of land, enjoy a lovely swimming pool with solar shower and recent heat pump for those long, sunny afternoons! The south-facing garden features a well-stocked vegetable patch, fruit trees and a superb terrace. Equipped with an alarm system, photovoltaic panels, a wood-burning stove (2023), air conditioning and a recent boiler, you're sure to fall in love! Come and discover it without delay!