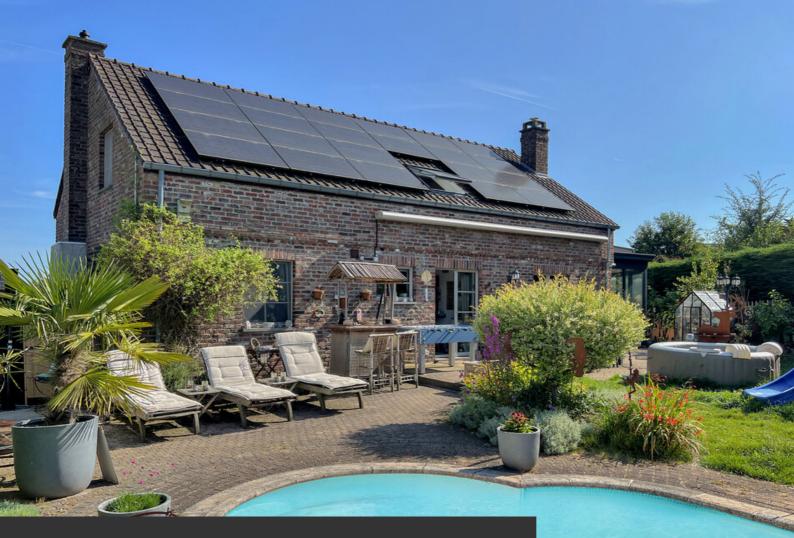

Renovated house in private grounds!

ADRESSE Rue de la Cour Echevinale, 5 1325 Chaumont-Gistoux

PRICES 620.000 €

At the end of an enclosed road in Chaumont-Gistoux, out of sight, discover this attractive 1996 house renovated in 2024. Spanning two hundred square meters, you'll be seduced by its location, spaciousness and layout. You'll find a large living room and dining room bathed in light thanks to the superb veranda opening onto the garden, a fitted kitchen, a study, three bedrooms, a shower room, a mezzanine and a dressing room. Cellars, a garage and an attic complete the property. On almost eight acres of land, enjoy a lovely swimming pool with solar shower and recent heat pump for those long, sunny afternoons! The south-facing garden features a well-stocked vegetable patch, fruit trees and a superb terrace. Equipped with an alarm system, photovoltaic panels, a wood-burning stove (2023), air conditioning and a recent boiler, you're sure to fall in love! Come and discover it without delay!