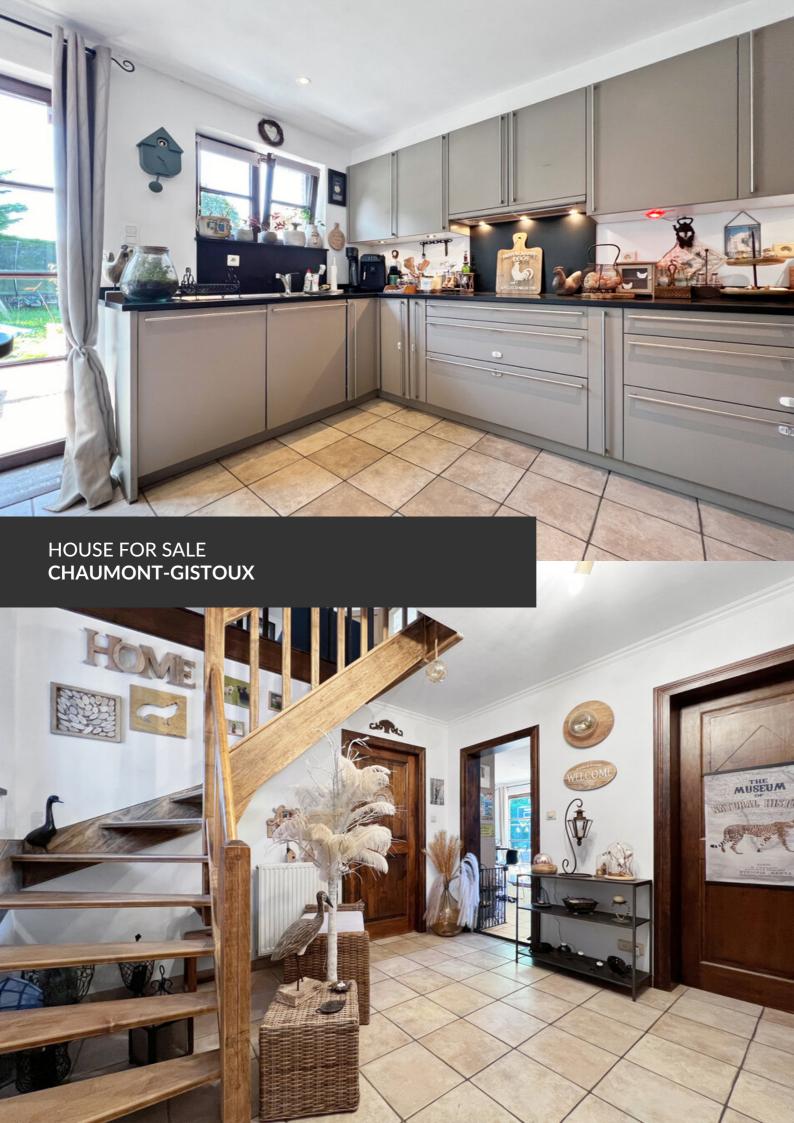

Renovated house in private grounds!

ADRESSE Rue de la Cour Echevinale, 5 1325 Chaumont-Gistoux

PRICES 620.000 €

At the end of an enclosed road in Chaumont-Gistoux, out of sight, discover this attractive 1996 house renovated in 2024. Spanning two hundred square meters, you'll be seduced by its location, spaciousness and layout. You'll find a large living room and dining room bathed in light thanks to the superb veranda opening onto the garden, a fitted kitchen, a study, three bedrooms, a shower room, a mezzanine and a dressing room. Cellars, a garage and an attic complete the property. On almost eight acres of land, enjoy a lovely swimming pool with solar shower and recent heat pump for those long, sunny afternoons! The south-facing garden features a well-stocked vegetable patch, fruit trees and a superb terrace. Equipped with an alarm system, photovoltaic panels, a wood-burning stove (2023), air conditioning and a recent boiler, you're sure to fall in love! Come and discover it without delay!