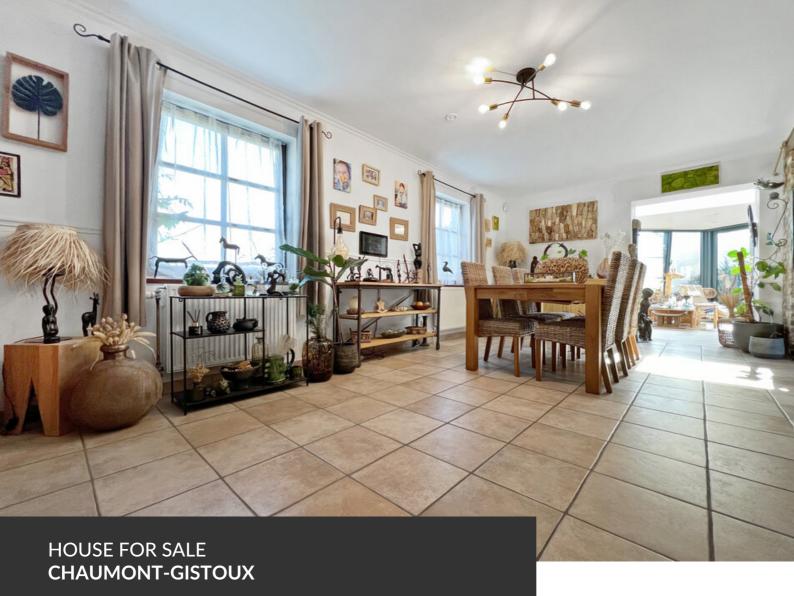

Renovated house in private grounds!

ADRESSE Rue de la Cour Echevinale, 5 1325 Chaumont-Gistoux

PRICES 620.000 €

At the end of an enclosed road in Chaumont-Gistoux, out of sight, discover this attractive 1996 house renovated in 2024. Spanning two hundred square meters, you'll be seduced by its location, spaciousness and layout. You'll find a large living room and dining room bathed in light thanks to the superb veranda opening onto the garden, a fitted kitchen, a study, three bedrooms, a shower room, a mezzanine and a dressing room. Cellars, a garage and an attic complete the property. On almost eight acres of land, enjoy a lovely swimming pool with solar shower and recent heat pump for those long, sunny afternoons! The south-facing garden features a well-stocked vegetable patch, fruit trees and a superb terrace. Equipped with an alarm system, photovoltaic panels, a wood-burning stove (2023), air conditioning and a recent boiler, you're sure to fall in love! Come and discover it without delay!