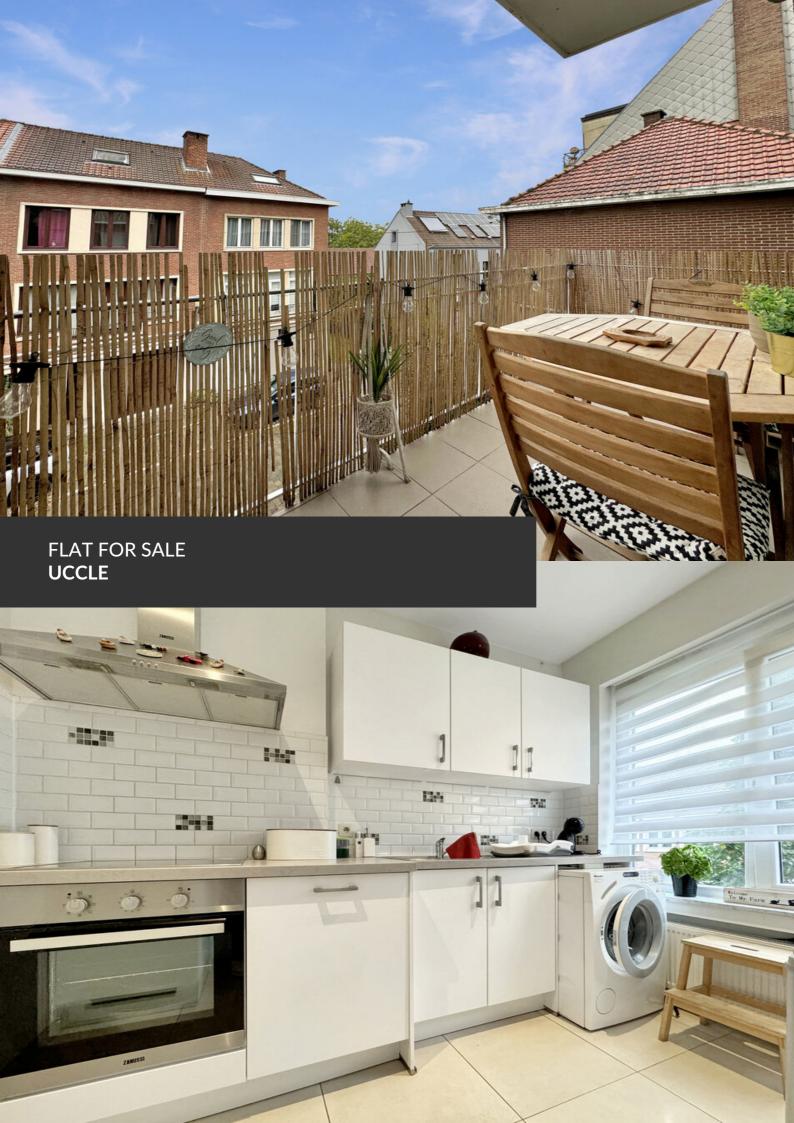

Renovated apartment in a quiet neighborhood!

ADRESSE Rue Zandbeek, 90 1180 Uccle

PRICES 270.000 €

Located near the Zandbeek Garden, on the 2nd floor of a quiet and well-maintained condominium, this 70 m<sup>2</sup> apartment offers pleasant, very bright spaces. Renovated in 2021, it consists of a bright living room that opens onto a kitchen and a well-oriented terrace, a bathroom, a bedroom with a terrace, and a 7 m<sup>2</sup> office/bedroom. In the basement, a cellar completes the property, offering additional storage space. A garage is available as an option. So don't wait any longer and come discover this great opportunity!

#### office

Avenue Reine Astrid 92 bte 2 1310 La Hulpe +32 2 216 88 00

https://www.propriete-privee.be - info@propriete-privee.be

FLAT FOR SALE

| Living space           | 70 m <sup>2</sup> |
|------------------------|-------------------|
| Year of construction   | 1969              |
| Floors                 | 0                 |
| Lift (elevator)        | yes               |
| Terrace                | yes               |
| Number of bedrooms     | 2                 |
| Surface area bedroom 1 | 15 m²             |
| Surface area bedroom 2 | 8 m²              |
| Number of bathrooms    | 1                 |
| Number of toilets      | 1                 |
| Cellars                | yes               |
|                        |                   |