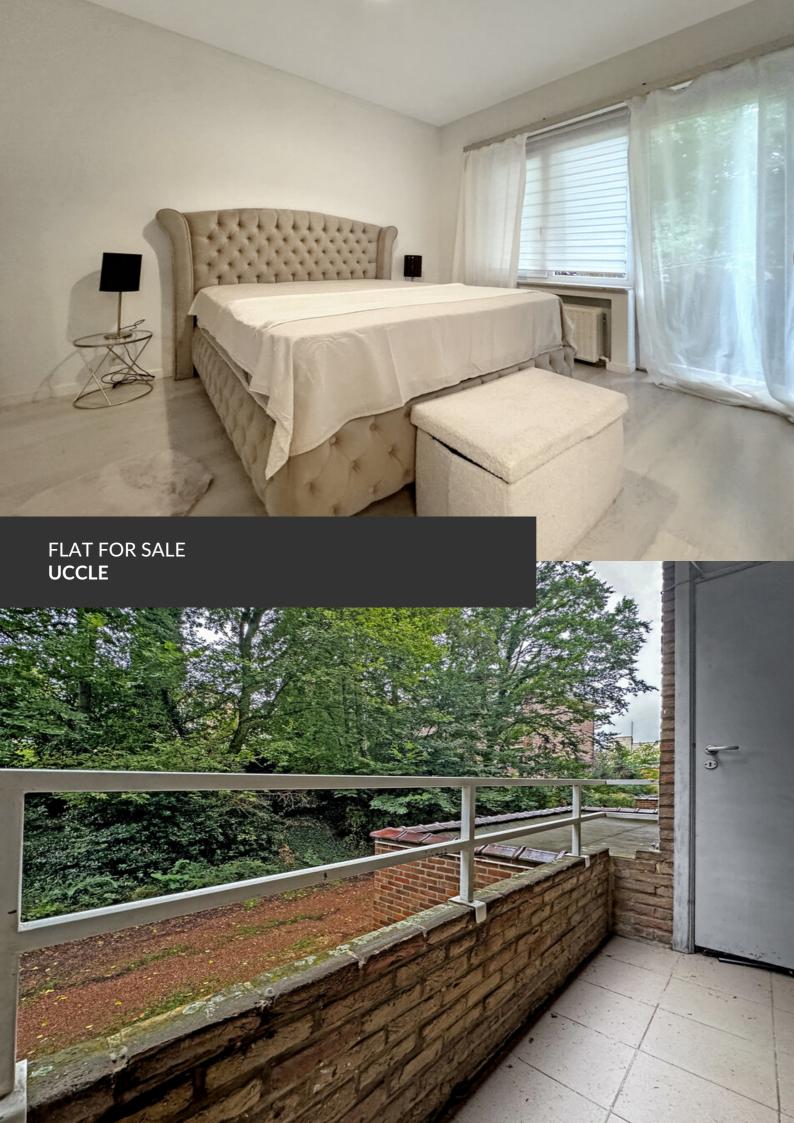

Renovated apartment in a quiet neighborhood!

ADRESSE Rue Zandbeek, 90 1180 Uccle

PRICES 270.000 €

Located near the Zandbeek Garden, on the 2nd floor of a quiet and well-maintained condominium, this 70 m<sup>2</sup> apartment offers pleasant, very bright spaces. Renovated in 2021, it consists of a bright living room that opens onto a kitchen and a well-oriented terrace, a bathroom, a bedroom with a terrace, and a 7 m<sup>2</sup> office/bedroom. In the basement, a cellar completes the property, offering additional storage space. A garage is available as an option. So don't wait any longer and come discover this great opportunity!

#### office

Avenue Reine Astrid 92 bte 2 1310 La Hulpe +32 2 216 88 00

https://www.propriete-privee.be - info@propriete-privee.be

FLAT FOR SALE

| Living space           | 70 m <sup>2</sup> |
|------------------------|-------------------|
| Year of construction   | 1969              |
| Floors                 | 0                 |
| Lift (elevator)        | yes               |
| Terrace                | yes               |
| Number of bedrooms     | 2                 |
| Surface area bedroom 1 | 15 m²             |
| Surface area bedroom 2 | 8 m²              |
| Number of bathrooms    | 1                 |
| Number of toilets      | 1                 |
| Cellars                | yes               |
|                        |                   |