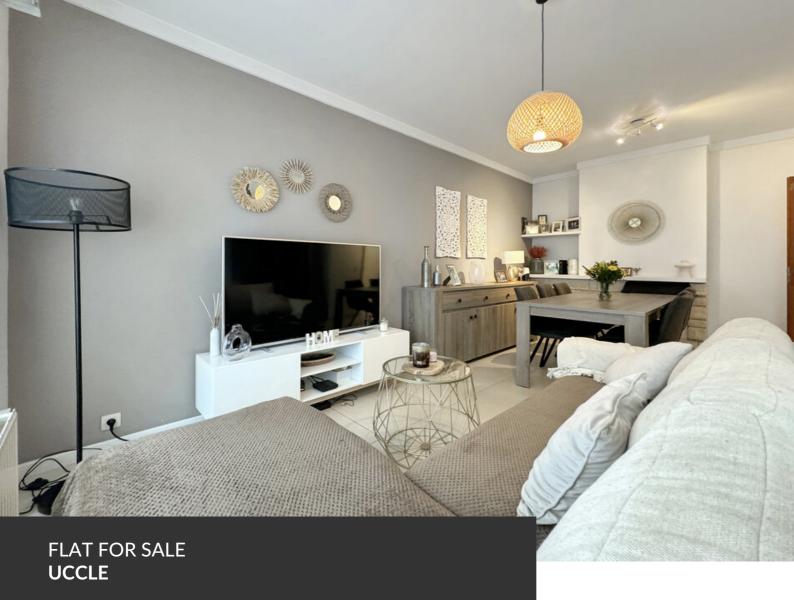

Renovated apartment in a quiet neighborhood!

ADRESSE Rue Zandbeek, 90 1180 Uccle

PRICES 270.000 €

Located near the Zandbeek Garden, on the 2nd floor of a quiet and well-maintained condominium, this 70 m<sup>2</sup> apartment offers pleasant, very bright spaces. Renovated in 2021, it consists of a bright living room that opens onto a kitchen and a well-oriented terrace, a bathroom, a bedroom with a terrace, and a 7 m<sup>2</sup> office/bedroom. In the basement, a cellar completes the property, offering additional storage space. A garage is available as an option. So don't wait any longer and come discover this great opportunity!

#### office

Avenue Reine Astrid 92 bte 2 1310 La Hulpe +32 2 216 88 00

https://www.propriete-privee.be - info@propriete-privee.be

FLAT FOR SALE

| Living space           | 70 m <sup>2</sup> |
|------------------------|-------------------|
| Year of construction   | 1969              |
| Floors                 | 0                 |
| Lift (elevator)        | yes               |
| Terrace                | yes               |
| Number of bedrooms     | 2                 |
| Surface area bedroom 1 | 15 m²             |
| Surface area bedroom 2 | 8 m²              |
| Number of bathrooms    | 1                 |
| Number of toilets      | 1                 |
| Cellars                | yes               |
|                        |                   |