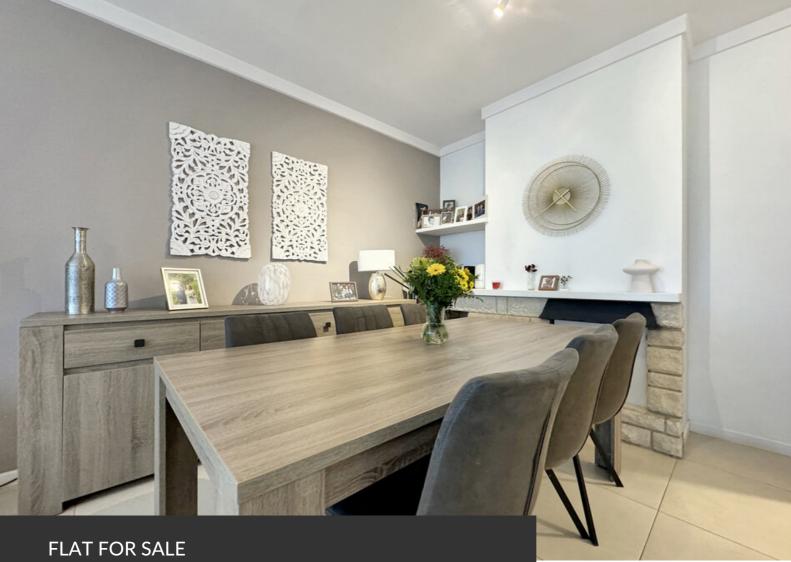

Renovated apartment in a quiet neighborhood!

ADRESSE Rue Zandbeek, 90 1180 Uccle

PRICES 270.000 €

Located near the Zandbeek Garden, on the 2nd floor of a quiet and well-maintained condominium, this 70 m<sup>2</sup> apartment offers pleasant, very bright spaces. Renovated in 2021, it consists of a bright living room that opens onto a kitchen and a well-oriented terrace, a bathroom, a bedroom with a terrace, and a 7 m<sup>2</sup> office/bedroom. In the basement, a cellar completes the property, offering additional storage space. A garage is available as an option. So don't wait any longer and come discover this great opportunity!