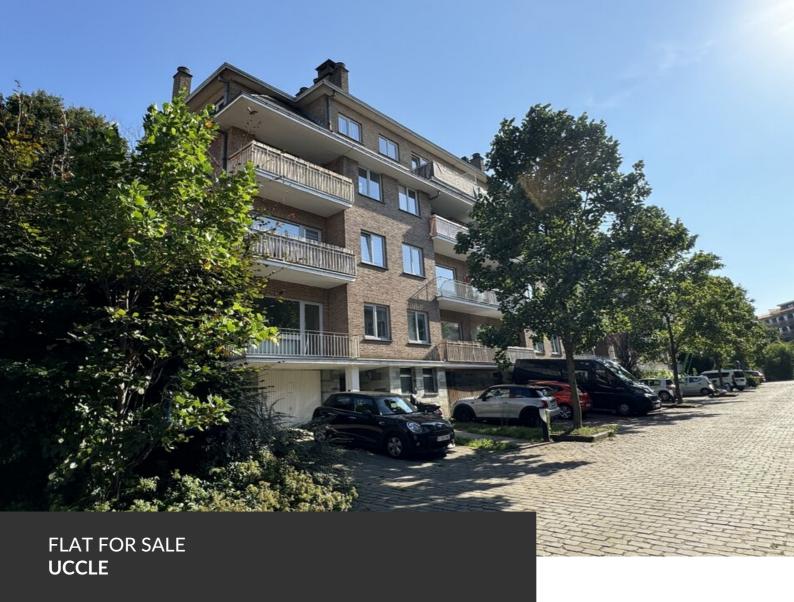

Renovated apartment in a quiet neighborhood!

ADRESSE Rue Zandbeek, 90 1180 Uccle

PRICES 270.000 €

Located near the Zandbeek Garden, on the 2nd floor of a quiet and well-maintained condominium, this 70 m<sup>2</sup> apartment offers pleasant, very bright spaces. Renovated in 2021, it consists of a bright living room that opens onto a kitchen and a well-oriented terrace, a bathroom, a bedroom with a terrace, and a 7 m<sup>2</sup> office/bedroom. In the basement, a cellar completes the property, offering additional storage space. A garage is available as an option. So don't wait any longer and come discover this great opportunity!

#### office

Avenue Reine Astrid 92 bte 2 1310 La Hulpe +32 2 216 88 00

https://www.propriete-privee.be - info@propriete-privee.be

FLAT FOR SALE

| Living space           | 70 m <sup>2</sup> |
|------------------------|-------------------|
| Year of construction   | 1969              |
| Floors                 | 0                 |
| Lift (elevator)        | yes               |
| Terrace                | yes               |
| Number of bedrooms     | 2                 |
| Surface area bedroom 1 | 15 m²             |
| Surface area bedroom 2 | 8 m²              |
| Number of bathrooms    | 1                 |
| Number of toilets      | 1                 |
| Cellars                | yes               |
|                        |                   |