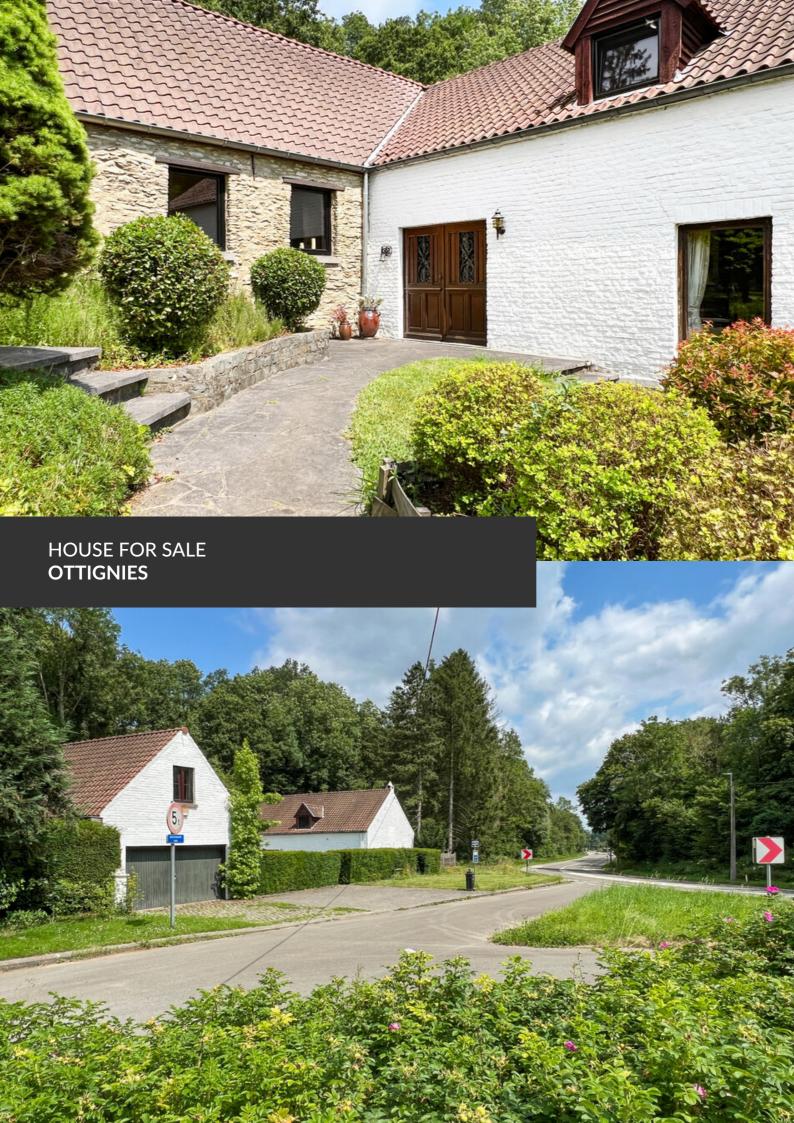

Pretty farmhouse on the edge of Céroux

ADRESSE Rue Montaury, 14 1340 Ottignies

PRICES 480.000 €

Set on thirty acres of land, discover this pretty 1850 farmhouse, with its various outbuildings and vestiges of yesteryear. With its traditional floor tiles, wooden beams and open fire, this house will surprise you with its blend of the ancient and the modern. Spanning three hundred and fifty square meters (!), let yourself be taken on a tour that's as captivating as it is charming. Comprising a large living and dining room overlooking the garden, a fully-equipped kitchen, five bedrooms, three shower rooms, plenty of space for conversion, offices and a family room, you'll be amazed by these grandiose spaces. A magnificent sauna and zen room await you to relax in after a long day's work; what a pleasure to be at home! Cellars, laundry room, garage and parking complete the property. The exterior features two terraces and a garden with wooded borders. Last but not least, three separate entrances...

## office

make this property ideal for professional use or rental income! An opportunity to be seized!

| Land surface           | 3.000 m <sup>2</sup> |
|------------------------|----------------------|
| Living space           | 350 m <sup>2</sup>   |
| Year of construction   | 1850                 |
| Year of renovation     | 2016                 |
| Number of bedrooms     | 5                    |
| Surface area bedroom 1 | 13 m²                |
| Surface area bedroom 2 | 10 m²                |
| Surface area bedroom 3 | 24 m²                |
| Surface area bedroom 4 | 26 m²                |
| Surface area bedroom 5 | 30 m²                |
| Number of bathrooms    | 3                    |