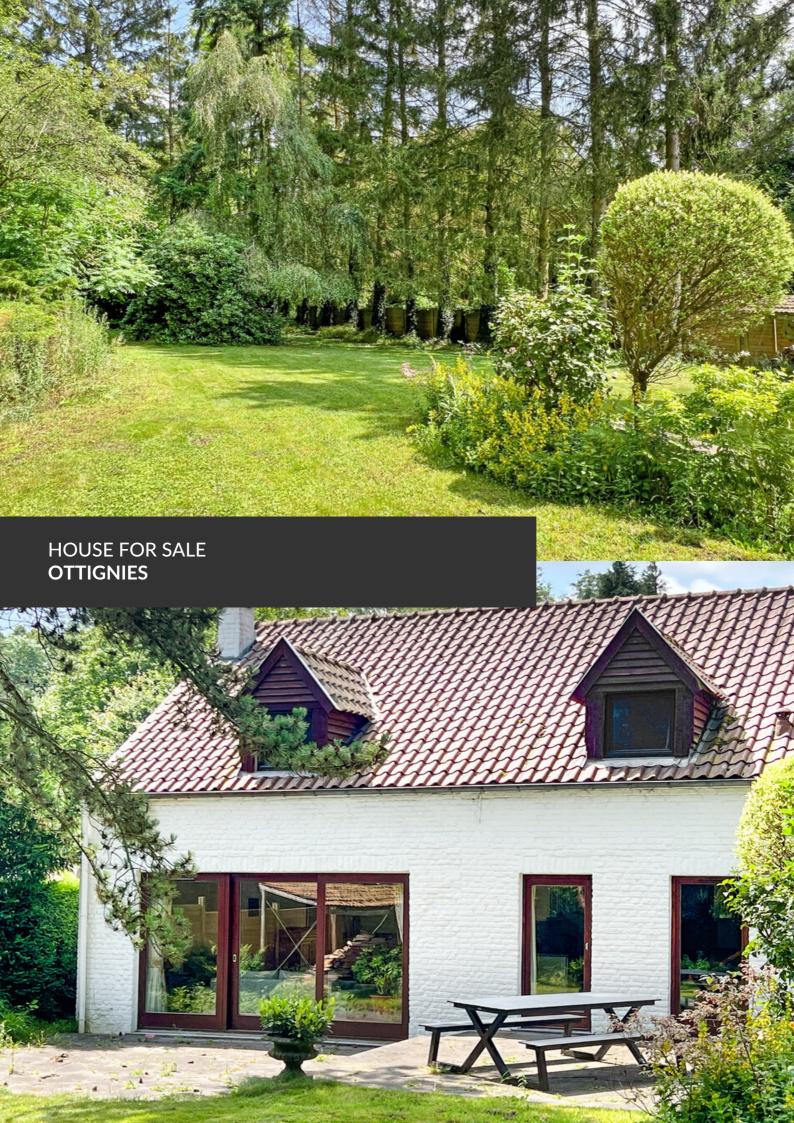

Pretty farmhouse on the edge of Céroux

ADRESSE Rue Montaury, 14 1340 Ottignies

PRICES 480.000 €

Set on thirty acres of land, discover this pretty 1850 farmhouse, with its various outbuildings and vestiges of yesteryear. With its traditional floor tiles, wooden beams and open fire, this house will surprise you with its blend of the ancient and the modern. Spanning three hundred and fifty square meters (!), let yourself be taken on a tour that's as captivating as it is charming. Comprising a large living and dining room overlooking the garden, a fully-equipped kitchen, five bedrooms, three shower rooms, plenty of space for conversion, offices and a family room, you'll be amazed by these grandiose spaces. A magnificent sauna and zen room await you to relax in after a long day's work; what a pleasure to be at home! Cellars, laundry room, garage and parking complete the property. The exterior features two terraces and a garden with wooded borders. Last but not least, three separate entrances...

## office

make this property ideal for professional use or rental income! An opportunity to be seized!

| Land surface           | 3.000 m <sup>2</sup> |
|------------------------|----------------------|
| Living space           | 350 m <sup>2</sup>   |
| Year of construction   | 1850                 |
| Year of renovation     | 2016                 |
| Number of bedrooms     | 5                    |
| Surface area bedroom 1 | 13 m²                |
| Surface area bedroom 2 | 10 m²                |
| Surface area bedroom 3 | 24 m²                |
| Surface area bedroom 4 | 26 m²                |
| Surface area bedroom 5 | 30 m²                |
| Number of bathrooms    | 3                    |