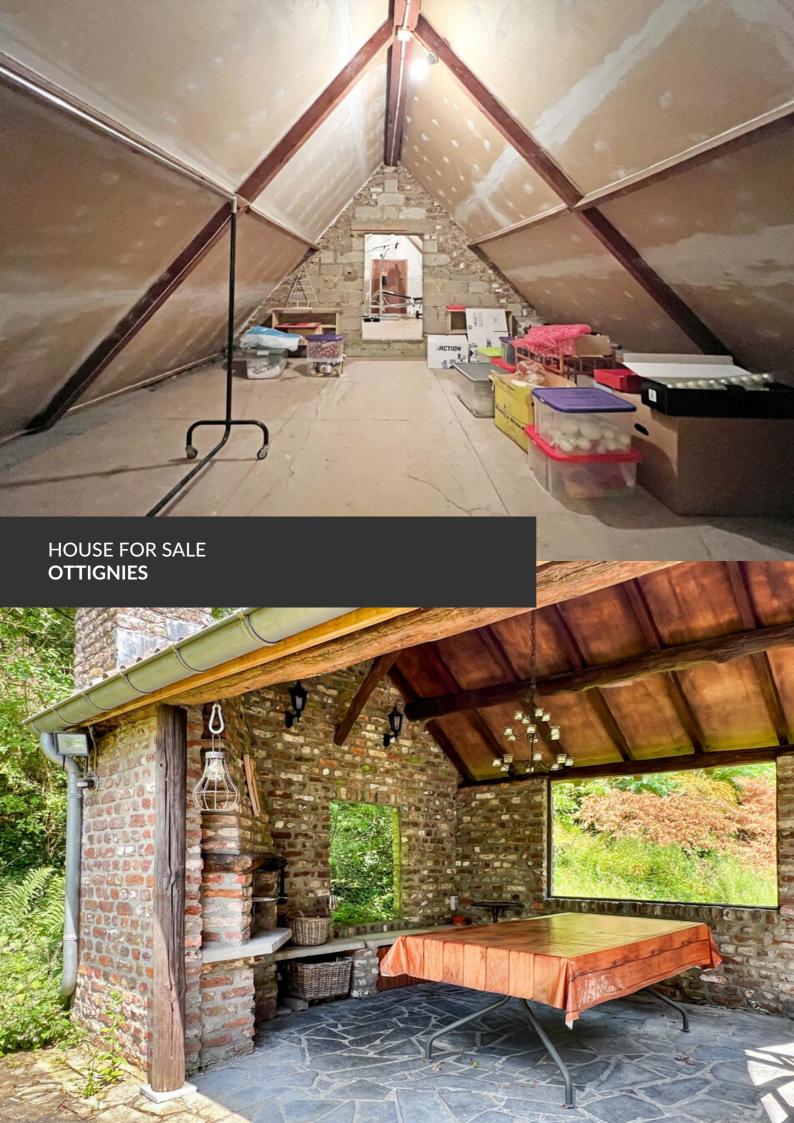

Pretty farmhouse on the edge of Céroux

ADRESSE Rue Montaury, 14 1340 Ottignies

PRICES 480.000 €

Set on thirty acres of land, discover this pretty 1850 farmhouse, with its various outbuildings and vestiges of yesteryear. With its traditional floor tiles, wooden beams and open fire, this house will surprise you with its blend of the ancient and the modern. Spanning three hundred and fifty square meters (!), let yourself be taken on a tour that's as captivating as it is charming. Comprising a large living and dining room overlooking the garden, a fully-equipped kitchen, five bedrooms, three shower rooms, plenty of space for conversion, offices and a family room, you'll be amazed by these grandiose spaces. A magnificent sauna and zen room await you to relax in after a long day's work; what a pleasure to be at home! Cellars, laundry room, garage and parking complete the property. The exterior features two terraces and a garden with wooded borders. Last but not least, three separate entrances...

## office

make this property ideal for professional use or rental income! An opportunity to be seized!

| Land surface           | 3.000 m <sup>2</sup> |
|------------------------|----------------------|
| Living space           | 350 m <sup>2</sup>   |
| Year of construction   | 1850                 |
| Year of renovation     | 2016                 |
| Number of bedrooms     | 5                    |
| Surface area bedroom 1 | 13 m²                |
| Surface area bedroom 2 | 10 m²                |
| Surface area bedroom 3 | 24 m²                |
| Surface area bedroom 4 | 26 m²                |
| Surface area bedroom 5 | 30 m²                |
| Number of bathrooms    | 3                    |