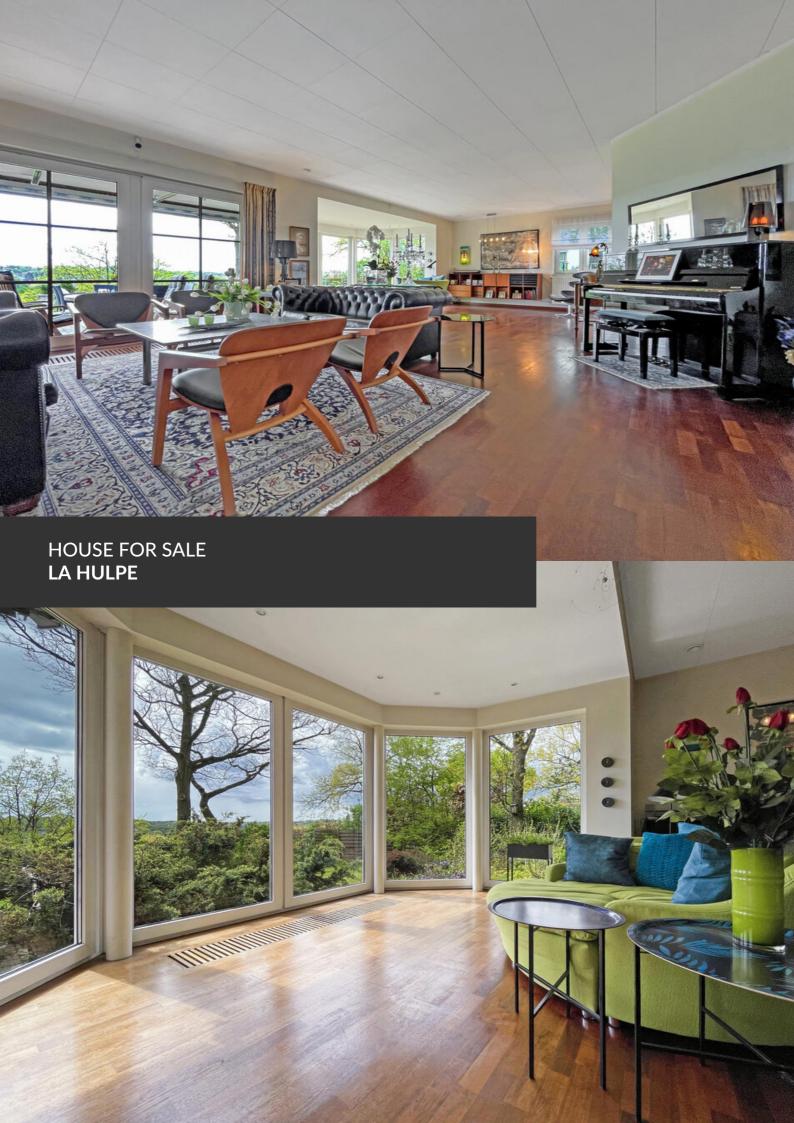

Modern villa with splendid view on the valley of La Hulpe

ADRESSE Avenue des Aulnes, 12 1310 La Hulpe

PRICES 1.500.000 €

Please contact Stéphanie De Neve, the agent responsible for this property: 0474/55.94.38 Located on the heights of La Hulpe in the prestigious neighborhood of La Corniche, this magnificent contemporary villa will seduce you with its beautiful spaces and its exceptional view. The ground floor is composed of a back kitchen with laundry room and a large kitchen and its bright breakfast area open onto the impressive main room of this property; a vast living room bathed in light thanks to the multiple bay windows offering a breathtaking view of the garden and its panorama. The ground floor is completed by a bedroom and its adjoining bathroom, a real plus for being able to live on the same level or for hosting a personal aid. On the first floor there is a spacious open space office, two beautiful bedrooms and their shower and bathrooms as well as the pleasant master suite with...

#### office

Avenue Reine Astrid 92 bte 2 1310 La Hulpe +32 2 216 88 00

its own bathroom and dressing room. The top floor offers a beautiful multi-purpose space and two additional bedrooms. The basement has been converted into a play and relaxation area, while providing storage space thanks to two additional rooms. Finally, two large garages and a workshop space complete this remarkable property. The villa has been intelligently designed, built with quality materials and has isolation that meets current standards, as proven by its excellent PEB B. The home automation system is also state of the art thanks to the double flow VMC, the thermal panels and the central hoover system. The grounds are framed by trees and green sceneries, allowing you to take full advantage of the visual spectacle with complete intimacy. A prestigious contemporary jewel to be discovered!