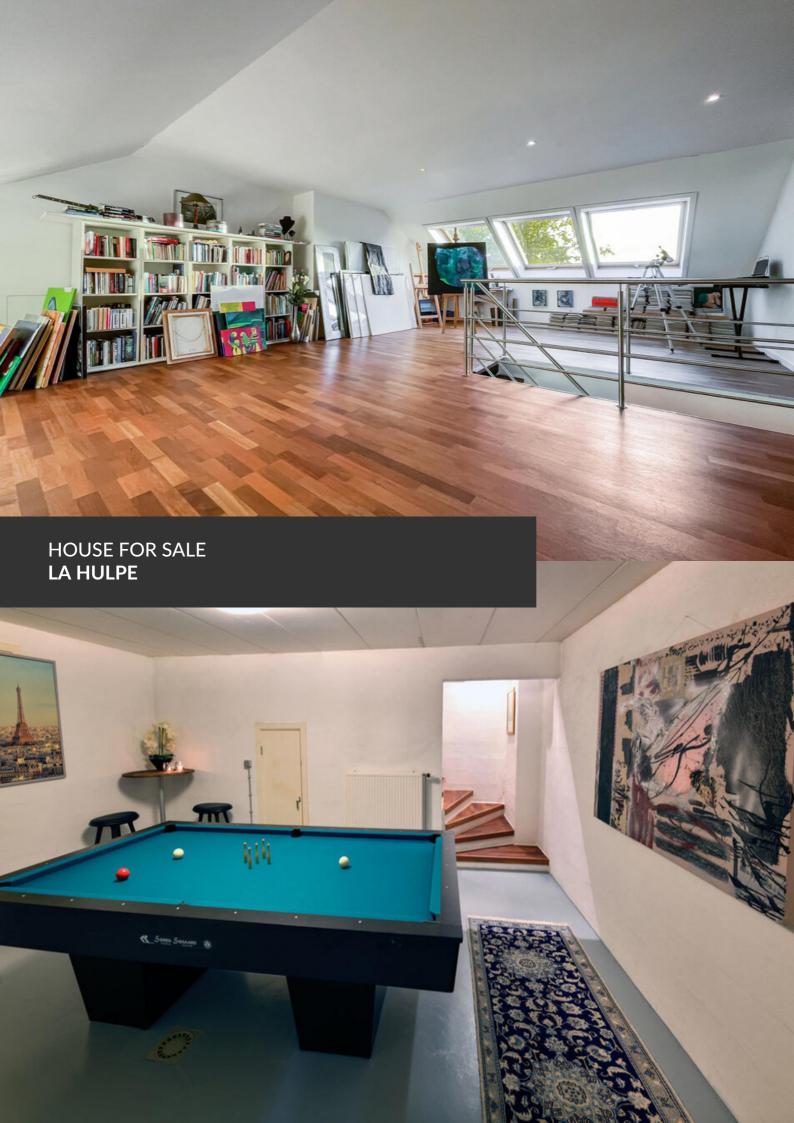

Modern villa with splendid view on the valley of La Hulpe

ADRESSE Avenue des Aulnes, 12 1310 La Hulpe

PRICES 1.500.000 €

Please contact Stéphanie De Neve, the agent responsible for this property: 0474/55.94.38 Located on the heights of La Hulpe in the prestigious neighborhood of La Corniche, this magnificent contemporary villa will seduce you with its beautiful spaces and its exceptional view. The ground floor is composed of a back kitchen with laundry room and a large kitchen and its bright breakfast area open onto the impressive main room of this property; a vast living room bathed in light thanks to the multiple bay windows offering a breathtaking view of the garden and its panorama. The ground floor is completed by a bedroom and its adjoining bathroom, a real plus for being able to live on the same level or for hosting a personal aid. On the first floor there is a spacious open space office, two beautiful bedrooms and their shower and bathrooms as well as the pleasant master suite with...

#### office

Avenue Reine Astrid 92 bte 2 1310 La Hulpe +32 2 216 88 00

its own bathroom and dressing room. The top floor offers a beautiful multi-purpose space and two additional bedrooms. The basement has been converted into a play and relaxation area, while providing storage space thanks to two additional rooms. Finally, two large garages and a workshop space complete this remarkable property. The villa has been intelligently designed, built with quality materials and has isolation that meets current standards, as proven by its excellent PEB B. The home automation system is also state of the art thanks to the double flow VMC, the thermal panels and the central hoover system. The grounds are framed by trees and green sceneries, allowing you to take full advantage of the visual spectacle with complete intimacy. A prestigious contemporary jewel to be discovered!