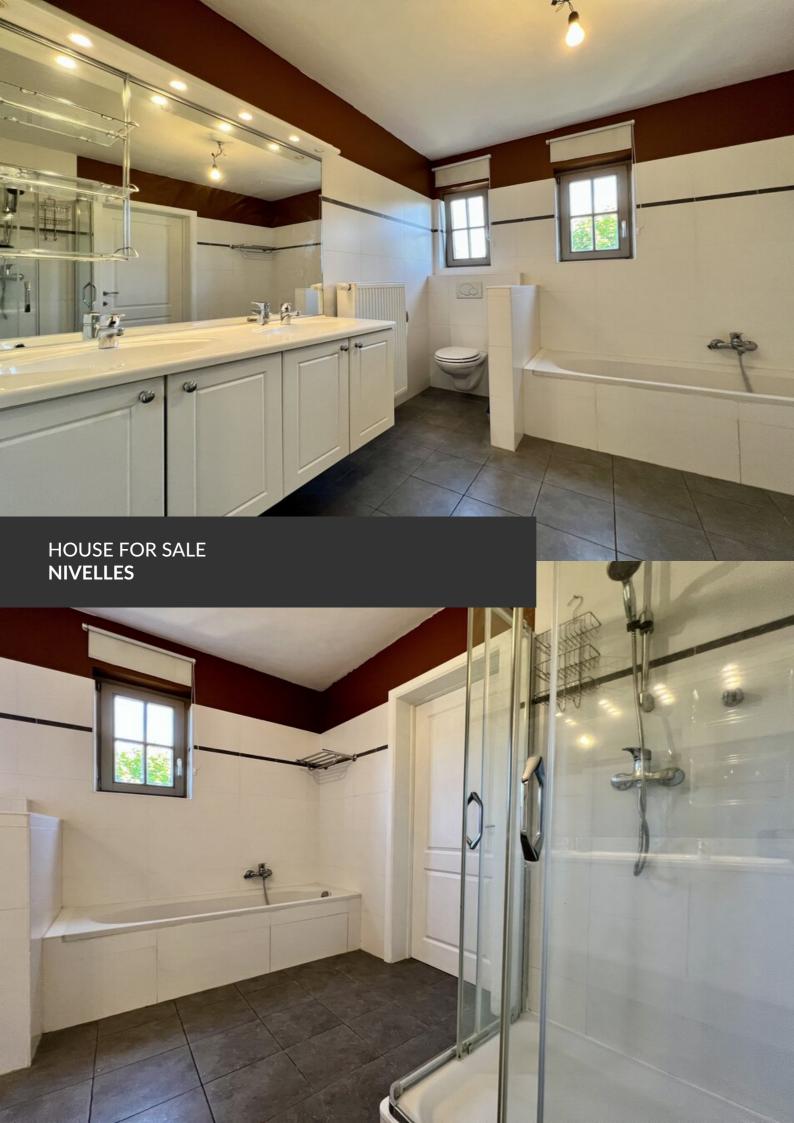

# Light and Serenity in Baulers

ADRESSE Rue Maubille, 23 1401 Nivelles

PRICES 540.000 €

Nestled in a high-quality residential area at the end of a cul-de-sac, this stunning home combines charm, modern comfort, and conversion potential. The setting is highly sought-after: a peaceful, cohesive, and green environment made up of recent constructions in harmonious lines, true to traditional Brabantine architecture. From the moment you enter, you'll be captivated by the exceptional brightness that fills every room of the house. The ground floor opens onto a spacious, welcoming living room with a wood-burning stove, and a tastefully designed open kitchen, fully equipped with quality materials — a truly convivial and functional living space. Upstairs, three lovely bedrooms await you, including a spacious master bedroom with an open view of the garden and direct access to a full bathroom. The top floor, with its generous volumes, offers great potential to create a fourth or even fifth bedroom, with a shower room if desired. Outside, enjoy a large sunny terrace...