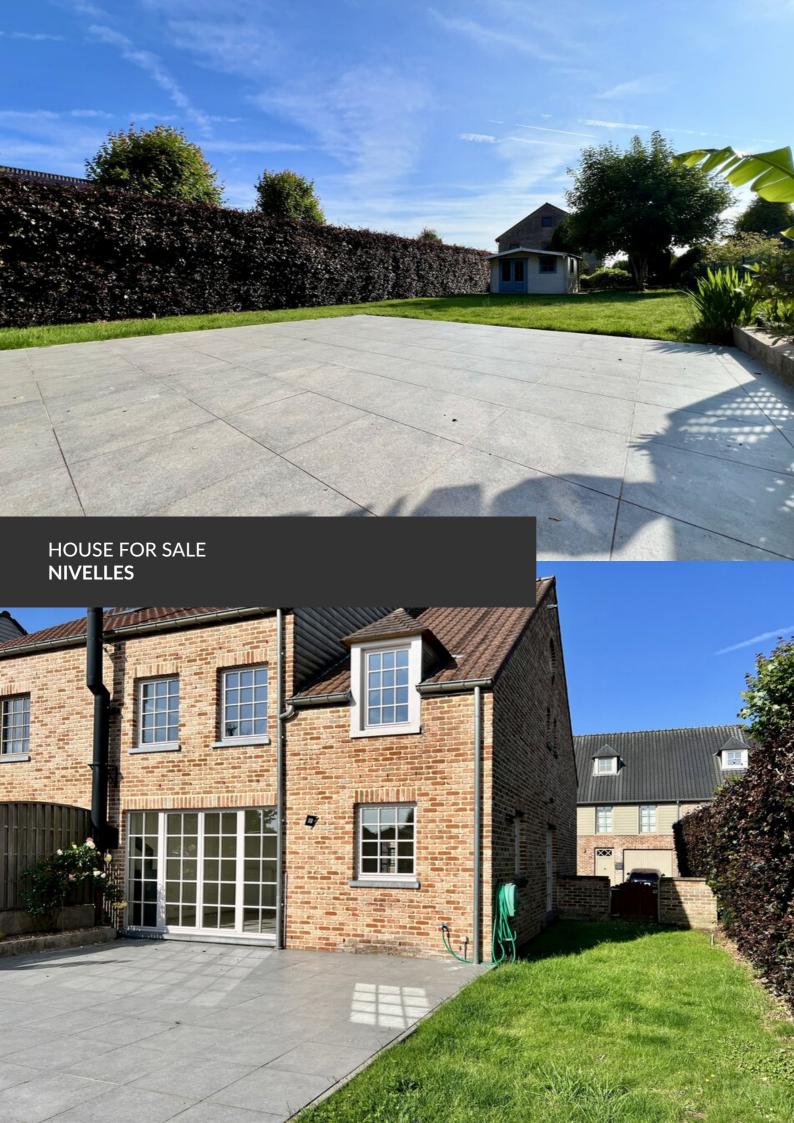

# Light and Serenity in Baulers

ADRESSE Rue Maubille, 23 1401 Nivelles

PRICES 540.000 €

Nestled in a high-quality residential area at the end of a cul-de-sac, this stunning home combines charm, modern comfort, and conversion potential. The setting is highly sought-after: a peaceful, cohesive, and green environment made up of recent constructions in harmonious lines, true to traditional Brabantine architecture. From the moment you enter, you'll be captivated by the exceptional brightness that fills every room of the house. The ground floor opens onto a spacious, welcoming living room with a wood-burning stove, and a tastefully designed open kitchen, fully equipped with quality materials — a truly convivial and functional living space. Upstairs, three lovely bedrooms await you, including a spacious master bedroom with an open view of the garden and direct access to a full bathroom. The top floor, with its generous volumes, offers great potential to create a fourth or even fifth bedroom, with a shower room if desired. Outside, enjoy a large sunny terrace...

#### office

Avenue Reine Astrid 92 bte 2 1310 La Hulpe +32 2 216 88 00

and a beautifully landscaped garden — perfect for relaxing moments or family evenings. An easily accessible attic completes the many advantages of this perfectly maintained home. A true coup de cœur, ready to welcome your family, offering rare potential for expansion and an exceptionally pleasant living environment.