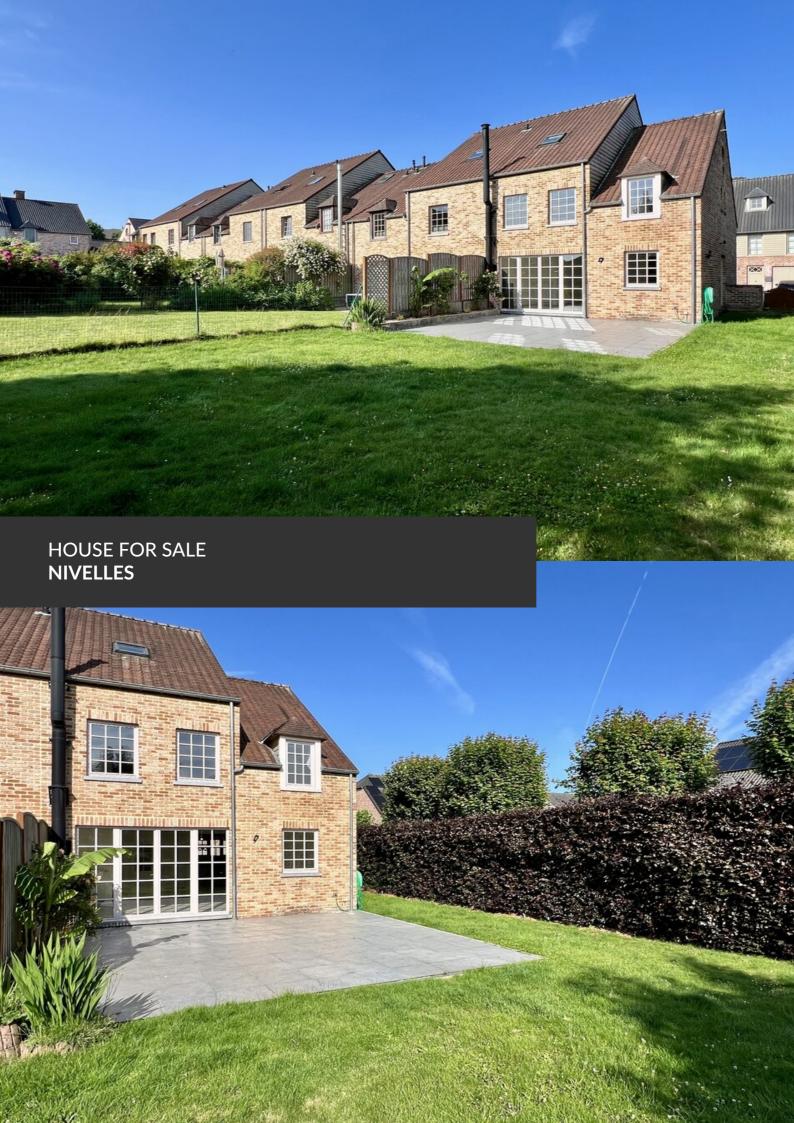

# Light and Serenity in Baulers

ADRESSE Rue Maubille, 23 1401 Nivelles

PRICES 540.000 €

Nestled in a high-quality residential area at the end of a cul-de-sac, this stunning home combines charm, modern comfort, and conversion potential. The setting is highly sought-after: a peaceful, cohesive, and green environment made up of recent constructions in harmonious lines, true to traditional Brabantine architecture. From the moment you enter, you'll be captivated by the exceptional brightness that fills every room of the house. The ground floor opens onto a spacious, welcoming living room with a wood-burning stove, and a tastefully designed open kitchen, fully equipped with quality materials — a truly convivial and functional living space. Upstairs, three lovely bedrooms await you, including a spacious master bedroom with an open view of the garden and direct access to a full bathroom. The top floor, with its generous volumes, offers great potential to create a fourth or even fifth bedroom, with a shower room if desired. Outside, enjoy a large sunny terrace...

#### office

Avenue Reine Astrid 92 bte 2 1310 La Hulpe +32 2 216 88 00

and a beautifully landscaped garden — perfect for relaxing moments or family evenings. An easily accessible attic completes the many advantages of this perfectly maintained home. A true coup de cœur, ready to welcome your family, offering rare potential for expansion and an exceptionally pleasant living environment.