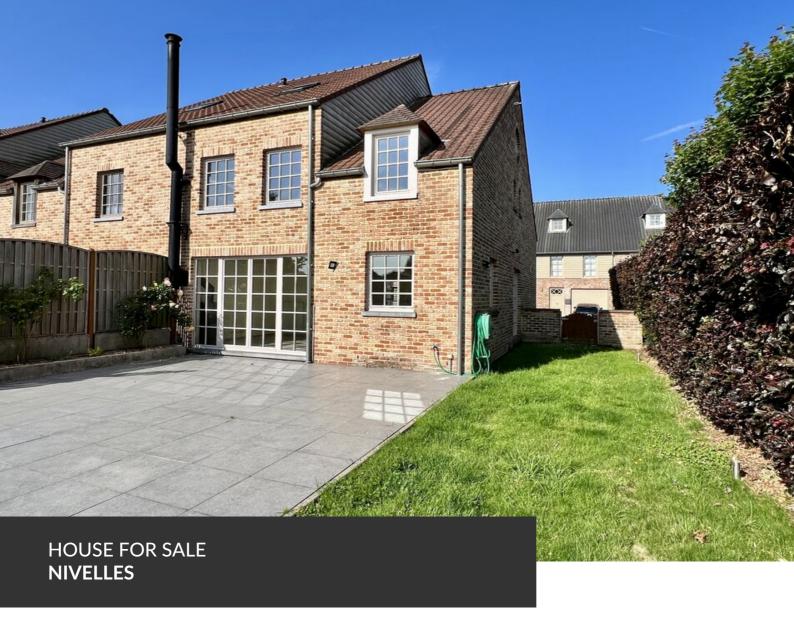

# Light and Serenity in Baulers

ADRESSE Rue Maubille, 23 1401 Nivelles

PRICES 540.000 €

Nestled in a high-quality residential area at the end of a cul-de-sac, this stunning home combines charm, modern comfort, and conversion potential. The setting is highly sought-after: a peaceful, cohesive, and green environment made up of recent constructions in harmonious lines, true to traditional Brabantine architecture. From the moment you enter, you'll be captivated by the exceptional brightness that fills every room of the house. The ground floor opens onto a spacious, welcoming living room with a wood-burning stove, and a tastefully designed open kitchen, fully equipped with quality materials — a truly convivial and functional living space. Upstairs, three lovely bedrooms await you, including a spacious master bedroom with an open view of the garden and direct access to a full bathroom. The top floor, with its generous volumes, offers great potential to create a fourth or even fifth bedroom, with a shower room if desired. Outside, enjoy a large sunny terrace...

#### office

Avenue Reine Astrid 92 bte 2 1310 La Hulpe +32 2 216 88 00

and a beautifully landscaped garden — perfect for relaxing moments or family evenings. An easily accessible attic completes the many advantages of this perfectly maintained home. A true coup de cœur, ready to welcome your family, offering rare potential for expansion and an exceptionally pleasant living environment.