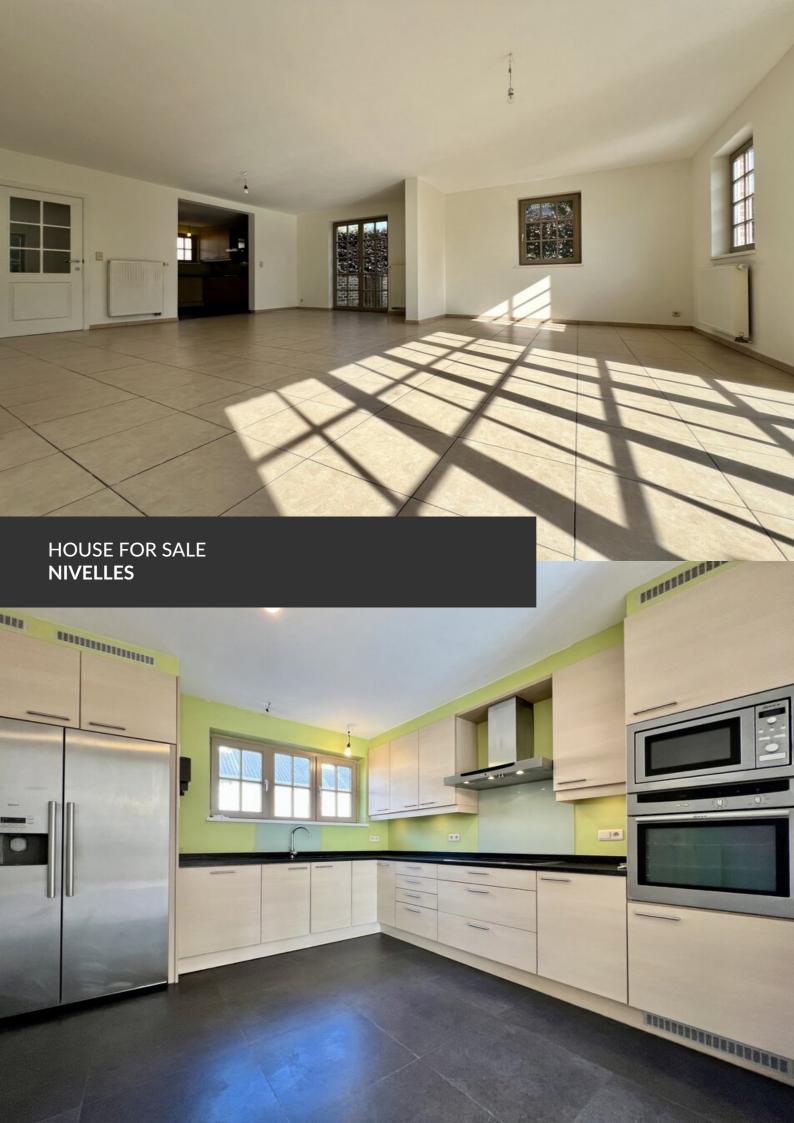

# Light and Serenity in Baulers

ADRESSE Rue Maubille, 23 1401 Nivelles

PRICES 540.000 €

Nestled in a high-quality residential area at the end of a cul-de-sac, this stunning home combines charm, modern comfort, and conversion potential. The setting is highly sought-after: a peaceful, cohesive, and green environment made up of recent constructions in harmonious lines, true to traditional Brabantine architecture. From the moment you enter, you'll be captivated by the exceptional brightness that fills every room of the house. The ground floor opens onto a spacious, welcoming living room with a wood-burning stove, and a tastefully designed open kitchen, fully equipped with quality materials — a truly convivial and functional living space. Upstairs, three lovely bedrooms await you, including a spacious master bedroom with an open view of the garden and direct access to a full bathroom. The top floor, with its generous volumes, offers great potential to create a fourth or even fifth bedroom, with a shower room if desired. Outside, enjoy a large sunny terrace...

#### office

Avenue Reine Astrid 92 bte 2 1310 La Hulpe +32 2 216 88 00

and a beautifully landscaped garden — perfect for relaxing moments or family evenings. An easily accessible attic completes the many advantages of this perfectly maintained home. A true coup de cœur, ready to welcome your family, offering rare potential for expansion and an exceptionally pleasant living environment.