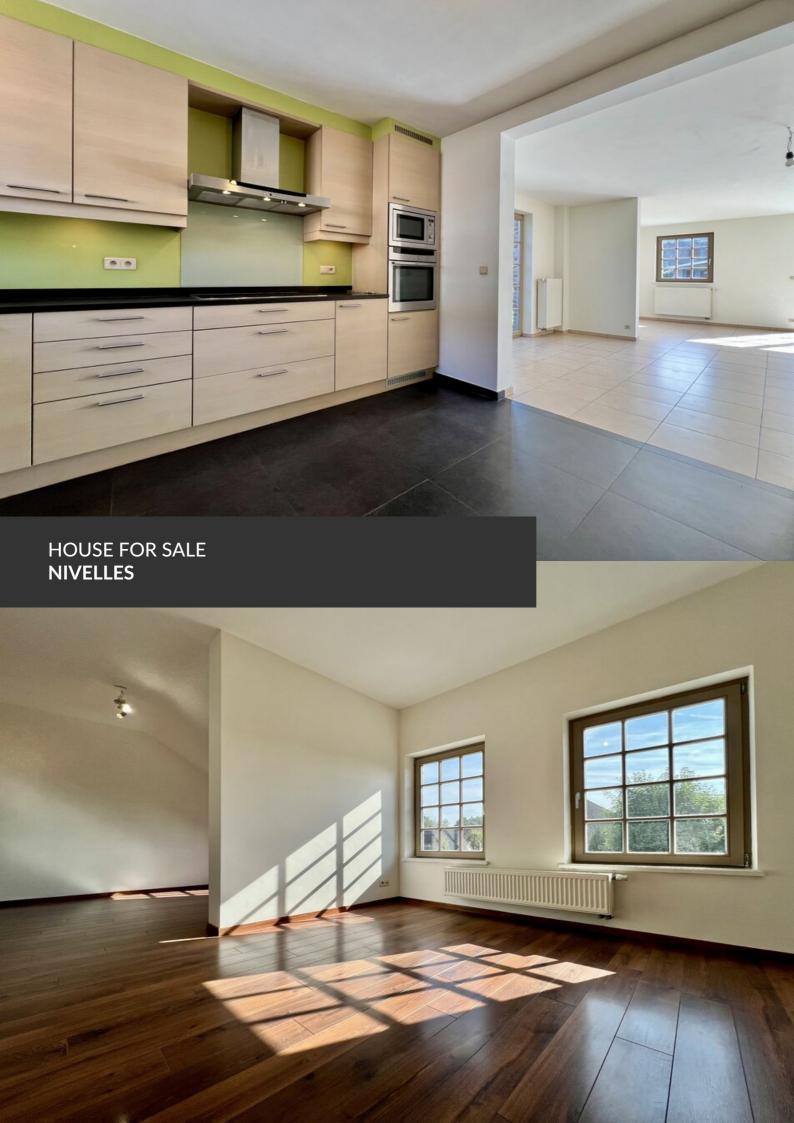

# Light and Serenity in Baulers

ADRESSE Rue Maubille, 23 1401 Nivelles

PRICES 540.000 €

Nestled in a high-quality residential area at the end of a cul-de-sac, this stunning home combines charm, modern comfort, and conversion potential. The setting is highly sought-after: a peaceful, cohesive, and green environment made up of recent constructions in harmonious lines, true to traditional Brabantine architecture. From the moment you enter, you'll be captivated by the exceptional brightness that fills every room of the house. The ground floor opens onto a spacious, welcoming living room with a wood-burning stove, and a tastefully designed open kitchen, fully equipped with quality materials — a truly convivial and functional living space. Upstairs, three lovely bedrooms await you, including a spacious master bedroom with an open view of the garden and direct access to a full bathroom. The top floor, with its generous volumes, offers great potential to create a fourth or even fifth bedroom, with a shower room if desired. Outside, enjoy a large sunny terrace...

#### office

Avenue Reine Astrid 92 bte 2 1310 La Hulpe +32 2 216 88 00

and a beautifully landscaped garden — perfect for relaxing moments or family evenings. An easily accessible attic completes the many advantages of this perfectly maintained home. A true coup de cœur, ready to welcome your family, offering rare potential for expansion and an exceptionally pleasant living environment.