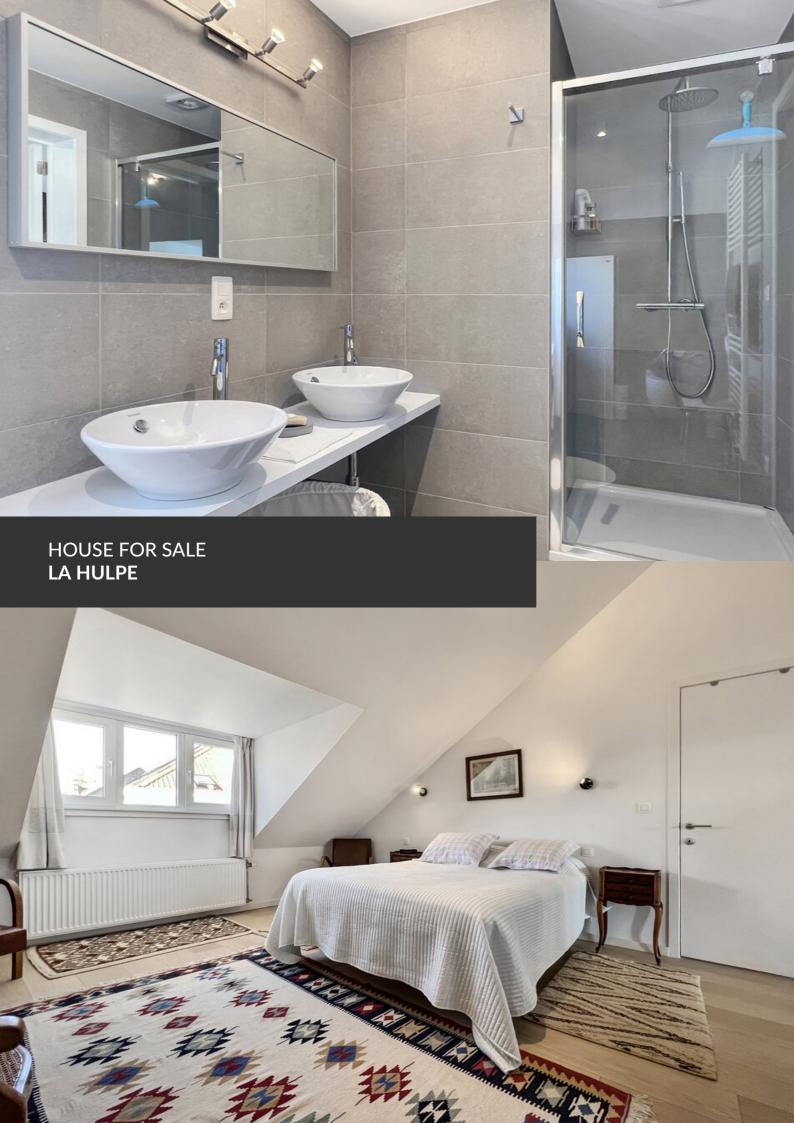

# Fully Renovated Home Full of Character

ADRESSE Rue des Déportés, 34 1310 La Hulpe

PRICES 650.000 €

Ideally located just a stone's throw from the charming center of La Hulpe, this fully renovated home exudes authenticity and immediately captivates with its exceptional setting and refined ambiance. With a total living area of over 300 m², a practical garage, and a cosy plot of more than 5 ares, this property is a true gem in the heart of the village. The entrance hall with vestibule leads to bright and spacious living areas: a double living room of over 40 m² in enfilade with an inviting open-plan kitchen, extended by a scullery and laundry room—both highly appreciated features. The entire space opens onto a large elevated terrace offering open views over the garden. On the mezzanine level, a cozy full bathroom serves as a peaceful retreat, with a bathtub perfectly positioned to enjoy the view. Upstairs, two beautiful bedrooms and a dedicated office space offer both comfort and functionality. The top...

#### office

Avenue Reine Astrid 92 bte 2 1310 La Hulpe +32 2 216 88 00

floor houses a vast 38 m² master suite, complete with a lounge area, a spacious bedroom, and a comfortable shower room with WC. This space is fully adaptable and could easily accommodate a fourth bedroom depending on your needs. The house also benefits from a full basement with direct access to the garden. With its meticulous renovation, generous spaces, and prime location, this property offers a lifestyle that is both practical and delightful. A rare opportunity to move in and feel at home right away!