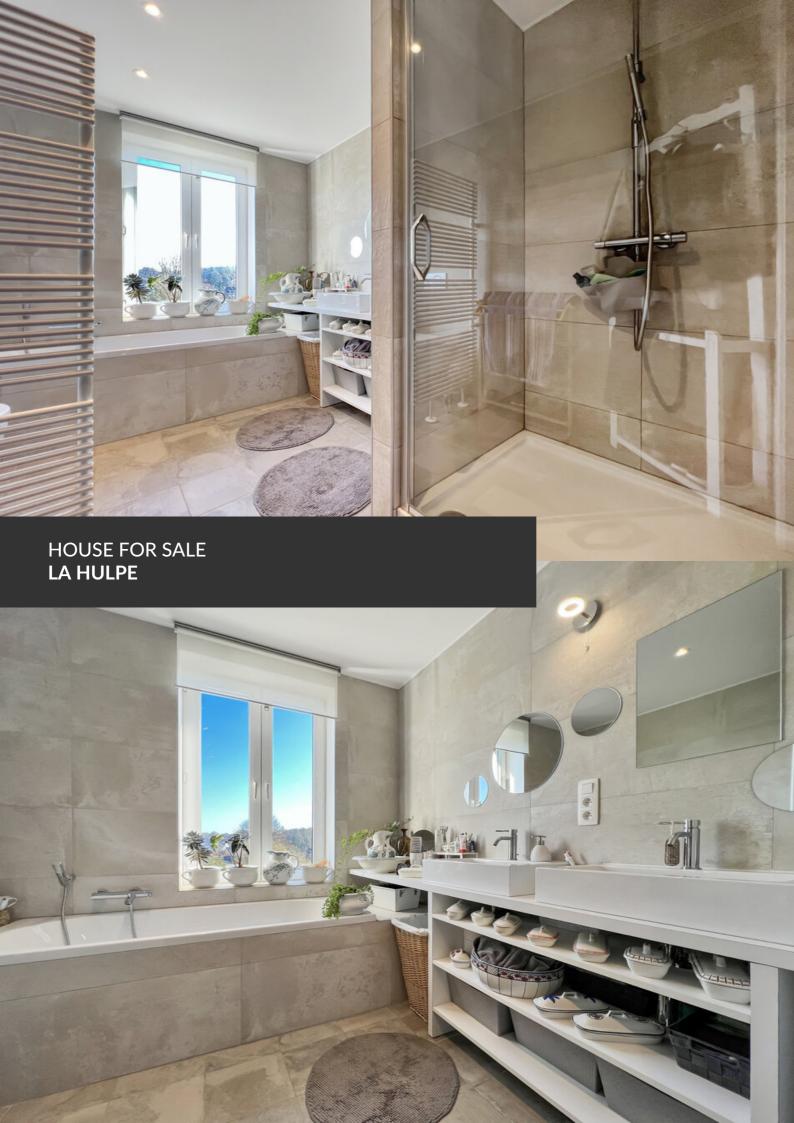

# Fully Renovated Home Full of Character

ADRESSE Rue des Déportés, 34 1310 La Hulpe

PRICES 650.000 €

Ideally located just a stone's throw from the charming center of La Hulpe, this fully renovated home exudes authenticity and immediately captivates with its exceptional setting and refined ambiance. With a total living area of over 300 m², a practical garage, and a cosy plot of more than 5 ares, this property is a true gem in the heart of the village. The entrance hall with vestibule leads to bright and spacious living areas: a double living room of over 40 m² in enfilade with an inviting open-plan kitchen, extended by a scullery and laundry room—both highly appreciated features. The entire space opens onto a large elevated terrace offering open views over the garden. On the mezzanine level, a cozy full bathroom serves as a peaceful retreat, with a bathtub perfectly positioned to enjoy the view. Upstairs, two beautiful bedrooms and a dedicated office space offer both comfort and functionality. The top...

#### office

Avenue Reine Astrid 92 bte 2 1310 La Hulpe +32 2 216 88 00

floor houses a vast 38 m² master suite, complete with a lounge area, a spacious bedroom, and a comfortable shower room with WC. This space is fully adaptable and could easily accommodate a fourth bedroom depending on your needs. The house also benefits from a full basement with direct access to the garden. With its meticulous renovation, generous spaces, and prime location, this property offers a lifestyle that is both practical and delightful. A rare opportunity to move in and feel at home right away!