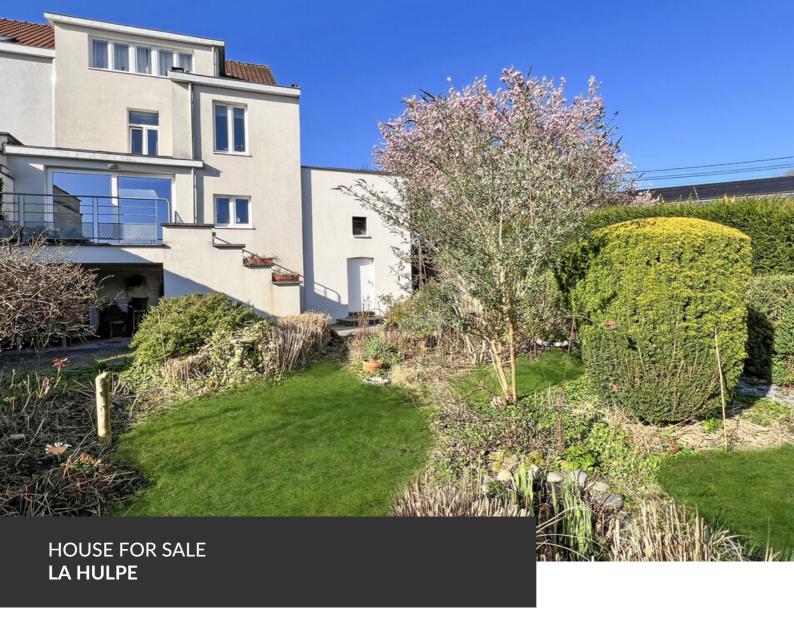

# Fully Renovated Home Full of Character

ADRESSE Rue des Déportés, 34 1310 La Hulpe

PRICES 650.000 €

Ideally located just a stone's throw from the charming center of La Hulpe, this fully renovated home exudes authenticity and immediately captivates with its exceptional setting and refined ambiance. With a total living area of over 300 m², a practical garage, and a cosy plot of more than 5 ares, this property is a true gem in the heart of the village. The entrance hall with vestibule leads to bright and spacious living areas: a double living room of over 40 m² in enfilade with an inviting open-plan kitchen, extended by a scullery and laundry room—both highly appreciated features. The entire space opens onto a large elevated terrace offering open views over the garden. On the mezzanine level, a cozy full bathroom serves as a peaceful retreat, with a bathtub perfectly positioned to enjoy the view. Upstairs, two beautiful bedrooms and a dedicated office space offer both comfort and functionality. The top...

#### office

Avenue Reine Astrid 92 bte 2 1310 La Hulpe +32 2 216 88 00

floor houses a vast 38 m² master suite, complete with a lounge area, a spacious bedroom, and a comfortable shower room with WC. This space is fully adaptable and could easily accommodate a fourth bedroom depending on your needs. The house also benefits from a full basement with direct access to the garden. With its meticulous renovation, generous spaces, and prime location, this property offers a lifestyle that is both practical and delightful. A rare opportunity to move in and feel at home right away!