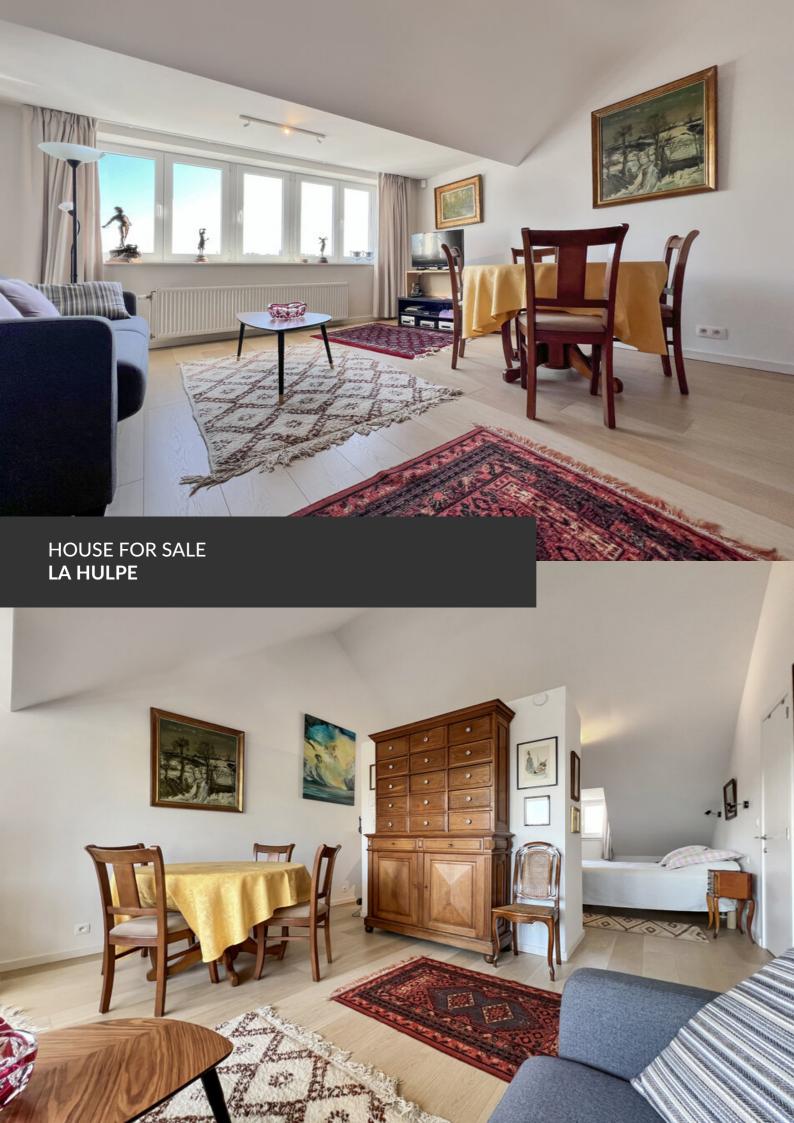

# Fully Renovated Home Full of Character

ADRESSE Rue des Déportés, 34 1310 La Hulpe

PRICES 650.000 €

Ideally located just a stone's throw from the charming center of La Hulpe, this fully renovated home exudes authenticity and immediately captivates with its exceptional setting and refined ambiance. With a total living area of over 300 m², a practical garage, and a cosy plot of more than 5 ares, this property is a true gem in the heart of the village. The entrance hall with vestibule leads to bright and spacious living areas: a double living room of over 40 m² in enfilade with an inviting open-plan kitchen, extended by a scullery and laundry room—both highly appreciated features. The entire space opens onto a large elevated terrace offering open views over the garden. On the mezzanine level, a cozy full bathroom serves as a peaceful retreat, with a bathtub perfectly positioned to enjoy the view. Upstairs, two beautiful bedrooms and a dedicated office space offer both comfort and functionality. The top...

#### office

Avenue Reine Astrid 92 bte 2 1310 La Hulpe +32 2 216 88 00

floor houses a vast 38 m² master suite, complete with a lounge area, a spacious bedroom, and a comfortable shower room with WC. This space is fully adaptable and could easily accommodate a fourth bedroom depending on your needs. The house also benefits from a full basement with direct access to the garden. With its meticulous renovation, generous spaces, and prime location, this property offers a lifestyle that is both practical and delightful. A rare opportunity to move in and feel at home right away!