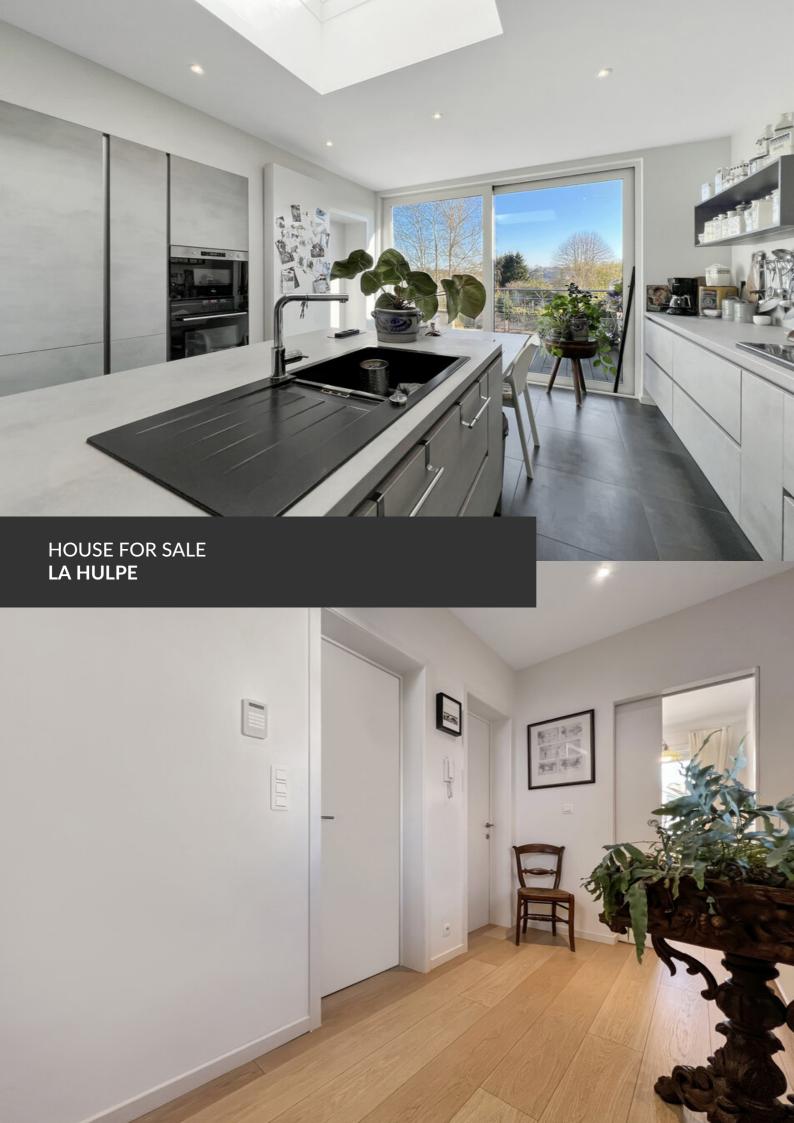

# Fully Renovated Home Full of Character

ADRESSE Rue des Déportés, 34 1310 La Hulpe

PRICES 650.000 €

Ideally located just a stone's throw from the charming center of La Hulpe, this fully renovated home exudes authenticity and immediately captivates with its exceptional setting and refined ambiance. With a total living area of over 300 m², a practical garage, and a cosy plot of more than 5 ares, this property is a true gem in the heart of the village. The entrance hall with vestibule leads to bright and spacious living areas: a double living room of over 40 m² in enfilade with an inviting open-plan kitchen, extended by a scullery and laundry room—both highly appreciated features. The entire space opens onto a large elevated terrace offering open views over the garden. On the mezzanine level, a cozy full bathroom serves as a peaceful retreat, with a bathtub perfectly positioned to enjoy the view. Upstairs, two beautiful bedrooms and a dedicated office space offer both comfort and functionality. The top...

#### office

Avenue Reine Astrid 92 bte 2 1310 La Hulpe +32 2 216 88 00

floor houses a vast 38 m² master suite, complete with a lounge area, a spacious bedroom, and a comfortable shower room with WC. This space is fully adaptable and could easily accommodate a fourth bedroom depending on your needs. The house also benefits from a full basement with direct access to the garden. With its meticulous renovation, generous spaces, and prime location, this property offers a lifestyle that is both practical and delightful. A rare opportunity to move in and feel at home right away!