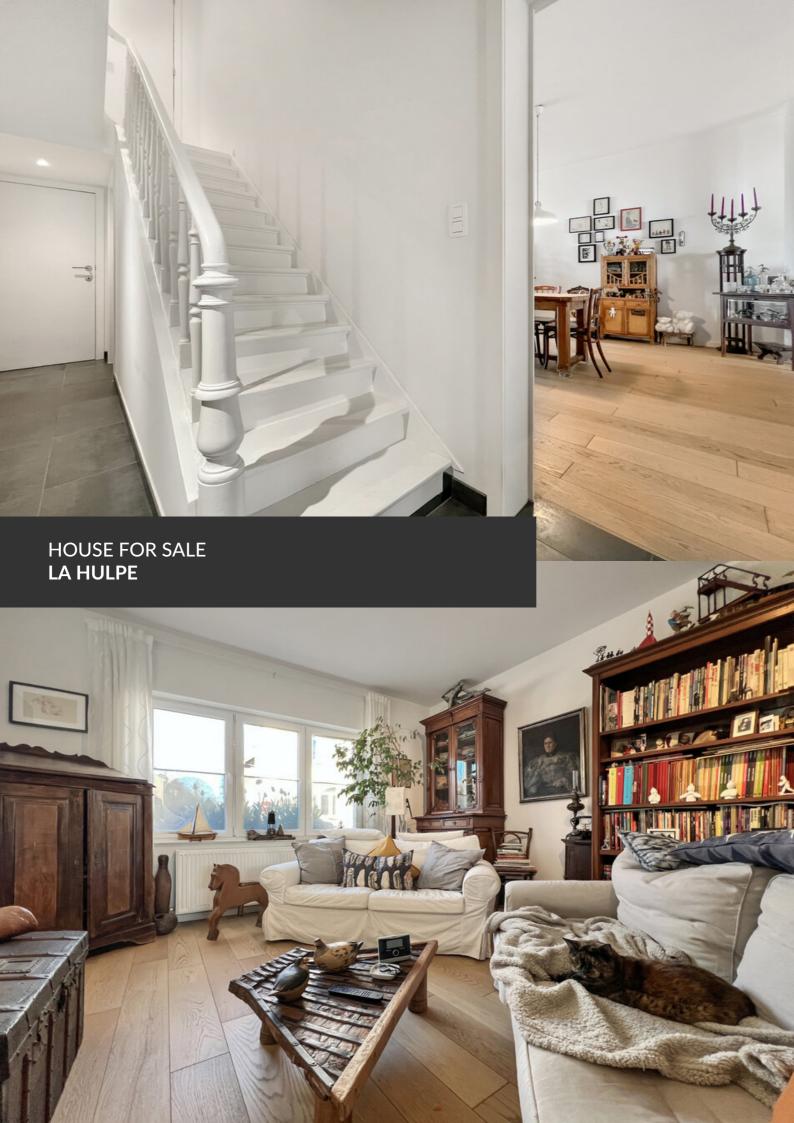

# Fully Renovated Home Full of Character

ADRESSE Rue des Déportés, 34 1310 La Hulpe

PRICES 650.000 €

Ideally located just a stone's throw from the charming center of La Hulpe, this fully renovated home exudes authenticity and immediately captivates with its exceptional setting and refined ambiance. With a total living area of over 300 m², a practical garage, and a cosy plot of more than 5 ares, this property is a true gem in the heart of the village. The entrance hall with vestibule leads to bright and spacious living areas: a double living room of over 40 m² in enfilade with an inviting open-plan kitchen, extended by a scullery and laundry room—both highly appreciated features. The entire space opens onto a large elevated terrace offering open views over the garden. On the mezzanine level, a cozy full bathroom serves as a peaceful retreat, with a bathtub perfectly positioned to enjoy the view. Upstairs, two beautiful bedrooms and a dedicated office space offer both comfort and functionality. The top...

#### office

Avenue Reine Astrid 92 bte 2 1310 La Hulpe +32 2 216 88 00

floor houses a vast 38 m² master suite, complete with a lounge area, a spacious bedroom, and a comfortable shower room with WC. This space is fully adaptable and could easily accommodate a fourth bedroom depending on your needs. The house also benefits from a full basement with direct access to the garden. With its meticulous renovation, generous spaces, and prime location, this property offers a lifestyle that is both practical and delightful. A rare opportunity to move in and feel at home right away!