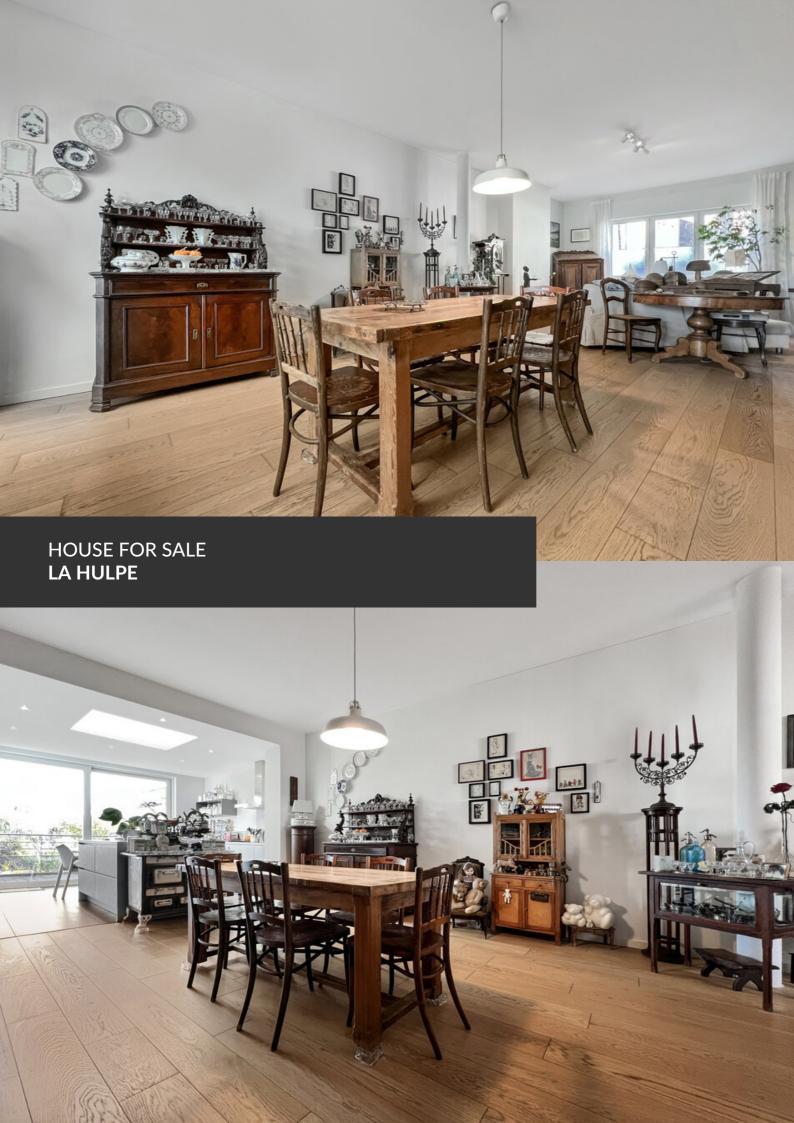

# Fully Renovated Home Full of Character

ADRESSE Rue des Déportés, 34 1310 La Hulpe

PRICES 650.000 €

Ideally located just a stone's throw from the charming center of La Hulpe, this fully renovated home exudes authenticity and immediately captivates with its exceptional setting and refined ambiance. With a total living area of over 300 m², a practical garage, and a cosy plot of more than 5 ares, this property is a true gem in the heart of the village. The entrance hall with vestibule leads to bright and spacious living areas: a double living room of over 40 m² in enfilade with an inviting open-plan kitchen, extended by a scullery and laundry room—both highly appreciated features. The entire space opens onto a large elevated terrace offering open views over the garden. On the mezzanine level, a cozy full bathroom serves as a peaceful retreat, with a bathtub perfectly positioned to enjoy the view. Upstairs, two beautiful bedrooms and a dedicated office space offer both comfort and functionality. The top...

#### office

Avenue Reine Astrid 92 bte 2 1310 La Hulpe +32 2 216 88 00

floor houses a vast 38 m² master suite, complete with a lounge area, a spacious bedroom, and a comfortable shower room with WC. This space is fully adaptable and could easily accommodate a fourth bedroom depending on your needs. The house also benefits from a full basement with direct access to the garden. With its meticulous renovation, generous spaces, and prime location, this property offers a lifestyle that is both practical and delightful. A rare opportunity to move in and feel at home right away!