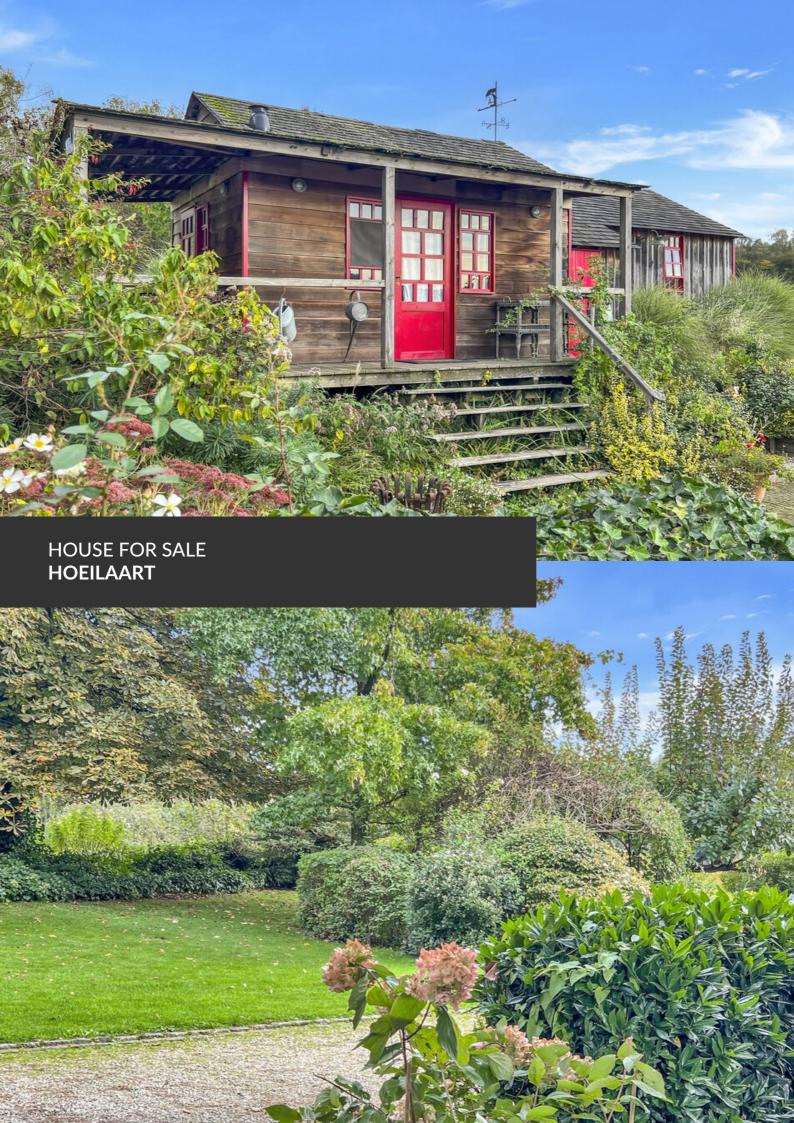

Exceptional property in the center of Hoeilaart

**ADRESSE** 

Edmond Vandervaerenstraat, 42 1560 Hoeilaart

PRICES 1.550.000 €

Nestled in the heart of the lush green outskirts of Brussels, discover this magnificent historic-style home located in Hoeilaart, an idyllic setting where charm and tranquility blend seamlessly. With its elegant and unique architecture, this property stands out with its large windows that flood the interiors with abundant natural light. The property offers all the desired comforts with four bedrooms, three bathrooms, a spacious kitchen and a lovely scullery, a double living room, large cellars, and a garage. Surrounded by a perfectly maintained landscaped garden, this house offers a peaceful and private living environment, sheltered from prying eyes. Both the interior and exterior exude character and refinement, ideal for a family seeking space and authenticity. In addition to the main house, an independent Tiny House complements the property, perfect for hosting guests or setting up a quiet workspace. There is also a greenhouse designed for events, ideal for hosting receptions or enjoying...