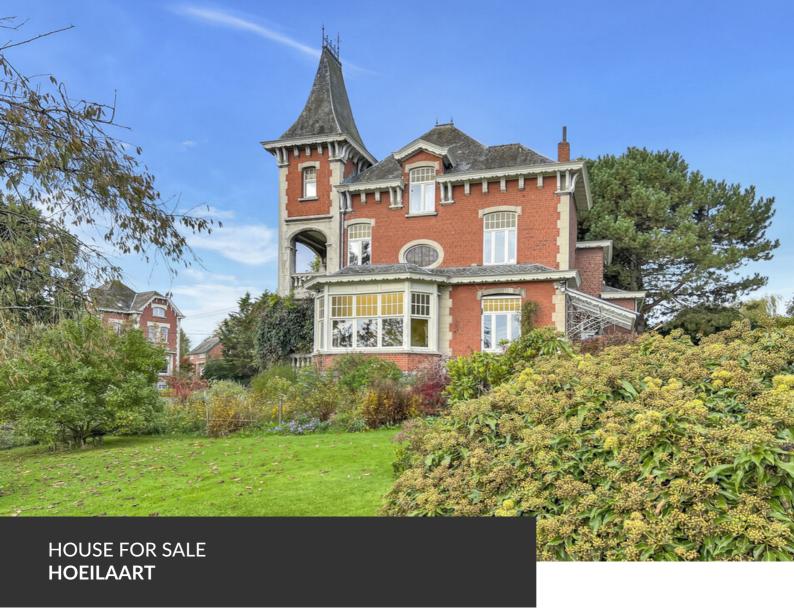

Exceptional property in the center of Hoeilaart

**ADRESSE** 

Edmond Vandervaerenstraat, 42 1560 Hoeilaart

PRICES 1.550.000 €

Nestled in the heart of the lush green outskirts of Brussels, discover this magnificent historic-style home located in Hoeilaart, an idyllic setting where charm and tranquility blend seamlessly. With its elegant and unique architecture, this property stands out with its large windows that flood the interiors with abundant natural light. The property offers all the desired comforts with four bedrooms, three bathrooms, a spacious kitchen and a lovely scullery, a double living room, large cellars, and a garage. Surrounded by a perfectly maintained landscaped garden, this house offers a peaceful and private living environment, sheltered from prying eyes. Both the interior and exterior exude character and refinement, ideal for a family seeking space and authenticity. In addition to the main house, an independent Tiny House complements the property, perfect for hosting guests or setting up a quiet workspace. There is also a greenhouse designed for events, ideal for hosting receptions or enjoying...