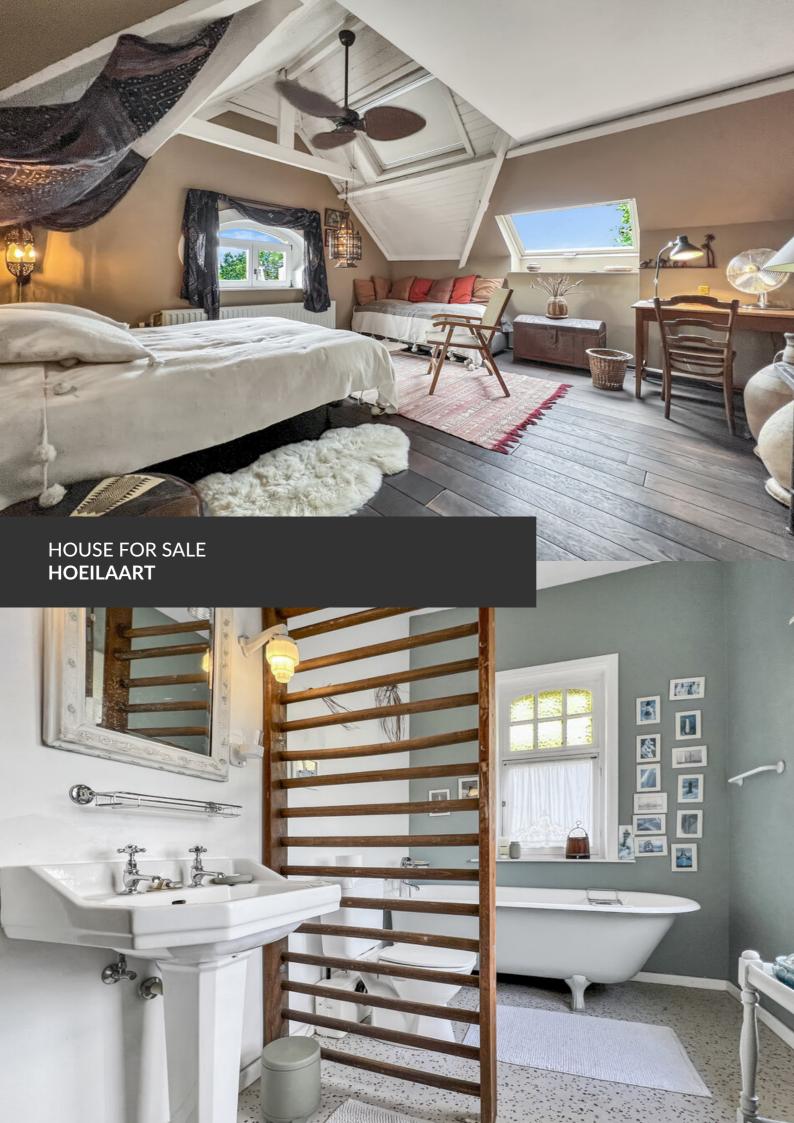

Exceptional property in the center of Hoeilaart

**ADRESSE** 

Edmond Vandervaerenstraat, 42 1560 Hoeilaart

PRICES 1.550.000 €

Nestled in the heart of the lush green outskirts of Brussels, discover this magnificent historic-style home located in Hoeilaart, an idyllic setting where charm and tranquility blend seamlessly. With its elegant and unique architecture, this property stands out with its large windows that flood the interiors with abundant natural light. The property offers all the desired comforts with four bedrooms, three bathrooms, a spacious kitchen and a lovely scullery, a double living room, large cellars, and a garage. Surrounded by a perfectly maintained landscaped garden, this house offers a peaceful and private living environment, sheltered from prying eyes. Both the interior and exterior exude character and refinement, ideal for a family seeking space and authenticity. In addition to the main house, an independent Tiny House complements the property, perfect for hosting guests or setting up a quiet workspace. There is also a greenhouse designed for events, ideal for hosting receptions or enjoying...

#### office

| Land surface           | 9.423 m² |
|------------------------|----------|
| Living space           | 390 m²   |
| Year of construction   | 1924     |
| Number of bedrooms     | 4        |
| Surface area bedroom 1 | 25 m²    |
| Surface area bedroom 2 | 24 m²    |
| Surface area bedroom 3 | 21 m²    |
| Surface area bedroom 4 | 17 m²    |
| Number of bathrooms    | 3        |
| Number of toilets      | 4        |
| Open fire              | yes      |