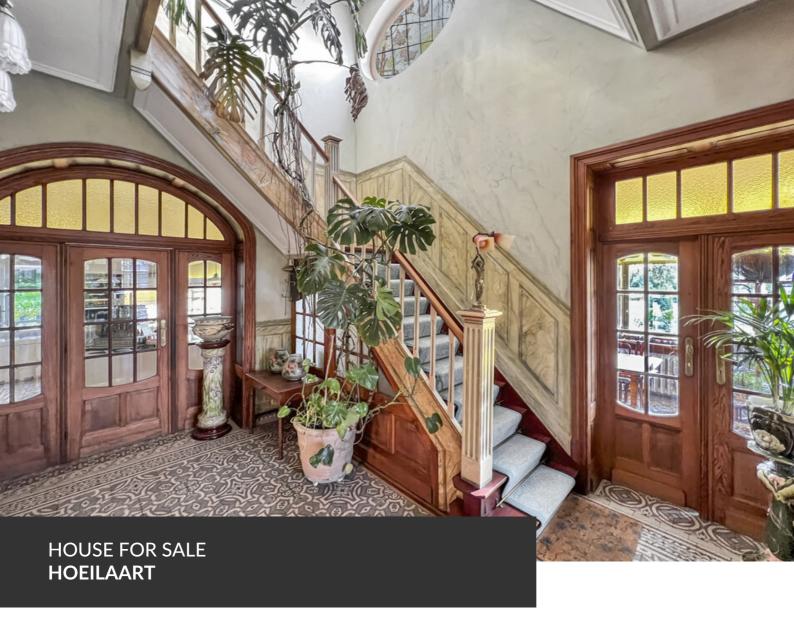

Exceptional property in the center of Hoeilaart

**ADRESSE** 

Edmond Vandervaerenstraat, 42 1560 Hoeilaart

PRICES 1.550.000 €

Nestled in the heart of the lush green outskirts of Brussels, discover this magnificent historic-style home located in Hoeilaart, an idyllic setting where charm and tranquility blend seamlessly. With its elegant and unique architecture, this property stands out with its large windows that flood the interiors with abundant natural light. The property offers all the desired comforts with four bedrooms, three bathrooms, a spacious kitchen and a lovely scullery, a double living room, large cellars, and a garage. Surrounded by a perfectly maintained landscaped garden, this house offers a peaceful and private living environment, sheltered from prying eyes. Both the interior and exterior exude character and refinement, ideal for a family seeking space and authenticity. In addition to the main house, an independent Tiny House complements the property, perfect for hosting guests or setting up a quiet workspace. There is also a greenhouse designed for events, ideal for hosting receptions or enjoying...