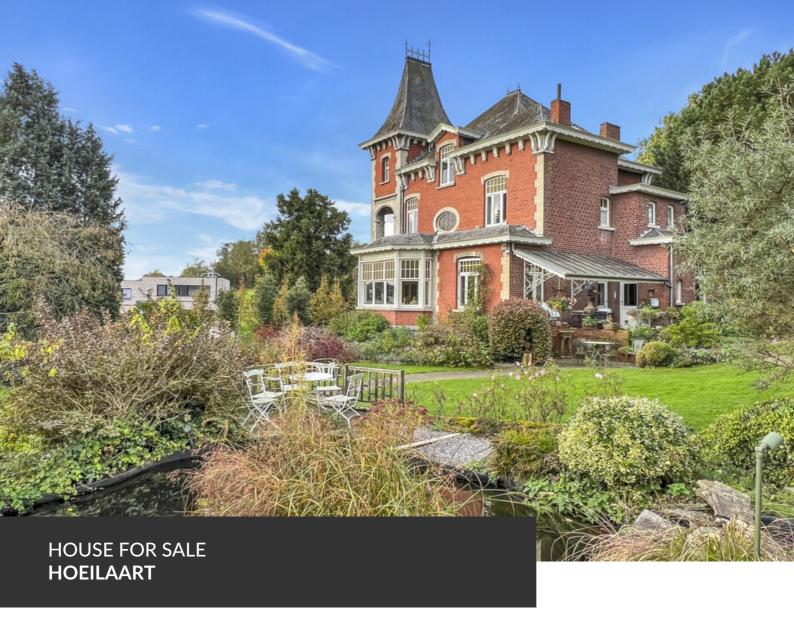

Exceptional property in the center of Hoeilaart

**ADRESSE** 

Edmond Vandervaerenstraat, 42 1560 Hoeilaart

PRICES 1.550.000 €

Nestled in the heart of the lush green outskirts of Brussels, discover this magnificent historic-style home located in Hoeilaart, an idyllic setting where charm and tranquility blend seamlessly. With its elegant and unique architecture, this property stands out with its large windows that flood the interiors with abundant natural light. The property offers all the desired comforts with four bedrooms, three bathrooms, a spacious kitchen and a lovely scullery, a double living room, large cellars, and a garage. Surrounded by a perfectly maintained landscaped garden, this house offers a peaceful and private living environment, sheltered from prying eyes. Both the interior and exterior exude character and refinement, ideal for a family seeking space and authenticity. In addition to the main house, an independent Tiny House complements the property, perfect for hosting guests or setting up a quiet workspace. There is also a greenhouse designed for events, ideal for hosting receptions or enjoying...

#### office

relaxing moments in nature. Hoeilaart, located at the gateway to Brussels, perfectly combines proximity to services and amenities (schools, shops, public transport) with direct access to the Sonian Forest, ideal for nature lovers and outdoor walks. Don't miss this unique opportunity to live in this exceptional property just minutes from the capital, offering an unparalleled quality of life.