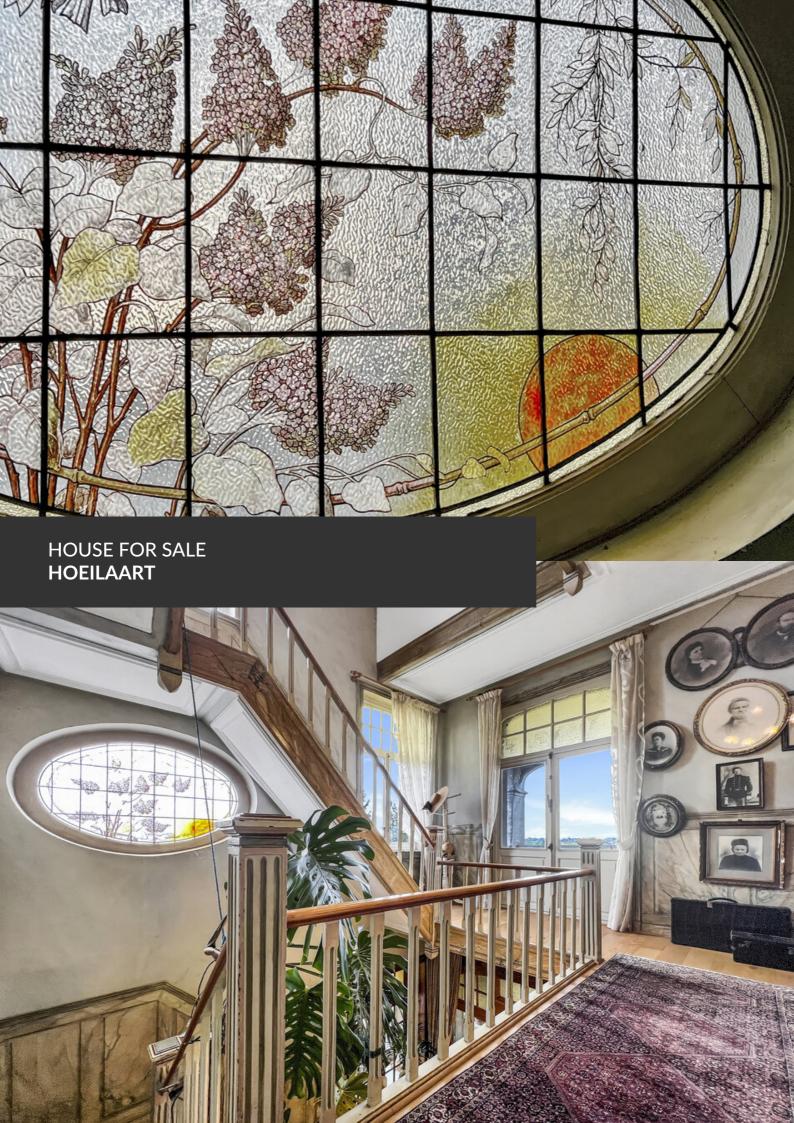

Exceptional property in the center of Hoeilaart

**ADRESSE** 

Edmond Vandervaerenstraat, 42 1560 Hoeilaart

PRICES 1.550.000 €

Nestled in the heart of the lush green outskirts of Brussels, discover this magnificent historic-style home located in Hoeilaart, an idyllic setting where charm and tranquility blend seamlessly. With its elegant and unique architecture, this property stands out with its large windows that flood the interiors with abundant natural light. The property offers all the desired comforts with four bedrooms, three bathrooms, a spacious kitchen and a lovely scullery, a double living room, large cellars, and a garage. Surrounded by a perfectly maintained landscaped garden, this house offers a peaceful and private living environment, sheltered from prying eyes. Both the interior and exterior exude character and refinement, ideal for a family seeking space and authenticity. In addition to the main house, an independent Tiny House complements the property, perfect for hosting guests or setting up a quiet workspace. There is also a greenhouse designed for events, ideal for hosting receptions or enjoying...