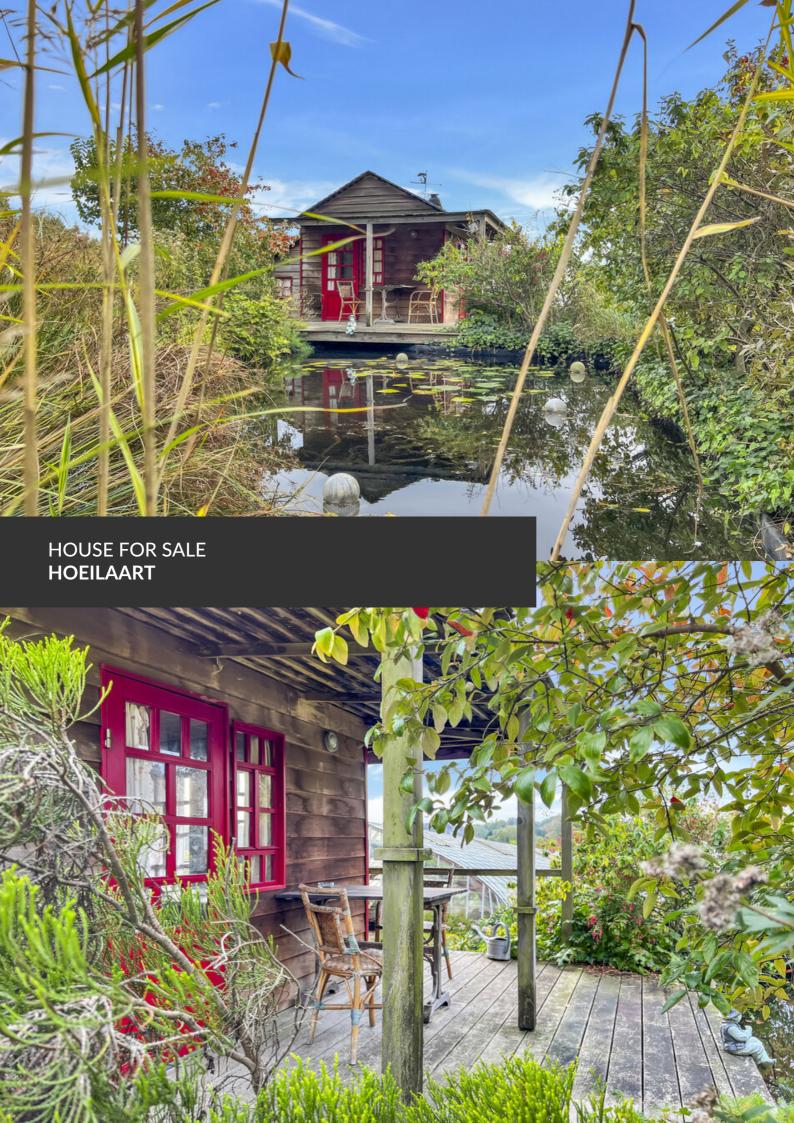

Exceptional property in the center of Hoeilaart

**ADRESSE** 

Edmond Vandervaerenstraat, 42 1560 Hoeilaart

PRICES 1.550.000 €

Nestled in the heart of the lush green outskirts of Brussels, discover this magnificent historic-style home located in Hoeilaart, an idyllic setting where charm and tranquility blend seamlessly. With its elegant and unique architecture, this property stands out with its large windows that flood the interiors with abundant natural light. The property offers all the desired comforts with four bedrooms, three bathrooms, a spacious kitchen and a lovely scullery, a double living room, large cellars, and a garage. Surrounded by a perfectly maintained landscaped garden, this house offers a peaceful and private living environment, sheltered from prying eyes. Both the interior and exterior exude character and refinement, ideal for a family seeking space and authenticity. In addition to the main house, an independent Tiny House complements the property, perfect for hosting guests or setting up a quiet workspace. There is also a greenhouse designed for events, ideal for hosting receptions or enjoying...

#### office

relaxing moments in nature. Hoeilaart, located at the gateway to Brussels, perfectly combines proximity to services and amenities (schools, shops, public transport) with direct access to the Sonian Forest, ideal for nature lovers and outdoor walks. Don't miss this unique opportunity to live in this exceptional property just minutes from the capital, offering an unparalleled quality of life.