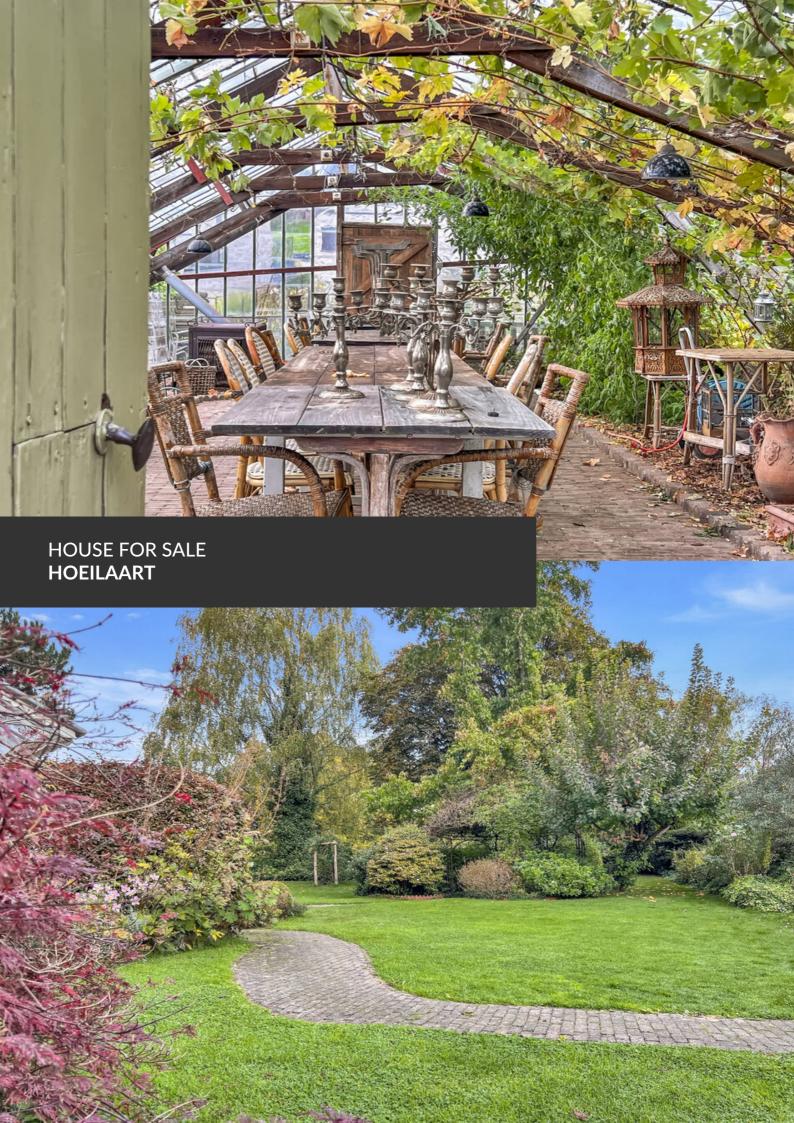

Exceptional property in the center of Hoeilaart

**ADRESSE** 

Edmond Vandervaerenstraat, 42 1560 Hoeilaart

PRICES 1.550.000 €

Nestled in the heart of the lush green outskirts of Brussels, discover this magnificent historic-style home located in Hoeilaart, an idyllic setting where charm and tranquility blend seamlessly. With its elegant and unique architecture, this property stands out with its large windows that flood the interiors with abundant natural light. The property offers all the desired comforts with four bedrooms, three bathrooms, a spacious kitchen and a lovely scullery, a double living room, large cellars, and a garage. Surrounded by a perfectly maintained landscaped garden, this house offers a peaceful and private living environment, sheltered from prying eyes. Both the interior and exterior exude character and refinement, ideal for a family seeking space and authenticity. In addition to the main house, an independent Tiny House complements the property, perfect for hosting guests or setting up a quiet workspace. There is also a greenhouse designed for events, ideal for hosting receptions or enjoying...

#### office

relaxing moments in nature. Hoeilaart, located at the gateway to Brussels, perfectly combines proximity to services and amenities (schools, shops, public transport) with direct access to the Sonian Forest, ideal for nature lovers and outdoor walks. Don't miss this unique opportunity to live in this exceptional property just minutes from the capital, offering an unparalleled quality of life.