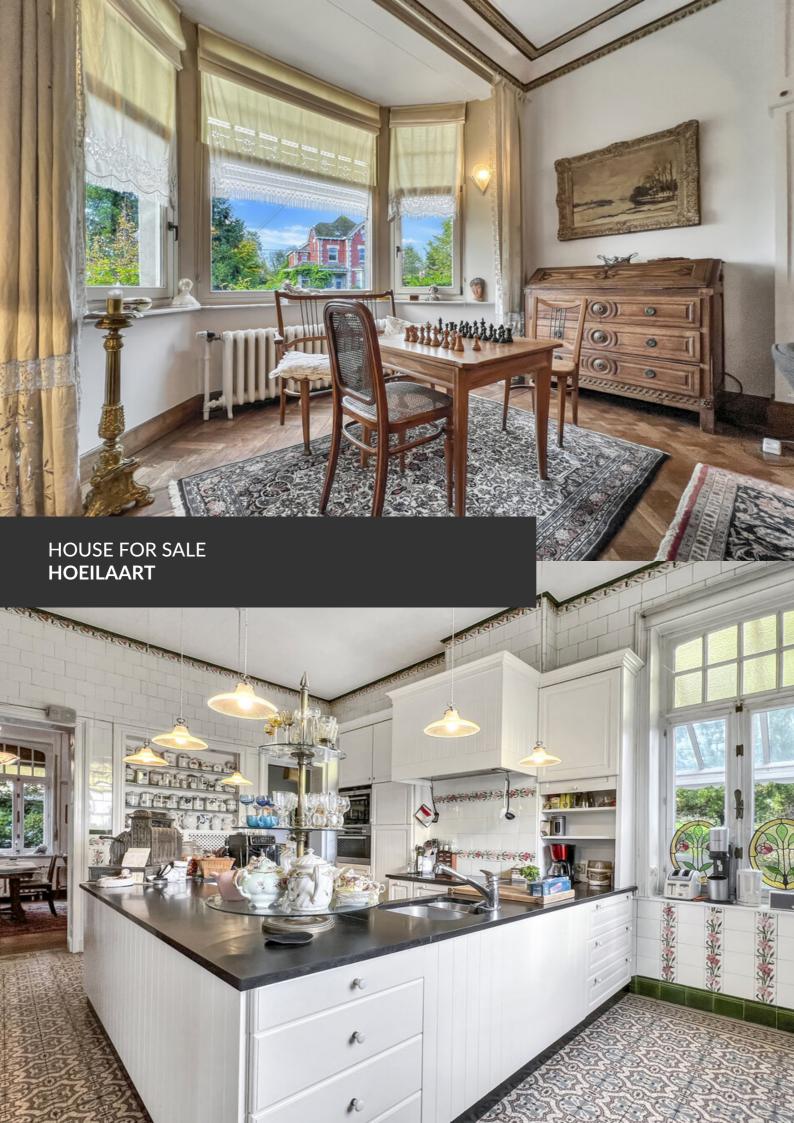

Exceptional property in the center of Hoeilaart

**ADRESSE** 

Edmond Vandervaerenstraat, 42 1560 Hoeilaart

PRICES 1.550.000 €

Nestled in the heart of the lush green outskirts of Brussels, discover this magnificent historic-style home located in Hoeilaart, an idyllic setting where charm and tranquility blend seamlessly. With its elegant and unique architecture, this property stands out with its large windows that flood the interiors with abundant natural light. The property offers all the desired comforts with four bedrooms, three bathrooms, a spacious kitchen and a lovely scullery, a double living room, large cellars, and a garage. Surrounded by a perfectly maintained landscaped garden, this house offers a peaceful and private living environment, sheltered from prying eyes. Both the interior and exterior exude character and refinement, ideal for a family seeking space and authenticity. In addition to the main house, an independent Tiny House complements the property, perfect for hosting guests or setting up a quiet workspace. There is also a greenhouse designed for events, ideal for hosting receptions or enjoying...

#### office

relaxing moments in nature. Hoeilaart, located at the gateway to Brussels, perfectly combines proximity to services and amenities (schools, shops, public transport) with direct access to the Sonian Forest, ideal for nature lovers and outdoor walks. Don't miss this unique opportunity to live in this exceptional property just minutes from the capital, offering an unparalleled quality of life.