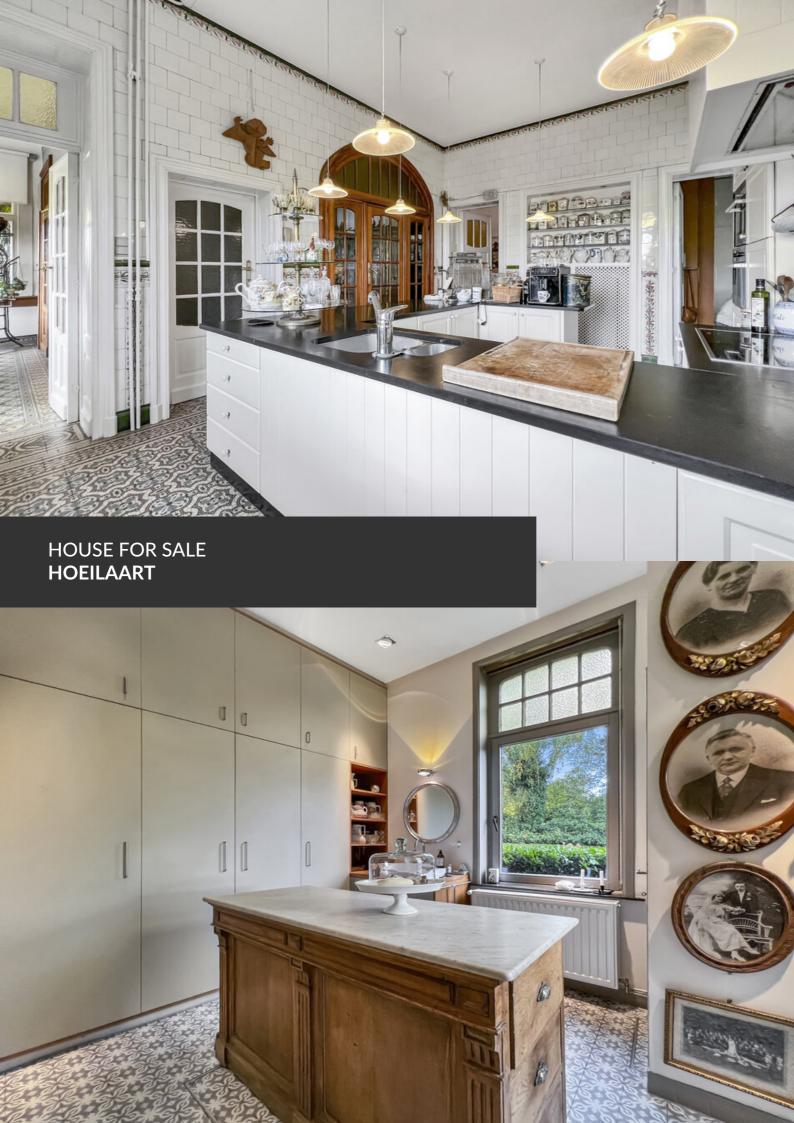

Exceptional property in the center of Hoeilaart

**ADRESSE** 

Edmond Vandervaerenstraat, 42 1560 Hoeilaart

PRICES 1.550.000 €

Nestled in the heart of the lush green outskirts of Brussels, discover this magnificent historic-style home located in Hoeilaart, an idyllic setting where charm and tranquility blend seamlessly. With its elegant and unique architecture, this property stands out with its large windows that flood the interiors with abundant natural light. The property offers all the desired comforts with four bedrooms, three bathrooms, a spacious kitchen and a lovely scullery, a double living room, large cellars, and a garage. Surrounded by a perfectly maintained landscaped garden, this house offers a peaceful and private living environment, sheltered from prying eyes. Both the interior and exterior exude character and refinement, ideal for a family seeking space and authenticity. In addition to the main house, an independent Tiny House complements the property, perfect for hosting guests or setting up a quiet workspace. There is also a greenhouse designed for events, ideal for hosting receptions or enjoying...