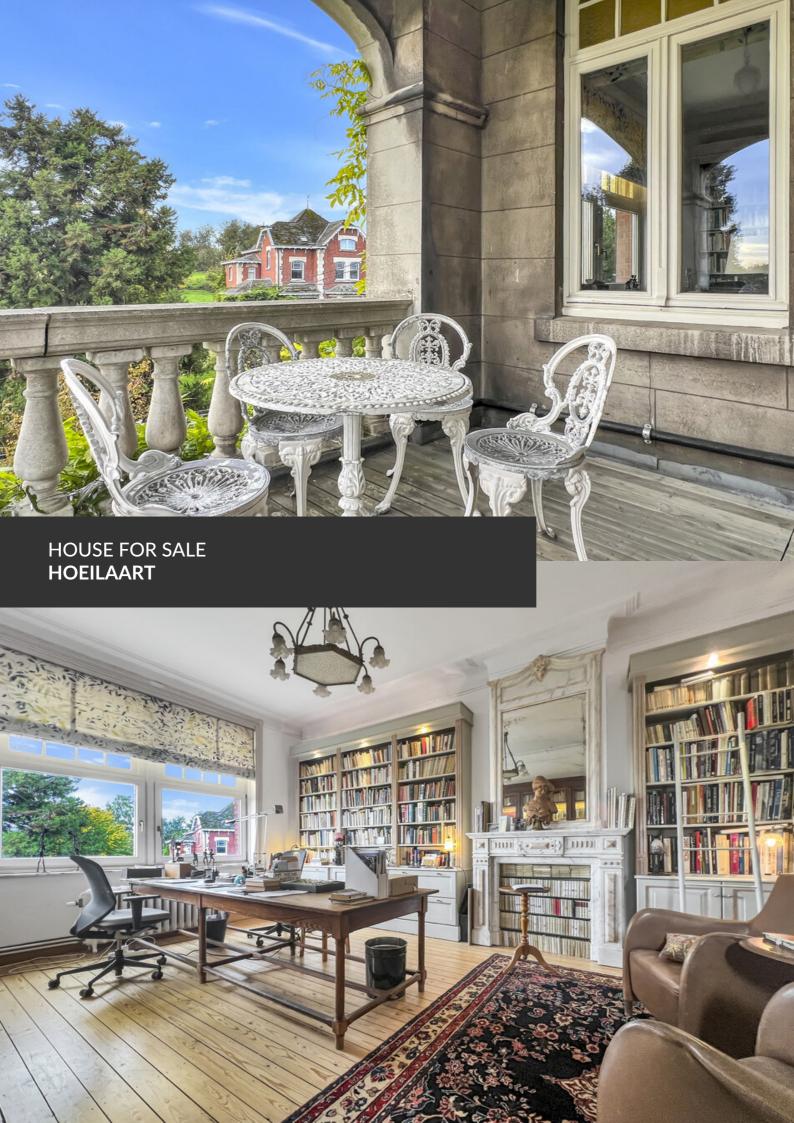

Exceptional property in the center of Hoeilaart

**ADRESSE** 

Edmond Vandervaerenstraat, 42 1560 Hoeilaart

PRICES 1.550.000 €

Nestled in the heart of the lush green outskirts of Brussels, discover this magnificent historic-style home located in Hoeilaart, an idyllic setting where charm and tranquility blend seamlessly. With its elegant and unique architecture, this property stands out with its large windows that flood the interiors with abundant natural light. The property offers all the desired comforts with four bedrooms, three bathrooms, a spacious kitchen and a lovely scullery, a double living room, large cellars, and a garage. Surrounded by a perfectly maintained landscaped garden, this house offers a peaceful and private living environment, sheltered from prying eyes. Both the interior and exterior exude character and refinement, ideal for a family seeking space and authenticity. In addition to the main house, an independent Tiny House complements the property, perfect for hosting guests or setting up a quiet workspace. There is also a greenhouse designed for events, ideal for hosting receptions or enjoying...