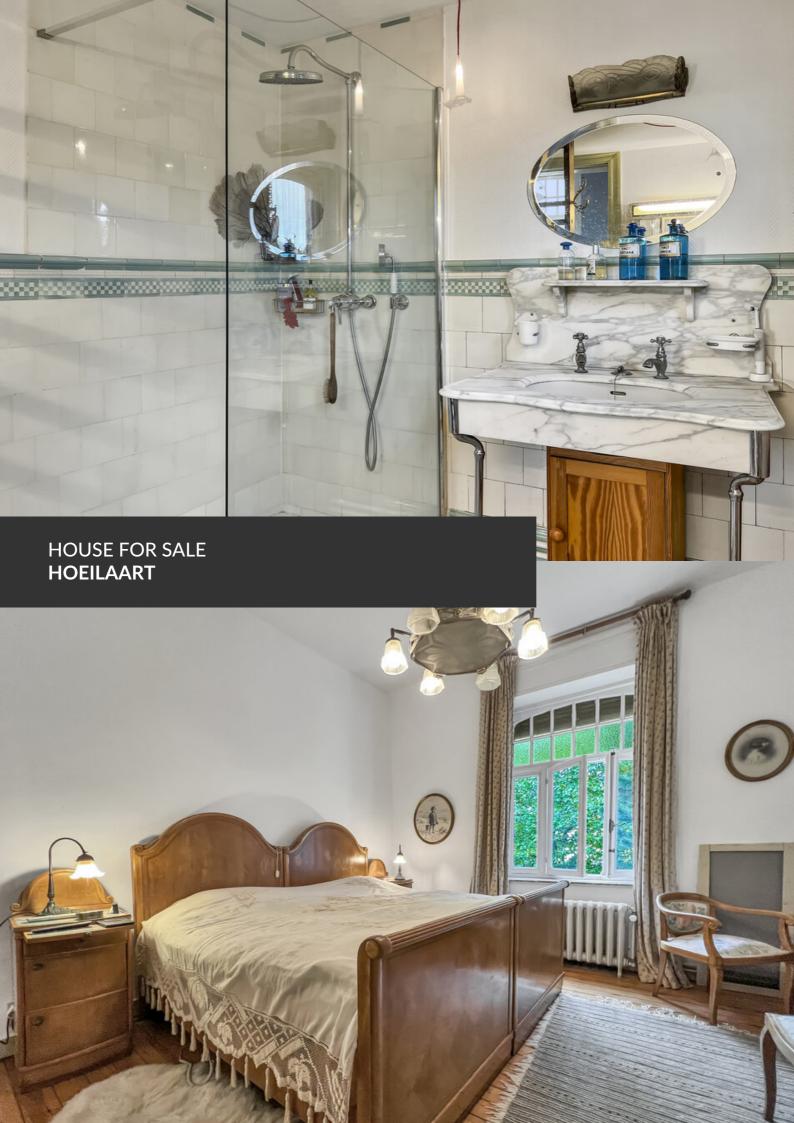

Exceptional property in the center of Hoeilaart

**ADRESSE** 

Edmond Vandervaerenstraat, 42 1560 Hoeilaart

PRICES 1.550.000 €

Nestled in the heart of the lush green outskirts of Brussels, discover this magnificent historic-style home located in Hoeilaart, an idyllic setting where charm and tranquility blend seamlessly. With its elegant and unique architecture, this property stands out with its large windows that flood the interiors with abundant natural light. The property offers all the desired comforts with four bedrooms, three bathrooms, a spacious kitchen and a lovely scullery, a double living room, large cellars, and a garage. Surrounded by a perfectly maintained landscaped garden, this house offers a peaceful and private living environment, sheltered from prying eyes. Both the interior and exterior exude character and refinement, ideal for a family seeking space and authenticity. In addition to the main house, an independent Tiny House complements the property, perfect for hosting guests or setting up a quiet workspace. There is also a greenhouse designed for events, ideal for hosting receptions or enjoying...

#### office

| Land surface           | 9.423 m² |
|------------------------|----------|
| Living space           | 390 m²   |
| Year of construction   | 1924     |
| Number of bedrooms     | 4        |
| Surface area bedroom 1 | 25 m²    |
| Surface area bedroom 2 | 24 m²    |
| Surface area bedroom 3 | 21 m²    |
| Surface area bedroom 4 | 17 m²    |
| Number of bathrooms    | 3        |
| Number of toilets      | 4        |
| Open fire              | yes      |