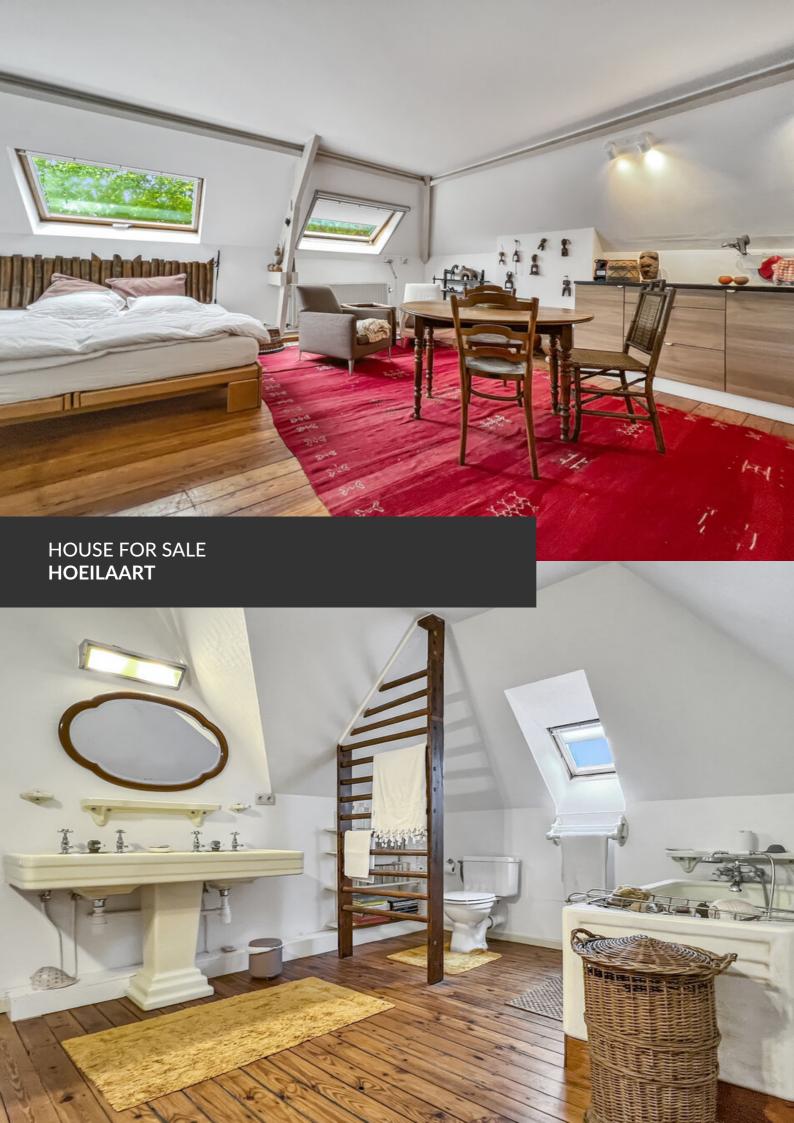

Exceptional property in the center of Hoeilaart

**ADRESSE** 

Edmond Vandervaerenstraat, 42 1560 Hoeilaart

PRICES 1.550.000 €

Nestled in the heart of the lush green outskirts of Brussels, discover this magnificent historic-style home located in Hoeilaart, an idyllic setting where charm and tranquility blend seamlessly. With its elegant and unique architecture, this property stands out with its large windows that flood the interiors with abundant natural light. The property offers all the desired comforts with four bedrooms, three bathrooms, a spacious kitchen and a lovely scullery, a double living room, large cellars, and a garage. Surrounded by a perfectly maintained landscaped garden, this house offers a peaceful and private living environment, sheltered from prying eyes. Both the interior and exterior exude character and refinement, ideal for a family seeking space and authenticity. In addition to the main house, an independent Tiny House complements the property, perfect for hosting guests or setting up a quiet workspace. There is also a greenhouse designed for events, ideal for hosting receptions or enjoying...

#### office

| Land surface           | 9.423 m² |
|------------------------|----------|
| Living space           | 390 m²   |
| Year of construction   | 1924     |
| Number of bedrooms     | 4        |
| Surface area bedroom 1 | 25 m²    |
| Surface area bedroom 2 | 24 m²    |
| Surface area bedroom 3 | 21 m²    |
| Surface area bedroom 4 | 17 m²    |
| Number of bathrooms    | 3        |
| Number of toilets      | 4        |
| Open fire              | yes      |