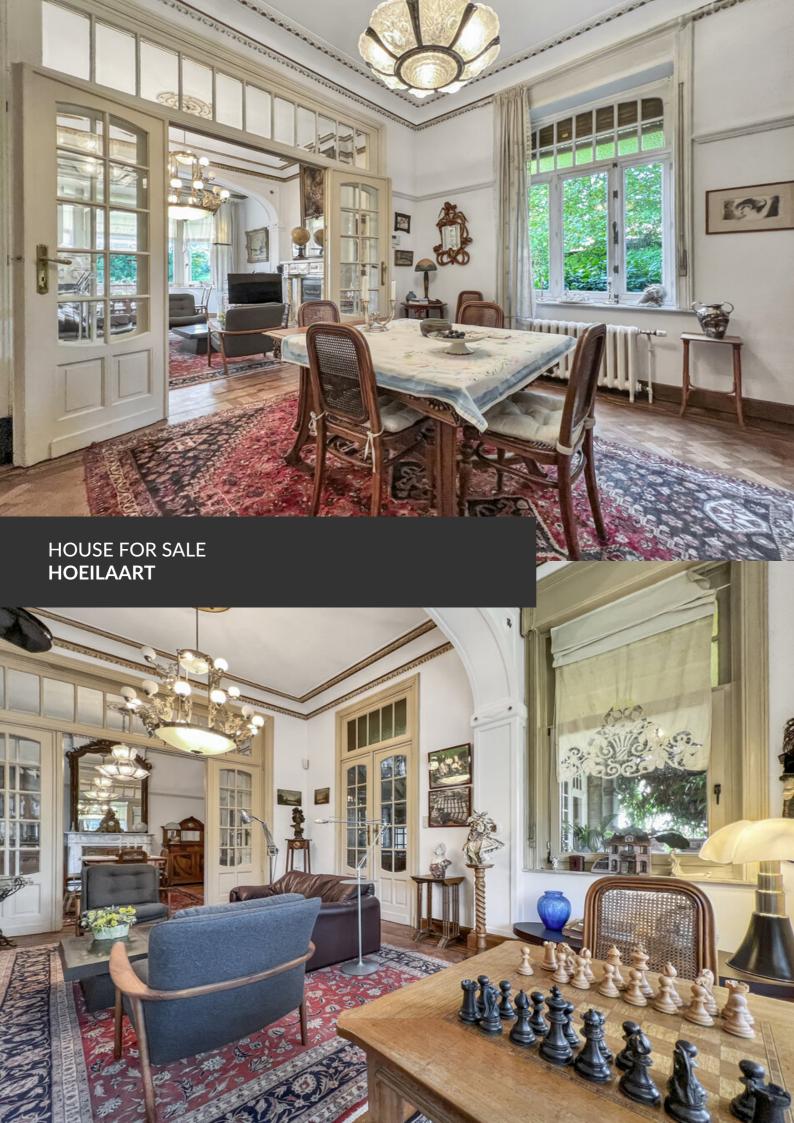

Exceptional property in the center of Hoeilaart

**ADRESSE** 

Edmond Vandervaerenstraat, 42 1560 Hoeilaart

PRICES 1.550.000 €

Nestled in the heart of the lush green outskirts of Brussels, discover this magnificent historic-style home located in Hoeilaart, an idyllic setting where charm and tranquility blend seamlessly. With its elegant and unique architecture, this property stands out with its large windows that flood the interiors with abundant natural light. The property offers all the desired comforts with four bedrooms, three bathrooms, a spacious kitchen and a lovely scullery, a double living room, large cellars, and a garage. Surrounded by a perfectly maintained landscaped garden, this house offers a peaceful and private living environment, sheltered from prying eyes. Both the interior and exterior exude character and refinement, ideal for a family seeking space and authenticity. In addition to the main house, an independent Tiny House complements the property, perfect for hosting guests or setting up a quiet workspace. There is also a greenhouse designed for events, ideal for hosting receptions or enjoying...