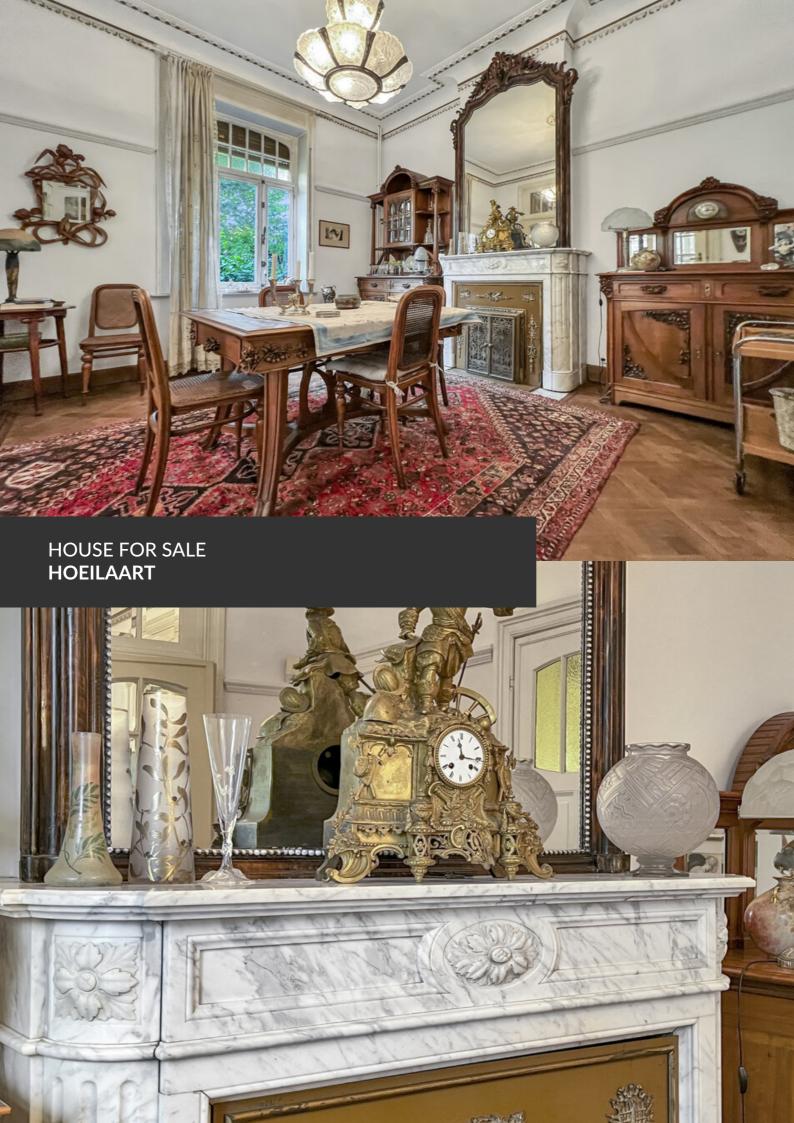

Exceptional property in the center of Hoeilaart

**ADRESSE** 

Edmond Vandervaerenstraat, 42 1560 Hoeilaart

PRICES 1.550.000 €

Nestled in the heart of the lush green outskirts of Brussels, discover this magnificent historic-style home located in Hoeilaart, an idyllic setting where charm and tranquility blend seamlessly. With its elegant and unique architecture, this property stands out with its large windows that flood the interiors with abundant natural light. The property offers all the desired comforts with four bedrooms, three bathrooms, a spacious kitchen and a lovely scullery, a double living room, large cellars, and a garage. Surrounded by a perfectly maintained landscaped garden, this house offers a peaceful and private living environment, sheltered from prying eyes. Both the interior and exterior exude character and refinement, ideal for a family seeking space and authenticity. In addition to the main house, an independent Tiny House complements the property, perfect for hosting guests or setting up a quiet workspace. There is also a greenhouse designed for events, ideal for hosting receptions or enjoying...