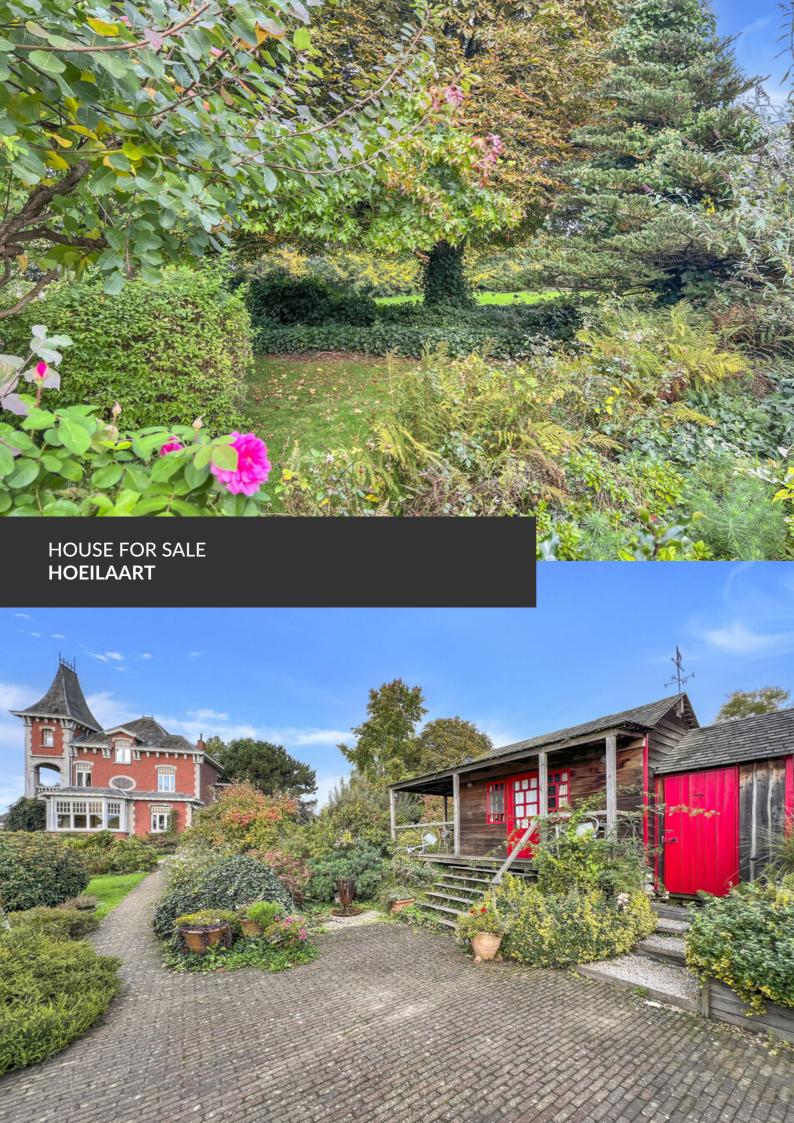

Exceptional property in the center of Hoeilaart

**ADRESSE** 

Edmond Vandervaerenstraat, 42 1560 Hoeilaart

PRICES 1.550.000 €

Nestled in the heart of the lush green outskirts of Brussels, discover this magnificent historic-style home located in Hoeilaart, an idyllic setting where charm and tranquility blend seamlessly. With its elegant and unique architecture, this property stands out with its large windows that flood the interiors with abundant natural light. The property offers all the desired comforts with four bedrooms, three bathrooms, a spacious kitchen and a lovely scullery, a double living room, large cellars, and a garage. Surrounded by a perfectly maintained landscaped garden, this house offers a peaceful and private living environment, sheltered from prying eyes. Both the interior and exterior exude character and refinement, ideal for a family seeking space and authenticity. In addition to the main house, an independent Tiny House complements the property, perfect for hosting guests or setting up a quiet workspace. There is also a greenhouse designed for events, ideal for hosting receptions or enjoying...

#### office

relaxing moments in nature. Hoeilaart, located at the gateway to Brussels, perfectly combines proximity to services and amenities (schools, shops, public transport) with direct access to the Sonian Forest, ideal for nature lovers and outdoor walks. Don't miss this unique opportunity to live in this exceptional property just minutes from the capital, offering an unparalleled quality of life.