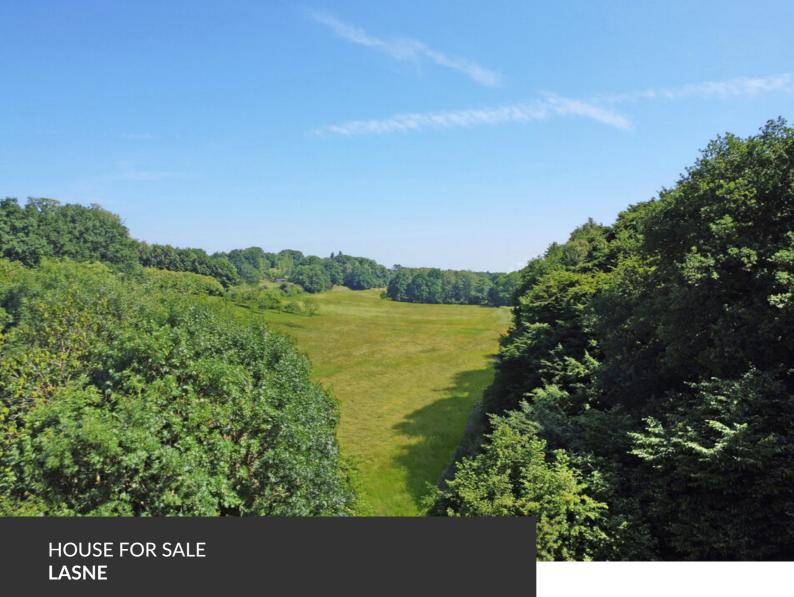

Exceptional location for this charming 60's villa!

ADRESSE Chemin du Bois Magonette, 9 1380 Lasne

PRICES 1.350.000 €

Exceptional location for this charming 60's villa! Nestled high above a bucolic lane in Ohain, this villa enjoys an exceptional location in a highly sought-after neighborhood, within easy reach of La Hulpe and Messager d'Ohain. It offers uninterrupted views over the surrounding countryside, creating a peaceful and exclusive living environment. Built on a 78-acre plot in the emblematic architectural style of the 1960s, this single-storey villa offers 4 bedrooms and 4 bathrooms. Natural light floods into the living areas thanks to large bay windows that create harmony between inside and outside. The beautifully wooded, south-facing garden is a haven of peace. Its mature trees and unspoilt natural setting create a unique atmosphere. The property also boasts a delightful swimming pool with panoramic views over the surrounding countryside. A rare gem that will appeal to nature and architecture lovers, in a privileged and exclusive setting.