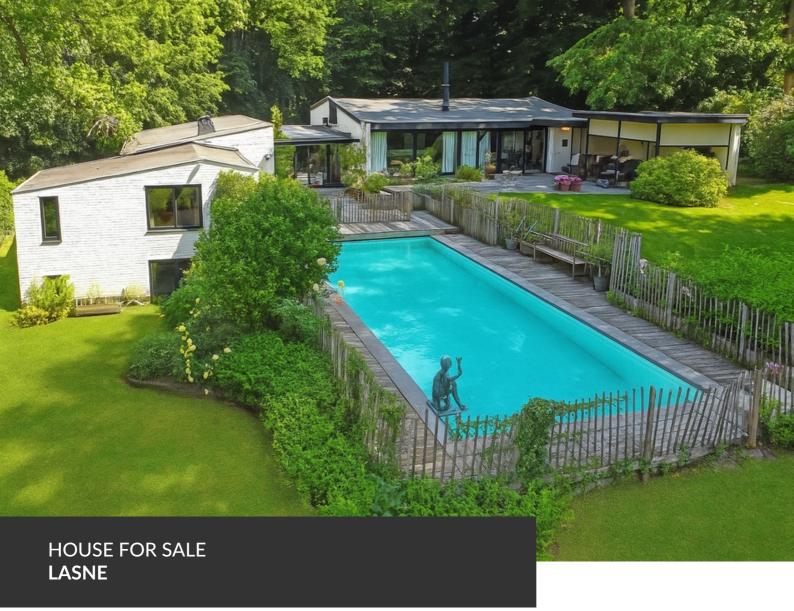

Exceptional location for this charming 60's villa!

ADRESSE Chemin du Bois Magonette, 9 1380 Lasne

PRICES 1.350.000 €

Exceptional location for this charming 60's villa! Nestled high above a bucolic lane in Ohain, this villa enjoys an exceptional location in a highly sought-after neighborhood, within easy reach of La Hulpe and Messager d'Ohain. It offers uninterrupted views over the surrounding countryside, creating a peaceful and exclusive living environment. Built on a 78-acre plot in the emblematic architectural style of the 1960s, this single-storey villa offers 4 bedrooms and 4 bathrooms. Natural light floods into the living areas thanks to large bay windows that create harmony between inside and outside. The beautifully wooded, south-facing garden is a haven of peace. Its mature trees and unspoilt natural setting create a unique atmosphere. The property also boasts a delightful swimming pool with panoramic views over the surrounding countryside. A rare gem that will appeal to nature and architecture lovers, in a privileged and exclusive setting.