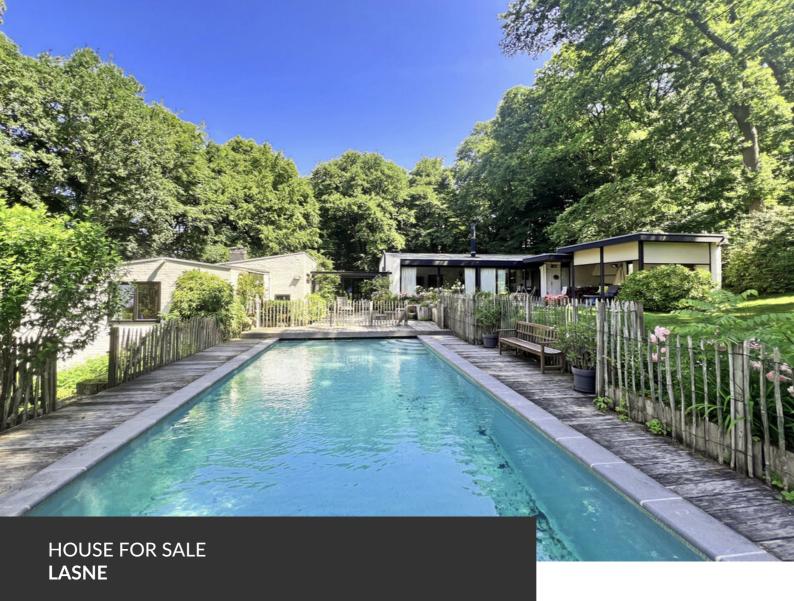

Exceptional location for this charming 60's villa!

ADRESSE Chemin du Bois Magonette, 9 1380 Lasne

PRICES 1.350.000 €

Exceptional location for this charming 60's villa! Nestled high above a bucolic lane in Ohain, this villa enjoys an exceptional location in a highly sought-after neighborhood, within easy reach of La Hulpe and Messager d'Ohain. It offers uninterrupted views over the surrounding countryside, creating a peaceful and exclusive living environment. Built on a 78-acre plot in the emblematic architectural style of the 1960s, this single-storey villa offers 4 bedrooms and 4 bathrooms. Natural light floods into the living areas thanks to large bay windows that create harmony between inside and outside. The beautifully wooded, south-facing garden is a haven of peace. Its mature trees and unspoilt natural setting create a unique atmosphere. The property also boasts a delightful swimming pool with panoramic views over the surrounding countryside. A rare gem that will appeal to nature and architecture lovers, in a privileged and exclusive setting.