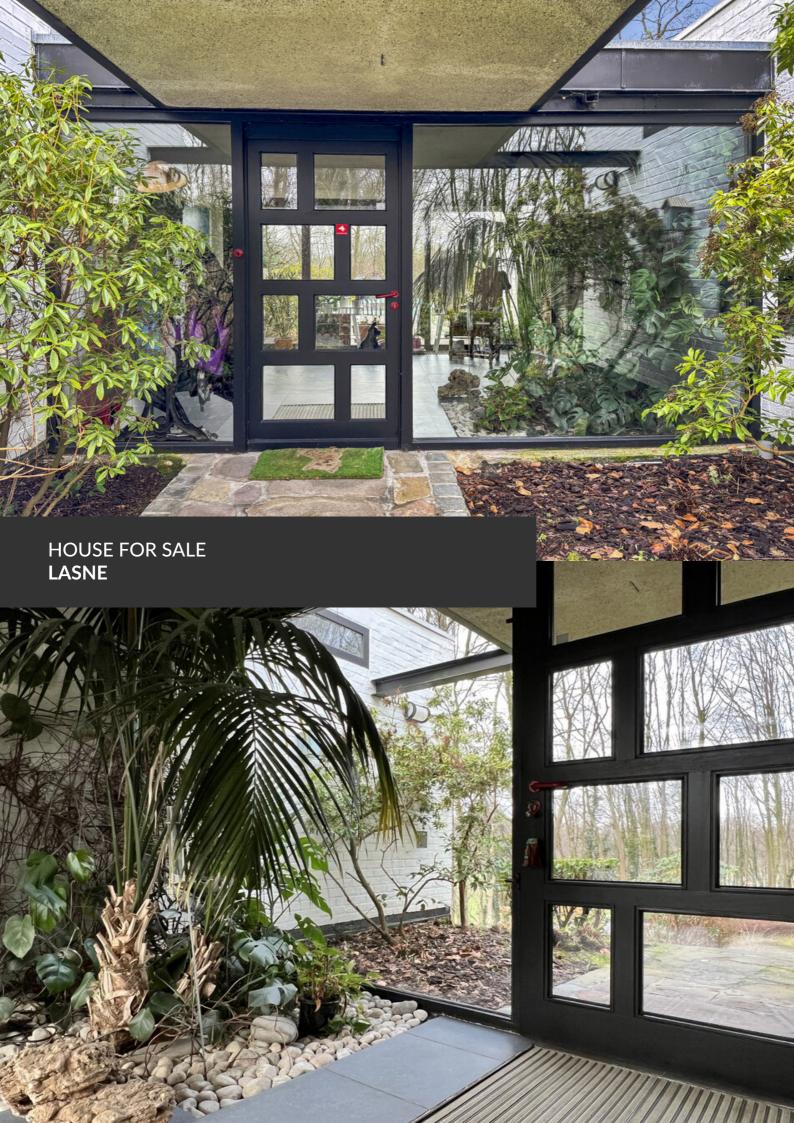

Exceptional location for this charming 60's villa!

ADRESSE Chemin du Bois Magonette, 9 1380 Lasne

PRICES 1.350.000 €

Exceptional location for this charming 60's villa! Nestled high above a bucolic lane in Ohain, this villa enjoys an exceptional location in a highly sought-after neighborhood, within easy reach of La Hulpe and Messager d'Ohain. It offers uninterrupted views over the surrounding countryside, creating a peaceful and exclusive living environment. Built on a 78-acre plot in the emblematic architectural style of the 1960s, this single-storey villa offers 4 bedrooms and 4 bathrooms. Natural light floods into the living areas thanks to large bay windows that create harmony between inside and outside. The beautifully wooded, south-facing garden is a haven of peace. Its mature trees and unspoilt natural setting create a unique atmosphere. The property also boasts a delightful swimming pool with panoramic views over the surrounding countryside. A rare gem that will appeal to nature and architecture lovers, in a privileged and exclusive setting.