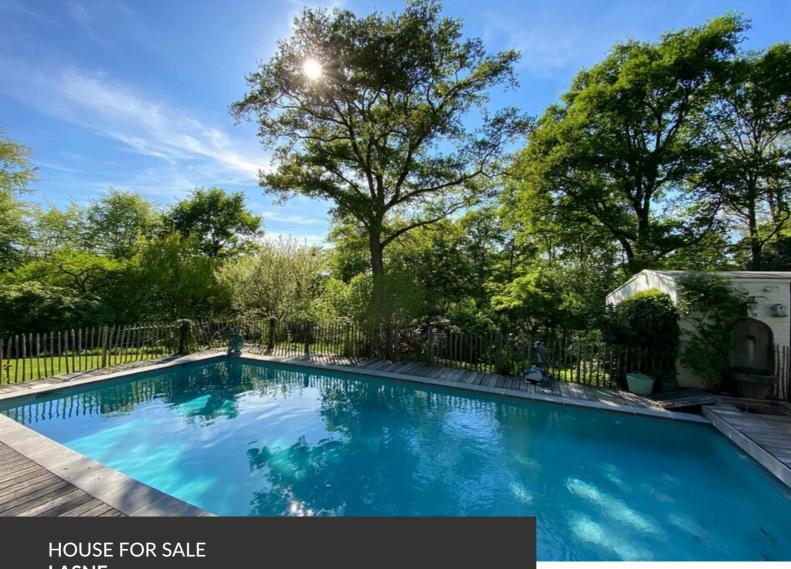

Exceptional location for this charming 60's villa!

ADRESSE Chemin du Bois Magonette, 9 1380 Lasne

PRICES 1.350.000 €

Exceptional location for this charming 60's villa! Nestled high above a bucolic lane in Ohain, this villa enjoys an exceptional location in a highly sought-after neighborhood, within easy reach of La Hulpe and Messager d'Ohain. It offers uninterrupted views over the surrounding countryside, creating a peaceful and exclusive living environment. Built on a 78-acre plot in the emblematic architectural style of the 1960s, this single-storey villa offers 4 bedrooms and 4 bathrooms. Natural light floods into the living areas thanks to large bay windows that create harmony between inside and outside. The beautifully wooded, south-facing garden is a haven of peace. Its mature trees and unspoilt natural setting create a unique atmosphere. The property also boasts a delightful swimming pool with panoramic views over the surrounding countryside. A rare gem that will appeal to nature and architecture lovers, in a privileged and exclusive setting.