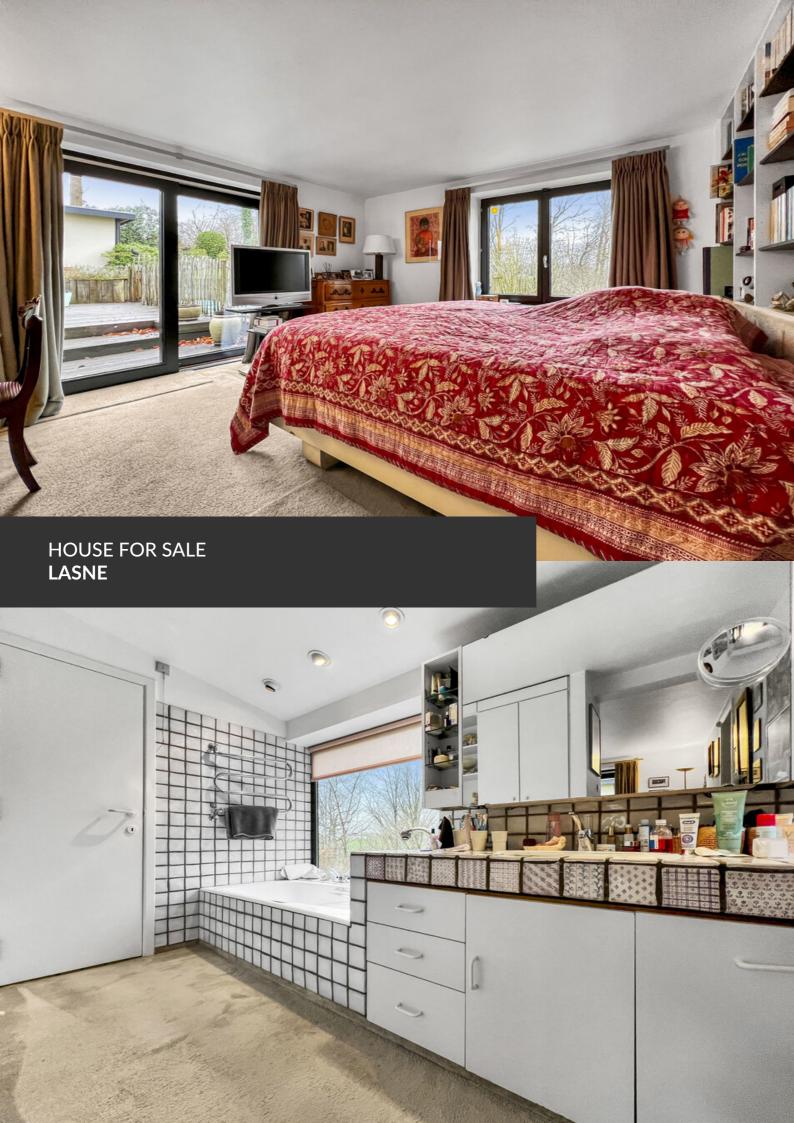

Exceptional location for this charming 60's villa!

ADRESSE Chemin du Bois Magonette, 9 1380 Lasne

PRICES 1.350.000 €

Exceptional location for this charming 60's villa! Nestled high above a bucolic lane in Ohain, this villa enjoys an exceptional location in a highly sought-after neighborhood, within easy reach of La Hulpe and Messager d'Ohain. It offers uninterrupted views over the surrounding countryside, creating a peaceful and exclusive living environment. Built on a 78-acre plot in the emblematic architectural style of the 1960s, this single-storey villa offers 4 bedrooms and 4 bathrooms. Natural light floods into the living areas thanks to large bay windows that create harmony between inside and outside. The beautifully wooded, south-facing garden is a haven of peace. Its mature trees and unspoilt natural setting create a unique atmosphere. The property also boasts a delightful swimming pool with panoramic views over the surrounding countryside. A rare gem that will appeal to nature and architecture lovers, in a privileged and exclusive setting.

#### office

Avenue Reine Astrid 92 bte 2 1310 La Hulpe +32 2 216 88 00

| Land surface           | 7.800 m <sup>2</sup> |
|------------------------|----------------------|
| Living space           | 250 m²               |
| Year of construction   | 1960                 |
| Year of renovation     | 2010                 |
| Number of bedrooms     | 4                    |
| Surface area bedroom 1 | 18 m²                |
| Surface area bedroom 2 | 17 m²                |
| Surface area bedroom 3 | 12 m²                |
| Surface area bedroom 4 | 11 m²                |
| Number of bathrooms    | 4                    |
| Number of toilets      | 2                    |