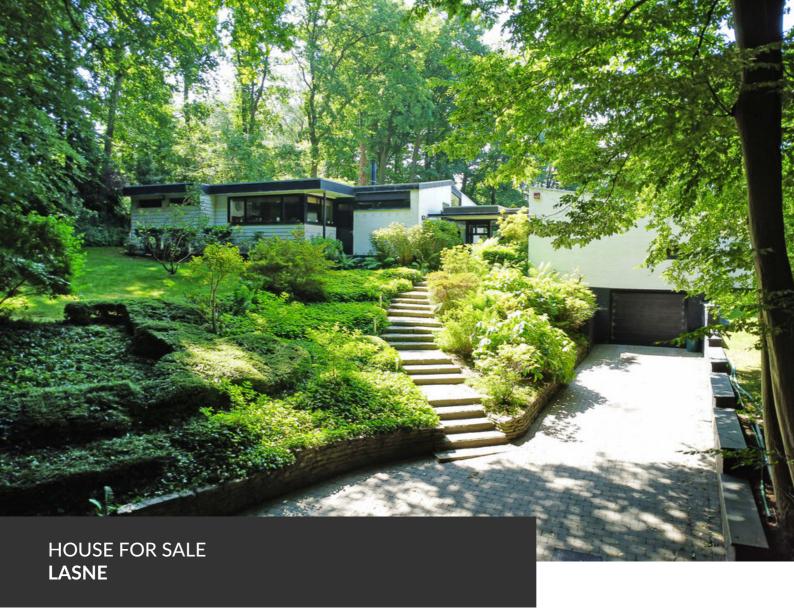

Exceptional location for this charming 60's villa!

ADRESSE Chemin du Bois Magonette, 9 1380 Lasne

PRICES 1.350.000 €

Exceptional location for this charming 60's villa! Nestled high above a bucolic lane in Ohain, this villa enjoys an exceptional location in a highly sought-after neighborhood, within easy reach of La Hulpe and Messager d'Ohain. It offers uninterrupted views over the surrounding countryside, creating a peaceful and exclusive living environment. Built on a 78-acre plot in the emblematic architectural style of the 1960s, this single-storey villa offers 4 bedrooms and 4 bathrooms. Natural light floods into the living areas thanks to large bay windows that create harmony between inside and outside. The beautifully wooded, south-facing garden is a haven of peace. Its mature trees and unspoilt natural setting create a unique atmosphere. The property also boasts a delightful swimming pool with panoramic views over the surrounding countryside. A rare gem that will appeal to nature and architecture lovers, in a privileged and exclusive setting.