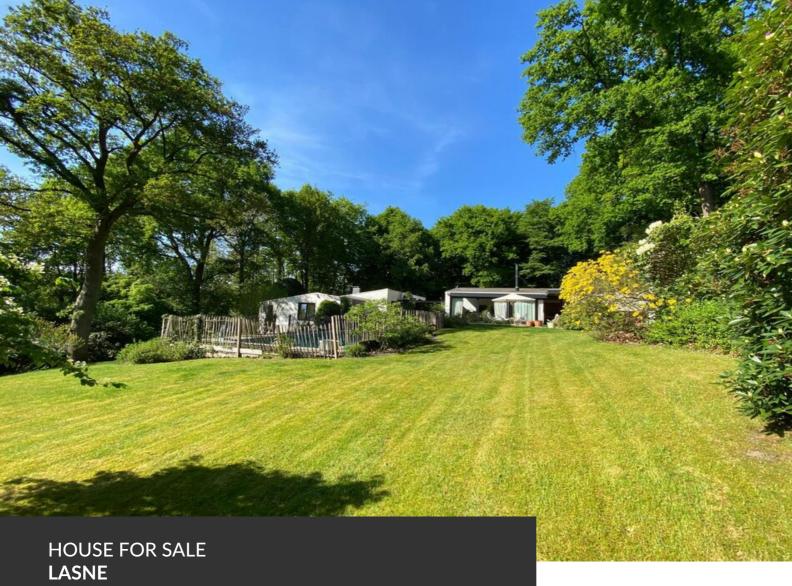

Exceptional location for this charming 60's villa!

ADRESSE Chemin du Bois Magonette, 9 1380 Lasne

PRICES 1.350.000 €

Exceptional location for this charming 60's villa! Nestled high above a bucolic lane in Ohain, this villa enjoys an exceptional location in a highly sought-after neighborhood, within easy reach of La Hulpe and Messager d'Ohain. It offers uninterrupted views over the surrounding countryside, creating a peaceful and exclusive living environment. Built on a 78-acre plot in the emblematic architectural style of the 1960s, this single-storey villa offers 4 bedrooms and 4 bathrooms. Natural light floods into the living areas thanks to large bay windows that create harmony between inside and outside. The beautifully wooded, south-facing garden is a haven of peace. Its mature trees and unspoilt natural setting create a unique atmosphere. The property also boasts a delightful swimming pool with panoramic views over the surrounding countryside. A rare gem that will appeal to nature and architecture lovers, in a privileged and exclusive setting.