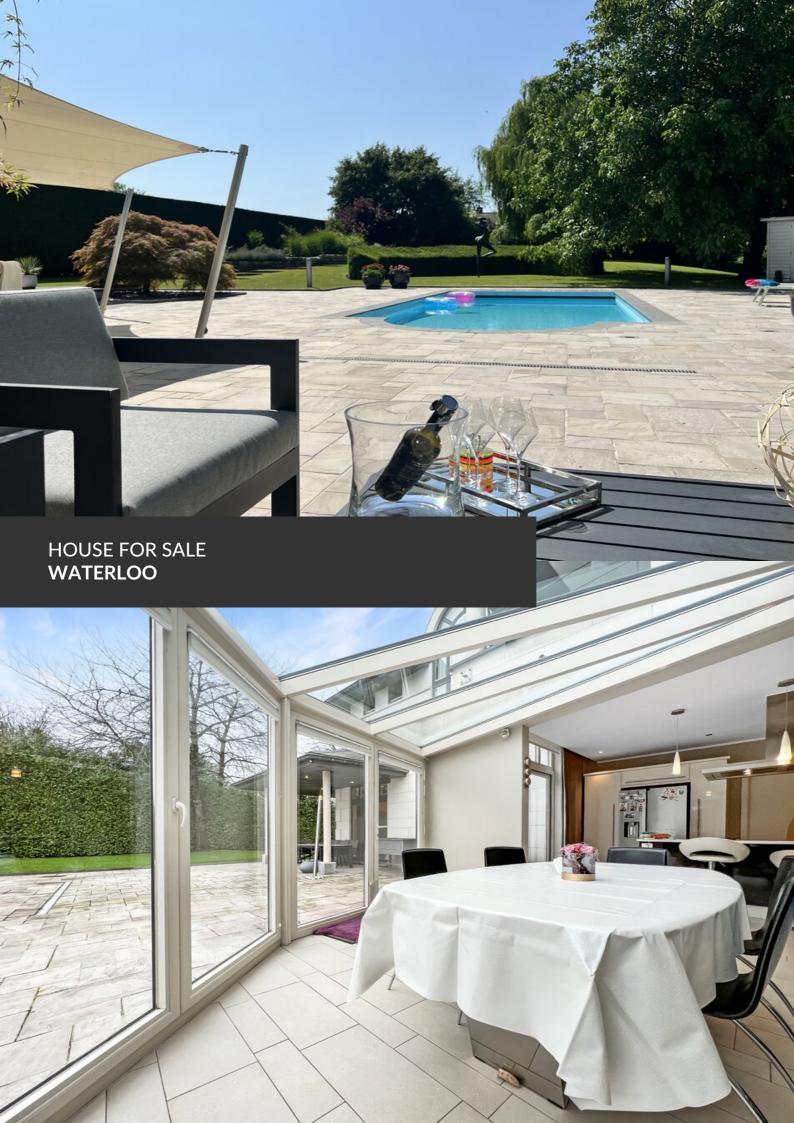

Exceptional and refined property with all the wanted comfort

ADRESSE Rue Coleau, 60 1410 Waterloo

PRICES 1.750.000 €

Ideally located close to Joli-Bois, this elegant and bright villa from 2008, with  $\pm$  443 m² of living space ( $\pm$  670 m² built), is set on a magnificent landscaped plot of  $\pm$  45 ares 20 ca, featuring a heated pool and spacious terraces. The ground floor includes an entrance hall with a cloakroom and guest toilet, an office, a cinema room, a dining room adjacent to the spa, a fully equipped kitchen with a dining area in the veranda, a living room with a gas fireplace, and a fitness room. A large terrace in Roman stone, a double garage, and a storage room complete this level. On the first floor, the night hall leads to the master suite, which offers a bedroom with a balcony, a walk-in closet, and a spacious shower room. There is also a beautiful bedroom with its own shower room and two bedrooms with mezzanines, each featuring a...

### office

walk-in closet and a private shower room. A fifth bedroom with a balcony currently serves as a laundry area, which can easily be converted into an en-suite shower room. The partial basement features a wine cellar, generous storage spaces, a technical room, and a gas boiler room. This high-end property captivates with its refined finishes, generous volumes, and natural brightness. Underfloor heating, a façade in French stone, photovoltaic panels, home automation, air conditioning, a B&O audio system, and an electric gate enhance its comfort. An exceptional property combining prestige and discretion.