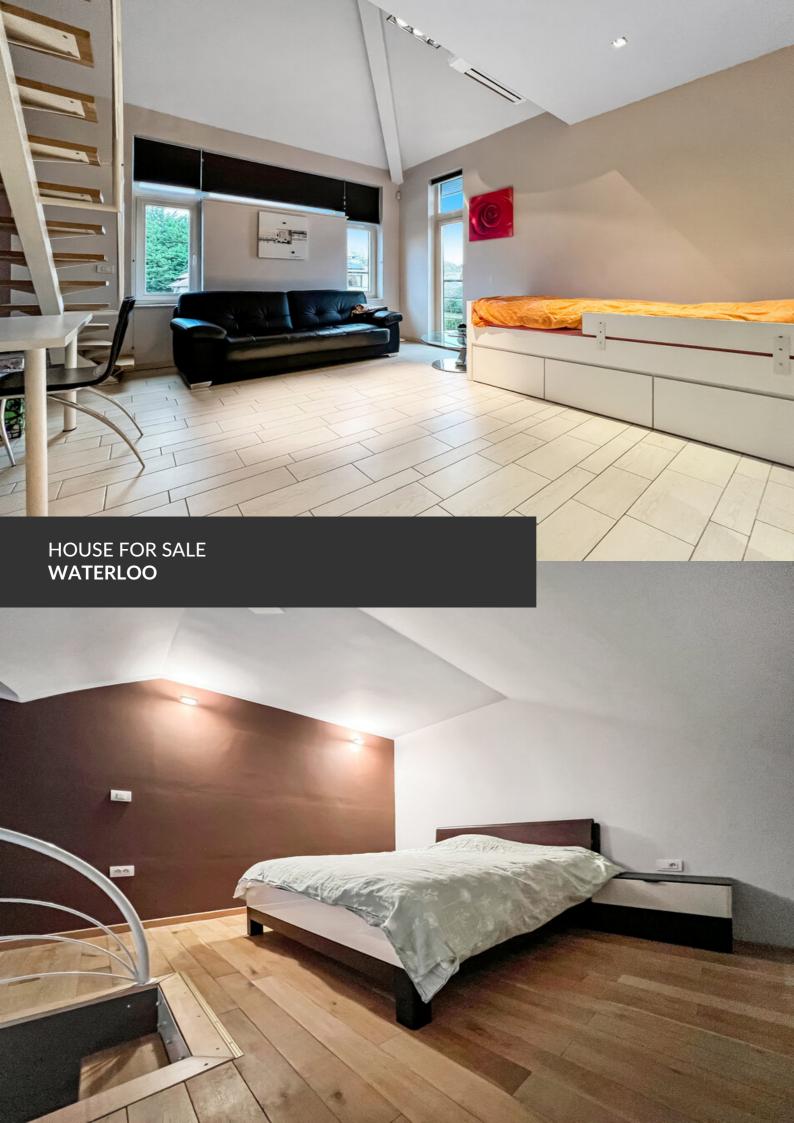

Exceptional and refined property with all the wanted comfort

ADRESSE Rue Coleau, 60 1410 Waterloo

PRICES 1.750.000 €

Ideally located close to Joli-Bois, this elegant and bright villa from 2008, with  $\pm$  443 m² of living space ( $\pm$  670 m² built), is set on a magnificent landscaped plot of  $\pm$  45 ares 20 ca, featuring a heated pool and spacious terraces. The ground floor includes an entrance hall with a cloakroom and guest toilet, an office, a cinema room, a dining room adjacent to the spa, a fully equipped kitchen with a dining area in the veranda, a living room with a gas fireplace, and a fitness room. A large terrace in Roman stone, a double garage, and a storage room complete this level. On the first floor, the night hall leads to the master suite, which offers a bedroom with a balcony, a walk-in closet, and a spacious shower room. There is also a beautiful bedroom with its own shower room and two bedrooms with mezzanines, each featuring a...

### office

walk-in closet and a private shower room. A fifth bedroom with a balcony currently serves as a laundry area, which can easily be converted into an en-suite shower room. The partial basement features a wine cellar, generous storage spaces, a technical room, and a gas boiler room. This high-end property captivates with its refined finishes, generous volumes, and natural brightness. Underfloor heating, a façade in French stone, photovoltaic panels, home automation, air conditioning, a B&O audio system, and an electric gate enhance its comfort. An exceptional property combining prestige and discretion.