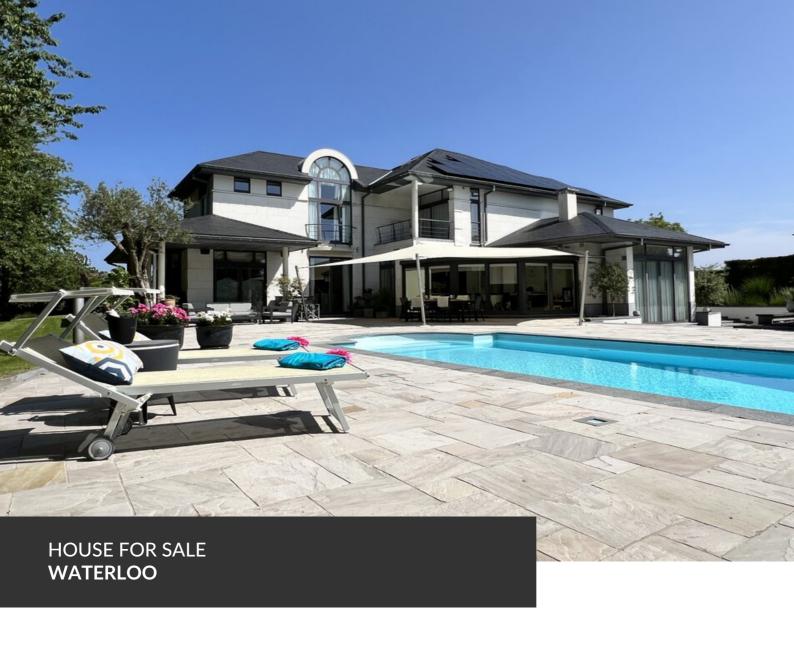

Exceptional and refined property with all the wanted comfort

ADRESSE Rue Coleau, 60 1410 Waterloo

PRICES 1.750.000 €

Ideally located close to Joli-Bois, this elegant and bright villa from 2008, with  $\pm$  443 m² of living space ( $\pm$  670 m² built), is set on a magnificent landscaped plot of  $\pm$  45 ares 20 ca, featuring a heated pool and spacious terraces. The ground floor includes an entrance hall with a cloakroom and guest toilet, an office, a cinema room, a dining room adjacent to the spa, a fully equipped kitchen with a dining area in the veranda, a living room with a gas fireplace, and a fitness room. A large terrace in Roman stone, a double garage, and a storage room complete this level. On the first floor, the night hall leads to the master suite, which offers a bedroom with a balcony, a walk-in closet, and a spacious shower room. There is also a beautiful bedroom with its own shower room and two bedrooms with mezzanines, each featuring a...

### office

walk-in closet and a private shower room. A fifth bedroom with a balcony currently serves as a laundry area, which can easily be converted into an en-suite shower room. The partial basement features a wine cellar, generous storage spaces, a technical room, and a gas boiler room. This high-end property captivates with its refined finishes, generous volumes, and natural brightness. Underfloor heating, a façade in French stone, photovoltaic panels, home automation, air conditioning, a B&O audio system, and an electric gate enhance its comfort. An exceptional property combining prestige and discretion.