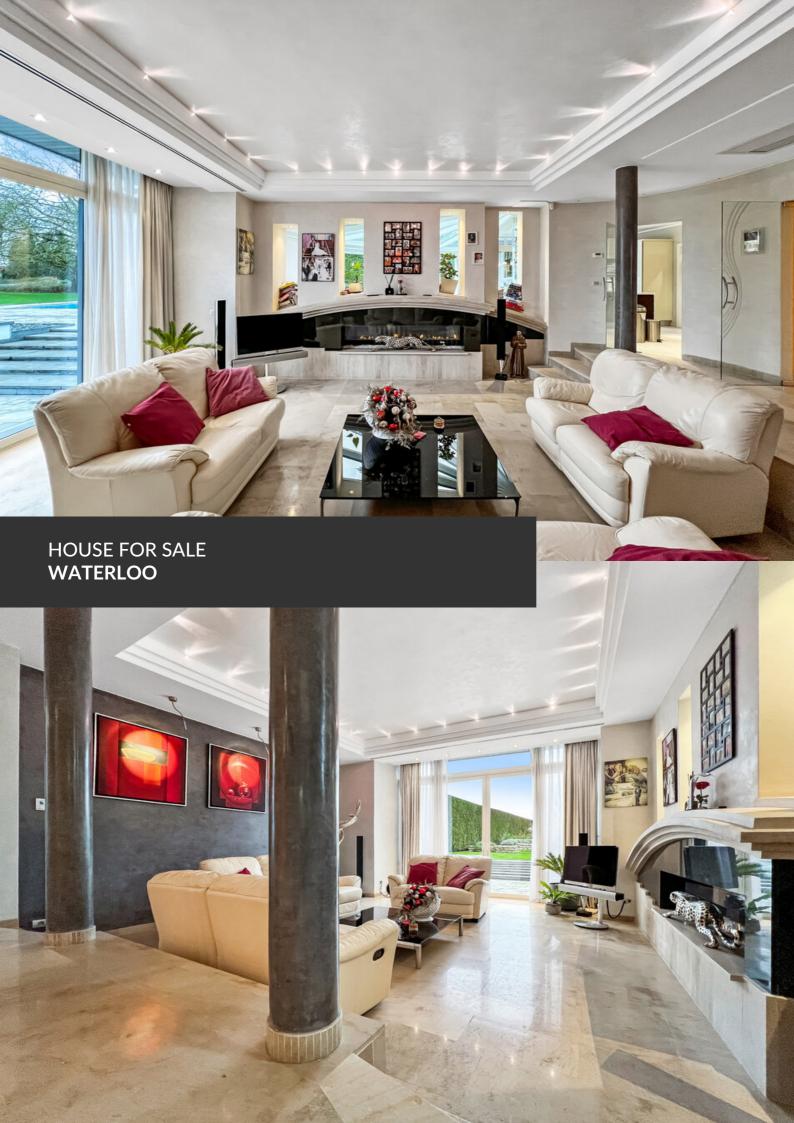

Exceptional and refined property with all the wanted comfort

ADRESSE Rue Coleau, 60 1410 Waterloo

PRICES 1.750.000 €

Ideally located close to Joli-Bois, this elegant and bright villa from 2008, with  $\pm$  443 m² of living space ( $\pm$  670 m² built), is set on a magnificent landscaped plot of  $\pm$  45 ares 20 ca, featuring a heated pool and spacious terraces. The ground floor includes an entrance hall with a cloakroom and guest toilet, an office, a cinema room, a dining room adjacent to the spa, a fully equipped kitchen with a dining area in the veranda, a living room with a gas fireplace, and a fitness room. A large terrace in Roman stone, a double garage, and a storage room complete this level. On the first floor, the night hall leads to the master suite, which offers a bedroom with a balcony, a walk-in closet, and a spacious shower room. There is also a beautiful bedroom with its own shower room and two bedrooms with mezzanines, each featuring a...

### office

walk-in closet and a private shower room. A fifth bedroom with a balcony currently serves as a laundry area, which can easily be converted into an en-suite shower room. The partial basement features a wine cellar, generous storage spaces, a technical room, and a gas boiler room. This high-end property captivates with its refined finishes, generous volumes, and natural brightness. Underfloor heating, a façade in French stone, photovoltaic panels, home automation, air conditioning, a B&O audio system, and an electric gate enhance its comfort. An exceptional property combining prestige and discretion.