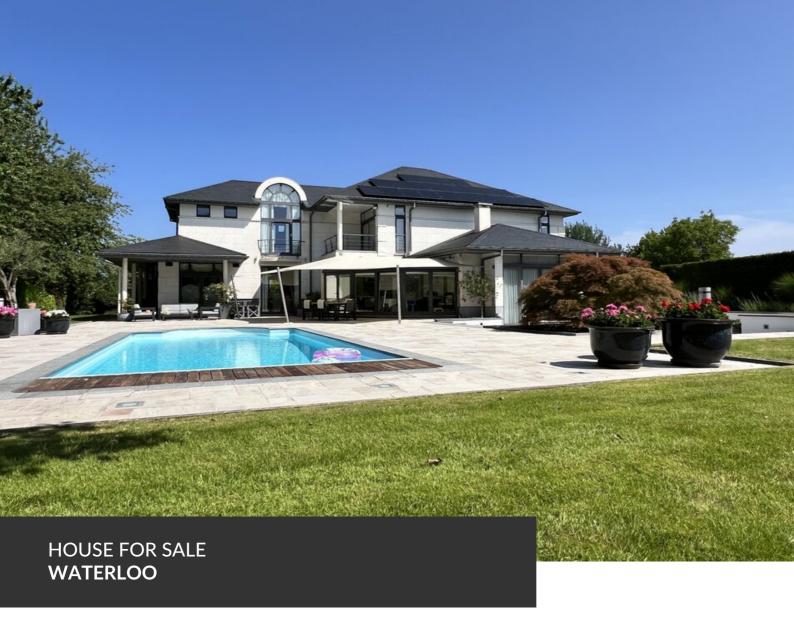

Exceptional and refined property with all the wanted comfort

ADRESSE Rue Coleau, 60 1410 Waterloo

PRICES 1.750.000 €

Ideally located close to Joli-Bois, this elegant and bright villa from 2008, with  $\pm$  443 m² of living space ( $\pm$  670 m² built), is set on a magnificent landscaped plot of  $\pm$  45 ares 20 ca, featuring a heated pool and spacious terraces. The ground floor includes an entrance hall with a cloakroom and guest toilet, an office, a cinema room, a dining room adjacent to the spa, a fully equipped kitchen with a dining area in the veranda, a living room with a gas fireplace, and a fitness room. A large terrace in Roman stone, a double garage, and a storage room complete this level. On the first floor, the night hall leads to the master suite, which offers a bedroom with a balcony, a walk-in closet, and a spacious shower room. There is also a beautiful bedroom with its own shower room and two bedrooms with mezzanines, each featuring a...

### office

walk-in closet and a private shower room. A fifth bedroom with a balcony currently serves as a laundry area, which can easily be converted into an en-suite shower room. The partial basement features a wine cellar, generous storage spaces, a technical room, and a gas boiler room. This high-end property captivates with its refined finishes, generous volumes, and natural brightness. Underfloor heating, a façade in French stone, photovoltaic panels, home automation, air conditioning, a B&O audio system, and an electric gate enhance its comfort. An exceptional property combining prestige and discretion.