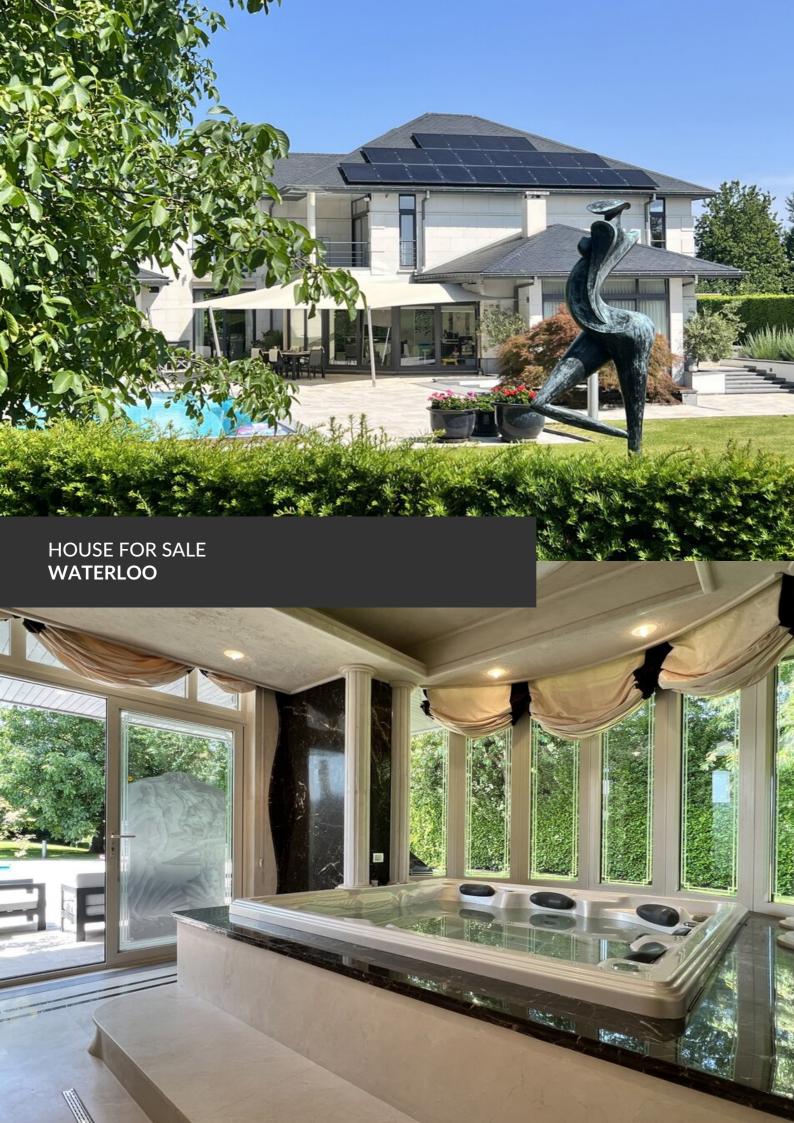

Exceptional and refined property with all the wanted comfort

ADRESSE Rue Coleau, 60 1410 Waterloo

PRICES 1.750.000 €

Ideally located close to Joli-Bois, this elegant and bright villa from 2008, with  $\pm$  443 m² of living space ( $\pm$  670 m² built), is set on a magnificent landscaped plot of  $\pm$  45 ares 20 ca, featuring a heated pool and spacious terraces. The ground floor includes an entrance hall with a cloakroom and guest toilet, an office, a cinema room, a dining room adjacent to the spa, a fully equipped kitchen with a dining area in the veranda, a living room with a gas fireplace, and a fitness room. A large terrace in Roman stone, a double garage, and a storage room complete this level. On the first floor, the night hall leads to the master suite, which offers a bedroom with a balcony, a walk-in closet, and a spacious shower room. There is also a beautiful bedroom with its own shower room and two bedrooms with mezzanines, each featuring a...

### office

walk-in closet and a private shower room. A fifth bedroom with a balcony currently serves as a laundry area, which can easily be converted into an en-suite shower room. The partial basement features a wine cellar, generous storage spaces, a technical room, and a gas boiler room. This high-end property captivates with its refined finishes, generous volumes, and natural brightness. Underfloor heating, a façade in French stone, photovoltaic panels, home automation, air conditioning, a B&O audio system, and an electric gate enhance its comfort. An exceptional property combining prestige and discretion.