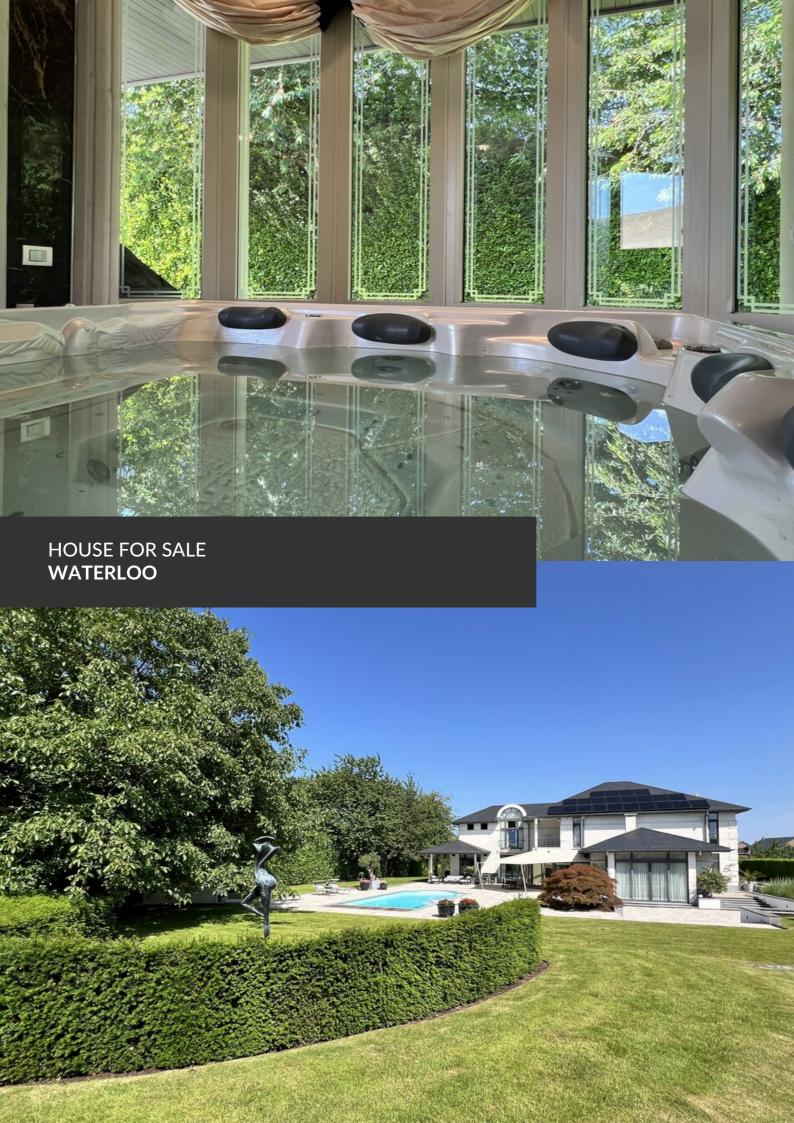

Exceptional and refined property with all the wanted comfort

ADRESSE Rue Coleau, 60 1410 Waterloo

PRICES 1.750.000 €

Ideally located close to Joli-Bois, this elegant and bright villa from 2008, with  $\pm$  443 m² of living space ( $\pm$  670 m² built), is set on a magnificent landscaped plot of  $\pm$  45 ares 20 ca, featuring a heated pool and spacious terraces. The ground floor includes an entrance hall with a cloakroom and guest toilet, an office, a cinema room, a dining room adjacent to the spa, a fully equipped kitchen with a dining area in the veranda, a living room with a gas fireplace, and a fitness room. A large terrace in Roman stone, a double garage, and a storage room complete this level. On the first floor, the night hall leads to the master suite, which offers a bedroom with a balcony, a walk-in closet, and a spacious shower room. There is also a beautiful bedroom with its own shower room and two bedrooms with mezzanines, each featuring a...

### office

walk-in closet and a private shower room. A fifth bedroom with a balcony currently serves as a laundry area, which can easily be converted into an en-suite shower room. The partial basement features a wine cellar, generous storage spaces, a technical room, and a gas boiler room. This high-end property captivates with its refined finishes, generous volumes, and natural brightness. Underfloor heating, a façade in French stone, photovoltaic panels, home automation, air conditioning, a B&O audio system, and an electric gate enhance its comfort. An exceptional property combining prestige and discretion.