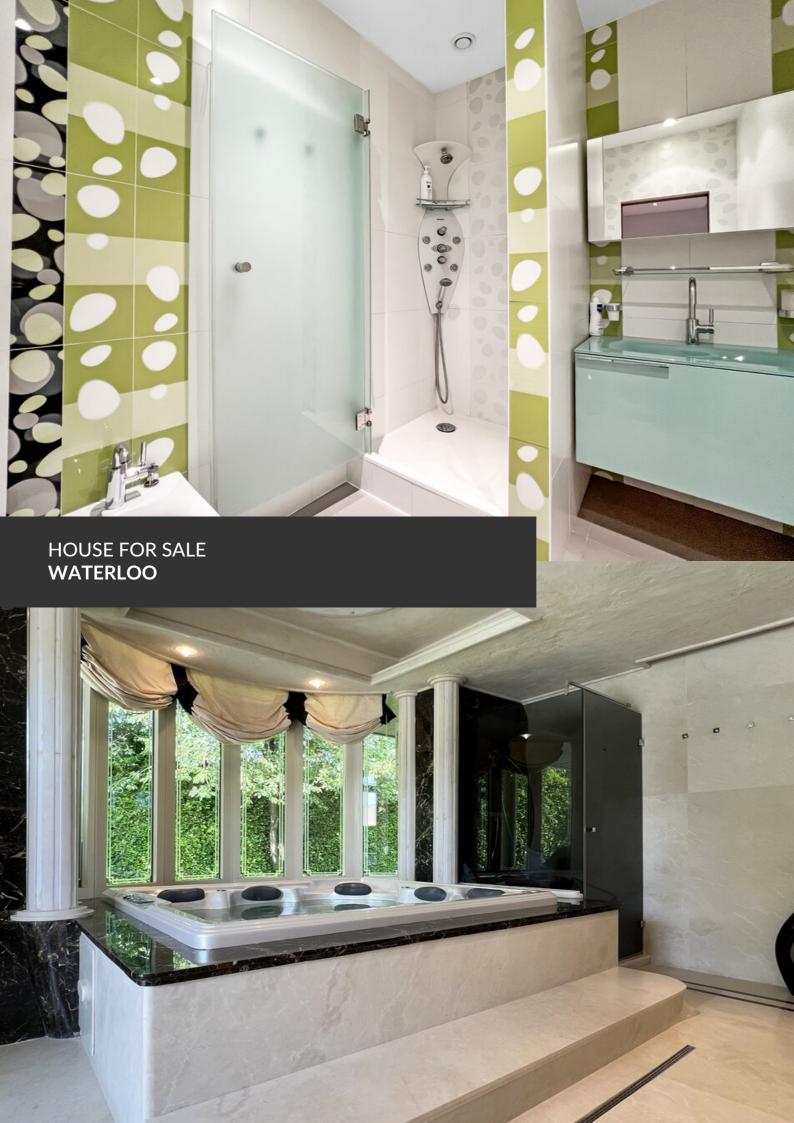

Exceptional and refined property with all the wanted comfort

ADRESSE Rue Coleau, 60 1410 Waterloo

PRICES 1.750.000 €

Ideally located close to Joli-Bois, this elegant and bright villa from 2008, with  $\pm$  443 m² of living space ( $\pm$  670 m² built), is set on a magnificent landscaped plot of  $\pm$  45 ares 20 ca, featuring a heated pool and spacious terraces. The ground floor includes an entrance hall with a cloakroom and guest toilet, an office, a cinema room, a dining room adjacent to the spa, a fully equipped kitchen with a dining area in the veranda, a living room with a gas fireplace, and a fitness room. A large terrace in Roman stone, a double garage, and a storage room complete this level. On the first floor, the night hall leads to the master suite, which offers a bedroom with a balcony, a walk-in closet, and a spacious shower room. There is also a beautiful bedroom with its own shower room and two bedrooms with mezzanines, each featuring a...

### office

walk-in closet and a private shower room. A fifth bedroom with a balcony currently serves as a laundry area, which can easily be converted into an en-suite shower room. The partial basement features a wine cellar, generous storage spaces, a technical room, and a gas boiler room. This high-end property captivates with its refined finishes, generous volumes, and natural brightness. Underfloor heating, a façade in French stone, photovoltaic panels, home automation, air conditioning, a B&O audio system, and an electric gate enhance its comfort. An exceptional property combining prestige and discretion.