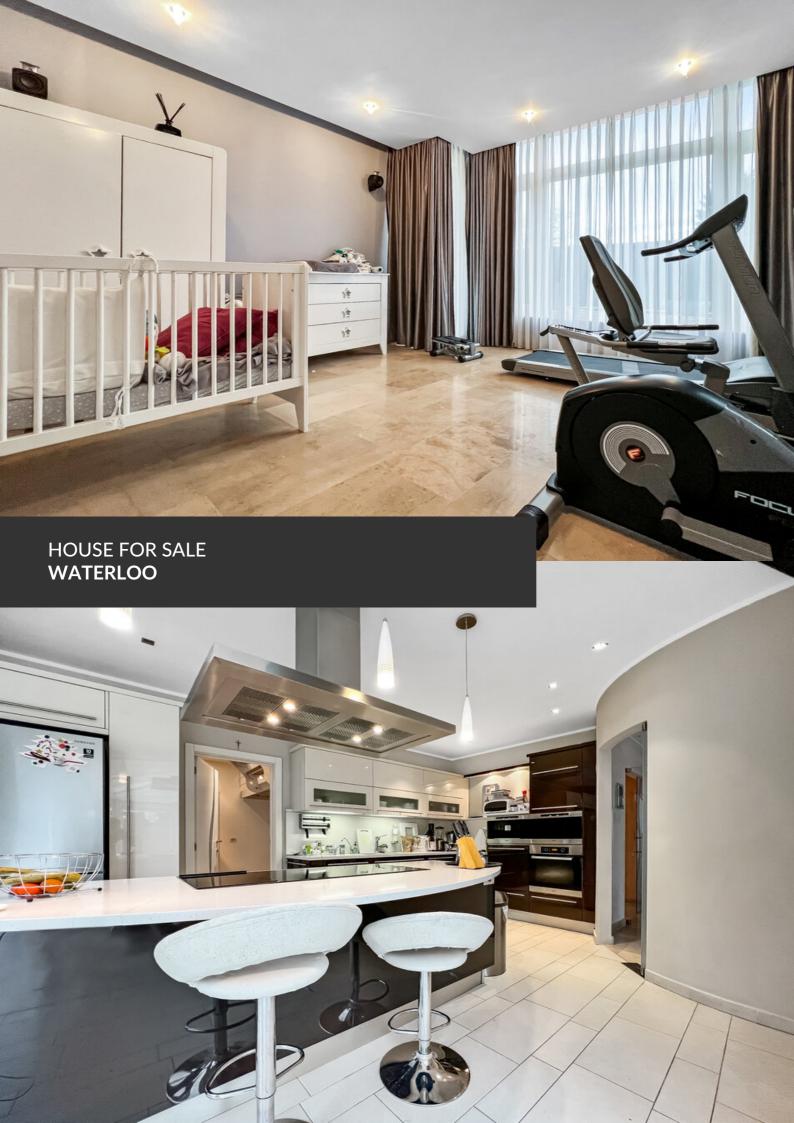

Exceptional and refined property with all the wanted comfort

ADRESSE Rue Coleau, 60 1410 Waterloo

PRICES 1.750.000 €

Ideally located close to Joli-Bois, this elegant and bright villa from 2008, with  $\pm$  443 m² of living space ( $\pm$  670 m² built), is set on a magnificent landscaped plot of  $\pm$  45 ares 20 ca, featuring a heated pool and spacious terraces. The ground floor includes an entrance hall with a cloakroom and guest toilet, an office, a cinema room, a dining room adjacent to the spa, a fully equipped kitchen with a dining area in the veranda, a living room with a gas fireplace, and a fitness room. A large terrace in Roman stone, a double garage, and a storage room complete this level. On the first floor, the night hall leads to the master suite, which offers a bedroom with a balcony, a walk-in closet, and a spacious shower room. There is also a beautiful bedroom with its own shower room and two bedrooms with mezzanines, each featuring a...

### office

walk-in closet and a private shower room. A fifth bedroom with a balcony currently serves as a laundry area, which can easily be converted into an en-suite shower room. The partial basement features a wine cellar, generous storage spaces, a technical room, and a gas boiler room. This high-end property captivates with its refined finishes, generous volumes, and natural brightness. Underfloor heating, a façade in French stone, photovoltaic panels, home automation, air conditioning, a B&O audio system, and an electric gate enhance its comfort. An exceptional property combining prestige and discretion.