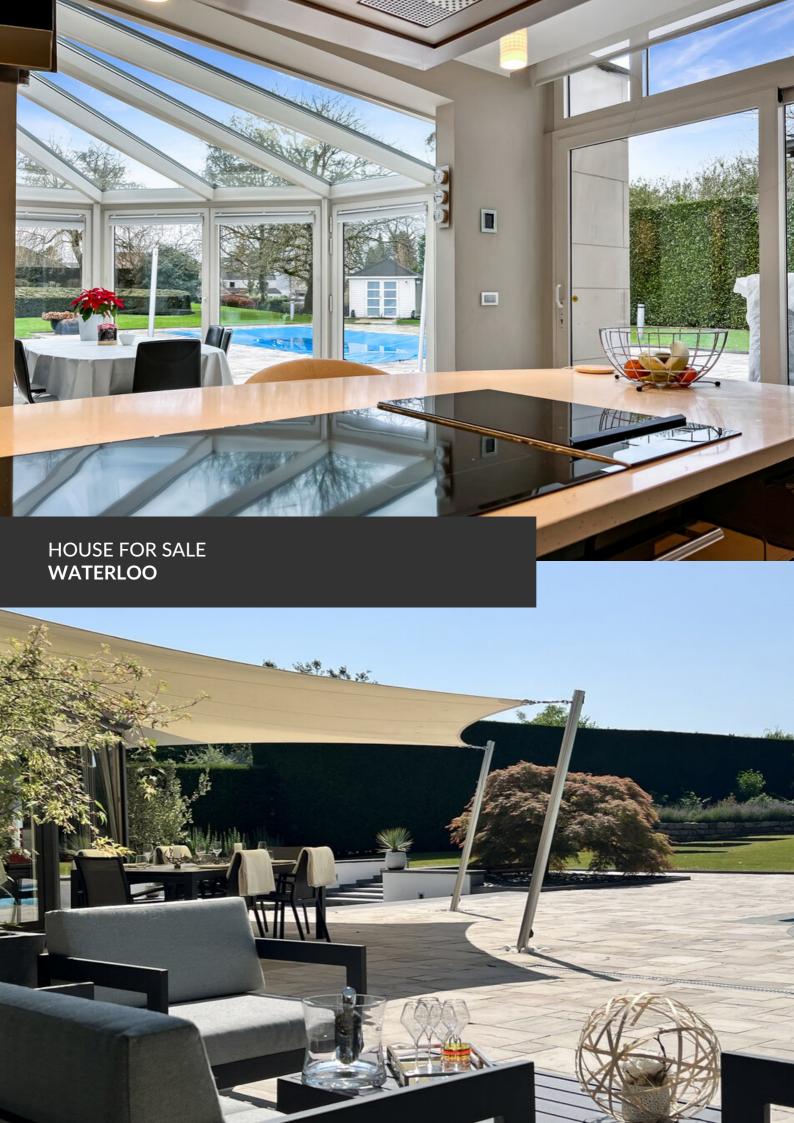

Exceptional and refined property with all the wanted comfort

ADRESSE Rue Coleau, 60 1410 Waterloo

PRICES 1.750.000 €

Ideally located close to Joli-Bois, this elegant and bright villa from 2008, with  $\pm$  443 m² of living space ( $\pm$  670 m² built), is set on a magnificent landscaped plot of  $\pm$  45 ares 20 ca, featuring a heated pool and spacious terraces. The ground floor includes an entrance hall with a cloakroom and guest toilet, an office, a cinema room, a dining room adjacent to the spa, a fully equipped kitchen with a dining area in the veranda, a living room with a gas fireplace, and a fitness room. A large terrace in Roman stone, a double garage, and a storage room complete this level. On the first floor, the night hall leads to the master suite, which offers a bedroom with a balcony, a walk-in closet, and a spacious shower room. There is also a beautiful bedroom with its own shower room and two bedrooms with mezzanines, each featuring a...

### office

walk-in closet and a private shower room. A fifth bedroom with a balcony currently serves as a laundry area, which can easily be converted into an en-suite shower room. The partial basement features a wine cellar, generous storage spaces, a technical room, and a gas boiler room. This high-end property captivates with its refined finishes, generous volumes, and natural brightness. Underfloor heating, a façade in French stone, photovoltaic panels, home automation, air conditioning, a B&O audio system, and an electric gate enhance its comfort. An exceptional property combining prestige and discretion.