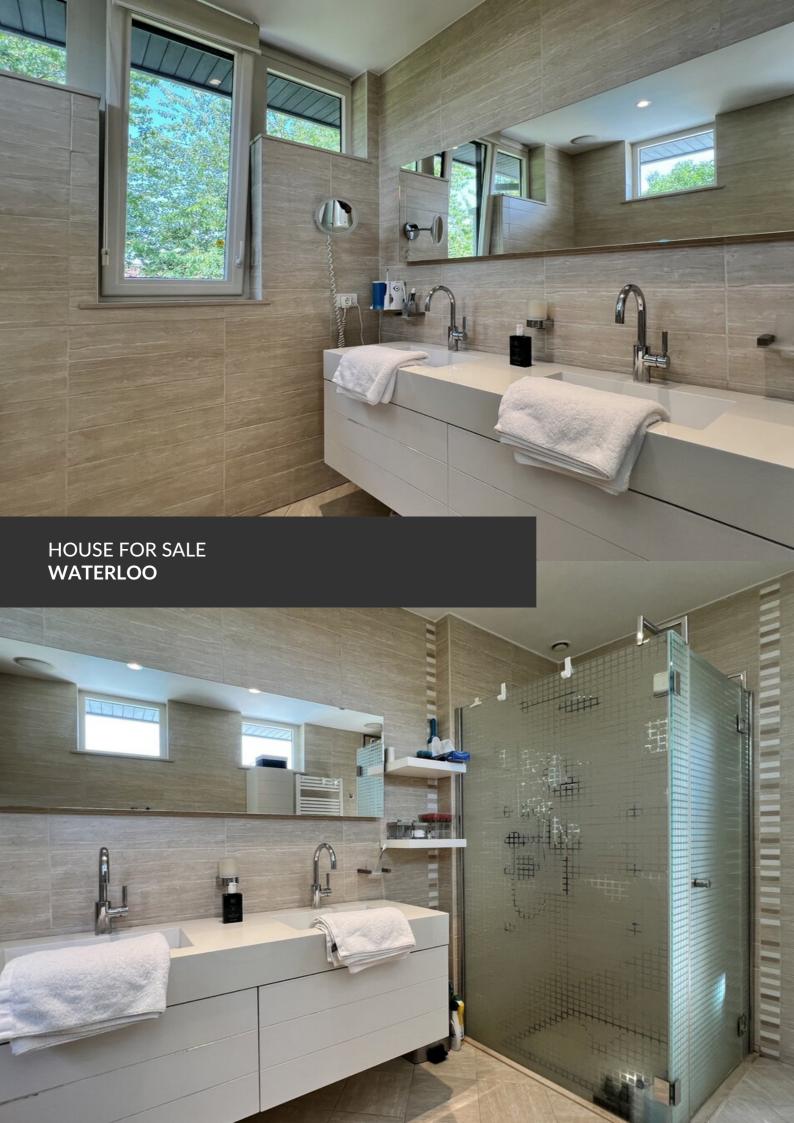

Exceptional and refined property with all the wanted comfort

ADRESSE Rue Coleau, 60 1410 Waterloo

PRICES 1.750.000 €

Ideally located close to Joli-Bois, this elegant and bright villa from 2008, with  $\pm$  443 m² of living space ( $\pm$  670 m² built), is set on a magnificent landscaped plot of  $\pm$  45 ares 20 ca, featuring a heated pool and spacious terraces. The ground floor includes an entrance hall with a cloakroom and guest toilet, an office, a cinema room, a dining room adjacent to the spa, a fully equipped kitchen with a dining area in the veranda, a living room with a gas fireplace, and a fitness room. A large terrace in Roman stone, a double garage, and a storage room complete this level. On the first floor, the night hall leads to the master suite, which offers a bedroom with a balcony, a walk-in closet, and a spacious shower room. There is also a beautiful bedroom with its own shower room and two bedrooms with mezzanines, each featuring a...

### office

walk-in closet and a private shower room. A fifth bedroom with a balcony currently serves as a laundry area, which can easily be converted into an en-suite shower room. The partial basement features a wine cellar, generous storage spaces, a technical room, and a gas boiler room. This high-end property captivates with its refined finishes, generous volumes, and natural brightness. Underfloor heating, a façade in French stone, photovoltaic panels, home automation, air conditioning, a B&O audio system, and an electric gate enhance its comfort. An exceptional property combining prestige and discretion.