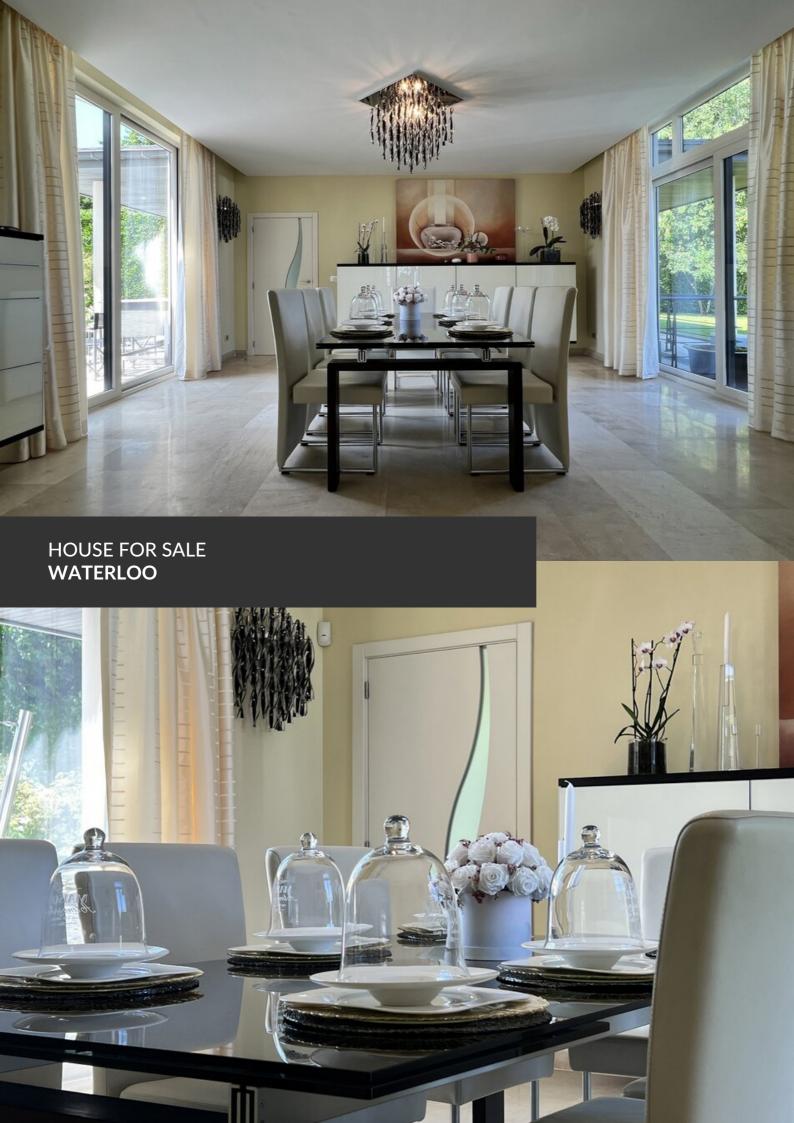

Exceptional and refined property with all the wanted comfort

ADRESSE Rue Coleau, 60 1410 Waterloo

PRICES 1.750.000 €

Ideally located close to Joli-Bois, this elegant and bright villa from 2008, with  $\pm$  443 m² of living space ( $\pm$  670 m² built), is set on a magnificent landscaped plot of  $\pm$  45 ares 20 ca, featuring a heated pool and spacious terraces. The ground floor includes an entrance hall with a cloakroom and guest toilet, an office, a cinema room, a dining room adjacent to the spa, a fully equipped kitchen with a dining area in the veranda, a living room with a gas fireplace, and a fitness room. A large terrace in Roman stone, a double garage, and a storage room complete this level. On the first floor, the night hall leads to the master suite, which offers a bedroom with a balcony, a walk-in closet, and a spacious shower room. There is also a beautiful bedroom with its own shower room and two bedrooms with mezzanines, each featuring a...

### office

walk-in closet and a private shower room. A fifth bedroom with a balcony currently serves as a laundry area, which can easily be converted into an en-suite shower room. The partial basement features a wine cellar, generous storage spaces, a technical room, and a gas boiler room. This high-end property captivates with its refined finishes, generous volumes, and natural brightness. Underfloor heating, a façade in French stone, photovoltaic panels, home automation, air conditioning, a B&O audio system, and an electric gate enhance its comfort. An exceptional property combining prestige and discretion.