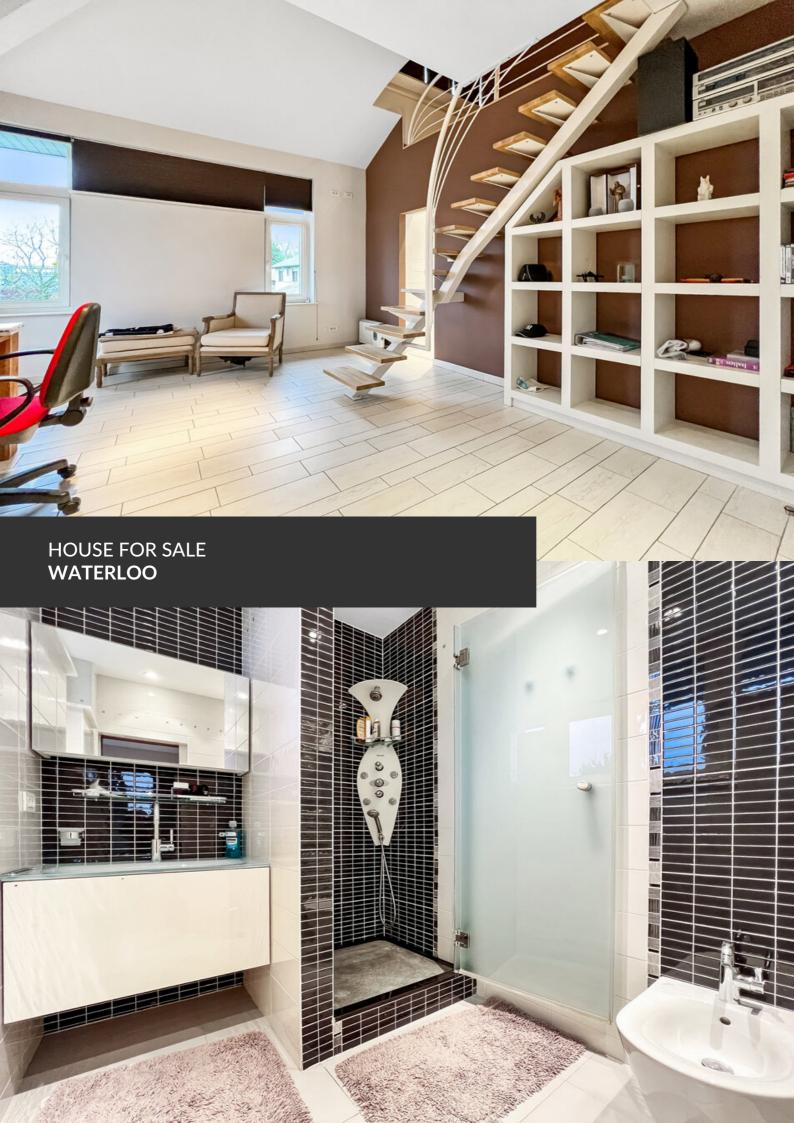

Exceptional and refined property with all the wanted comfort

ADRESSE Rue Coleau, 60 1410 Waterloo

PRICES 1.750.000 €

Ideally located close to Joli-Bois, this elegant and bright villa from 2008, with  $\pm$  443 m² of living space ( $\pm$  670 m² built), is set on a magnificent landscaped plot of  $\pm$  45 ares 20 ca, featuring a heated pool and spacious terraces. The ground floor includes an entrance hall with a cloakroom and guest toilet, an office, a cinema room, a dining room adjacent to the spa, a fully equipped kitchen with a dining area in the veranda, a living room with a gas fireplace, and a fitness room. A large terrace in Roman stone, a double garage, and a storage room complete this level. On the first floor, the night hall leads to the master suite, which offers a bedroom with a balcony, a walk-in closet, and a spacious shower room. There is also a beautiful bedroom with its own shower room and two bedrooms with mezzanines, each featuring a...

### office

walk-in closet and a private shower room. A fifth bedroom with a balcony currently serves as a laundry area, which can easily be converted into an en-suite shower room. The partial basement features a wine cellar, generous storage spaces, a technical room, and a gas boiler room. This high-end property captivates with its refined finishes, generous volumes, and natural brightness. Underfloor heating, a façade in French stone, photovoltaic panels, home automation, air conditioning, a B&O audio system, and an electric gate enhance its comfort. An exceptional property combining prestige and discretion.