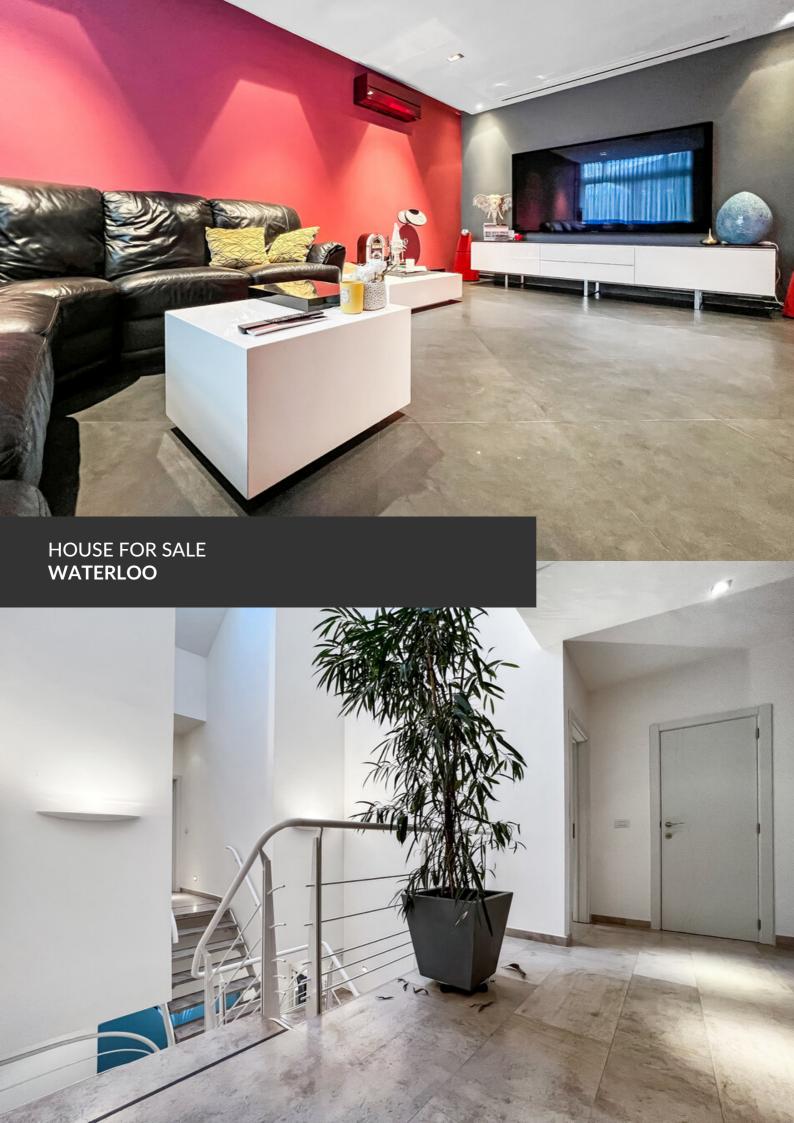

Exceptional and refined property with all the wanted comfort

ADRESSE Rue Coleau, 60 1410 Waterloo

PRICES 1.750.000 €

Ideally located close to Joli-Bois, this elegant and bright villa from 2008, with  $\pm$  443 m² of living space ( $\pm$  670 m² built), is set on a magnificent landscaped plot of  $\pm$  45 ares 20 ca, featuring a heated pool and spacious terraces. The ground floor includes an entrance hall with a cloakroom and guest toilet, an office, a cinema room, a dining room adjacent to the spa, a fully equipped kitchen with a dining area in the veranda, a living room with a gas fireplace, and a fitness room. A large terrace in Roman stone, a double garage, and a storage room complete this level. On the first floor, the night hall leads to the master suite, which offers a bedroom with a balcony, a walk-in closet, and a spacious shower room. There is also a beautiful bedroom with its own shower room and two bedrooms with mezzanines, each featuring a...

### office

walk-in closet and a private shower room. A fifth bedroom with a balcony currently serves as a laundry area, which can easily be converted into an en-suite shower room. The partial basement features a wine cellar, generous storage spaces, a technical room, and a gas boiler room. This high-end property captivates with its refined finishes, generous volumes, and natural brightness. Underfloor heating, a façade in French stone, photovoltaic panels, home automation, air conditioning, a B&O audio system, and an electric gate enhance its comfort. An exceptional property combining prestige and discretion.