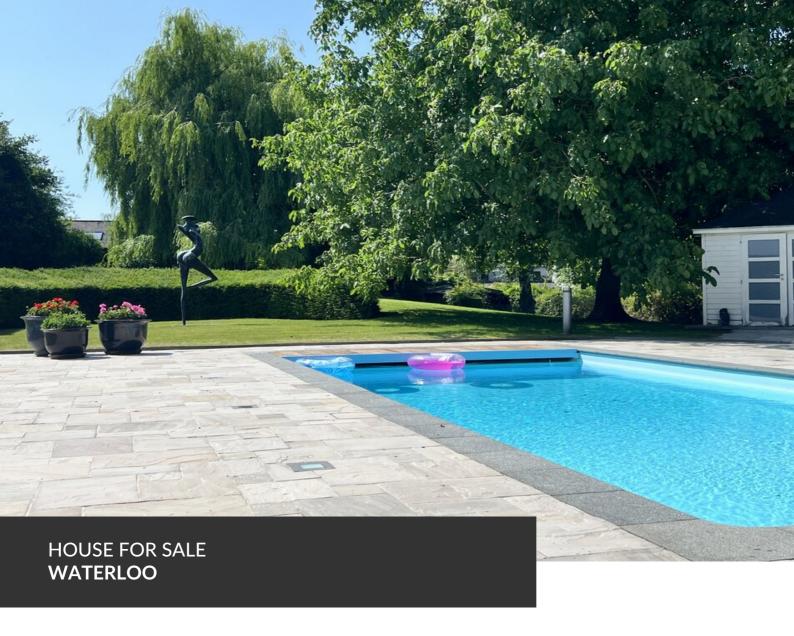

Exceptional and refined property with all the wanted comfort

ADRESSE Rue Coleau, 60 1410 Waterloo

PRICES 1.750.000 €

Ideally located close to Joli-Bois, this elegant and bright villa from 2008, with  $\pm$  443 m² of living space ( $\pm$  670 m² built), is set on a magnificent landscaped plot of  $\pm$  45 ares 20 ca, featuring a heated pool and spacious terraces. The ground floor includes an entrance hall with a cloakroom and guest toilet, an office, a cinema room, a dining room adjacent to the spa, a fully equipped kitchen with a dining area in the veranda, a living room with a gas fireplace, and a fitness room. A large terrace in Roman stone, a double garage, and a storage room complete this level. On the first floor, the night hall leads to the master suite, which offers a bedroom with a balcony, a walk-in closet, and a spacious shower room. There is also a beautiful bedroom with its own shower room and two bedrooms with mezzanines, each featuring a...

### office

walk-in closet and a private shower room. A fifth bedroom with a balcony currently serves as a laundry area, which can easily be converted into an en-suite shower room. The partial basement features a wine cellar, generous storage spaces, a technical room, and a gas boiler room. This high-end property captivates with its refined finishes, generous volumes, and natural brightness. Underfloor heating, a façade in French stone, photovoltaic panels, home automation, air conditioning, a B&O audio system, and an electric gate enhance its comfort. An exceptional property combining prestige and discretion.