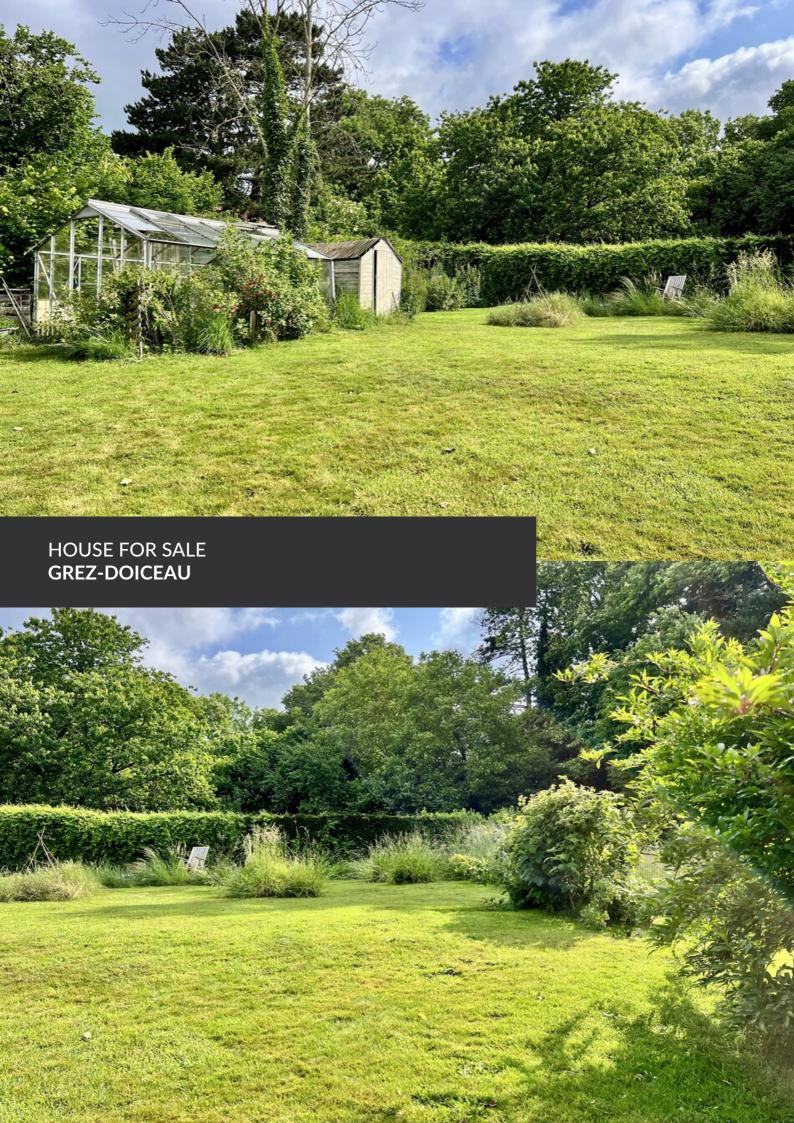

Entre bois et champs, une parenthèse enchantée

**ADRESSE** 

Rue du Résidal, 32 1390 Grez-Doiceau

PRICES 520.000 €

Nestled in an exceptional environment, this beautiful villa will appeal to lovers of tranquility, nature, and authenticity. Located on a quiet, dead-end street, between open countryside and the edge of the woods, the property enjoys a peaceful and green setting —an invitation to relax and a perfect starting point for stunning walks. From the moment you step inside, you'll be charmed by the warm and soothing atmosphere of the home. Filled with natural light, the house has been tastefully renovated, striking a perfect balance between quality materials and contemporary touches. The ground floor offers a bright living room, a semi-open and functional kitchen with elegant finishes, and a study ideal for working from home or professional needs. Upstairs, you'll find three comfortable bedrooms with generous volumes and a fully renovated bathroom designed with care. The property also includes a practical attached garage, a spacious attic with great potential for conversion, and a cellar. Outside, the beautifully...

#### office

Avenue Reine Astrid 92 bte 2 1310 La Hulpe +32 2 216 88 00

maintained garden is a true haven of peace, complete with a charming greenhouse—perfect for gardening enthusiasts or those wishing to grow their own produce. A rare opportunity offering a high quality of life, not to be missed.