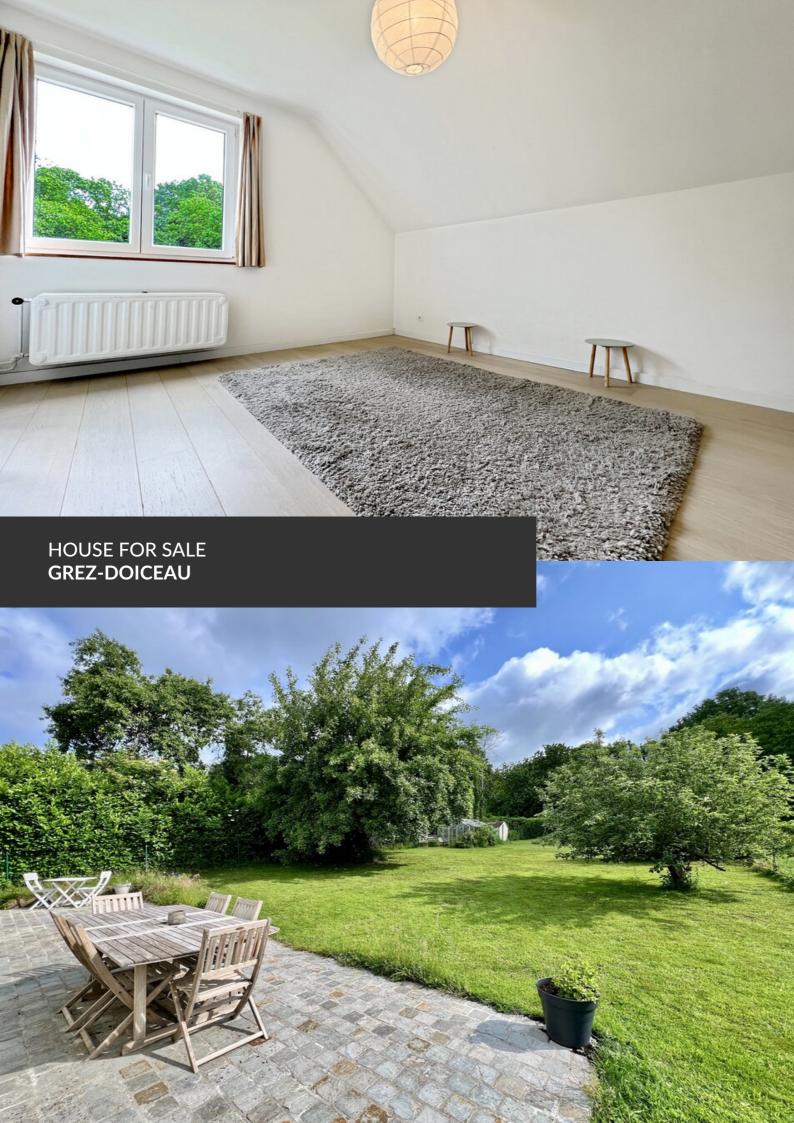

Entre bois et champs, une parenthèse enchantée

**ADRESSE** 

Rue du Résidal, 32 1390 Grez-Doiceau

PRICES 520.000 €

Nestled in an exceptional environment, this beautiful villa will appeal to lovers of tranquility, nature, and authenticity. Located on a quiet, dead-end street, between open countryside and the edge of the woods, the property enjoys a peaceful and green setting —an invitation to relax and a perfect starting point for stunning walks. From the moment you step inside, you'll be charmed by the warm and soothing atmosphere of the home. Filled with natural light, the house has been tastefully renovated, striking a perfect balance between quality materials and contemporary touches. The ground floor offers a bright living room, a semi-open and functional kitchen with elegant finishes, and a study ideal for working from home or professional needs. Upstairs, you'll find three comfortable bedrooms with generous volumes and a fully renovated bathroom designed with care. The property also includes a practical attached garage, a spacious attic with great potential for conversion, and a cellar. Outside, the beautifully...

#### office

Avenue Reine Astrid 92 bte 2 1310 La Hulpe +32 2 216 88 00

maintained garden is a true haven of peace, complete with a charming greenhouse—perfect for gardening enthusiasts or those wishing to grow their own produce. A rare opportunity offering a high quality of life, not to be missed.