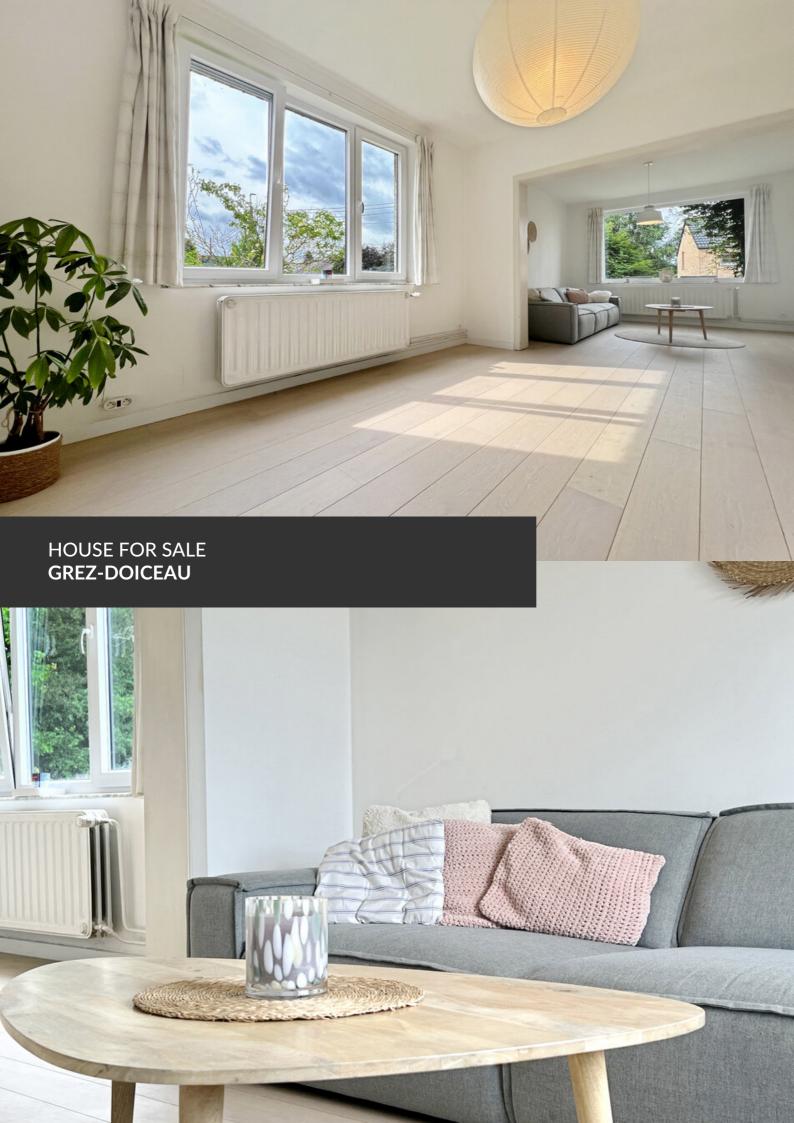

Entre bois et champs, une parenthèse enchantée

**ADRESSE** 

Rue du Résidal, 32 1390 Grez-Doiceau

PRICES 520.000 €

Nestled in an exceptional environment, this beautiful villa will appeal to lovers of tranquility, nature, and authenticity. Located on a quiet, dead-end street, between open countryside and the edge of the woods, the property enjoys a peaceful and green setting —an invitation to relax and a perfect starting point for stunning walks. From the moment you step inside, you'll be charmed by the warm and soothing atmosphere of the home. Filled with natural light, the house has been tastefully renovated, striking a perfect balance between quality materials and contemporary touches. The ground floor offers a bright living room, a semi-open and functional kitchen with elegant finishes, and a study ideal for working from home or professional needs. Upstairs, you'll find three comfortable bedrooms with generous volumes and a fully renovated bathroom designed with care. The property also includes a practical attached garage, a spacious attic with great potential for conversion, and a cellar. Outside, the beautifully...