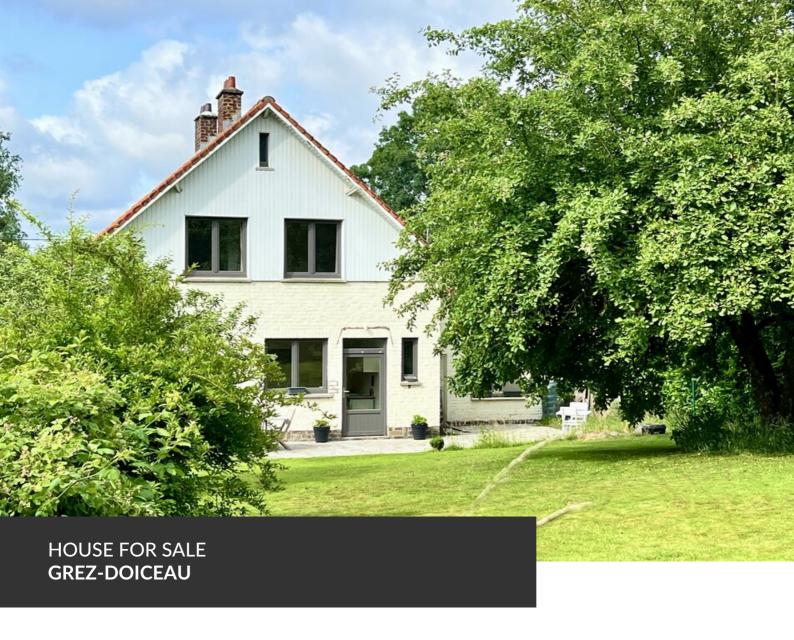

Entre bois et champs, une parenthèse enchantée

**ADRESSE** 

Rue du Résidal, 32 1390 Grez-Doiceau

PRICES 520.000 €

Nestled in an exceptional environment, this beautiful villa will appeal to lovers of tranquility, nature, and authenticity. Located on a quiet, dead-end street, between open countryside and the edge of the woods, the property enjoys a peaceful and green setting —an invitation to relax and a perfect starting point for stunning walks. From the moment you step inside, you'll be charmed by the warm and soothing atmosphere of the home. Filled with natural light, the house has been tastefully renovated, striking a perfect balance between quality materials and contemporary touches. The ground floor offers a bright living room, a semi-open and functional kitchen with elegant finishes, and a study ideal for working from home or professional needs. Upstairs, you'll find three comfortable bedrooms with generous volumes and a fully renovated bathroom designed with care. The property also includes a practical attached garage, a spacious attic with great potential for conversion, and a cellar. Outside, the beautifully...

#### office

Avenue Reine Astrid 92 bte 2 1310 La Hulpe +32 2 216 88 00

maintained garden is a true haven of peace, complete with a charming greenhouse—perfect for gardening enthusiasts or those wishing to grow their own produce. A rare opportunity offering a high quality of life, not to be missed.