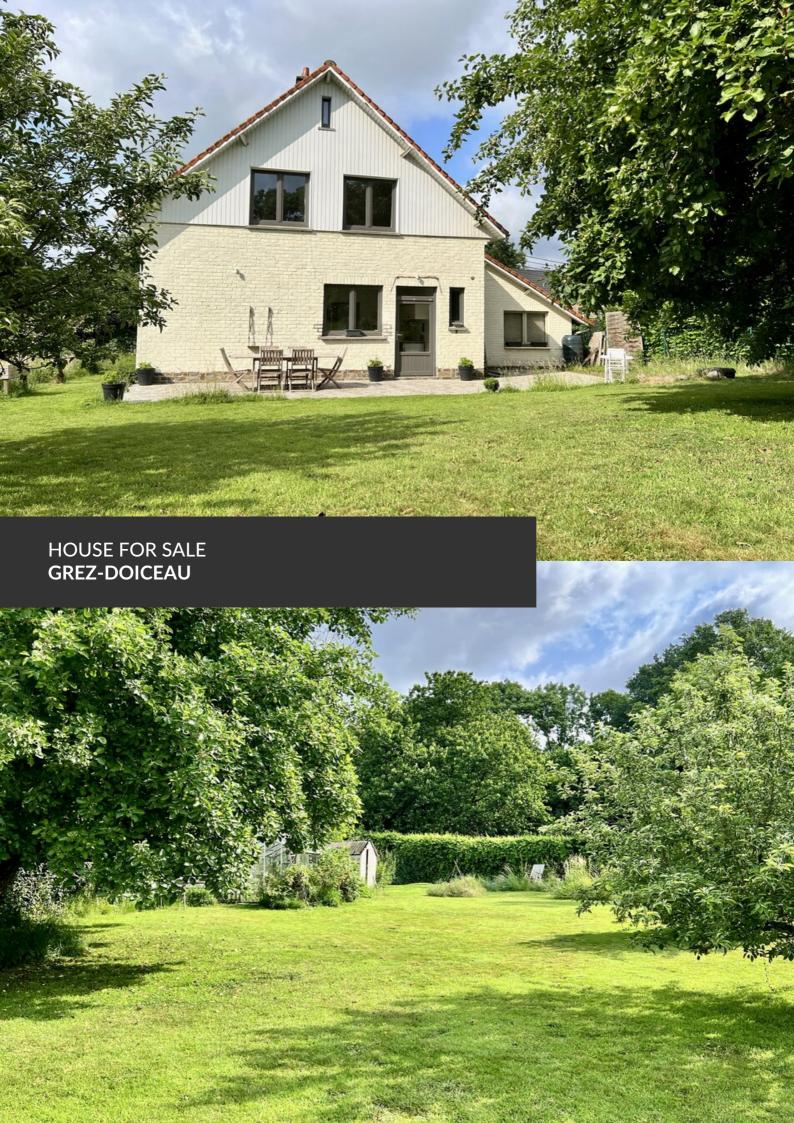

Entre bois et champs, une parenthèse enchantée

**ADRESSE** 

Rue du Résidal, 32 1390 Grez-Doiceau

PRICES 520.000 €

Nestled in an exceptional environment, this beautiful villa will appeal to lovers of tranquility, nature, and authenticity. Located on a quiet, dead-end street, between open countryside and the edge of the woods, the property enjoys a peaceful and green setting —an invitation to relax and a perfect starting point for stunning walks. From the moment you step inside, you'll be charmed by the warm and soothing atmosphere of the home. Filled with natural light, the house has been tastefully renovated, striking a perfect balance between quality materials and contemporary touches. The ground floor offers a bright living room, a semi-open and functional kitchen with elegant finishes, and a study ideal for working from home or professional needs. Upstairs, you'll find three comfortable bedrooms with generous volumes and a fully renovated bathroom designed with care. The property also includes a practical attached garage, a spacious attic with great potential for conversion, and a cellar. Outside, the beautifully...

#### office

Avenue Reine Astrid 92 bte 2 1310 La Hulpe +32 2 216 88 00

maintained garden is a true haven of peace, complete with a charming greenhouse—perfect for gardening enthusiasts or those wishing to grow their own produce. A rare opportunity offering a high quality of life, not to be missed.