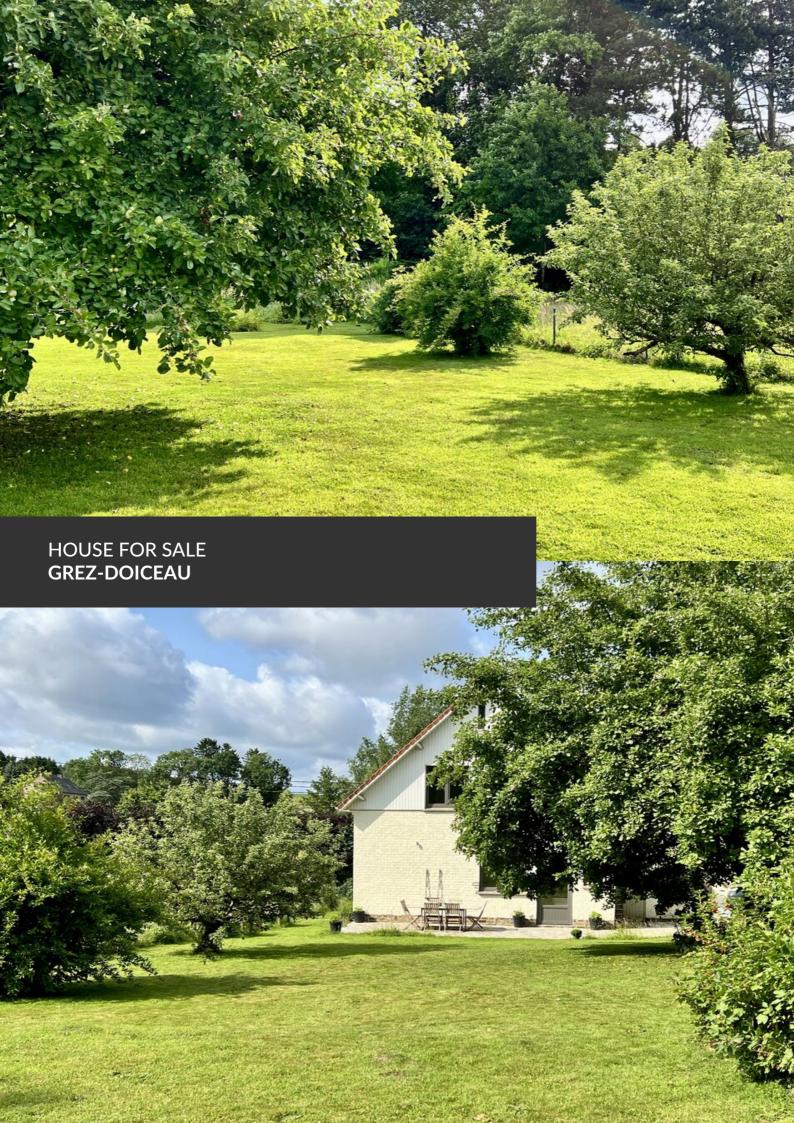

Entre bois et champs, une parenthèse enchantée

**ADRESSE** 

Rue du Résidal, 32 1390 Grez-Doiceau

PRICES 520.000 €

Nestled in an exceptional environment, this beautiful villa will appeal to lovers of tranquility, nature, and authenticity. Located on a quiet, dead-end street, between open countryside and the edge of the woods, the property enjoys a peaceful and green setting —an invitation to relax and a perfect starting point for stunning walks. From the moment you step inside, you'll be charmed by the warm and soothing atmosphere of the home. Filled with natural light, the house has been tastefully renovated, striking a perfect balance between quality materials and contemporary touches. The ground floor offers a bright living room, a semi-open and functional kitchen with elegant finishes, and a study ideal for working from home or professional needs. Upstairs, you'll find three comfortable bedrooms with generous volumes and a fully renovated bathroom designed with care. The property also includes a practical attached garage, a spacious attic with great potential for conversion, and a cellar. Outside, the beautifully...

#### office

Avenue Reine Astrid 92 bte 2 1310 La Hulpe +32 2 216 88 00

maintained garden is a true haven of peace, complete with a charming greenhouse—perfect for gardening enthusiasts or those wishing to grow their own produce. A rare opportunity offering a high quality of life, not to be missed.