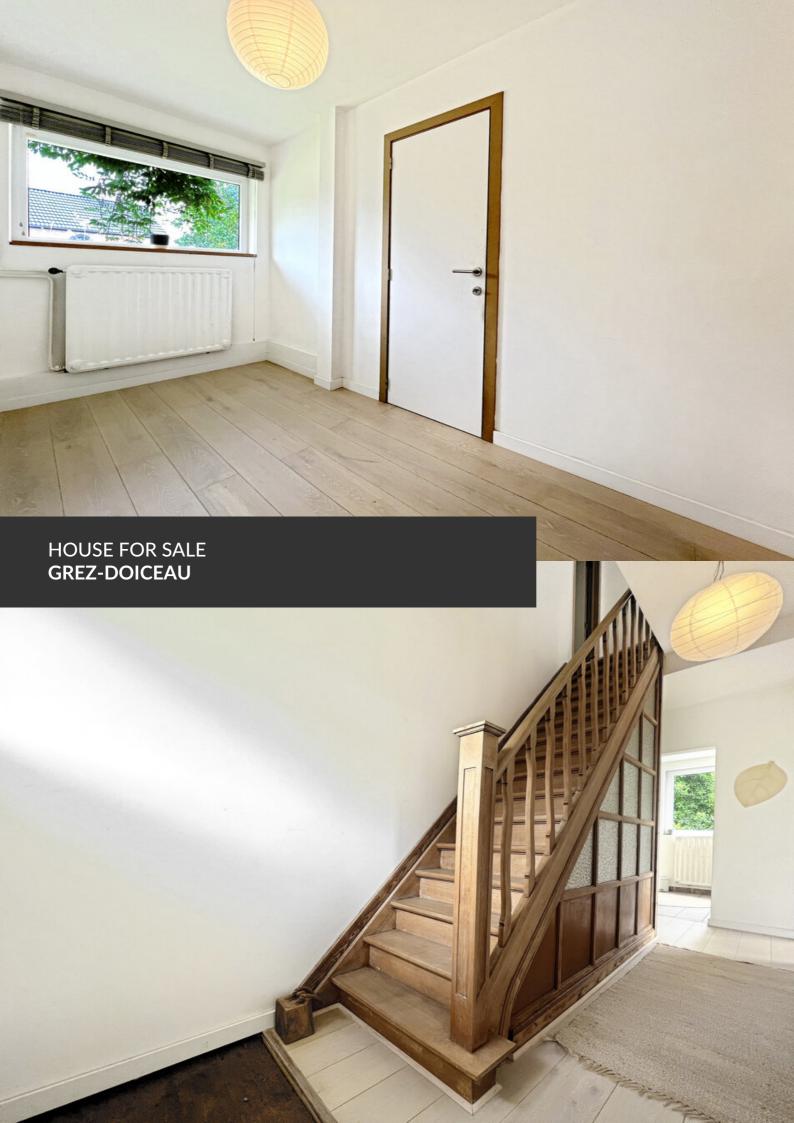

Entre bois et champs, une parenthèse enchantée

**ADRESSE** 

Rue du Résidal, 32 1390 Grez-Doiceau

PRICES 520.000 €

Nestled in an exceptional environment, this beautiful villa will appeal to lovers of tranquility, nature, and authenticity. Located on a quiet, dead-end street, between open countryside and the edge of the woods, the property enjoys a peaceful and green setting —an invitation to relax and a perfect starting point for stunning walks. From the moment you step inside, you'll be charmed by the warm and soothing atmosphere of the home. Filled with natural light, the house has been tastefully renovated, striking a perfect balance between quality materials and contemporary touches. The ground floor offers a bright living room, a semi-open and functional kitchen with elegant finishes, and a study ideal for working from home or professional needs. Upstairs, you'll find three comfortable bedrooms with generous volumes and a fully renovated bathroom designed with care. The property also includes a practical attached garage, a spacious attic with great potential for conversion, and a cellar. Outside, the beautifully...

#### office

Avenue Reine Astrid 92 bte 2 1310 La Hulpe +32 2 216 88 00

maintained garden is a true haven of peace, complete with a charming greenhouse—perfect for gardening enthusiasts or those wishing to grow their own produce. A rare opportunity offering a high quality of life, not to be missed.