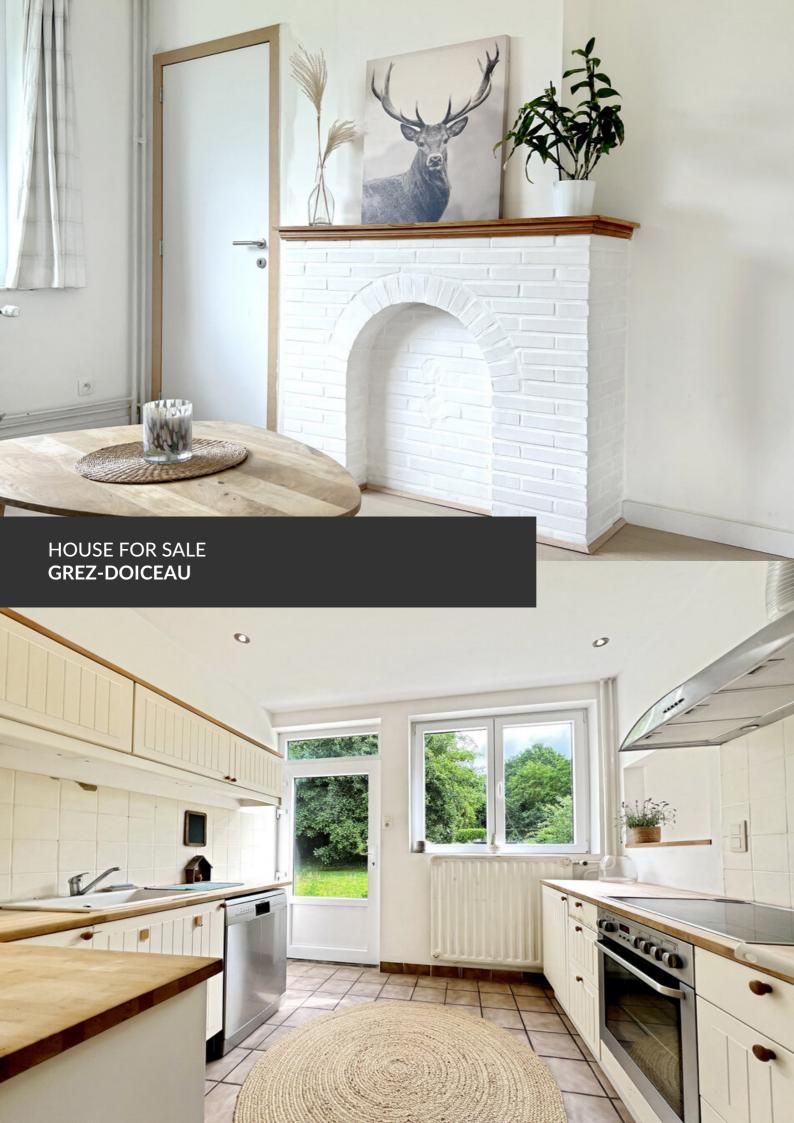

Entre bois et champs, une parenthèse enchantée

**ADRESSE** 

Rue du Résidal, 32 1390 Grez-Doiceau

PRICES 520.000 €

Nestled in an exceptional environment, this beautiful villa will appeal to lovers of tranquility, nature, and authenticity. Located on a quiet, dead-end street, between open countryside and the edge of the woods, the property enjoys a peaceful and green setting —an invitation to relax and a perfect starting point for stunning walks. From the moment you step inside, you'll be charmed by the warm and soothing atmosphere of the home. Filled with natural light, the house has been tastefully renovated, striking a perfect balance between quality materials and contemporary touches. The ground floor offers a bright living room, a semi-open and functional kitchen with elegant finishes, and a study ideal for working from home or professional needs. Upstairs, you'll find three comfortable bedrooms with generous volumes and a fully renovated bathroom designed with care. The property also includes a practical attached garage, a spacious attic with great potential for conversion, and a cellar. Outside, the beautifully...