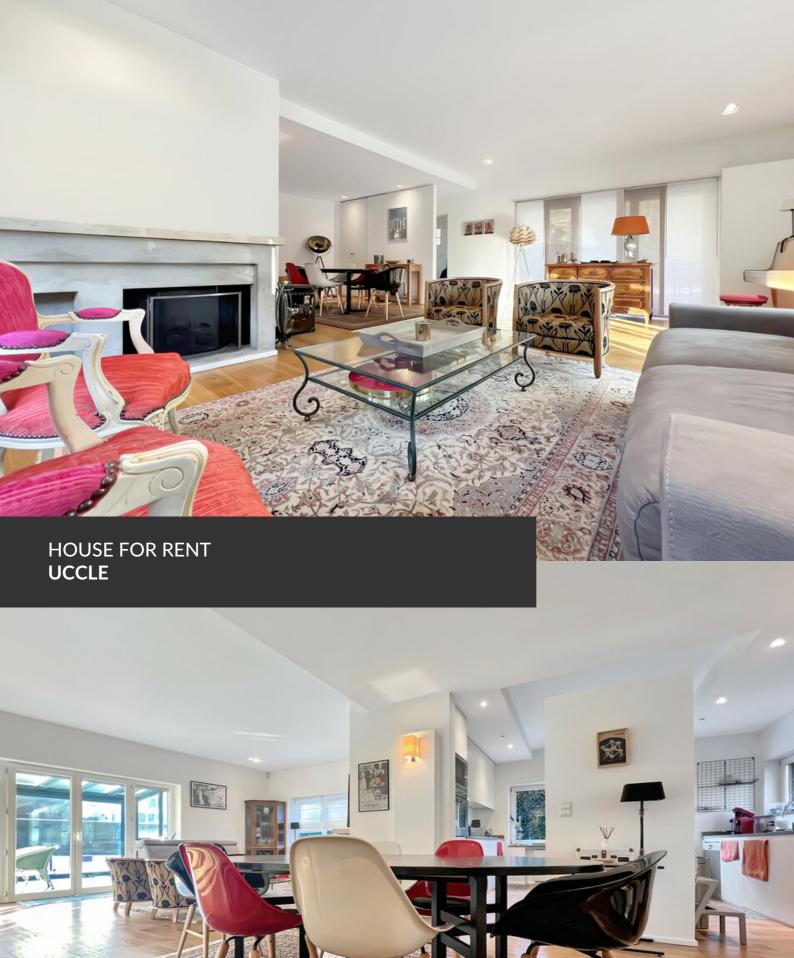

Elegant and Comfortable Renovated Villa in Uccle

**ADRESSE** 

Avenue des Statuaires, 17 1180 Uccle

PRICES 2.950 €

\*\*\* Informations et visits by mail: lea.lallemand@propriete-privee.be - \*\*\* Visits on 05/02
\*\*\* Located in one of the most sought-after neighborhoods of Brussels, this fully
renovated villa offers an exceptional living environment that combines comfort,
modernity, and tranquility. Bathed in natural light, the house features four spacious
bedrooms and two bathrooms, thoughtfully designed to meet the needs of modern
families. The materials used are of impeccable quality, with refined finishes that reflect
meticulous attention to detail. The ground floor unfolds into a welcoming living space,
perfect for entertaining, with an open view of a carefully landscaped and well-maintained
private garden. The full basement and integrated garage provide practical and functional
spaces that enhance the property's appeal. Ideally situated, the villa is just steps away
from Wolvendael Park, in a green and peaceful setting, while remaining close to shops,
schools, and public transport. Recent energy-efficient renovations ensure optimal...

#### office

comfort and environmentally conscious consumption. A highly coveted address for those seeking charm and serenity in Uccle. Contact us to arrange a visit and let yourself be charmed by this unique property.