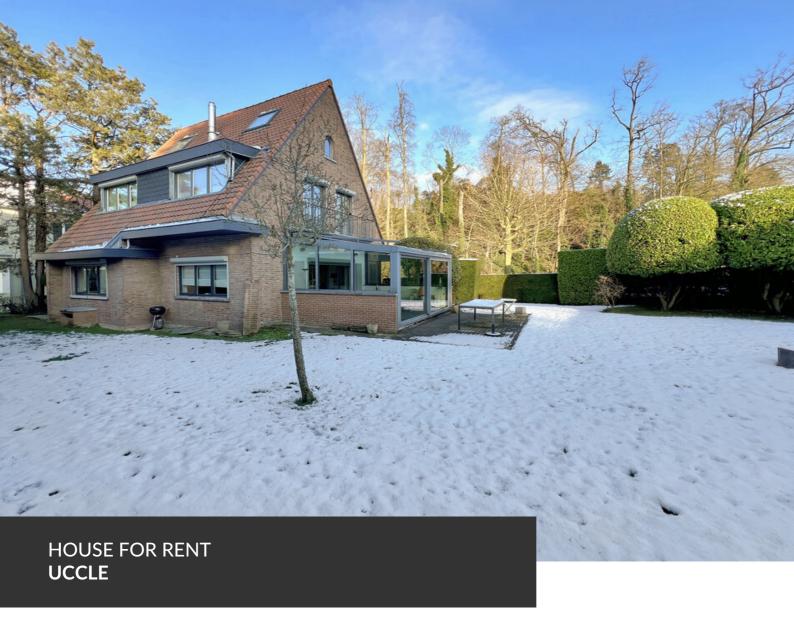

Elegant and Comfortable Renovated Villa in Uccle

**ADRESSE** 

Avenue des Statuaires, 17 1180 Uccle

PRICES 2.950 €

\*\*\* Informations et visits by mail: lea.lallemand@propriete-privee.be - \*\*\* Visits on 05/02
\*\*\* Located in one of the most sought-after neighborhoods of Brussels, this fully
renovated villa offers an exceptional living environment that combines comfort,
modernity, and tranquility. Bathed in natural light, the house features four spacious
bedrooms and two bathrooms, thoughtfully designed to meet the needs of modern
families. The materials used are of impeccable quality, with refined finishes that reflect
meticulous attention to detail. The ground floor unfolds into a welcoming living space,
perfect for entertaining, with an open view of a carefully landscaped and well-maintained
private garden. The full basement and integrated garage provide practical and functional
spaces that enhance the property's appeal. Ideally situated, the villa is just steps away
from Wolvendael Park, in a green and peaceful setting, while remaining close to shops,
schools, and public transport. Recent energy-efficient renovations ensure optimal...

#### office

comfort and environmentally conscious consumption. A highly coveted address for those seeking charm and serenity in Uccle. Contact us to arrange a visit and let yourself be charmed by this unique property.