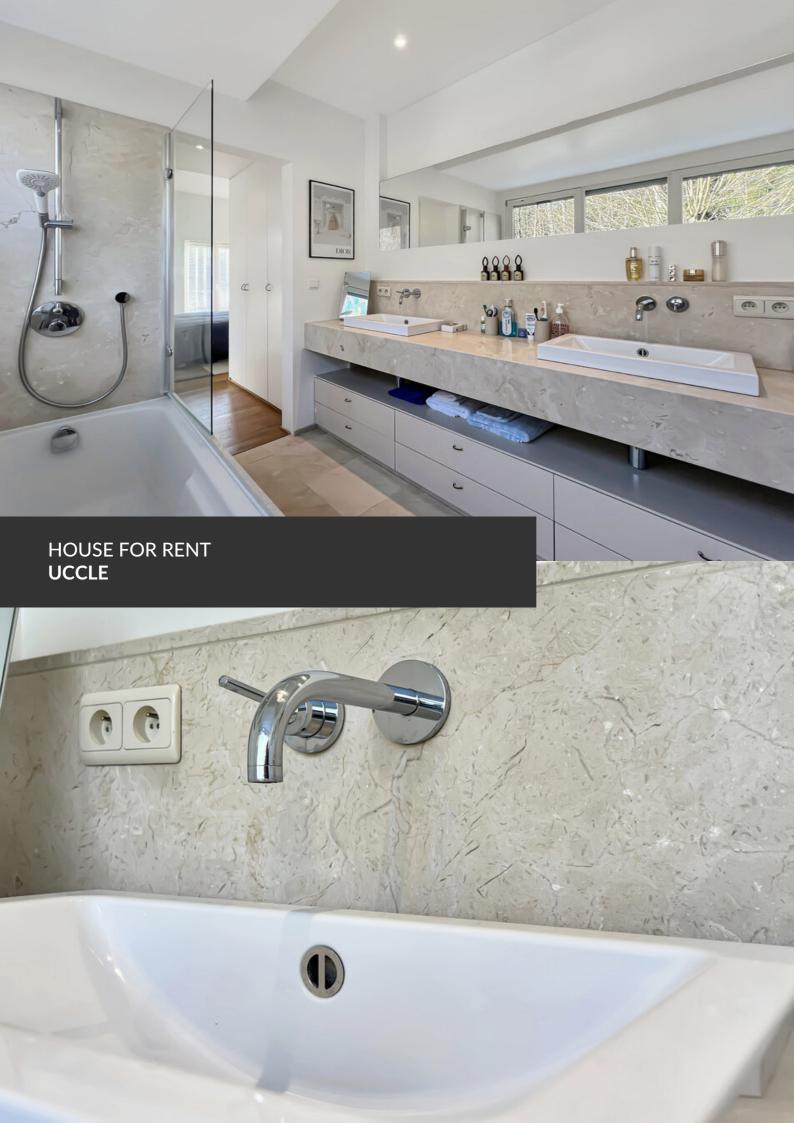

Elegant and Comfortable Renovated Villa in Uccle

**ADRESSE** 

Avenue des Statuaires, 17 1180 Uccle

PRICES 2.950 €

\*\*\* Informations et visits by mail: lea.lallemand@propriete-privee.be - \*\*\* Visits on 05/02
\*\*\* Located in one of the most sought-after neighborhoods of Brussels, this fully
renovated villa offers an exceptional living environment that combines comfort,
modernity, and tranquility. Bathed in natural light, the house features four spacious
bedrooms and two bathrooms, thoughtfully designed to meet the needs of modern
families. The materials used are of impeccable quality, with refined finishes that reflect
meticulous attention to detail. The ground floor unfolds into a welcoming living space,
perfect for entertaining, with an open view of a carefully landscaped and well-maintained
private garden. The full basement and integrated garage provide practical and functional
spaces that enhance the property's appeal. Ideally situated, the villa is just steps away
from Wolvendael Park, in a green and peaceful setting, while remaining close to shops,
schools, and public transport. Recent energy-efficient renovations ensure optimal...

#### office

| Land surface         | 646 m <sup>2</sup> |
|----------------------|--------------------|
| Living space         | 216 m²             |
| Year of construction | 1950               |
| Number of bedrooms   | 4                  |
| Number of bathrooms  | 2                  |
| Number of toilets    | 3                  |
| Open fire            | yes                |
| Cellars              | yes                |
| Garage               | yes                |
| Type of heating      | individual         |
| Sewer connection     | yes                |
|                      |                    |