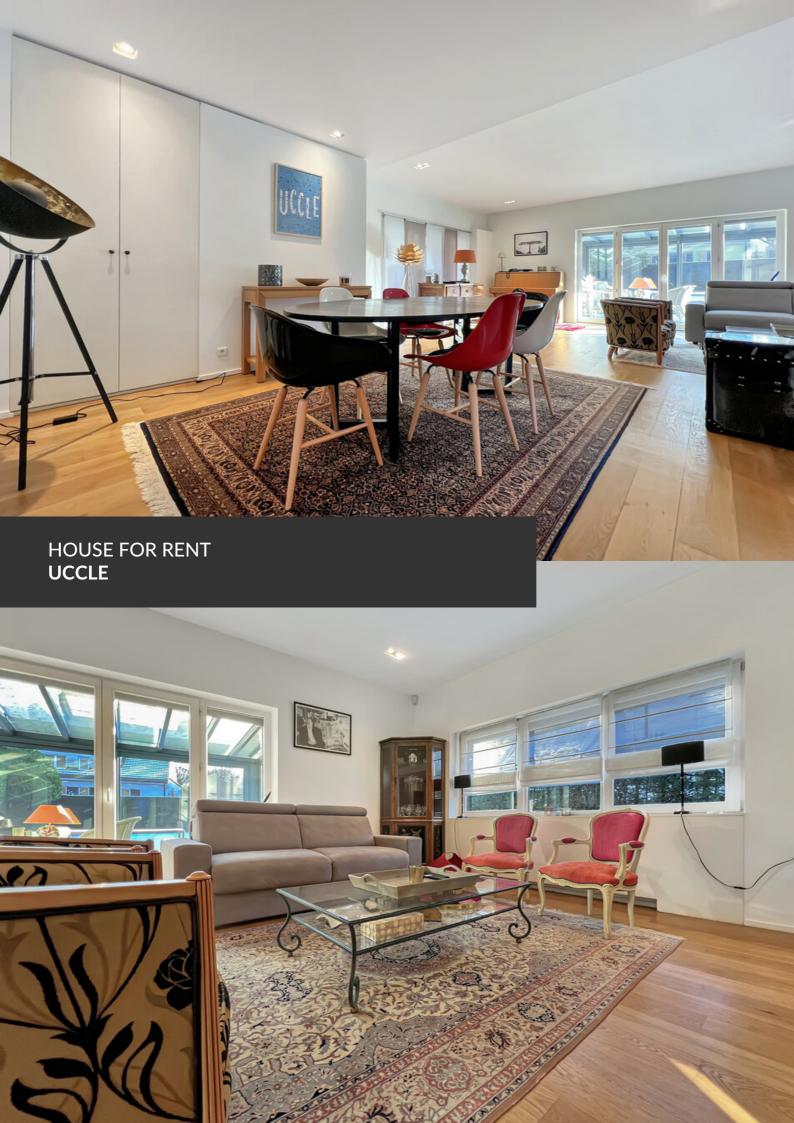

Elegant and Comfortable Renovated Villa in Uccle

**ADRESSE** 

Avenue des Statuaires, 17 1180 Uccle

PRICES 2.950 €

\*\*\* Informations et visits by mail: lea.lallemand@propriete-privee.be - \*\*\* Visits on 05/02
\*\*\* Located in one of the most sought-after neighborhoods of Brussels, this fully
renovated villa offers an exceptional living environment that combines comfort,
modernity, and tranquility. Bathed in natural light, the house features four spacious
bedrooms and two bathrooms, thoughtfully designed to meet the needs of modern
families. The materials used are of impeccable quality, with refined finishes that reflect
meticulous attention to detail. The ground floor unfolds into a welcoming living space,
perfect for entertaining, with an open view of a carefully landscaped and well-maintained
private garden. The full basement and integrated garage provide practical and functional
spaces that enhance the property's appeal. Ideally situated, the villa is just steps away
from Wolvendael Park, in a green and peaceful setting, while remaining close to shops,
schools, and public transport. Recent energy-efficient renovations ensure optimal...

#### office

comfort and environmentally conscious consumption. A highly coveted address for those seeking charm and serenity in Uccle. Contact us to arrange a visit and let yourself be charmed by this unique property.