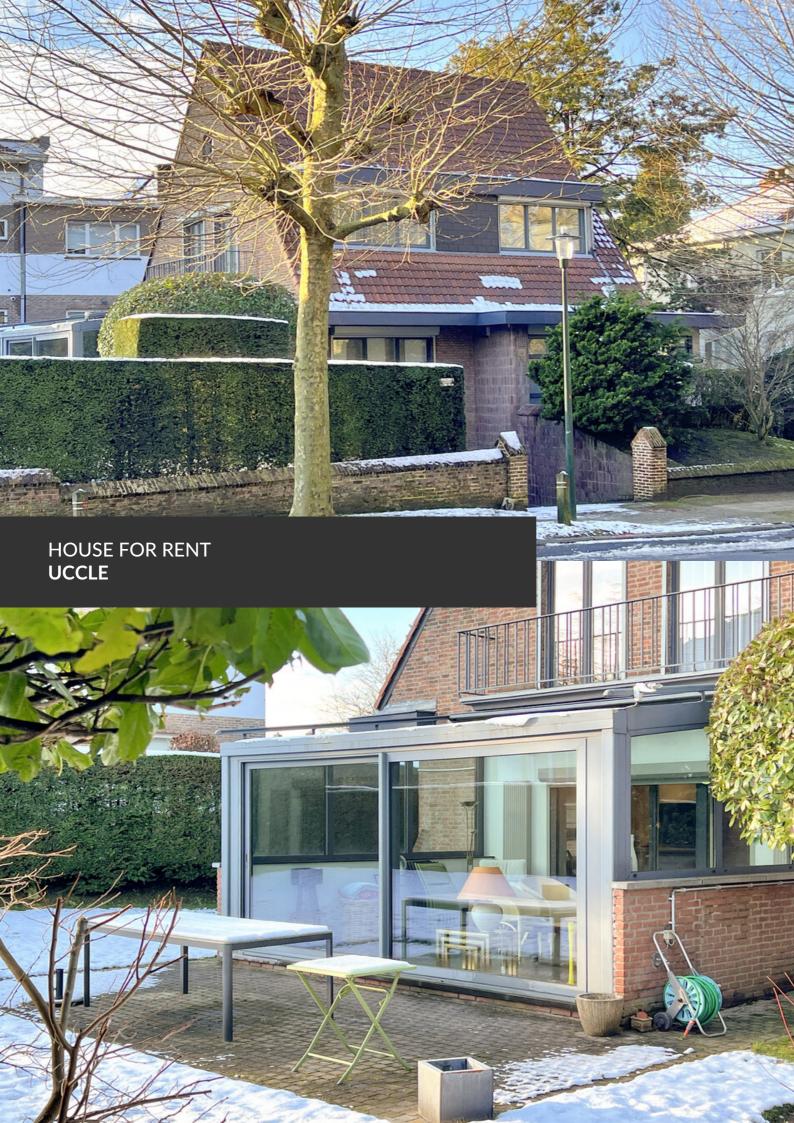

Elegant and Comfortable Renovated Villa in Uccle

**ADRESSE** 

Avenue des Statuaires, 17 1180 Uccle

PRICES 2.950 €

\*\*\* Informations et visits by mail: lea.lallemand@propriete-privee.be - \*\*\* Visits on 05/02
\*\*\* Located in one of the most sought-after neighborhoods of Brussels, this fully
renovated villa offers an exceptional living environment that combines comfort,
modernity, and tranquility. Bathed in natural light, the house features four spacious
bedrooms and two bathrooms, thoughtfully designed to meet the needs of modern
families. The materials used are of impeccable quality, with refined finishes that reflect
meticulous attention to detail. The ground floor unfolds into a welcoming living space,
perfect for entertaining, with an open view of a carefully landscaped and well-maintained
private garden. The full basement and integrated garage provide practical and functional
spaces that enhance the property's appeal. Ideally situated, the villa is just steps away
from Wolvendael Park, in a green and peaceful setting, while remaining close to shops,
schools, and public transport. Recent energy-efficient renovations ensure optimal...

#### office

comfort and environmentally conscious consumption. A highly coveted address for those seeking charm and serenity in Uccle. Contact us to arrange a visit and let yourself be charmed by this unique property.