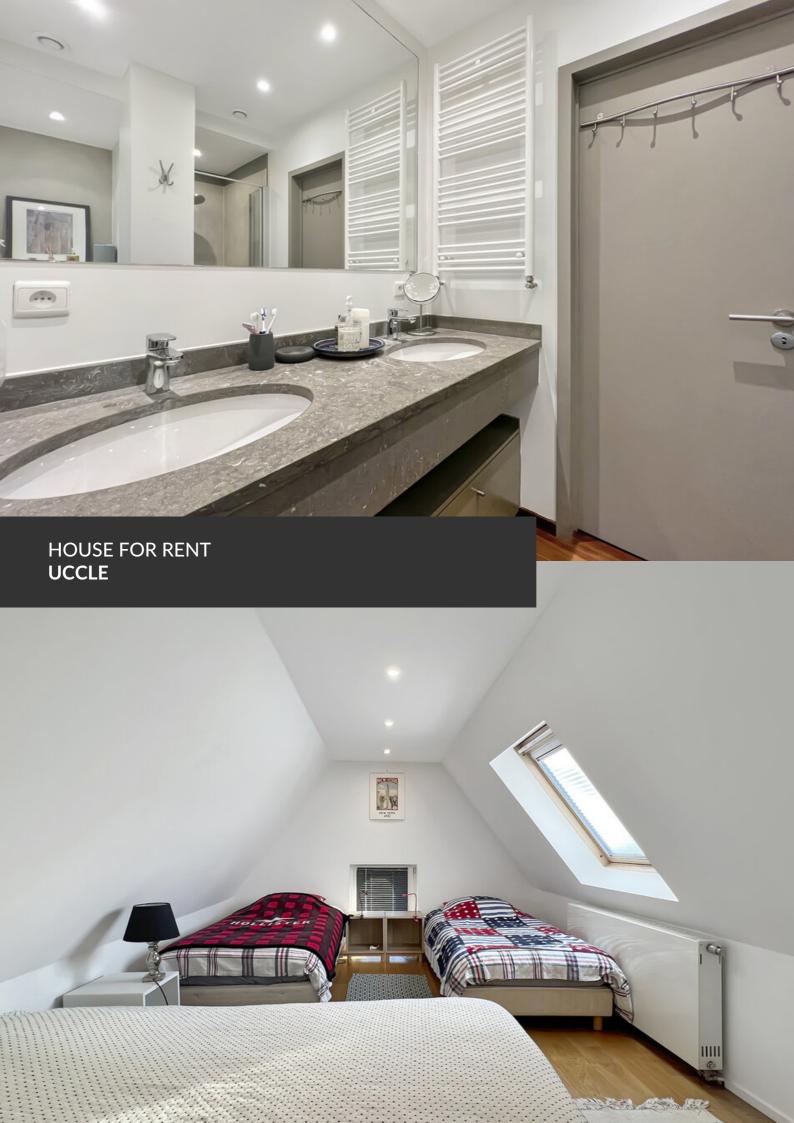

Elegant and Comfortable Renovated Villa in Uccle

**ADRESSE** 

Avenue des Statuaires, 17 1180 Uccle

PRICES 2.950 €

\*\*\* Informations et visits by mail: lea.lallemand@propriete-privee.be - \*\*\* Visits on 05/02
\*\*\* Located in one of the most sought-after neighborhoods of Brussels, this fully
renovated villa offers an exceptional living environment that combines comfort,
modernity, and tranquility. Bathed in natural light, the house features four spacious
bedrooms and two bathrooms, thoughtfully designed to meet the needs of modern
families. The materials used are of impeccable quality, with refined finishes that reflect
meticulous attention to detail. The ground floor unfolds into a welcoming living space,
perfect for entertaining, with an open view of a carefully landscaped and well-maintained
private garden. The full basement and integrated garage provide practical and functional
spaces that enhance the property's appeal. Ideally situated, the villa is just steps away
from Wolvendael Park, in a green and peaceful setting, while remaining close to shops,
schools, and public transport. Recent energy-efficient renovations ensure optimal...

#### office

| Land surface         | 646 m <sup>2</sup> |
|----------------------|--------------------|
| Living space         | 216 m²             |
| Year of construction | 1950               |
| Number of bedrooms   | 4                  |
| Number of bathrooms  | 2                  |
| Number of toilets    | 3                  |
| Open fire            | yes                |
| Cellars              | yes                |
| Garage               | yes                |
| Type of heating      | individual         |
| Sewer connection     | yes                |
|                      |                    |