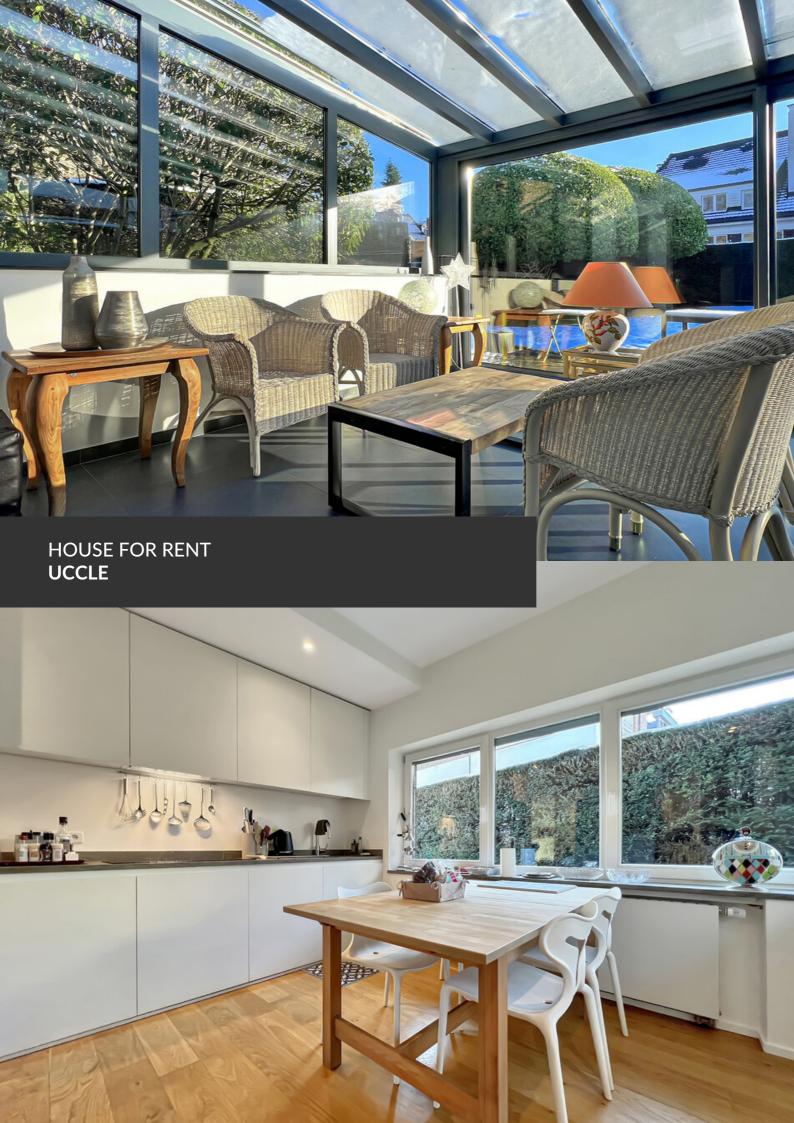

Elegant and Comfortable Renovated Villa in Uccle

**ADRESSE** 

Avenue des Statuaires, 17 1180 Uccle

PRICES 2.950 €

\*\*\* Informations et visits by mail: lea.lallemand@propriete-privee.be - \*\*\* Visits on 05/02
\*\*\* Located in one of the most sought-after neighborhoods of Brussels, this fully
renovated villa offers an exceptional living environment that combines comfort,
modernity, and tranquility. Bathed in natural light, the house features four spacious
bedrooms and two bathrooms, thoughtfully designed to meet the needs of modern
families. The materials used are of impeccable quality, with refined finishes that reflect
meticulous attention to detail. The ground floor unfolds into a welcoming living space,
perfect for entertaining, with an open view of a carefully landscaped and well-maintained
private garden. The full basement and integrated garage provide practical and functional
spaces that enhance the property's appeal. Ideally situated, the villa is just steps away
from Wolvendael Park, in a green and peaceful setting, while remaining close to shops,
schools, and public transport. Recent energy-efficient renovations ensure optimal...

#### office

comfort and environmentally conscious consumption. A highly coveted address for those seeking charm and serenity in Uccle. Contact us to arrange a visit and let yourself be charmed by this unique property.