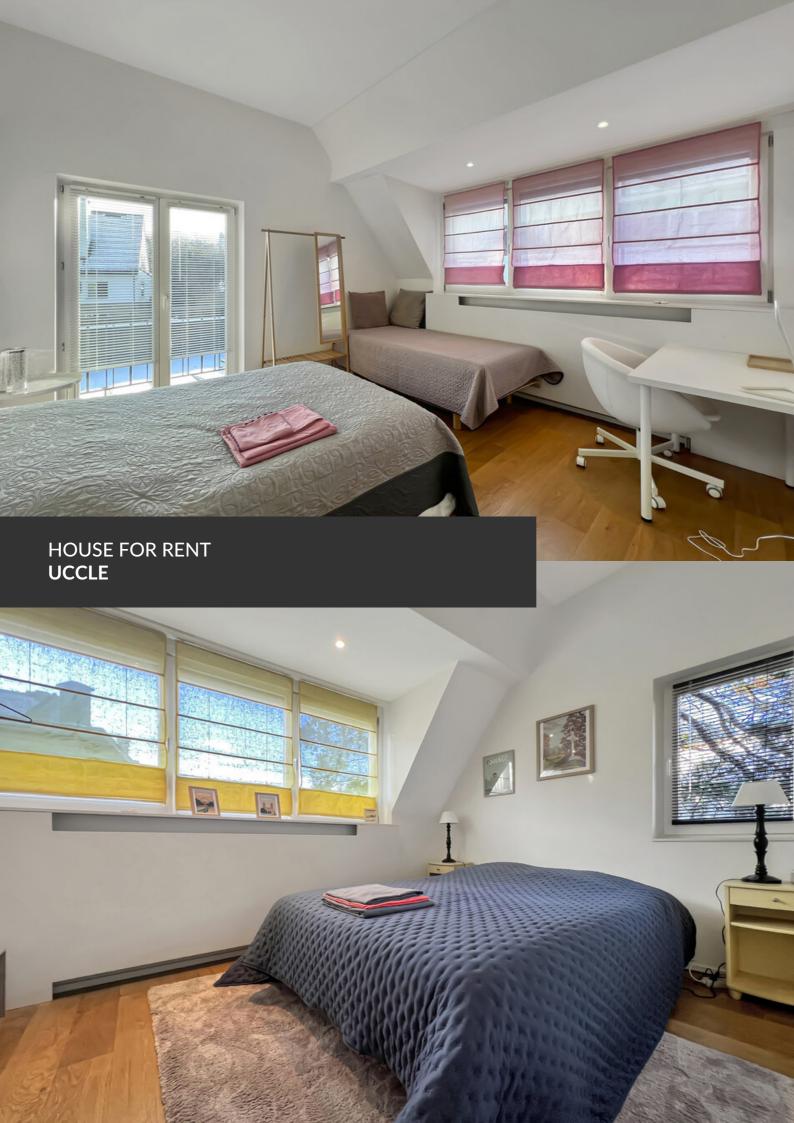

Elegant and Comfortable Renovated Villa in Uccle

**ADRESSE** 

Avenue des Statuaires, 17 1180 Uccle

PRICES 2.950 €

\*\*\* Informations et visits by mail: lea.lallemand@propriete-privee.be - \*\*\* Visits on 05/02
\*\*\* Located in one of the most sought-after neighborhoods of Brussels, this fully
renovated villa offers an exceptional living environment that combines comfort,
modernity, and tranquility. Bathed in natural light, the house features four spacious
bedrooms and two bathrooms, thoughtfully designed to meet the needs of modern
families. The materials used are of impeccable quality, with refined finishes that reflect
meticulous attention to detail. The ground floor unfolds into a welcoming living space,
perfect for entertaining, with an open view of a carefully landscaped and well-maintained
private garden. The full basement and integrated garage provide practical and functional
spaces that enhance the property's appeal. Ideally situated, the villa is just steps away
from Wolvendael Park, in a green and peaceful setting, while remaining close to shops,
schools, and public transport. Recent energy-efficient renovations ensure optimal...

#### office

| Land surface         | 646 m <sup>2</sup> |
|----------------------|--------------------|
| Living space         | 216 m²             |
| Year of construction | 1950               |
| Number of bedrooms   | 4                  |
| Number of bathrooms  | 2                  |
| Number of toilets    | 3                  |
| Open fire            | yes                |
| Cellars              | yes                |
| Garage               | yes                |
| Type of heating      | individual         |
| Sewer connection     | yes                |
|                      |                    |