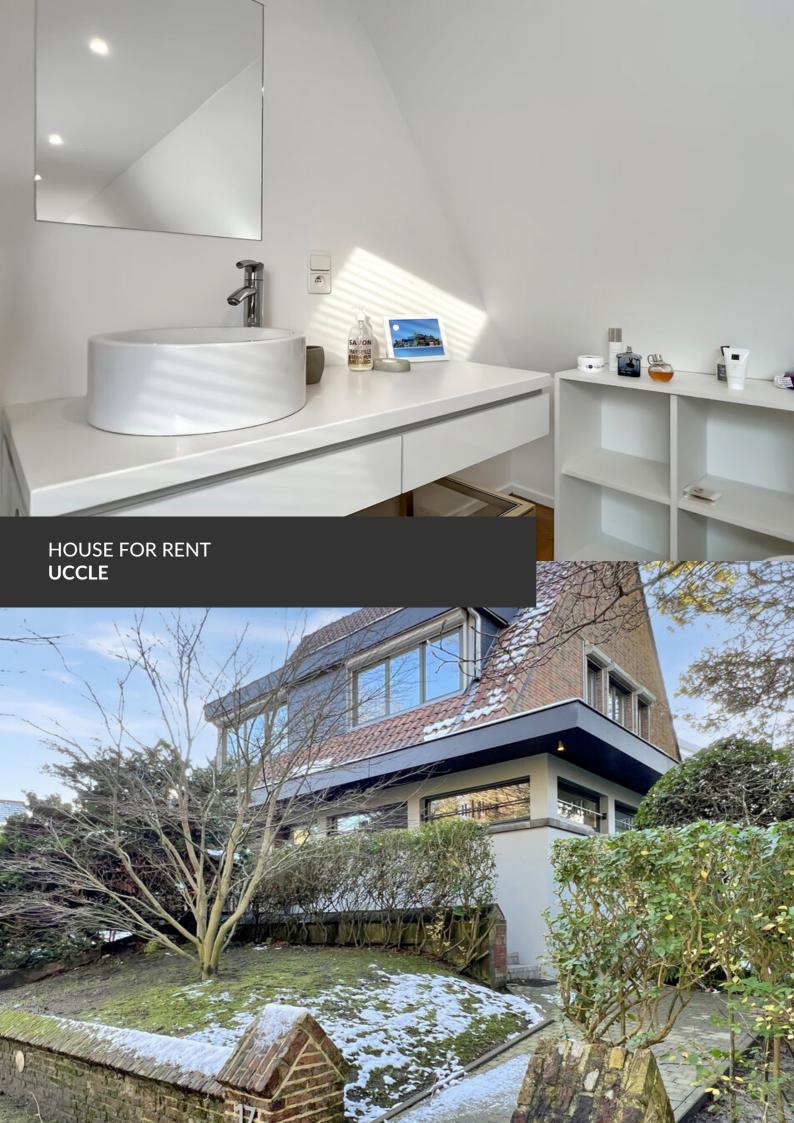

Elegant and Comfortable Renovated Villa in Uccle

**ADRESSE** 

Avenue des Statuaires, 17 1180 Uccle

PRICES 2.950 €

\*\*\* Informations et visits by mail: lea.lallemand@propriete-privee.be - \*\*\* Visits on 05/02
\*\*\* Located in one of the most sought-after neighborhoods of Brussels, this fully
renovated villa offers an exceptional living environment that combines comfort,
modernity, and tranquility. Bathed in natural light, the house features four spacious
bedrooms and two bathrooms, thoughtfully designed to meet the needs of modern
families. The materials used are of impeccable quality, with refined finishes that reflect
meticulous attention to detail. The ground floor unfolds into a welcoming living space,
perfect for entertaining, with an open view of a carefully landscaped and well-maintained
private garden. The full basement and integrated garage provide practical and functional
spaces that enhance the property's appeal. Ideally situated, the villa is just steps away
from Wolvendael Park, in a green and peaceful setting, while remaining close to shops,
schools, and public transport. Recent energy-efficient renovations ensure optimal...

#### office

| Land surface         | 646 m <sup>2</sup> |
|----------------------|--------------------|
| Living space         | 216 m²             |
| Year of construction | 1950               |
| Number of bedrooms   | 4                  |
| Number of bathrooms  | 2                  |
| Number of toilets    | 3                  |
| Open fire            | yes                |
| Cellars              | yes                |
| Garage               | yes                |
| Type of heating      | individual         |
| Sewer connection     | yes                |
|                      |                    |