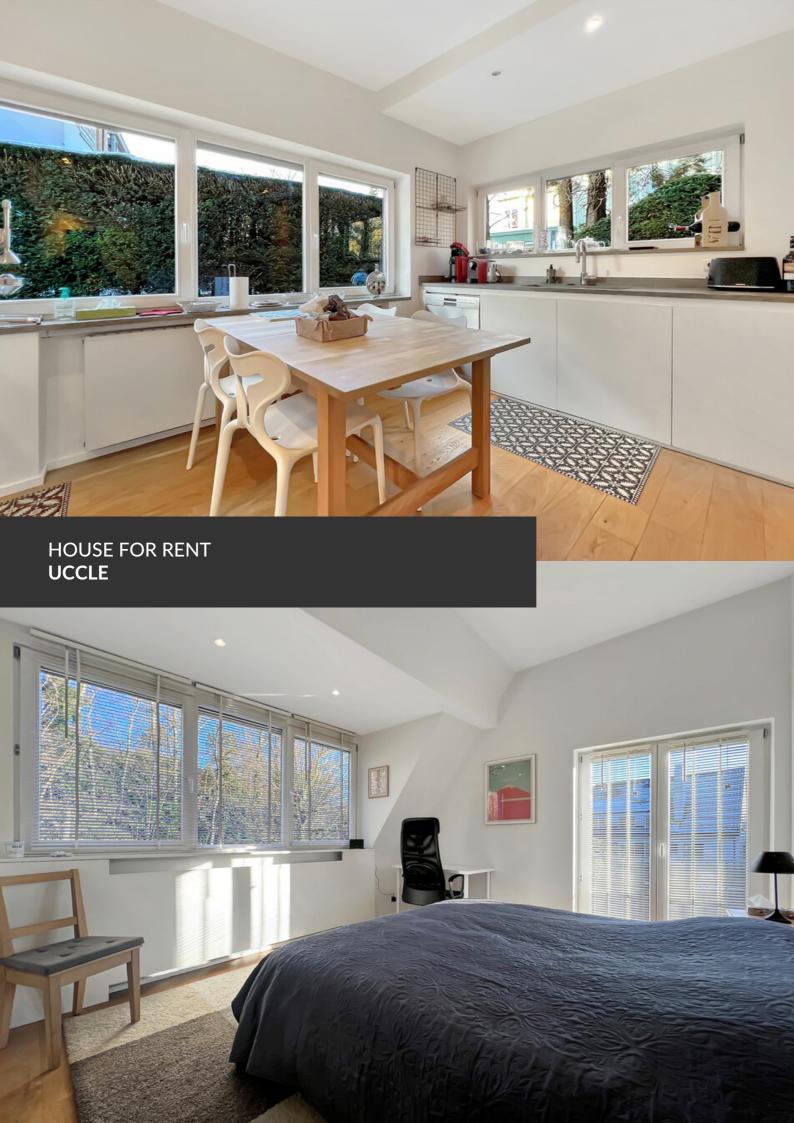

Elegant and Comfortable Renovated Villa in Uccle

**ADRESSE** 

Avenue des Statuaires, 17 1180 Uccle

PRICES 2.950 €

\*\*\* Informations et visits by mail: lea.lallemand@propriete-privee.be - \*\*\* Visits on 05/02
\*\*\* Located in one of the most sought-after neighborhoods of Brussels, this fully
renovated villa offers an exceptional living environment that combines comfort,
modernity, and tranquility. Bathed in natural light, the house features four spacious
bedrooms and two bathrooms, thoughtfully designed to meet the needs of modern
families. The materials used are of impeccable quality, with refined finishes that reflect
meticulous attention to detail. The ground floor unfolds into a welcoming living space,
perfect for entertaining, with an open view of a carefully landscaped and well-maintained
private garden. The full basement and integrated garage provide practical and functional
spaces that enhance the property's appeal. Ideally situated, the villa is just steps away
from Wolvendael Park, in a green and peaceful setting, while remaining close to shops,
schools, and public transport. Recent energy-efficient renovations ensure optimal...

#### office

comfort and environmentally conscious consumption. A highly coveted address for those seeking charm and serenity in Uccle. Contact us to arrange a visit and let yourself be charmed by this unique property.