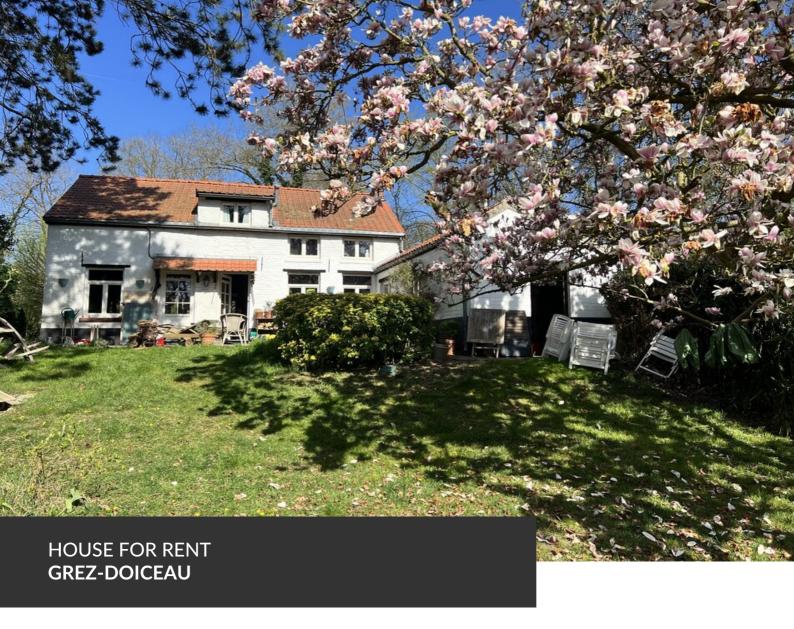

Charming Farmhouse in the Heart of Hèze Hamlet (Grez-Doiceau)

ADRESSE Chavée Boulanger, 27 1390 Grez-Doiceau

PRICES 1.150 €

\*\*\* Information and visits only by e-mail: lea.lallemand@propriete-privee.be in reply to the ad - Visit this Wednesday 30/05 \*\*\* Prepare to fall in love with this adorable farmhouse-style home, full of authenticity and peaceful charm. Originally built in the early 19th century, it has preserved all the character of its time while offering a warm and welcoming living environment. Ideally located on an elevated spot in a quiet cobbled street, the house enjoys a beautiful, well-exposed garden where serenity reigns. A true haven of peace, sheltered from view — perfect for nature lovers and those seeking tranquility. Nestled in the lovely hamlet of Hèze, just steps from Biez — one of the most picturesque villages in Grez-Doiceau — this home enjoys a bucolic setting while remaining close to all amenities. The charm of the property, the beauty of the garden, and the unique atmosphere of the village make this a rare opportunity on the...