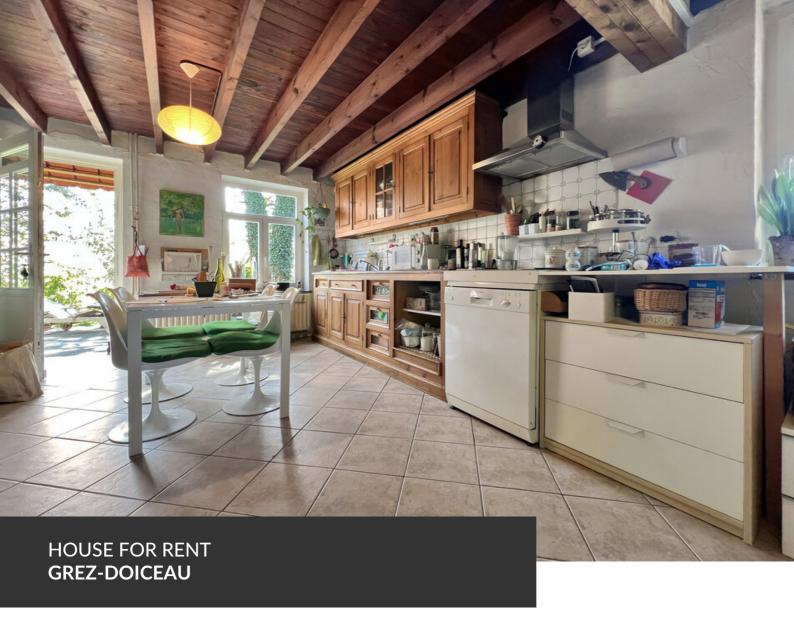

Charming Farmhouse in the Heart of Hèze Hamlet (Grez-Doiceau)

ADRESSE Chavée Boulanger, 27 1390 Grez-Doiceau

PRICES 1.150 €

\*\*\* Information and visits only by e-mail: lea.lallemand@propriete-privee.be in reply to the ad - Visit this Wednesday 30/05 \*\*\* Prepare to fall in love with this adorable farmhouse-style home, full of authenticity and peaceful charm. Originally built in the early 19th century, it has preserved all the character of its time while offering a warm and welcoming living environment. Ideally located on an elevated spot in a quiet cobbled street, the house enjoys a beautiful, well-exposed garden where serenity reigns. A true haven of peace, sheltered from view — perfect for nature lovers and those seeking tranquility. Nestled in the lovely hamlet of Hèze, just steps from Biez — one of the most picturesque villages in Grez-Doiceau — this home enjoys a bucolic setting while remaining close to all amenities. The charm of the property, the beauty of the garden, and the unique atmosphere of the village make this a rare opportunity on the...