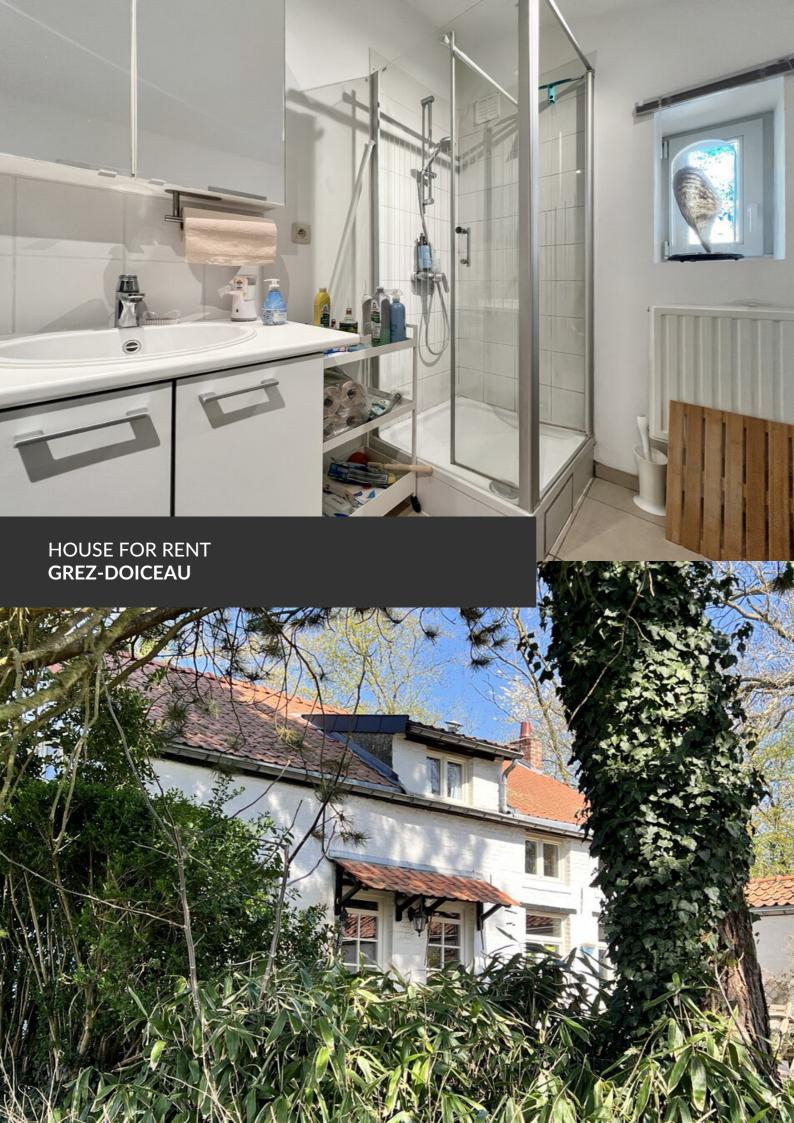

Charming Farmhouse in the Heart of Hèze Hamlet (Grez-Doiceau)

ADRESSE Chavée Boulanger, 27 1390 Grez-Doiceau

PRICES 1.150 €

\*\*\* Information and visits only by e-mail: lea.lallemand@propriete-privee.be in reply to the ad - Visit this Wednesday 30/05 \*\*\* Prepare to fall in love with this adorable farmhouse-style home, full of authenticity and peaceful charm. Originally built in the early 19th century, it has preserved all the character of its time while offering a warm and welcoming living environment. Ideally located on an elevated spot in a quiet cobbled street, the house enjoys a beautiful, well-exposed garden where serenity reigns. A true haven of peace, sheltered from view — perfect for nature lovers and those seeking tranquility. Nestled in the lovely hamlet of Hèze, just steps from Biez — one of the most picturesque villages in Grez-Doiceau — this home enjoys a bucolic setting while remaining close to all amenities. The charm of the property, the beauty of the garden, and the unique atmosphere of the village make this a rare opportunity on the...