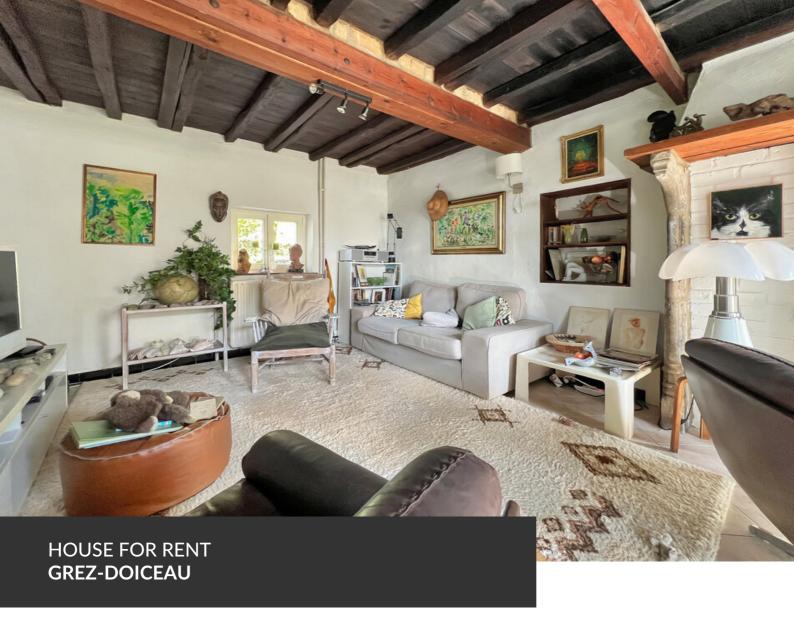

Charming Farmhouse in the Heart of Hèze Hamlet (Grez-Doiceau)

ADRESSE Chavée Boulanger, 27 1390 Grez-Doiceau

PRICES 1.150 €

\*\*\* Information and visits only by e-mail: lea.lallemand@propriete-privee.be in reply to the ad - Visit this Wednesday 30/05 \*\*\* Prepare to fall in love with this adorable farmhouse-style home, full of authenticity and peaceful charm. Originally built in the early 19th century, it has preserved all the character of its time while offering a warm and welcoming living environment. Ideally located on an elevated spot in a quiet cobbled street, the house enjoys a beautiful, well-exposed garden where serenity reigns. A true haven of peace, sheltered from view — perfect for nature lovers and those seeking tranquility. Nestled in the lovely hamlet of Hèze, just steps from Biez — one of the most picturesque villages in Grez-Doiceau — this home enjoys a bucolic setting while remaining close to all amenities. The charm of the property, the beauty of the garden, and the unique atmosphere of the village make this a rare opportunity on the...