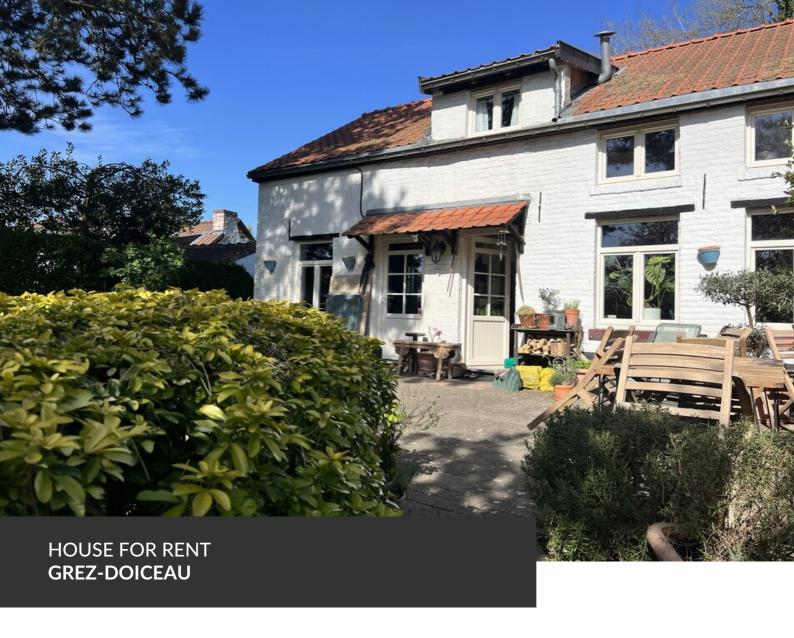

Charming Farmhouse in the Heart of Hèze Hamlet (Grez-Doiceau)

ADRESSE Chavée Boulanger, 27 1390 Grez-Doiceau

PRICES 1.150 €

\*\*\* Information and visits only by e-mail: lea.lallemand@propriete-privee.be in reply to the ad - Visit this Wednesday 30/05 \*\*\* Prepare to fall in love with this adorable farmhouse-style home, full of authenticity and peaceful charm. Originally built in the early 19th century, it has preserved all the character of its time while offering a warm and welcoming living environment. Ideally located on an elevated spot in a quiet cobbled street, the house enjoys a beautiful, well-exposed garden where serenity reigns. A true haven of peace, sheltered from view — perfect for nature lovers and those seeking tranquility. Nestled in the lovely hamlet of Hèze, just steps from Biez — one of the most picturesque villages in Grez-Doiceau — this home enjoys a bucolic setting while remaining close to all amenities. The charm of the property, the beauty of the garden, and the unique atmosphere of the village make this a rare opportunity on the...