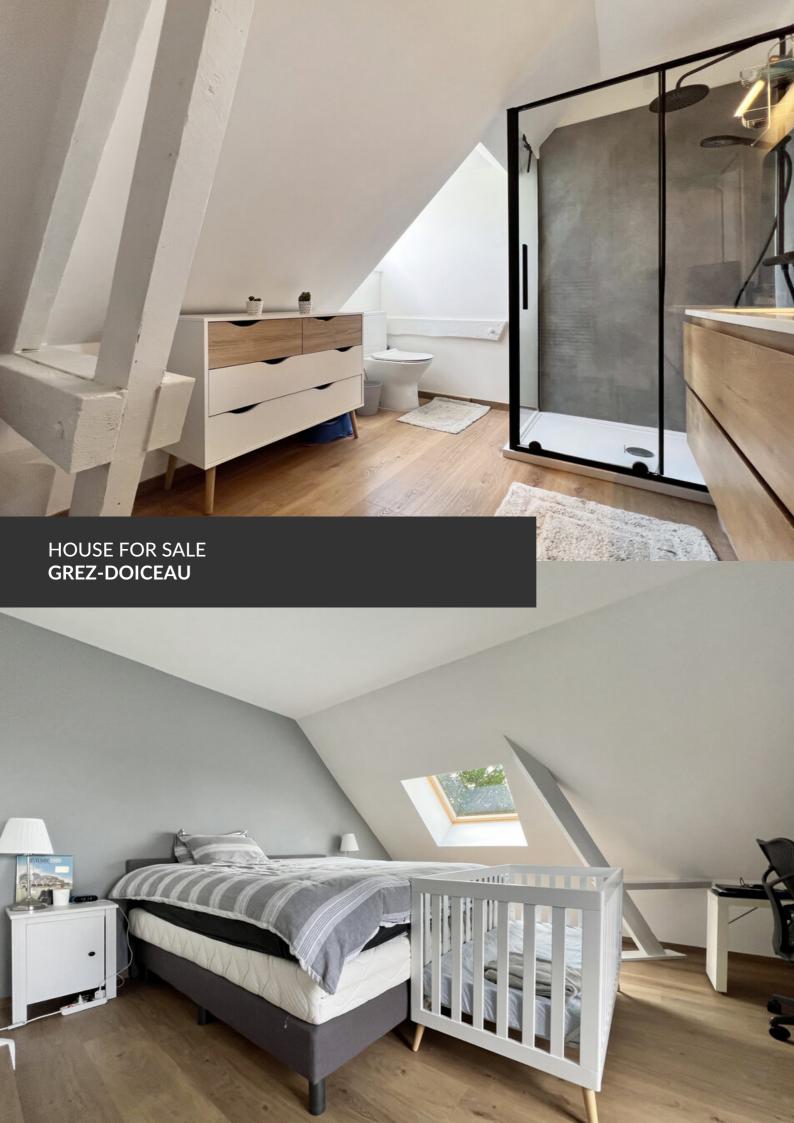

Charm and modernity in total privacy!

ADRESSE Rue du Château d'Eau, 14 1390 Grez-Doiceau

PRICES 925.000 €

Pour plus d'informations et/ou visite, contactez Martin Franken au 0473/49.99.90 ou martin.franken@propriete-privee.be At the end of a peaceful cul-de-sac, in the highly sought-after hamlet of Hèze, lies this exceptional property, discreetly nestled on a stunning 46-are plot, sheltered from view and surrounded by nature. From the moment you enter the property, the tone is set: absolute tranquility, total privacy, and a true sense of freedom. Fully renovated in 2023 with high-quality materials, this remarkable home impresses with its generous spaces, thoughtful layout, and meticulous finishes. The entrance hall, both elegant and welcoming, leads to an office and a utility room converted into a family room. The light-filled kitchen flows harmoniously into the dining area and living room. These warm and open living spaces are enhanced by large openings to the outside, offering an unobstructed view of the garden — a true living canvas. Natural light, spaciousness, and smooth circulation create an atmosphere that is...

#### office

both friendly and refined. Upstairs, three beautiful bedrooms share a family bathroom, while a master suite with its own shower room completes the level. Lastly, the house includes large cellars with a garage, as well as an attic for storage. So don't wait any longer — come and discover this unique and stunning property with Propriété Privée.