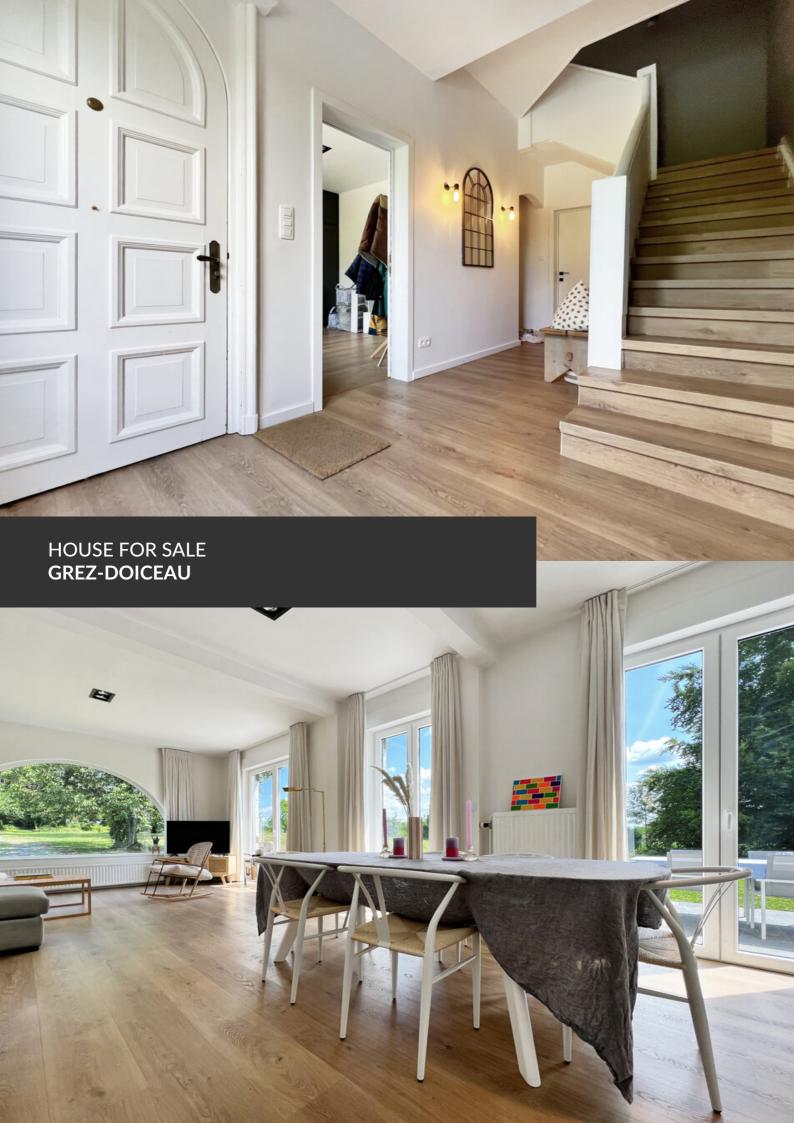

Charm and modernity in total privacy!

ADRESSE Rue du Château d'Eau, 14 1390 Grez-Doiceau

PRICES 925.000 €

Pour plus d'informations et/ou visite, contactez Martin Franken au 0473/49.99.90 ou martin.franken@propriete-privee.be At the end of a peaceful cul-de-sac, in the highly sought-after hamlet of Hèze, lies this exceptional property, discreetly nestled on a stunning 46-are plot, sheltered from view and surrounded by nature. From the moment you enter the property, the tone is set: absolute tranquility, total privacy, and a true sense of freedom. Fully renovated in 2023 with high-quality materials, this remarkable home impresses with its generous spaces, thoughtful layout, and meticulous finishes. The entrance hall, both elegant and welcoming, leads to an office and a utility room converted into a family room. The light-filled kitchen flows harmoniously into the dining area and living room. These warm and open living spaces are enhanced by large openings to the outside, offering an unobstructed view of the garden — a true living canvas. Natural light, spaciousness, and smooth circulation create an atmosphere that is...

#### office

both friendly and refined. Upstairs, three beautiful bedrooms share a family bathroom, while a master suite with its own shower room completes the level. Lastly, the house includes large cellars with a garage, as well as an attic for storage. So don't wait any longer — come and discover this unique and stunning property with Propriété Privée.