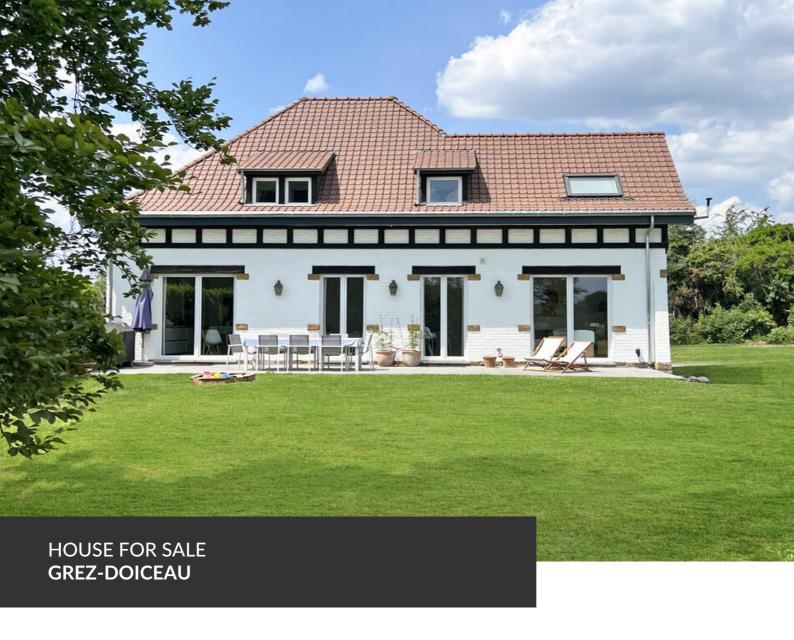

Charm and modernity in total privacy!

ADRESSE Rue du Château d'Eau, 14 1390 Grez-Doiceau

PRICES 925.000 €

Pour plus d'informations et/ou visite, contactez Martin Franken au 0473/49.99.90 ou martin.franken@propriete-privee.be At the end of a peaceful cul-de-sac, in the highly sought-after hamlet of Hèze, lies this exceptional property, discreetly nestled on a stunning 46-are plot, sheltered from view and surrounded by nature. From the moment you enter the property, the tone is set: absolute tranquility, total privacy, and a true sense of freedom. Fully renovated in 2023 with high-quality materials, this remarkable home impresses with its generous spaces, thoughtful layout, and meticulous finishes. The entrance hall, both elegant and welcoming, leads to an office and a utility room converted into a family room. The light-filled kitchen flows harmoniously into the dining area and living room. These warm and open living spaces are enhanced by large openings to the outside, offering an unobstructed view of the garden — a true living canvas. Natural light, spaciousness, and smooth circulation create an atmosphere that is...