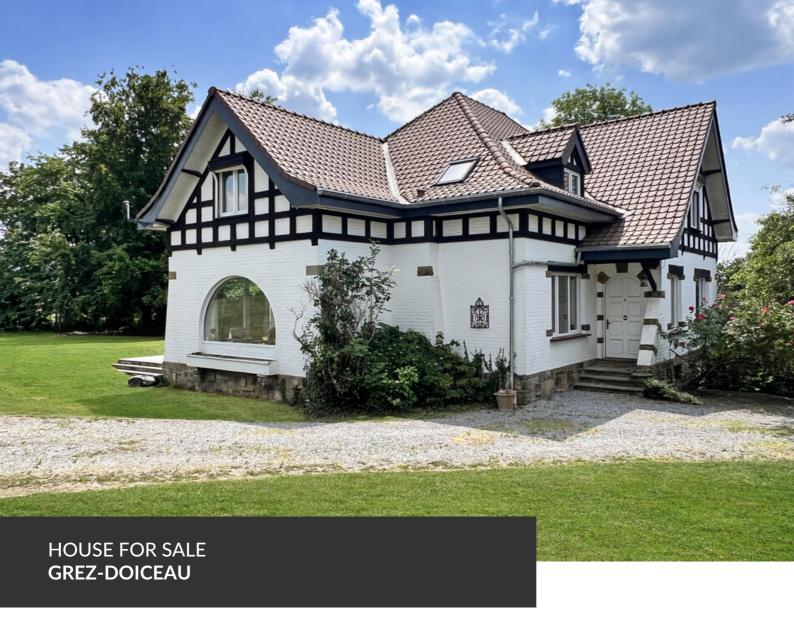

Charm and modernity in total privacy!

ADRESSE Rue du Château d'Eau, 14 1390 Grez-Doiceau

PRICES 925.000 €

Pour plus d'informations et/ou visite, contactez Martin Franken au 0473/49.99.90 ou martin.franken@propriete-privee.be At the end of a peaceful cul-de-sac, in the highly sought-after hamlet of Hèze, lies this exceptional property, discreetly nestled on a stunning 46-are plot, sheltered from view and surrounded by nature. From the moment you enter the property, the tone is set: absolute tranquility, total privacy, and a true sense of freedom. Fully renovated in 2023 with high-quality materials, this remarkable home impresses with its generous spaces, thoughtful layout, and meticulous finishes. The entrance hall, both elegant and welcoming, leads to an office and a utility room converted into a family room. The light-filled kitchen flows harmoniously into the dining area and living room. These warm and open living spaces are enhanced by large openings to the outside, offering an unobstructed view of the garden — a true living canvas. Natural light, spaciousness, and smooth circulation create an atmosphere that is...

#### office

both friendly and refined. Upstairs, three beautiful bedrooms share a family bathroom, while a master suite with its own shower room completes the level. Lastly, the house includes large cellars with a garage, as well as an attic for storage. So don't wait any longer — come and discover this unique and stunning property with Propriété Privée.