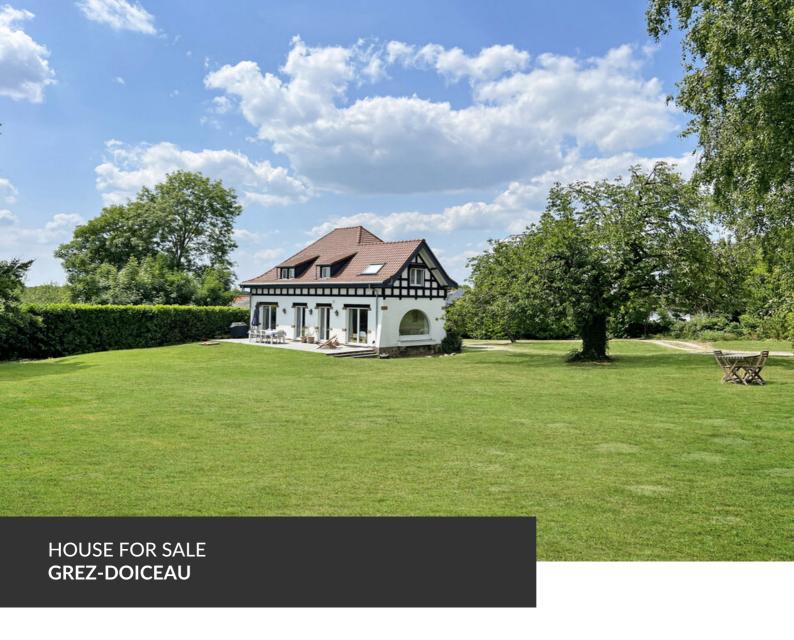

Charm and modernity in total privacy!

ADRESSE Rue du Château d'Eau, 14 1390 Grez-Doiceau

PRICES 925.000 €

Pour plus d'informations et/ou visite, contactez Martin Franken au 0473/49.99.90 ou martin.franken@propriete-privee.be At the end of a peaceful cul-de-sac, in the highly sought-after hamlet of Hèze, lies this exceptional property, discreetly nestled on a stunning 46-are plot, sheltered from view and surrounded by nature. From the moment you enter the property, the tone is set: absolute tranquility, total privacy, and a true sense of freedom. Fully renovated in 2023 with high-quality materials, this remarkable home impresses with its generous spaces, thoughtful layout, and meticulous finishes. The entrance hall, both elegant and welcoming, leads to an office and a utility room converted into a family room. The light-filled kitchen flows harmoniously into the dining area and living room. These warm and open living spaces are enhanced by large openings to the outside, offering an unobstructed view of the garden — a true living canvas. Natural light, spaciousness, and smooth circulation create an atmosphere that is...

#### office

both friendly and refined. Upstairs, three beautiful bedrooms share a family bathroom, while a master suite with its own shower room completes the level. Lastly, the house includes large cellars with a garage, as well as an attic for storage. So don't wait any longer — come and discover this unique and stunning property with Propriété Privée.