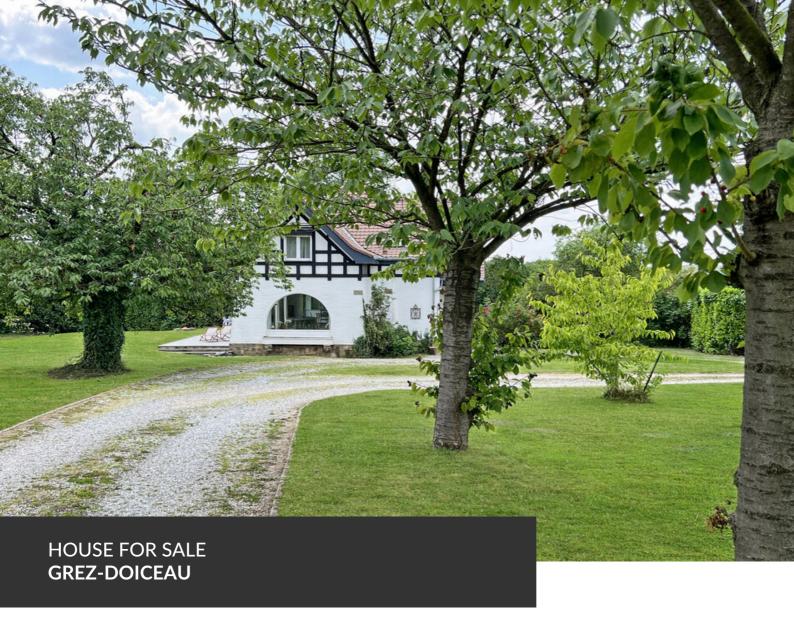

Charm and modernity in total privacy!

ADRESSE Rue du Château d'Eau, 14 1390 Grez-Doiceau

PRICES 925.000 €

Pour plus d'informations et/ou visite, contactez Martin Franken au 0473/49.99.90 ou martin.franken@propriete-privee.be At the end of a peaceful cul-de-sac, in the highly sought-after hamlet of Hèze, lies this exceptional property, discreetly nestled on a stunning 46-are plot, sheltered from view and surrounded by nature. From the moment you enter the property, the tone is set: absolute tranquility, total privacy, and a true sense of freedom. Fully renovated in 2023 with high-quality materials, this remarkable home impresses with its generous spaces, thoughtful layout, and meticulous finishes. The entrance hall, both elegant and welcoming, leads to an office and a utility room converted into a family room. The light-filled kitchen flows harmoniously into the dining area and living room. These warm and open living spaces are enhanced by large openings to the outside, offering an unobstructed view of the garden — a true living canvas. Natural light, spaciousness, and smooth circulation create an atmosphere that is...

#### office

both friendly and refined. Upstairs, three beautiful bedrooms share a family bathroom, while a master suite with its own shower room completes the level. Lastly, the house includes large cellars with a garage, as well as an attic for storage. So don't wait any longer — come and discover this unique and stunning property with Propriété Privée.