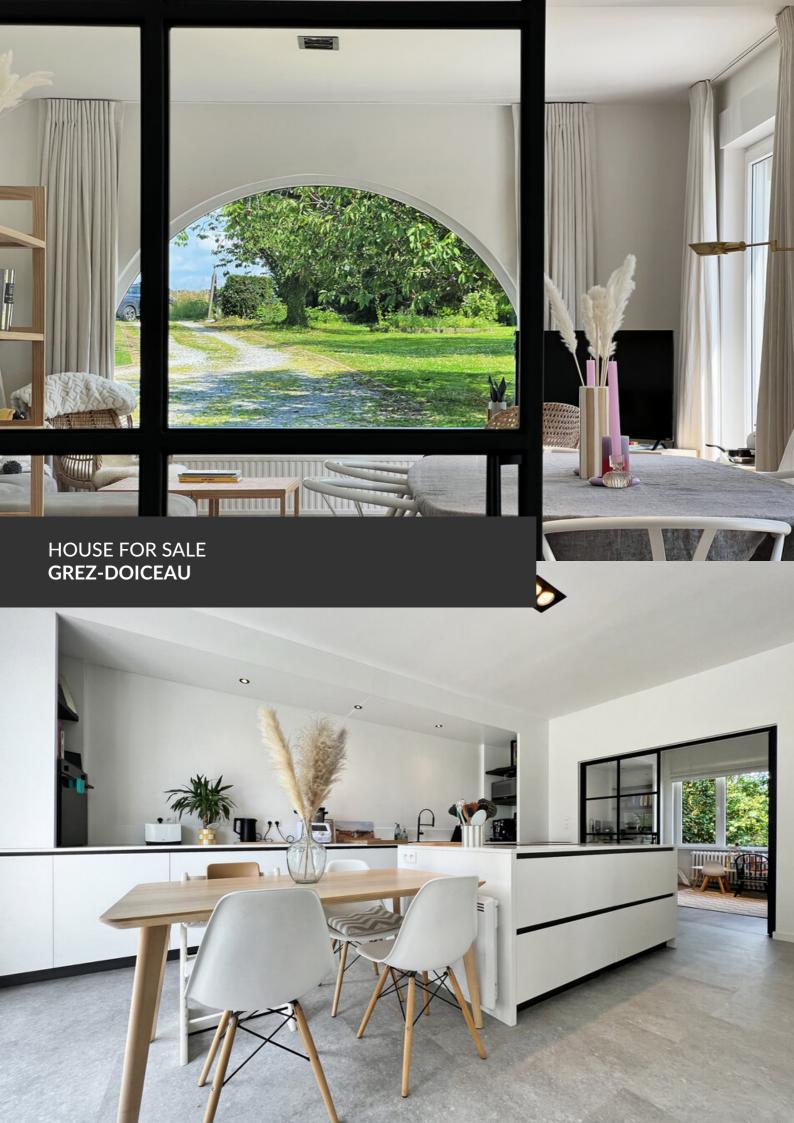

Charm and modernity in total privacy!

ADRESSE Rue du Château d'Eau, 14 1390 Grez-Doiceau

PRICES 925.000 €

Pour plus d'informations et/ou visite, contactez Martin Franken au 0473/49.99.90 ou martin.franken@propriete-privee.be At the end of a peaceful cul-de-sac, in the highly sought-after hamlet of Hèze, lies this exceptional property, discreetly nestled on a stunning 46-are plot, sheltered from view and surrounded by nature. From the moment you enter the property, the tone is set: absolute tranquility, total privacy, and a true sense of freedom. Fully renovated in 2023 with high-quality materials, this remarkable home impresses with its generous spaces, thoughtful layout, and meticulous finishes. The entrance hall, both elegant and welcoming, leads to an office and a utility room converted into a family room. The light-filled kitchen flows harmoniously into the dining area and living room. These warm and open living spaces are enhanced by large openings to the outside, offering an unobstructed view of the garden — a true living canvas. Natural light, spaciousness, and smooth circulation create an atmosphere that is...

#### office

both friendly and refined. Upstairs, three beautiful bedrooms share a family bathroom, while a master suite with its own shower room completes the level. Lastly, the house includes large cellars with a garage, as well as an attic for storage. So don't wait any longer — come and discover this unique and stunning property with Propriété Privée.