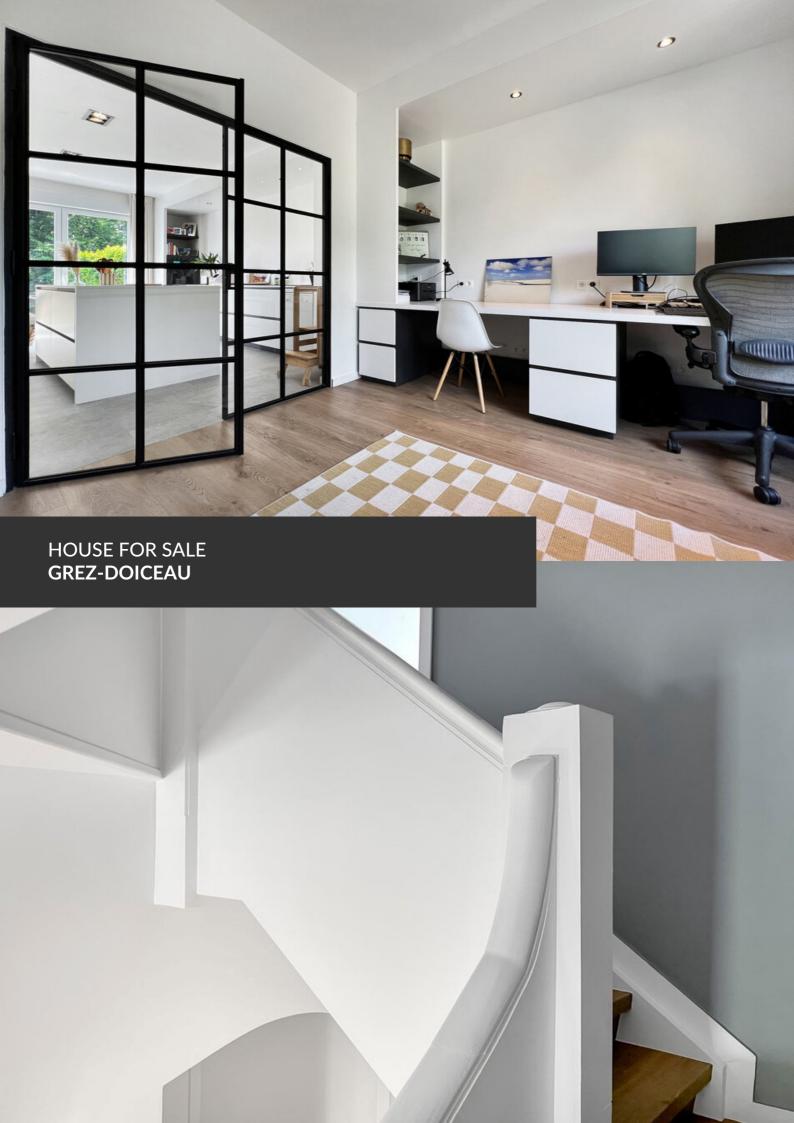

Charm and modernity in total privacy!

ADRESSE Rue du Château d'Eau, 14 1390 Grez-Doiceau

PRICES 925.000 €

Pour plus d'informations et/ou visite, contactez Martin Franken au 0473/49.99.90 ou martin.franken@propriete-privee.be At the end of a peaceful cul-de-sac, in the highly sought-after hamlet of Hèze, lies this exceptional property, discreetly nestled on a stunning 46-are plot, sheltered from view and surrounded by nature. From the moment you enter the property, the tone is set: absolute tranquility, total privacy, and a true sense of freedom. Fully renovated in 2023 with high-quality materials, this remarkable home impresses with its generous spaces, thoughtful layout, and meticulous finishes. The entrance hall, both elegant and welcoming, leads to an office and a utility room converted into a family room. The light-filled kitchen flows harmoniously into the dining area and living room. These warm and open living spaces are enhanced by large openings to the outside, offering an unobstructed view of the garden — a true living canvas. Natural light, spaciousness, and smooth circulation create an atmosphere that is...

#### office

both friendly and refined. Upstairs, three beautiful bedrooms share a family bathroom, while a master suite with its own shower room completes the level. Lastly, the house includes large cellars with a garage, as well as an attic for storage. So don't wait any longer — come and discover this unique and stunning property with Propriété Privée.