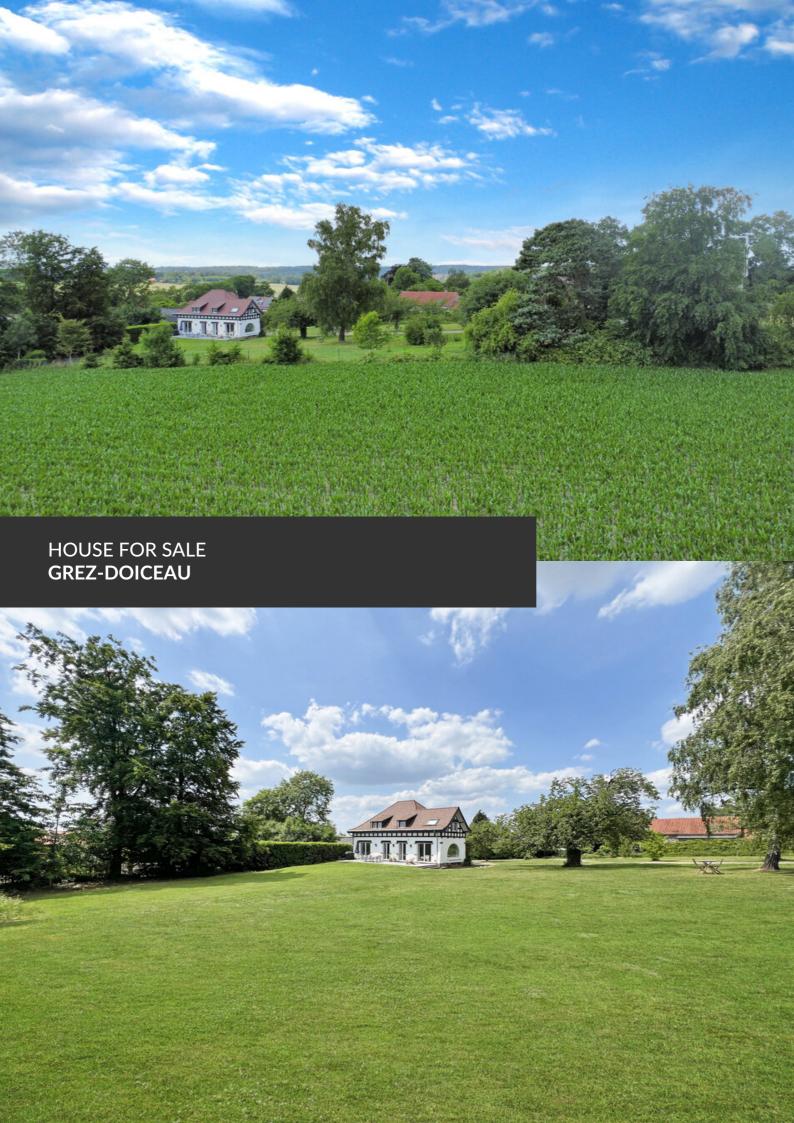

Charm and modernity in total privacy!

ADRESSE Rue du Château d'Eau, 14 1390 Grez-Doiceau

PRICES 925.000 €

Pour plus d'informations et/ou visite, contactez Martin Franken au 0473/49.99.90 ou martin.franken@propriete-privee.be At the end of a peaceful cul-de-sac, in the highly sought-after hamlet of Hèze, lies this exceptional property, discreetly nestled on a stunning 46-are plot, sheltered from view and surrounded by nature. From the moment you enter the property, the tone is set: absolute tranquility, total privacy, and a true sense of freedom. Fully renovated in 2023 with high-quality materials, this remarkable home impresses with its generous spaces, thoughtful layout, and meticulous finishes. The entrance hall, both elegant and welcoming, leads to an office and a utility room converted into a family room. The light-filled kitchen flows harmoniously into the dining area and living room. These warm and open living spaces are enhanced by large openings to the outside, offering an unobstructed view of the garden — a true living canvas. Natural light, spaciousness, and smooth circulation create an atmosphere that is...