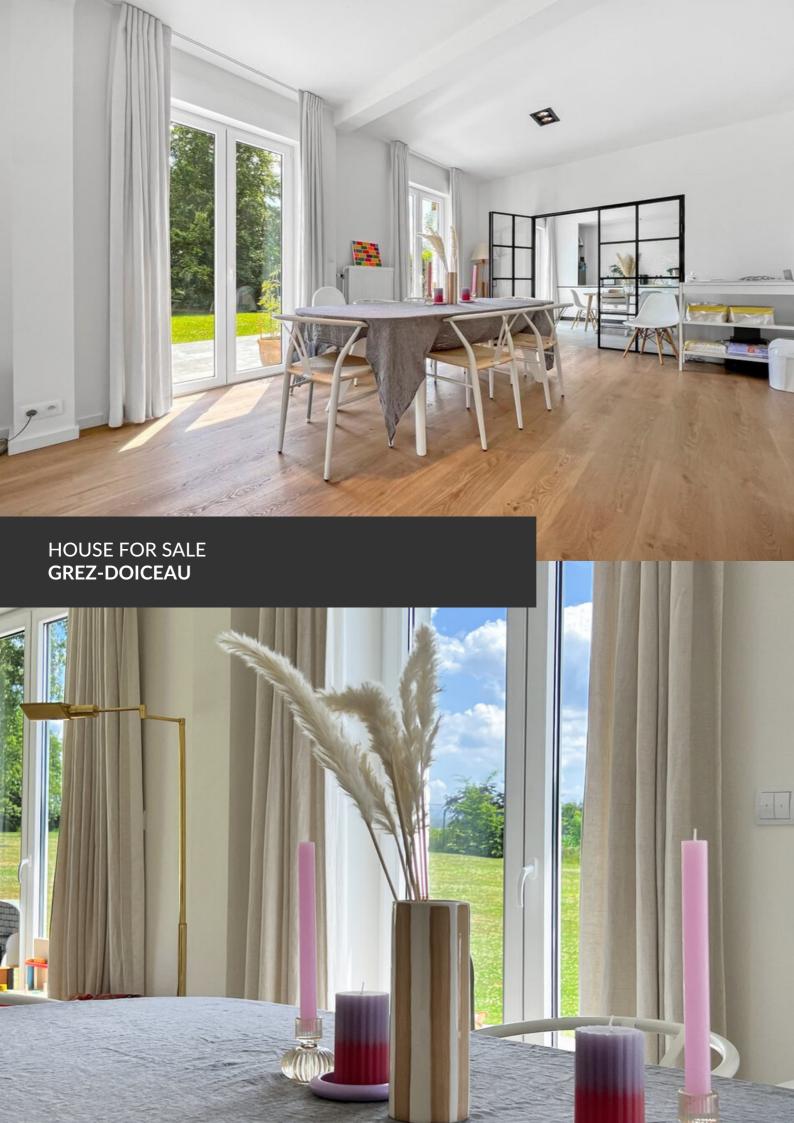

Charm and modernity in total privacy!

ADRESSE Rue du Château d'Eau, 14 1390 Grez-Doiceau

PRICES 925.000 €

Pour plus d'informations et/ou visite, contactez Martin Franken au 0473/49.99.90 ou martin.franken@propriete-privee.be At the end of a peaceful cul-de-sac, in the highly sought-after hamlet of Hèze, lies this exceptional property, discreetly nestled on a stunning 46-are plot, sheltered from view and surrounded by nature. From the moment you enter the property, the tone is set: absolute tranquility, total privacy, and a true sense of freedom. Fully renovated in 2023 with high-quality materials, this remarkable home impresses with its generous spaces, thoughtful layout, and meticulous finishes. The entrance hall, both elegant and welcoming, leads to an office and a utility room converted into a family room. The light-filled kitchen flows harmoniously into the dining area and living room. These warm and open living spaces are enhanced by large openings to the outside, offering an unobstructed view of the garden — a true living canvas. Natural light, spaciousness, and smooth circulation create an atmosphere that is...

#### office

both friendly and refined. Upstairs, three beautiful bedrooms share a family bathroom, while a master suite with its own shower room completes the level. Lastly, the house includes large cellars with a garage, as well as an attic for storage. So don't wait any longer — come and discover this unique and stunning property with Propriété Privée.