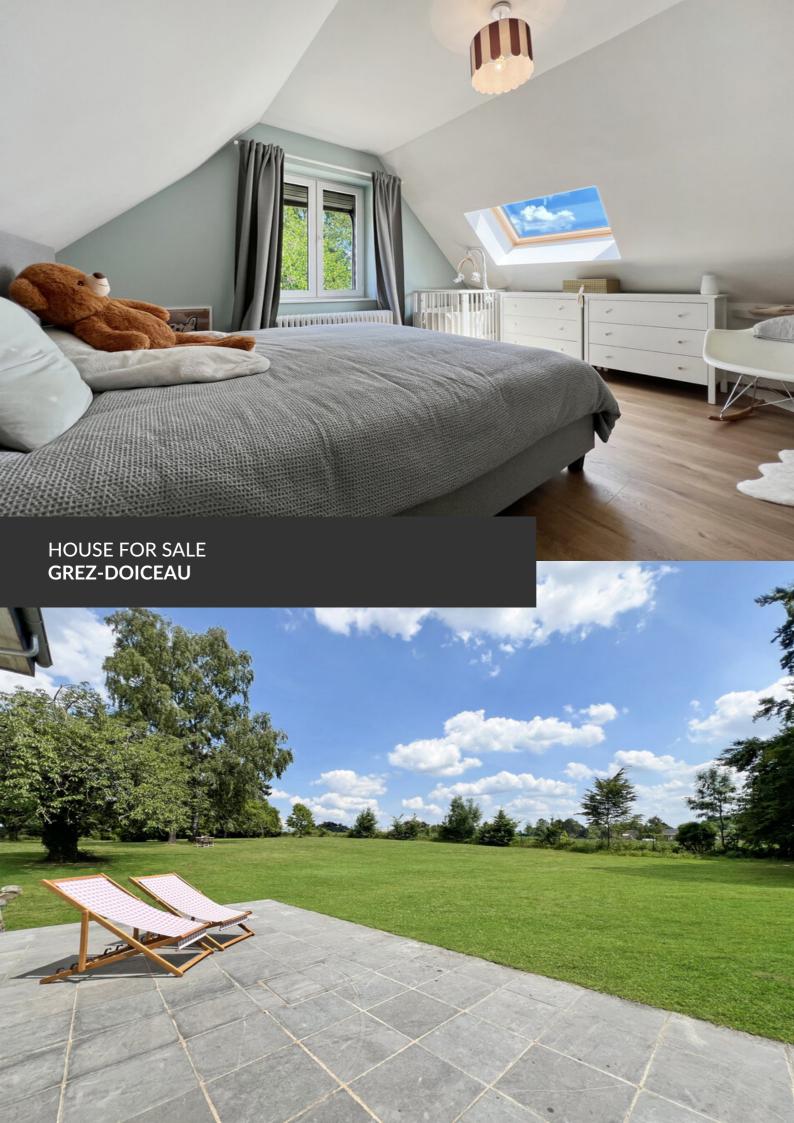

Charm and modernity in total privacy!

ADRESSE Rue du Château d'Eau, 14 1390 Grez-Doiceau

PRICES 925.000 €

Pour plus d'informations et/ou visite, contactez Martin Franken au 0473/49.99.90 ou martin.franken@propriete-privee.be At the end of a peaceful cul-de-sac, in the highly sought-after hamlet of Hèze, lies this exceptional property, discreetly nestled on a stunning 46-are plot, sheltered from view and surrounded by nature. From the moment you enter the property, the tone is set: absolute tranquility, total privacy, and a true sense of freedom. Fully renovated in 2023 with high-quality materials, this remarkable home impresses with its generous spaces, thoughtful layout, and meticulous finishes. The entrance hall, both elegant and welcoming, leads to an office and a utility room converted into a family room. The light-filled kitchen flows harmoniously into the dining area and living room. These warm and open living spaces are enhanced by large openings to the outside, offering an unobstructed view of the garden — a true living canvas. Natural light, spaciousness, and smooth circulation create an atmosphere that is...

#### office

both friendly and refined. Upstairs, three beautiful bedrooms share a family bathroom, while a master suite with its own shower room completes the level. Lastly, the house includes large cellars with a garage, as well as an attic for storage. So don't wait any longer — come and discover this unique and stunning property with Propriété Privée.