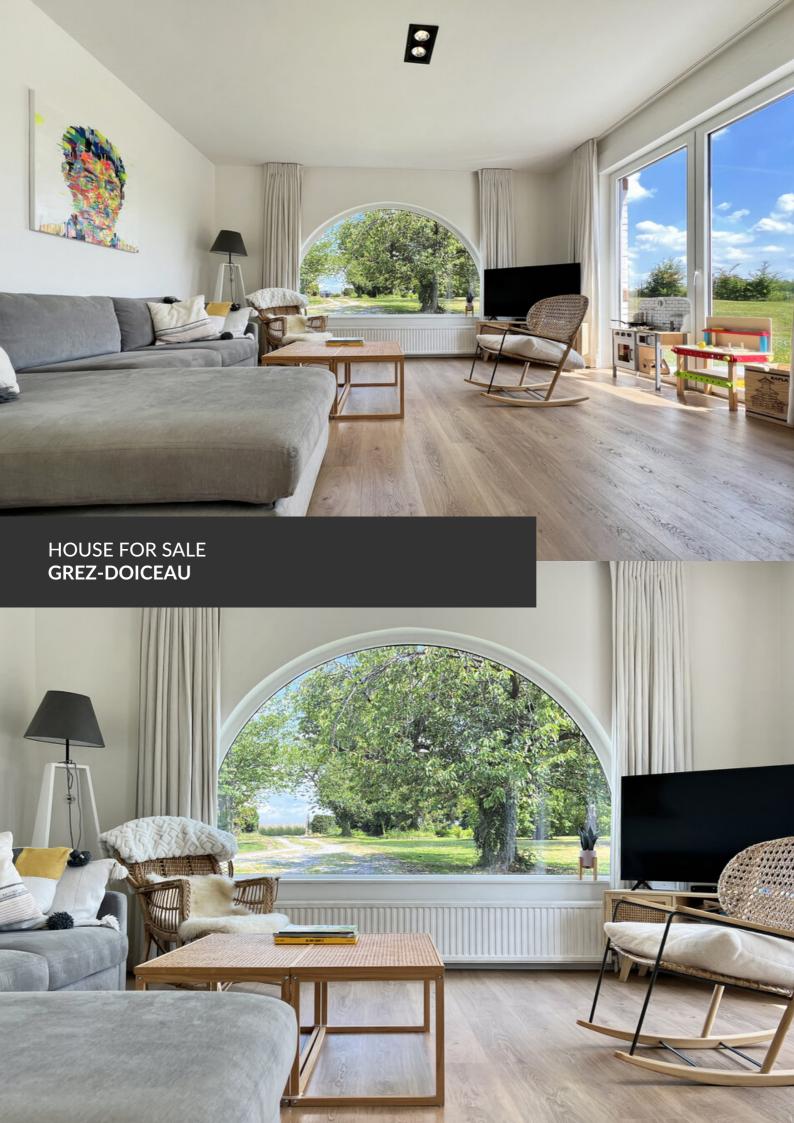

Charm and modernity in total privacy!

ADRESSE Rue du Château d'Eau, 14 1390 Grez-Doiceau

PRICES 925.000 €

Pour plus d'informations et/ou visite, contactez Martin Franken au 0473/49.99.90 ou martin.franken@propriete-privee.be At the end of a peaceful cul-de-sac, in the highly sought-after hamlet of Hèze, lies this exceptional property, discreetly nestled on a stunning 46-are plot, sheltered from view and surrounded by nature. From the moment you enter the property, the tone is set: absolute tranquility, total privacy, and a true sense of freedom. Fully renovated in 2023 with high-quality materials, this remarkable home impresses with its generous spaces, thoughtful layout, and meticulous finishes. The entrance hall, both elegant and welcoming, leads to an office and a utility room converted into a family room. The light-filled kitchen flows harmoniously into the dining area and living room. These warm and open living spaces are enhanced by large openings to the outside, offering an unobstructed view of the garden — a true living canvas. Natural light, spaciousness, and smooth circulation create an atmosphere that is...

#### office

both friendly and refined. Upstairs, three beautiful bedrooms share a family bathroom, while a master suite with its own shower room completes the level. Lastly, the house includes large cellars with a garage, as well as an attic for storage. So don't wait any longer — come and discover this unique and stunning property with Propriété Privée.