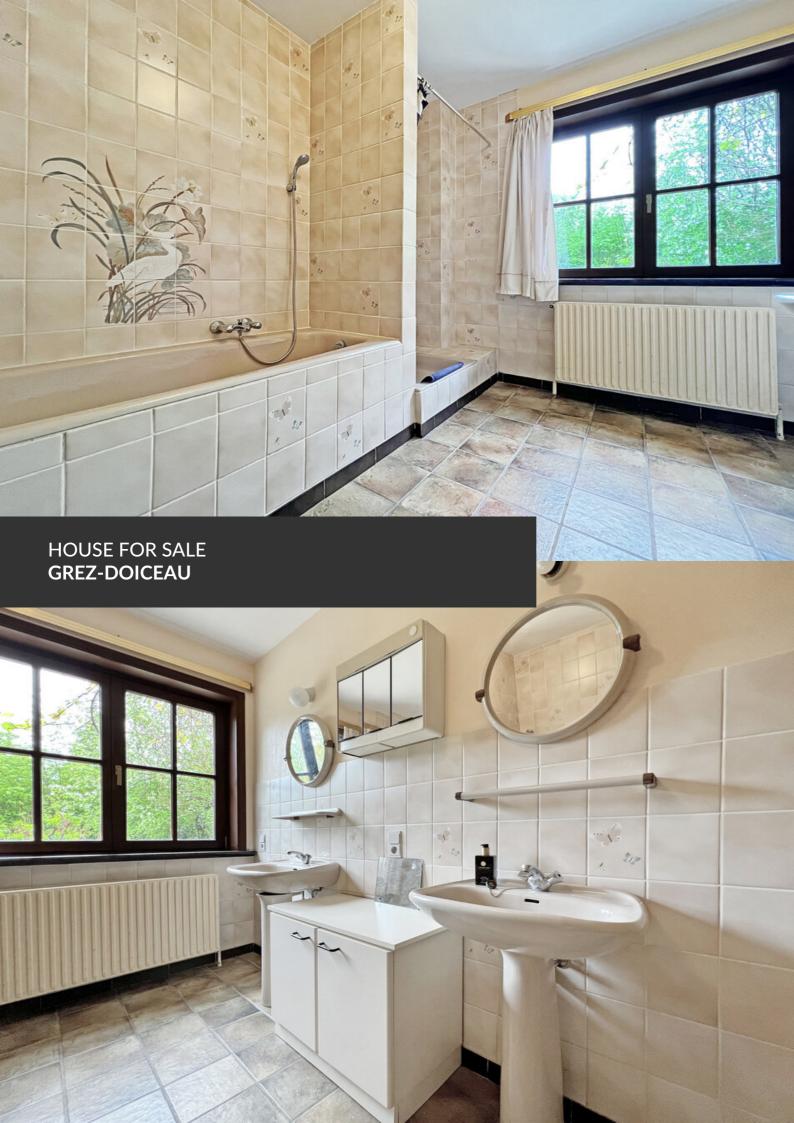

### office

Avenue Reine Astrid 92 bte 2 1310 La Hulpe +32 2 216 88 00

| Land surface           | 1.612 m <sup>2</sup> |
|------------------------|----------------------|
| Living space           | 365 m <sup>2</sup>   |
| Year of construction   | 1983                 |
| Number of bedrooms     | 5                    |
| Surface area bedroom 1 | 63 m <sup>2</sup>    |
| Surface area bedroom 2 | 18 m²                |
| Surface area bedroom 3 | 12 m <sup>2</sup>    |
| Number of bathrooms    | 2                    |
| Workspace              | yes                  |
| Cellars                | yes                  |
| Garage                 | yes                  |
|                        |                      |