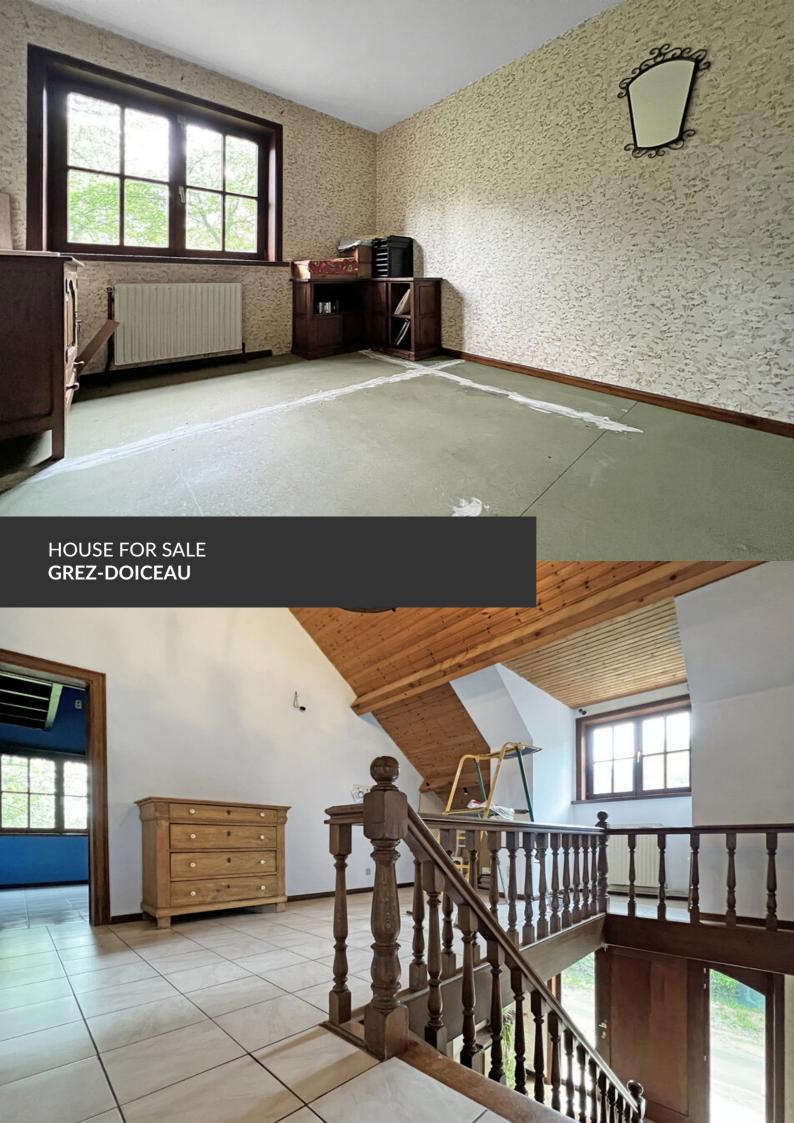

Characterful villa with impressive volumes!

ADRESSE Chemin du Ry de Héze, 2 1390 Grez-Doiceau

PRICES 665.000 €

Located in a quiet dead-end street, this imposing villa from the early 1980s enjoys an exceptional, peaceful, and green setting, on the edge of fields and woods. A privileged environment, ideal for beautiful walks through nature and countryside, while remaining close to all amenities. From the moment you enter, the house impresses with its generous volumes, abundant natural light, and strong character. Built with care and very well maintained, it requires renovation to fully reveal its potential and meet modern standards. The villa offers an ideal layout for a large family, with the possibility of creating up to six bedrooms. The living areas are spacious, bright, and open to the outdoors. On the practical side, the property includes four garages, two of which have a high ceiling clearance—perfect for an entrepreneur or professional needing storage space. A rare property, solidly built, combining charm, functionality, and remarkable potential in a peaceful natural setting.