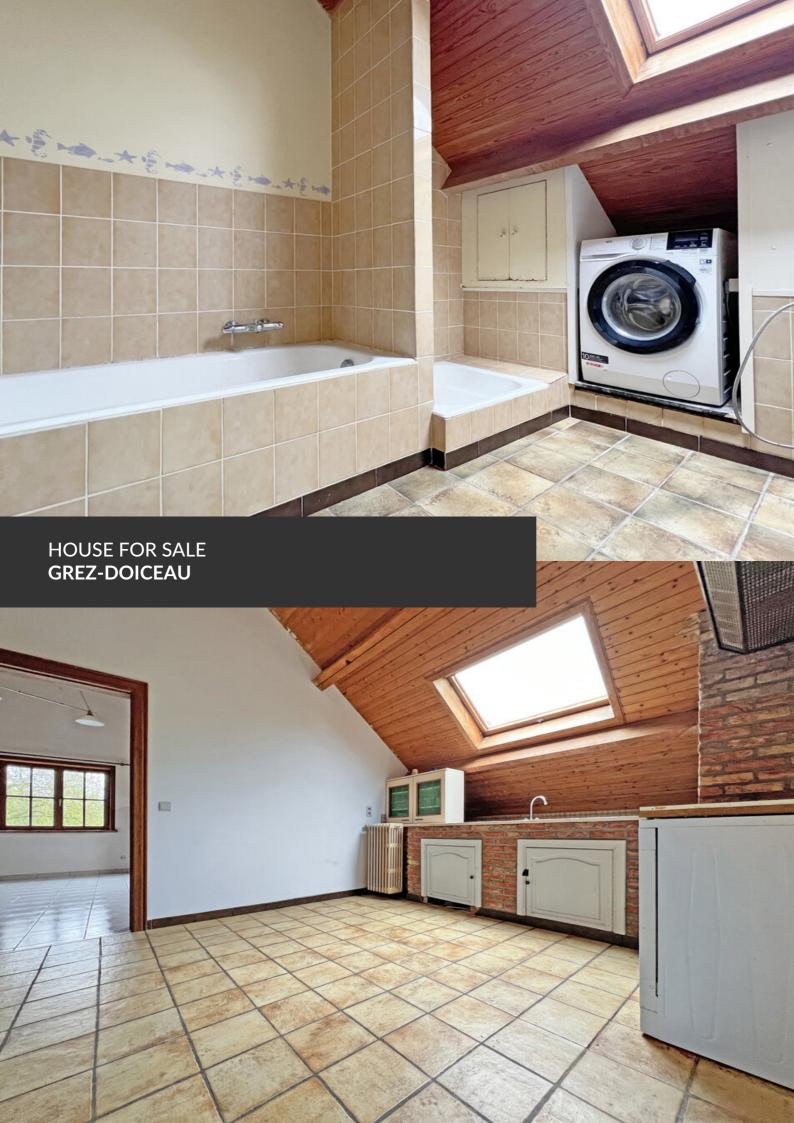

Characterful villa with impressive volumes!

ADRESSE Chemin du Ry de Héze, 2 1390 Grez-Doiceau

PRICES 665.000 €

Located in a quiet dead-end street, this imposing villa from the early 1980s enjoys an exceptional, peaceful, and green setting, on the edge of fields and woods. A privileged environment, ideal for beautiful walks through nature and countryside, while remaining close to all amenities. From the moment you enter, the house impresses with its generous volumes, abundant natural light, and strong character. Built with care and very well maintained, it requires renovation to fully reveal its potential and meet modern standards. The villa offers an ideal layout for a large family, with the possibility of creating up to six bedrooms. The living areas are spacious, bright, and open to the outdoors. On the practical side, the property includes four garages, two of which have a high ceiling clearance—perfect for an entrepreneur or professional needing storage space. A rare property, solidly built, combining charm, functionality, and remarkable potential in a peaceful natural setting.

### office

Avenue Reine Astrid 92 bte 2 1310 La Hulpe +32 2 216 88 00

| Land surface           | 1.612 m <sup>2</sup> |
|------------------------|----------------------|
| Living space           | 365 m <sup>2</sup>   |
| Year of construction   | 1983                 |
| Number of bedrooms     | 5                    |
| Surface area bedroom 1 | 63 m <sup>2</sup>    |
| Surface area bedroom 2 | 18 m²                |
| Surface area bedroom 3 | 12 m <sup>2</sup>    |
| Number of bathrooms    | 2                    |
| Workspace              | yes                  |
| Cellars                | yes                  |
| Garage                 | yes                  |
|                        |                      |