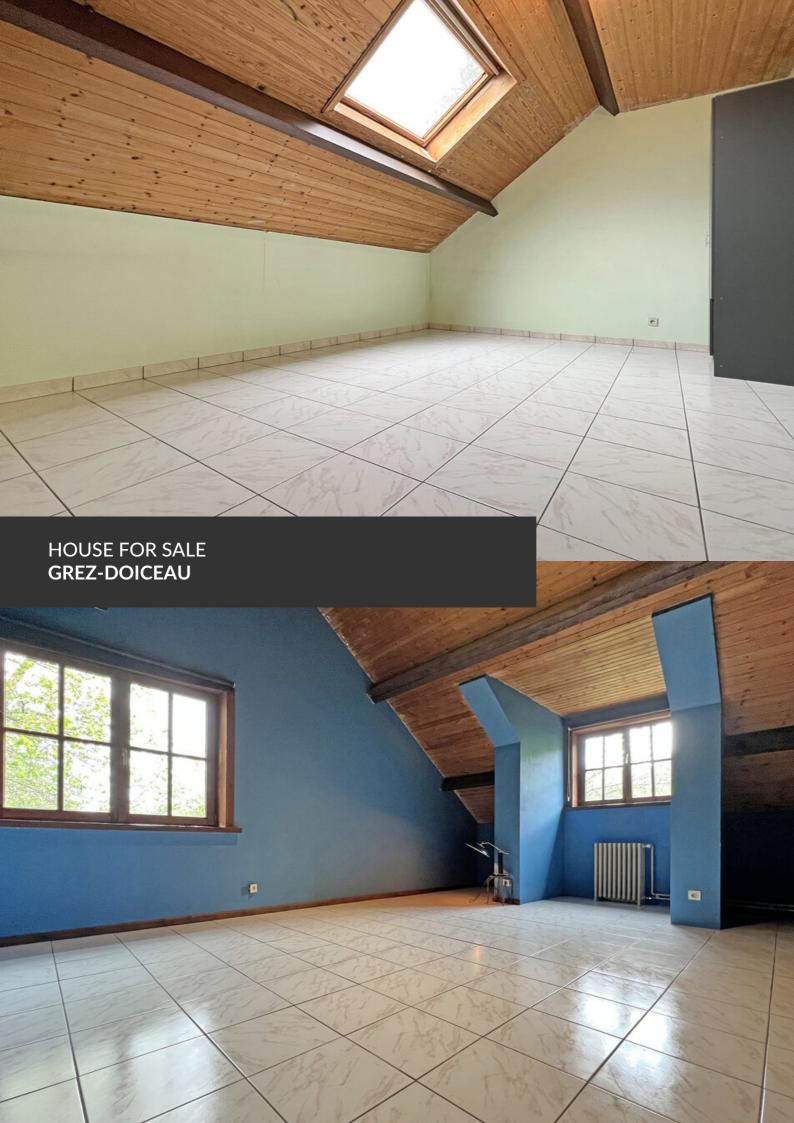

Characterful villa with impressive volumes!

ADRESSE Chemin du Ry de Héze, 2 1390 Grez-Doiceau

PRICES 665.000 €

Located in a quiet dead-end street, this imposing villa from the early 1980s enjoys an exceptional, peaceful, and green setting, on the edge of fields and woods. A privileged environment, ideal for beautiful walks through nature and countryside, while remaining close to all amenities. From the moment you enter, the house impresses with its generous volumes, abundant natural light, and strong character. Built with care and very well maintained, it requires renovation to fully reveal its potential and meet modern standards. The villa offers an ideal layout for a large family, with the possibility of creating up to six bedrooms. The living areas are spacious, bright, and open to the outdoors. On the practical side, the property includes four garages, two of which have a high ceiling clearance—perfect for an entrepreneur or professional needing storage space. A rare property, solidly built, combining charm, functionality, and remarkable potential in a peaceful natural setting.