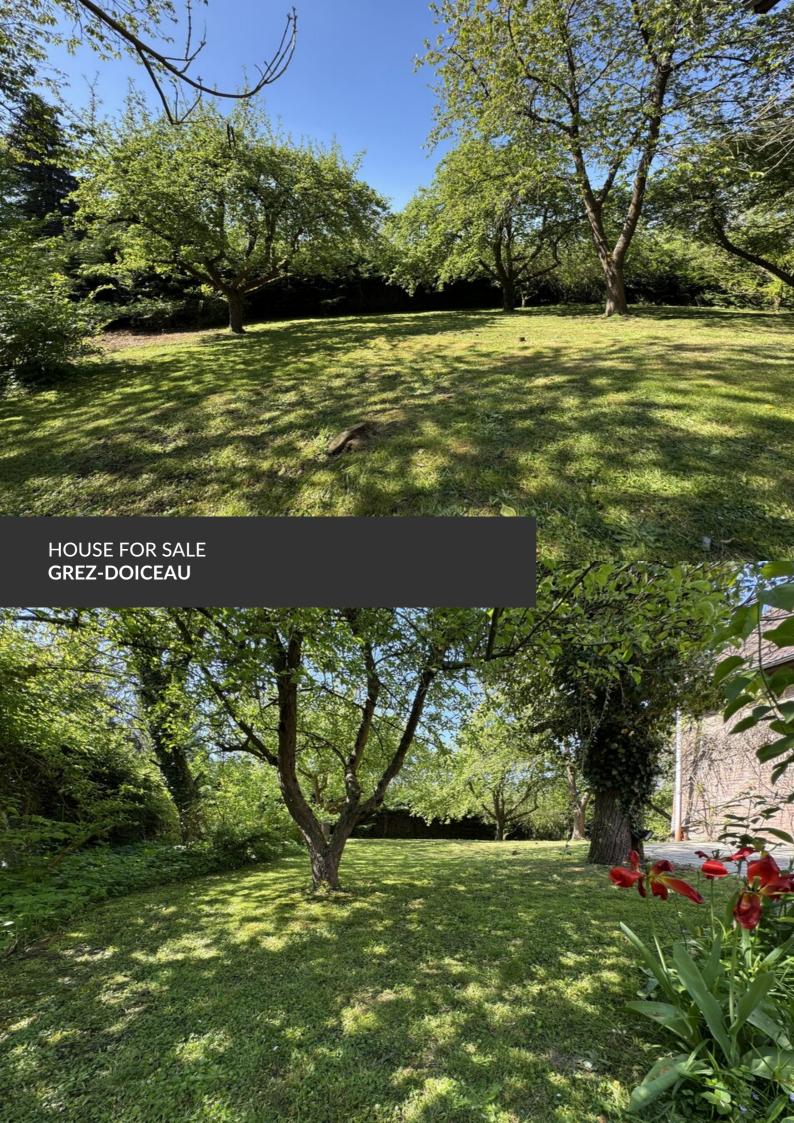

Characterful villa with impressive volumes!

ADRESSE Chemin du Ry de Héze, 2 1390 Grez-Doiceau

PRICES 665.000 €

Located in a quiet dead-end street, this imposing villa from the early 1980s enjoys an exceptional, peaceful, and green setting, on the edge of fields and woods. A privileged environment, ideal for beautiful walks through nature and countryside, while remaining close to all amenities. From the moment you enter, the house impresses with its generous volumes, abundant natural light, and strong character. Built with care and very well maintained, it requires renovation to fully reveal its potential and meet modern standards. The villa offers an ideal layout for a large family, with the possibility of creating up to six bedrooms. The living areas are spacious, bright, and open to the outdoors. On the practical side, the property includes four garages, two of which have a high ceiling clearance—perfect for an entrepreneur or professional needing storage space. A rare property, solidly built, combining charm, functionality, and remarkable potential in a peaceful natural setting.

### office

Avenue Reine Astrid 92 bte 2 1310 La Hulpe +32 2 216 88 00

| Land surface           | 1.612 m <sup>2</sup> |
|------------------------|----------------------|
| Living space           | 365 m <sup>2</sup>   |
| Year of construction   | 1983                 |
| Number of bedrooms     | 5                    |
| Surface area bedroom 1 | 63 m <sup>2</sup>    |
| Surface area bedroom 2 | 18 m²                |
| Surface area bedroom 3 | 12 m <sup>2</sup>    |
| Number of bathrooms    | 2                    |
| Workspace              | yes                  |
| Cellars                | yes                  |
| Garage                 | yes                  |
|                        |                      |