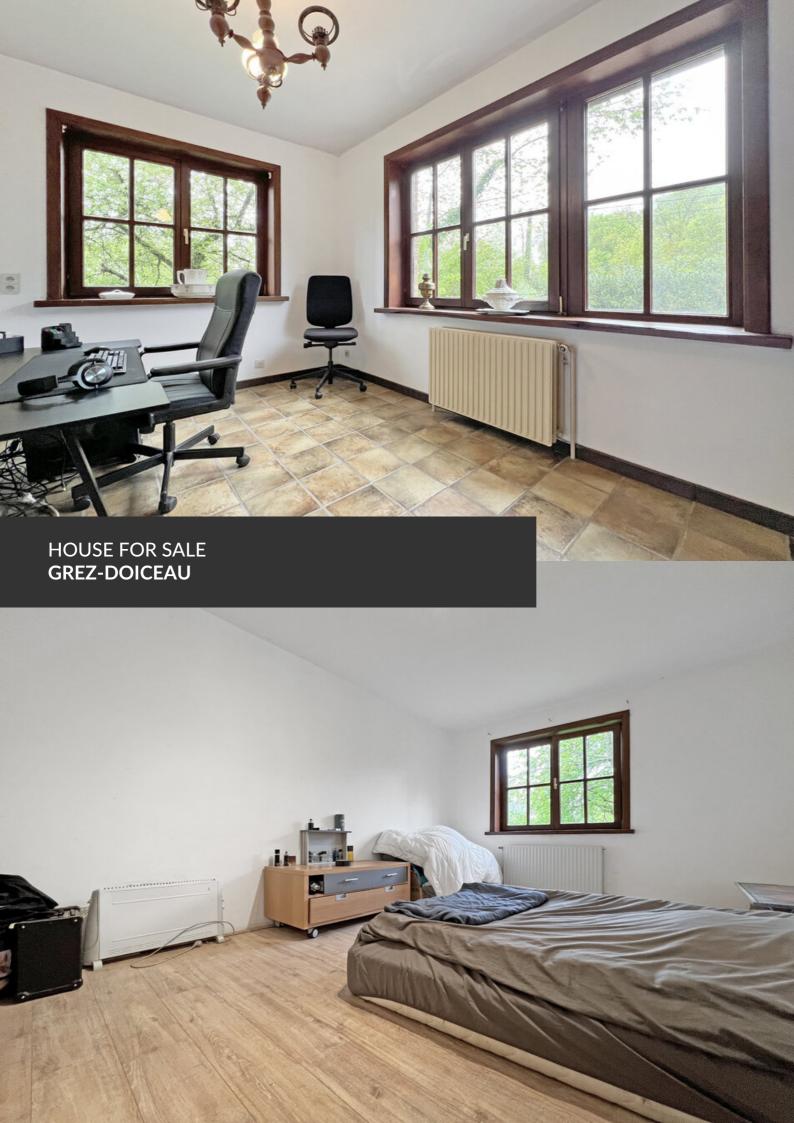

Characterful villa with impressive volumes!

ADRESSE Chemin du Ry de Héze, 2 1390 Grez-Doiceau

PRICES 665.000 €

Located in a quiet dead-end street, this imposing villa from the early 1980s enjoys an exceptional, peaceful, and green setting, on the edge of fields and woods. A privileged environment, ideal for beautiful walks through nature and countryside, while remaining close to all amenities. From the moment you enter, the house impresses with its generous volumes, abundant natural light, and strong character. Built with care and very well maintained, it requires renovation to fully reveal its potential and meet modern standards. The villa offers an ideal layout for a large family, with the possibility of creating up to six bedrooms. The living areas are spacious, bright, and open to the outdoors. On the practical side, the property includes four garages, two of which have a high ceiling clearance—perfect for an entrepreneur or professional needing storage space. A rare property, solidly built, combining charm, functionality, and remarkable potential in a peaceful natural setting.