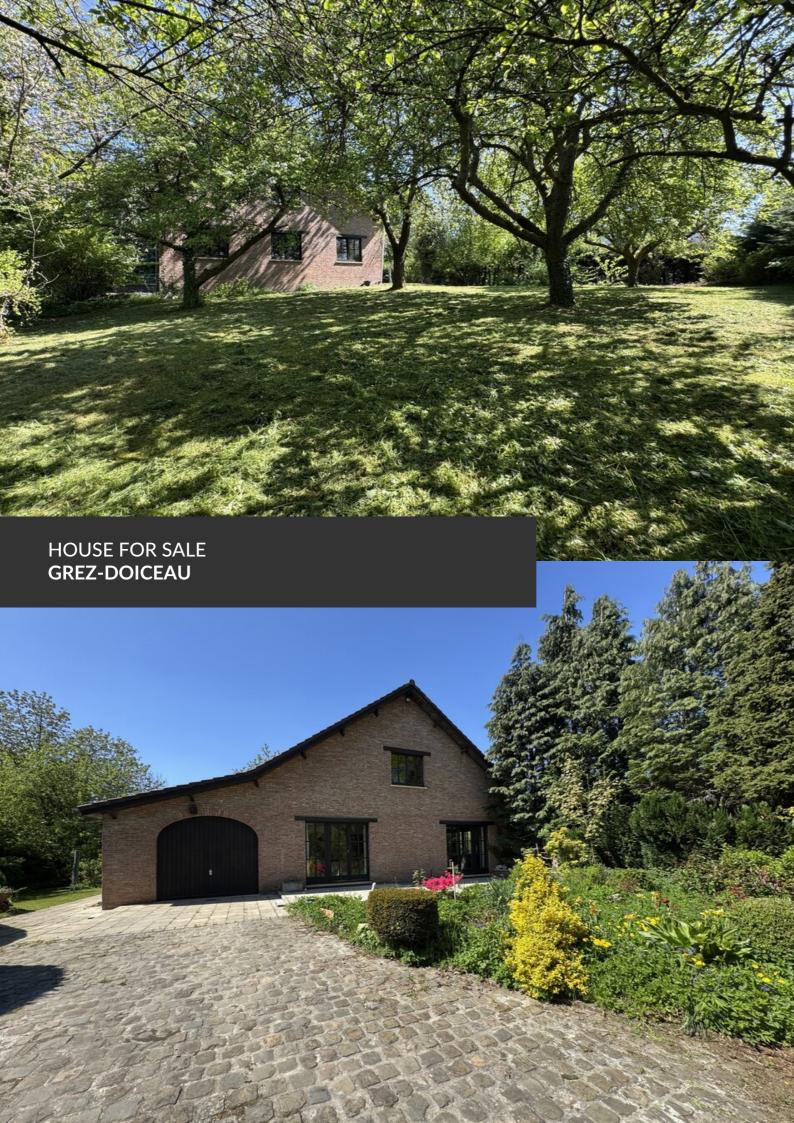

Characterful villa with impressive volumes!

ADRESSE Chemin du Ry de Héze, 2 1390 Grez-Doiceau

PRICES 665.000 €

Located in a quiet dead-end street, this imposing villa from the early 1980s enjoys an exceptional, peaceful, and green setting, on the edge of fields and woods. A privileged environment, ideal for beautiful walks through nature and countryside, while remaining close to all amenities. From the moment you enter, the house impresses with its generous volumes, abundant natural light, and strong character. Built with care and very well maintained, it requires renovation to fully reveal its potential and meet modern standards. The villa offers an ideal layout for a large family, with the possibility of creating up to six bedrooms. The living areas are spacious, bright, and open to the outdoors. On the practical side, the property includes four garages, two of which have a high ceiling clearance—perfect for an entrepreneur or professional needing storage space. A rare property, solidly built, combining charm, functionality, and remarkable potential in a peaceful natural setting.

### office

Avenue Reine Astrid 92 bte 2 1310 La Hulpe +32 2 216 88 00

| Land surface           | 1.612 m <sup>2</sup> |
|------------------------|----------------------|
| Living space           | 365 m <sup>2</sup>   |
| Year of construction   | 1983                 |
| Number of bedrooms     | 5                    |
| Surface area bedroom 1 | 63 m <sup>2</sup>    |
| Surface area bedroom 2 | 18 m²                |
| Surface area bedroom 3 | 12 m <sup>2</sup>    |
| Number of bathrooms    | 2                    |
| Workspace              | yes                  |
| Cellars                | yes                  |
| Garage                 | yes                  |
|                        |                      |