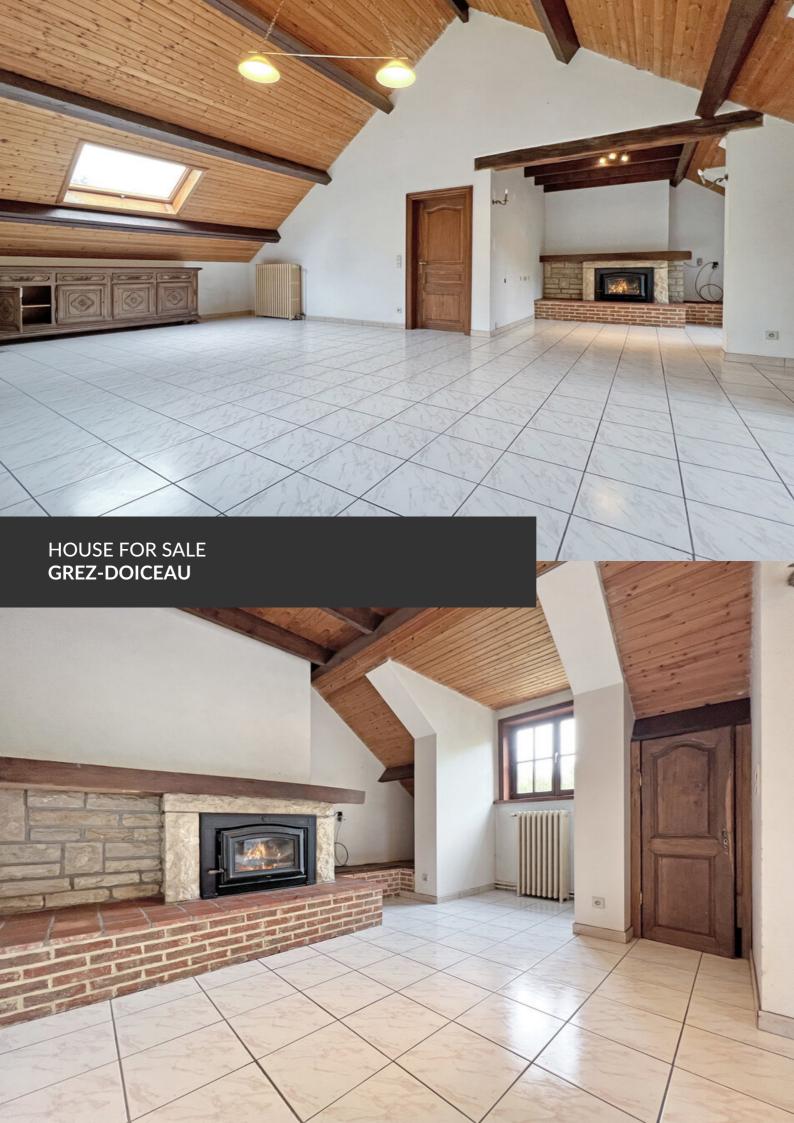

Characterful villa with impressive volumes!

ADRESSE Chemin du Ry de Héze, 2 1390 Grez-Doiceau

PRICES 665.000 €

Located in a quiet dead-end street, this imposing villa from the early 1980s enjoys an exceptional, peaceful, and green setting, on the edge of fields and woods. A privileged environment, ideal for beautiful walks through nature and countryside, while remaining close to all amenities. From the moment you enter, the house impresses with its generous volumes, abundant natural light, and strong character. Built with care and very well maintained, it requires renovation to fully reveal its potential and meet modern standards. The villa offers an ideal layout for a large family, with the possibility of creating up to six bedrooms. The living areas are spacious, bright, and open to the outdoors. On the practical side, the property includes four garages, two of which have a high ceiling clearance—perfect for an entrepreneur or professional needing storage space. A rare property, solidly built, combining charm, functionality, and remarkable potential in a peaceful natural setting.