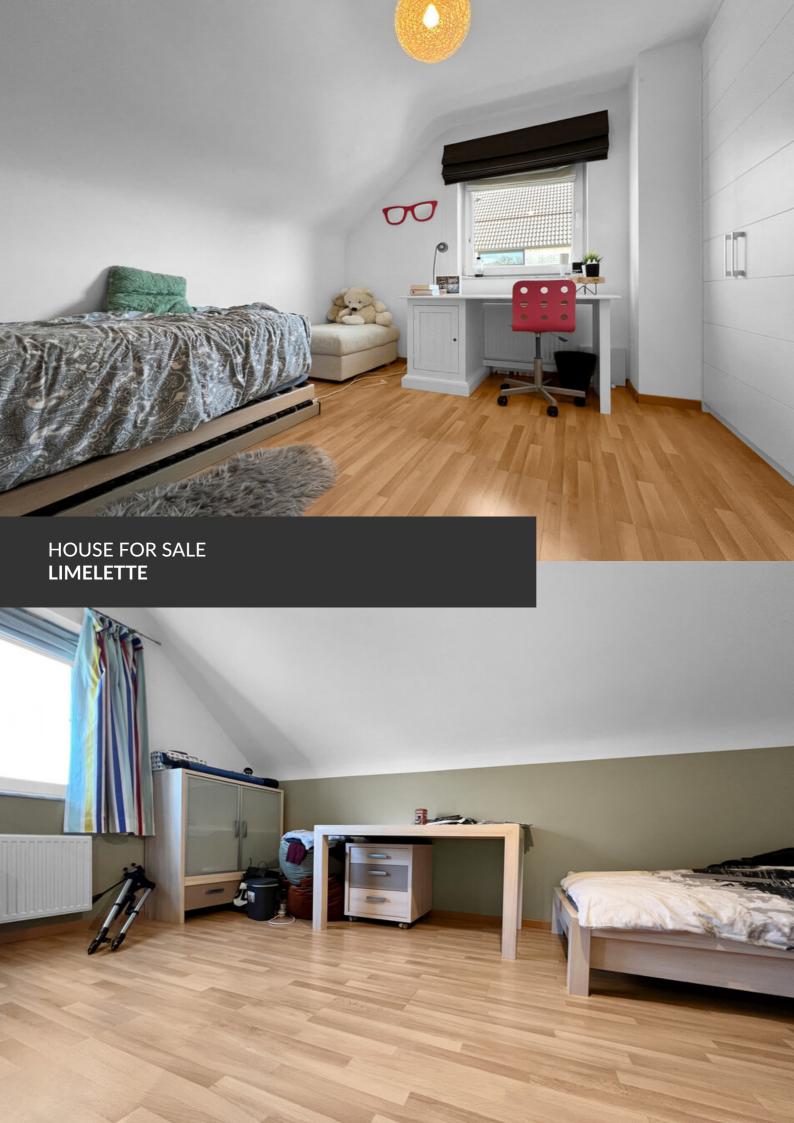

Bright villa bordering open fields, peace and comfort!

ADRESSE Avenue Pierre Holoffe, 16 1342 Limelette

PRICES 710.000 €

Located in a peaceful setting, at the edge of open fields and at the end of a quiet cul-desac, this bright and functional villa will charm you with its privileged environment and high-quality finishes. From the moment you step in, a spacious entrance hall welcomes you and immediately showcases the quality of the construction. You'll then enter a beautiful, light-filled living area where the lounge, complete with a cozy open fireplace, invites you to relax. This space opens onto the kitchen, which is extended by a discreet and practical utility room. A study completes the ground floor-ideal for working from home. Upstairs, the night area offers four comfortable bedrooms and two bathrooms. Outside, the true highlight of this home is the splendid garden, bordering open fields and offering unobstructed views and a real sense of freedom. On the practical side, the villa features a large garage with an electric vehicle charging station and two cellars. Don't wait-come and discover this gem overlooking the fields!

# HOUSE FOR SALE

| Land surface           | 1.243 m² |
|------------------------|----------|
| Living space           | 180 m²   |
| Year of construction   | 2001     |
| Number of bedrooms     | 4        |
| Surface area bedroom 1 | 16 m²    |
| Surface area bedroom 2 | 10 m²    |
| Surface area bedroom 3 | 12 m²    |
| Surface area bedroom 4 | 14 m²    |
| Number of bathrooms    | 2        |
| Number of toilets      | 2        |
| Workspace              | yes      |