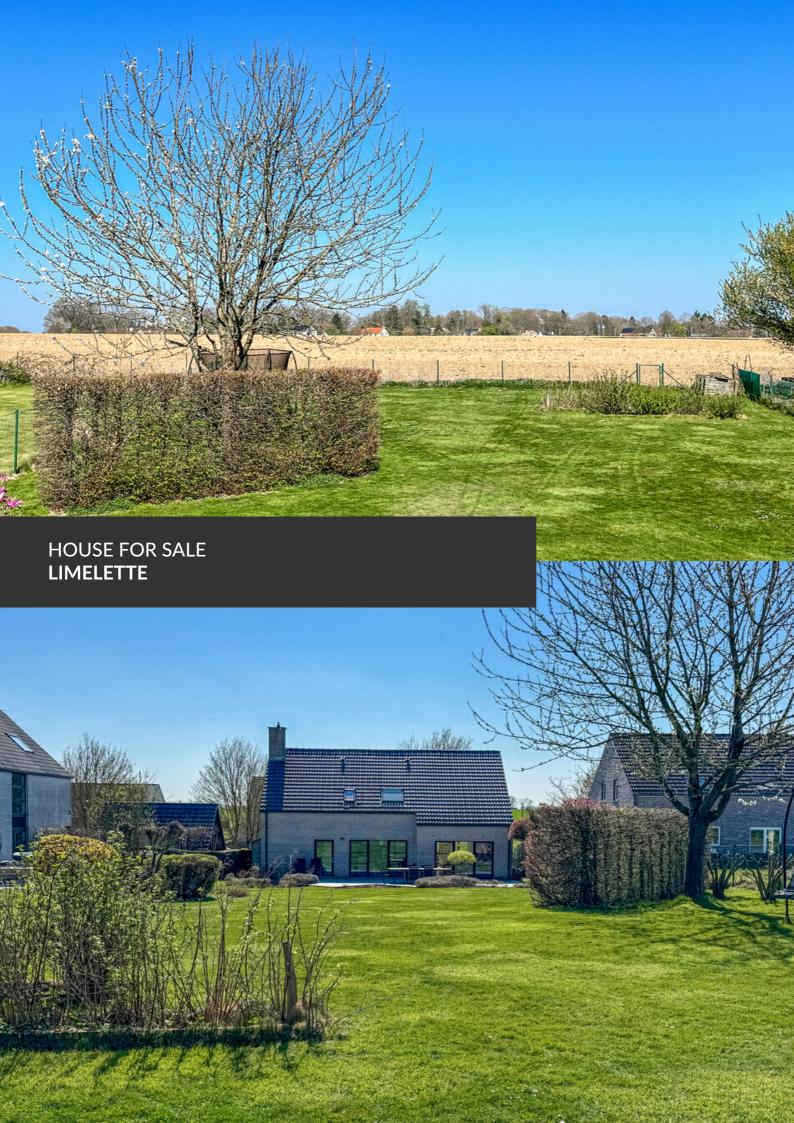

Bright villa bordering open fields, peace and comfort!

ADRESSE Avenue Pierre Holoffe, 16 1342 Limelette

PRICES 710.000 €

Located in a peaceful setting, at the edge of open fields and at the end of a quiet cul-desac, this bright and functional villa will charm you with its privileged environment and high-quality finishes. From the moment you step in, a spacious entrance hall welcomes you and immediately showcases the quality of the construction. You'll then enter a beautiful, light-filled living area where the lounge, complete with a cozy open fireplace, invites you to relax. This space opens onto the kitchen, which is extended by a discreet and practical utility room. A study completes the ground floor-ideal for working from home. Upstairs, the night area offers four comfortable bedrooms and two bathrooms. Outside, the true highlight of this home is the splendid garden, bordering open fields and offering unobstructed views and a real sense of freedom. On the practical side, the villa features a large garage with an electric vehicle charging station and two cellars. Don't wait-come and discover this gem overlooking the fields!