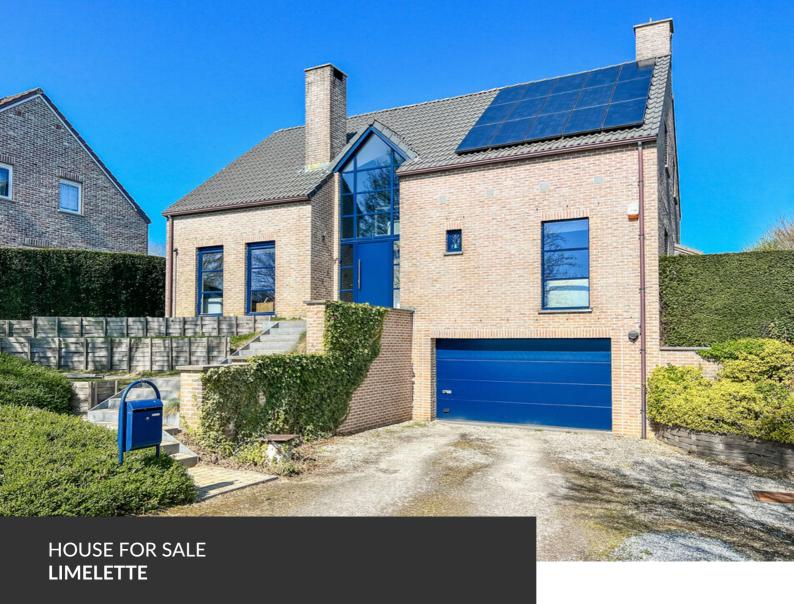

Bright villa bordering open fields, peace and comfort!

ADRESSE Avenue Pierre Holoffe, 16 1342 Limelette

PRICES 710.000 €

Located in a peaceful setting, at the edge of open fields and at the end of a quiet cul-desac, this bright and functional villa will charm you with its privileged environment and high-quality finishes. From the moment you step in, a spacious entrance hall welcomes you and immediately showcases the quality of the construction. You'll then enter a beautiful, light-filled living area where the lounge, complete with a cozy open fireplace, invites you to relax. This space opens onto the kitchen, which is extended by a discreet and practical utility room. A study completes the ground floor-ideal for working from home. Upstairs, the night area offers four comfortable bedrooms and two bathrooms. Outside, the true highlight of this home is the splendid garden, bordering open fields and offering unobstructed views and a real sense of freedom. On the practical side, the villa features a large garage with an electric vehicle charging station and two cellars. Don't wait-come and discover this gem overlooking the fields!