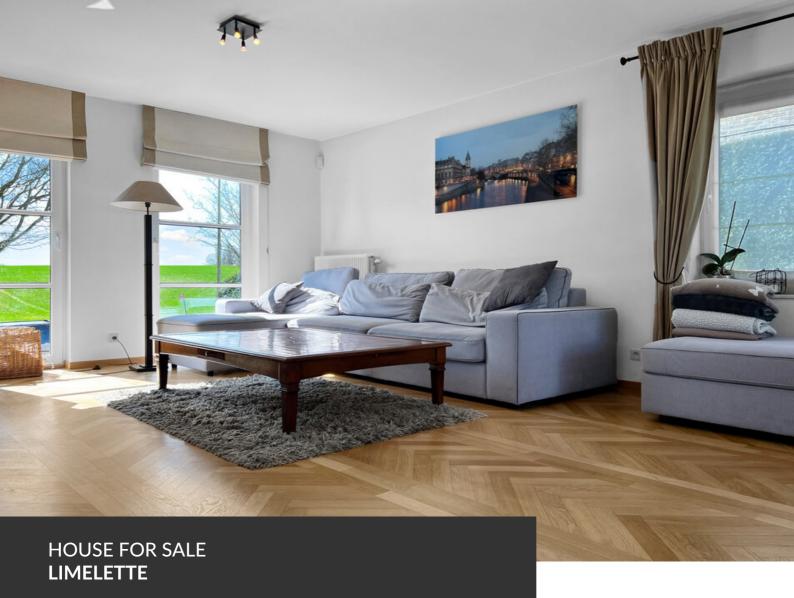

Bright villa bordering open fields, peace and comfort!

ADRESSE Avenue Pierre Holoffe, 16 1342 Limelette

PRICES 710.000 €

Located in a peaceful setting, at the edge of open fields and at the end of a quiet cul-desac, this bright and functional villa will charm you with its privileged environment and high-quality finishes. From the moment you step in, a spacious entrance hall welcomes you and immediately showcases the quality of the construction. You'll then enter a beautiful, light-filled living area where the lounge, complete with a cozy open fireplace, invites you to relax. This space opens onto the kitchen, which is extended by a discreet and practical utility room. A study completes the ground floor-ideal for working from home. Upstairs, the night area offers four comfortable bedrooms and two bathrooms. Outside, the true highlight of this home is the splendid garden, bordering open fields and offering unobstructed views and a real sense of freedom. On the practical side, the villa features a large garage with an electric vehicle charging station and two cellars. Don't wait-come and discover this gem overlooking the fields!