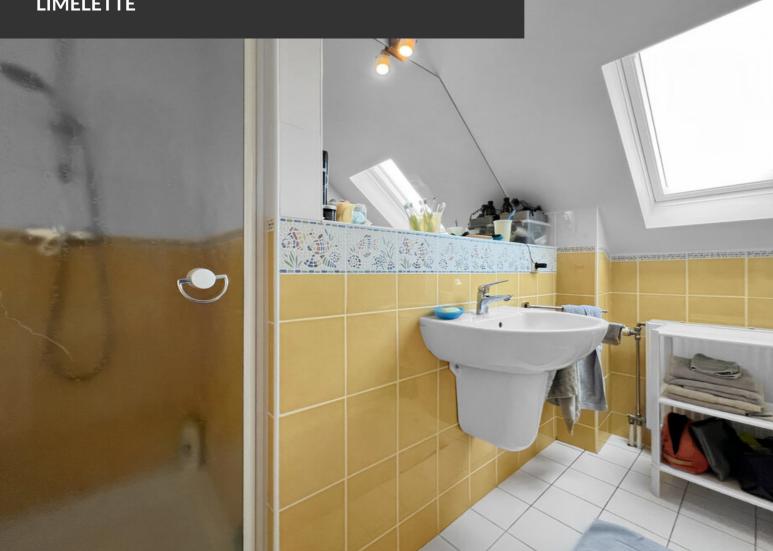

# HOUSE FOR SALE

| Land surface           | 1.243 m² |
|------------------------|----------|
| Living space           | 180 m²   |
| Year of construction   | 2001     |
| Number of bedrooms     | 4        |
| Surface area bedroom 1 | 16 m²    |
| Surface area bedroom 2 | 10 m²    |
| Surface area bedroom 3 | 12 m²    |
| Surface area bedroom 4 | 14 m²    |
| Number of bathrooms    | 2        |
| Number of toilets      | 2        |
| Workspace              | yes      |

#### office

Avenue Reine Astrid 92 bte 2 1310 La Hulpe +32 2 216 88 00

| Open fire                              | yes            |
|----------------------------------------|----------------|
| Cellars                                | yes            |
| Garage                                 | yes            |
| Type of heating                        | wall heating   |
| Type of window frames                  | vinyl          |
| Solar panels (photovoltaic or thermal) | photovoltaic   |
| Net cadastral income                   | 2.568€         |
| EPB                                    | PEBB           |
| EPB - Unique code                      | 20241206001567 |
| EPB - E Spec                           | 155 kWh/m².an  |
| EPB - E total                          | 41.445 kWh/an  |