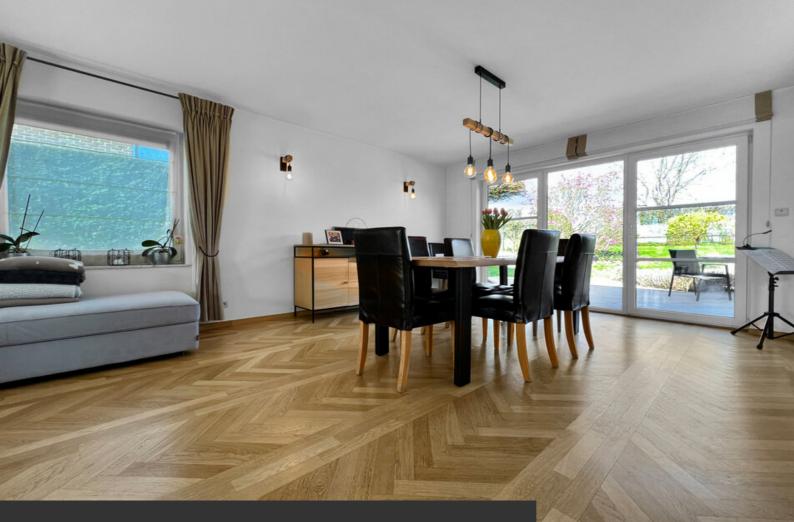

Bright villa bordering open fields, peace and comfort!

ADRESSE Avenue Pierre Holoffe, 16 1342 Limelette

PRICES 710.000 €

Located in a peaceful setting, at the edge of open fields and at the end of a quiet cul-desac, this bright and functional villa will charm you with its privileged environment and high-quality finishes. From the moment you step in, a spacious entrance hall welcomes you and immediately showcases the quality of the construction. You'll then enter a beautiful, light-filled living area where the lounge, complete with a cozy open fireplace, invites you to relax. This space opens onto the kitchen, which is extended by a discreet and practical utility room. A study completes the ground floor-ideal for working from home. Upstairs, the night area offers four comfortable bedrooms and two bathrooms. Outside, the true highlight of this home is the splendid garden, bordering open fields and offering unobstructed views and a real sense of freedom. On the practical side, the villa features a large garage with an electric vehicle charging station and two cellars. Don't wait-come and discover this gem overlooking the fields!