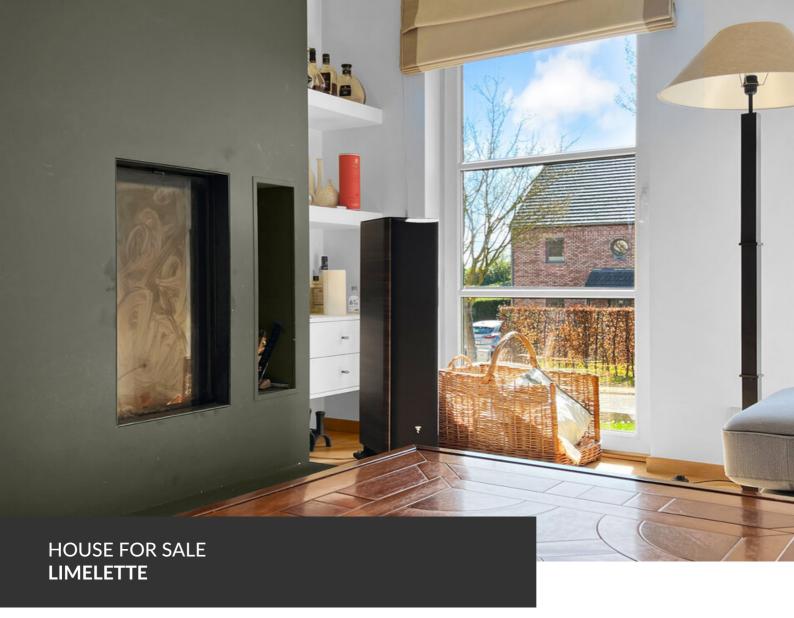

Bright villa bordering open fields, peace and comfort!

ADRESSE Avenue Pierre Holoffe, 16 1342 Limelette

PRICES 710.000 €

Located in a peaceful setting, at the edge of open fields and at the end of a quiet cul-desac, this bright and functional villa will charm you with its privileged environment and high-quality finishes. From the moment you step in, a spacious entrance hall welcomes you and immediately showcases the quality of the construction. You'll then enter a beautiful, light-filled living area where the lounge, complete with a cozy open fireplace, invites you to relax. This space opens onto the kitchen, which is extended by a discreet and practical utility room. A study completes the ground floor-ideal for working from home. Upstairs, the night area offers four comfortable bedrooms and two bathrooms. Outside, the true highlight of this home is the splendid garden, bordering open fields and offering unobstructed views and a real sense of freedom. On the practical side, the villa features a large garage with an electric vehicle charging station and two cellars. Don't wait-come and discover this gem overlooking the fields!

#### office

Avenue Reine Astrid 92 bte 2 1310 La Hulpe +32 2 216 88 00

| Open fire                              | yes            |
|----------------------------------------|----------------|
| Cellars                                | yes            |
| Garage                                 | yes            |
| Type of heating                        | wall heating   |
| Type of window frames                  | vinyl          |
| Solar panels (photovoltaic or thermal) | photovoltaic   |
| Net cadastral income                   | 2.568€         |
| EPB                                    | PEBB           |
| EPB - Unique code                      | 20241206001567 |
| EPB - E Spec                           | 155 kWh/m².an  |
| EPB - E total                          | 41.445 kWh/an  |