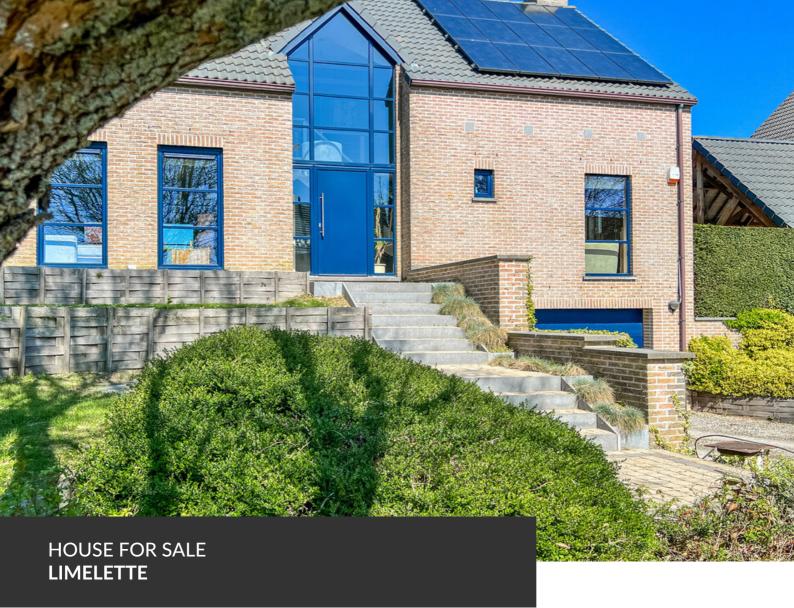

Bright villa bordering open fields, peace and comfort!

ADRESSE Avenue Pierre Holoffe, 16 1342 Limelette

PRICES 710.000 €

Located in a peaceful setting, at the edge of open fields and at the end of a quiet cul-desac, this bright and functional villa will charm you with its privileged environment and high-quality finishes. From the moment you step in, a spacious entrance hall welcomes you and immediately showcases the quality of the construction. You'll then enter a beautiful, light-filled living area where the lounge, complete with a cozy open fireplace, invites you to relax. This space opens onto the kitchen, which is extended by a discreet and practical utility room. A study completes the ground floor-ideal for working from home. Upstairs, the night area offers four comfortable bedrooms and two bathrooms. Outside, the true highlight of this home is the splendid garden, bordering open fields and offering unobstructed views and a real sense of freedom. On the practical side, the villa features a large garage with an electric vehicle charging station and two cellars. Don't wait-come and discover this gem overlooking the fields!