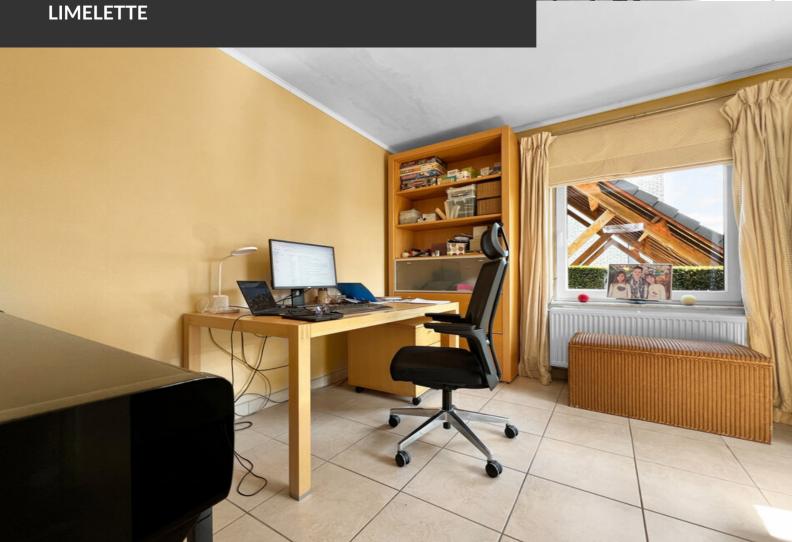

Bright villa bordering open fields, peace and comfort!

ADRESSE Avenue Pierre Holoffe, 16 1342 Limelette

PRICES 710.000 €

Located in a peaceful setting, at the edge of open fields and at the end of a quiet cul-desac, this bright and functional villa will charm you with its privileged environment and high-quality finishes. From the moment you step in, a spacious entrance hall welcomes you and immediately showcases the quality of the construction. You'll then enter a beautiful, light-filled living area where the lounge, complete with a cozy open fireplace, invites you to relax. This space opens onto the kitchen, which is extended by a discreet and practical utility room. A study completes the ground floor-ideal for working from home. Upstairs, the night area offers four comfortable bedrooms and two bathrooms. Outside, the true highlight of this home is the splendid garden, bordering open fields and offering unobstructed views and a real sense of freedom. On the practical side, the villa features a large garage with an electric vehicle charging station and two cellars. Don't wait-come and discover this gem overlooking the fields!

# HOUSE FOR SALE

| Land surface           | 1.243 m² |
|------------------------|----------|
| Living space           | 180 m²   |
| Year of construction   | 2001     |
| Number of bedrooms     | 4        |
| Surface area bedroom 1 | 16 m²    |
| Surface area bedroom 2 | 10 m²    |
| Surface area bedroom 3 | 12 m²    |
| Surface area bedroom 4 | 14 m²    |
| Number of bathrooms    | 2        |
| Number of toilets      | 2        |
| Workspace              | yes      |