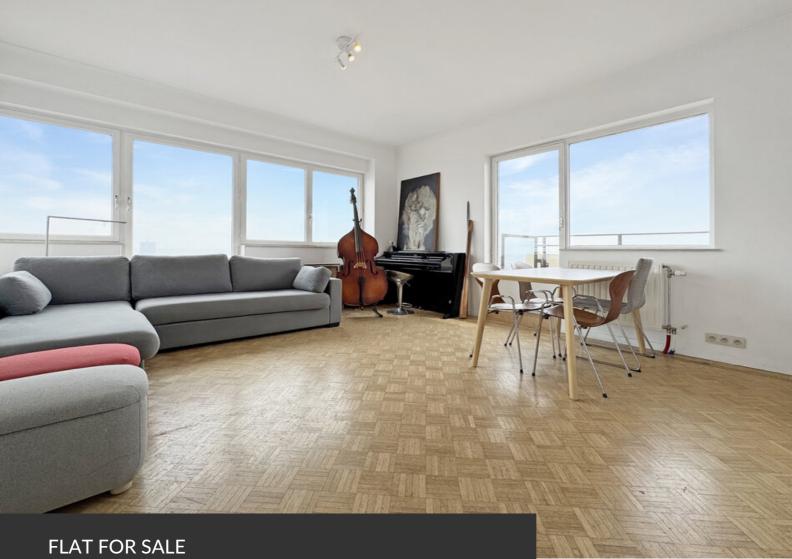

An incredible panoramic view from east to west over Brussels!

ADRESSE Avenue Albert, 2 1190 Forest

PRICES 419.000 €

Take in the heights to admire the capital of Europe from the comfort of your living room or even your bedroom? That's exactly what this apartment offers, located on the 17th floor of one of the tallest residential buildings in Brussels. Recently freed from years of renovation, the building has now been completely refurbished: façade insulation, compliant elevators, updated electrical and heating systems. Located in a vibrant area between Forest, Uccle, and Saint-Gilles, the apartment allows you to fully enjoy the unmissable attractions of Saint-Gilles, including its markets, the lively evenings at the Bar du Matin just across the street, and the many shops in Uccle. The apartment itself features three terraces facing east, south, and west, offering optimal sunlight and stunning views. With two bedrooms and two bathrooms, it provides nearly 90 square meters of living space and includes a private basement cellar.