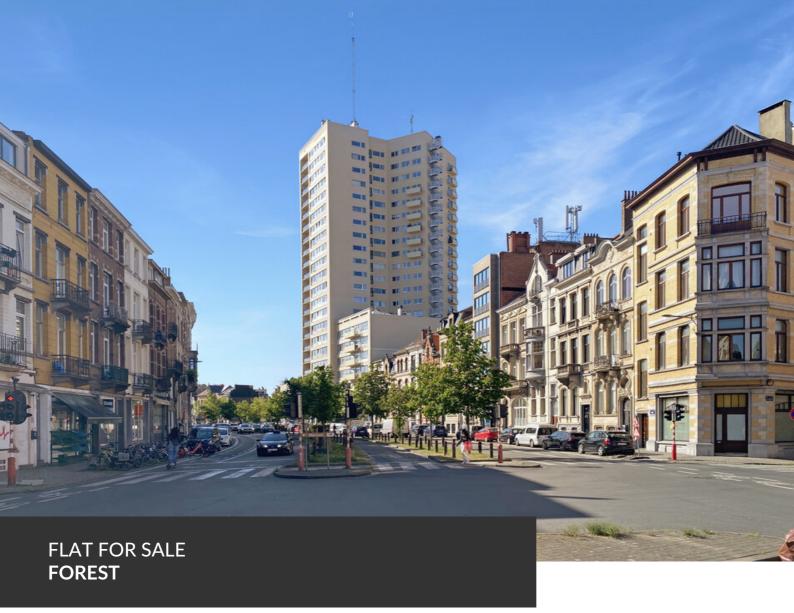

An incredible panoramic view from east to west over Brussels!

ADRESSE Avenue Albert, 2 1190 Forest

PRICES 419.000 €

Take in the heights to admire the capital of Europe from the comfort of your living room or even your bedroom? That's exactly what this apartment offers, located on the 17th floor of one of the tallest residential buildings in Brussels. Recently freed from years of renovation, the building has now been completely refurbished: façade insulation, compliant elevators, updated electrical and heating systems. Located in a vibrant area between Forest, Uccle, and Saint-Gilles, the apartment allows you to fully enjoy the unmissable attractions of Saint-Gilles, including its markets, the lively evenings at the Bar du Matin just across the street, and the many shops in Uccle. The apartment itself features three terraces facing east, south, and west, offering optimal sunlight and stunning views. With two bedrooms and two bathrooms, it provides nearly 90 square meters of living space and includes a private basement cellar.

#### office

Avenue Reine Astrid 92 bte 2 1310 La Hulpe +32 2 216 88 00

https://www.propriete-privee.be - info@propriete-privee.be

FLAT FOR SALE FOREST

| Living space           | 90 m² |
|------------------------|-------|
| Year of construction   | 1962  |
| Floors                 | 17    |
| Lift (elevator)        | yes   |
| Terrace                | yes   |
| Number of bedrooms     | 2     |
| Surface area bedroom 1 | 11 m² |
| Surface area bedroom 2 | 11 m² |
| Number of bathrooms    | 2     |
| Number of toilets      | 2     |
| Type of heating        | gas   |
|                        |       |