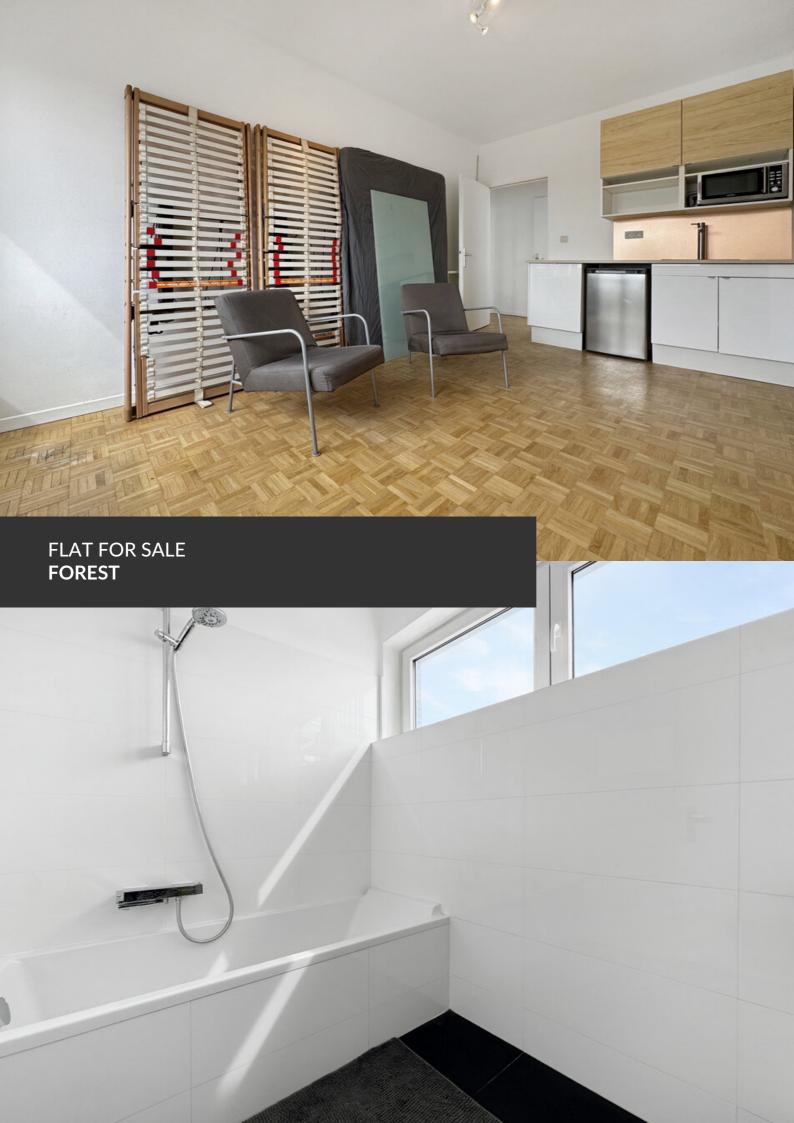

An incredible panoramic view from east to west over Brussels!

ADRESSE Avenue Albert, 2 1190 Forest

PRICES 419.000 €

Take in the heights to admire the capital of Europe from the comfort of your living room or even your bedroom? That's exactly what this apartment offers, located on the 17th floor of one of the tallest residential buildings in Brussels. Recently freed from years of renovation, the building has now been completely refurbished: façade insulation, compliant elevators, updated electrical and heating systems. Located in a vibrant area between Forest, Uccle, and Saint-Gilles, the apartment allows you to fully enjoy the unmissable attractions of Saint-Gilles, including its markets, the lively evenings at the Bar du Matin just across the street, and the many shops in Uccle. The apartment itself features three terraces facing east, south, and west, offering optimal sunlight and stunning views. With two bedrooms and two bathrooms, it provides nearly 90 square meters of living space and includes a private basement cellar.

#### office

Avenue Reine Astrid 92 bte 2 1310 La Hulpe +32 2 216 88 00

https://www.propriete-privee.be - info@propriete-privee.be

FLAT FOR SALE FOREST

| Living space           | 90 m² |
|------------------------|-------|
| Year of construction   | 1962  |
| Floors                 | 17    |
| Lift (elevator)        | yes   |
| Terrace                | yes   |
| Number of bedrooms     | 2     |
| Surface area bedroom 1 | 11 m² |
| Surface area bedroom 2 | 11 m² |
| Number of bathrooms    | 2     |
| Number of toilets      | 2     |
| Type of heating        | gas   |
|                        |       |