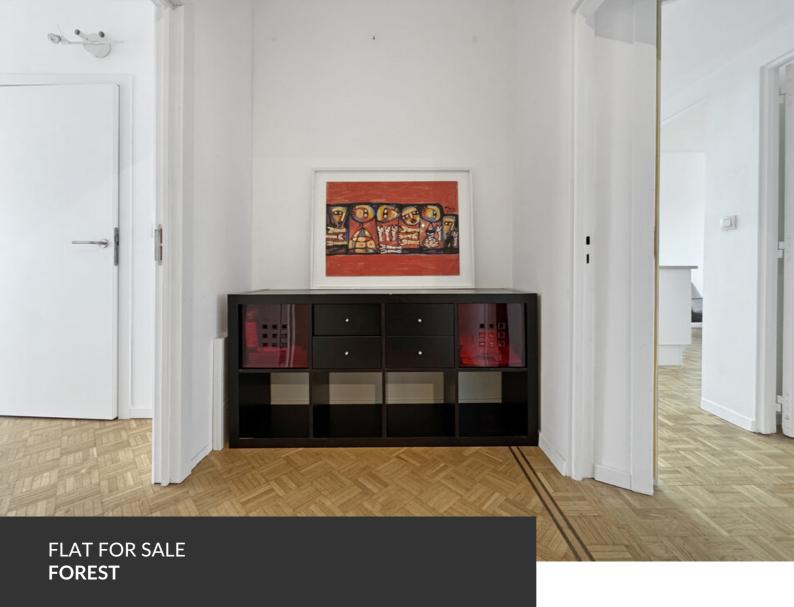

An incredible panoramic view from east to west over Brussels!

ADRESSE Avenue Albert, 2 1190 Forest

PRICES 419.000 €

Take in the heights to admire the capital of Europe from the comfort of your living room or even your bedroom? That's exactly what this apartment offers, located on the 17th floor of one of the tallest residential buildings in Brussels. Recently freed from years of renovation, the building has now been completely refurbished: façade insulation, compliant elevators, updated electrical and heating systems. Located in a vibrant area between Forest, Uccle, and Saint-Gilles, the apartment allows you to fully enjoy the unmissable attractions of Saint-Gilles, including its markets, the lively evenings at the Bar du Matin just across the street, and the many shops in Uccle. The apartment itself features three terraces facing east, south, and west, offering optimal sunlight and stunning views. With two bedrooms and two bathrooms, it provides nearly 90 square meters of living space and includes a private basement cellar.