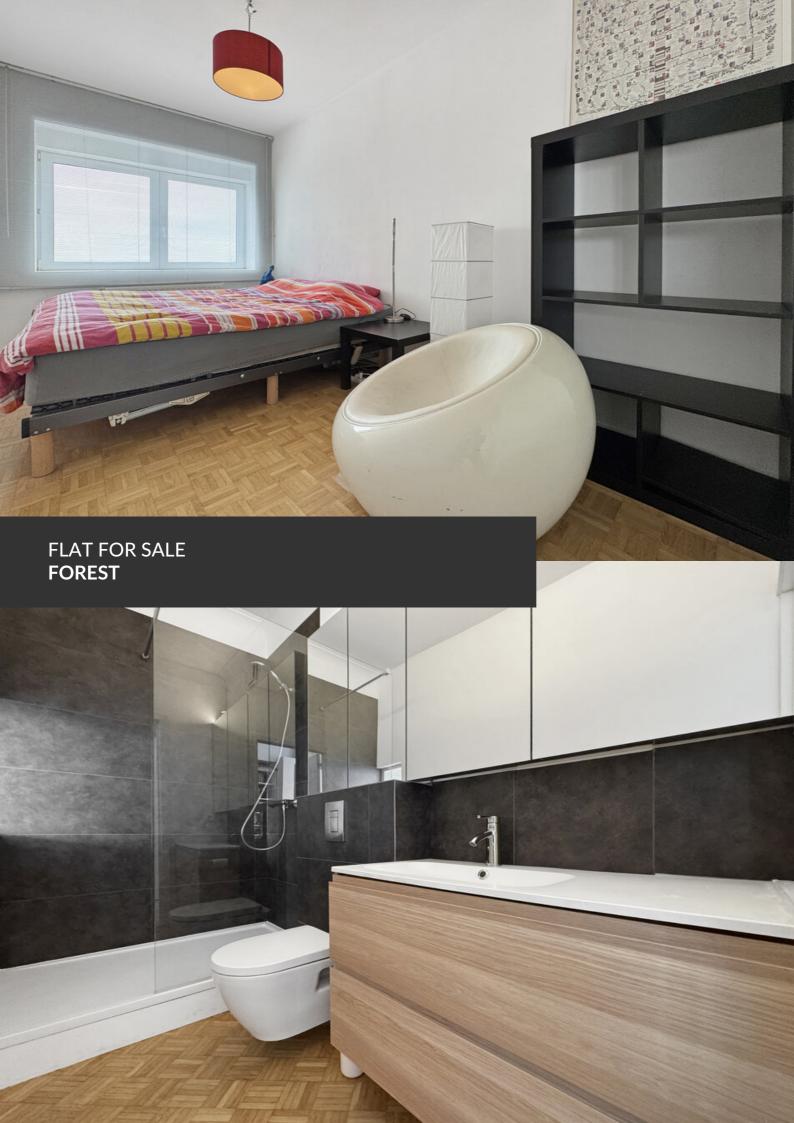

An incredible panoramic view from east to west over Brussels!

ADRESSE Avenue Albert, 2 1190 Forest

PRICES 419.000 €

Take in the heights to admire the capital of Europe from the comfort of your living room or even your bedroom? That's exactly what this apartment offers, located on the 17th floor of one of the tallest residential buildings in Brussels. Recently freed from years of renovation, the building has now been completely refurbished: façade insulation, compliant elevators, updated electrical and heating systems. Located in a vibrant area between Forest, Uccle, and Saint-Gilles, the apartment allows you to fully enjoy the unmissable attractions of Saint-Gilles, including its markets, the lively evenings at the Bar du Matin just across the street, and the many shops in Uccle. The apartment itself features three terraces facing east, south, and west, offering optimal sunlight and stunning views. With two bedrooms and two bathrooms, it provides nearly 90 square meters of living space and includes a private basement cellar.

#### office

Avenue Reine Astrid 92 bte 2 1310 La Hulpe +32 2 216 88 00

https://www.propriete-privee.be - info@propriete-privee.be

FLAT FOR SALE FOREST

| Living space           | 90 m² |
|------------------------|-------|
| Year of construction   | 1962  |
| Floors                 | 17    |
| Lift (elevator)        | yes   |
| Terrace                | yes   |
| Number of bedrooms     | 2     |
| Surface area bedroom 1 | 11 m² |
| Surface area bedroom 2 | 11 m² |
| Number of bathrooms    | 2     |
| Number of toilets      | 2     |
| Type of heating        | gas   |
|                        |       |