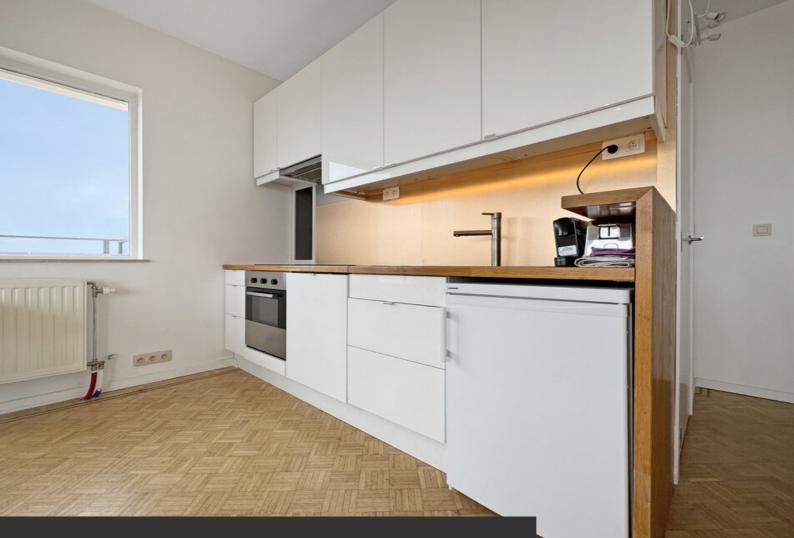

An incredible panoramic view from east to west over Brussels!

ADRESSE Avenue Albert, 2 1190 Forest

PRICES 419.000 €

Take in the heights to admire the capital of Europe from the comfort of your living room or even your bedroom? That's exactly what this apartment offers, located on the 17th floor of one of the tallest residential buildings in Brussels. Recently freed from years of renovation, the building has now been completely refurbished: façade insulation, compliant elevators, updated electrical and heating systems. Located in a vibrant area between Forest, Uccle, and Saint-Gilles, the apartment allows you to fully enjoy the unmissable attractions of Saint-Gilles, including its markets, the lively evenings at the Bar du Matin just across the street, and the many shops in Uccle. The apartment itself features three terraces facing east, south, and west, offering optimal sunlight and stunning views. With two bedrooms and two bathrooms, it provides nearly 90 square meters of living space and includes a private basement cellar.