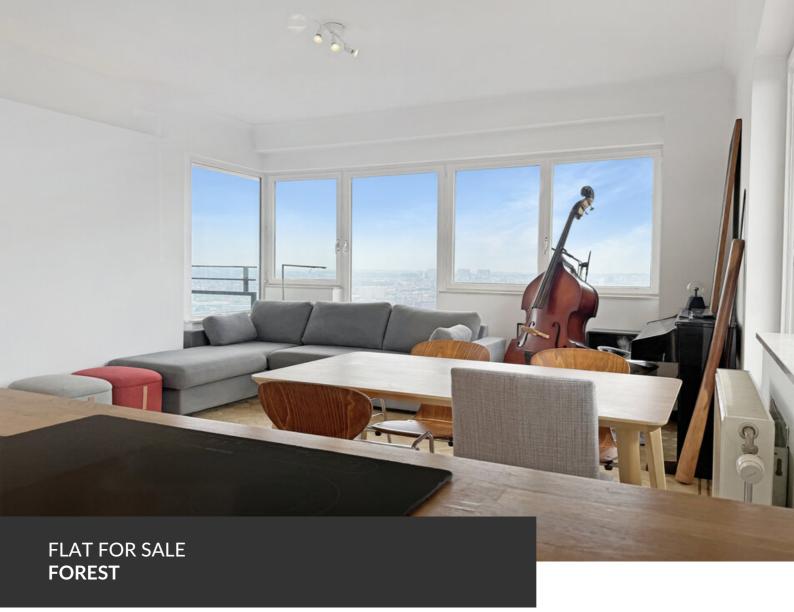

An incredible panoramic view from east to west over Brussels!

ADRESSE Avenue Albert, 2 1190 Forest

PRICES 419.000 €

Take in the heights to admire the capital of Europe from the comfort of your living room or even your bedroom? That's exactly what this apartment offers, located on the 17th floor of one of the tallest residential buildings in Brussels. Recently freed from years of renovation, the building has now been completely refurbished: façade insulation, compliant elevators, updated electrical and heating systems. Located in a vibrant area between Forest, Uccle, and Saint-Gilles, the apartment allows you to fully enjoy the unmissable attractions of Saint-Gilles, including its markets, the lively evenings at the Bar du Matin just across the street, and the many shops in Uccle. The apartment itself features three terraces facing east, south, and west, offering optimal sunlight and stunning views. With two bedrooms and two bathrooms, it provides nearly 90 square meters of living space and includes a private basement cellar.

#### office

Avenue Reine Astrid 92 bte 2 1310 La Hulpe +32 2 216 88 00

https://www.propriete-privee.be - info@propriete-privee.be

FLAT FOR SALE FOREST

| Living space           | 90 m² |
|------------------------|-------|
| Year of construction   | 1962  |
| Floors                 | 17    |
| Lift (elevator)        | yes   |
| Terrace                | yes   |
| Number of bedrooms     | 2     |
| Surface area bedroom 1 | 11 m² |
| Surface area bedroom 2 | 11 m² |
| Number of bathrooms    | 2     |
| Number of toilets      | 2     |
| Type of heating        | gas   |
|                        |       |