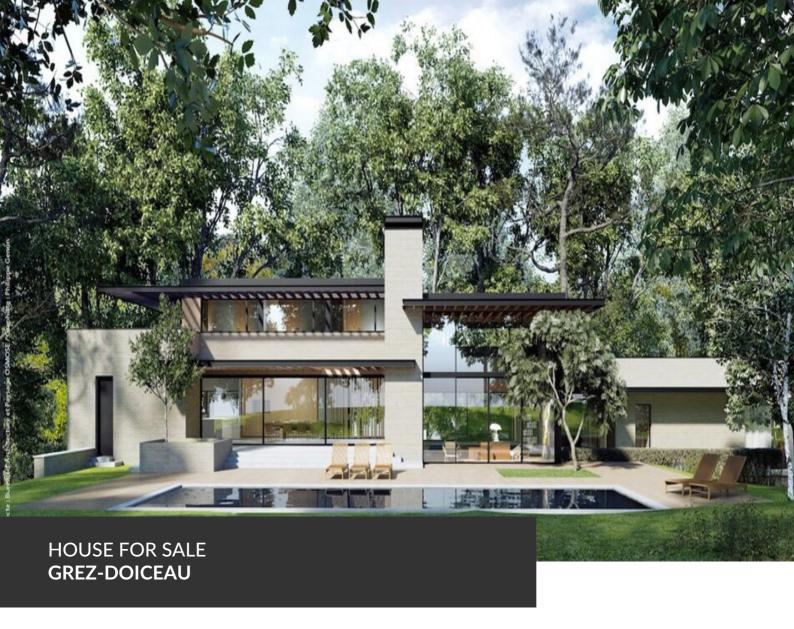

An architectural gem in the heart of Domaine du Bercuit

ADRESSE Sentier des Myrtilles, 6 1390 Grez-Doiceau

PRICES 3.850.000 €

Designed by the renowned architecture firm Osmose, this exceptional contemporary villa blends seamlessly into the prestigious and lush surroundings of the Bercuit estate. Set on a 5,300 m² south-west-facing plot bordering the golf course, it offers a unique living environment where serenity, elegance and nature harmoniously converge. Inspired by American modernist villas, the architecture reveals a delicate balance between strength and subtlety, light and openness. Generous volumes, striking perspectives and refined finishes create a space that is both powerful and peaceful. The double-height living room opens widely onto a terrace, garden and 16-meter pool, with unobstructed views over the green. The sleeping quarters are designed with the same sense of refinement and tranquility. The ground-floor master suite offers a private, serene haven immersed in nature, while each bedroom enjoys its own distinctive character and outlook. The villa is currently in the closed shell phase, with completion scheduled for the third quarter of 2025....

| Land surface           | 5.300 m <sup>2</sup> |
|------------------------|----------------------|
| Living space           | 733 m²               |
| Year of construction   | 2025                 |
| Number of bedrooms     | 5                    |
| Surface area bedroom 1 | 50 m <sup>2</sup>    |
| Surface area bedroom 2 | 23 m²                |
| Surface area bedroom 3 | 21 m²                |
| Surface area bedroom 4 | 14 m²                |
| Surface area bedroom 5 | 13 m²                |
| Number of bathrooms    | 5                    |
| Garage                 | yes                  |
|                        |                      |