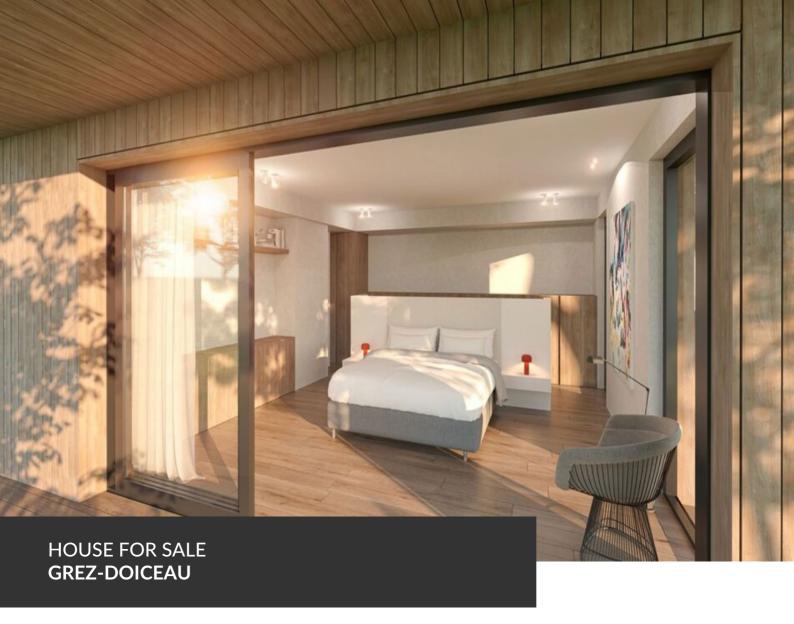

An architectural gem in the heart of Domaine du Bercuit

ADRESSE Sentier des Myrtilles, 6 1390 Grez-Doiceau

PRICES 3.850.000 €

Designed by the renowned architecture firm Osmose, this exceptional contemporary villa blends seamlessly into the prestigious and lush surroundings of the Bercuit estate. Set on a 5,300 m² south-west-facing plot bordering the golf course, it offers a unique living environment where serenity, elegance and nature harmoniously converge. Inspired by American modernist villas, the architecture reveals a delicate balance between strength and subtlety, light and openness. Generous volumes, striking perspectives and refined finishes create a space that is both powerful and peaceful. The double-height living room opens widely onto a terrace, garden and 16-meter pool, with unobstructed views over the green. The sleeping quarters are designed with the same sense of refinement and tranquility. The ground-floor master suite offers a private, serene haven immersed in nature, while each bedroom enjoys its own distinctive character and outlook. The villa is currently in the closed shell phase, with completion scheduled for the third quarter of 2025....

| Land surface           | 5.300 m <sup>2</sup> |
|------------------------|----------------------|
| Living space           | 733 m²               |
| Year of construction   | 2025                 |
| Number of bedrooms     | 5                    |
| Surface area bedroom 1 | 50 m <sup>2</sup>    |
| Surface area bedroom 2 | 23 m²                |
| Surface area bedroom 3 | 21 m²                |
| Surface area bedroom 4 | 14 m²                |
| Surface area bedroom 5 | 13 m²                |
| Number of bathrooms    | 5                    |
| Garage                 | yes                  |
|                        |                      |