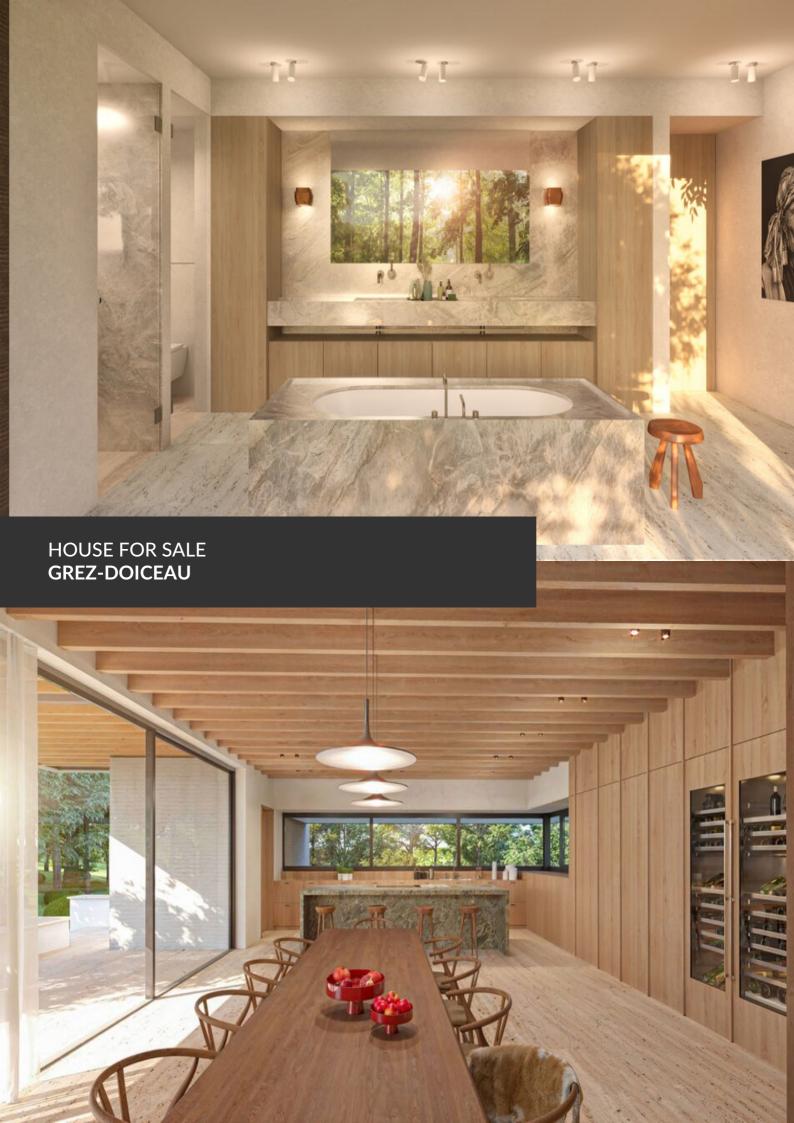

An architectural gem in the heart of Domaine du Bercuit

ADRESSE Sentier des Myrtilles, 6 1390 Grez-Doiceau

PRICES 3.850.000 €

Designed by the renowned architecture firm Osmose, this exceptional contemporary villa blends seamlessly into the prestigious and lush surroundings of the Bercuit estate. Set on a 5,300 m² south-west-facing plot bordering the golf course, it offers a unique living environment where serenity, elegance and nature harmoniously converge. Inspired by American modernist villas, the architecture reveals a delicate balance between strength and subtlety, light and openness. Generous volumes, striking perspectives and refined finishes create a space that is both powerful and peaceful. The double-height living room opens widely onto a terrace, garden and 16-meter pool, with unobstructed views over the green. The sleeping quarters are designed with the same sense of refinement and tranquility. The ground-floor master suite offers a private, serene haven immersed in nature, while each bedroom enjoys its own distinctive character and outlook. The villa is currently in the closed shell phase, with completion scheduled for the third quarter of 2025....

| Land surface           | 5.300 m <sup>2</sup> |
|------------------------|----------------------|
| Living space           | 733 m²               |
| Year of construction   | 2025                 |
| Number of bedrooms     | 5                    |
| Surface area bedroom 1 | 50 m <sup>2</sup>    |
| Surface area bedroom 2 | 23 m²                |
| Surface area bedroom 3 | 21 m²                |
| Surface area bedroom 4 | 14 m²                |
| Surface area bedroom 5 | 13 m²                |
| Number of bathrooms    | 5                    |
| Garage                 | yes                  |
|                        |                      |