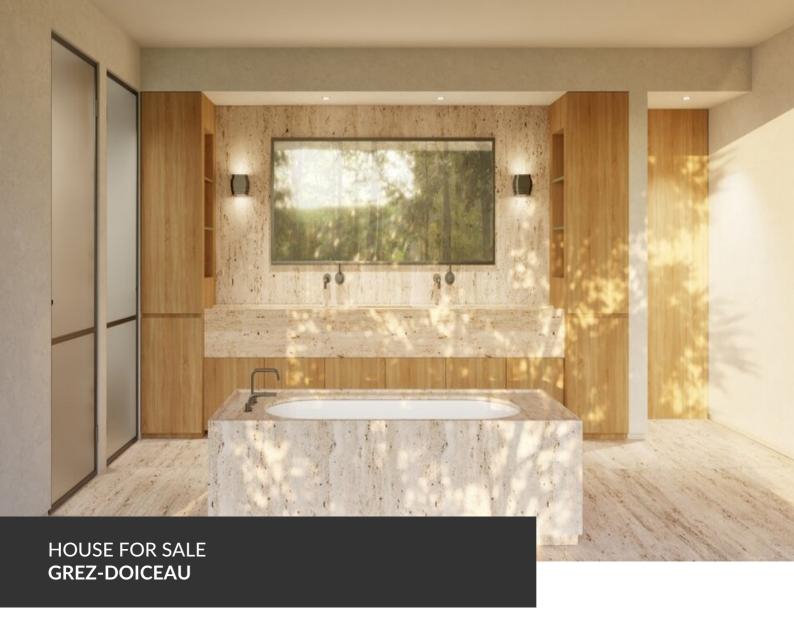

An architectural gem in the heart of Domaine du Bercuit

ADRESSE Sentier des Myrtilles, 6 1390 Grez-Doiceau

PRICES 3.850.000 €

Designed by the renowned architecture firm Osmose, this exceptional contemporary villa blends seamlessly into the prestigious and lush surroundings of the Bercuit estate. Set on a 5,300 m² south-west-facing plot bordering the golf course, it offers a unique living environment where serenity, elegance and nature harmoniously converge. Inspired by American modernist villas, the architecture reveals a delicate balance between strength and subtlety, light and openness. Generous volumes, striking perspectives and refined finishes create a space that is both powerful and peaceful. The double-height living room opens widely onto a terrace, garden and 16-meter pool, with unobstructed views over the green. The sleeping quarters are designed with the same sense of refinement and tranquility. The ground-floor master suite offers a private, serene haven immersed in nature, while each bedroom enjoys its own distinctive character and outlook. The villa is currently in the closed shell phase, with completion scheduled for the third quarter of 2025....

| Land surface           | 5.300 m <sup>2</sup> |
|------------------------|----------------------|
| Living space           | 733 m²               |
| Year of construction   | 2025                 |
| Number of bedrooms     | 5                    |
| Surface area bedroom 1 | 50 m <sup>2</sup>    |
| Surface area bedroom 2 | 23 m²                |
| Surface area bedroom 3 | 21 m²                |
| Surface area bedroom 4 | 14 m²                |
| Surface area bedroom 5 | 13 m²                |
| Number of bathrooms    | 5                    |
| Garage                 | yes                  |
|                        |                      |