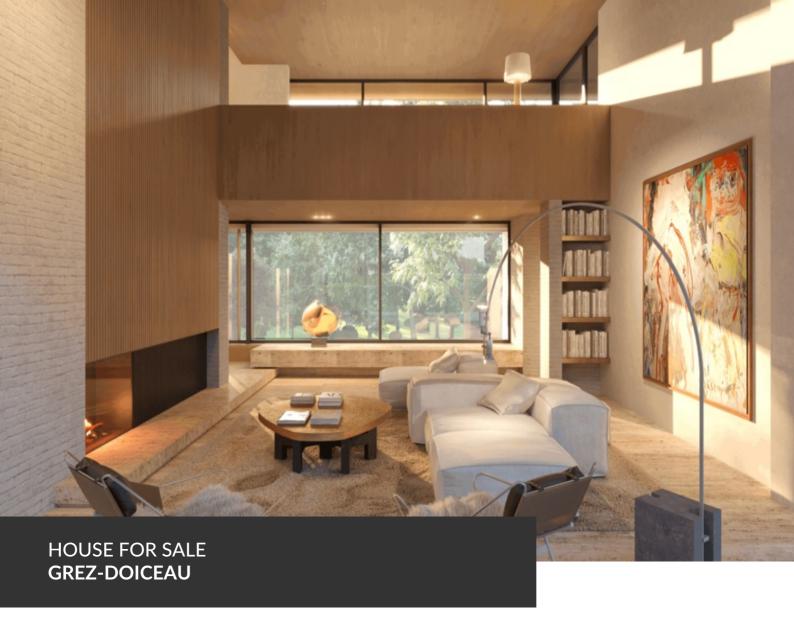

An architectural gem in the heart of Domaine du Bercuit

ADRESSE Sentier des Myrtilles, 6 1390 Grez-Doiceau

PRICES 3.850.000 €

Designed by the renowned architecture firm Osmose, this exceptional contemporary villa blends seamlessly into the prestigious and lush surroundings of the Bercuit estate. Set on a 5,300 m² south-west-facing plot bordering the golf course, it offers a unique living environment where serenity, elegance and nature harmoniously converge. Inspired by American modernist villas, the architecture reveals a delicate balance between strength and subtlety, light and openness. Generous volumes, striking perspectives and refined finishes create a space that is both powerful and peaceful. The double-height living room opens widely onto a terrace, garden and 16-meter pool, with unobstructed views over the green. The sleeping quarters are designed with the same sense of refinement and tranquility. The ground-floor master suite offers a private, serene haven immersed in nature, while each bedroom enjoys its own distinctive character and outlook. The villa is currently in the closed shell phase, with completion scheduled for the third quarter of 2025....