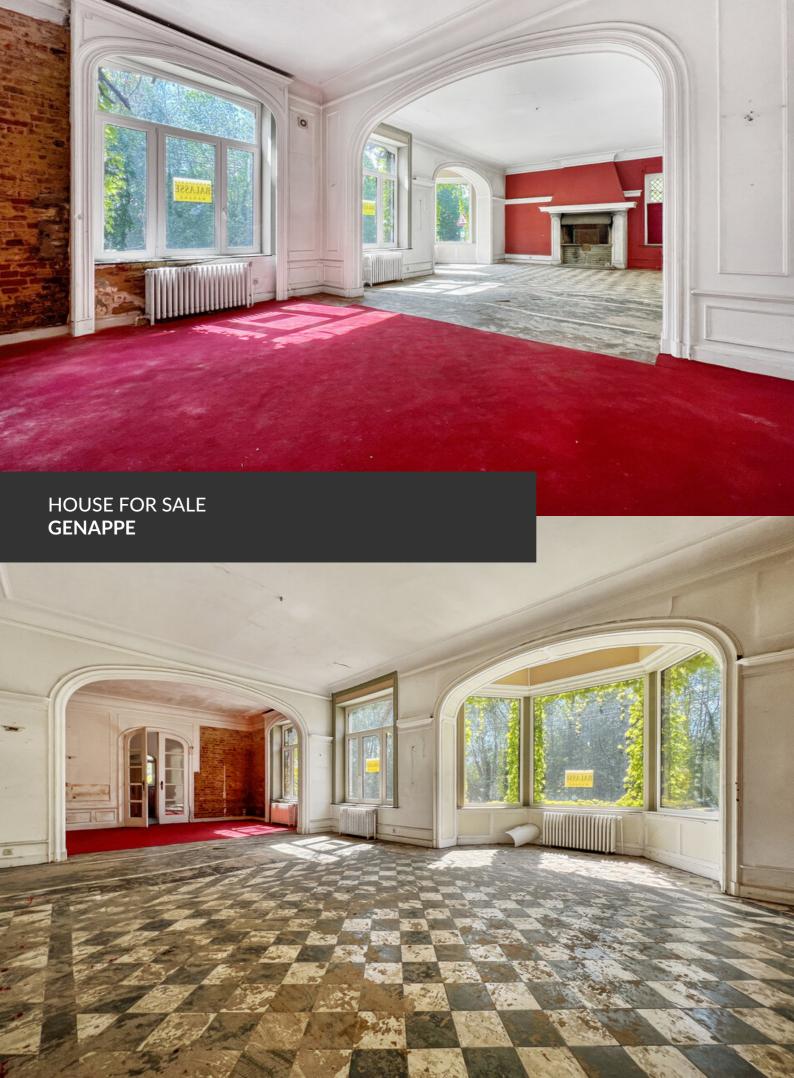

A sleeping beauty with a thousand and one projects!

ADRESSE Chemin de Wavre, 66 1470 Genappe

PRICES 395.000 €

At the foot of the Bois de la Motte in Bousval, in a green and sought-after setting, stands a building of undeniable character and charm, set in 15 acres of land. With almost six hundred square meters of generous space, high ceilings and authentic architecture, La Pallande offers a rare and inspiring setting for an elegant, made-to-measure transformation. Whether you're looking to develop an upscale professional activity, a bed & breakfast, a quality restaurant or a private residence with unique features, the possibilities are endless! The site's charm, exceptional potential and privileged location on the edge of the woods combine nature with accessibility. A rare property, to be reinvented with taste and ambition; a visit is a must!