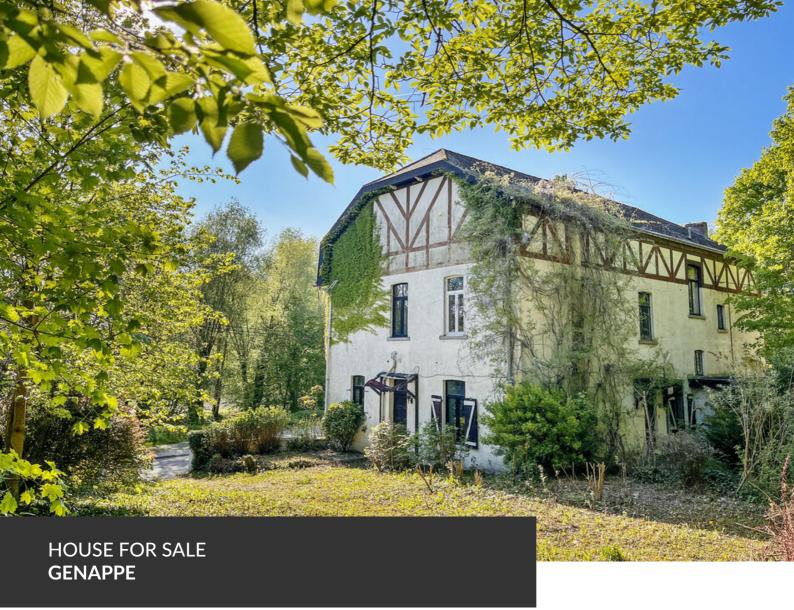

A sleeping beauty with a thousand and one projects!

ADRESSE Chemin de Wavre, 66 1470 Genappe

PRICES 395.000 €

At the foot of the Bois de la Motte in Bousval, in a green and sought-after setting, stands a building of undeniable character and charm, set in 15 acres of land. With almost six hundred square meters of generous space, high ceilings and authentic architecture, La Pallande offers a rare and inspiring setting for an elegant, made-to-measure transformation. Whether you're looking to develop an upscale professional activity, a bed & breakfast, a quality restaurant or a private residence with unique features, the possibilities are endless! The site's charm, exceptional potential and privileged location on the edge of the woods combine nature with accessibility. A rare property, to be reinvented with taste and ambition; a visit is a must!

| Land surface           | 1.539 m² |
|------------------------|----------|
| Living space           | 570 m²   |
| Year of construction   | 1930     |
| Number of bedrooms     | 10       |
| Surface area bedroom 1 | 18 m²    |
| Surface area bedroom 2 | 33 m²    |
| Surface area bedroom 3 | 13 m²    |
| Surface area bedroom 4 | 16 m²    |
| Surface area bedroom 5 | 18 m²    |
| Number of bathrooms    | 4        |
| Number of toilets      | 5        |