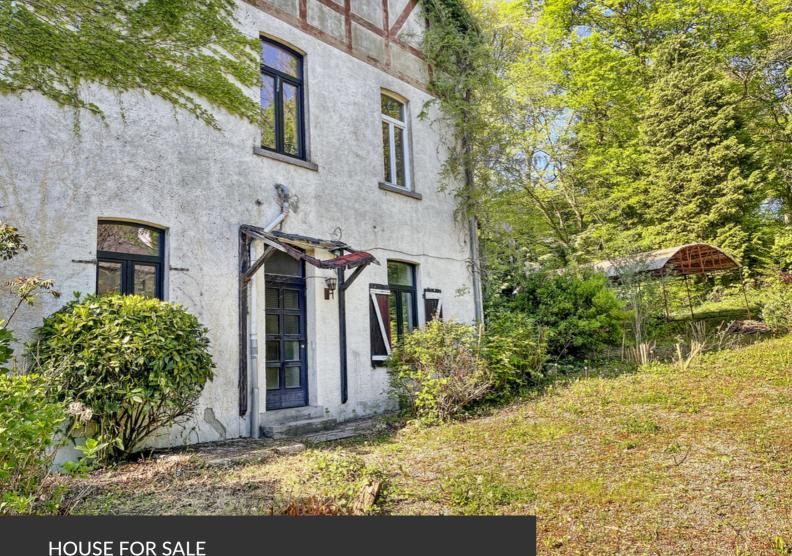

A sleeping beauty with a thousand and one projects!

ADRESSE Chemin de Wavre, 66 1470 Genappe

PRICES 395.000 €

At the foot of the Bois de la Motte in Bousval, in a green and sought-after setting, stands a building of undeniable character and charm, set in 15 acres of land. With almost six hundred square meters of generous space, high ceilings and authentic architecture, La Pallande offers a rare and inspiring setting for an elegant, made-to-measure transformation. Whether you're looking to develop an upscale professional activity, a bed & breakfast, a quality restaurant or a private residence with unique features, the possibilities are endless! The site's charm, exceptional potential and privileged location on the edge of the woods combine nature with accessibility. A rare property, to be reinvented with taste and ambition; a visit is a must!