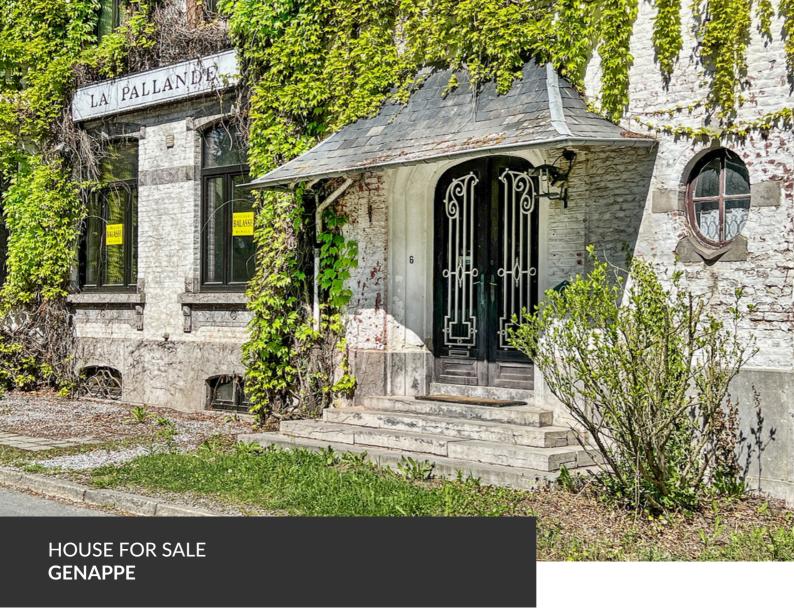

A sleeping beauty with a thousand and one projects!

ADRESSE Chemin de Wavre, 66 1470 Genappe

PRICES 395.000 €

At the foot of the Bois de la Motte in Bousval, in a green and sought-after setting, stands a building of undeniable character and charm, set in 15 acres of land. With almost six hundred square meters of generous space, high ceilings and authentic architecture, La Pallande offers a rare and inspiring setting for an elegant, made-to-measure transformation. Whether you're looking to develop an upscale professional activity, a bed & breakfast, a quality restaurant or a private residence with unique features, the possibilities are endless! The site's charm, exceptional potential and privileged location on the edge of the woods combine nature with accessibility. A rare property, to be reinvented with taste and ambition; a visit is a must!