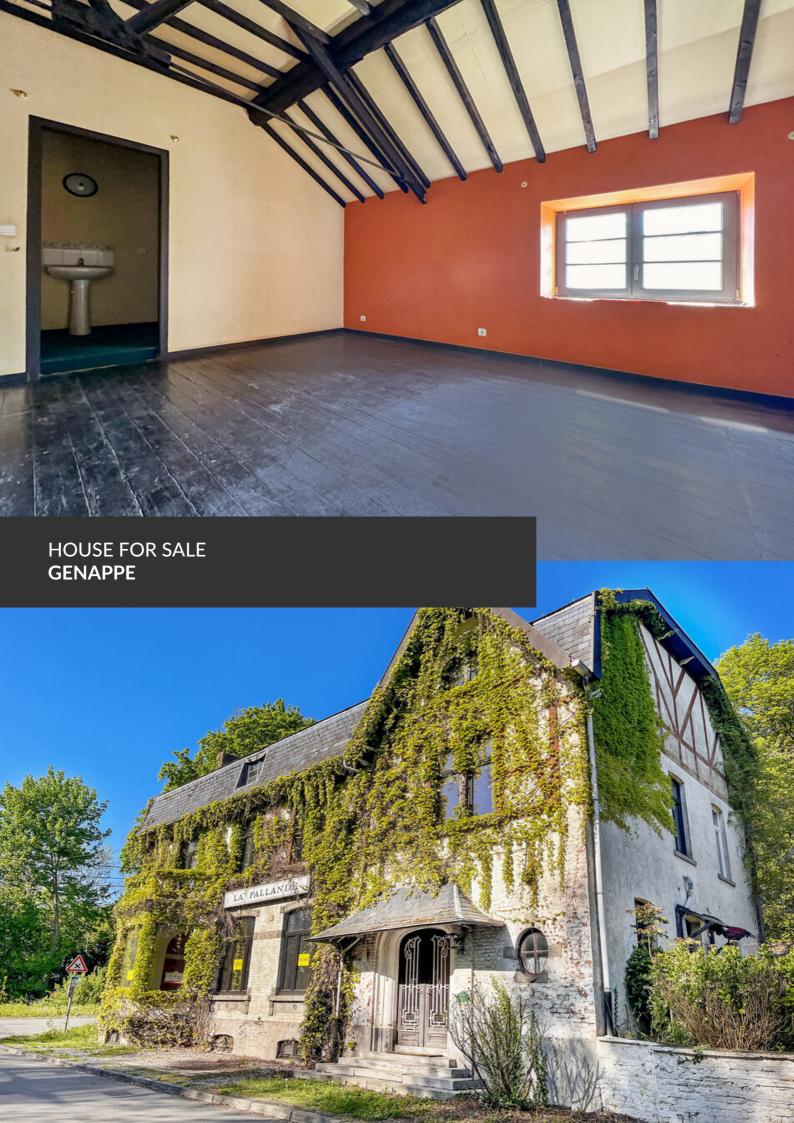

A sleeping beauty with a thousand and one projects!

ADRESSE Chemin de Wavre, 66 1470 Genappe

PRICES 395.000 €

At the foot of the Bois de la Motte in Bousval, in a green and sought-after setting, stands a building of undeniable character and charm, set in 15 acres of land. With almost six hundred square meters of generous space, high ceilings and authentic architecture, La Pallande offers a rare and inspiring setting for an elegant, made-to-measure transformation. Whether you're looking to develop an upscale professional activity, a bed & breakfast, a quality restaurant or a private residence with unique features, the possibilities are endless! The site's charm, exceptional potential and privileged location on the edge of the woods combine nature with accessibility. A rare property, to be reinvented with taste and ambition; a visit is a must!

#### office

Avenue Reine Astrid 92 bte 2 1310 La Hulpe +32 2 216 88 00

https://www.propriete-privee.be - info@propriete-privee.be

| HOUSE | E FOR | SALE |
|-------|-------|------|
| GENAP | PE    |      |