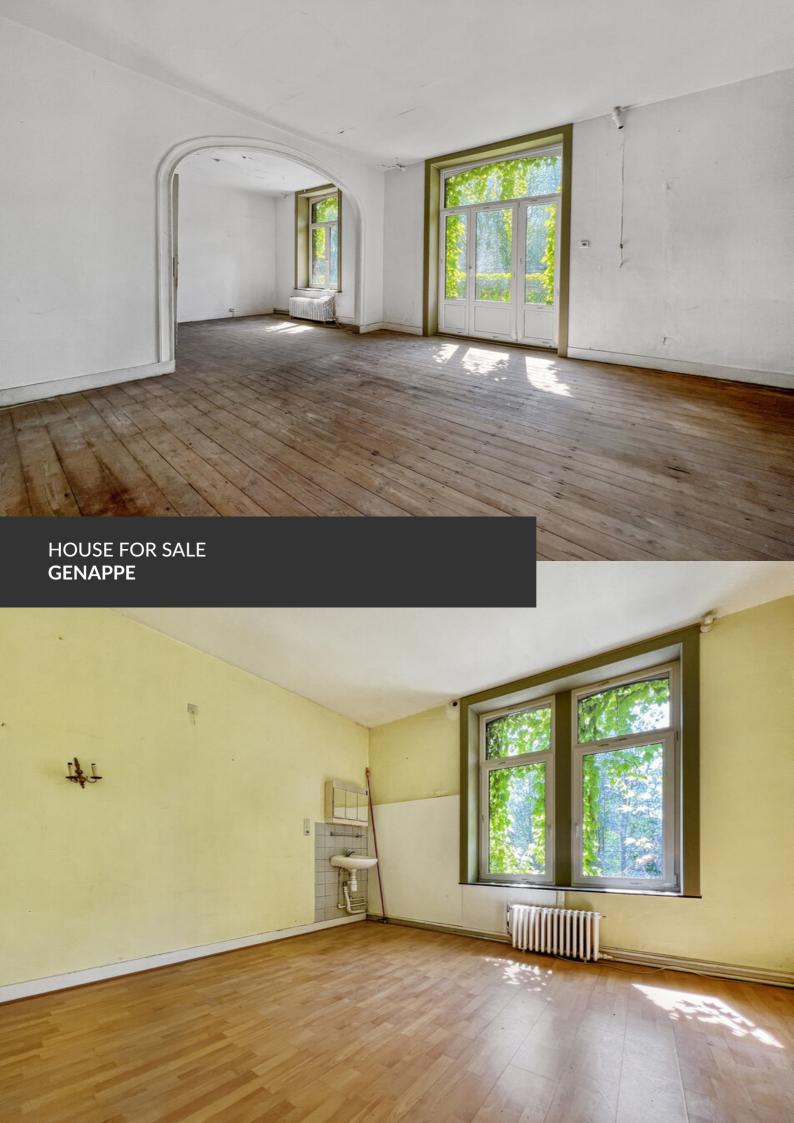

A sleeping beauty with a thousand and one projects!

ADRESSE Chemin de Wavre, 66 1470 Genappe

PRICES 395.000 €

At the foot of the Bois de la Motte in Bousval, in a green and sought-after setting, stands a building of undeniable character and charm, set in 15 acres of land. With almost six hundred square meters of generous space, high ceilings and authentic architecture, La Pallande offers a rare and inspiring setting for an elegant, made-to-measure transformation. Whether you're looking to develop an upscale professional activity, a bed & breakfast, a quality restaurant or a private residence with unique features, the possibilities are endless! The site's charm, exceptional potential and privileged location on the edge of the woods combine nature with accessibility. A rare property, to be reinvented with taste and ambition; a visit is a must!