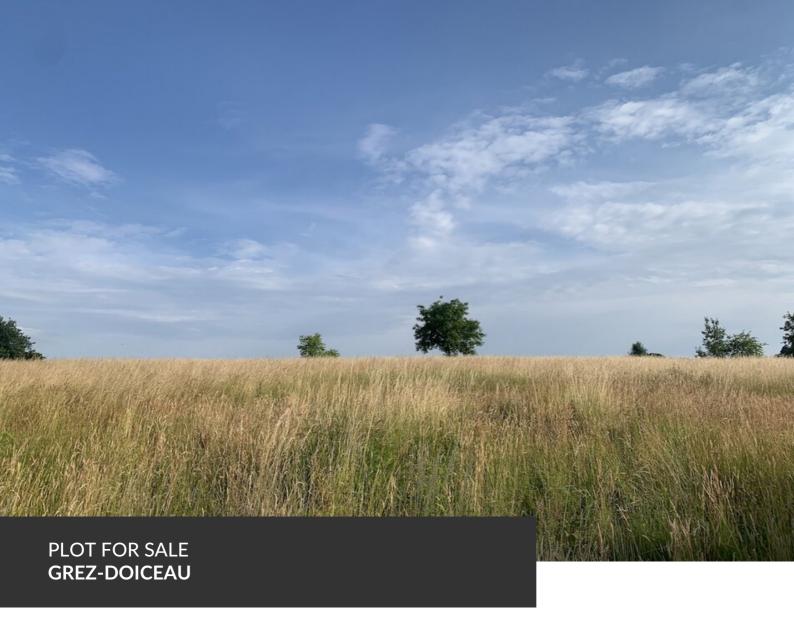

ADRESSE Rue de la Cortaie, 89 1390 Grez-Doiceau

PRICES 425.000 €

Nestled at the end of a quiet, green lane, this stunning south-facing plot offers breathtaking panoramic views of the surrounding countryside. Located on the edge of open fields and at the starting point of many walking trails, it benefits from a peaceful natural setting while remaining close to all amenities: shops, schools, and major roads. This building plot is situated in Néthen, a charming village in the municipality of Grez-Doiceau, ideally positioned between the E40 (Liège) and E411 (Namur) motorways. Pécrot train station is just 2.5 km away, and schools and shopping facilities are within a 3 km radius. Nature lovers will be delighted by the abundance of walking, cycling, and horseback riding opportunities in the area. The nearby Meerdael Forest, a magnificent 1,200-hectare woodland, offers an enchanting setting comparable to the famous Sonian Forest. With a generous surface area of 41 ares and 52 centiares, this plot features a street frontage of 45.43...

## office

Avenue Reine Astrid 92 bte 2 1310 La Hulpe +32 2 216 88 00

meters and a depth of 94.45 meters—offering a remarkable opportunity for a construction project in an exceptional environment. All utility connections (water, electricity, and sewage) are available in the street. An adjacent parcel of 40 ares and 44 centiares is also available for purchase as an additional option.