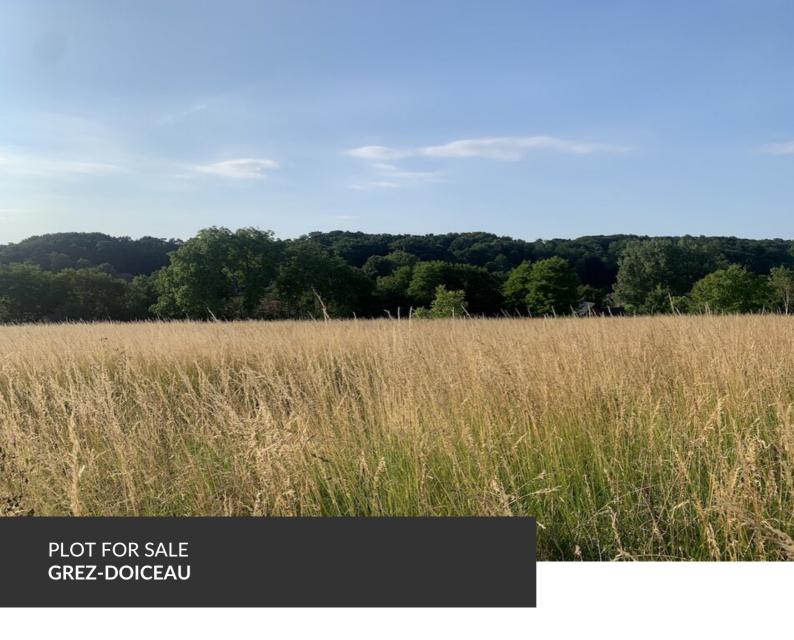

ADRESSE Rue de la Cortaie, 89 1390 Grez-Doiceau

PRICES 425.000 €

Nestled at the end of a quiet, green lane, this stunning south-facing plot offers breathtaking panoramic views of the surrounding countryside. Located on the edge of open fields and at the starting point of many walking trails, it benefits from a peaceful natural setting while remaining close to all amenities: shops, schools, and major roads. This building plot is situated in Néthen, a charming village in the municipality of Grez-Doiceau, ideally positioned between the E40 (Liège) and E411 (Namur) motorways. Pécrot train station is just 2.5 km away, and schools and shopping facilities are within a 3 km radius. Nature lovers will be delighted by the abundance of walking, cycling, and horseback riding opportunities in the area. The nearby Meerdael Forest, a magnificent 1,200-hectare woodland, offers an enchanting setting comparable to the famous Sonian Forest. With a generous surface area of 41 ares and 52 centiares, this plot features a street frontage of 45.43...

## office

Avenue Reine Astrid 92 bte 2 1310 La Hulpe +32 2 216 88 00

meters and a depth of 94.45 meters—offering a remarkable opportunity for a construction project in an exceptional environment. All utility connections (water, electricity, and sewage) are available in the street. An adjacent parcel of 40 ares and 44 centiares is also available for purchase as an additional option.