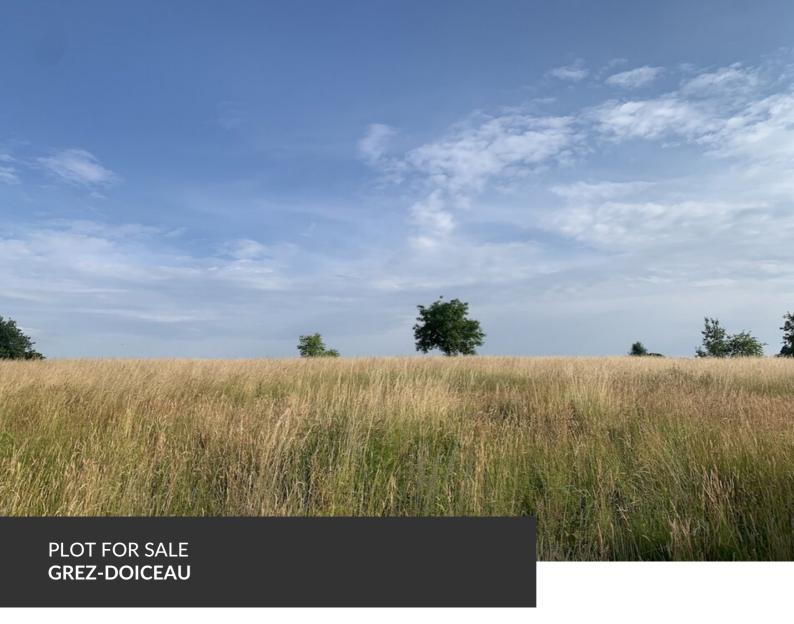

ADRESSE Rue de la Cortaie, 89 1390 Grez-Doiceau

PRICES 425.000 €

Nestled at the end of a quiet, green lane, this stunning south-facing plot offers breathtaking panoramic views of the surrounding countryside. Located on the edge of open fields and at the starting point of many walking trails, it benefits from a peaceful natural setting while remaining close to all amenities: shops, schools, and major roads. This building plot is situated in Néthen, a charming village in the municipality of Grez-Doiceau, ideally positioned between the E40 (Liège) and E411 (Namur) motorways. Pécrot train station is just 2.5 km away, and schools and shopping facilities are within a 3 km radius. Nature lovers will be delighted by the abundance of walking, cycling, and horseback riding opportunities in the area. The nearby Meerdael Forest, a magnificent 1,200-hectare woodland, offers an enchanting setting comparable to the famous Sonian Forest. With a generous surface area of 41 ares and 52 centiares, this plot features a street frontage of 45.43...

## office

Avenue Reine Astrid 92 bte 2 1310 La Hulpe +32 2 216 88 00

meters and a depth of 94.45 meters—offering a remarkable opportunity for a construction project in an exceptional environment. All utility connections (water, electricity, and sewage) are available in the street. An adjacent parcel of 40 ares and 44 centiares is also available for purchase as an additional option.