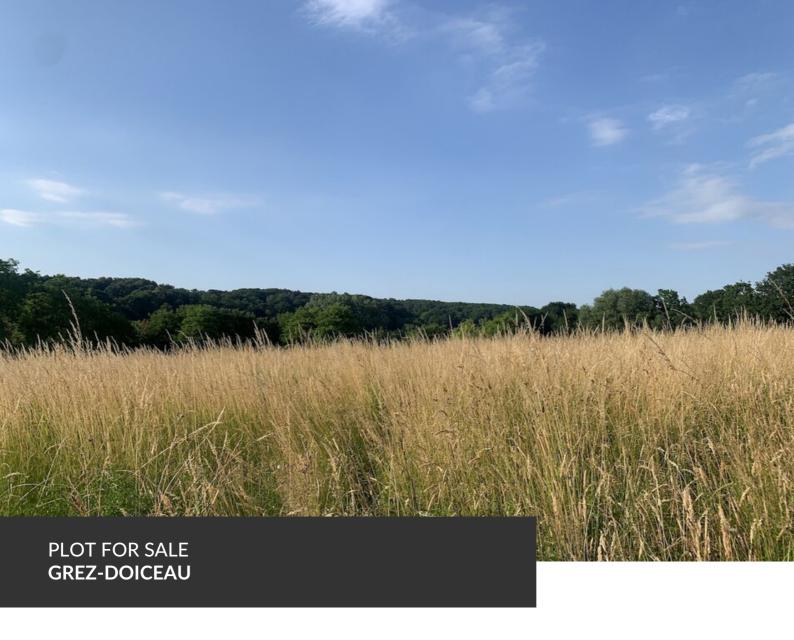

ADRESSE Rue de la Cortaie, 89 1390 Grez-Doiceau

PRICES 425.000 €

Nestled at the end of a quiet, green lane, this stunning south-facing plot offers breathtaking panoramic views of the surrounding countryside. Located on the edge of open fields and at the starting point of many walking trails, it benefits from a peaceful natural setting while remaining close to all amenities: shops, schools, and major roads. This building plot is situated in Néthen, a charming village in the municipality of Grez-Doiceau, ideally positioned between the E40 (Liège) and E411 (Namur) motorways. Pécrot train station is just 2.5 km away, and schools and shopping facilities are within a 3 km radius. Nature lovers will be delighted by the abundance of walking, cycling, and horseback riding opportunities in the area. The nearby Meerdael Forest, a magnificent 1,200-hectare woodland, offers an enchanting setting comparable to the famous Sonian Forest. With a generous surface area of 41 ares and 52 centiares, this plot features a street frontage of 45.43...

## office

Avenue Reine Astrid 92 bte 2 1310 La Hulpe +32 2 216 88 00

meters and a depth of 94.45 meters—offering a remarkable opportunity for a construction project in an exceptional environment. All utility connections (water, electricity, and sewage) are available in the street. An adjacent parcel of 40 ares and 44 centiares is also available for purchase as an additional option.