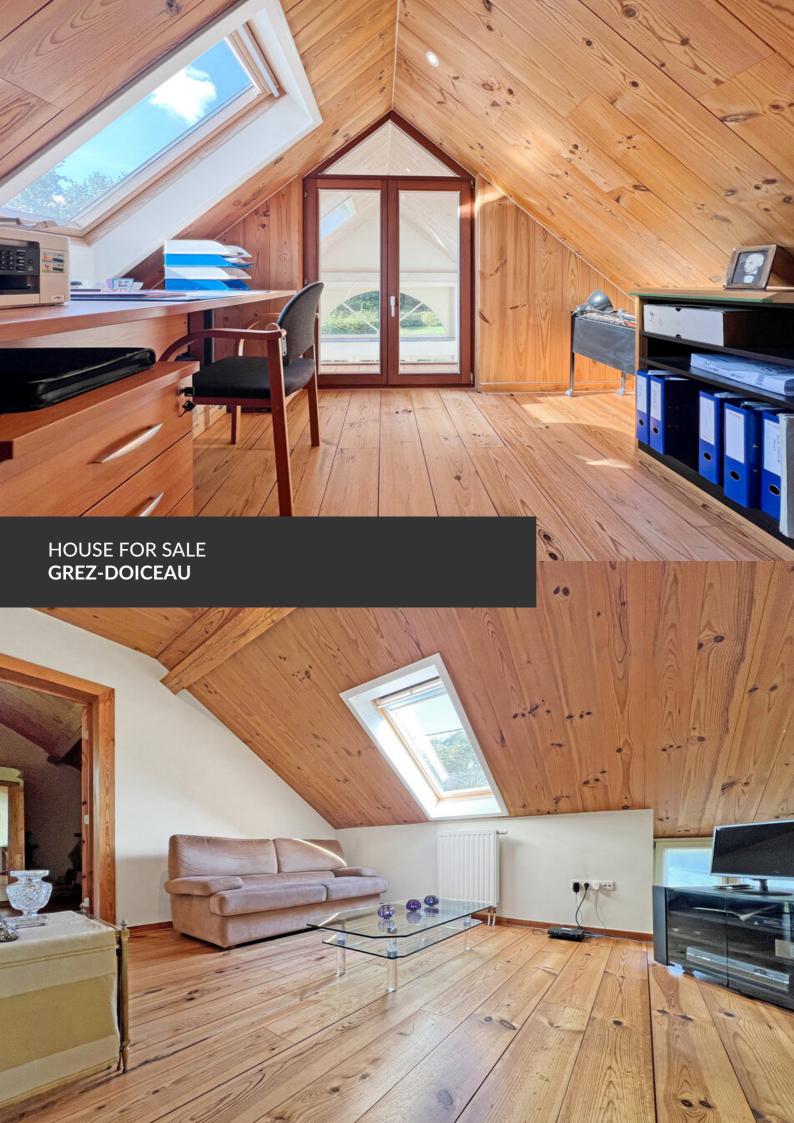

**GREZ-DOICEAU** 

ADRESSE Bruyère Caton, 16 1390 Grez-Doiceau

PRICES 850.000 €

This charming, spacious 350 m<sup>2</sup> villa is located in the bucolic village of Hèze, close to the centre of Grez. You'll immediately fall under the spell of the bright, airy rooms and warm materials, which create a very pleasant atmosphere throughout the villa. On the ground floor, the entrance hall reveals high ceilings in the living room, which communicates directly with the kitchen, both of which face onto the terrace in the sumptuous garden. The left wing, currently used as an office and bedroom on the ground floor, has the immense advantage of a separate entrance, which could be used for professional purposes or as a kangaroo house. To complete this floor, you can enjoy a magnificent orangery in both summer and winter, thanks to the bay windows that open completely onto the garden and its open fire, perfect for sharing moments together. Upstairs, the mezzanine landing leads to the master...

#### office

Avenue Reine Astrid 92 bte 2 1310 La Hulpe +32 2 216 88 00

suite on one side and a family room on the other, giving access to two bedrooms sharing a shower room. To complete the picture, the garden is a haven of peace, perfectly laid out and maintained, and will leave you breathless! This house, full of charm and authenticity, has plenty more to offer, so don't delay in discovering it for yourself!