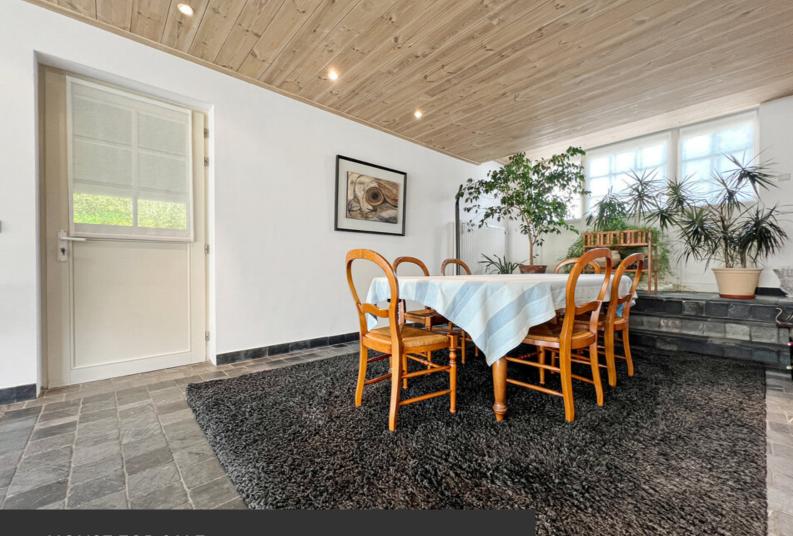

**GREZ-DOICEAU** 

ADRESSE Bruyère Caton, 16 1390 Grez-Doiceau

PRICES 850.000 €

This charming, spacious 350 m<sup>2</sup> villa is located in the bucolic village of Hèze, close to the centre of Grez. You'll immediately fall under the spell of the bright, airy rooms and warm materials, which create a very pleasant atmosphere throughout the villa. On the ground floor, the entrance hall reveals high ceilings in the living room, which communicates directly with the kitchen, both of which face onto the terrace in the sumptuous garden. The left wing, currently used as an office and bedroom on the ground floor, has the immense advantage of a separate entrance, which could be used for professional purposes or as a kangaroo house. To complete this floor, you can enjoy a magnificent orangery in both summer and winter, thanks to the bay windows that open completely onto the garden and its open fire, perfect for sharing moments together. Upstairs, the mezzanine landing leads to the master...