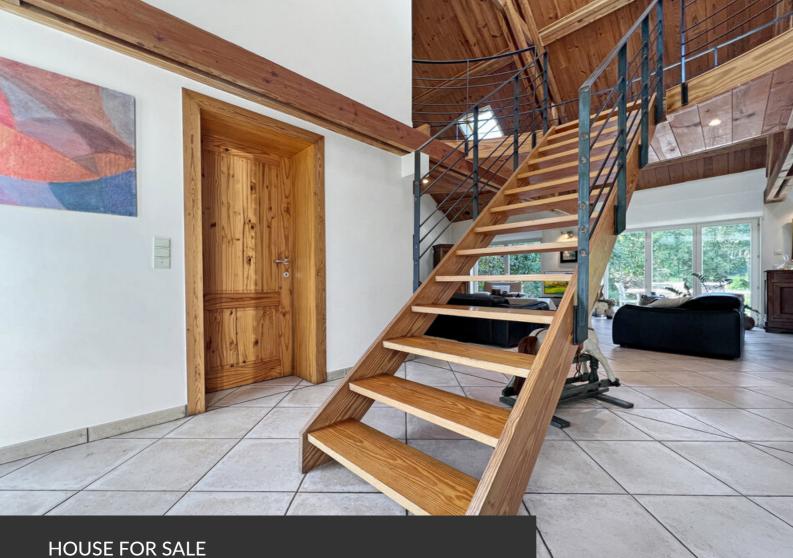

**GREZ-DOICEAU** 

ADRESSE Bruyère Caton, 16 1390 Grez-Doiceau

PRICES 850.000 €

This charming, spacious 350 m<sup>2</sup> villa is located in the bucolic village of Hèze, close to the centre of Grez. You'll immediately fall under the spell of the bright, airy rooms and warm materials, which create a very pleasant atmosphere throughout the villa. On the ground floor, the entrance hall reveals high ceilings in the living room, which communicates directly with the kitchen, both of which face onto the terrace in the sumptuous garden. The left wing, currently used as an office and bedroom on the ground floor, has the immense advantage of a separate entrance, which could be used for professional purposes or as a kangaroo house. To complete this floor, you can enjoy a magnificent orangery in both summer and winter, thanks to the bay windows that open completely onto the garden and its open fire, perfect for sharing moments together. Upstairs, the mezzanine landing leads to the master...

#### office

Avenue Reine Astrid 92 bte 2 1310 La Hulpe +32 2 216 88 00

suite on one side and a family room on the other, giving access to two bedrooms sharing a shower room. To complete the picture, the garden is a haven of peace, perfectly laid out and maintained, and will leave you breathless! This house, full of charm and authenticity, has plenty more to offer, so don't delay in discovering it for yourself!