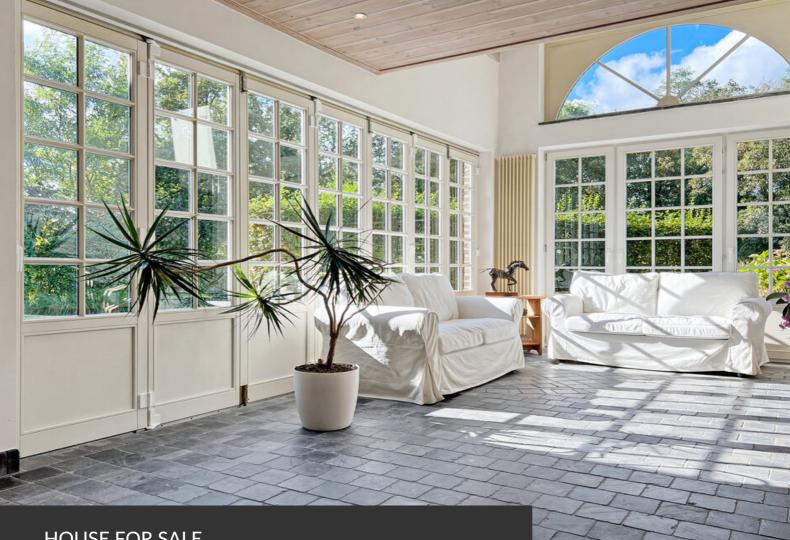

**GREZ-DOICEAU** 

ADRESSE Bruyère Caton, 16 1390 Grez-Doiceau

PRICES 850.000 €

This charming, spacious 350 m<sup>2</sup> villa is located in the bucolic village of Hèze, close to the centre of Grez. You'll immediately fall under the spell of the bright, airy rooms and warm materials, which create a very pleasant atmosphere throughout the villa. On the ground floor, the entrance hall reveals high ceilings in the living room, which communicates directly with the kitchen, both of which face onto the terrace in the sumptuous garden. The left wing, currently used as an office and bedroom on the ground floor, has the immense advantage of a separate entrance, which could be used for professional purposes or as a kangaroo house. To complete this floor, you can enjoy a magnificent orangery in both summer and winter, thanks to the bay windows that open completely onto the garden and its open fire, perfect for sharing moments together. Upstairs, the mezzanine landing leads to the master...

#### office

Avenue Reine Astrid 92 bte 2 1310 La Hulpe +32 2 216 88 00

suite on one side and a family room on the other, giving access to two bedrooms sharing a shower room. To complete the picture, the garden is a haven of peace, perfectly laid out and maintained, and will leave you breathless! This house, full of charm and authenticity, has plenty more to offer, so don't delay in discovering it for yourself!