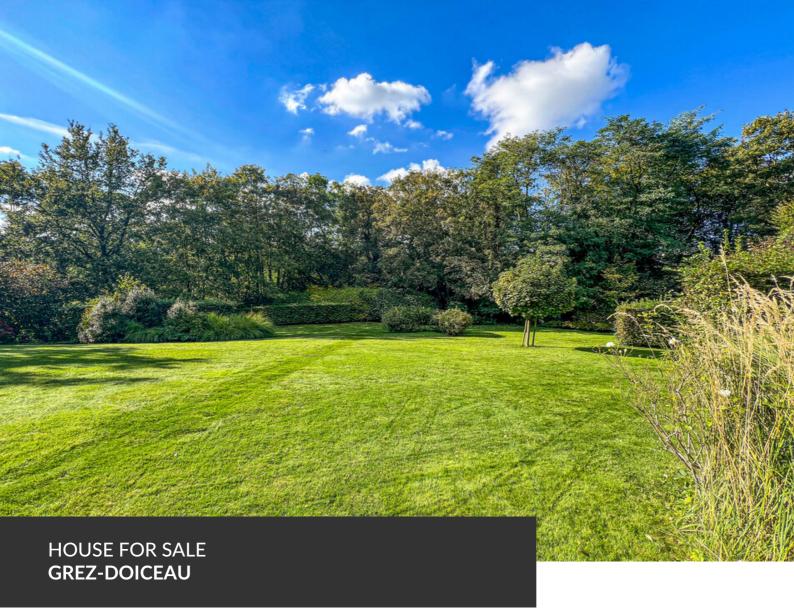

**GREZ-DOICEAU** 

ADRESSE Bruyère Caton, 16 1390 Grez-Doiceau

PRICES 850.000 €

This charming, spacious 350 m<sup>2</sup> villa is located in the bucolic village of Hèze, close to the centre of Grez. You'll immediately fall under the spell of the bright, airy rooms and warm materials, which create a very pleasant atmosphere throughout the villa. On the ground floor, the entrance hall reveals high ceilings in the living room, which communicates directly with the kitchen, both of which face onto the terrace in the sumptuous garden. The left wing, currently used as an office and bedroom on the ground floor, has the immense advantage of a separate entrance, which could be used for professional purposes or as a kangaroo house. To complete this floor, you can enjoy a magnificent orangery in both summer and winter, thanks to the bay windows that open completely onto the garden and its open fire, perfect for sharing moments together. Upstairs, the mezzanine landing leads to the master...

#### office

Avenue Reine Astrid 92 bte 2 1310 La Hulpe +32 2 216 88 00

suite on one side and a family room on the other, giving access to two bedrooms sharing a shower room. To complete the picture, the garden is a haven of peace, perfectly laid out and maintained, and will leave you breathless! This house, full of charm and authenticity, has plenty more to offer, so don't delay in discovering it for yourself!