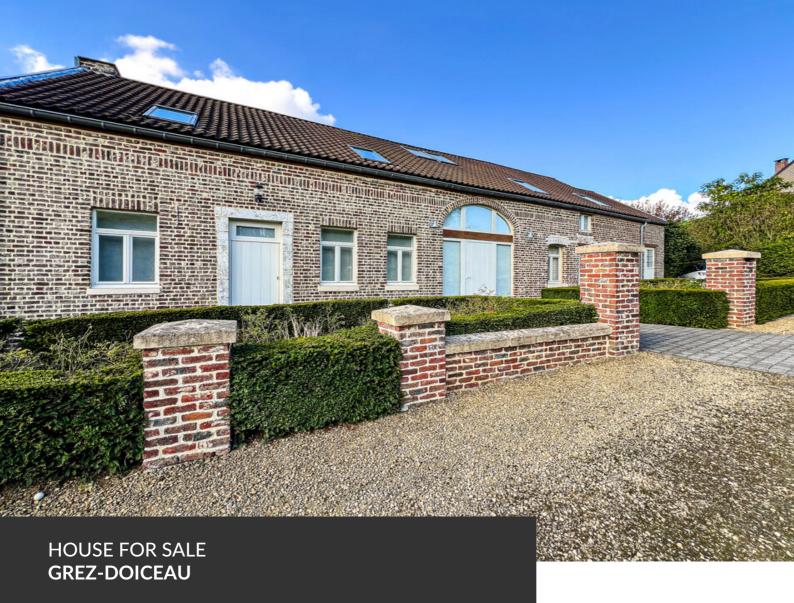

**GREZ-DOICEAU** 

ADRESSE Bruyère Caton, 16 1390 Grez-Doiceau

PRICES 850.000 €

This charming, spacious 350 m<sup>2</sup> villa is located in the bucolic village of Hèze, close to the centre of Grez. You'll immediately fall under the spell of the bright, airy rooms and warm materials, which create a very pleasant atmosphere throughout the villa. On the ground floor, the entrance hall reveals high ceilings in the living room, which communicates directly with the kitchen, both of which face onto the terrace in the sumptuous garden. The left wing, currently used as an office and bedroom on the ground floor, has the immense advantage of a separate entrance, which could be used for professional purposes or as a kangaroo house. To complete this floor, you can enjoy a magnificent orangery in both summer and winter, thanks to the bay windows that open completely onto the garden and its open fire, perfect for sharing moments together. Upstairs, the mezzanine landing leads to the master...

#### office

Avenue Reine Astrid 92 bte 2 1310 La Hulpe +32 2 216 88 00

suite on one side and a family room on the other, giving access to two bedrooms sharing a shower room. To complete the picture, the garden is a haven of peace, perfectly laid out and maintained, and will leave you breathless! This house, full of charm and authenticity, has plenty more to offer, so don't delay in discovering it for yourself!