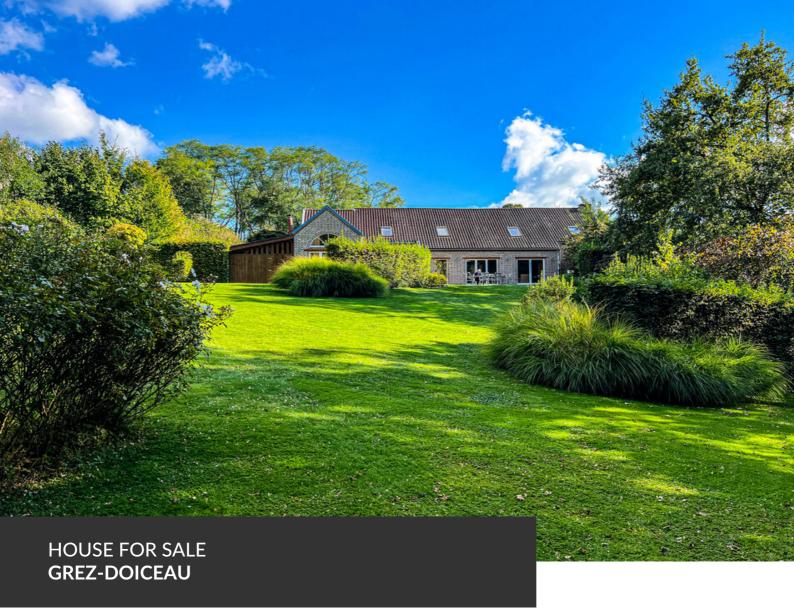

**GREZ-DOICEAU** 

ADRESSE Bruyère Caton, 16 1390 Grez-Doiceau

PRICES 850.000 €

This charming, spacious 350 m<sup>2</sup> villa is located in the bucolic village of Hèze, close to the centre of Grez. You'll immediately fall under the spell of the bright, airy rooms and warm materials, which create a very pleasant atmosphere throughout the villa. On the ground floor, the entrance hall reveals high ceilings in the living room, which communicates directly with the kitchen, both of which face onto the terrace in the sumptuous garden. The left wing, currently used as an office and bedroom on the ground floor, has the immense advantage of a separate entrance, which could be used for professional purposes or as a kangaroo house. To complete this floor, you can enjoy a magnificent orangery in both summer and winter, thanks to the bay windows that open completely onto the garden and its open fire, perfect for sharing moments together. Upstairs, the mezzanine landing leads to the master...

#### office

Avenue Reine Astrid 92 bte 2 1310 La Hulpe +32 2 216 88 00

suite on one side and a family room on the other, giving access to two bedrooms sharing a shower room. To complete the picture, the garden is a haven of peace, perfectly laid out and maintained, and will leave you breathless! This house, full of charm and authenticity, has plenty more to offer, so don't delay in discovering it for yourself!