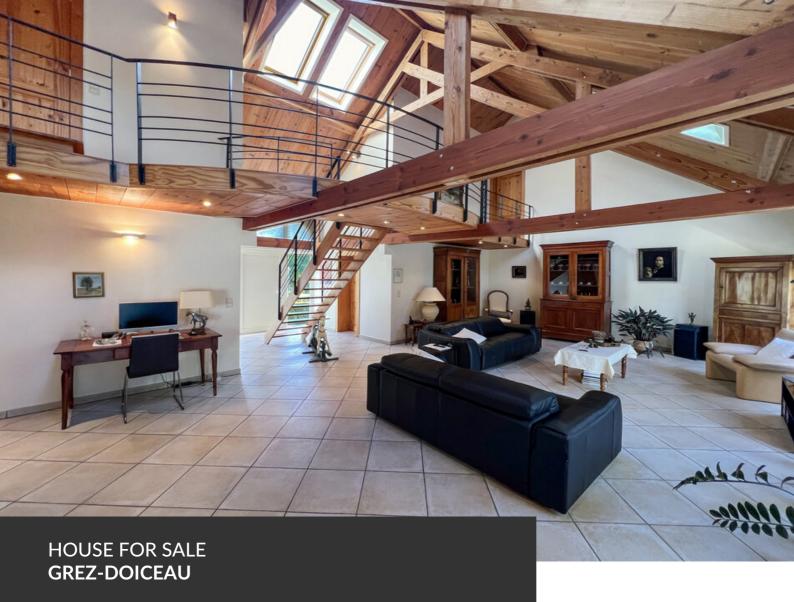

**GREZ-DOICEAU** 

ADRESSE Bruyère Caton, 16 1390 Grez-Doiceau

PRICES 850.000 €

This charming, spacious 350 m<sup>2</sup> villa is located in the bucolic village of Hèze, close to the centre of Grez. You'll immediately fall under the spell of the bright, airy rooms and warm materials, which create a very pleasant atmosphere throughout the villa. On the ground floor, the entrance hall reveals high ceilings in the living room, which communicates directly with the kitchen, both of which face onto the terrace in the sumptuous garden. The left wing, currently used as an office and bedroom on the ground floor, has the immense advantage of a separate entrance, which could be used for professional purposes or as a kangaroo house. To complete this floor, you can enjoy a magnificent orangery in both summer and winter, thanks to the bay windows that open completely onto the garden and its open fire, perfect for sharing moments together. Upstairs, the mezzanine landing leads to the master...

#### office

Avenue Reine Astrid 92 bte 2 1310 La Hulpe +32 2 216 88 00

suite on one side and a family room on the other, giving access to two bedrooms sharing a shower room. To complete the picture, the garden is a haven of peace, perfectly laid out and maintained, and will leave you breathless! This house, full of charm and authenticity, has plenty more to offer, so don't delay in discovering it for yourself!