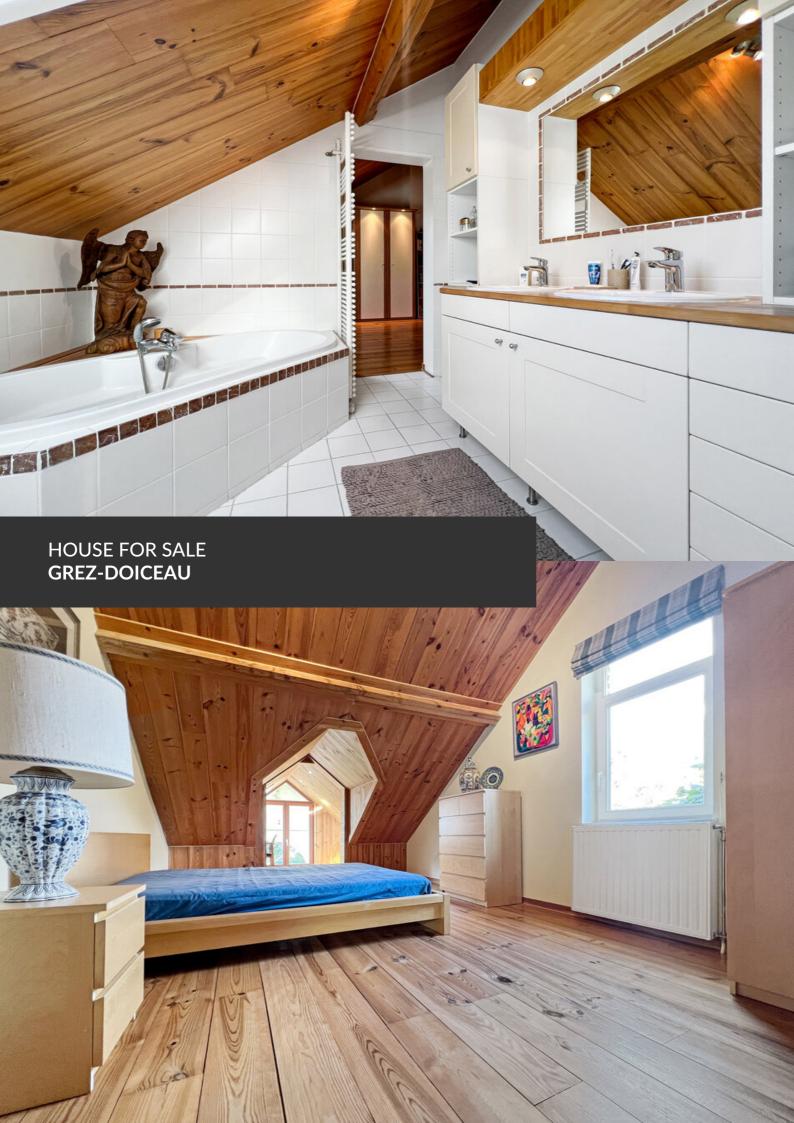

**GREZ-DOICEAU** 

ADRESSE Bruyère Caton, 16 1390 Grez-Doiceau

PRICES 850.000 €

This charming, spacious 350 m<sup>2</sup> villa is located in the bucolic village of Hèze, close to the centre of Grez. You'll immediately fall under the spell of the bright, airy rooms and warm materials, which create a very pleasant atmosphere throughout the villa. On the ground floor, the entrance hall reveals high ceilings in the living room, which communicates directly with the kitchen, both of which face onto the terrace in the sumptuous garden. The left wing, currently used as an office and bedroom on the ground floor, has the immense advantage of a separate entrance, which could be used for professional purposes or as a kangaroo house. To complete this floor, you can enjoy a magnificent orangery in both summer and winter, thanks to the bay windows that open completely onto the garden and its open fire, perfect for sharing moments together. Upstairs, the mezzanine landing leads to the master...

#### office

Avenue Reine Astrid 92 bte 2 1310 La Hulpe +32 2 216 88 00

suite on one side and a family room on the other, giving access to two bedrooms sharing a shower room. To complete the picture, the garden is a haven of peace, perfectly laid out and maintained, and will leave you breathless! This house, full of charm and authenticity, has plenty more to offer, so don't delay in discovering it for yourself!