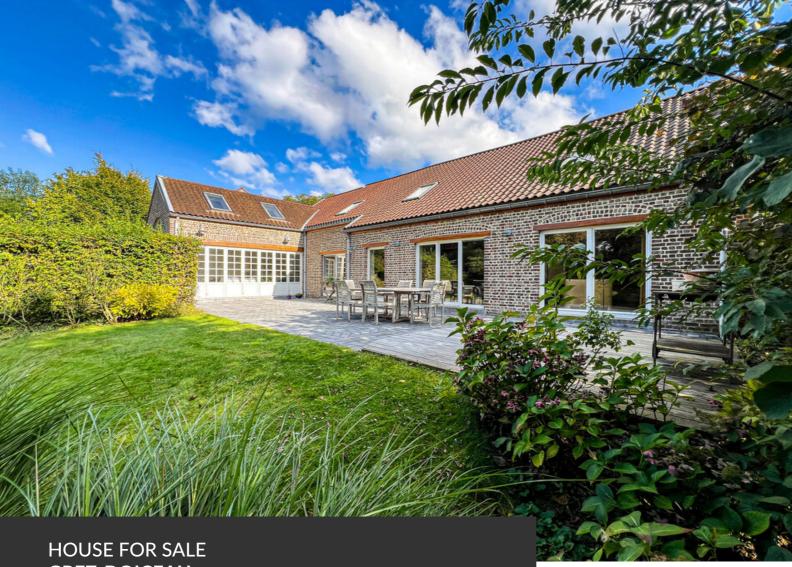

**GREZ-DOICEAU** 

ADRESSE Bruyère Caton, 16 1390 Grez-Doiceau

PRICES 850.000 €

This charming, spacious 350 m<sup>2</sup> villa is located in the bucolic village of Hèze, close to the centre of Grez. You'll immediately fall under the spell of the bright, airy rooms and warm materials, which create a very pleasant atmosphere throughout the villa. On the ground floor, the entrance hall reveals high ceilings in the living room, which communicates directly with the kitchen, both of which face onto the terrace in the sumptuous garden. The left wing, currently used as an office and bedroom on the ground floor, has the immense advantage of a separate entrance, which could be used for professional purposes or as a kangaroo house. To complete this floor, you can enjoy a magnificent orangery in both summer and winter, thanks to the bay windows that open completely onto the garden and its open fire, perfect for sharing moments together. Upstairs, the mezzanine landing leads to the master...

#### office

Avenue Reine Astrid 92 bte 2 1310 La Hulpe +32 2 216 88 00

suite on one side and a family room on the other, giving access to two bedrooms sharing a shower room. To complete the picture, the garden is a haven of peace, perfectly laid out and maintained, and will leave you breathless! This house, full of charm and authenticity, has plenty more to offer, so don't delay in discovering it for yourself!