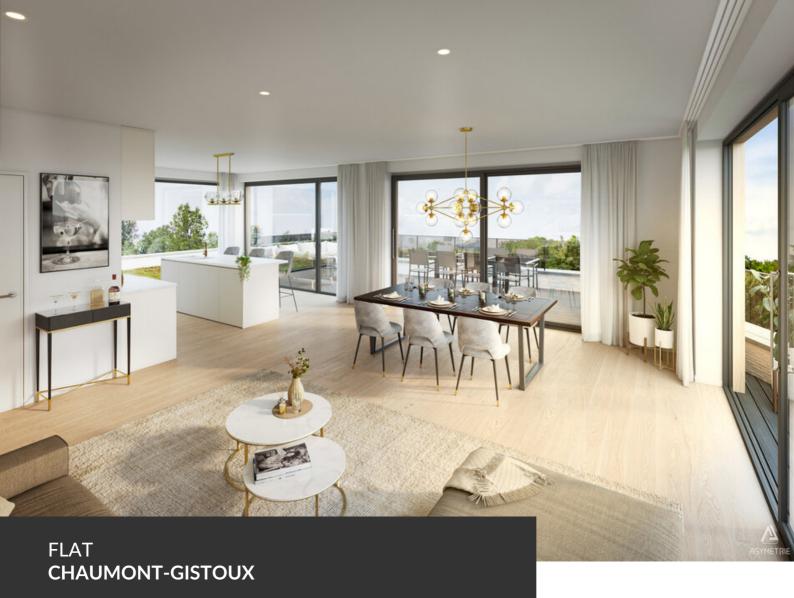

ADRESSE Chaussee de Huy, 19 1325 Chaumont-Gistoux

PRICES 0€

TAKE ADVANTAGE OF 6% VAT BEFORE 31/12/2024 – A splendid new real estate development consisting of five apartments, including two magnificent penthouses with stunning views of the fields and the Bois des Neulettes! Living at the gates of Dion-Valmont means enjoying an ideal location between city and countryside, with access to all local amenities (dentist, bakery, pharmacy, etc.), schools, sports and cultural centers, the future Saint-Pierre Clinic, and just a stone's throw from the Brabançonne nature, its fields, forests, and walking trails. The project, named "La Biosphère," refers to a well-known local business that will be located on the ground floor of the central building. This is an ideal living space consisting of a small co-ownership grouping five large apartments, shops, offices, and liberal professions. A unique development to discover by appointment, with delivery expected in early 2025!

#### office

Avenue Reine Astrid 92 bte 2 1310 La Hulpe +32 2 216 88 00

https://www.propriete-privee.be - info@propriete-privee.be

| Year of construction   | 2025  |
|------------------------|-------|
| Floors                 | 2     |
| Lift (elevator)        | yes   |
| Terrace                | yes   |
| Surface area bedroom 1 | 15 m² |
| Surface area bedroom 2 | 11 m² |
| Surface area bedroom 3 | 11 m² |
| Number of bathrooms    | 2     |
| Number of toilets      | 2     |
| Cellars                | yes   |
| Garage                 | yes   |