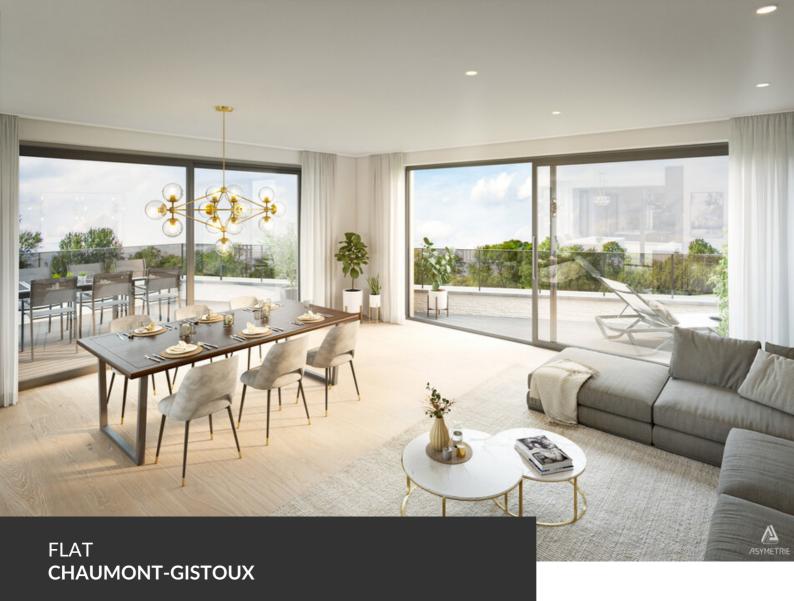

ADRESSE Chaussee de Huy, 19 1325 Chaumont-Gistoux

PRICES 0€

TAKE ADVANTAGE OF 6% VAT BEFORE 31/12/2024 – A splendid new real estate development consisting of five apartments, including two magnificent penthouses with stunning views of the fields and the Bois des Neulettes! Living at the gates of Dion-Valmont means enjoying an ideal location between city and countryside, with access to all local amenities (dentist, bakery, pharmacy, etc.), schools, sports and cultural centers, the future Saint-Pierre Clinic, and just a stone's throw from the Brabançonne nature, its fields, forests, and walking trails. The project, named "La Biosphère," refers to a well-known local business that will be located on the ground floor of the central building. This is an ideal living space consisting of a small co-ownership grouping five large apartments, shops, offices, and liberal professions. A unique development to discover by appointment, with delivery expected in early 2025!