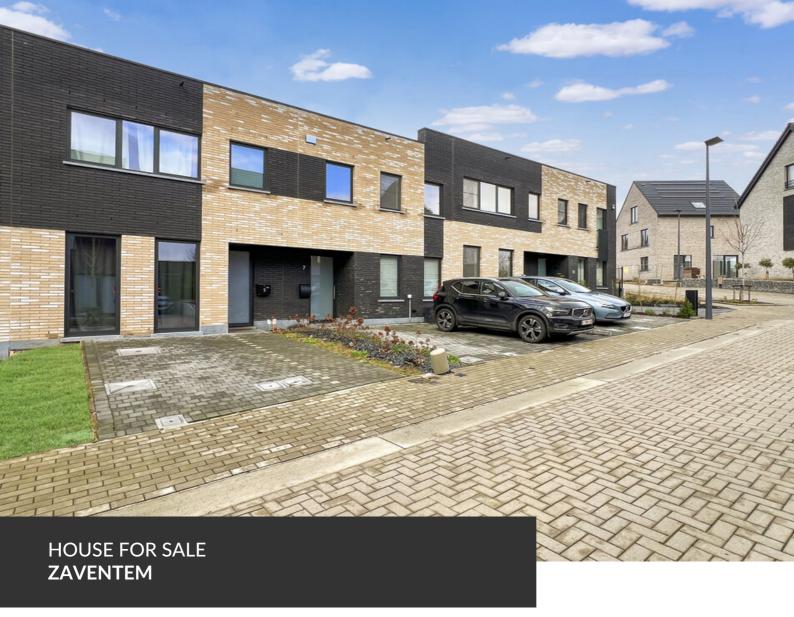

ADRESSE Kapellehof, 7 1933 Zaventem

PRICES 575.000 €

In the quiet heart of Sterrebeek, Propriété Privée presents you this contemporary-styled house with meticulous finishes. Upon entry, you will be pleasantly surprised by the brightness and the spaces that this dwelling offers. On the ground floor, an entrance hall provides access to the living area with its lounge space, dining room, and an open kitchen with a view on the garden. Upstairs, the first two bedrooms share a bathroom, while the master bedroom has its own shower room. The delightful surprise of the house is located in the basement, with nearly 60 m2 offering numerous possibilities for layouts. The residence also features a well-oriented garden and many amenities to make life more comfortable! So, don't wait any longer and come discover this cozy haven with Martin Franken from Propriété Privée.