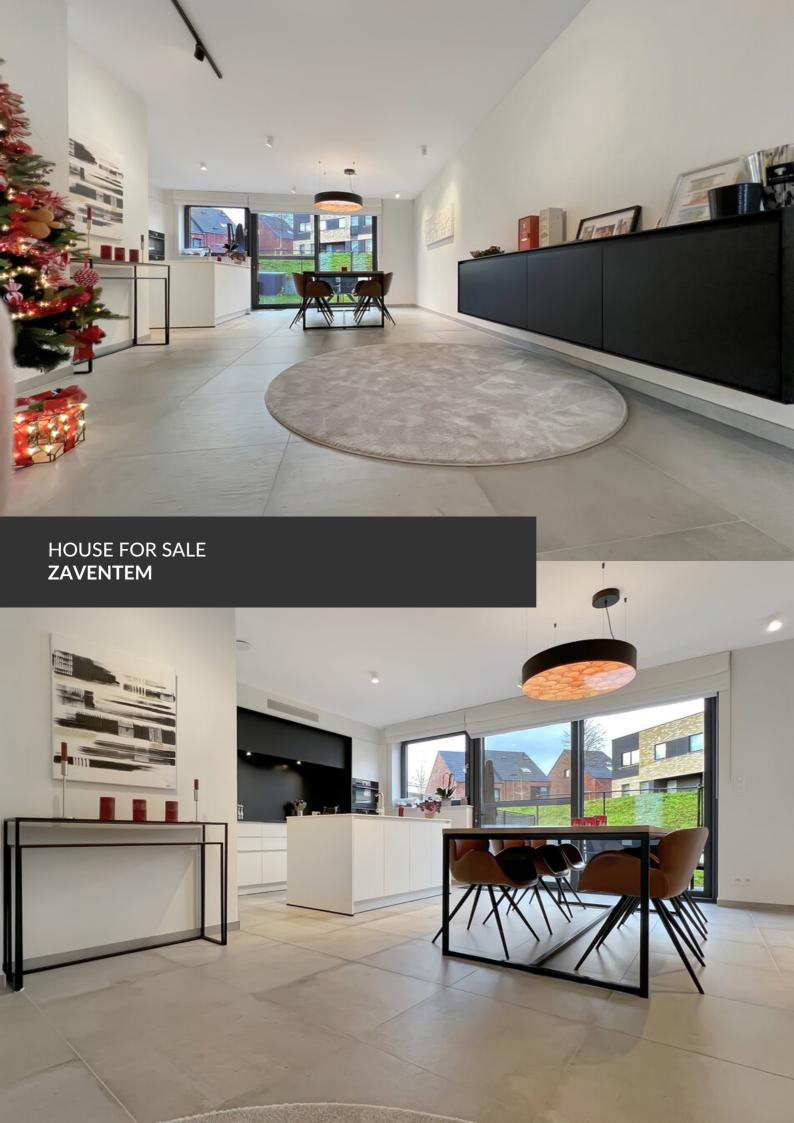

ADRESSE Kapellehof, 7 1933 Zaventem

PRICES 575.000 €

In the quiet heart of Sterrebeek, Propriété Privée presents you this contemporary-styled house with meticulous finishes. Upon entry, you will be pleasantly surprised by the brightness and the spaces that this dwelling offers. On the ground floor, an entrance hall provides access to the living area with its lounge space, dining room, and an open kitchen with a view on the garden. Upstairs, the first two bedrooms share a bathroom, while the master bedroom has its own shower room. The delightful surprise of the house is located in the basement, with nearly 60 m2 offering numerous possibilities for layouts. The residence also features a well-oriented garden and many amenities to make life more comfortable! So, don't wait any longer and come discover this cozy haven with Martin Franken from Propriété Privée.