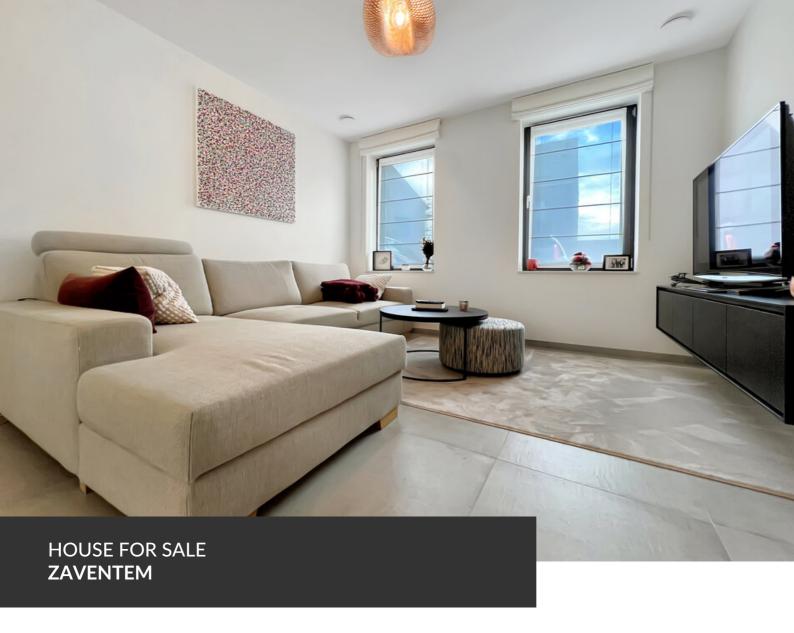

ADRESSE Kapellehof, 7 1933 Zaventem

PRICES 575.000 €

In the quiet heart of Sterrebeek, Propriété Privée presents you this contemporary-styled house with meticulous finishes. Upon entry, you will be pleasantly surprised by the brightness and the spaces that this dwelling offers. On the ground floor, an entrance hall provides access to the living area with its lounge space, dining room, and an open kitchen with a view on the garden. Upstairs, the first two bedrooms share a bathroom, while the master bedroom has its own shower room. The delightful surprise of the house is located in the basement, with nearly 60 m2 offering numerous possibilities for layouts. The residence also features a well-oriented garden and many amenities to make life more comfortable! So, don't wait any longer and come discover this cozy haven with Martin Franken from Propriété Privée.