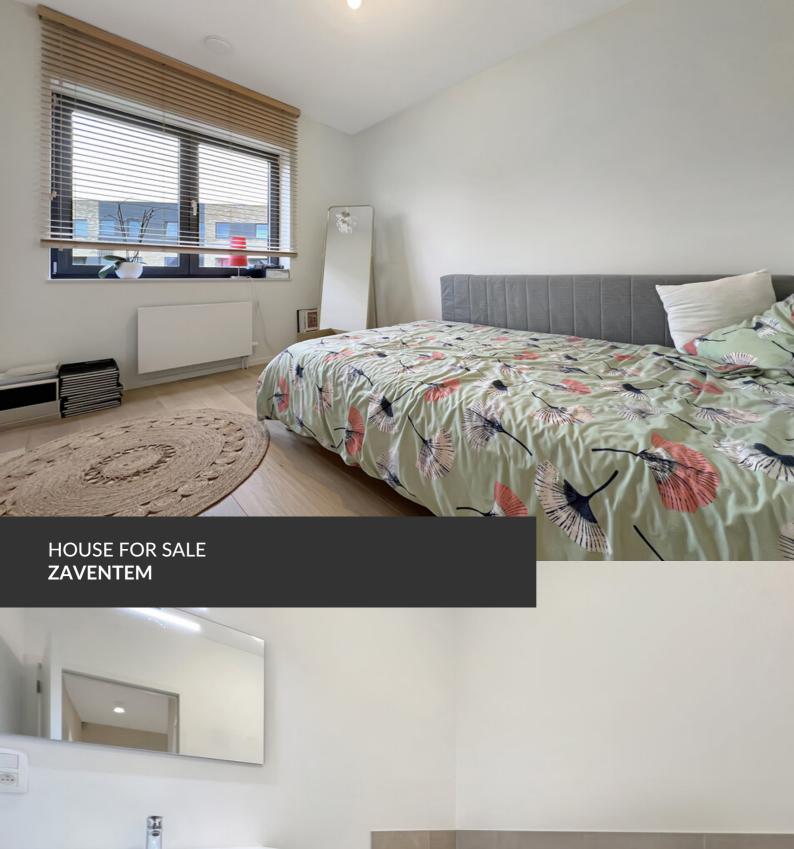

HOUSE FOR SALE

ADRESSE Kapellehof, 7 1930 Zaventem

PRICES 575.000 €

In the quiet heart of Sterrebeek, Propriété Privée presents you this contemporary-styled house with meticulous finishes. Upon entry, you will be pleasantly surprised by the brightness and the spaces that this dwelling offers. On the ground floor, an entrance hall provides access to the living area with its lounge space, dining room, and an open kitchen with a view on the garden. Upstairs, the first two bedrooms share a bathroom, while the master bedroom has its own shower room. The delightful surprise of the house is located in the basement, with nearly 60 m2 offering numerous possibilities for layouts. The residence also features a well-oriented garden and many amenities to make life more comfortable! So, don't wait any longer and come discover this cozy haven with Martin Franken from Propriété Privée.

#### office

Avenue Reine Astrid 92 bte 2 1310 La Hulpe +32 2 216 88 00

https://www.propriete-privee.be - info@propriete-privee.be

| Land surface           | 156 m²                       |  |  |
|------------------------|------------------------------|--|--|
| Living space           | 130 m²                       |  |  |
| Year of construction   | 2020                         |  |  |
| Number of bedrooms     | 3                            |  |  |
| Surface area bedroom 1 | 11 m²                        |  |  |
| Surface area bedroom 2 | 11 m²                        |  |  |
| Surface area bedroom 3 | 15 m²                        |  |  |
| Number of bathrooms    | 2                            |  |  |
| Number of toilets      | 2                            |  |  |
| Cellars                | yes                          |  |  |
| Type of heating        | underfloor heating partially |  |  |