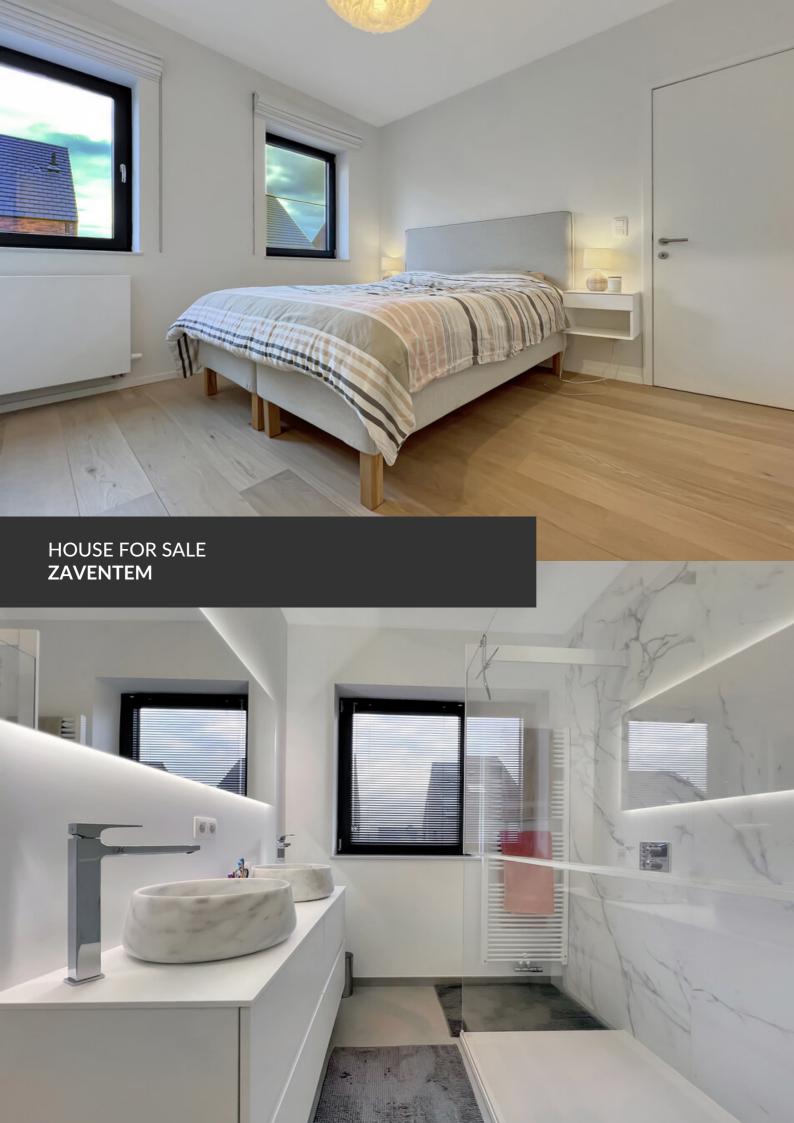

HOUSE FOR SALE

ADRESSE Kapellehof, 7 1930 Zaventem

PRICES 575.000 €

In the quiet heart of Sterrebeek, Propriété Privée presents you this contemporary-styled house with meticulous finishes. Upon entry, you will be pleasantly surprised by the brightness and the spaces that this dwelling offers. On the ground floor, an entrance hall provides access to the living area with its lounge space, dining room, and an open kitchen with a view on the garden. Upstairs, the first two bedrooms share a bathroom, while the master bedroom has its own shower room. The delightful surprise of the house is located in the basement, with nearly 60 m2 offering numerous possibilities for layouts. The residence also features a well-oriented garden and many amenities to make life more comfortable! So, don't wait any longer and come discover this cozy haven with Martin Franken from Propriété Privée.

#### office

Avenue Reine Astrid 92 bte 2 1310 La Hulpe +32 2 216 88 00

https://www.propriete-privee.be - info@propriete-privee.be

| Land surface           | 156 m²                       |  |  |
|------------------------|------------------------------|--|--|
| Living space           | 130 m²                       |  |  |
| Year of construction   | 2020                         |  |  |
| Number of bedrooms     | 3                            |  |  |
| Surface area bedroom 1 | 11 m²                        |  |  |
| Surface area bedroom 2 | 11 m²                        |  |  |
| Surface area bedroom 3 | 15 m²                        |  |  |
| Number of bathrooms    | 2                            |  |  |
| Number of toilets      | 2                            |  |  |
| Cellars                | yes                          |  |  |
| Type of heating        | underfloor heating partially |  |  |