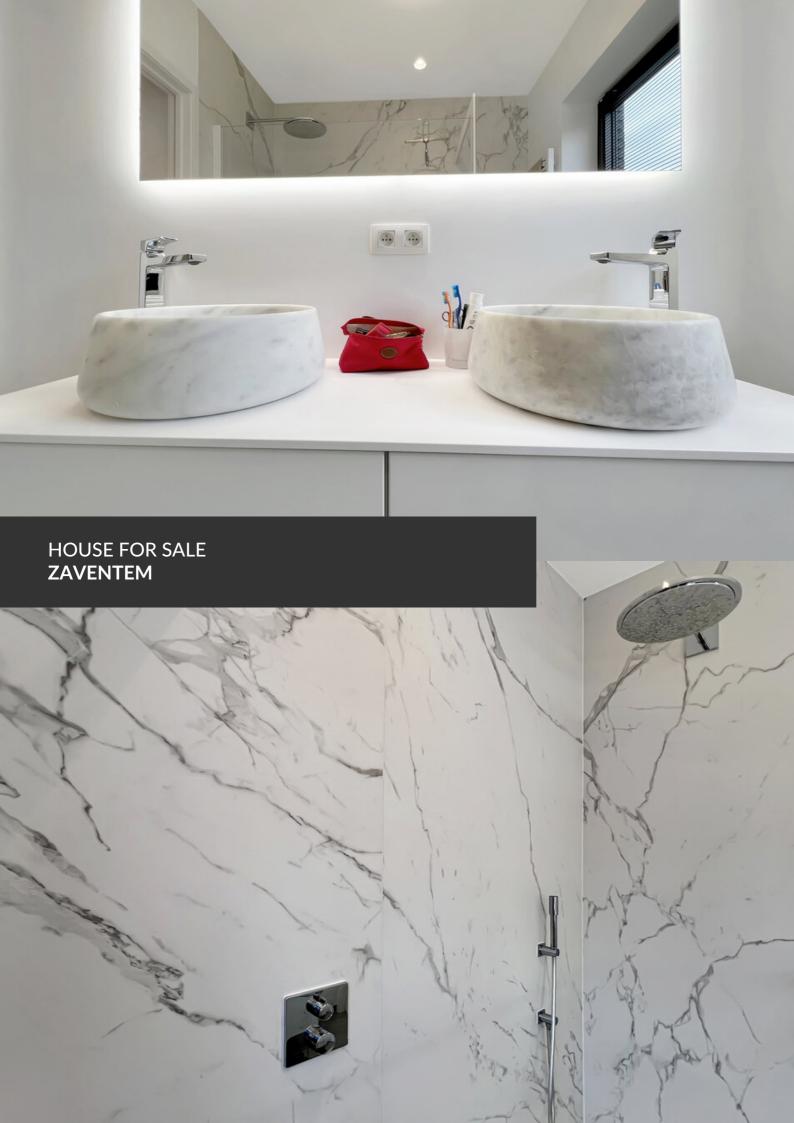

HOUSE FOR SALE

ADRESSE Kapellehof, 7 1930 Zaventem

PRICES 575.000 €

In the quiet heart of Sterrebeek, Propriété Privée presents you this contemporary-styled house with meticulous finishes. Upon entry, you will be pleasantly surprised by the brightness and the spaces that this dwelling offers. On the ground floor, an entrance hall provides access to the living area with its lounge space, dining room, and an open kitchen with a view on the garden. Upstairs, the first two bedrooms share a bathroom, while the master bedroom has its own shower room. The delightful surprise of the house is located in the basement, with nearly 60 m2 offering numerous possibilities for layouts. The residence also features a well-oriented garden and many amenities to make life more comfortable! So, don't wait any longer and come discover this cozy haven with Martin Franken from Propriété Privée.

#### office

Avenue Reine Astrid 92 bte 2 1310 La Hulpe +32 2 216 88 00

https://www.propriete-privee.be - info@propriete-privee.be

| Land surface           | 156 m²                       |  |  |
|------------------------|------------------------------|--|--|
| Living space           | 130 m²                       |  |  |
| Year of construction   | 2020                         |  |  |
| Number of bedrooms     | 3                            |  |  |
| Surface area bedroom 1 | 11 m²                        |  |  |
| Surface area bedroom 2 | 11 m²                        |  |  |
| Surface area bedroom 3 | 15 m²                        |  |  |
| Number of bathrooms    | 2                            |  |  |
| Number of toilets      | 2                            |  |  |
| Cellars                | yes                          |  |  |
| Type of heating        | underfloor heating partially |  |  |