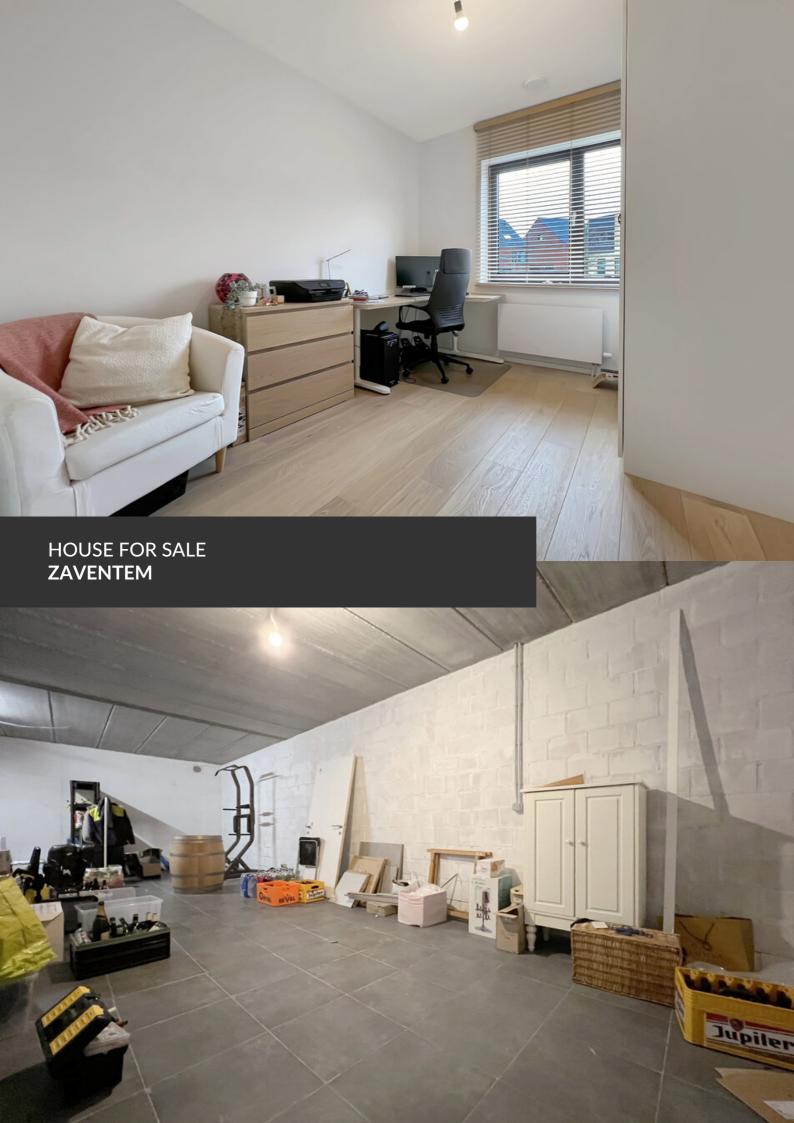

HOUSE FOR SALE

ADRESSE Kapellehof, 7 1930 Zaventem

PRICES 575.000 €

In the quiet heart of Sterrebeek, Propriété Privée presents you this contemporary-styled house with meticulous finishes. Upon entry, you will be pleasantly surprised by the brightness and the spaces that this dwelling offers. On the ground floor, an entrance hall provides access to the living area with its lounge space, dining room, and an open kitchen with a view on the garden. Upstairs, the first two bedrooms share a bathroom, while the master bedroom has its own shower room. The delightful surprise of the house is located in the basement, with nearly 60 m2 offering numerous possibilities for layouts. The residence also features a well-oriented garden and many amenities to make life more comfortable! So, don't wait any longer and come discover this cozy haven with Martin Franken from Propriété Privée.

#### office

Avenue Reine Astrid 92 bte 2 1310 La Hulpe +32 2 216 88 00

https://www.propriete-privee.be - info@propriete-privee.be

| Land surface           | 156 m²                       |  |  |
|------------------------|------------------------------|--|--|
| Living space           | 130 m²                       |  |  |
| Year of construction   | 2020                         |  |  |
| Number of bedrooms     | 3                            |  |  |
| Surface area bedroom 1 | 11 m²                        |  |  |
| Surface area bedroom 2 | 11 m²                        |  |  |
| Surface area bedroom 3 | 15 m²                        |  |  |
| Number of bathrooms    | 2                            |  |  |
| Number of toilets      | 2                            |  |  |
| Cellars                | yes                          |  |  |
| Type of heating        | underfloor heating partially |  |  |