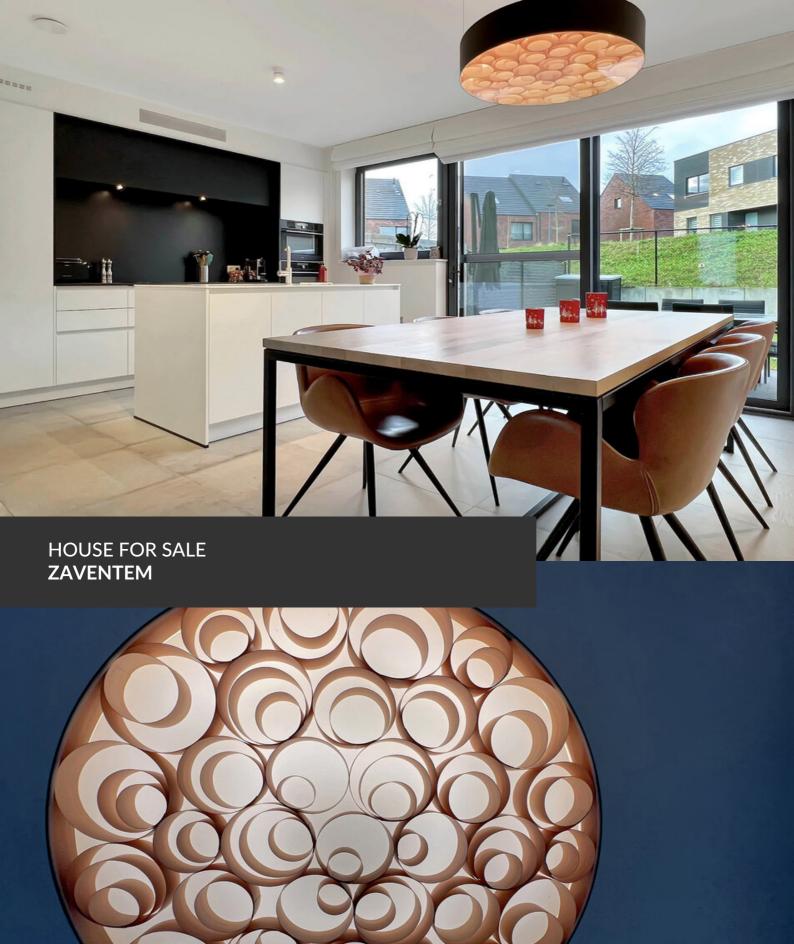

HOUSE FOR SALE

ADRESSE Kapellehof, 7 1930 Zaventem

PRICES 575.000 €

In the quiet heart of Sterrebeek, Propriété Privée presents you this contemporary-styled house with meticulous finishes. Upon entry, you will be pleasantly surprised by the brightness and the spaces that this dwelling offers. On the ground floor, an entrance hall provides access to the living area with its lounge space, dining room, and an open kitchen with a view on the garden. Upstairs, the first two bedrooms share a bathroom, while the master bedroom has its own shower room. The delightful surprise of the house is located in the basement, with nearly 60 m2 offering numerous possibilities for layouts. The residence also features a well-oriented garden and many amenities to make life more comfortable! So, don't wait any longer and come discover this cozy haven with Martin Franken from Propriété Privée.

#### office

Avenue Reine Astrid 92 bte 2 1310 La Hulpe +32 2 216 88 00

https://www.propriete-privee.be - info@propriete-privee.be

| Land surface           | 156 m²                       |  |  |
|------------------------|------------------------------|--|--|
| Living space           | 130 m²                       |  |  |
| Year of construction   | 2020                         |  |  |
| Number of bedrooms     | 3                            |  |  |
| Surface area bedroom 1 | 11 m²                        |  |  |
| Surface area bedroom 2 | 11 m²                        |  |  |
| Surface area bedroom 3 | 15 m²                        |  |  |
| Number of bathrooms    | 2                            |  |  |
| Number of toilets      | 2                            |  |  |
| Cellars                | yes                          |  |  |
| Type of heating        | underfloor heating partially |  |  |