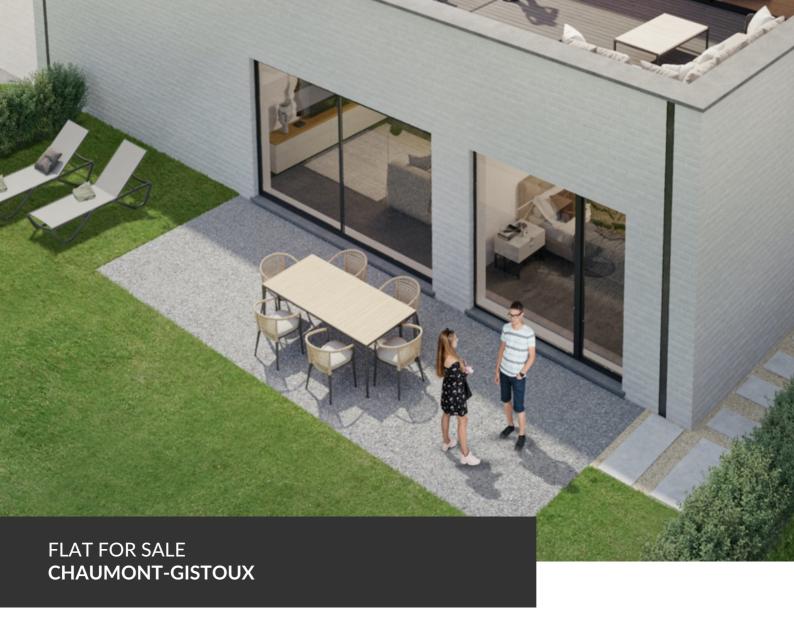

Stunning ground-floor apartment with breathtaking views!

ADRESSE
Chaussee de Huy, 19
1325 Chaumont-Gistoux

PRICES 465.000 €

TAKE ADVANTAGE OF 6% VAT BEFORE 31/12/2024 – A splendid new real estate development consisting of five apartments, including two magnificent penthouses with stunning views of the fields and the Bois des Neulettes! Living at the gates of Dion-Valmont means enjoying an ideal location between city and countryside, with access to all local amenities (dentist, bakery, pharmacy, etc.), schools, sports and cultural centers, the future Saint-Pierre Clinic, and just a stone's throw from the Brabançonne nature, its fields, forests, and walking trails. The project, named "La Biosphère," refers to a well-known local business that will be located on the ground floor of the central building. This is an ideal living space consisting of a small co-ownership grouping five large apartments, shops, offices, and liberal professions. A unique development to discover by appointment, with delivery expected in early 2025!