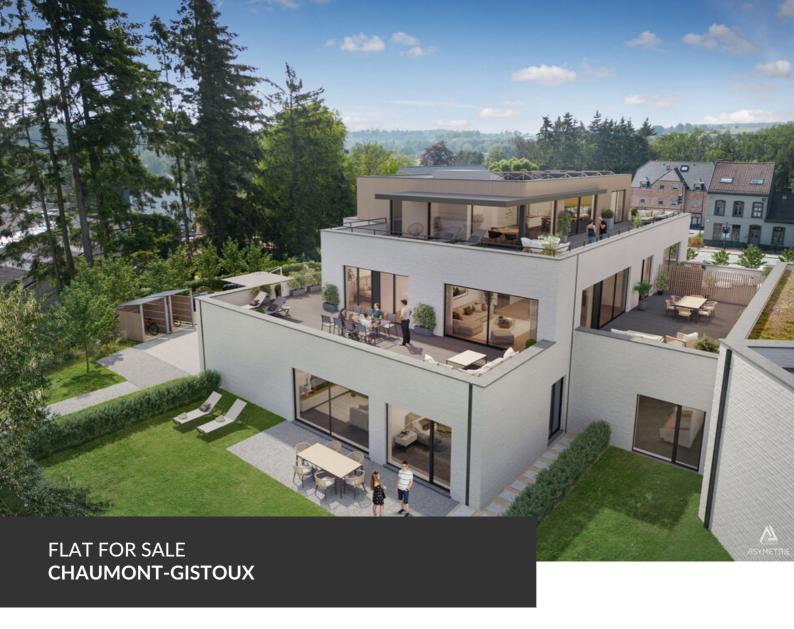

Stunning ground-floor apartment with breathtaking views!

ADRESSE
Chaussee de Huy, 19
1325 Chaumont-Gistoux

PRICES 465.000 €

TAKE ADVANTAGE OF 6% VAT BEFORE 31/12/2024 – A splendid new real estate development consisting of five apartments, including two magnificent penthouses with stunning views of the fields and the Bois des Neulettes! Living at the gates of Dion-Valmont means enjoying an ideal location between city and countryside, with access to all local amenities (dentist, bakery, pharmacy, etc.), schools, sports and cultural centers, the future Saint-Pierre Clinic, and just a stone's throw from the Brabançonne nature, its fields, forests, and walking trails. The project, named "La Biosphère," refers to a well-known local business that will be located on the ground floor of the central building. This is an ideal living space consisting of a small co-ownership grouping five large apartments, shops, offices, and liberal professions. A unique development to discover by appointment, with delivery expected in early 2025!