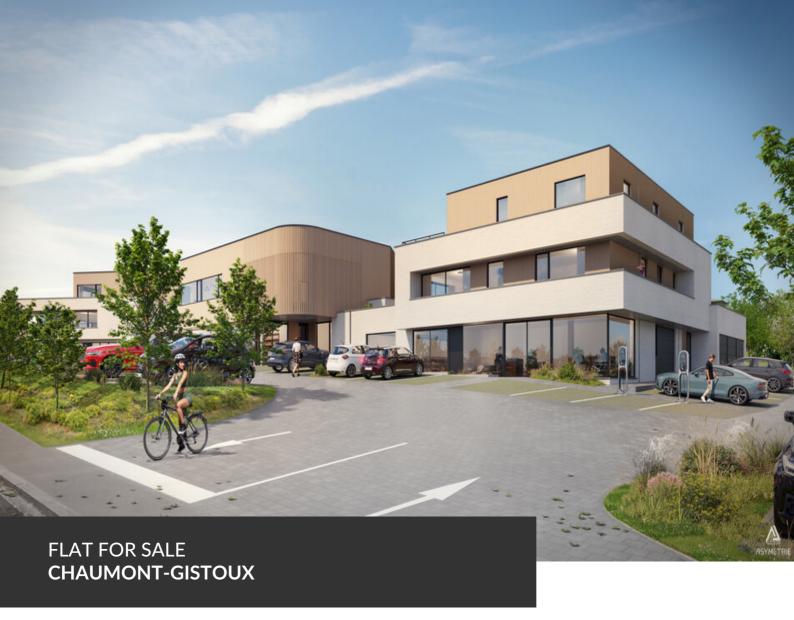

Stunning ground-floor apartment with breathtaking views!

ADRESSE
Chaussee de Huy, 19
1325 Chaumont-Gistoux

PRICES 465.000 €

TAKE ADVANTAGE OF 6% VAT BEFORE 31/12/2024 – A splendid new real estate development consisting of five apartments, including two magnificent penthouses with stunning views of the fields and the Bois des Neulettes! Living at the gates of Dion-Valmont means enjoying an ideal location between city and countryside, with access to all local amenities (dentist, bakery, pharmacy, etc.), schools, sports and cultural centers, the future Saint-Pierre Clinic, and just a stone's throw from the Brabançonne nature, its fields, forests, and walking trails. The project, named "La Biosphère," refers to a well-known local business that will be located on the ground floor of the central building. This is an ideal living space consisting of a small co-ownership grouping five large apartments, shops, offices, and liberal professions. A unique development to discover by appointment, with delivery expected in early 2025!