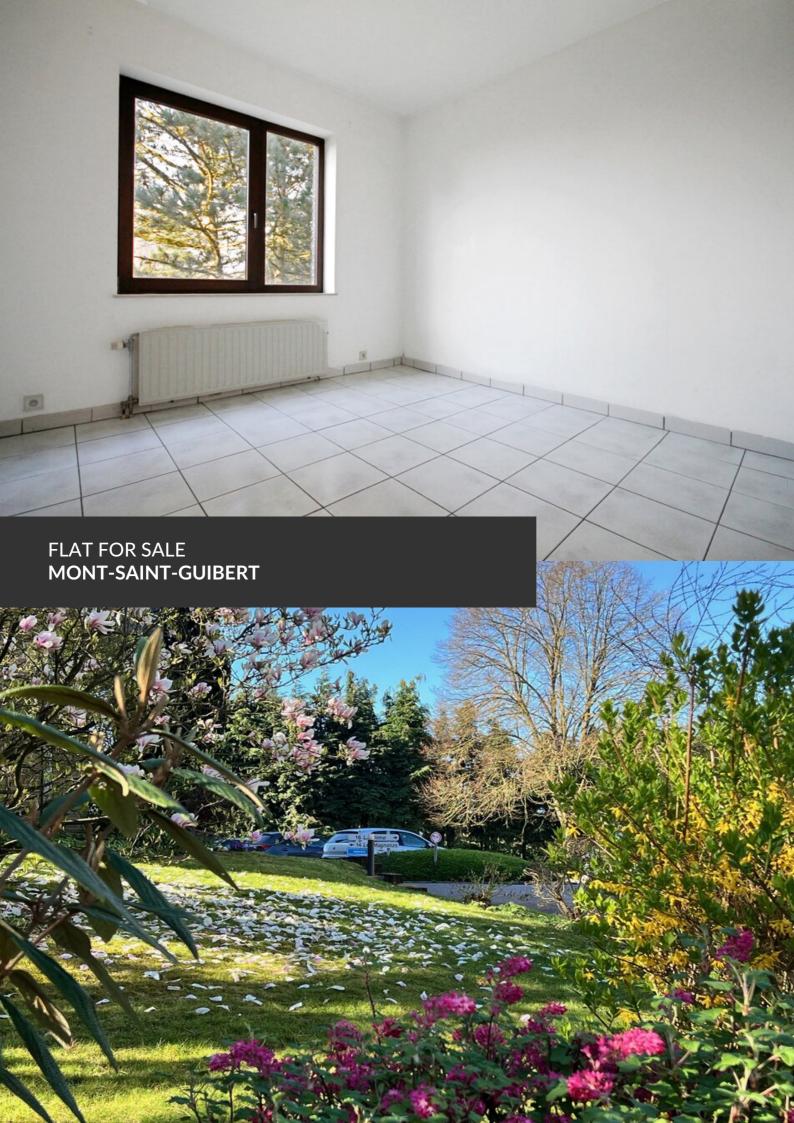

# Spacieux 3 chambres avec terrasse

**ADRESSE** 

Rue des Trois Burettes, 14 1435 Mont-Saint-Guibert

PRICES 275.000 €

Ideally located near Louvain-la-Neuve, the Axis Parc, and major roadways, this spacious and bright apartment is situated on the first floor of a recent and well-maintained residence, nestled in a peaceful and green environment. From the moment you step inside, you'll be charmed by the generous living room flooded with natural light, which opens directly onto a quiet, well-oriented terrace overlooking the serene communal garden. The fully equipped kitchen, partially open to the living area, combines practicality with a warm, social atmosphere. The night area includes three well-proportioned bedrooms, ideal for a family, a couple with a home office, or a shared flat. A comfortable bathroom completes the space. The apartment also benefits from a large private cellar, a dedicated outdoor parking space, and a new individual gas boiler, ensuring energy efficiency and full autonomy. A complete and comfortable home, in a quiet setting just steps from all amenities, public transport (train, bus), and business hubs. A must-see!