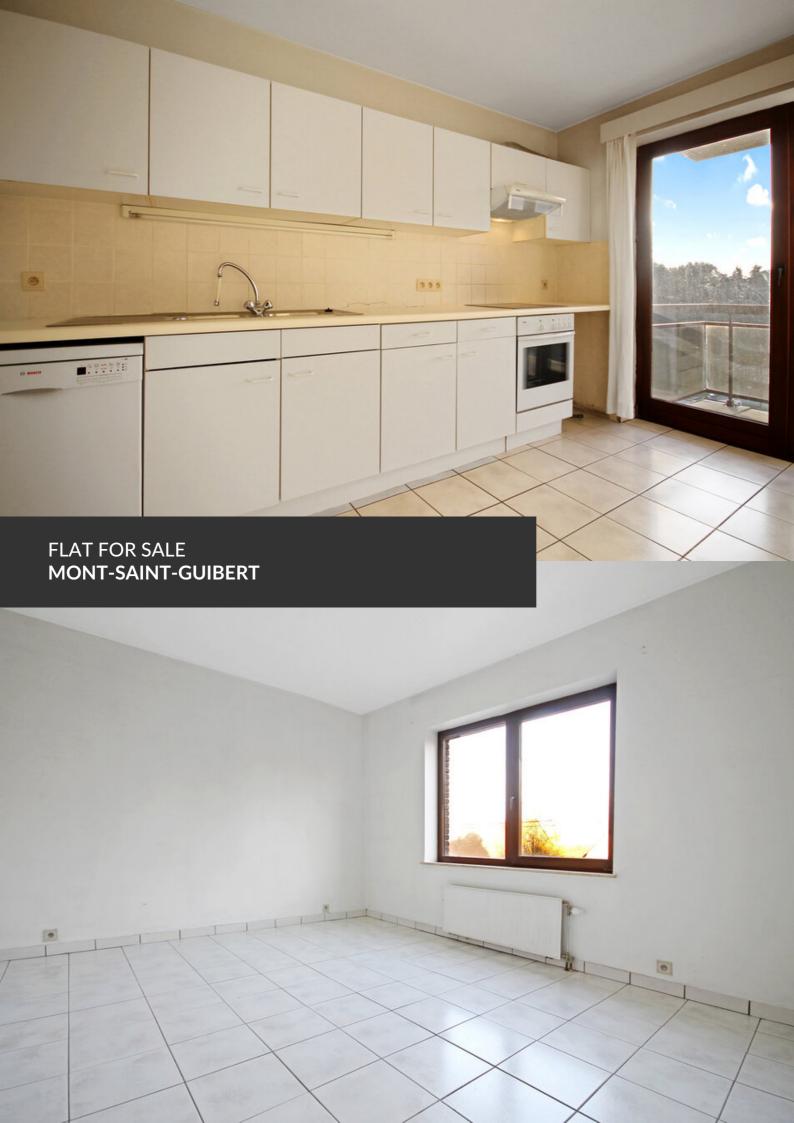

# Spacieux 3 chambres avec terrasse

**ADRESSE** 

Rue des Trois Burettes, 14 1435 Mont-Saint-Guibert

PRICES 275.000 €

Ideally located near Louvain-la-Neuve, the Axis Parc, and major roadways, this spacious and bright apartment is situated on the first floor of a recent and well-maintained residence, nestled in a peaceful and green environment. From the moment you step inside, you'll be charmed by the generous living room flooded with natural light, which opens directly onto a quiet, well-oriented terrace overlooking the serene communal garden. The fully equipped kitchen, partially open to the living area, combines practicality with a warm, social atmosphere. The night area includes three well-proportioned bedrooms, ideal for a family, a couple with a home office, or a shared flat. A comfortable bathroom completes the space. The apartment also benefits from a large private cellar, a dedicated outdoor parking space, and a new individual gas boiler, ensuring energy efficiency and full autonomy. A complete and comfortable home, in a quiet setting just steps from all amenities, public transport (train, bus), and business hubs. A must-see!

#### office

Avenue Reine Astrid 92 bte 2 1310 La Hulpe +32 2 216 88 00

| Living space              | 90 m <sup>2</sup> |
|---------------------------|-------------------|
| Year of construction      | 1989              |
| Floors                    | 3                 |
| Terrace                   | yes               |
| Number of bedrooms        | 3                 |
| Number of bathrooms       | 1                 |
| Cellars                   | yes               |
| Type of heating           | individual        |
| Type of window frames     | wood              |
| Ordinary monthly expenses | 70,00             |
| EPB                       | PEB B             |