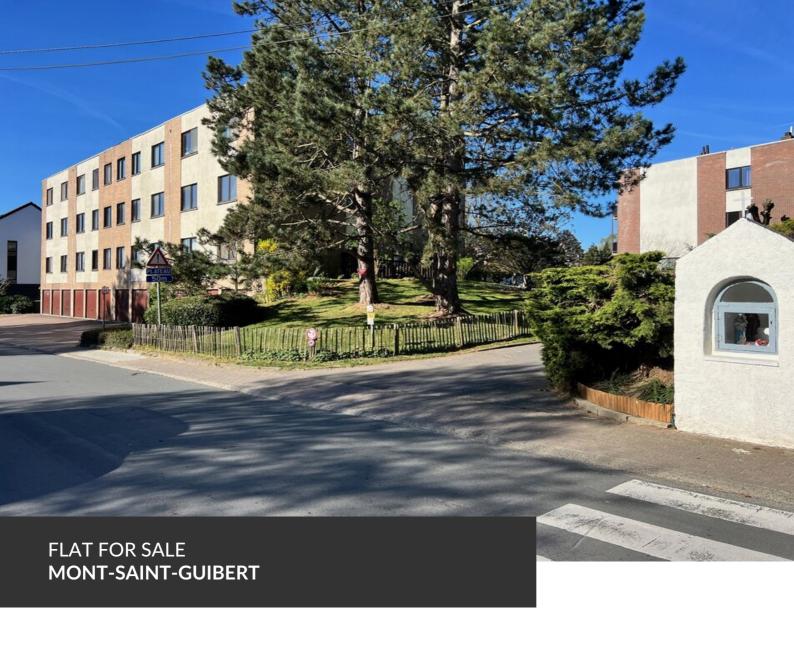

# Spacieux 3 chambres avec terrasse

**ADRESSE** 

Rue des Trois Burettes, 14 1435 Mont-Saint-Guibert

PRICES 275.000 €

Ideally located near Louvain-la-Neuve, the Axis Parc, and major roadways, this spacious and bright apartment is situated on the first floor of a recent and well-maintained residence, nestled in a peaceful and green environment. From the moment you step inside, you'll be charmed by the generous living room flooded with natural light, which opens directly onto a quiet, well-oriented terrace overlooking the serene communal garden. The fully equipped kitchen, partially open to the living area, combines practicality with a warm, social atmosphere. The night area includes three well-proportioned bedrooms, ideal for a family, a couple with a home office, or a shared flat. A comfortable bathroom completes the space. The apartment also benefits from a large private cellar, a dedicated outdoor parking space, and a new individual gas boiler, ensuring energy efficiency and full autonomy. A complete and comfortable home, in a quiet setting just steps from all amenities, public transport (train, bus), and business hubs. A must-see!