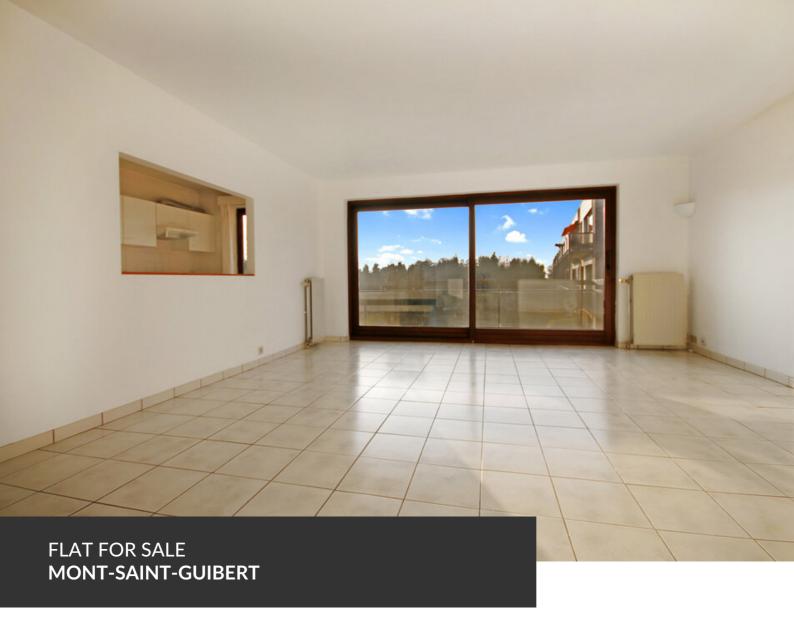

# Spacieux 3 chambres avec terrasse

**ADRESSE** 

Rue des Trois Burettes, 14 1435 Mont-Saint-Guibert

PRICES 275.000 €

Ideally located near Louvain-la-Neuve, the Axis Parc, and major roadways, this spacious and bright apartment is situated on the first floor of a recent and well-maintained residence, nestled in a peaceful and green environment. From the moment you step inside, you'll be charmed by the generous living room flooded with natural light, which opens directly onto a quiet, well-oriented terrace overlooking the serene communal garden. The fully equipped kitchen, partially open to the living area, combines practicality with a warm, social atmosphere. The night area includes three well-proportioned bedrooms, ideal for a family, a couple with a home office, or a shared flat. A comfortable bathroom completes the space. The apartment also benefits from a large private cellar, a dedicated outdoor parking space, and a new individual gas boiler, ensuring energy efficiency and full autonomy. A complete and comfortable home, in a quiet setting just steps from all amenities, public transport (train, bus), and business hubs. A must-see!

#### office

Avenue Reine Astrid 92 bte 2 1310 La Hulpe +32 2 216 88 00

| Living space              | 90 m <sup>2</sup> |
|---------------------------|-------------------|
| Year of construction      | 1989              |
| Floors                    | 3                 |
| Terrace                   | yes               |
| Number of bedrooms        | 3                 |
| Number of bathrooms       | 1                 |
| Cellars                   | yes               |
| Type of heating           | individual        |
| Type of window frames     | wood              |
| Ordinary monthly expenses | 70,00             |
| EPB                       | PEB B             |