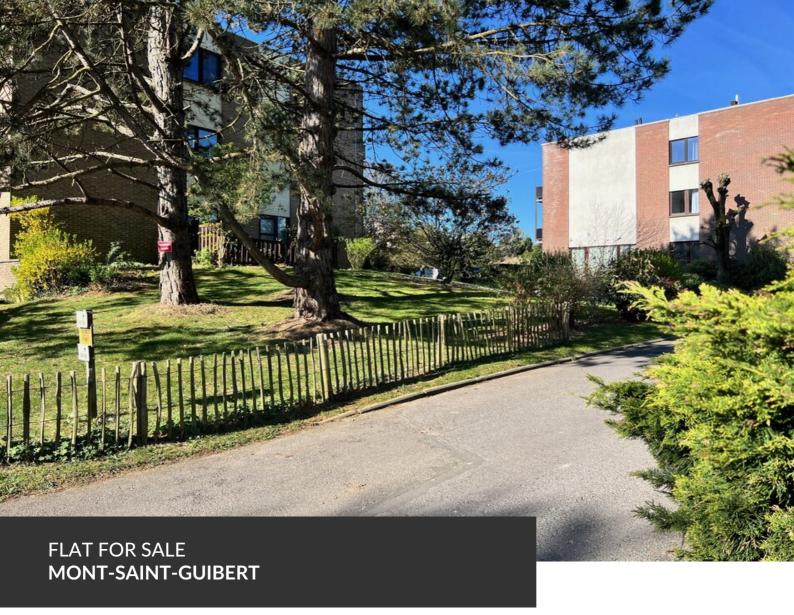

# Spacieux 3 chambres avec terrasse

**ADRESSE** 

Rue des Trois Burettes, 14 1435 Mont-Saint-Guibert

PRICES 275.000 €

Ideally located near Louvain-la-Neuve, the Axis Parc, and major roadways, this spacious and bright apartment is situated on the first floor of a recent and well-maintained residence, nestled in a peaceful and green environment. From the moment you step inside, you'll be charmed by the generous living room flooded with natural light, which opens directly onto a quiet, well-oriented terrace overlooking the serene communal garden. The fully equipped kitchen, partially open to the living area, combines practicality with a warm, social atmosphere. The night area includes three well-proportioned bedrooms, ideal for a family, a couple with a home office, or a shared flat. A comfortable bathroom completes the space. The apartment also benefits from a large private cellar, a dedicated outdoor parking space, and a new individual gas boiler, ensuring energy efficiency and full autonomy. A complete and comfortable home, in a quiet setting just steps from all amenities, public transport (train, bus), and business hubs. A must-see!