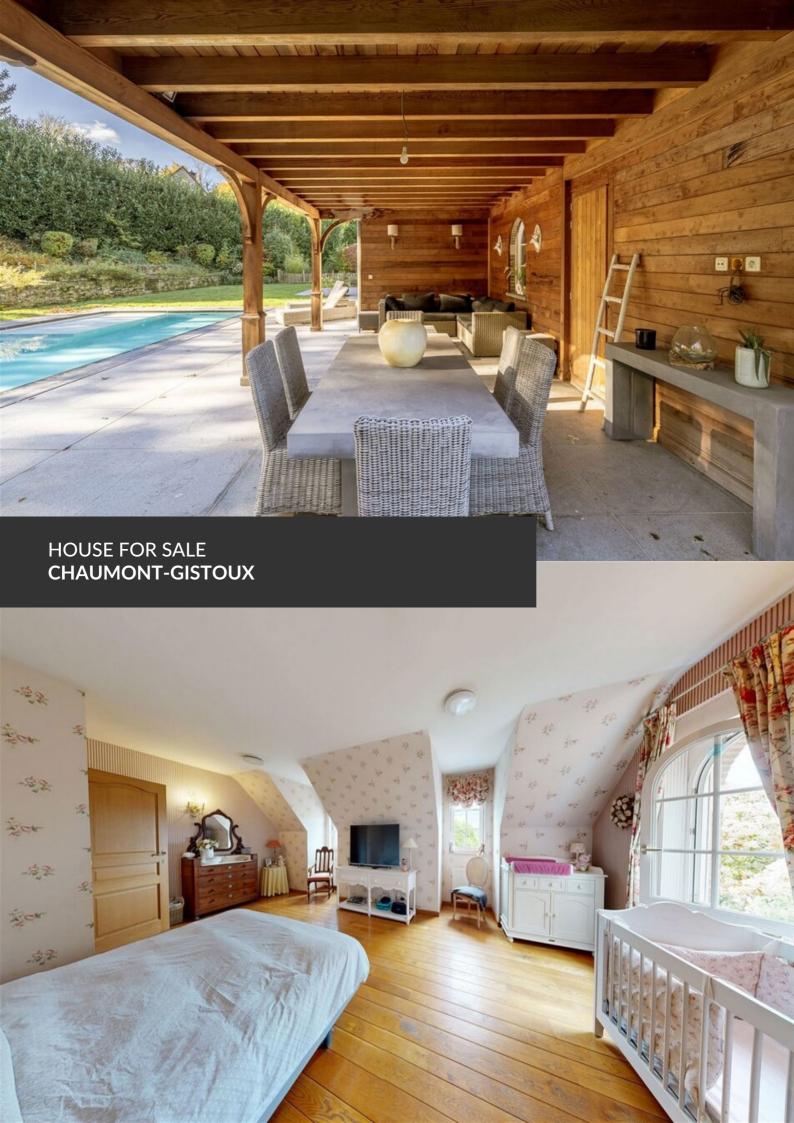

Quiétude et volumes à deux pas du centre de Gistoux

**ADRESSE** 

Avenue des Sorbiers, 19 1325 Chaumont-Gistoux

PRICES 1.150.000 €

Discover this stunning high-standard villa with nearly 600 m² of usable space, ideally located in a sought-after and peaceful neighborhood in the heart of the charming village of Chaumont-Gistoux. Just a few steps away, you'll find bakeries, restaurants, and various shops, making this location both convenient and delightful. In excellent overall condition, this property stands out for its impressive volumes and exceptional brightness. Nestled on a plot of over 40 ares, consisting of two separate lots, it offers approximately 400 m² of living space. The ground floor features reception areas exceeding 90 m², complete with a bar and offering panoramic views of the valley. A spacious, fully equipped 30 m² kitchen opens directly onto the terrace, perfect for outdoor dining. Two offices, including a unique round office, complete this level. Upstairs, you'll find four large bedrooms, three of which are master suites with private bathrooms, ensuring comfort and privacy for every family member. The...

### office

Avenue Reine Astrid 92 bte 2 1310 La Hulpe +32 2 216 88 00

basement, spanning the entire surface of the villa, includes a garage accommodating 4 to 5 cars and several storage cellars. The outdoor spaces, a true haven of greenery and tranquility, provide a serene and luxurious environment. The landscaped garden, fully enclosed and wooded, features a water feature and two magnificent terraces facing south and southwest. One of these terraces, elegantly finished in cedarwood, borders the swimming pool. At the front, spacious private parking areas can comfortably accommodate 8 to 10 vehicles. This unique property, combining elegance, comfort, and nature, is ideal for a family seeking an exclusive home close to all amenities.