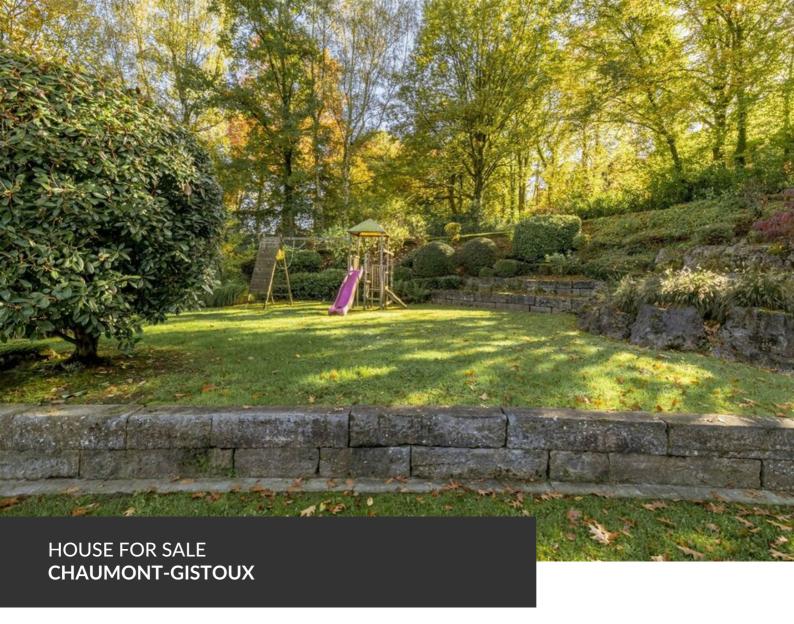

### office

Avenue Reine Astrid 92 bte 2 1310 La Hulpe +32 2 216 88 00

basement, spanning the entire surface of the villa, includes a garage accommodating 4 to 5 cars and several storage cellars. The outdoor spaces, a true haven of greenery and tranquility, provide a serene and luxurious environment. The landscaped garden, fully enclosed and wooded, features a water feature and two magnificent terraces facing south and southwest. One of these terraces, elegantly finished in cedarwood, borders the swimming pool. At the front, spacious private parking areas can comfortably accommodate 8 to 10 vehicles. This unique property, combining elegance, comfort, and nature, is ideal for a family seeking an exclusive home close to all amenities.