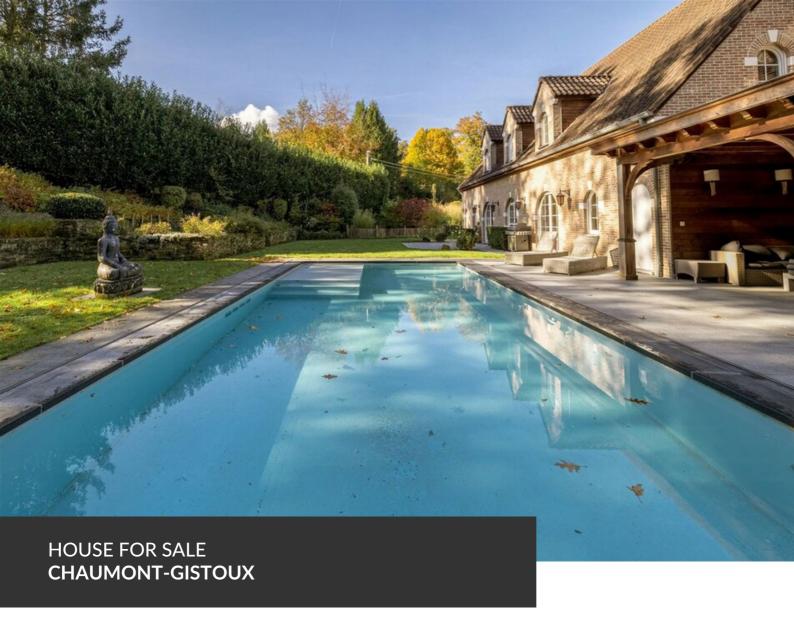

### office

Avenue Reine Astrid 92 bte 2 1310 La Hulpe +32 2 216 88 00

basement, spanning the entire surface of the villa, includes a garage accommodating 4 to 5 cars and several storage cellars. The outdoor spaces, a true haven of greenery and tranquility, provide a serene and luxurious environment. The landscaped garden, fully enclosed and wooded, features a water feature and two magnificent terraces facing south and southwest. One of these terraces, elegantly finished in cedarwood, borders the swimming pool. At the front, spacious private parking areas can comfortably accommodate 8 to 10 vehicles. This unique property, combining elegance, comfort, and nature, is ideal for a family seeking an exclusive home close to all amenities.