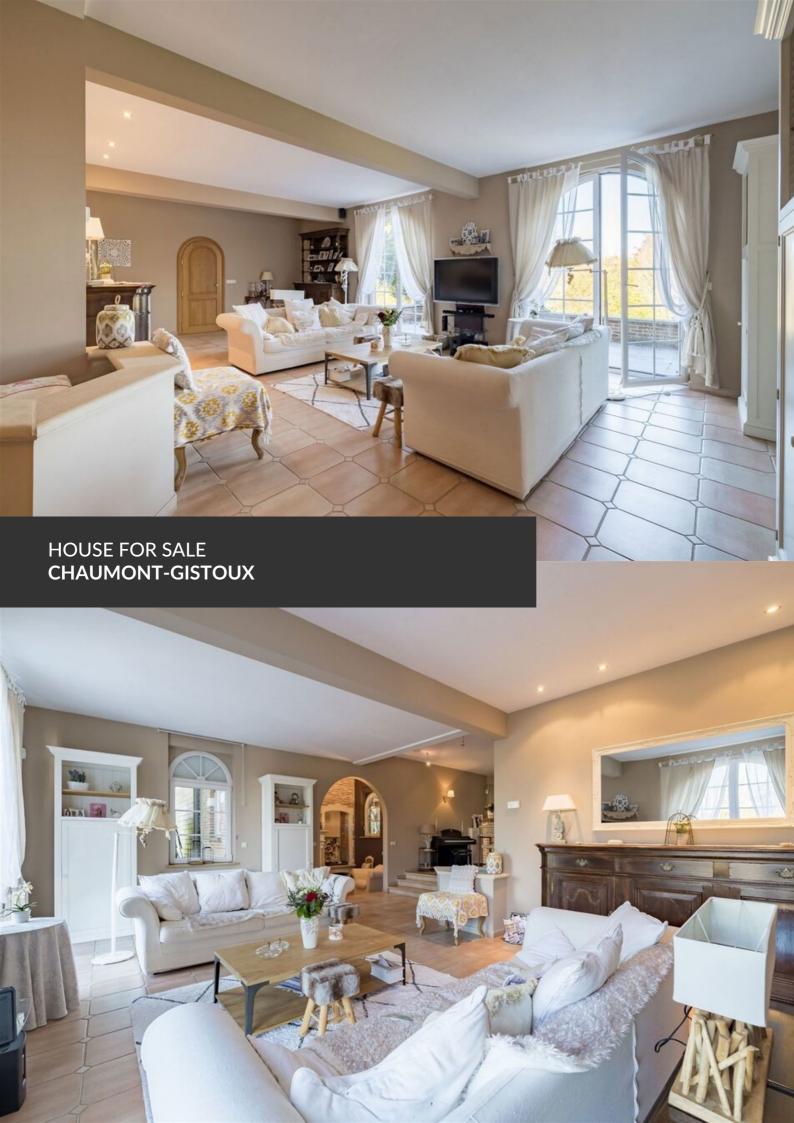

Quiétude et volumes à deux pas du centre de Gistoux

**ADRESSE** 

Avenue des Sorbiers, 19 1325 Chaumont-Gistoux

PRICES 1.150.000 €

Discover this stunning high-standard villa with nearly 600 m² of usable space, ideally located in a sought-after and peaceful neighborhood in the heart of the charming village of Chaumont-Gistoux. Just a few steps away, you'll find bakeries, restaurants, and various shops, making this location both convenient and delightful. In excellent overall condition, this property stands out for its impressive volumes and exceptional brightness. Nestled on a plot of over 40 ares, consisting of two separate lots, it offers approximately 400 m² of living space. The ground floor features reception areas exceeding 90 m², complete with a bar and offering panoramic views of the valley. A spacious, fully equipped 30 m² kitchen opens directly onto the terrace, perfect for outdoor dining. Two offices, including a unique round office, complete this level. Upstairs, you'll find four large bedrooms, three of which are master suites with private bathrooms, ensuring comfort and privacy for every family member. The...