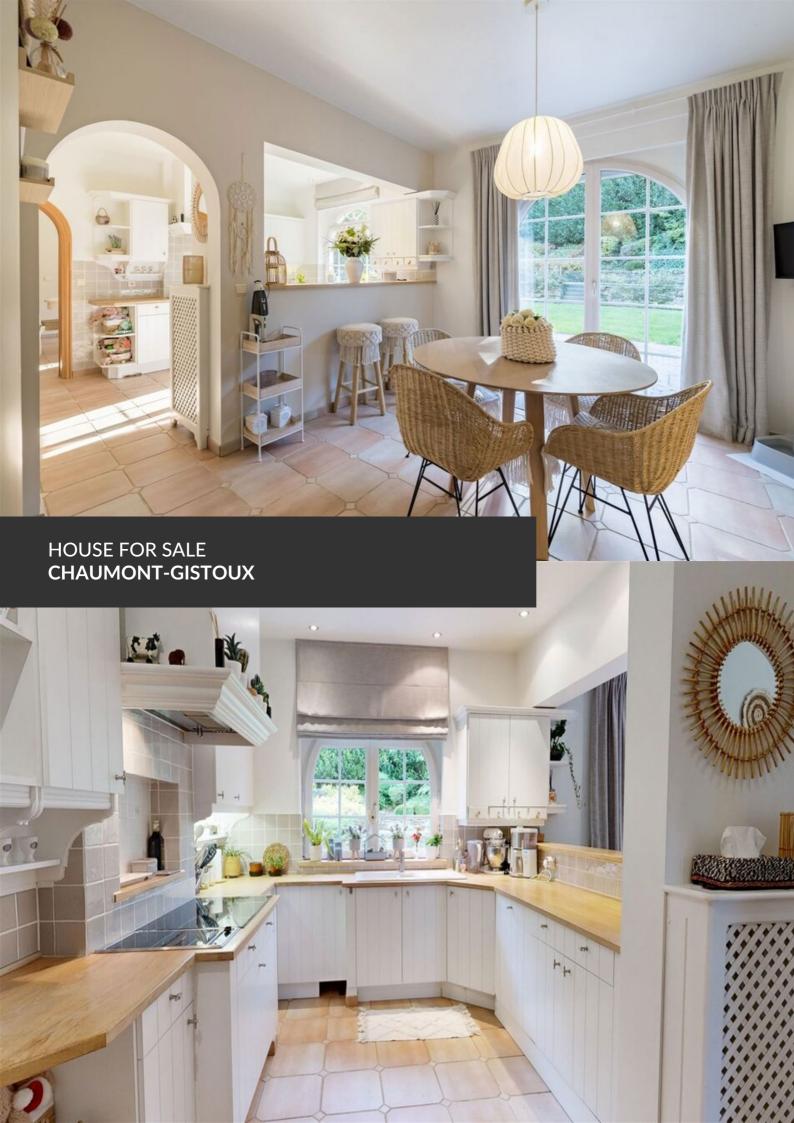

Quiétude et volumes à deux pas du centre de Gistoux

**ADRESSE** 

Avenue des Sorbiers, 19 1325 Chaumont-Gistoux

PRICES 1.150.000 €

Discover this stunning high-standard villa with nearly 600 m² of usable space, ideally located in a sought-after and peaceful neighborhood in the heart of the charming village of Chaumont-Gistoux. Just a few steps away, you'll find bakeries, restaurants, and various shops, making this location both convenient and delightful. In excellent overall condition, this property stands out for its impressive volumes and exceptional brightness. Nestled on a plot of over 40 ares, consisting of two separate lots, it offers approximately 400 m² of living space. The ground floor features reception areas exceeding 90 m², complete with a bar and offering panoramic views of the valley. A spacious, fully equipped 30 m² kitchen opens directly onto the terrace, perfect for outdoor dining. Two offices, including a unique round office, complete this level. Upstairs, you'll find four large bedrooms, three of which are master suites with private bathrooms, ensuring comfort and privacy for every family member. The...