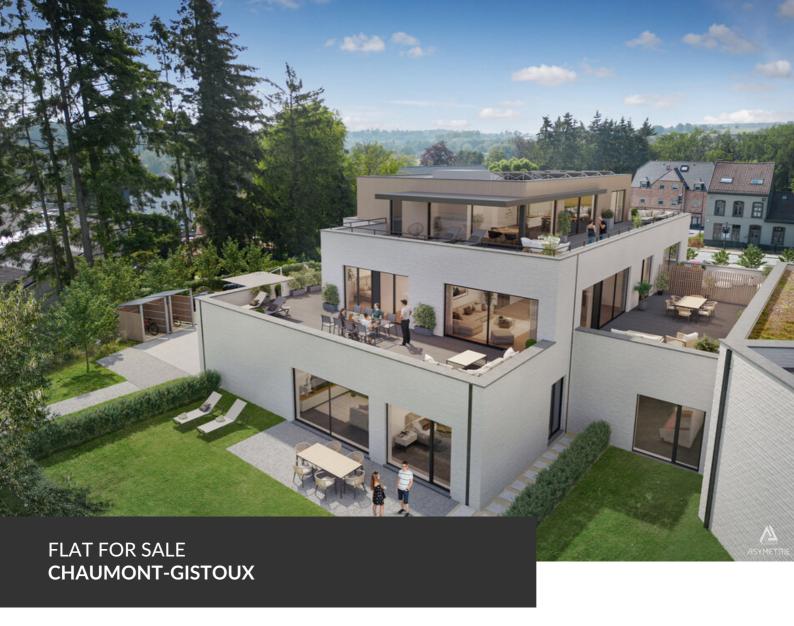

Prestige and spacious terraces with breathtaking views!

ADRESSE
Chaussee de Huy, 19
1325 Chaumont-Gistoux

**PRICES** 895.000 €

VAT at 6% for purchases made before 31/12/2024 – Discover this stunning contemporary three-bedroom apartment, a true haven of light nestled between city and countryside, with breathtaking views. Located on the first floor, with its spacious layout, large windows, and thoughtful design, this property offers a unique living experience, enhanced by an incredible open-plan kitchen, ideal for culinary enthusiasts and social gatherings. Enjoy two expansive terraces of over 125 m² that open onto the surrounding countryside, offering stunning panoramas and a peaceful setting. The two elegantly designed bathrooms add an extra touch of sophistication to this exceptional space. Perfectly located, this property combines urban accessibility with immersion in nature, providing an unparalleled quality of life.