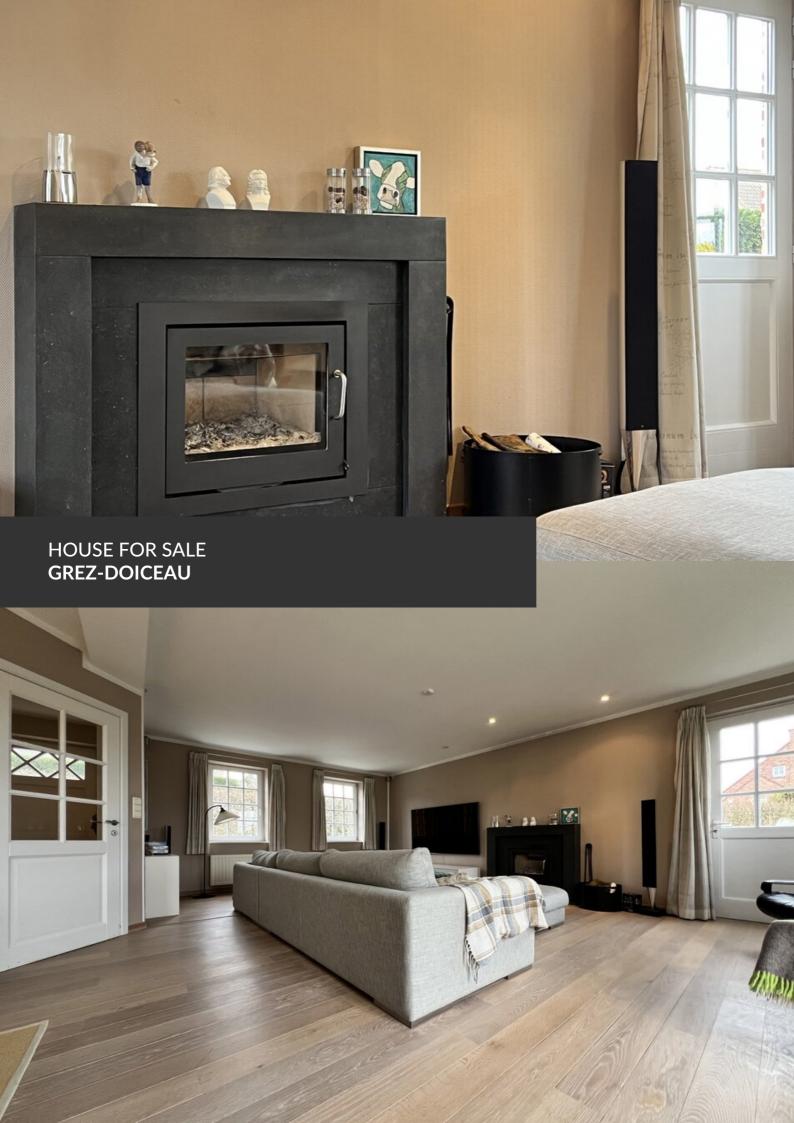

Elegant and spacious villa in Domaine du Bercuit

ADRESSE
Allée de la Ferme du Bercuit, 63
1390 Grez-Doiceau

**PRICES** 975.000 €

Elegant and spacious villa in the Domaine du Bercuit Nestled in the heart of the prestigious Domaine du Bercuit, this stunning, spacious, and bright villa offers an exceptional living environment a few minutes away from the golf. Built in 2003 on a 14-are plot, it charms with its elegant style, generous spaces, and functional layout. The ground floor features a beautiful living and dining area that opens onto the garden. The fully equipped kitchen, adjoining laundry room, and very large storeroom make it easy to accommodate the needs of a large family. On the first floor, the villa offers four large bedrooms, a walk-in closet, and two bathrooms. On the second floor, a fifth bedroom, an office, and a shower room complete the sleeping area. In the basement, you will find large cellars and a beautiful air-conditioned wine cellar. A magnificent south-facing garden adds the perfect finishing touch to this property, ideal...

## office

HOUSE FOR SALE GREZ-DOICEAU

| Workspace             | yes                |
|-----------------------|--------------------|
| Open fire             | yes                |
| Attic                 | yes                |
| Cellars               | yes                |
| Type of heating       | gas (centr. heat.) |
| Type of window frames | wood               |
| Sewer connection      | yes                |
| EPB                   | PEB C              |
| EPB - Unique code     | 20250327009845     |
| EPB - E Spec          | 201 kWh/m².an      |
| Availability          | at the contract    |
|                       |                    |