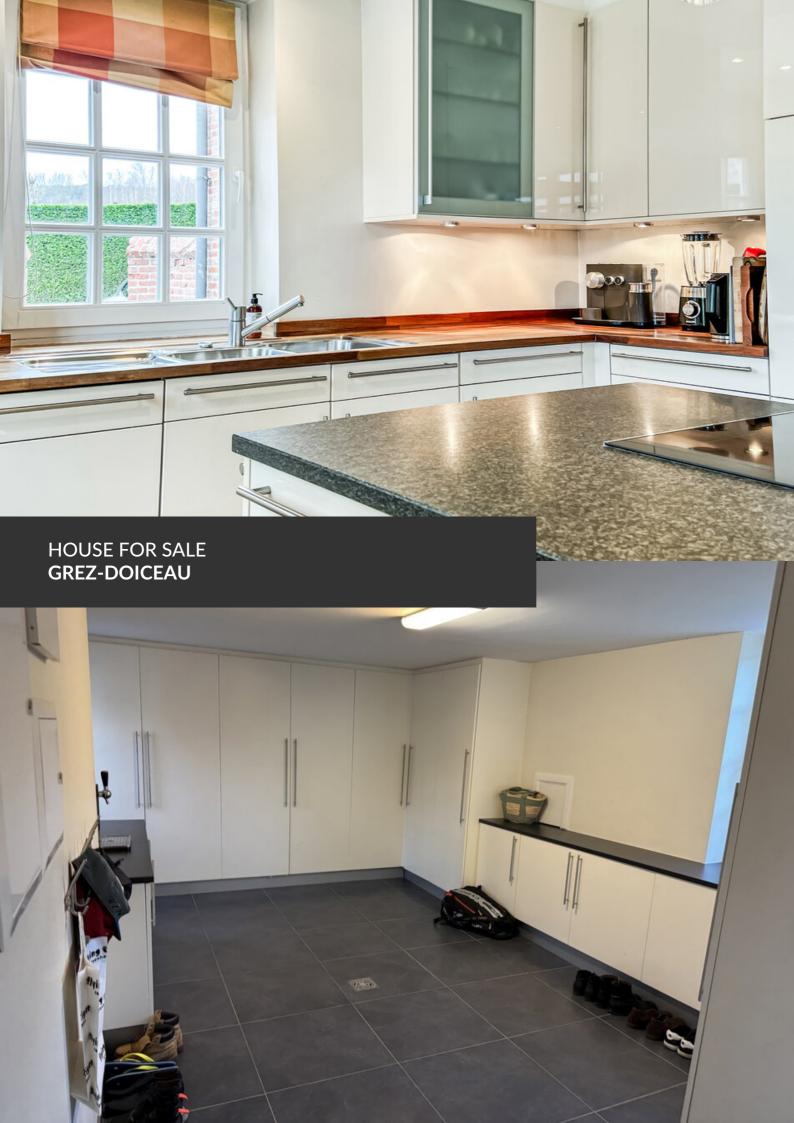

Elegant and spacious villa in Domaine du Bercuit

ADRESSE
Allée de la Ferme du Bercuit, 63
1390 Grez-Doiceau

**PRICES** 975.000 €

Elegant and spacious villa in the Domaine du Bercuit Nestled in the heart of the prestigious Domaine du Bercuit, this stunning, spacious, and bright villa offers an exceptional living environment a few minutes away from the golf. Built in 2003 on a 14-are plot, it charms with its elegant style, generous spaces, and functional layout. The ground floor features a beautiful living and dining area that opens onto the garden. The fully equipped kitchen, adjoining laundry room, and very large storeroom make it easy to accommodate the needs of a large family. On the first floor, the villa offers four large bedrooms, a walk-in closet, and two bathrooms. On the second floor, a fifth bedroom, an office, and a shower room complete the sleeping area. In the basement, you will find large cellars and a beautiful air-conditioned wine cellar. A magnificent south-facing garden adds the perfect finishing touch to this property, ideal...