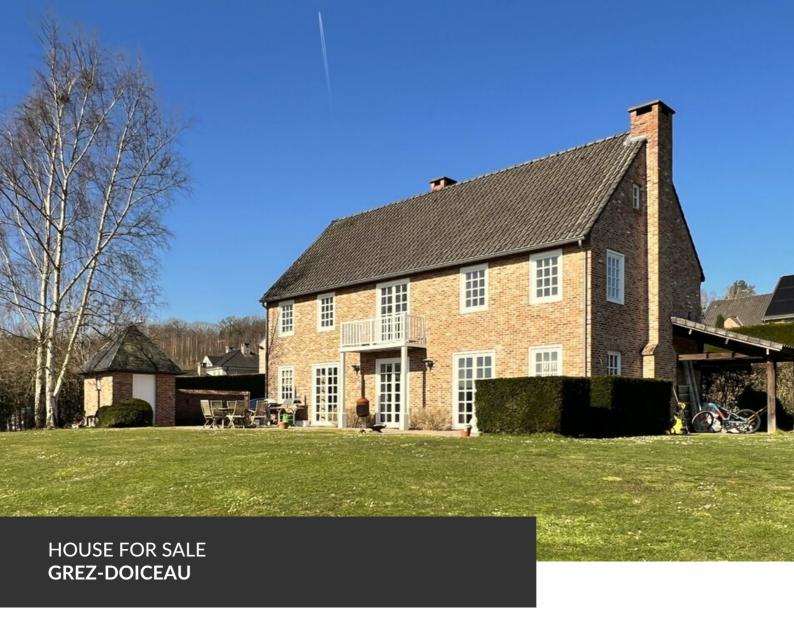

Elegant and spacious villa in Domaine du Bercuit

ADRESSE
Allée de la Ferme du Bercuit, 63
1390 Grez-Doiceau

**PRICES** 975.000 €

Elegant and spacious villa in the Domaine du Bercuit Nestled in the heart of the prestigious Domaine du Bercuit, this stunning, spacious, and bright villa offers an exceptional living environment a few minutes away from the golf. Built in 2003 on a 14-are plot, it charms with its elegant style, generous spaces, and functional layout. The ground floor features a beautiful living and dining area that opens onto the garden. The fully equipped kitchen, adjoining laundry room, and very large storeroom make it easy to accommodate the needs of a large family. On the first floor, the villa offers four large bedrooms, a walk-in closet, and two bathrooms. On the second floor, a fifth bedroom, an office, and a shower room complete the sleeping area. In the basement, you will find large cellars and a beautiful air-conditioned wine cellar. A magnificent south-facing garden adds the perfect finishing touch to this property, ideal...

#### office

for enjoying nature and the surrounding tranquility. This property will delight those seeking an exceptional lifestyle, comfort, and serenity.

Clos des Chêneaux 18A 1390 Grez-Doiceau +32 10 816 800