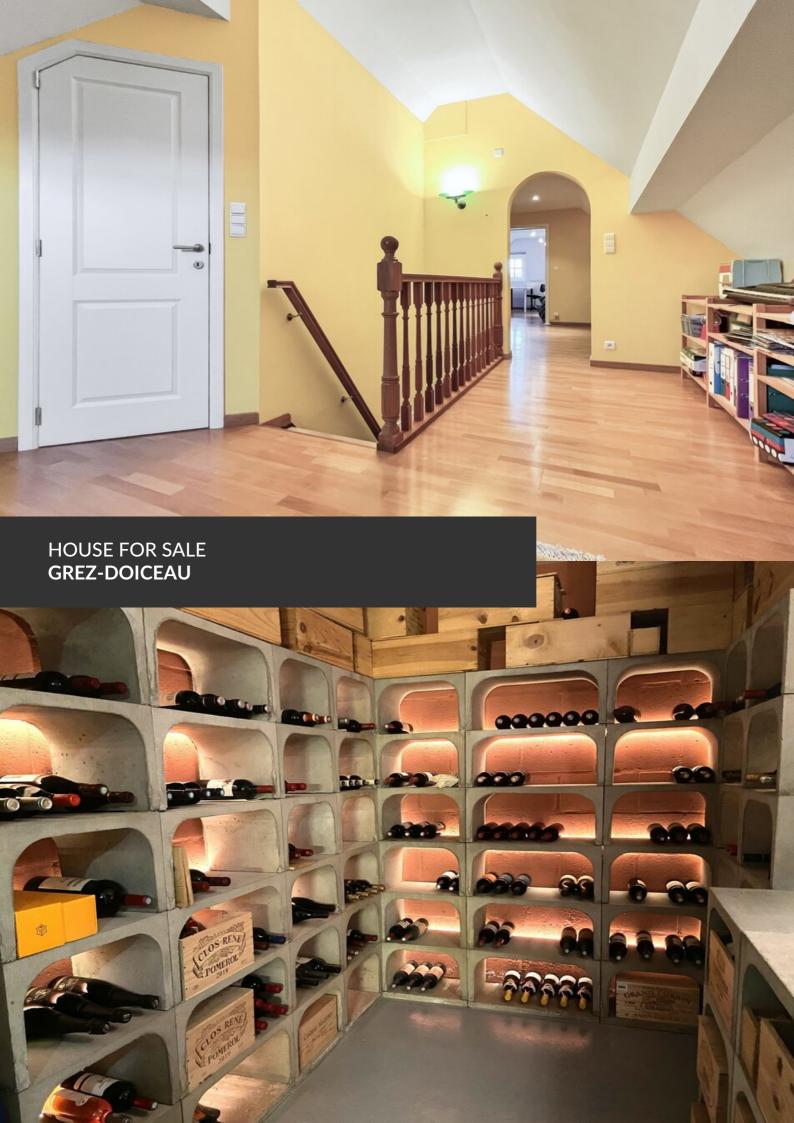

Elegant and spacious villa in Domaine du Bercuit

ADRESSE
Allée de la Ferme du Bercuit, 63
1390 Grez-Doiceau

**PRICES** 975.000 €

Elegant and spacious villa in the Domaine du Bercuit Nestled in the heart of the prestigious Domaine du Bercuit, this stunning, spacious, and bright villa offers an exceptional living environment a few minutes away from the golf. Built in 2003 on a 14-are plot, it charms with its elegant style, generous spaces, and functional layout. The ground floor features a beautiful living and dining area that opens onto the garden. The fully equipped kitchen, adjoining laundry room, and very large storeroom make it easy to accommodate the needs of a large family. On the first floor, the villa offers four large bedrooms, a walk-in closet, and two bathrooms. On the second floor, a fifth bedroom, an office, and a shower room complete the sleeping area. In the basement, you will find large cellars and a beautiful air-conditioned wine cellar. A magnificent south-facing garden adds the perfect finishing touch to this property, ideal...

## office

HOUSE FOR SALE GREZ-DOICEAU

| Workspace             | yes                |
|-----------------------|--------------------|
| Open fire             | yes                |
| Attic                 | yes                |
| Cellars               | yes                |
| Type of heating       | gas (centr. heat.) |
| Type of window frames | wood               |
| Sewer connection      | yes                |
| EPB                   | PEB C              |
| EPB - Unique code     | 20250327009845     |
| EPB - E Spec          | 201 kWh/m².an      |
| Availability          | at the contract    |
|                       |                    |