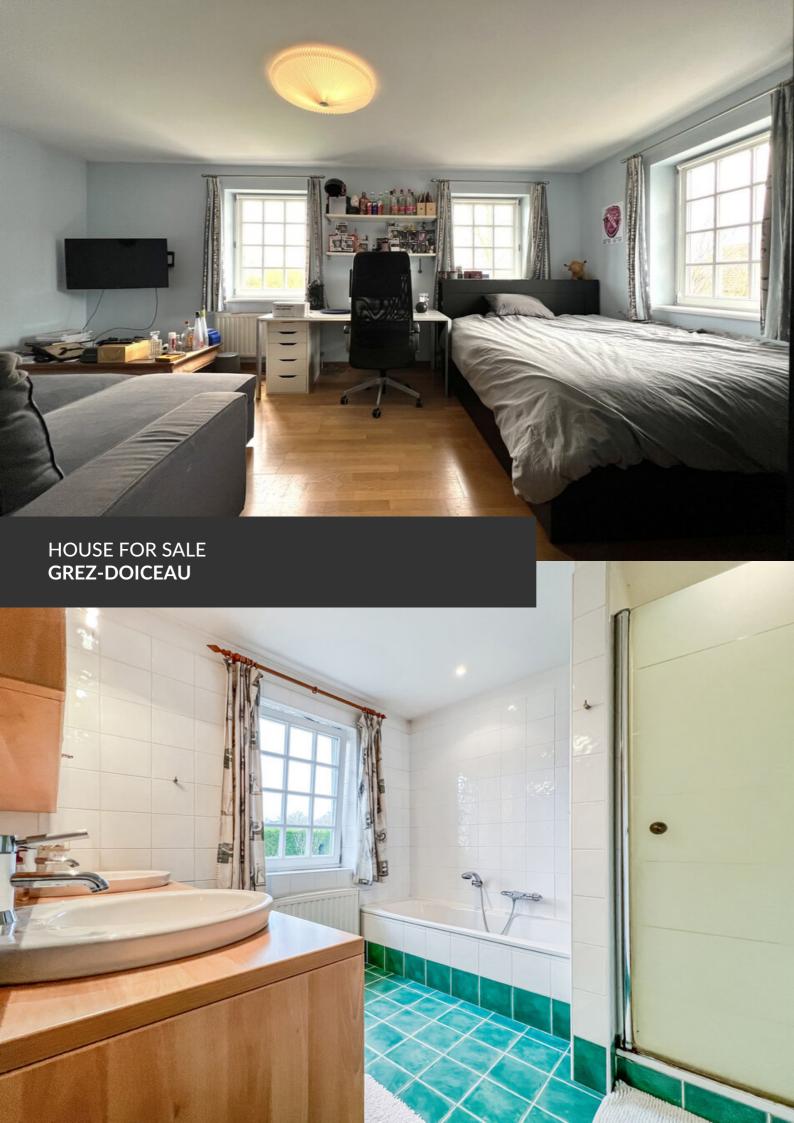

Elegant and spacious villa in Domaine du Bercuit

ADRESSE
Allée de la Ferme du Bercuit, 63
1390 Grez-Doiceau

**PRICES** 975.000 €

Elegant and spacious villa in the Domaine du Bercuit Nestled in the heart of the prestigious Domaine du Bercuit, this stunning, spacious, and bright villa offers an exceptional living environment a few minutes away from the golf. Built in 2003 on a 14-are plot, it charms with its elegant style, generous spaces, and functional layout. The ground floor features a beautiful living and dining area that opens onto the garden. The fully equipped kitchen, adjoining laundry room, and very large storeroom make it easy to accommodate the needs of a large family. On the first floor, the villa offers four large bedrooms, a walk-in closet, and two bathrooms. On the second floor, a fifth bedroom, an office, and a shower room complete the sleeping area. In the basement, you will find large cellars and a beautiful air-conditioned wine cellar. A magnificent south-facing garden adds the perfect finishing touch to this property, ideal...

# office

| Land surface           | 1.420 m <sup>2</sup> |
|------------------------|----------------------|
| Living space           | 303 m <sup>2</sup>   |
| Year of construction   | 2003                 |
| Number of bedrooms     | 5                    |
| Surface area bedroom 1 | 18 m²                |
| Surface area bedroom 2 | 15 m <sup>2</sup>    |
| Surface area bedroom 3 | 22 m <sup>2</sup>    |
| Surface area bedroom 4 | 17 m <sup>2</sup>    |
| Surface area bedroom 5 | 15 m <sup>2</sup>    |
| Number of bathrooms    | 3                    |
| Number of toilets      | 4                    |