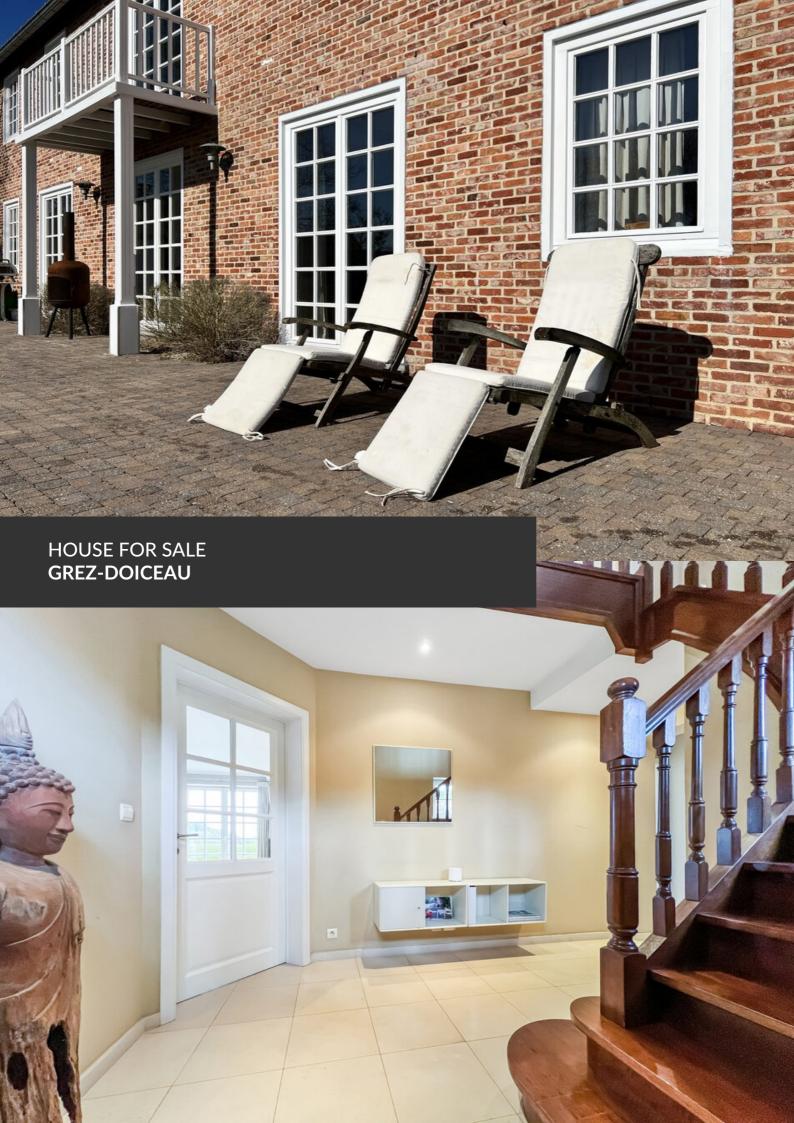

Elegant and spacious villa in Domaine du Bercuit

ADRESSE
Allée de la Ferme du Bercuit, 63
1390 Grez-Doiceau

**PRICES** 975.000 €

Elegant and spacious villa in the Domaine du Bercuit Nestled in the heart of the prestigious Domaine du Bercuit, this stunning, spacious, and bright villa offers an exceptional living environment a few minutes away from the golf. Built in 2003 on a 14-are plot, it charms with its elegant style, generous spaces, and functional layout. The ground floor features a beautiful living and dining area that opens onto the garden. The fully equipped kitchen, adjoining laundry room, and very large storeroom make it easy to accommodate the needs of a large family. On the first floor, the villa offers four large bedrooms, a walk-in closet, and two bathrooms. On the second floor, a fifth bedroom, an office, and a shower room complete the sleeping area. In the basement, you will find large cellars and a beautiful air-conditioned wine cellar. A magnificent south-facing garden adds the perfect finishing touch to this property, ideal...

#### office

for enjoying nature and the surrounding tranquility. This property will delight those seeking an exceptional lifestyle, comfort, and serenity.

Clos des Chêneaux 18A 1390 Grez-Doiceau +32 10 816 800