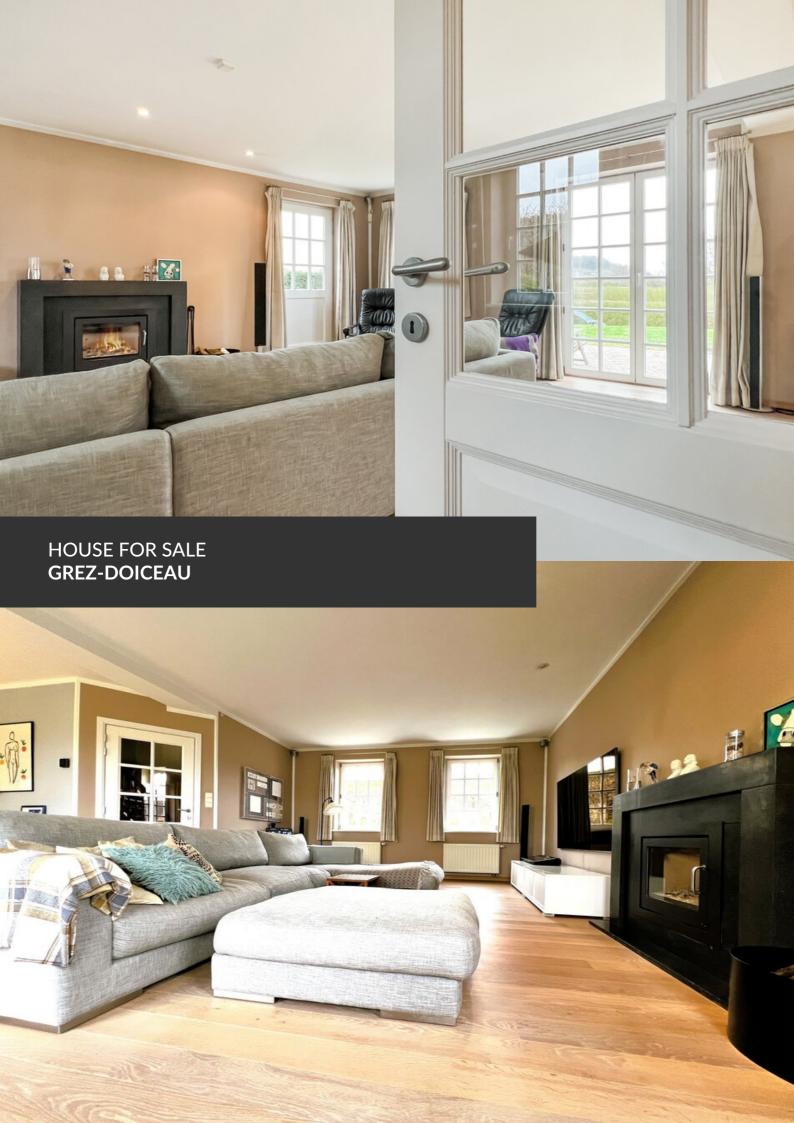

Elegant and spacious villa in Domaine du Bercuit

ADRESSE
Allée de la Ferme du Bercuit, 63
1390 Grez-Doiceau

**PRICES** 975.000 €

Elegant and spacious villa in the Domaine du Bercuit Nestled in the heart of the prestigious Domaine du Bercuit, this stunning, spacious, and bright villa offers an exceptional living environment a few minutes away from the golf. Built in 2003 on a 14-are plot, it charms with its elegant style, generous spaces, and functional layout. The ground floor features a beautiful living and dining area that opens onto the garden. The fully equipped kitchen, adjoining laundry room, and very large storeroom make it easy to accommodate the needs of a large family. On the first floor, the villa offers four large bedrooms, a walk-in closet, and two bathrooms. On the second floor, a fifth bedroom, an office, and a shower room complete the sleeping area. In the basement, you will find large cellars and a beautiful air-conditioned wine cellar. A magnificent south-facing garden adds the perfect finishing touch to this property, ideal...

#### office

for enjoying nature and the surrounding tranquility. This property will delight those seeking an exceptional lifestyle, comfort, and serenity.

Clos des Chêneaux 18A 1390 Grez-Doiceau +32 10 816 800