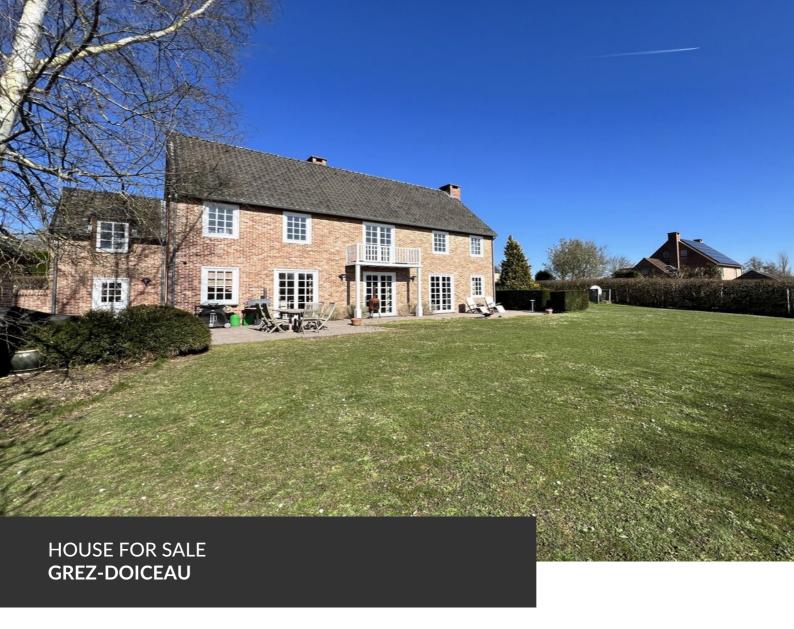

Elegant and spacious villa in Domaine du Bercuit

ADRESSE
Allée de la Ferme du Bercuit, 63
1390 Grez-Doiceau

**PRICES** 975.000 €

Elegant and spacious villa in the Domaine du Bercuit Nestled in the heart of the prestigious Domaine du Bercuit, this stunning, spacious, and bright villa offers an exceptional living environment a few minutes away from the golf. Built in 2003 on a 14-are plot, it charms with its elegant style, generous spaces, and functional layout. The ground floor features a beautiful living and dining area that opens onto the garden. The fully equipped kitchen, adjoining laundry room, and very large storeroom make it easy to accommodate the needs of a large family. On the first floor, the villa offers four large bedrooms, a walk-in closet, and two bathrooms. On the second floor, a fifth bedroom, an office, and a shower room complete the sleeping area. In the basement, you will find large cellars and a beautiful air-conditioned wine cellar. A magnificent south-facing garden adds the perfect finishing touch to this property, ideal...

#### office

for enjoying nature and the surrounding tranquility. This property will delight those seeking an exceptional lifestyle, comfort, and serenity.

Clos des Chêneaux 18A 1390 Grez-Doiceau +32 10 816 800