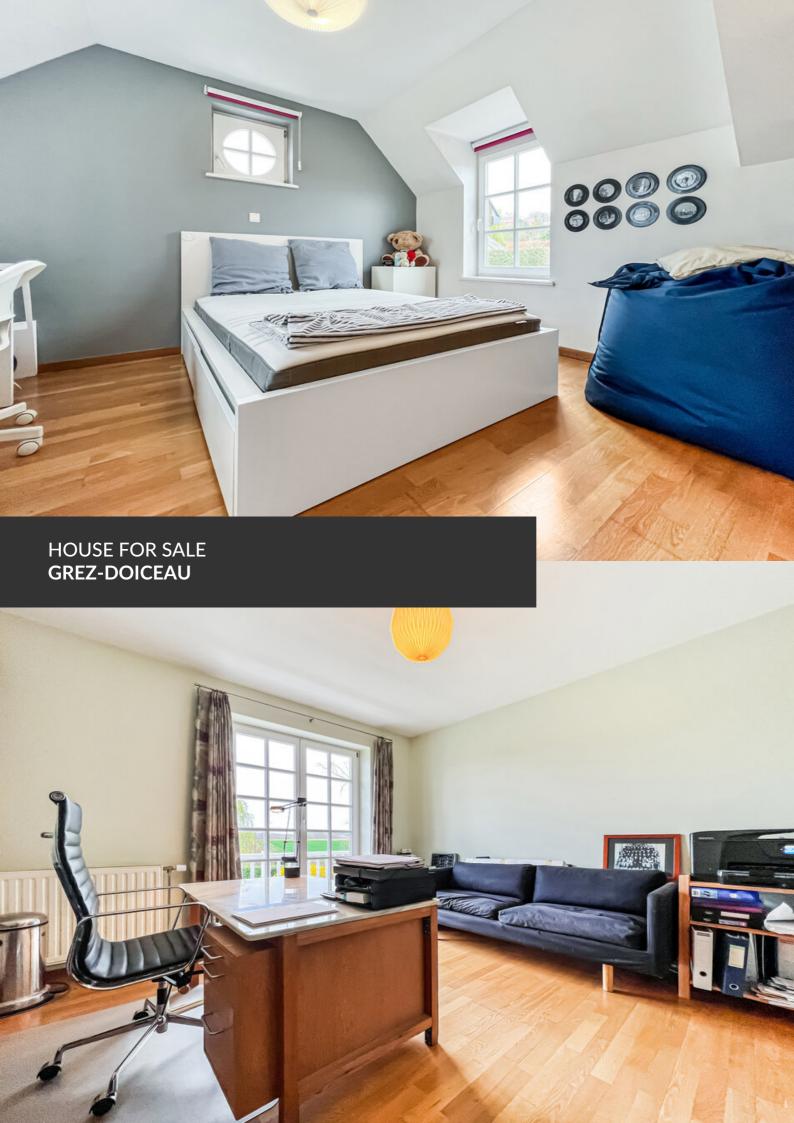

Elegant and spacious villa in Domaine du Bercuit

ADRESSE
Allée de la Ferme du Bercuit, 63
1390 Grez-Doiceau

**PRICES** 975.000 €

Elegant and spacious villa in the Domaine du Bercuit Nestled in the heart of the prestigious Domaine du Bercuit, this stunning, spacious, and bright villa offers an exceptional living environment a few minutes away from the golf. Built in 2003 on a 14-are plot, it charms with its elegant style, generous spaces, and functional layout. The ground floor features a beautiful living and dining area that opens onto the garden. The fully equipped kitchen, adjoining laundry room, and very large storeroom make it easy to accommodate the needs of a large family. On the first floor, the villa offers four large bedrooms, a walk-in closet, and two bathrooms. On the second floor, a fifth bedroom, an office, and a shower room complete the sleeping area. In the basement, you will find large cellars and a beautiful air-conditioned wine cellar. A magnificent south-facing garden adds the perfect finishing touch to this property, ideal...

# office

| Land surface           | 1.420 m <sup>2</sup> |
|------------------------|----------------------|
| Living space           | 303 m <sup>2</sup>   |
| Year of construction   | 2003                 |
| Number of bedrooms     | 5                    |
| Surface area bedroom 1 | 18 m²                |
| Surface area bedroom 2 | 15 m <sup>2</sup>    |
| Surface area bedroom 3 | 22 m <sup>2</sup>    |
| Surface area bedroom 4 | 17 m <sup>2</sup>    |
| Surface area bedroom 5 | 15 m <sup>2</sup>    |
| Number of bathrooms    | 3                    |
| Number of toilets      | 4                    |