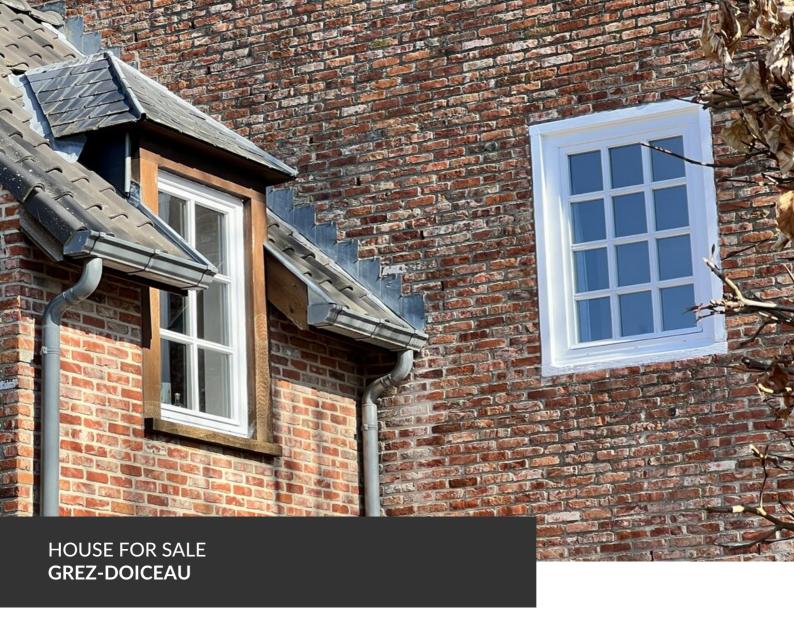

## office

HOUSE FOR SALE GREZ-DOICEAU

| Workspace             | yes                |
|-----------------------|--------------------|
| Open fire             | yes                |
| Attic                 | yes                |
| Cellars               | yes                |
| Type of heating       | gas (centr. heat.) |
| Type of window frames | wood               |
| Sewer connection      | yes                |
| EPB                   | PEB C              |
| EPB - Unique code     | 20250327009845     |
| EPB - E Spec          | 201 kWh/m².an      |
| Availability          | at the contract    |
|                       |                    |