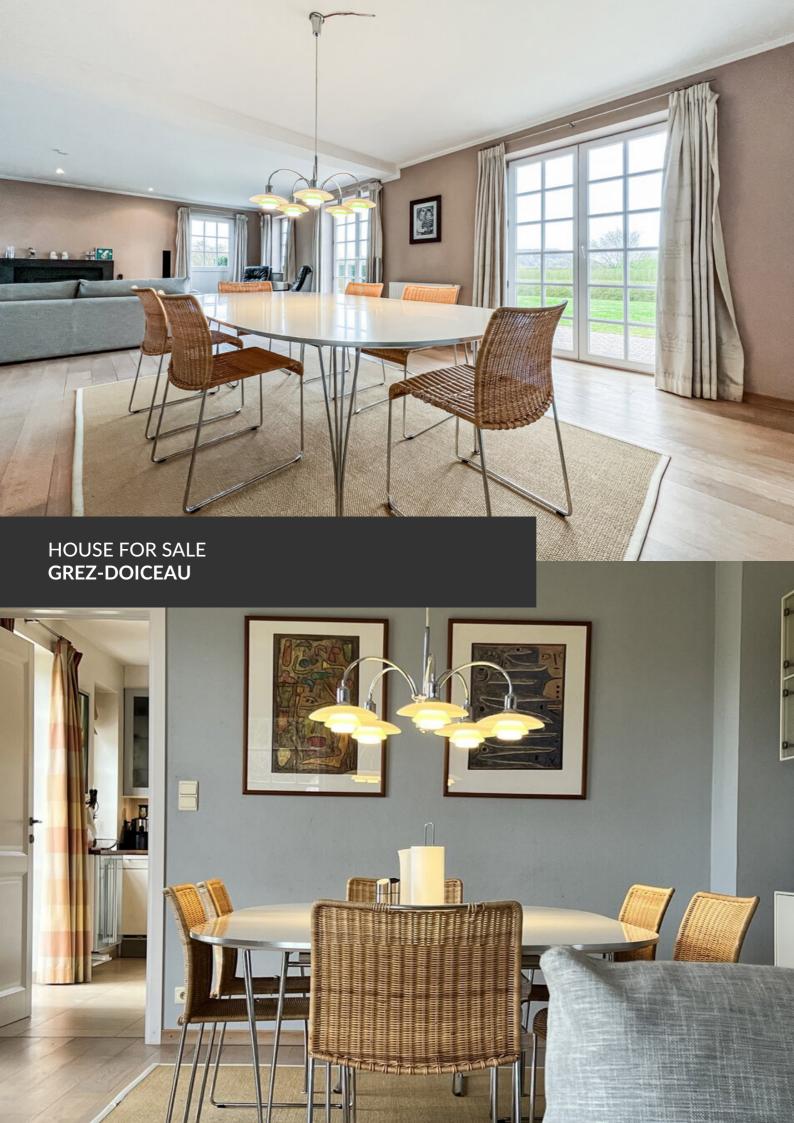

Elegant and spacious villa in Domaine du Bercuit

ADRESSE
Allée de la Ferme du Bercuit, 63
1390 Grez-Doiceau

**PRICES** 975.000 €

Elegant and spacious villa in the Domaine du Bercuit Nestled in the heart of the prestigious Domaine du Bercuit, this stunning, spacious, and bright villa offers an exceptional living environment a few minutes away from the golf. Built in 2003 on a 14-are plot, it charms with its elegant style, generous spaces, and functional layout. The ground floor features a beautiful living and dining area that opens onto the garden. The fully equipped kitchen, adjoining laundry room, and very large storeroom make it easy to accommodate the needs of a large family. On the first floor, the villa offers four large bedrooms, a walk-in closet, and two bathrooms. On the second floor, a fifth bedroom, an office, and a shower room complete the sleeping area. In the basement, you will find large cellars and a beautiful air-conditioned wine cellar. A magnificent south-facing garden adds the perfect finishing touch to this property, ideal...