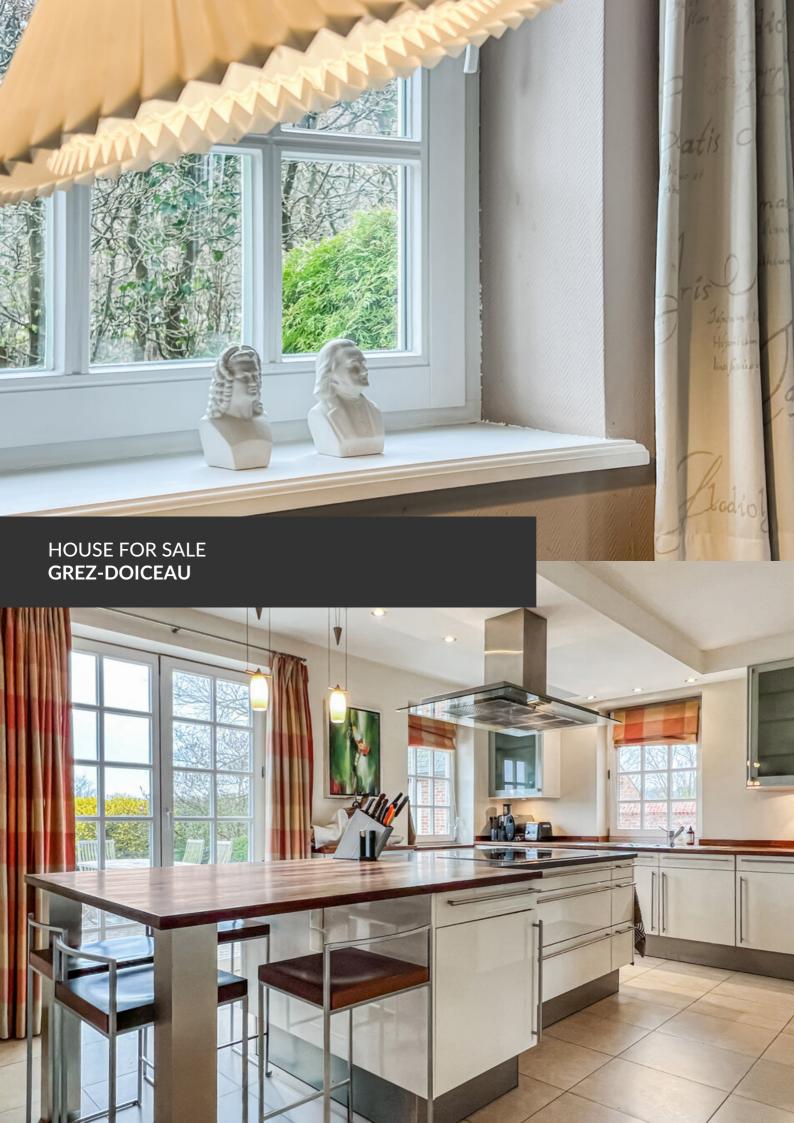

Elegant and spacious villa in Domaine du Bercuit

ADRESSE
Allée de la Ferme du Bercuit, 63
1390 Grez-Doiceau

**PRICES** 975.000 €

Elegant and spacious villa in the Domaine du Bercuit Nestled in the heart of the prestigious Domaine du Bercuit, this stunning, spacious, and bright villa offers an exceptional living environment a few minutes away from the golf. Built in 2003 on a 14-are plot, it charms with its elegant style, generous spaces, and functional layout. The ground floor features a beautiful living and dining area that opens onto the garden. The fully equipped kitchen, adjoining laundry room, and very large storeroom make it easy to accommodate the needs of a large family. On the first floor, the villa offers four large bedrooms, a walk-in closet, and two bathrooms. On the second floor, a fifth bedroom, an office, and a shower room complete the sleeping area. In the basement, you will find large cellars and a beautiful air-conditioned wine cellar. A magnificent south-facing garden adds the perfect finishing touch to this property, ideal...