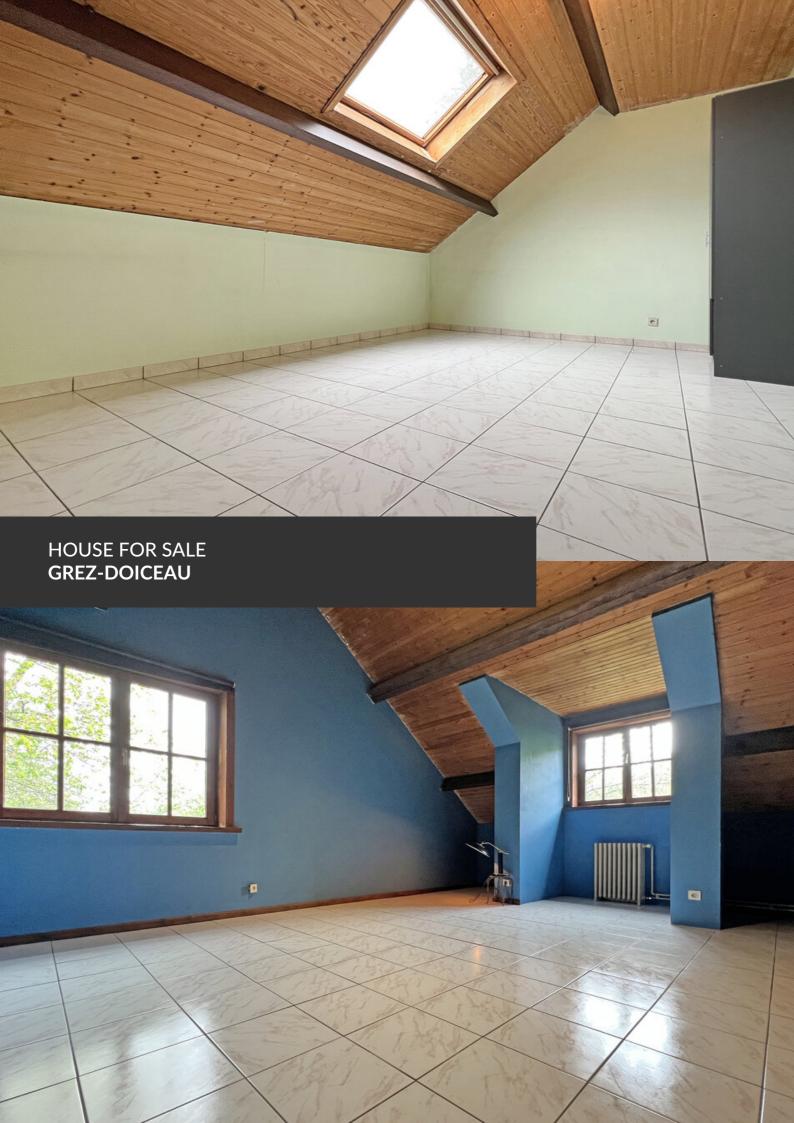

Characterful villa with impressive volumes!

ADRESSE Chemin du Ry de Hèze, 2 1390 Grez-Doiceau

PRICES 649.000 €

Located in a quiet dead-end street, this imposing villa from the early 1980s enjoys an exceptional, peaceful, and green setting, on the edge of fields and woods. A privileged environment, ideal for beautiful walks through nature and countryside, while remaining close to all amenities. From the moment you enter, the house impresses with its generous volumes, abundant natural light, and strong character. Built with care and very well maintained, it requires renovation to fully reveal its potential and meet modern standards. The villa offers an ideal layout for a large family, with the possibility of creating up to six bedrooms. The living areas are spacious, bright, and open to the outdoors. On the practical side, the property includes four garages, two of which have a high ceiling clearance—perfect for an entrepreneur or professional needing storage space. A rare property, solidly built, combining charm, functionality, and remarkable potential in a peaceful natural setting.

### office

Avenue Reine Astrid 92 bte 2 1310 La Hulpe +32 2 216 88 00

| Land surface           | 1.612 m <sup>2</sup> |
|------------------------|----------------------|
| Living space           | 365 m <sup>2</sup>   |
| Year of construction   | 1983                 |
| Number of bedrooms     | 5                    |
| Surface area bedroom 1 | 63 m <sup>2</sup>    |
| Surface area bedroom 2 | 18 m²                |
| Surface area bedroom 3 | 12 m²                |
| Number of bathrooms    | 2                    |
| Workspace              | yes                  |
| Cellars                | yes                  |
| Garage                 | yes                  |
|                        |                      |