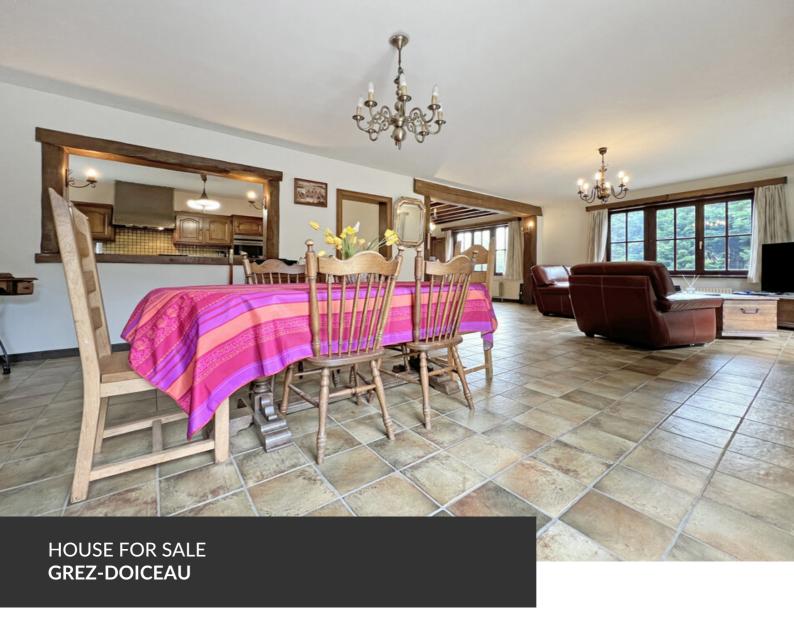

Characterful villa with impressive volumes!

ADRESSE Chemin du Ry de Hèze, 2 1390 Grez-Doiceau

PRICES 649.000 €

Located in a quiet dead-end street, this imposing villa from the early 1980s enjoys an exceptional, peaceful, and green setting, on the edge of fields and woods. A privileged environment, ideal for beautiful walks through nature and countryside, while remaining close to all amenities. From the moment you enter, the house impresses with its generous volumes, abundant natural light, and strong character. Built with care and very well maintained, it requires renovation to fully reveal its potential and meet modern standards. The villa offers an ideal layout for a large family, with the possibility of creating up to six bedrooms. The living areas are spacious, bright, and open to the outdoors. On the practical side, the property includes four garages, two of which have a high ceiling clearance—perfect for an entrepreneur or professional needing storage space. A rare property, solidly built, combining charm, functionality, and remarkable potential in a peaceful natural setting.

### office

Avenue Reine Astrid 92 bte 2 1310 La Hulpe +32 2 216 88 00

| Land surface           | 1.612 m <sup>2</sup> |
|------------------------|----------------------|
| Living space           | 365 m <sup>2</sup>   |
| Year of construction   | 1983                 |
| Number of bedrooms     | 5                    |
| Surface area bedroom 1 | 63 m <sup>2</sup>    |
| Surface area bedroom 2 | 18 m²                |
| Surface area bedroom 3 | 12 m²                |
| Number of bathrooms    | 2                    |
| Workspace              | yes                  |
| Cellars                | yes                  |
| Garage                 | yes                  |
|                        |                      |