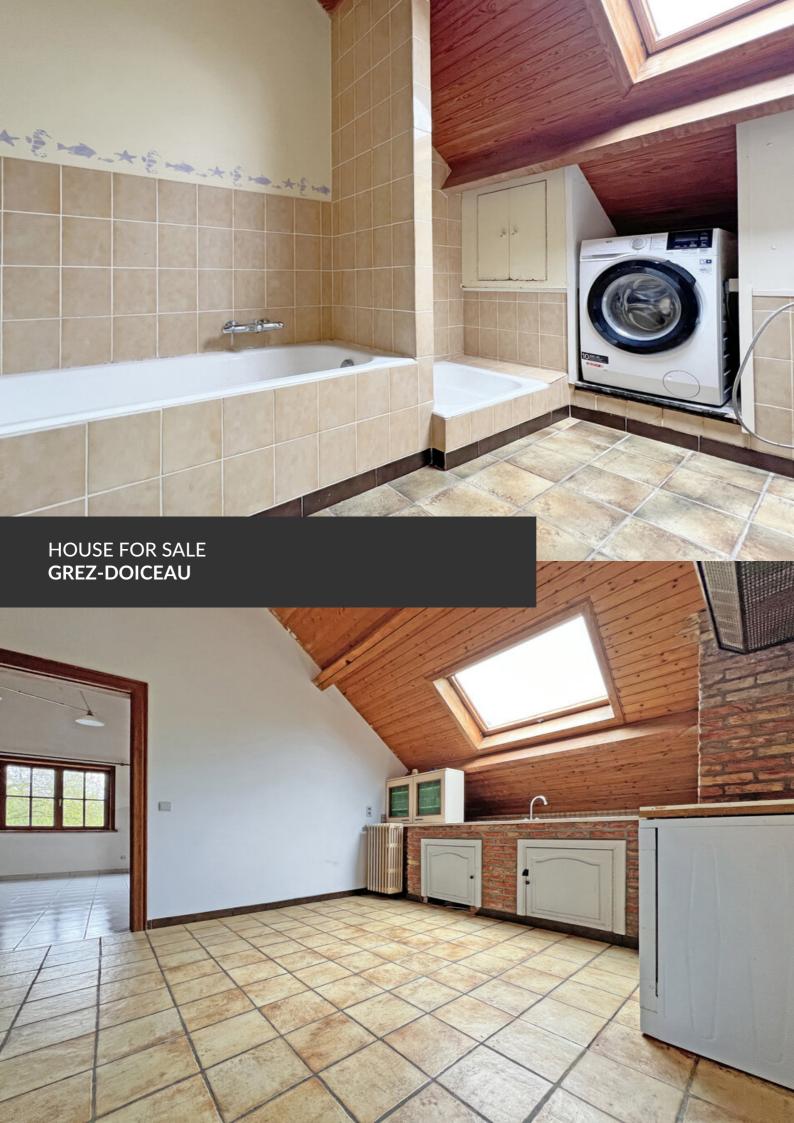

Characterful villa with impressive volumes!

ADRESSE Chemin du Ry de Hèze, 2 1390 Grez-Doiceau

PRICES 649.000 €

Located in a quiet dead-end street, this imposing villa from the early 1980s enjoys an exceptional, peaceful, and green setting, on the edge of fields and woods. A privileged environment, ideal for beautiful walks through nature and countryside, while remaining close to all amenities. From the moment you enter, the house impresses with its generous volumes, abundant natural light, and strong character. Built with care and very well maintained, it requires renovation to fully reveal its potential and meet modern standards. The villa offers an ideal layout for a large family, with the possibility of creating up to six bedrooms. The living areas are spacious, bright, and open to the outdoors. On the practical side, the property includes four garages, two of which have a high ceiling clearance—perfect for an entrepreneur or professional needing storage space. A rare property, solidly built, combining charm, functionality, and remarkable potential in a peaceful natural setting.

### office

Avenue Reine Astrid 92 bte 2 1310 La Hulpe +32 2 216 88 00

| Land surface           | 1.612 m <sup>2</sup> |
|------------------------|----------------------|
| Living space           | 365 m <sup>2</sup>   |
| Year of construction   | 1983                 |
| Number of bedrooms     | 5                    |
| Surface area bedroom 1 | 63 m <sup>2</sup>    |
| Surface area bedroom 2 | 18 m²                |
| Surface area bedroom 3 | 12 m²                |
| Number of bathrooms    | 2                    |
| Workspace              | yes                  |
| Cellars                | yes                  |
| Garage                 | yes                  |
|                        |                      |