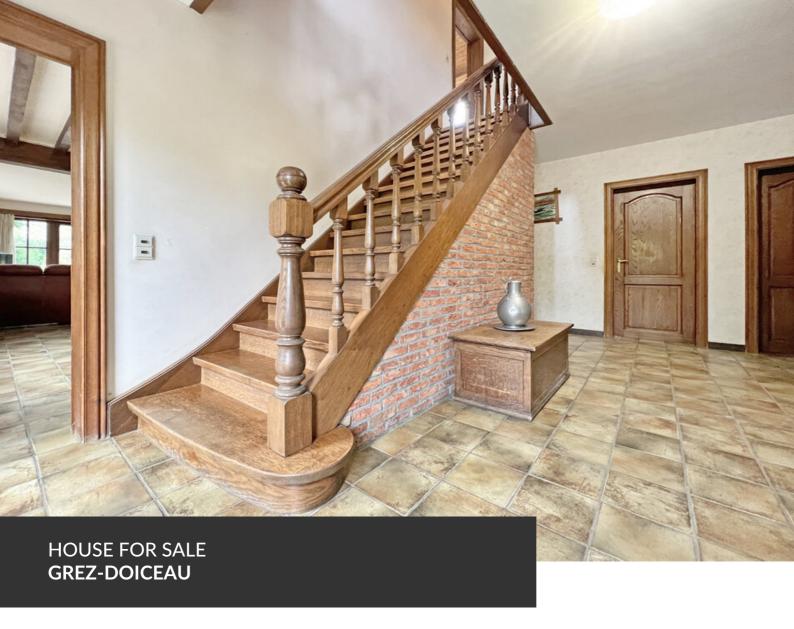

Characterful villa with impressive volumes!

ADRESSE Chemin du Ry de Hèze, 2 1390 Grez-Doiceau

PRICES 649.000 €

Located in a quiet dead-end street, this imposing villa from the early 1980s enjoys an exceptional, peaceful, and green setting, on the edge of fields and woods. A privileged environment, ideal for beautiful walks through nature and countryside, while remaining close to all amenities. From the moment you enter, the house impresses with its generous volumes, abundant natural light, and strong character. Built with care and very well maintained, it requires renovation to fully reveal its potential and meet modern standards. The villa offers an ideal layout for a large family, with the possibility of creating up to six bedrooms. The living areas are spacious, bright, and open to the outdoors. On the practical side, the property includes four garages, two of which have a high ceiling clearance—perfect for an entrepreneur or professional needing storage space. A rare property, solidly built, combining charm, functionality, and remarkable potential in a peaceful natural setting.