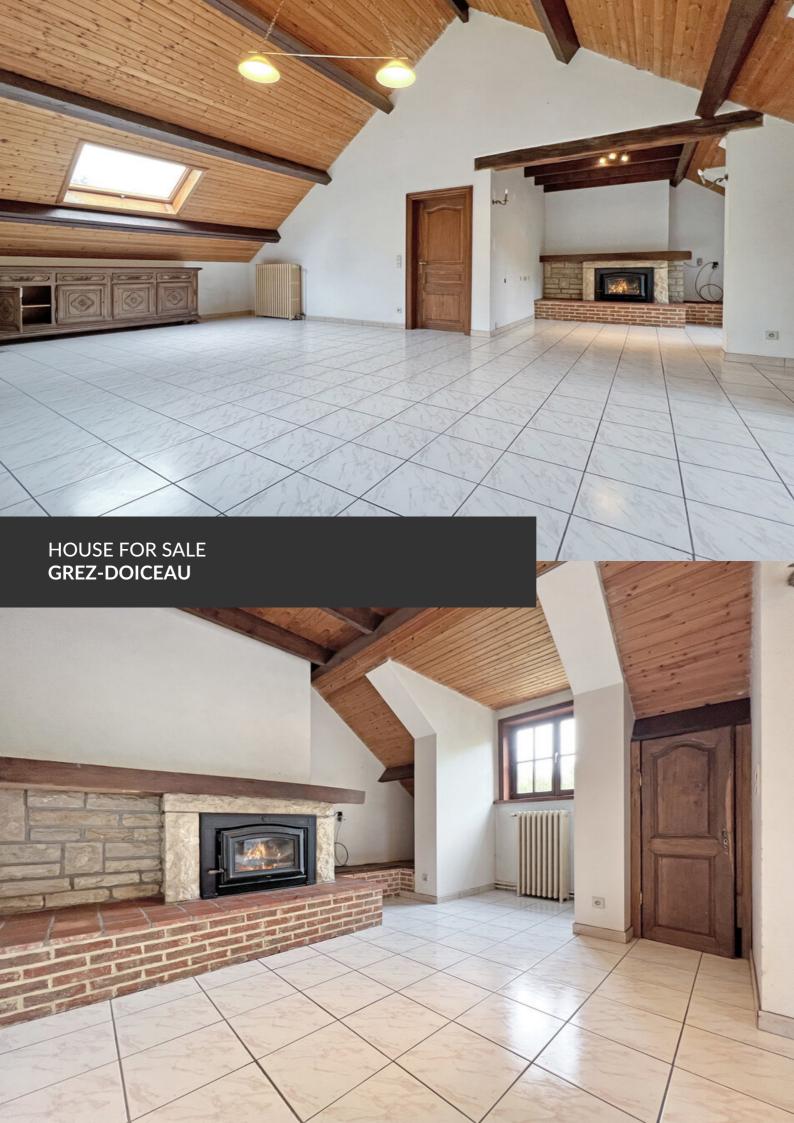

Characterful villa with impressive volumes!

ADRESSE Chemin du Ry de Hèze, 2 1390 Grez-Doiceau

PRICES 649.000 €

Located in a quiet dead-end street, this imposing villa from the early 1980s enjoys an exceptional, peaceful, and green setting, on the edge of fields and woods. A privileged environment, ideal for beautiful walks through nature and countryside, while remaining close to all amenities. From the moment you enter, the house impresses with its generous volumes, abundant natural light, and strong character. Built with care and very well maintained, it requires renovation to fully reveal its potential and meet modern standards. The villa offers an ideal layout for a large family, with the possibility of creating up to six bedrooms. The living areas are spacious, bright, and open to the outdoors. On the practical side, the property includes four garages, two of which have a high ceiling clearance—perfect for an entrepreneur or professional needing storage space. A rare property, solidly built, combining charm, functionality, and remarkable potential in a peaceful natural setting.

### office

Avenue Reine Astrid 92 bte 2 1310 La Hulpe +32 2 216 88 00

| Land surface           | 1.612 m <sup>2</sup> |
|------------------------|----------------------|
| Living space           | 365 m <sup>2</sup>   |
| Year of construction   | 1983                 |
| Number of bedrooms     | 5                    |
| Surface area bedroom 1 | 63 m <sup>2</sup>    |
| Surface area bedroom 2 | 18 m²                |
| Surface area bedroom 3 | 12 m²                |
| Number of bathrooms    | 2                    |
| Workspace              | yes                  |
| Cellars                | yes                  |
| Garage                 | yes                  |
|                        |                      |