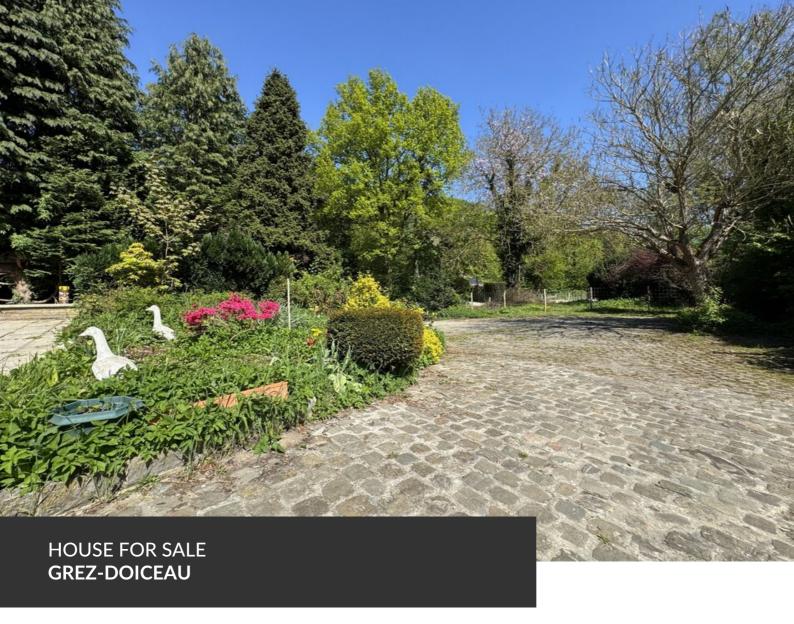

Characterful villa with impressive volumes!

ADRESSE Chemin du Ry de Hèze, 2 1390 Grez-Doiceau

PRICES 649.000 €

Located in a quiet dead-end street, this imposing villa from the early 1980s enjoys an exceptional, peaceful, and green setting, on the edge of fields and woods. A privileged environment, ideal for beautiful walks through nature and countryside, while remaining close to all amenities. From the moment you enter, the house impresses with its generous volumes, abundant natural light, and strong character. Built with care and very well maintained, it requires renovation to fully reveal its potential and meet modern standards. The villa offers an ideal layout for a large family, with the possibility of creating up to six bedrooms. The living areas are spacious, bright, and open to the outdoors. On the practical side, the property includes four garages, two of which have a high ceiling clearance—perfect for an entrepreneur or professional needing storage space. A rare property, solidly built, combining charm, functionality, and remarkable potential in a peaceful natural setting.