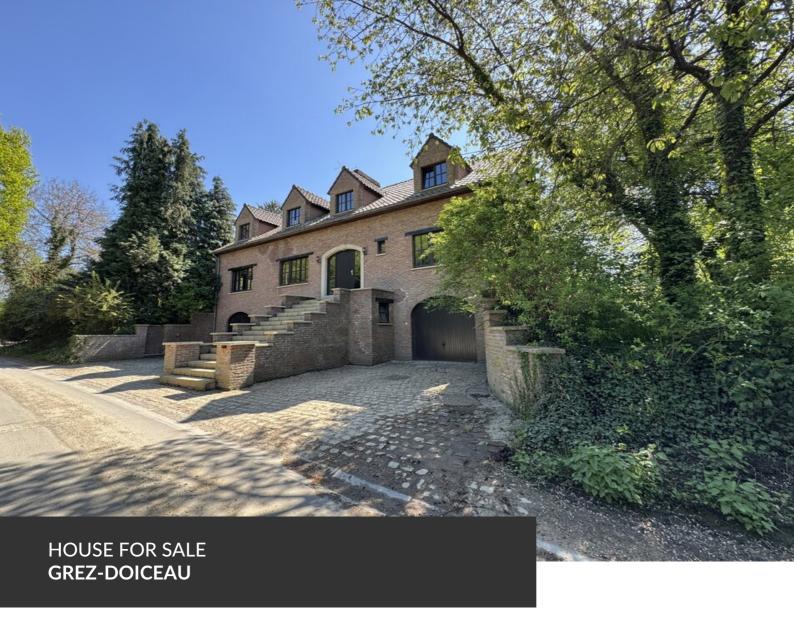

Characterful villa with impressive volumes!

ADRESSE Chemin du Ry de Hèze, 2 1390 Grez-Doiceau

PRICES 649.000 €

Located in a quiet dead-end street, this imposing villa from the early 1980s enjoys an exceptional, peaceful, and green setting, on the edge of fields and woods. A privileged environment, ideal for beautiful walks through nature and countryside, while remaining close to all amenities. From the moment you enter, the house impresses with its generous volumes, abundant natural light, and strong character. Built with care and very well maintained, it requires renovation to fully reveal its potential and meet modern standards. The villa offers an ideal layout for a large family, with the possibility of creating up to six bedrooms. The living areas are spacious, bright, and open to the outdoors. On the practical side, the property includes four garages, two of which have a high ceiling clearance—perfect for an entrepreneur or professional needing storage space. A rare property, solidly built, combining charm, functionality, and remarkable potential in a peaceful natural setting.