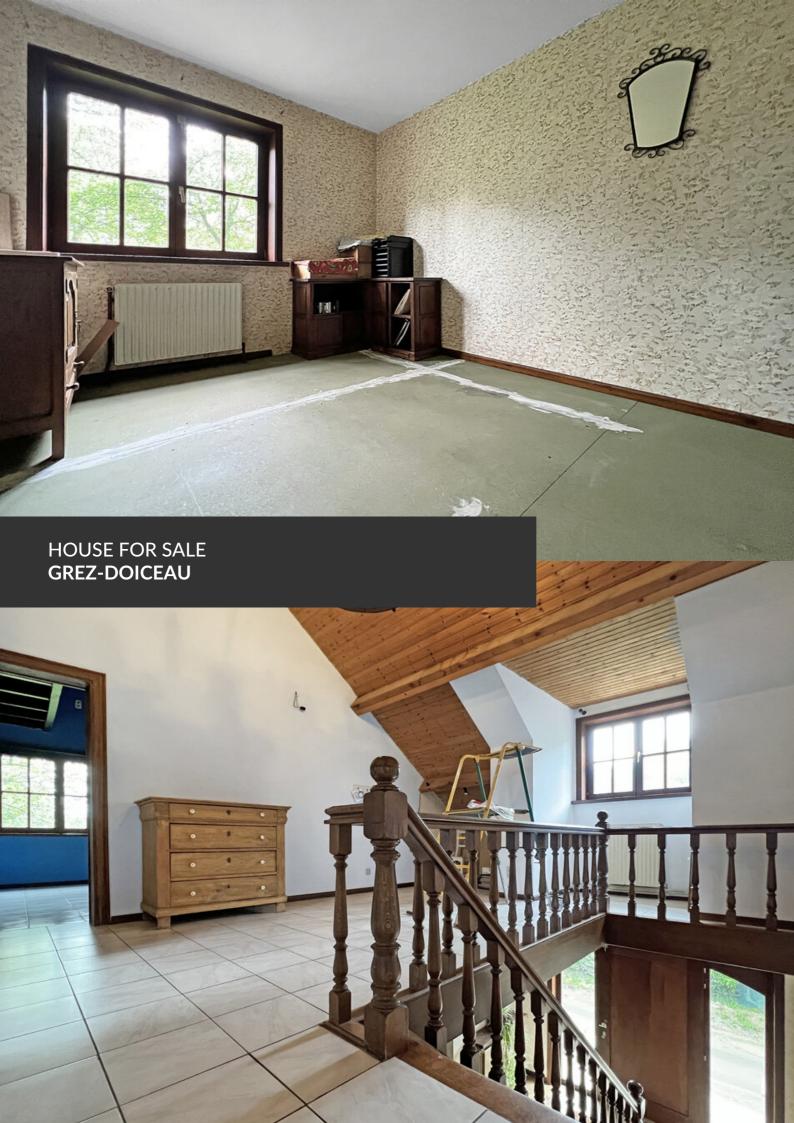

Characterful villa with impressive volumes!

ADRESSE Chemin du Ry de Hèze, 2 1390 Grez-Doiceau

PRICES 649.000 €

Located in a quiet dead-end street, this imposing villa from the early 1980s enjoys an exceptional, peaceful, and green setting, on the edge of fields and woods. A privileged environment, ideal for beautiful walks through nature and countryside, while remaining close to all amenities. From the moment you enter, the house impresses with its generous volumes, abundant natural light, and strong character. Built with care and very well maintained, it requires renovation to fully reveal its potential and meet modern standards. The villa offers an ideal layout for a large family, with the possibility of creating up to six bedrooms. The living areas are spacious, bright, and open to the outdoors. On the practical side, the property includes four garages, two of which have a high ceiling clearance—perfect for an entrepreneur or professional needing storage space. A rare property, solidly built, combining charm, functionality, and remarkable potential in a peaceful natural setting.

### office

Avenue Reine Astrid 92 bte 2 1310 La Hulpe +32 2 216 88 00

| Land surface           | 1.612 m <sup>2</sup> |
|------------------------|----------------------|
| Living space           | 365 m <sup>2</sup>   |
| Year of construction   | 1983                 |
| Number of bedrooms     | 5                    |
| Surface area bedroom 1 | 63 m <sup>2</sup>    |
| Surface area bedroom 2 | 18 m²                |
| Surface area bedroom 3 | 12 m²                |
| Number of bathrooms    | 2                    |
| Workspace              | yes                  |
| Cellars                | yes                  |
| Garage                 | yes                  |
|                        |                      |