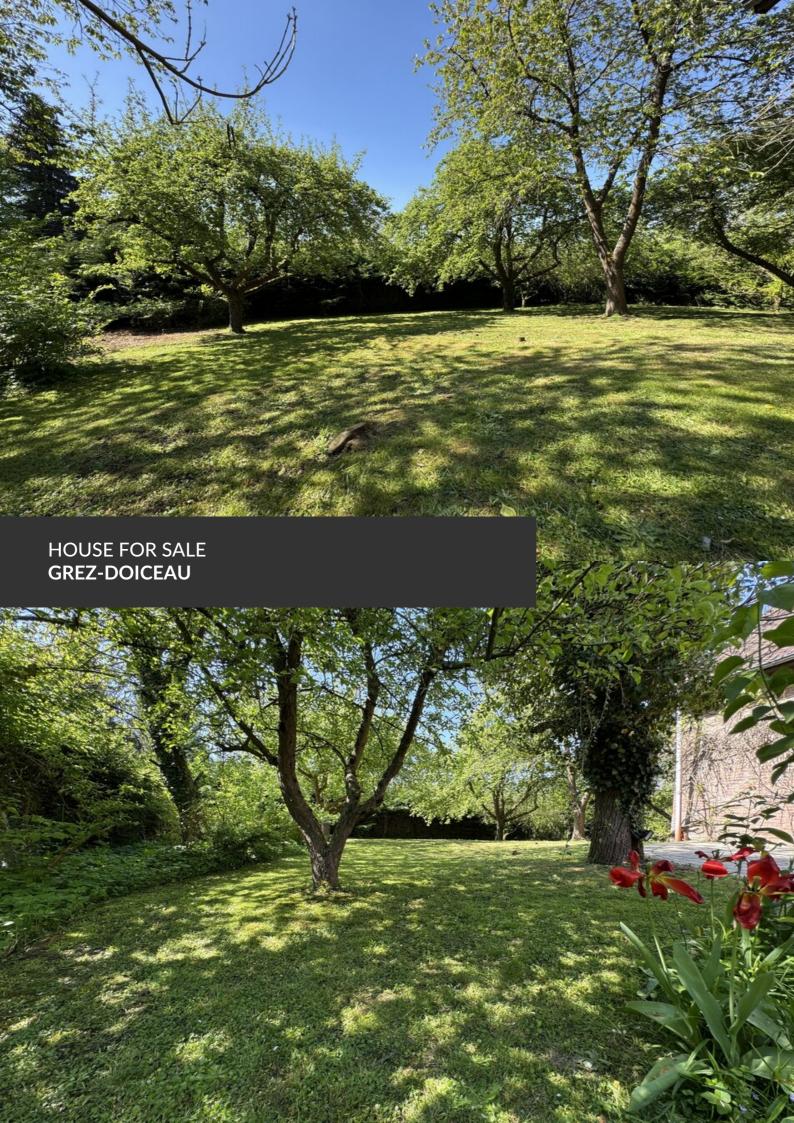

Characterful villa with impressive volumes!

ADRESSE Chemin du Ry de Hèze, 2 1390 Grez-Doiceau

PRICES 649.000 €

Located in a quiet dead-end street, this imposing villa from the early 1980s enjoys an exceptional, peaceful, and green setting, on the edge of fields and woods. A privileged environment, ideal for beautiful walks through nature and countryside, while remaining close to all amenities. From the moment you enter, the house impresses with its generous volumes, abundant natural light, and strong character. Built with care and very well maintained, it requires renovation to fully reveal its potential and meet modern standards. The villa offers an ideal layout for a large family, with the possibility of creating up to six bedrooms. The living areas are spacious, bright, and open to the outdoors. On the practical side, the property includes four garages, two of which have a high ceiling clearance—perfect for an entrepreneur or professional needing storage space. A rare property, solidly built, combining charm, functionality, and remarkable potential in a peaceful natural setting.