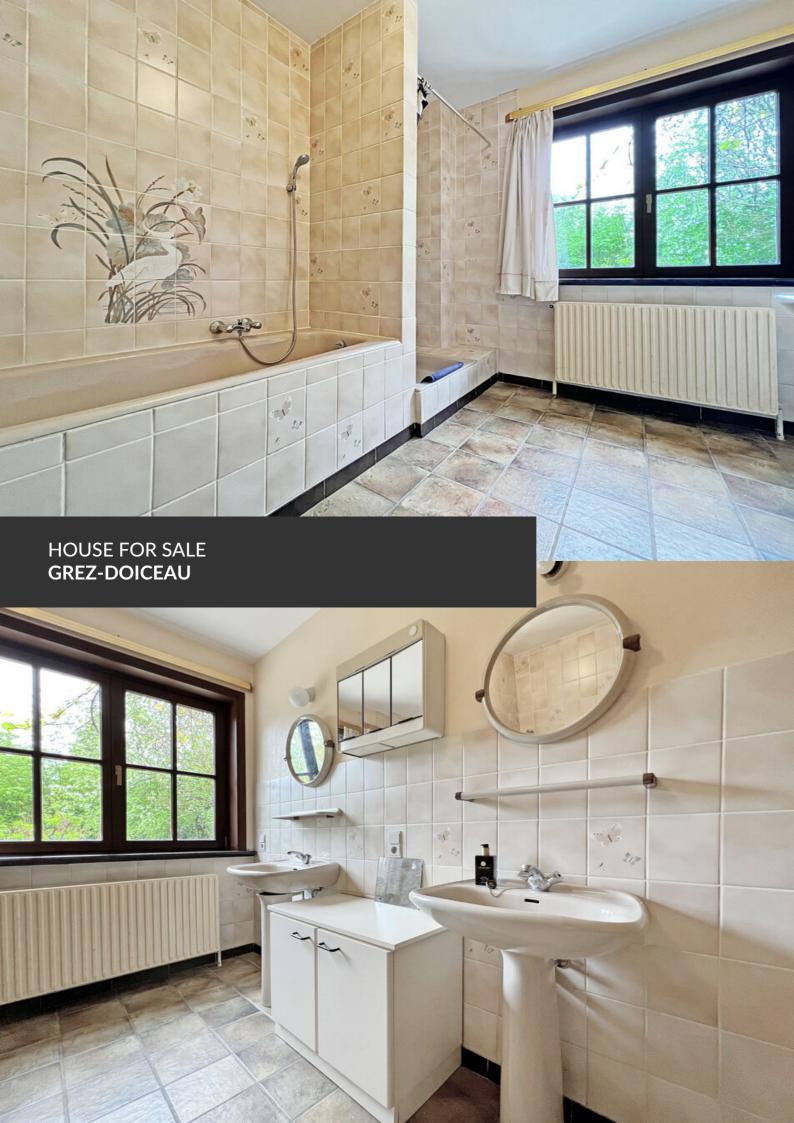

Characterful villa with impressive volumes!

ADRESSE Chemin du Ry de Hèze, 2 1390 Grez-Doiceau

PRICES 649.000 €

Located in a quiet dead-end street, this imposing villa from the early 1980s enjoys an exceptional, peaceful, and green setting, on the edge of fields and woods. A privileged environment, ideal for beautiful walks through nature and countryside, while remaining close to all amenities. From the moment you enter, the house impresses with its generous volumes, abundant natural light, and strong character. Built with care and very well maintained, it requires renovation to fully reveal its potential and meet modern standards. The villa offers an ideal layout for a large family, with the possibility of creating up to six bedrooms. The living areas are spacious, bright, and open to the outdoors. On the practical side, the property includes four garages, two of which have a high ceiling clearance—perfect for an entrepreneur or professional needing storage space. A rare property, solidly built, combining charm, functionality, and remarkable potential in a peaceful natural setting.

### office

Avenue Reine Astrid 92 bte 2 1310 La Hulpe +32 2 216 88 00

| Land surface           | 1.612 m <sup>2</sup> |
|------------------------|----------------------|
| Living space           | 365 m <sup>2</sup>   |
| Year of construction   | 1983                 |
| Number of bedrooms     | 5                    |
| Surface area bedroom 1 | 63 m <sup>2</sup>    |
| Surface area bedroom 2 | 18 m²                |
| Surface area bedroom 3 | 12 m²                |
| Number of bathrooms    | 2                    |
| Workspace              | yes                  |
| Cellars                | yes                  |
| Garage                 | yes                  |
|                        |                      |