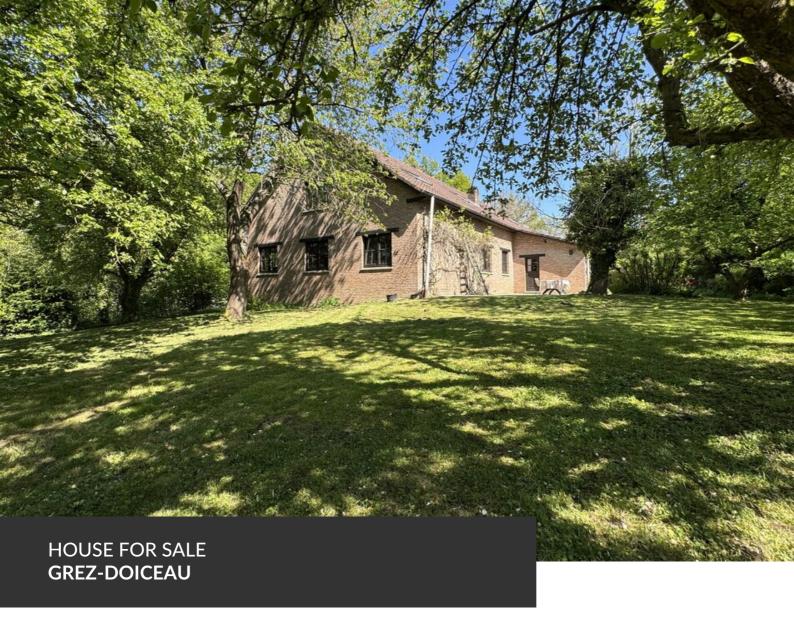

Characterful villa with impressive volumes!

ADRESSE Chemin du Ry de Hèze, 2 1390 Grez-Doiceau

PRICES 649.000 €

Located in a quiet dead-end street, this imposing villa from the early 1980s enjoys an exceptional, peaceful, and green setting, on the edge of fields and woods. A privileged environment, ideal for beautiful walks through nature and countryside, while remaining close to all amenities. From the moment you enter, the house impresses with its generous volumes, abundant natural light, and strong character. Built with care and very well maintained, it requires renovation to fully reveal its potential and meet modern standards. The villa offers an ideal layout for a large family, with the possibility of creating up to six bedrooms. The living areas are spacious, bright, and open to the outdoors. On the practical side, the property includes four garages, two of which have a high ceiling clearance—perfect for an entrepreneur or professional needing storage space. A rare property, solidly built, combining charm, functionality, and remarkable potential in a peaceful natural setting.