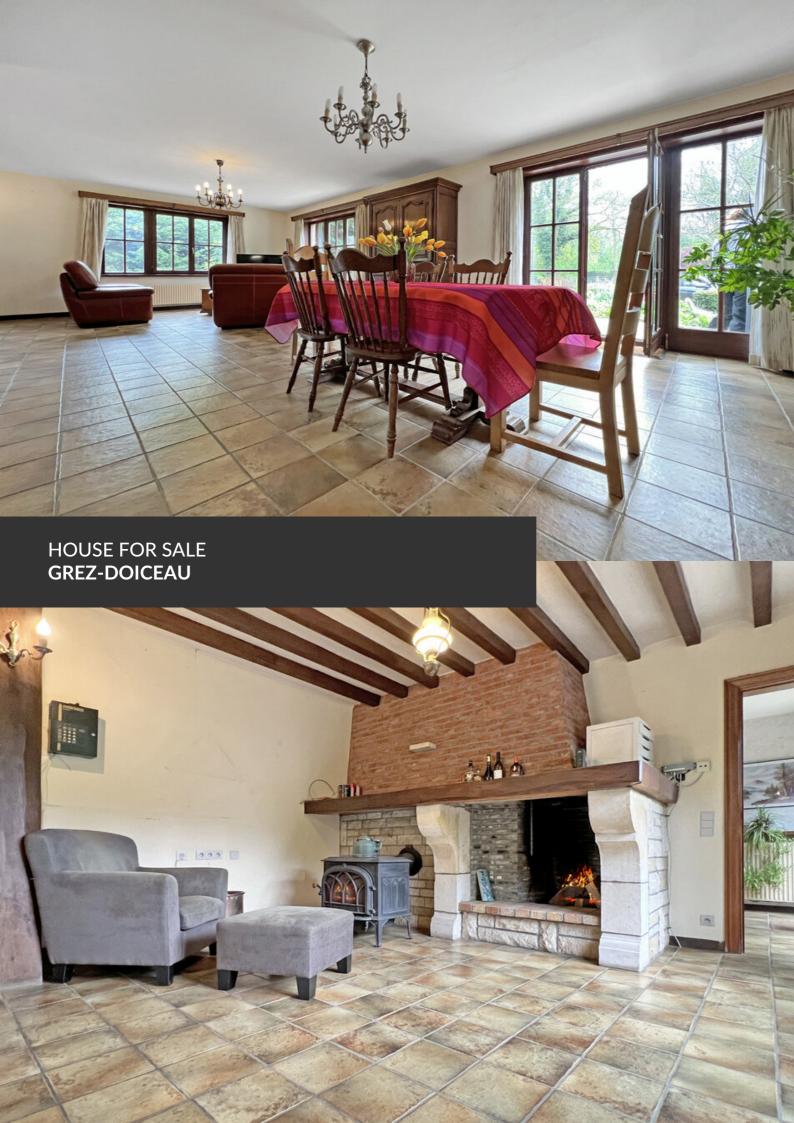

Characterful villa with impressive volumes!

ADRESSE Chemin du Ry de Hèze, 2 1390 Grez-Doiceau

PRICES 649.000 €

Located in a quiet dead-end street, this imposing villa from the early 1980s enjoys an exceptional, peaceful, and green setting, on the edge of fields and woods. A privileged environment, ideal for beautiful walks through nature and countryside, while remaining close to all amenities. From the moment you enter, the house impresses with its generous volumes, abundant natural light, and strong character. Built with care and very well maintained, it requires renovation to fully reveal its potential and meet modern standards. The villa offers an ideal layout for a large family, with the possibility of creating up to six bedrooms. The living areas are spacious, bright, and open to the outdoors. On the practical side, the property includes four garages, two of which have a high ceiling clearance—perfect for an entrepreneur or professional needing storage space. A rare property, solidly built, combining charm, functionality, and remarkable potential in a peaceful natural setting.

### office

Avenue Reine Astrid 92 bte 2 1310 La Hulpe +32 2 216 88 00

| Land surface           | 1.612 m <sup>2</sup> |
|------------------------|----------------------|
| Living space           | 365 m <sup>2</sup>   |
| Year of construction   | 1983                 |
| Number of bedrooms     | 5                    |
| Surface area bedroom 1 | 63 m <sup>2</sup>    |
| Surface area bedroom 2 | 18 m²                |
| Surface area bedroom 3 | 12 m²                |
| Number of bathrooms    | 2                    |
| Workspace              | yes                  |
| Cellars                | yes                  |
| Garage                 | yes                  |
|                        |                      |