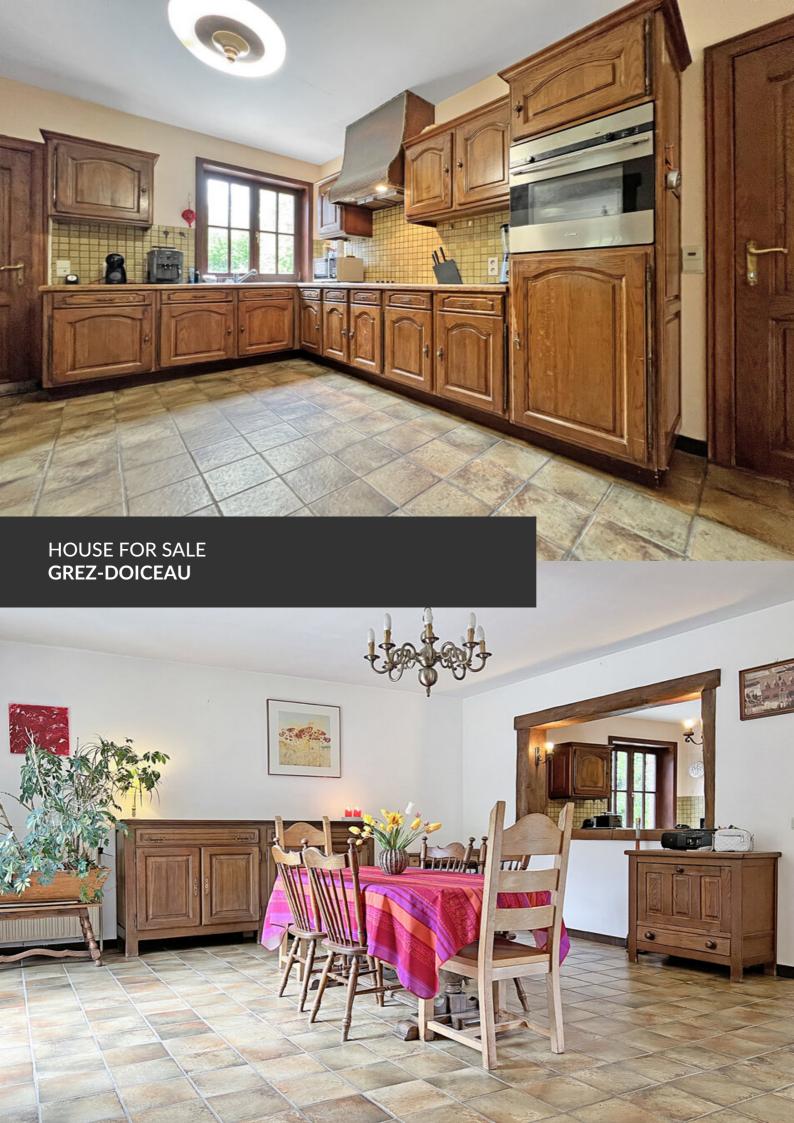

Characterful villa with impressive volumes!

ADRESSE Chemin du Ry de Hèze, 2 1390 Grez-Doiceau

PRICES 649.000 €

Located in a quiet dead-end street, this imposing villa from the early 1980s enjoys an exceptional, peaceful, and green setting, on the edge of fields and woods. A privileged environment, ideal for beautiful walks through nature and countryside, while remaining close to all amenities. From the moment you enter, the house impresses with its generous volumes, abundant natural light, and strong character. Built with care and very well maintained, it requires renovation to fully reveal its potential and meet modern standards. The villa offers an ideal layout for a large family, with the possibility of creating up to six bedrooms. The living areas are spacious, bright, and open to the outdoors. On the practical side, the property includes four garages, two of which have a high ceiling clearance—perfect for an entrepreneur or professional needing storage space. A rare property, solidly built, combining charm, functionality, and remarkable potential in a peaceful natural setting.

### office

Avenue Reine Astrid 92 bte 2 1310 La Hulpe +32 2 216 88 00

| Land surface           | 1.612 m <sup>2</sup> |
|------------------------|----------------------|
| Living space           | 365 m <sup>2</sup>   |
| Year of construction   | 1983                 |
| Number of bedrooms     | 5                    |
| Surface area bedroom 1 | 63 m <sup>2</sup>    |
| Surface area bedroom 2 | 18 m²                |
| Surface area bedroom 3 | 12 m²                |
| Number of bathrooms    | 2                    |
| Workspace              | yes                  |
| Cellars                | yes                  |
| Garage                 | yes                  |
|                        |                      |