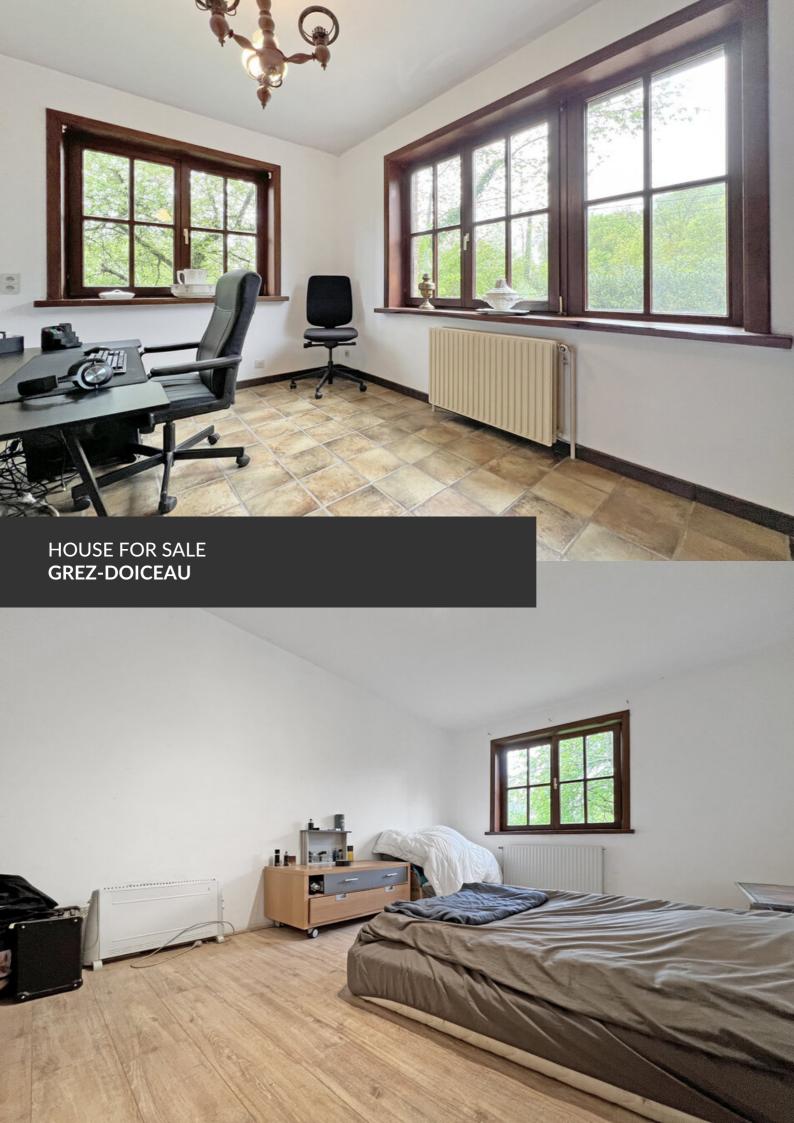

Characterful villa with impressive volumes!

ADRESSE Chemin du Ry de Hèze, 2 1390 Grez-Doiceau

PRICES 649.000 €

Located in a quiet dead-end street, this imposing villa from the early 1980s enjoys an exceptional, peaceful, and green setting, on the edge of fields and woods. A privileged environment, ideal for beautiful walks through nature and countryside, while remaining close to all amenities. From the moment you enter, the house impresses with its generous volumes, abundant natural light, and strong character. Built with care and very well maintained, it requires renovation to fully reveal its potential and meet modern standards. The villa offers an ideal layout for a large family, with the possibility of creating up to six bedrooms. The living areas are spacious, bright, and open to the outdoors. On the practical side, the property includes four garages, two of which have a high ceiling clearance—perfect for an entrepreneur or professional needing storage space. A rare property, solidly built, combining charm, functionality, and remarkable potential in a peaceful natural setting.

### office

Avenue Reine Astrid 92 bte 2 1310 La Hulpe +32 2 216 88 00

| Land surface           | 1.612 m <sup>2</sup> |
|------------------------|----------------------|
| Living space           | 365 m <sup>2</sup>   |
| Year of construction   | 1983                 |
| Number of bedrooms     | 5                    |
| Surface area bedroom 1 | 63 m <sup>2</sup>    |
| Surface area bedroom 2 | 18 m²                |
| Surface area bedroom 3 | 12 m²                |
| Number of bathrooms    | 2                    |
| Workspace              | yes                  |
| Cellars                | yes                  |
| Garage                 | yes                  |
|                        |                      |