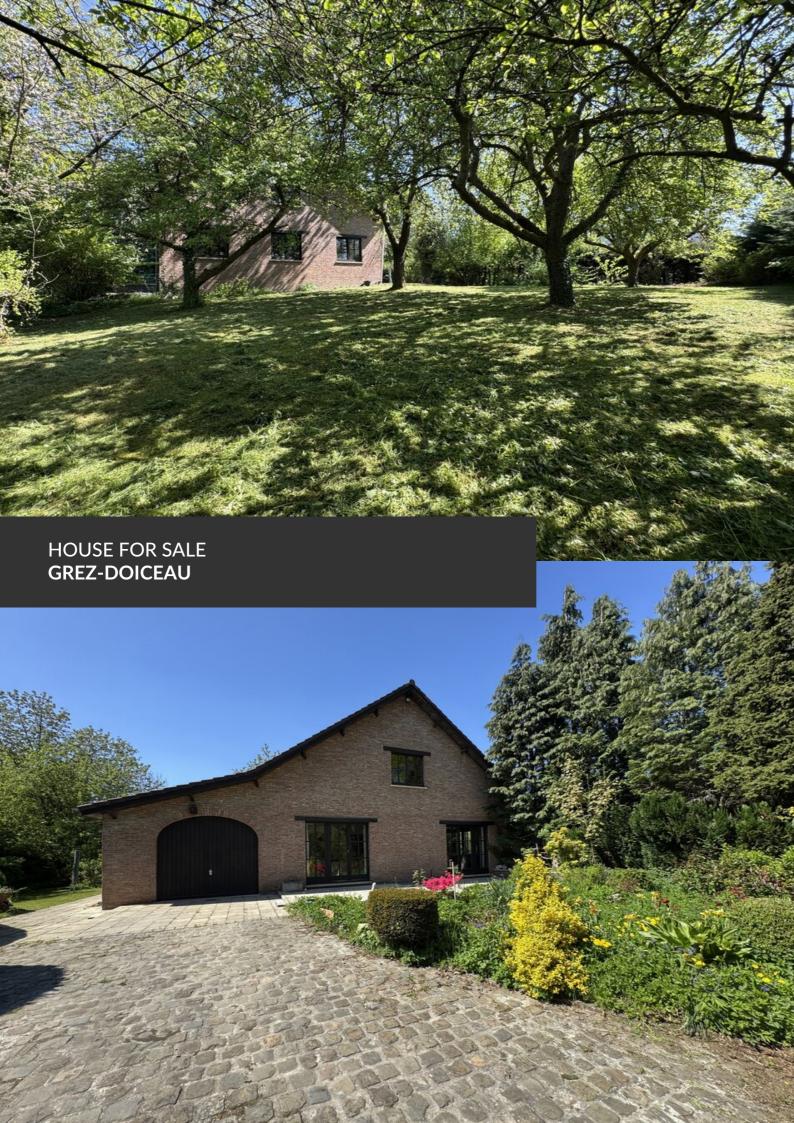

Characterful villa with impressive volumes!

ADRESSE Chemin du Ry de Hèze, 2 1390 Grez-Doiceau

PRICES 649.000 €

Located in a quiet dead-end street, this imposing villa from the early 1980s enjoys an exceptional, peaceful, and green setting, on the edge of fields and woods. A privileged environment, ideal for beautiful walks through nature and countryside, while remaining close to all amenities. From the moment you enter, the house impresses with its generous volumes, abundant natural light, and strong character. Built with care and very well maintained, it requires renovation to fully reveal its potential and meet modern standards. The villa offers an ideal layout for a large family, with the possibility of creating up to six bedrooms. The living areas are spacious, bright, and open to the outdoors. On the practical side, the property includes four garages, two of which have a high ceiling clearance—perfect for an entrepreneur or professional needing storage space. A rare property, solidly built, combining charm, functionality, and remarkable potential in a peaceful natural setting.