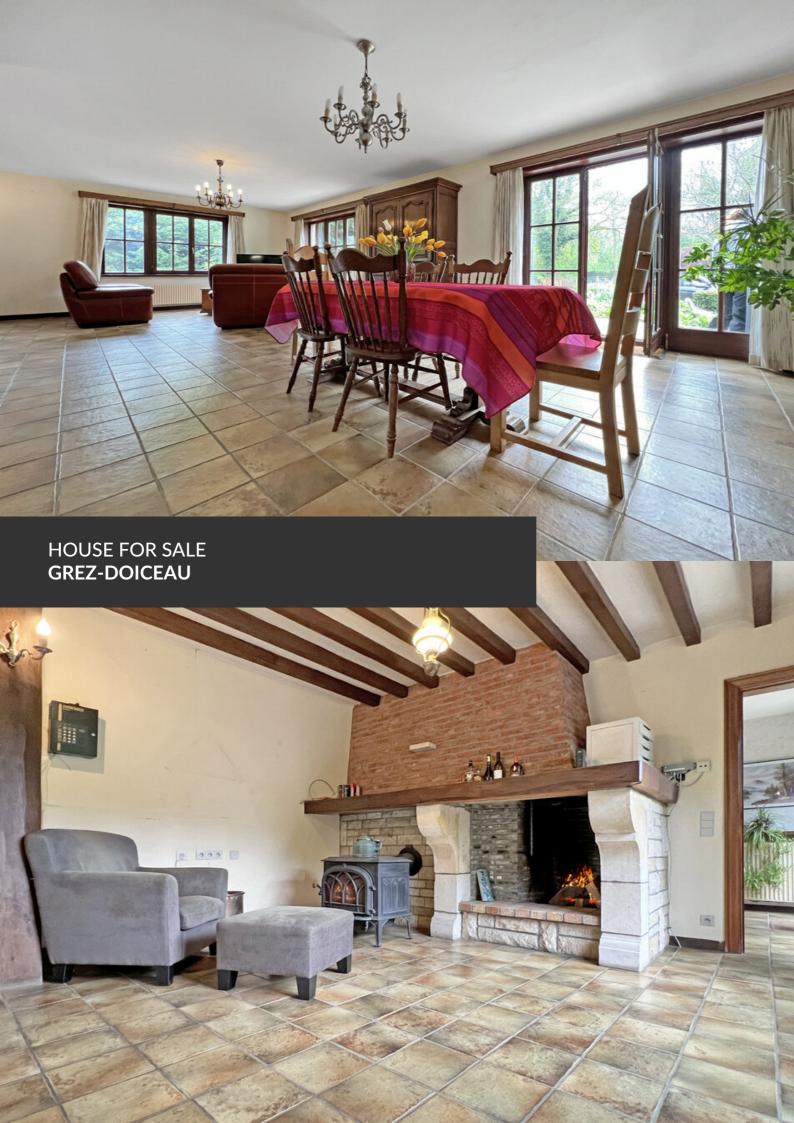

Characterful villa with impressive volumes!

ADRESSE Chemin du Ry de Héze, 2 1390 Grez-Doiceau

PRICES 665.000 €

Located in a quiet dead-end street, this imposing villa from the early 1980s enjoys an exceptional, peaceful, and green setting, on the edge of fields and woods. A privileged environment, ideal for beautiful walks through nature and countryside, while remaining close to all amenities. From the moment you enter, the house impresses with its generous volumes, abundant natural light, and strong character. Built with care and very well maintained, it requires renovation to fully reveal its potential and meet modern standards. The villa offers an ideal layout for a large family, with the possibility of creating up to six bedrooms. The living areas are spacious, bright, and open to the outdoors. On the practical side, the property includes four garages, two of which have a high ceiling clearance—perfect for an entrepreneur or professional needing storage space. A rare property, solidly built, combining charm, functionality, and remarkable potential in a peaceful natural setting.