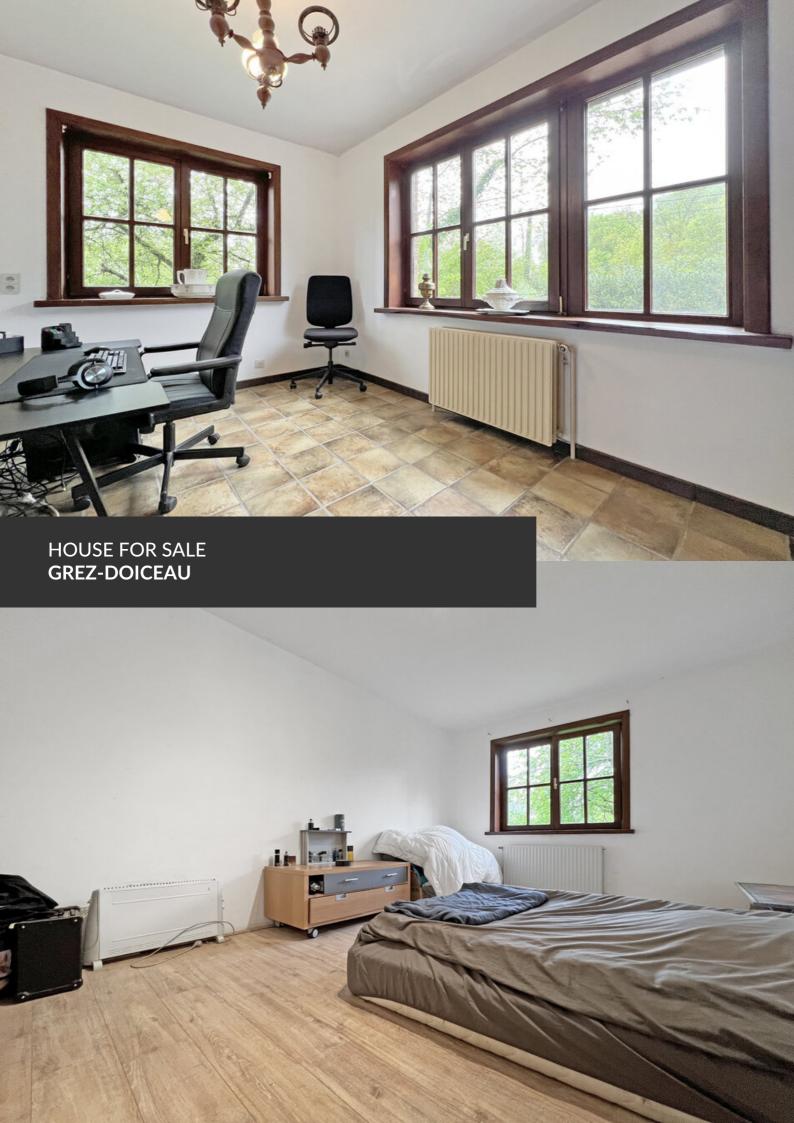

Characterful villa with impressive volumes!

ADRESSE Chemin du Ry de Héze, 2 1390 Grez-Doiceau

PRICES 665.000 €

Located in a quiet dead-end street, this imposing villa from the early 1980s enjoys an exceptional, peaceful, and green setting, on the edge of fields and woods. A privileged environment, ideal for beautiful walks through nature and countryside, while remaining close to all amenities. From the moment you enter, the house impresses with its generous volumes, abundant natural light, and strong character. Built with care and very well maintained, it requires renovation to fully reveal its potential and meet modern standards. The villa offers an ideal layout for a large family, with the possibility of creating up to six bedrooms. The living areas are spacious, bright, and open to the outdoors. On the practical side, the property includes four garages, two of which have a high ceiling clearance—perfect for an entrepreneur or professional needing storage space. A rare property, solidly built, combining charm, functionality, and remarkable potential in a peaceful natural setting.

### office

Avenue Reine Astrid 92 bte 2 1310 La Hulpe +32 2 216 88 00

| Land surface           | 1.612 m <sup>2</sup> |
|------------------------|----------------------|
| Living space           | 365 m <sup>2</sup>   |
| Year of construction   | 1983                 |
| Number of bedrooms     | 5                    |
| Surface area bedroom 1 | 63 m <sup>2</sup>    |
| Surface area bedroom 2 | 18 m²                |
| Surface area bedroom 3 | 12 m²                |
| Number of bathrooms    | 2                    |
| Workspace              | yes                  |
| Cellars                | yes                  |
| Garage                 | yes                  |
|                        |                      |