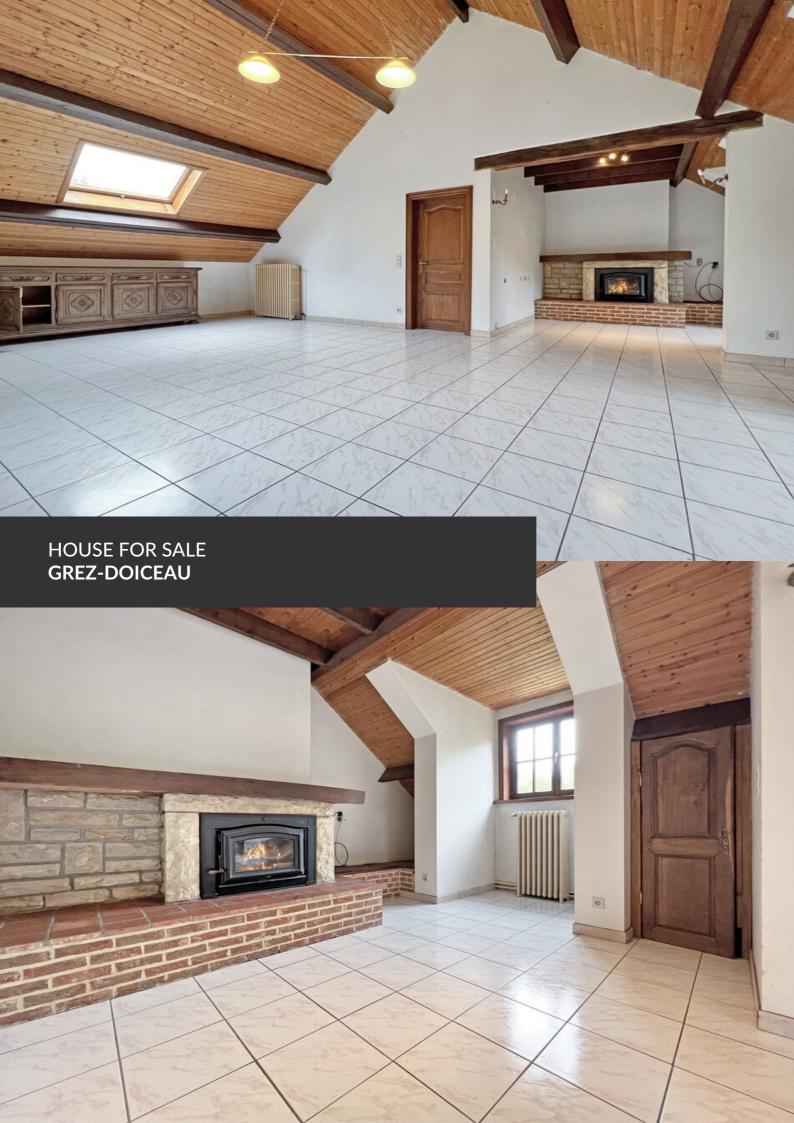

Characterful villa with impressive volumes!

ADRESSE Chemin du Ry de Héze, 2 1390 Grez-Doiceau

PRICES 665.000 €

Located in a quiet dead-end street, this imposing villa from the early 1980s enjoys an exceptional, peaceful, and green setting, on the edge of fields and woods. A privileged environment, ideal for beautiful walks through nature and countryside, while remaining close to all amenities. From the moment you enter, the house impresses with its generous volumes, abundant natural light, and strong character. Built with care and very well maintained, it requires renovation to fully reveal its potential and meet modern standards. The villa offers an ideal layout for a large family, with the possibility of creating up to six bedrooms. The living areas are spacious, bright, and open to the outdoors. On the practical side, the property includes four garages, two of which have a high ceiling clearance—perfect for an entrepreneur or professional needing storage space. A rare property, solidly built, combining charm, functionality, and remarkable potential in a peaceful natural setting.

### office

Avenue Reine Astrid 92 bte 2 1310 La Hulpe +32 2 216 88 00

| Land surface           | 1.612 m <sup>2</sup> |
|------------------------|----------------------|
| Living space           | 365 m <sup>2</sup>   |
| Year of construction   | 1983                 |
| Number of bedrooms     | 5                    |
| Surface area bedroom 1 | 63 m <sup>2</sup>    |
| Surface area bedroom 2 | 18 m²                |
| Surface area bedroom 3 | 12 m²                |
| Number of bathrooms    | 2                    |
| Workspace              | yes                  |
| Cellars                | yes                  |
| Garage                 | yes                  |
|                        |                      |