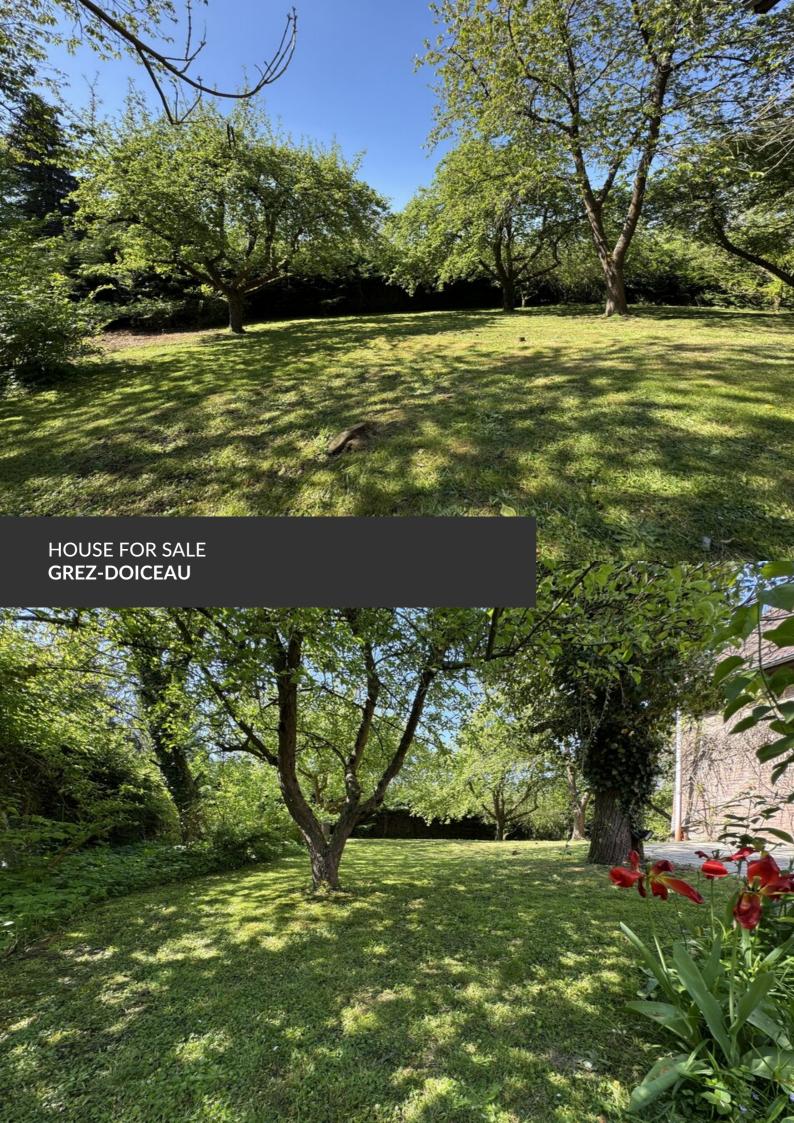

Characterful villa with impressive volumes!

ADRESSE Chemin du Ry de Héze, 2 1390 Grez-Doiceau

PRICES 665.000 €

Located in a quiet dead-end street, this imposing villa from the early 1980s enjoys an exceptional, peaceful, and green setting, on the edge of fields and woods. A privileged environment, ideal for beautiful walks through nature and countryside, while remaining close to all amenities. From the moment you enter, the house impresses with its generous volumes, abundant natural light, and strong character. Built with care and very well maintained, it requires renovation to fully reveal its potential and meet modern standards. The villa offers an ideal layout for a large family, with the possibility of creating up to six bedrooms. The living areas are spacious, bright, and open to the outdoors. On the practical side, the property includes four garages, two of which have a high ceiling clearance—perfect for an entrepreneur or professional needing storage space. A rare property, solidly built, combining charm, functionality, and remarkable potential in a peaceful natural setting.