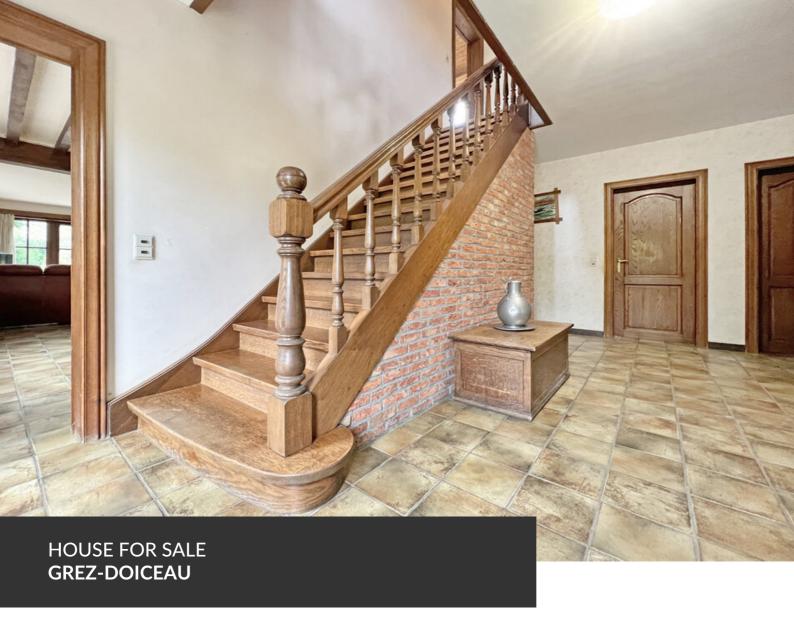

Characterful villa with impressive volumes!

ADRESSE Chemin du Ry de Héze, 2 1390 Grez-Doiceau

PRICES 665.000 €

Located in a quiet dead-end street, this imposing villa from the early 1980s enjoys an exceptional, peaceful, and green setting, on the edge of fields and woods. A privileged environment, ideal for beautiful walks through nature and countryside, while remaining close to all amenities. From the moment you enter, the house impresses with its generous volumes, abundant natural light, and strong character. Built with care and very well maintained, it requires renovation to fully reveal its potential and meet modern standards. The villa offers an ideal layout for a large family, with the possibility of creating up to six bedrooms. The living areas are spacious, bright, and open to the outdoors. On the practical side, the property includes four garages, two of which have a high ceiling clearance—perfect for an entrepreneur or professional needing storage space. A rare property, solidly built, combining charm, functionality, and remarkable potential in a peaceful natural setting.