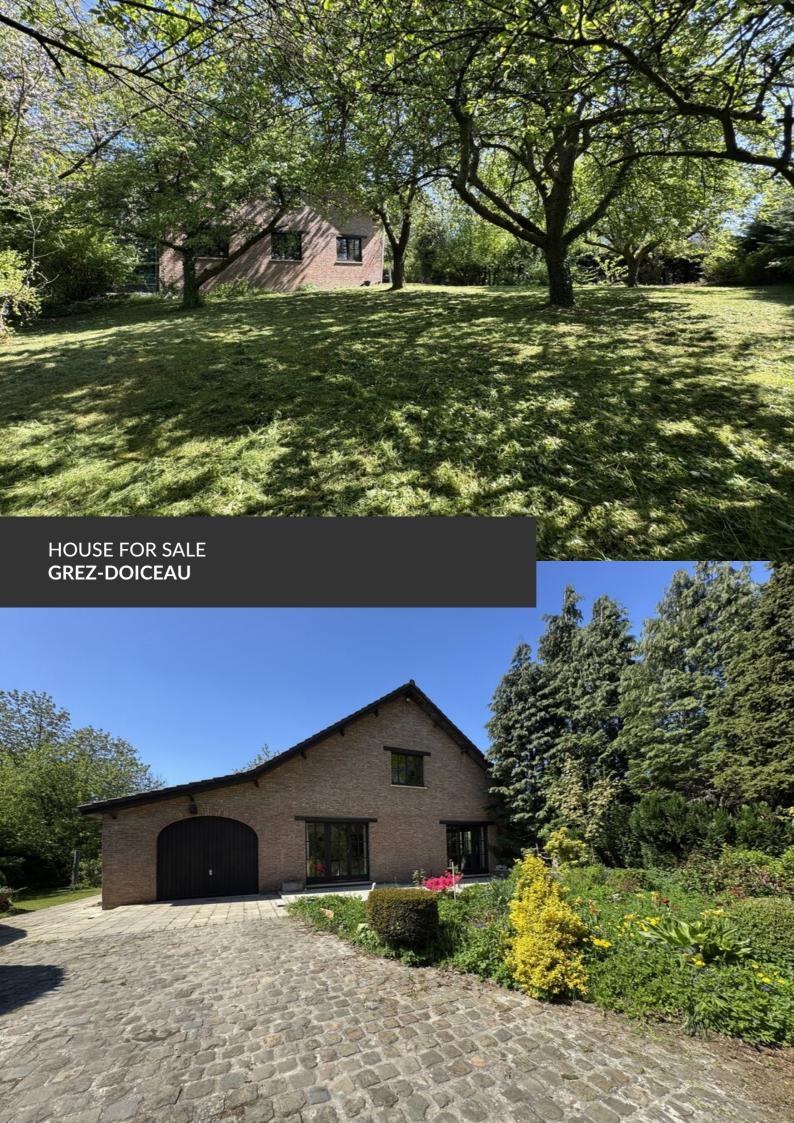

Characterful villa with impressive volumes!

ADRESSE Chemin du Ry de Héze, 2 1390 Grez-Doiceau

PRICES 665.000 €

Located in a quiet dead-end street, this imposing villa from the early 1980s enjoys an exceptional, peaceful, and green setting, on the edge of fields and woods. A privileged environment, ideal for beautiful walks through nature and countryside, while remaining close to all amenities. From the moment you enter, the house impresses with its generous volumes, abundant natural light, and strong character. Built with care and very well maintained, it requires renovation to fully reveal its potential and meet modern standards. The villa offers an ideal layout for a large family, with the possibility of creating up to six bedrooms. The living areas are spacious, bright, and open to the outdoors. On the practical side, the property includes four garages, two of which have a high ceiling clearance—perfect for an entrepreneur or professional needing storage space. A rare property, solidly built, combining charm, functionality, and remarkable potential in a peaceful natural setting.