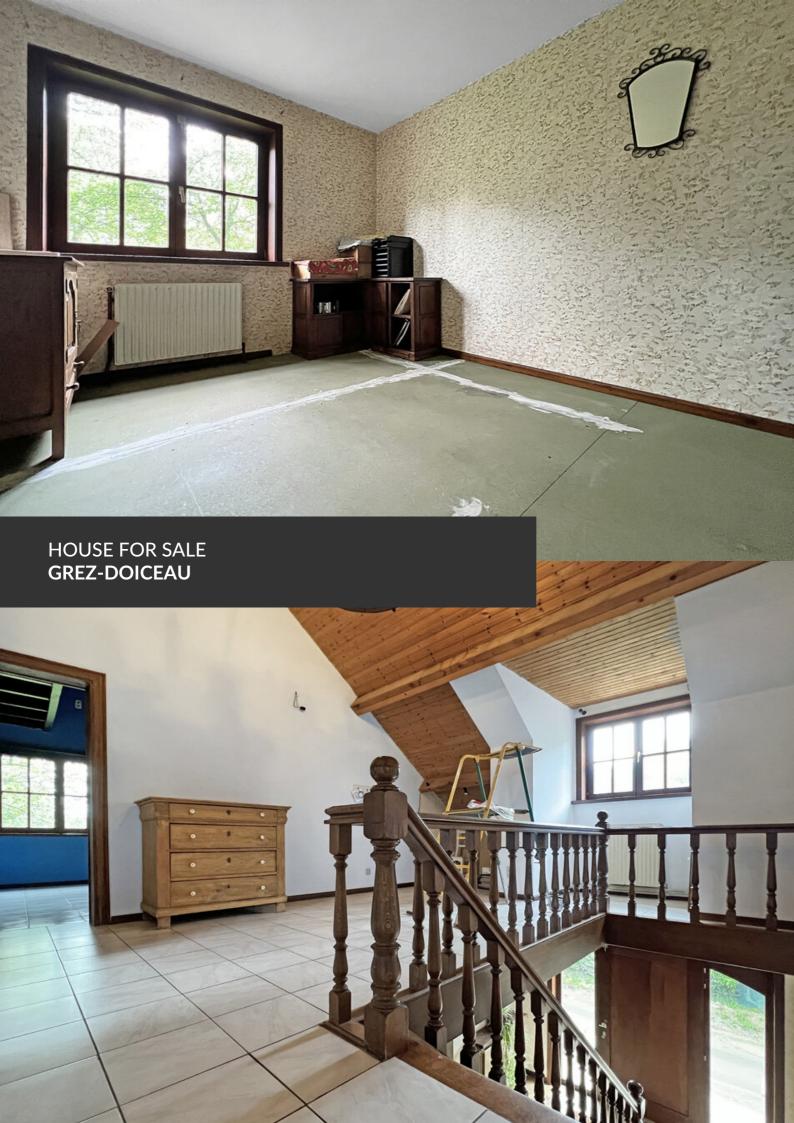

Characterful villa with impressive volumes!

ADRESSE Chemin du Ry de Héze, 2 1390 Grez-Doiceau

PRICES 665.000 €

Located in a quiet dead-end street, this imposing villa from the early 1980s enjoys an exceptional, peaceful, and green setting, on the edge of fields and woods. A privileged environment, ideal for beautiful walks through nature and countryside, while remaining close to all amenities. From the moment you enter, the house impresses with its generous volumes, abundant natural light, and strong character. Built with care and very well maintained, it requires renovation to fully reveal its potential and meet modern standards. The villa offers an ideal layout for a large family, with the possibility of creating up to six bedrooms. The living areas are spacious, bright, and open to the outdoors. On the practical side, the property includes four garages, two of which have a high ceiling clearance—perfect for an entrepreneur or professional needing storage space. A rare property, solidly built, combining charm, functionality, and remarkable potential in a peaceful natural setting.

### office

Avenue Reine Astrid 92 bte 2 1310 La Hulpe +32 2 216 88 00

| Land surface           | 1.612 m <sup>2</sup> |
|------------------------|----------------------|
| Living space           | 365 m <sup>2</sup>   |
| Year of construction   | 1983                 |
| Number of bedrooms     | 5                    |
| Surface area bedroom 1 | 63 m <sup>2</sup>    |
| Surface area bedroom 2 | 18 m²                |
| Surface area bedroom 3 | 12 m²                |
| Number of bathrooms    | 2                    |
| Workspace              | yes                  |
| Cellars                | yes                  |
| Garage                 | yes                  |
|                        |                      |