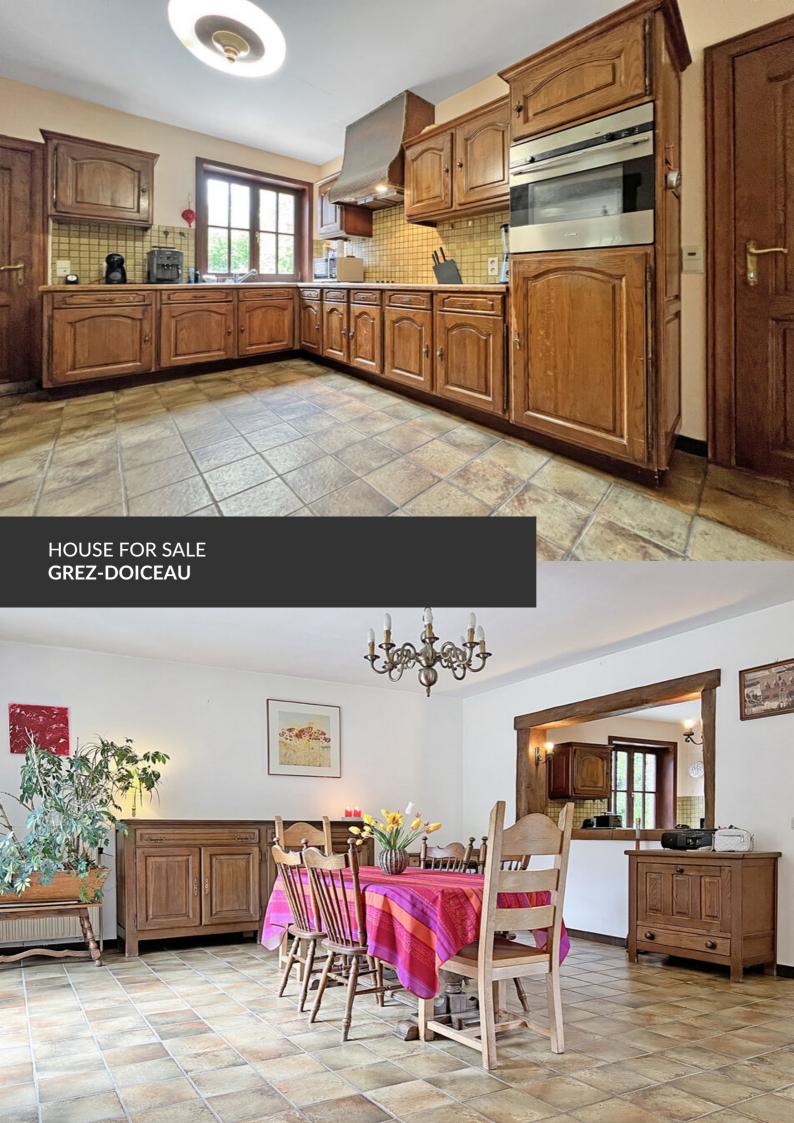

Characterful villa with impressive volumes!

ADRESSE Chemin du Ry de Héze, 2 1390 Grez-Doiceau

PRICES 665.000 €

Located in a quiet dead-end street, this imposing villa from the early 1980s enjoys an exceptional, peaceful, and green setting, on the edge of fields and woods. A privileged environment, ideal for beautiful walks through nature and countryside, while remaining close to all amenities. From the moment you enter, the house impresses with its generous volumes, abundant natural light, and strong character. Built with care and very well maintained, it requires renovation to fully reveal its potential and meet modern standards. The villa offers an ideal layout for a large family, with the possibility of creating up to six bedrooms. The living areas are spacious, bright, and open to the outdoors. On the practical side, the property includes four garages, two of which have a high ceiling clearance—perfect for an entrepreneur or professional needing storage space. A rare property, solidly built, combining charm, functionality, and remarkable potential in a peaceful natural setting.