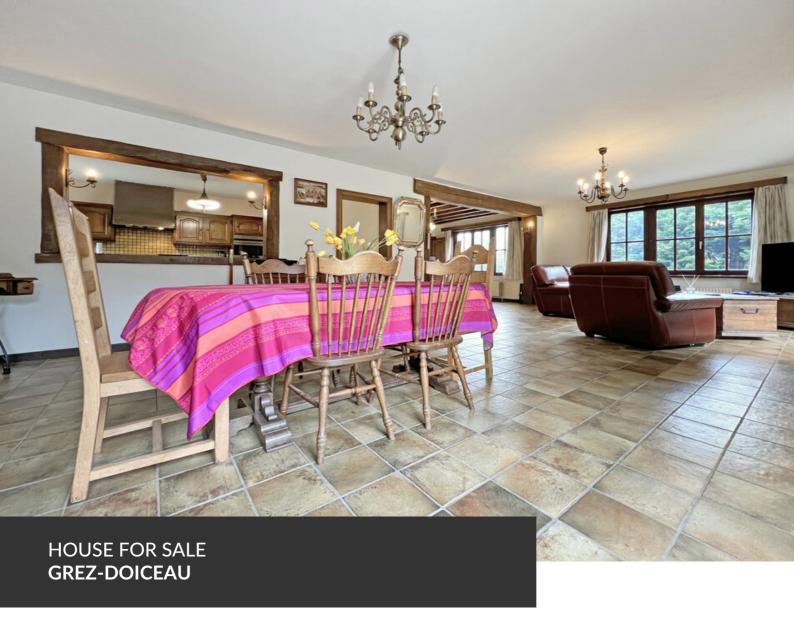

Characterful villa with impressive volumes!

ADRESSE Chemin du Ry de Héze, 2 1390 Grez-Doiceau

PRICES 665.000 €

Located in a quiet dead-end street, this imposing villa from the early 1980s enjoys an exceptional, peaceful, and green setting, on the edge of fields and woods. A privileged environment, ideal for beautiful walks through nature and countryside, while remaining close to all amenities. From the moment you enter, the house impresses with its generous volumes, abundant natural light, and strong character. Built with care and very well maintained, it requires renovation to fully reveal its potential and meet modern standards. The villa offers an ideal layout for a large family, with the possibility of creating up to six bedrooms. The living areas are spacious, bright, and open to the outdoors. On the practical side, the property includes four garages, two of which have a high ceiling clearance—perfect for an entrepreneur or professional needing storage space. A rare property, solidly built, combining charm, functionality, and remarkable potential in a peaceful natural setting.