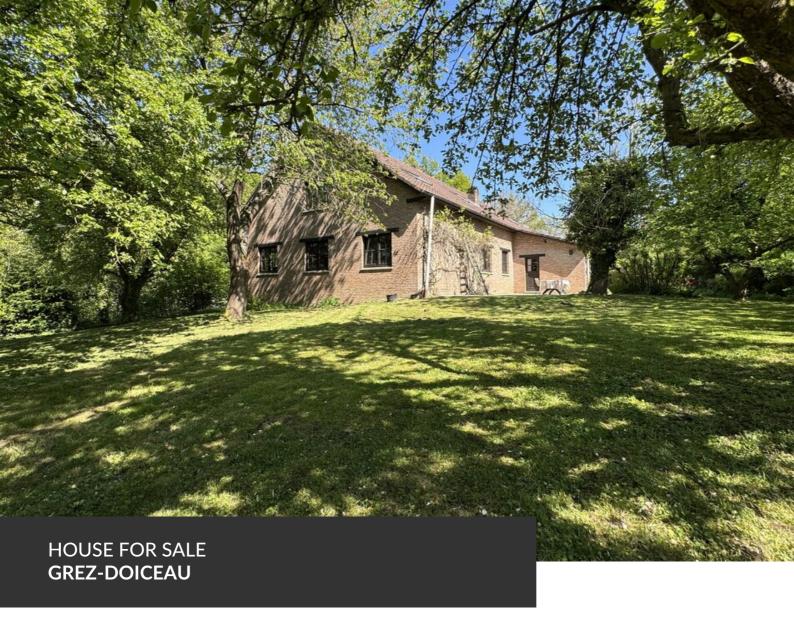

Characterful villa with impressive volumes!

ADRESSE Chemin du Ry de Héze, 2 1390 Grez-Doiceau

PRICES 665.000 €

Located in a quiet dead-end street, this imposing villa from the early 1980s enjoys an exceptional, peaceful, and green setting, on the edge of fields and woods. A privileged environment, ideal for beautiful walks through nature and countryside, while remaining close to all amenities. From the moment you enter, the house impresses with its generous volumes, abundant natural light, and strong character. Built with care and very well maintained, it requires renovation to fully reveal its potential and meet modern standards. The villa offers an ideal layout for a large family, with the possibility of creating up to six bedrooms. The living areas are spacious, bright, and open to the outdoors. On the practical side, the property includes four garages, two of which have a high ceiling clearance—perfect for an entrepreneur or professional needing storage space. A rare property, solidly built, combining charm, functionality, and remarkable potential in a peaceful natural setting.