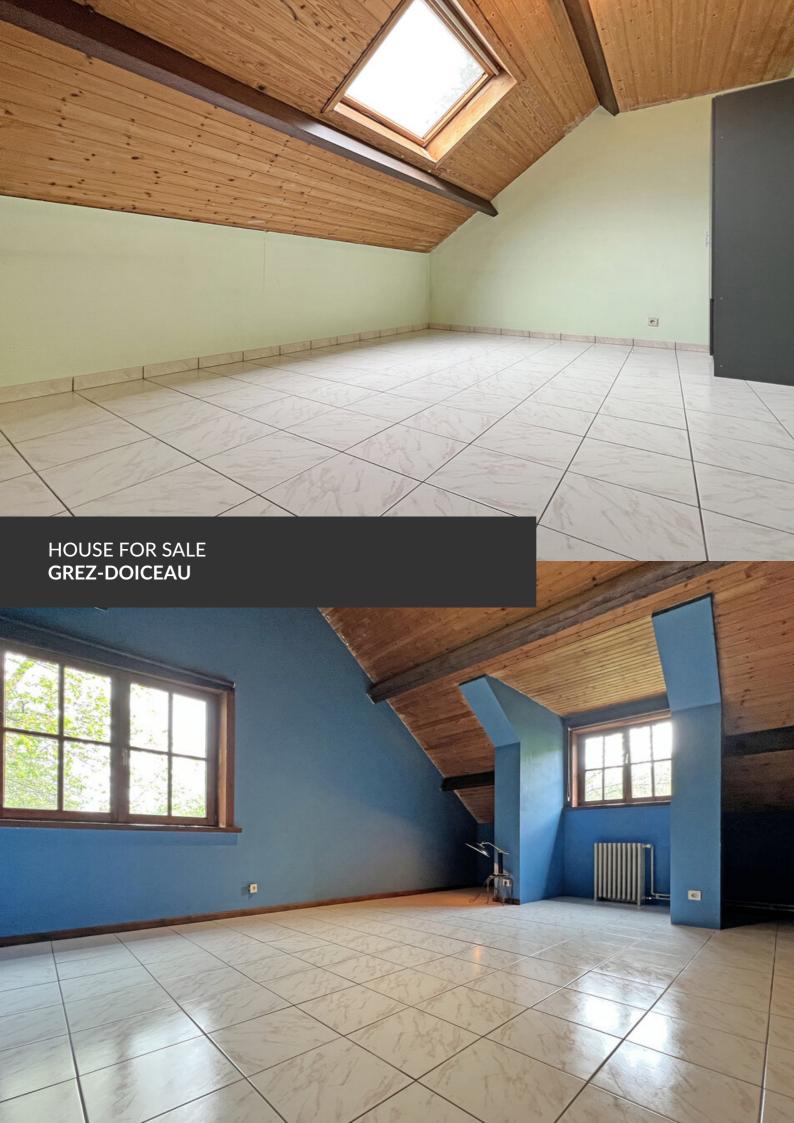

Characterful villa with impressive volumes!

ADRESSE Chemin du Ry de Héze, 2 1390 Grez-Doiceau

PRICES 665.000 €

Located in a quiet dead-end street, this imposing villa from the early 1980s enjoys an exceptional, peaceful, and green setting, on the edge of fields and woods. A privileged environment, ideal for beautiful walks through nature and countryside, while remaining close to all amenities. From the moment you enter, the house impresses with its generous volumes, abundant natural light, and strong character. Built with care and very well maintained, it requires renovation to fully reveal its potential and meet modern standards. The villa offers an ideal layout for a large family, with the possibility of creating up to six bedrooms. The living areas are spacious, bright, and open to the outdoors. On the practical side, the property includes four garages, two of which have a high ceiling clearance—perfect for an entrepreneur or professional needing storage space. A rare property, solidly built, combining charm, functionality, and remarkable potential in a peaceful natural setting.

### office

Avenue Reine Astrid 92 bte 2 1310 La Hulpe +32 2 216 88 00

| Land surface           | 1.612 m <sup>2</sup> |
|------------------------|----------------------|
| Living space           | 365 m <sup>2</sup>   |
| Year of construction   | 1983                 |
| Number of bedrooms     | 5                    |
| Surface area bedroom 1 | 63 m <sup>2</sup>    |
| Surface area bedroom 2 | 18 m²                |
| Surface area bedroom 3 | 12 m²                |
| Number of bathrooms    | 2                    |
| Workspace              | yes                  |
| Cellars                | yes                  |
| Garage                 | yes                  |
|                        |                      |