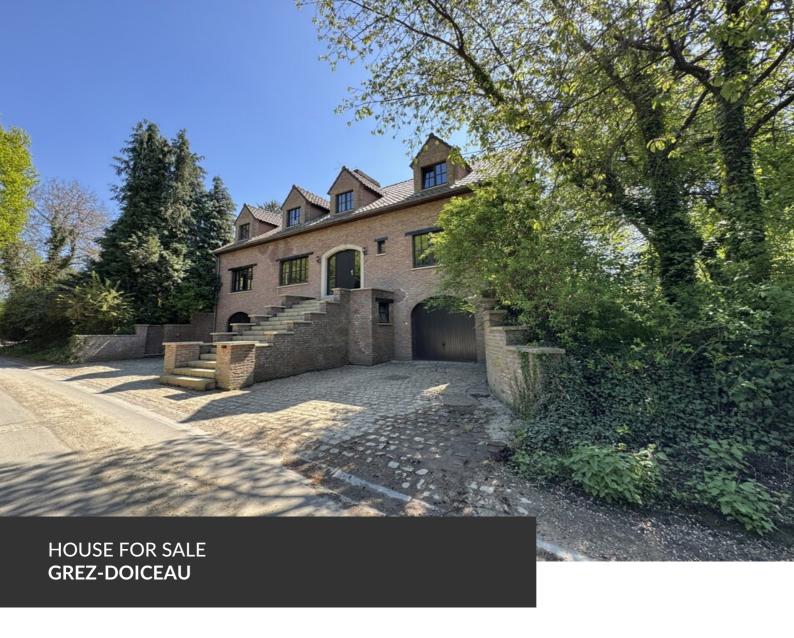

Characterful villa with impressive volumes!

ADRESSE Chemin du Ry de Héze, 2 1390 Grez-Doiceau

PRICES 665.000 €

Located in a quiet dead-end street, this imposing villa from the early 1980s enjoys an exceptional, peaceful, and green setting, on the edge of fields and woods. A privileged environment, ideal for beautiful walks through nature and countryside, while remaining close to all amenities. From the moment you enter, the house impresses with its generous volumes, abundant natural light, and strong character. Built with care and very well maintained, it requires renovation to fully reveal its potential and meet modern standards. The villa offers an ideal layout for a large family, with the possibility of creating up to six bedrooms. The living areas are spacious, bright, and open to the outdoors. On the practical side, the property includes four garages, two of which have a high ceiling clearance—perfect for an entrepreneur or professional needing storage space. A rare property, solidly built, combining charm, functionality, and remarkable potential in a peaceful natural setting.