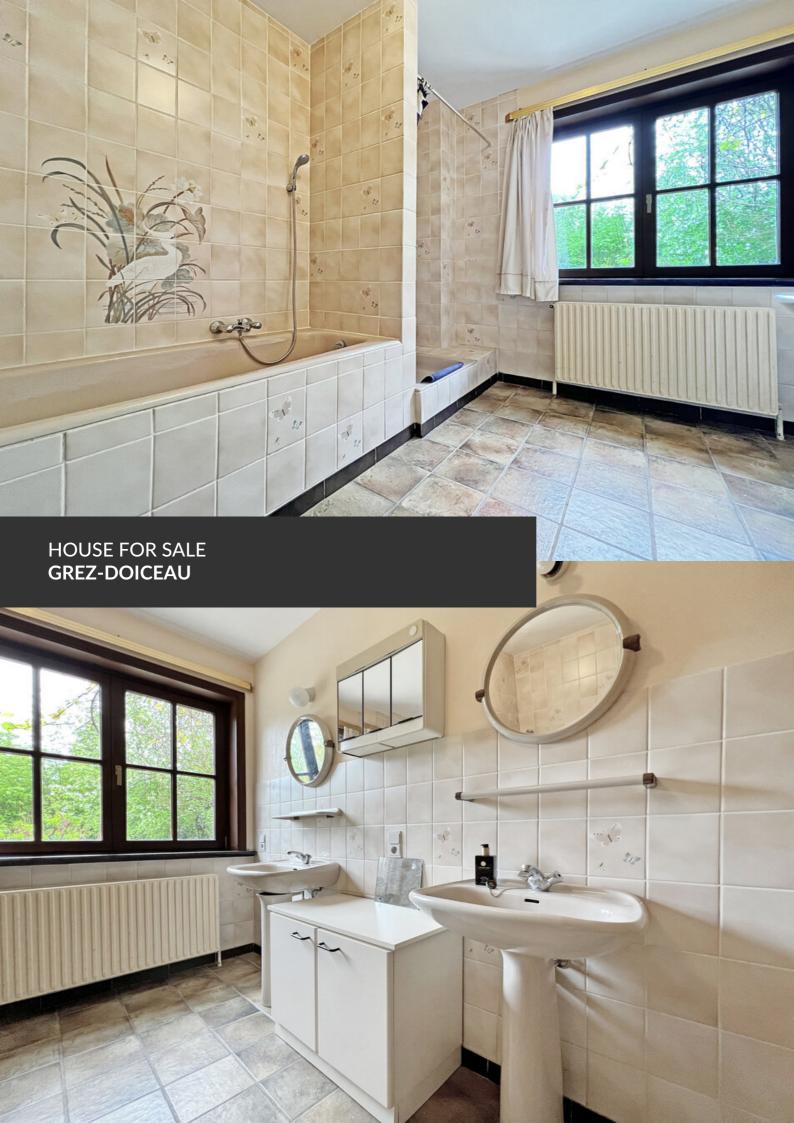

Characterful villa with impressive volumes!

ADRESSE Chemin du Ry de Héze, 2 1390 Grez-Doiceau

PRICES 665.000 €

Located in a quiet dead-end street, this imposing villa from the early 1980s enjoys an exceptional, peaceful, and green setting, on the edge of fields and woods. A privileged environment, ideal for beautiful walks through nature and countryside, while remaining close to all amenities. From the moment you enter, the house impresses with its generous volumes, abundant natural light, and strong character. Built with care and very well maintained, it requires renovation to fully reveal its potential and meet modern standards. The villa offers an ideal layout for a large family, with the possibility of creating up to six bedrooms. The living areas are spacious, bright, and open to the outdoors. On the practical side, the property includes four garages, two of which have a high ceiling clearance—perfect for an entrepreneur or professional needing storage space. A rare property, solidly built, combining charm, functionality, and remarkable potential in a peaceful natural setting.

### office

Avenue Reine Astrid 92 bte 2 1310 La Hulpe +32 2 216 88 00

| Land surface           | 1.612 m <sup>2</sup> |
|------------------------|----------------------|
| Living space           | 365 m <sup>2</sup>   |
| Year of construction   | 1983                 |
| Number of bedrooms     | 5                    |
| Surface area bedroom 1 | 63 m <sup>2</sup>    |
| Surface area bedroom 2 | 18 m²                |
| Surface area bedroom 3 | 12 m²                |
| Number of bathrooms    | 2                    |
| Workspace              | yes                  |
| Cellars                | yes                  |
| Garage                 | yes                  |
|                        |                      |