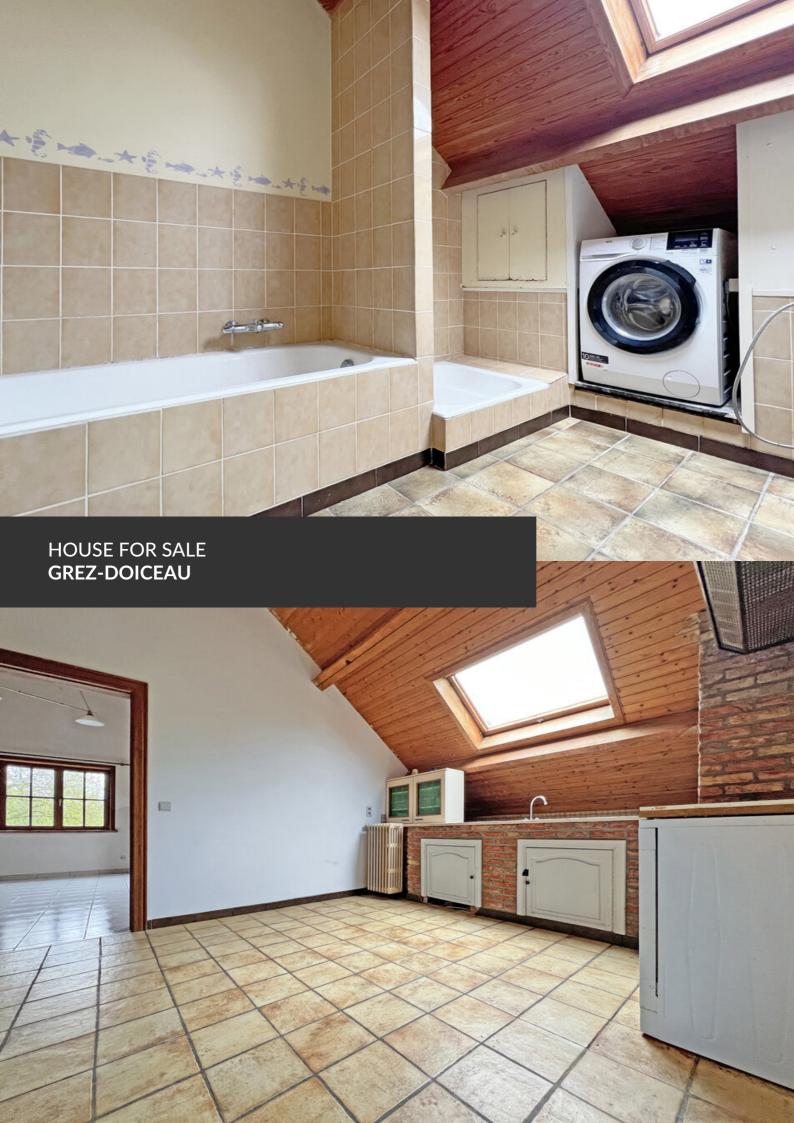

Characterful villa with impressive volumes!

ADRESSE Chemin du Ry de Héze, 2 1390 Grez-Doiceau

PRICES 665.000 €

Located in a quiet dead-end street, this imposing villa from the early 1980s enjoys an exceptional, peaceful, and green setting, on the edge of fields and woods. A privileged environment, ideal for beautiful walks through nature and countryside, while remaining close to all amenities. From the moment you enter, the house impresses with its generous volumes, abundant natural light, and strong character. Built with care and very well maintained, it requires renovation to fully reveal its potential and meet modern standards. The villa offers an ideal layout for a large family, with the possibility of creating up to six bedrooms. The living areas are spacious, bright, and open to the outdoors. On the practical side, the property includes four garages, two of which have a high ceiling clearance—perfect for an entrepreneur or professional needing storage space. A rare property, solidly built, combining charm, functionality, and remarkable potential in a peaceful natural setting.

### office

Avenue Reine Astrid 92 bte 2 1310 La Hulpe +32 2 216 88 00

| Land surface           | 1.612 m <sup>2</sup> |
|------------------------|----------------------|
| Living space           | 365 m <sup>2</sup>   |
| Year of construction   | 1983                 |
| Number of bedrooms     | 5                    |
| Surface area bedroom 1 | 63 m <sup>2</sup>    |
| Surface area bedroom 2 | 18 m²                |
| Surface area bedroom 3 | 12 m²                |
| Number of bathrooms    | 2                    |
| Workspace              | yes                  |
| Cellars                | yes                  |
| Garage                 | yes                  |
|                        |                      |