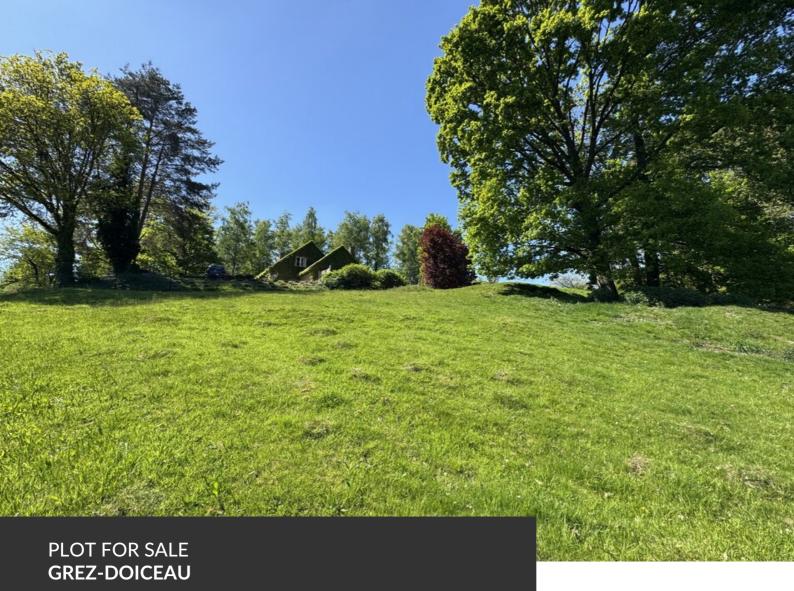

# Building Plot in Le Bercuit with Stunning Views

ADRESSE Champ de Maubroux, 0 1390 Grez-Doiceau

PRICES 350.000 €

Located in the prestigious Domaine du Bercuit in Grez-Doiceau, this beautiful building plot will charm you with its exceptional setting on a quiet, green, and residential street. The area is peaceful, secure, and discreet, while remaining close to the center of Grez-Doiceau. At the front, you'll enjoy a breathtaking open view of the Biez hill and the Bonlez valley — a rare and serene panorama. The wide street frontage is a real advantage for future developments. All utilities are available in the street: water, electricity, gas, and sewer connection, making project planning much easier. An adjacent plot is also available for sale, offering a unique opportunity for a large-scale project or a tailor-made investment.

#### office

Avenue Reine Astrid 92 bte 2 1310 La Hulpe +32 2 216 88 00

http://www.propriete-privee.be - info@propriete-privee.be

| Land surface    | 1.510 m <sup>2</sup> |
|-----------------|----------------------|
| Depth of ground | 19 m                 |
| Availability    | at the contract      |