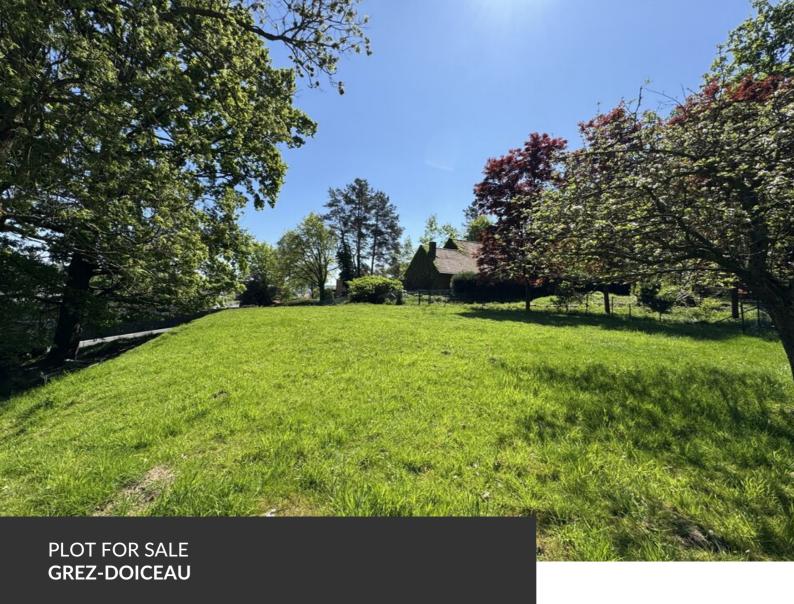

# Building Plot in Le Bercuit with Stunning Views

ADRESSE Champ de Maubroux, 0 1390 Grez-Doiceau

PRICES 350.000 €

Located in the prestigious Domaine du Bercuit in Grez-Doiceau, this beautiful building plot will charm you with its exceptional setting on a quiet, green, and residential street. The area is peaceful, secure, and discreet, while remaining close to the center of Grez-Doiceau. At the front, you'll enjoy a breathtaking open view of the Biez hill and the Bonlez valley — a rare and serene panorama. The wide street frontage is a real advantage for future developments. All utilities are available in the street: water, electricity, gas, and sewer connection, making project planning much easier. An adjacent plot is also available for sale, offering a unique opportunity for a large-scale project or a tailor-made investment.

#### office

Avenue Reine Astrid 92 bte 2 1310 La Hulpe +32 2 216 88 00

http://www.propriete-privee.be - info@propriete-privee.be

| Land surface    | 1.510 m <sup>2</sup> |
|-----------------|----------------------|
| Depth of ground | 19 m                 |
| Availability    | at the contract      |