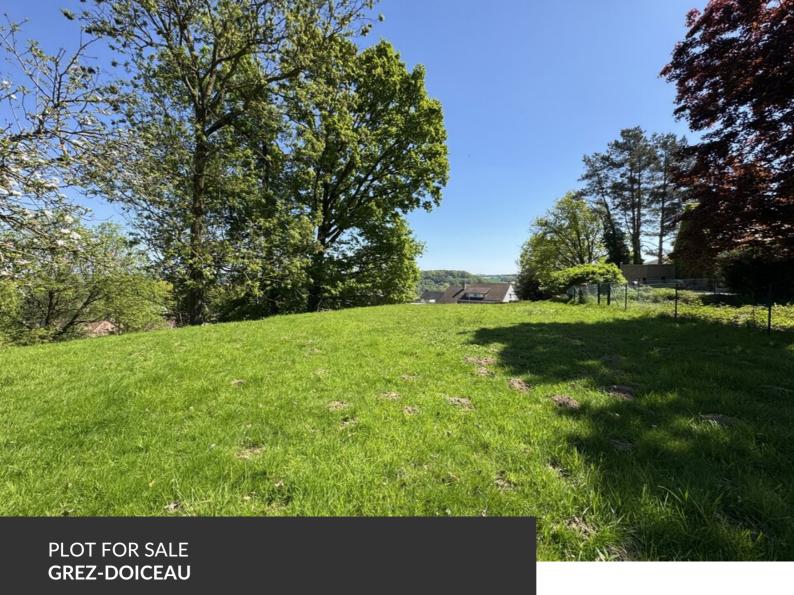

# Building Plot in Le Bercuit with Stunning Views

ADRESSE Champ de Maubroux, 0 1390 Grez-Doiceau

PRICES 350.000 €

Located in the prestigious Domaine du Bercuit in Grez-Doiceau, this beautiful building plot will charm you with its exceptional setting on a quiet, green, and residential street. The area is peaceful, secure, and discreet, while remaining close to the center of Grez-Doiceau. At the front, you'll enjoy a breathtaking open view of the Biez hill and the Bonlez valley — a rare and serene panorama. The wide street frontage is a real advantage for future developments. All utilities are available in the street: water, electricity, gas, and sewer connection, making project planning much easier. An adjacent plot is also available for sale, offering a unique opportunity for a large-scale project or a tailor-made investment.

#### office

Avenue Reine Astrid 92 bte 2 1310 La Hulpe +32 2 216 88 00

http://www.propriete-privee.be - info@propriete-privee.be

| Land surface    | 1.510 m <sup>2</sup> |
|-----------------|----------------------|
| Depth of ground | 19 m                 |
| Availability    | at the contract      |