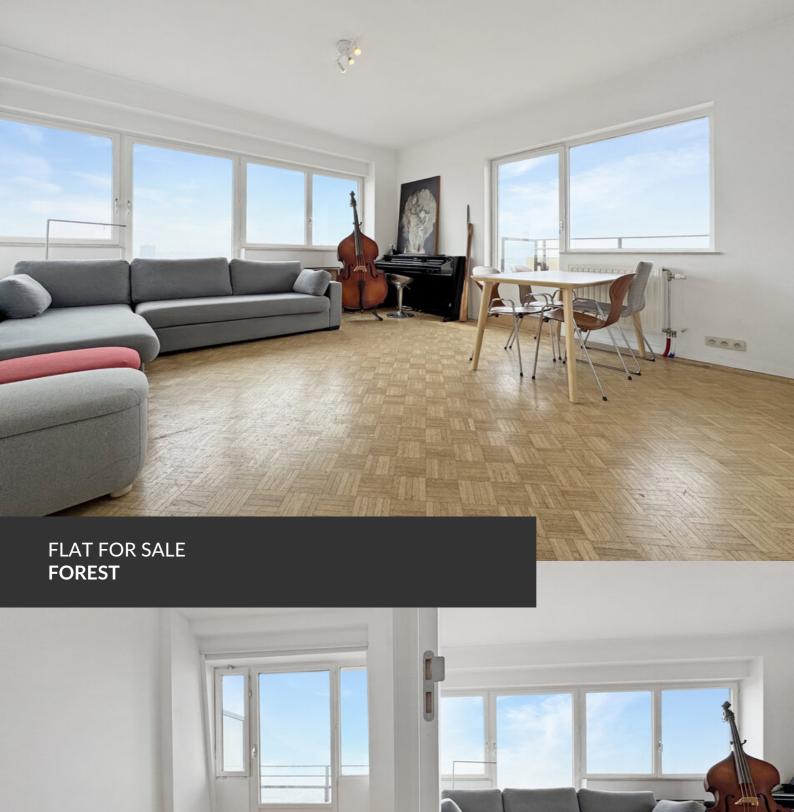

An incredible panoramic view from east to west over Brussels!

ADRESSE Avenue Albert, 2 1190 Forest

PRICES 399.000 €

Take in the heights to admire the capital of Europe from the comfort of your living room or even your bedroom? That's exactly what this apartment offers, located on the 17th floor of one of the tallest residential buildings in Brussels. Recently freed from years of renovation, the building has now been completely refurbished: façade insulation, compliant elevators, updated electrical and heating systems. Located in a vibrant area between Forest, Uccle, and Saint-Gilles, the apartment allows you to fully enjoy the unmissable attractions of Saint-Gilles, including its markets, the lively evenings at the Bar du Matin just across the street, and the many shops in Uccle. The apartment itself features three terraces facing east, south, and west, offering optimal sunlight and stunning views. With two bedrooms and two bathrooms, it provides nearly 90 square meters of living space and includes a private basement cellar.