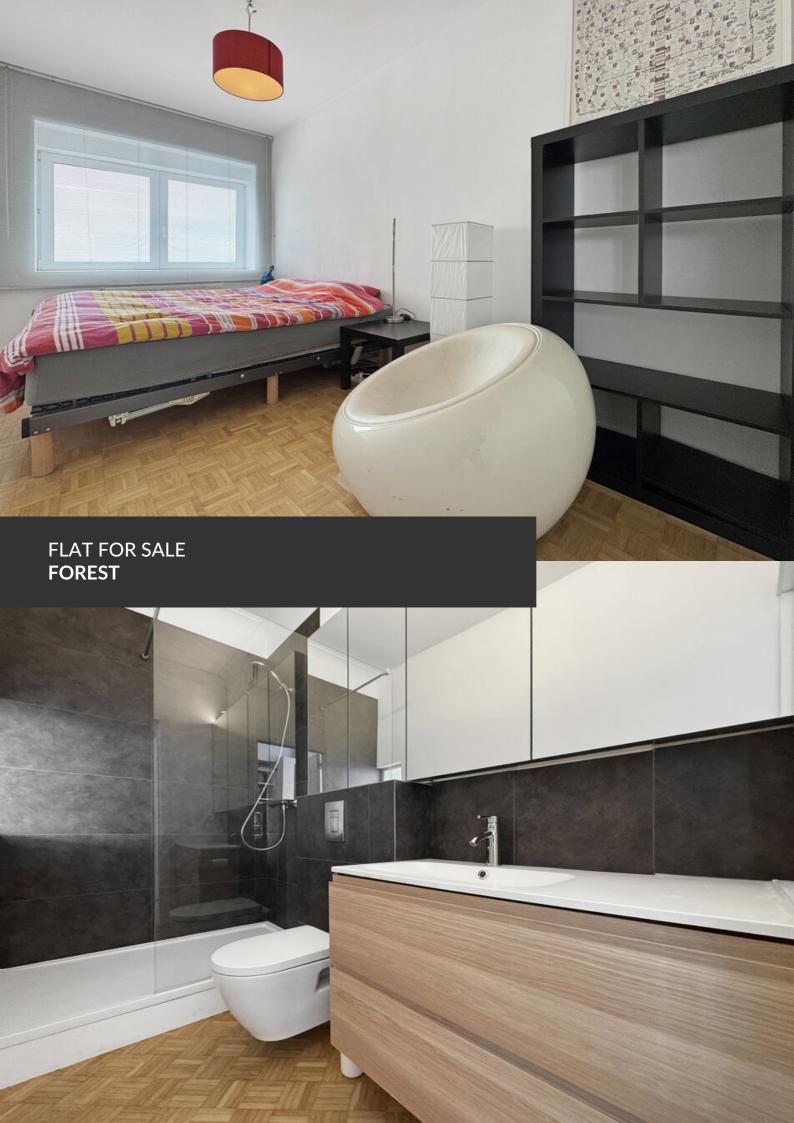

An incredible panoramic view from east to west over Brussels!

ADRESSE Avenue Albert, 2 1190 Forest

PRICES 399.000 €

Take in the heights to admire the capital of Europe from the comfort of your living room or even your bedroom? That's exactly what this apartment offers, located on the 17th floor of one of the tallest residential buildings in Brussels. Recently freed from years of renovation, the building has now been completely refurbished: façade insulation, compliant elevators, updated electrical and heating systems. Located in a vibrant area between Forest, Uccle, and Saint-Gilles, the apartment allows you to fully enjoy the unmissable attractions of Saint-Gilles, including its markets, the lively evenings at the Bar du Matin just across the street, and the many shops in Uccle. The apartment itself features three terraces facing east, south, and west, offering optimal sunlight and stunning views. With two bedrooms and two bathrooms, it provides nearly 90 square meters of living space and includes a private basement cellar.

#### office

Avenue Reine Astrid 92 bte 2 1310 La Hulpe +32 2 216 88 00

http://www.propriete-privee.be - info@propriete-privee.be

| Living space           | 90 m <sup>2</sup> |
|------------------------|-------------------|
| Year of construction   | 1962              |
| Floors                 | 17                |
| Lift (elevator)        | yes               |
| Terrace                | yes               |
| Number of bedrooms     | 2                 |
| Surface area bedroom 1 | 11 m²             |
| Surface area bedroom 2 | 11 m²             |
| Number of bathrooms    | 2                 |
| Number of toilets      | 2                 |
| Type of heating        | gas               |