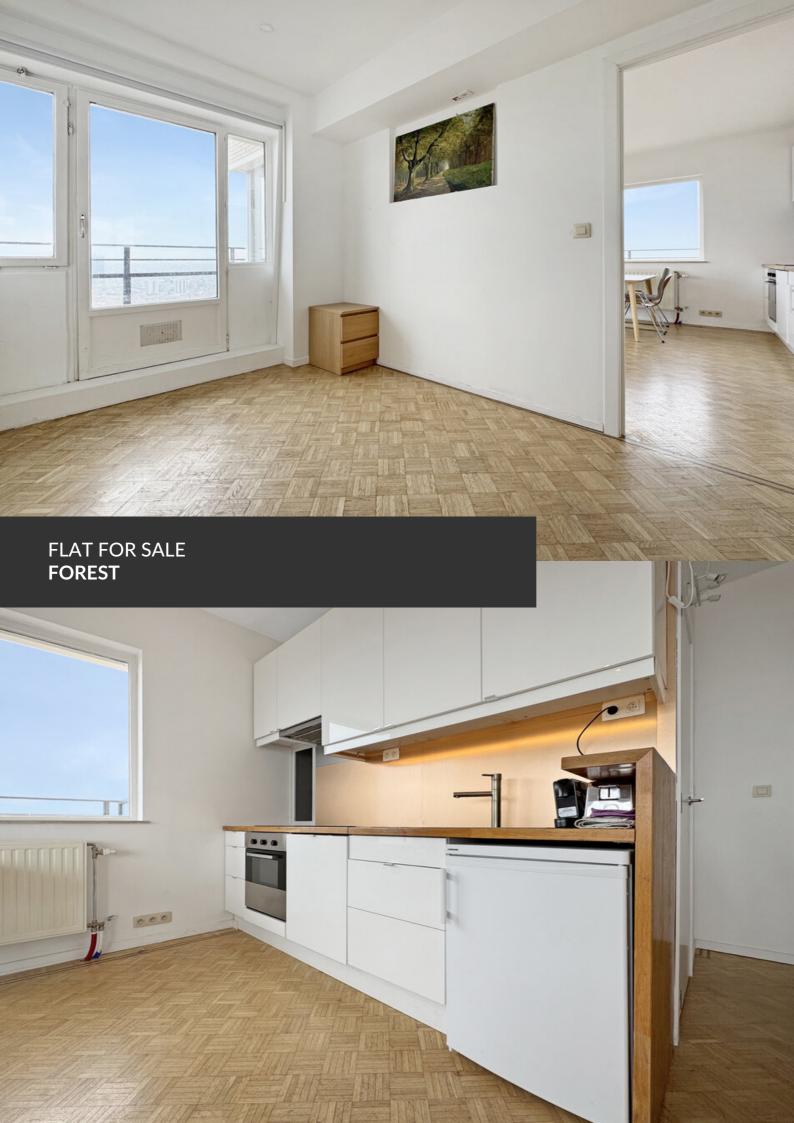

An incredible panoramic view from east to west over Brussels!

ADRESSE Avenue Albert, 2 1190 Forest

PRICES 399.000 €

Take in the heights to admire the capital of Europe from the comfort of your living room or even your bedroom? That's exactly what this apartment offers, located on the 17th floor of one of the tallest residential buildings in Brussels. Recently freed from years of renovation, the building has now been completely refurbished: façade insulation, compliant elevators, updated electrical and heating systems. Located in a vibrant area between Forest, Uccle, and Saint-Gilles, the apartment allows you to fully enjoy the unmissable attractions of Saint-Gilles, including its markets, the lively evenings at the Bar du Matin just across the street, and the many shops in Uccle. The apartment itself features three terraces facing east, south, and west, offering optimal sunlight and stunning views. With two bedrooms and two bathrooms, it provides nearly 90 square meters of living space and includes a private basement cellar.