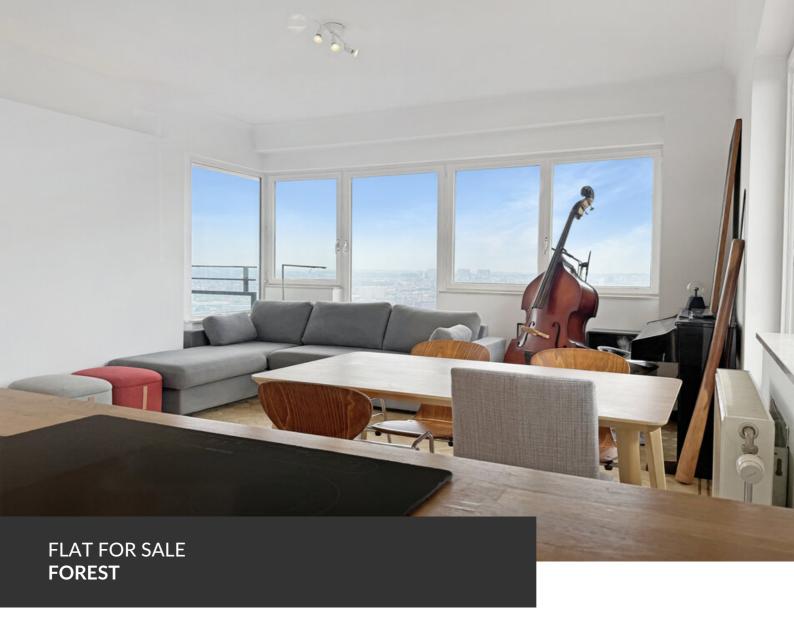

An incredible panoramic view from east to west over Brussels!

ADRESSE Avenue Albert, 2 1190 Forest

PRICES 399.000 €

Take in the heights to admire the capital of Europe from the comfort of your living room or even your bedroom? That's exactly what this apartment offers, located on the 17th floor of one of the tallest residential buildings in Brussels. Recently freed from years of renovation, the building has now been completely refurbished: façade insulation, compliant elevators, updated electrical and heating systems. Located in a vibrant area between Forest, Uccle, and Saint-Gilles, the apartment allows you to fully enjoy the unmissable attractions of Saint-Gilles, including its markets, the lively evenings at the Bar du Matin just across the street, and the many shops in Uccle. The apartment itself features three terraces facing east, south, and west, offering optimal sunlight and stunning views. With two bedrooms and two bathrooms, it provides nearly 90 square meters of living space and includes a private basement cellar.