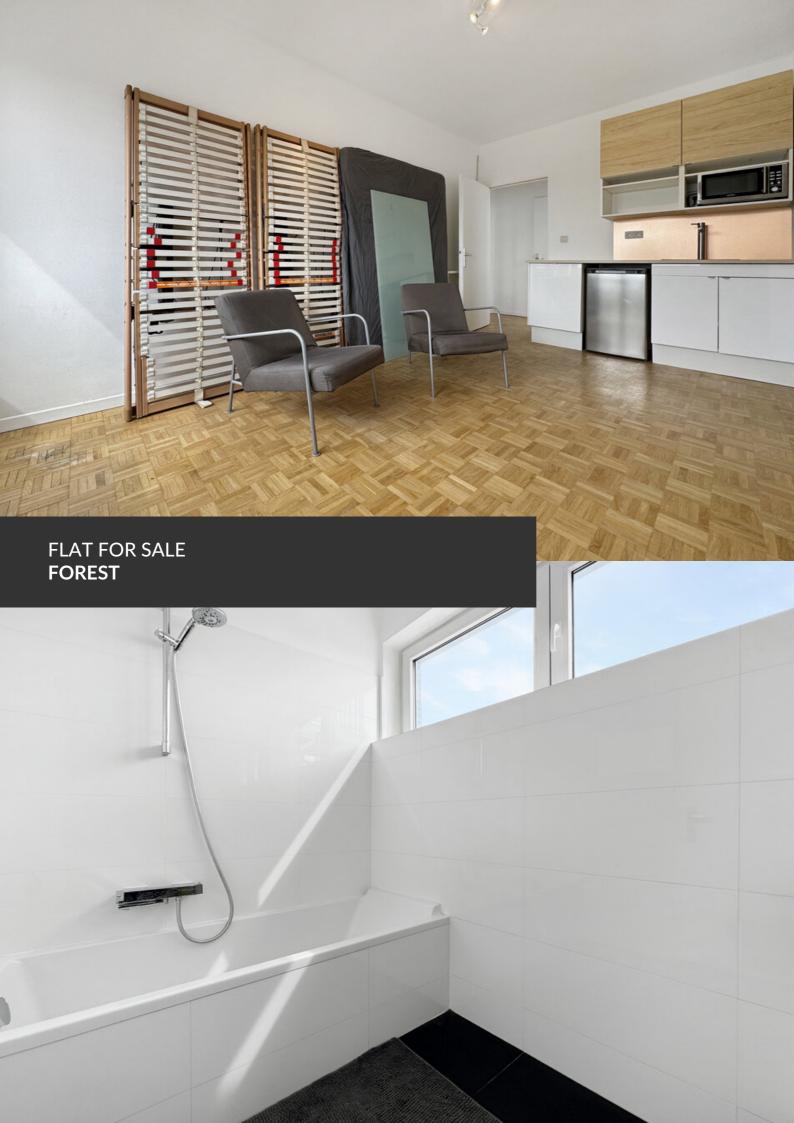

An incredible panoramic view from east to west over Brussels!

ADRESSE Avenue Albert, 2 1190 Forest

PRICES 399.000 €

Take in the heights to admire the capital of Europe from the comfort of your living room or even your bedroom? That's exactly what this apartment offers, located on the 17th floor of one of the tallest residential buildings in Brussels. Recently freed from years of renovation, the building has now been completely refurbished: façade insulation, compliant elevators, updated electrical and heating systems. Located in a vibrant area between Forest, Uccle, and Saint-Gilles, the apartment allows you to fully enjoy the unmissable attractions of Saint-Gilles, including its markets, the lively evenings at the Bar du Matin just across the street, and the many shops in Uccle. The apartment itself features three terraces facing east, south, and west, offering optimal sunlight and stunning views. With two bedrooms and two bathrooms, it provides nearly 90 square meters of living space and includes a private basement cellar.

#### office

Avenue Reine Astrid 92 bte 2 1310 La Hulpe +32 2 216 88 00

http://www.propriete-privee.be - info@propriete-privee.be

| Living space           | 90 m <sup>2</sup> |
|------------------------|-------------------|
| Year of construction   | 1962              |
| Floors                 | 17                |
| Lift (elevator)        | yes               |
| Terrace                | yes               |
| Number of bedrooms     | 2                 |
| Surface area bedroom 1 | 11 m²             |
| Surface area bedroom 2 | 11 m²             |
| Number of bathrooms    | 2                 |
| Number of toilets      | 2                 |
| Type of heating        | gas               |