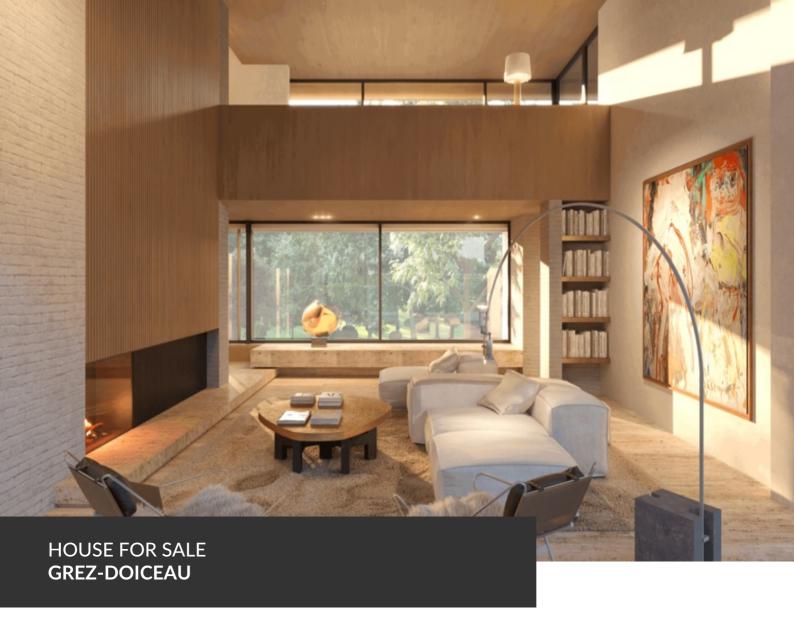

An architectural gem in the heart of Domaine du Bercuit

ADRESSE Sentier des Myrtilles, 6 1390 Grez-Doiceau

PRICES 3.850.000 €

Designed by the renowned architecture firm Osmose, this exceptional contemporary villa blends seamlessly into the prestigious and lush surroundings of the Bercuit estate. Set on a 5,300 m² south-west-facing plot bordering the golf course, it offers a unique living environment where serenity, elegance and nature harmoniously converge. Inspired by American modernist villas, the architecture reveals a delicate balance between strength and subtlety, light and openness. Generous volumes, striking perspectives and refined finishes create a space that is both powerful and peaceful. The double-height living room opens widely onto a terrace, garden and 16-meter pool, with unobstructed views over the green. The sleeping quarters are designed with the same sense of refinement and tranquility. The ground-floor master suite offers a private, serene haven immersed in nature, while each bedroom enjoys its own distinctive character and outlook. The villa is currently in the closed shell phase, with completion scheduled for the third quarter of 2025....