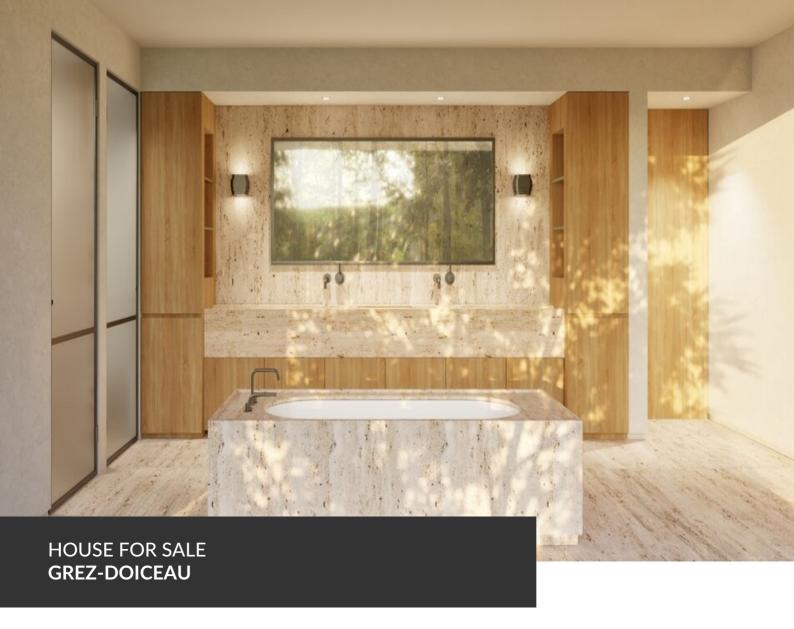

An architectural gem in the heart of Domaine du Bercuit

ADRESSE Sentier des Myrtilles, 6 1390 Grez-Doiceau

PRICES 3.850.000 €

Designed by the renowned architecture firm Osmose, this exceptional contemporary villa blends seamlessly into the prestigious and lush surroundings of the Bercuit estate. Set on a 5,300 m² south-west-facing plot bordering the golf course, it offers a unique living environment where serenity, elegance and nature harmoniously converge. Inspired by American modernist villas, the architecture reveals a delicate balance between strength and subtlety, light and openness. Generous volumes, striking perspectives and refined finishes create a space that is both powerful and peaceful. The double-height living room opens widely onto a terrace, garden and 16-meter pool, with unobstructed views over the green. The sleeping quarters are designed with the same sense of refinement and tranquility. The ground-floor master suite offers a private, serene haven immersed in nature, while each bedroom enjoys its own distinctive character and outlook. The villa is currently in the closed shell phase, with completion scheduled for the third quarter of 2025....