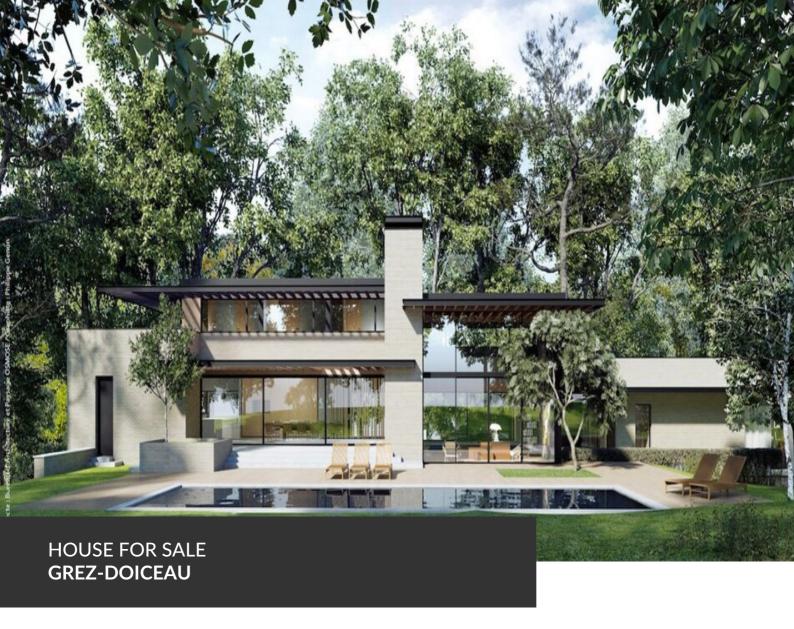

An architectural gem in the heart of Domaine du Bercuit

ADRESSE Sentier des Myrtilles, 6 1390 Grez-Doiceau

PRICES 3.850.000 €

Designed by the renowned architecture firm Osmose, this exceptional contemporary villa blends seamlessly into the prestigious and lush surroundings of the Bercuit estate. Set on a 5,300 m² south-west-facing plot bordering the golf course, it offers a unique living environment where serenity, elegance and nature harmoniously converge. Inspired by American modernist villas, the architecture reveals a delicate balance between strength and subtlety, light and openness. Generous volumes, striking perspectives and refined finishes create a space that is both powerful and peaceful. The double-height living room opens widely onto a terrace, garden and 16-meter pool, with unobstructed views over the green. The sleeping quarters are designed with the same sense of refinement and tranquility. The ground-floor master suite offers a private, serene haven immersed in nature, while each bedroom enjoys its own distinctive character and outlook. The villa is currently in the closed shell phase, with completion scheduled for the third quarter of 2025....

| Land surface           | 5.300 m <sup>2</sup> |
|------------------------|----------------------|
| Living space           | 733 m²               |
| Year of construction   | 2025                 |
| Number of bedrooms     | 5                    |
| Surface area bedroom 1 | 50 m²                |
| Surface area bedroom 2 | 23 m²                |
| Surface area bedroom 3 | 21 m²                |
| Surface area bedroom 4 | 14 m²                |
| Surface area bedroom 5 | 13 m²                |
| Number of bathrooms    | 5                    |
| Garage                 | yes                  |
|                        |                      |