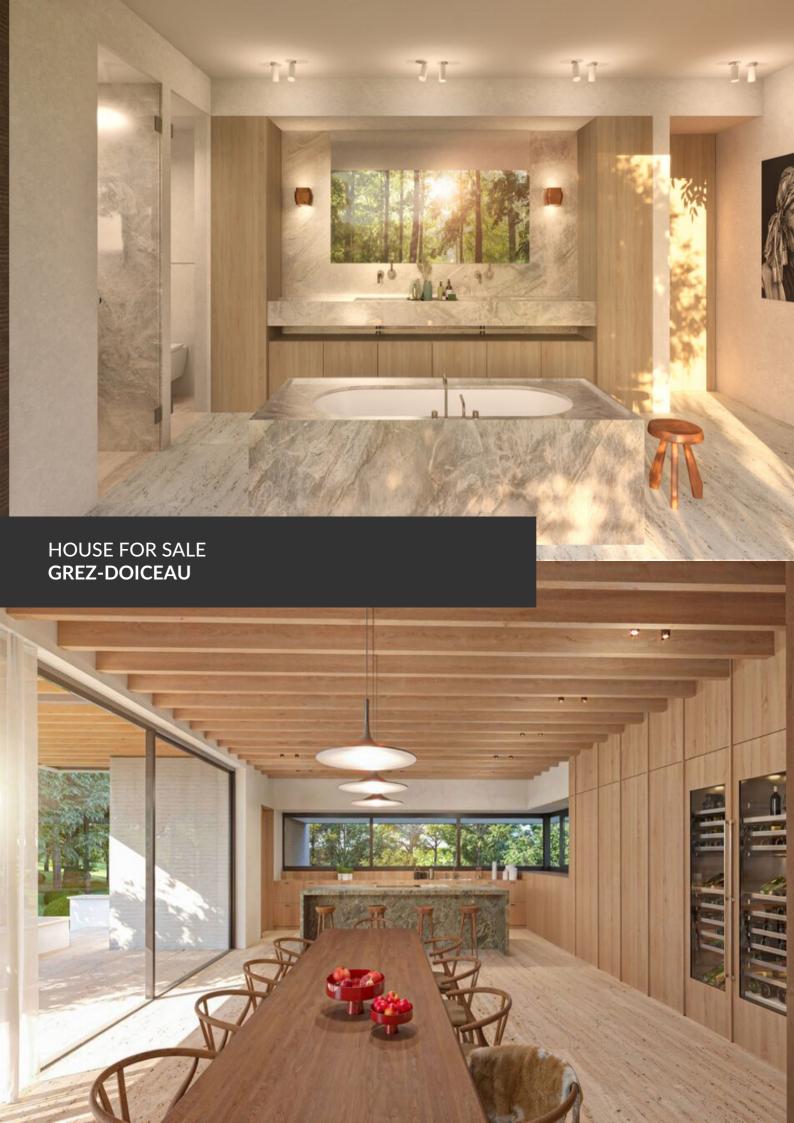

An architectural gem in the heart of Domaine du Bercuit

ADRESSE Sentier des Myrtilles, 6 1390 Grez-Doiceau

PRICES 3.850.000 €

Designed by the renowned architecture firm Osmose, this exceptional contemporary villa blends seamlessly into the prestigious and lush surroundings of the Bercuit estate. Set on a 5,300 m² south-west-facing plot bordering the golf course, it offers a unique living environment where serenity, elegance and nature harmoniously converge. Inspired by American modernist villas, the architecture reveals a delicate balance between strength and subtlety, light and openness. Generous volumes, striking perspectives and refined finishes create a space that is both powerful and peaceful. The double-height living room opens widely onto a terrace, garden and 16-meter pool, with unobstructed views over the green. The sleeping quarters are designed with the same sense of refinement and tranquility. The ground-floor master suite offers a private, serene haven immersed in nature, while each bedroom enjoys its own distinctive character and outlook. The villa is currently in the closed shell phase, with completion scheduled for the third quarter of 2025....