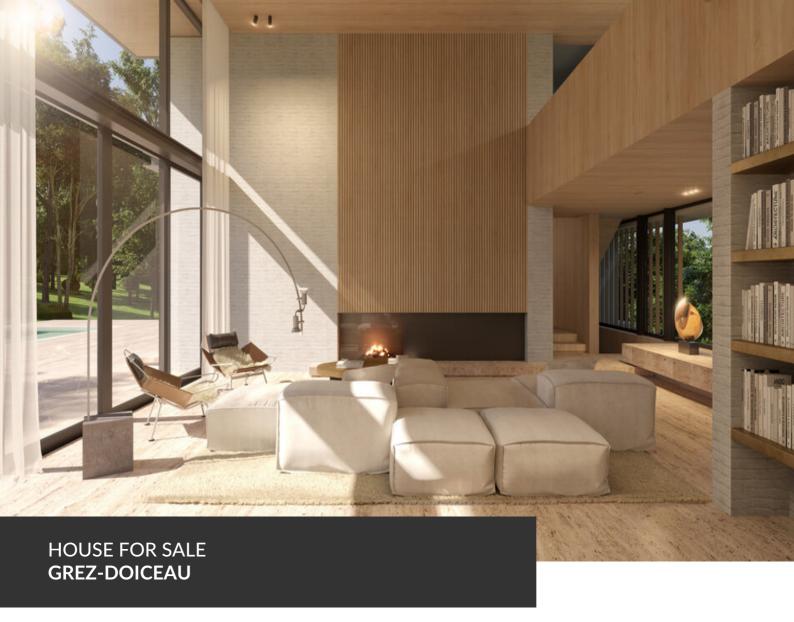

An architectural gem in the heart of Domaine du Bercuit

ADRESSE Sentier des Myrtilles, 6 1390 Grez-Doiceau

PRICES 3.850.000 €

Designed by the renowned architecture firm Osmose, this exceptional contemporary villa blends seamlessly into the prestigious and lush surroundings of the Bercuit estate. Set on a 5,300 m² south-west-facing plot bordering the golf course, it offers a unique living environment where serenity, elegance and nature harmoniously converge. Inspired by American modernist villas, the architecture reveals a delicate balance between strength and subtlety, light and openness. Generous volumes, striking perspectives and refined finishes create a space that is both powerful and peaceful. The double-height living room opens widely onto a terrace, garden and 16-meter pool, with unobstructed views over the green. The sleeping quarters are designed with the same sense of refinement and tranquility. The ground-floor master suite offers a private, serene haven immersed in nature, while each bedroom enjoys its own distinctive character and outlook. The villa is currently in the closed shell phase, with completion scheduled for the third quarter of 2025....