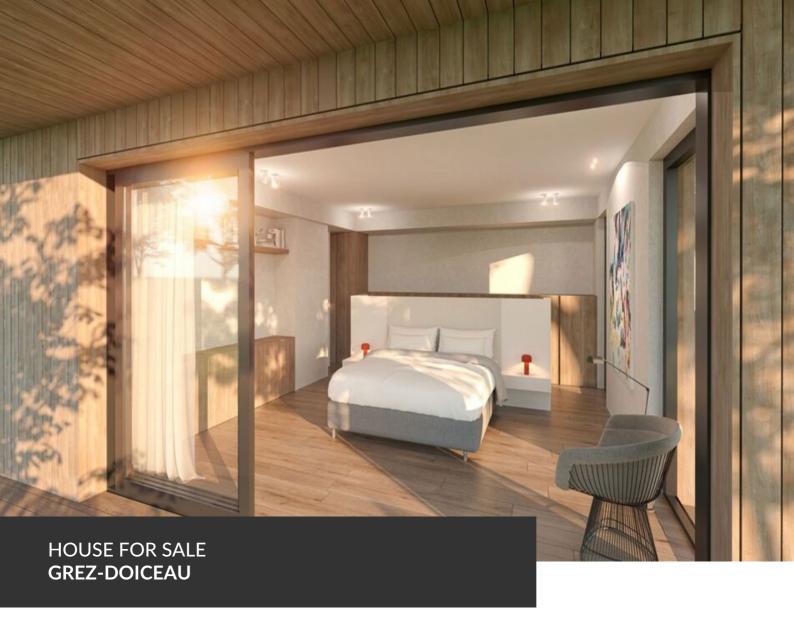

An architectural gem in the heart of Domaine du Bercuit

ADRESSE Sentier des Myrtilles, 6 1390 Grez-Doiceau

PRICES 3.850.000 €

Designed by the renowned architecture firm Osmose, this exceptional contemporary villa blends seamlessly into the prestigious and lush surroundings of the Bercuit estate. Set on a 5,300 m² south-west-facing plot bordering the golf course, it offers a unique living environment where serenity, elegance and nature harmoniously converge. Inspired by American modernist villas, the architecture reveals a delicate balance between strength and subtlety, light and openness. Generous volumes, striking perspectives and refined finishes create a space that is both powerful and peaceful. The double-height living room opens widely onto a terrace, garden and 16-meter pool, with unobstructed views over the green. The sleeping quarters are designed with the same sense of refinement and tranquility. The ground-floor master suite offers a private, serene haven immersed in nature, while each bedroom enjoys its own distinctive character and outlook. The villa is currently in the closed shell phase, with completion scheduled for the third quarter of 2025....