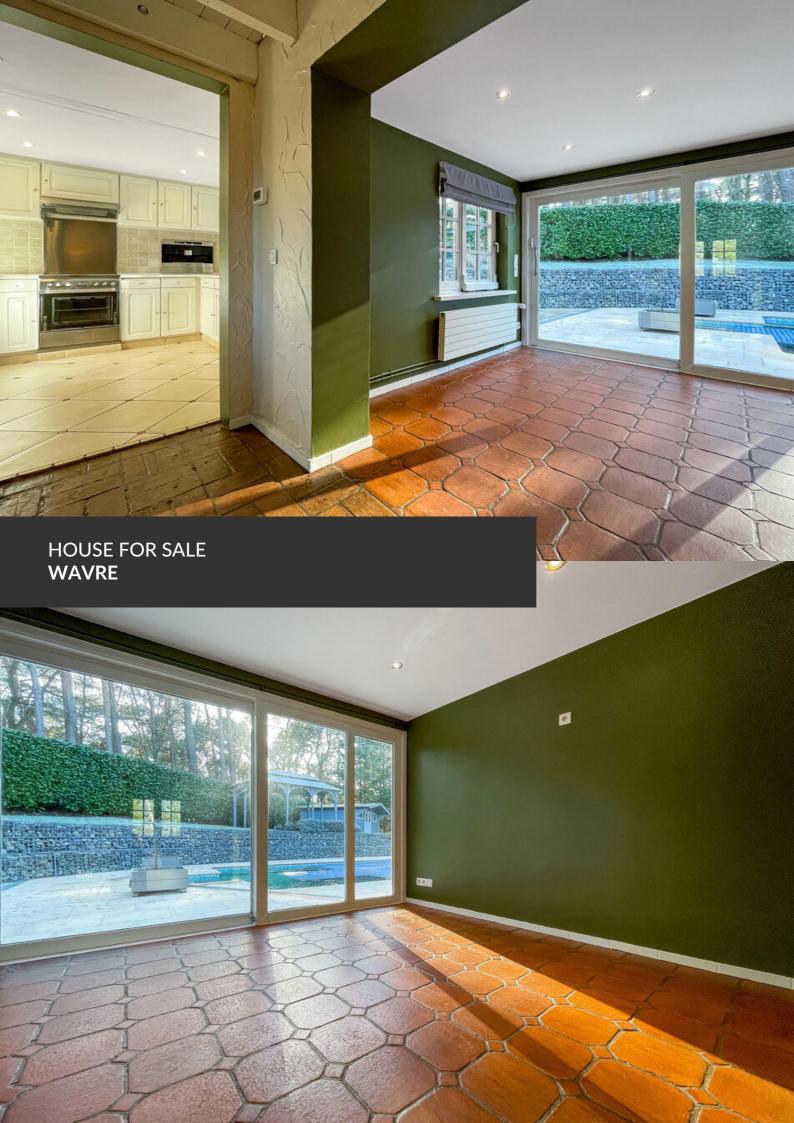

# A Holiday Feeling, All Year Round

**ADRESSE** 

Avenue des Aubepines, 13 1300 Wavre

**PRICES** 695.000 €

Nestled on a plot of nearly 1,800 m², this charming villa reveals itself in the exclusive and sought-after setting of Bois de la Pierre. A rare place where the serenity of nature meets excellent accessibility, thanks to its immediate proximity to major roads (E411, N25, N4) and public transport. From the moment you enter, the charm is undeniable. The living room, bathed in natural light, soars under a beautiful high ceiling and centers around a welcoming fireplace. Outside, the carefully landscaped terraces, a harmoniously proportioned swimming pool, an intimate gazebo ready to host a jacuzzi or garden lounge, and a pond with a cascading waterfall invite you to relax... Here, every day feels like a holiday. On the night side, comfort is key: two bedrooms and a bathroom on the ground floor allow for easy single-level living. Upstairs, a spacious and versatile mezzanine — ideal as a leisure area or office —...