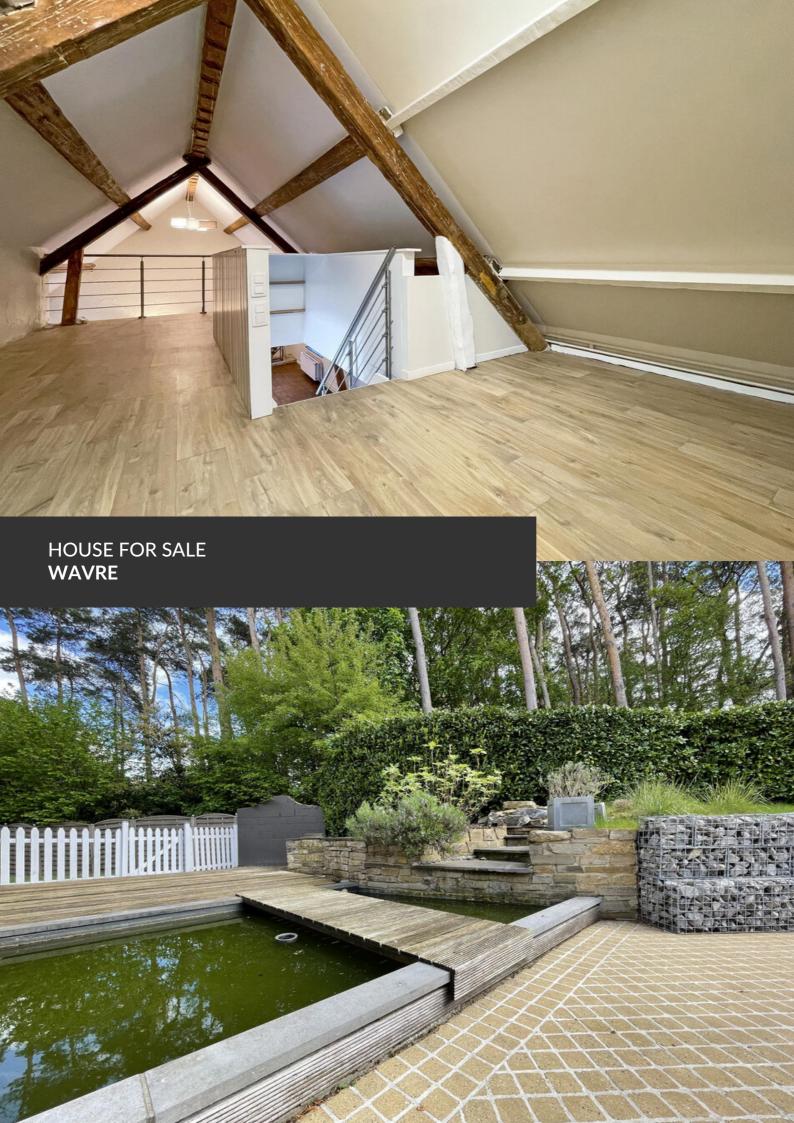

# A Holiday Feeling, All Year Round

**ADRESSE** 

Avenue des Aubepines, 13 1300 Wavre

**PRICES** 695.000 €

Nestled on a plot of nearly 1,800 m², this charming villa reveals itself in the exclusive and sought-after setting of Bois de la Pierre. A rare place where the serenity of nature meets excellent accessibility, thanks to its immediate proximity to major roads (E411, N25, N4) and public transport. From the moment you enter, the charm is undeniable. The living room, bathed in natural light, soars under a beautiful high ceiling and centers around a welcoming fireplace. Outside, the carefully landscaped terraces, a harmoniously proportioned swimming pool, an intimate gazebo ready to host a jacuzzi or garden lounge, and a pond with a cascading waterfall invite you to relax... Here, every day feels like a holiday. On the night side, comfort is key: two bedrooms and a bathroom on the ground floor allow for easy single-level living. Upstairs, a spacious and versatile mezzanine — ideal as a leisure area or office —...