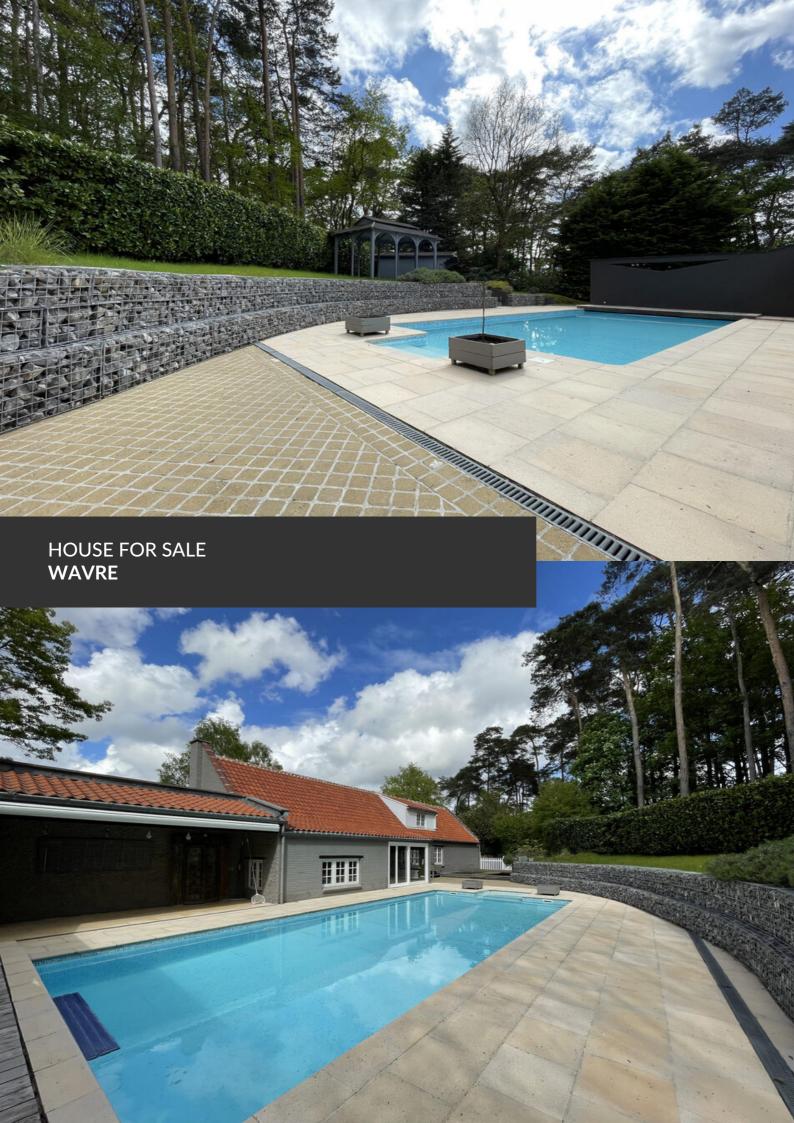

# A Holiday Feeling, All Year Round

**ADRESSE** 

Avenue des Aubepines, 13 1300 Wavre

**PRICES** 695.000 €

Nestled on a plot of nearly 1,800 m², this charming villa reveals itself in the exclusive and sought-after setting of Bois de la Pierre. A rare place where the serenity of nature meets excellent accessibility, thanks to its immediate proximity to major roads (E411, N25, N4) and public transport. From the moment you enter, the charm is undeniable. The living room, bathed in natural light, soars under a beautiful high ceiling and centers around a welcoming fireplace. Outside, the carefully landscaped terraces, a harmoniously proportioned swimming pool, an intimate gazebo ready to host a jacuzzi or garden lounge, and a pond with a cascading waterfall invite you to relax... Here, every day feels like a holiday. On the night side, comfort is key: two bedrooms and a bathroom on the ground floor allow for easy single-level living. Upstairs, a spacious and versatile mezzanine — ideal as a leisure area or office —...

#### office

Avenue Reine Astrid 92 bte 2 1310 La Hulpe +32 2 216 88 00

leads to a third large bedroom and a shower room. A generous garage, a cellar, and a large garden shed complete this impeccably maintained property. Opposite the villa, a private 2.2-hectare woodland in a forest zone is also available for purchase. A rare, peaceful, and inspiring place... just waiting for you.