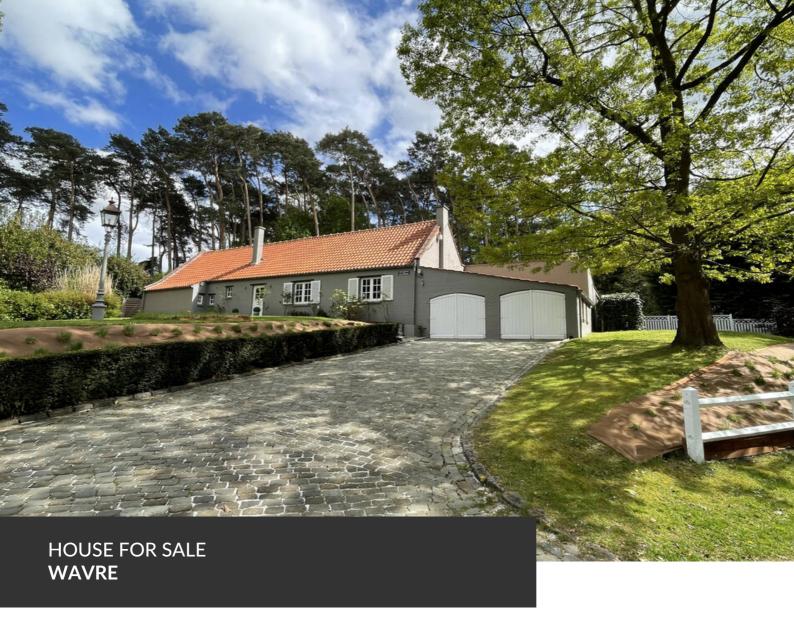

# A Holiday Feeling, All Year Round

**ADRESSE** 

Avenue des Aubepines, 13 1300 Wavre

**PRICES** 695.000 €

Nestled on a plot of nearly 1,800 m², this charming villa reveals itself in the exclusive and sought-after setting of Bois de la Pierre. A rare place where the serenity of nature meets excellent accessibility, thanks to its immediate proximity to major roads (E411, N25, N4) and public transport. From the moment you enter, the charm is undeniable. The living room, bathed in natural light, soars under a beautiful high ceiling and centers around a welcoming fireplace. Outside, the carefully landscaped terraces, a harmoniously proportioned swimming pool, an intimate gazebo ready to host a jacuzzi or garden lounge, and a pond with a cascading waterfall invite you to relax... Here, every day feels like a holiday. On the night side, comfort is key: two bedrooms and a bathroom on the ground floor allow for easy single-level living. Upstairs, a spacious and versatile mezzanine — ideal as a leisure area or office —...

#### office

Avenue Reine Astrid 92 bte 2 1310 La Hulpe +32 2 216 88 00

leads to a third large bedroom and a shower room. A generous garage, a cellar, and a large garden shed complete this impeccably maintained property. Opposite the villa, a private 2.2-hectare woodland in a forest zone is also available for purchase. A rare, peaceful, and inspiring place... just waiting for you.