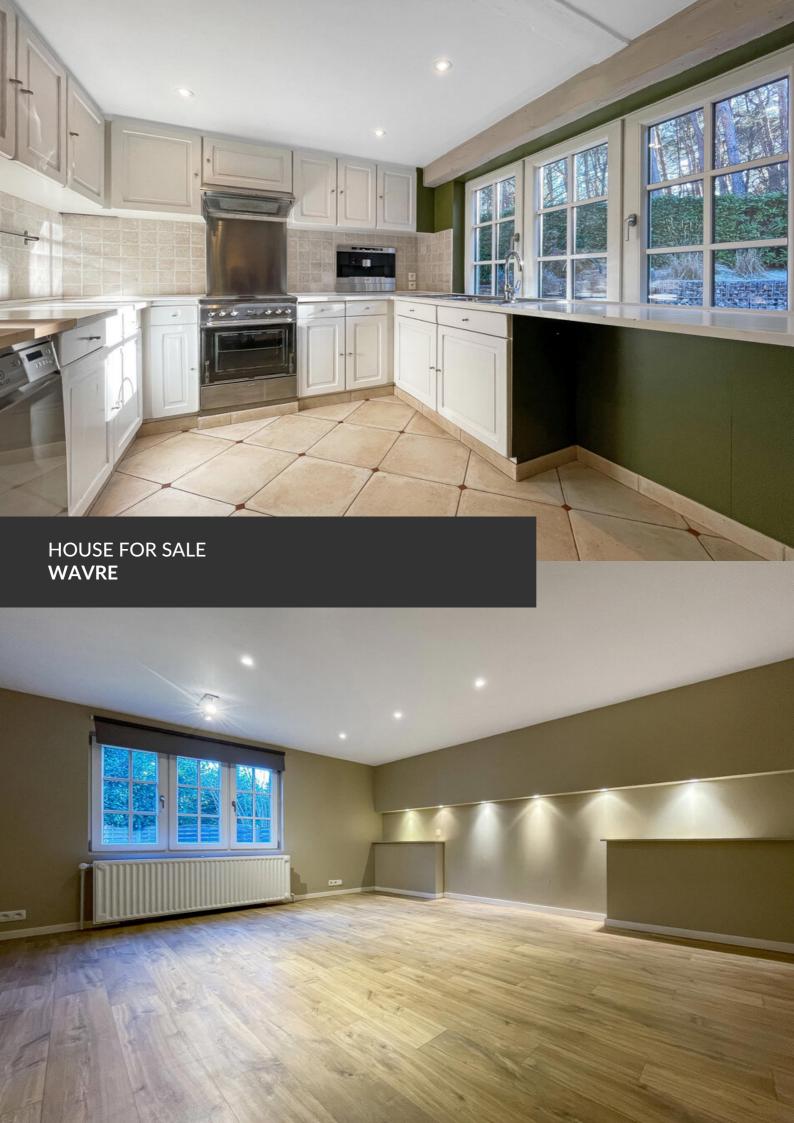

# A Holiday Feeling, All Year Round

**ADRESSE** 

Avenue des Aubepines, 13 1300 Wavre

**PRICES** 695.000 €

Nestled on a plot of nearly 1,800 m², this charming villa reveals itself in the exclusive and sought-after setting of Bois de la Pierre. A rare place where the serenity of nature meets excellent accessibility, thanks to its immediate proximity to major roads (E411, N25, N4) and public transport. From the moment you enter, the charm is undeniable. The living room, bathed in natural light, soars under a beautiful high ceiling and centers around a welcoming fireplace. Outside, the carefully landscaped terraces, a harmoniously proportioned swimming pool, an intimate gazebo ready to host a jacuzzi or garden lounge, and a pond with a cascading waterfall invite you to relax... Here, every day feels like a holiday. On the night side, comfort is key: two bedrooms and a bathroom on the ground floor allow for easy single-level living. Upstairs, a spacious and versatile mezzanine — ideal as a leisure area or office —...

#### office

Avenue Reine Astrid 92 bte 2 1310 La Hulpe +32 2 216 88 00

leads to a third large bedroom and a shower room. A generous garage, a cellar, and a large garden shed complete this impeccably maintained property. Opposite the villa, a private 2.2-hectare woodland in a forest zone is also available for purchase. A rare, peaceful, and inspiring place... just waiting for you.