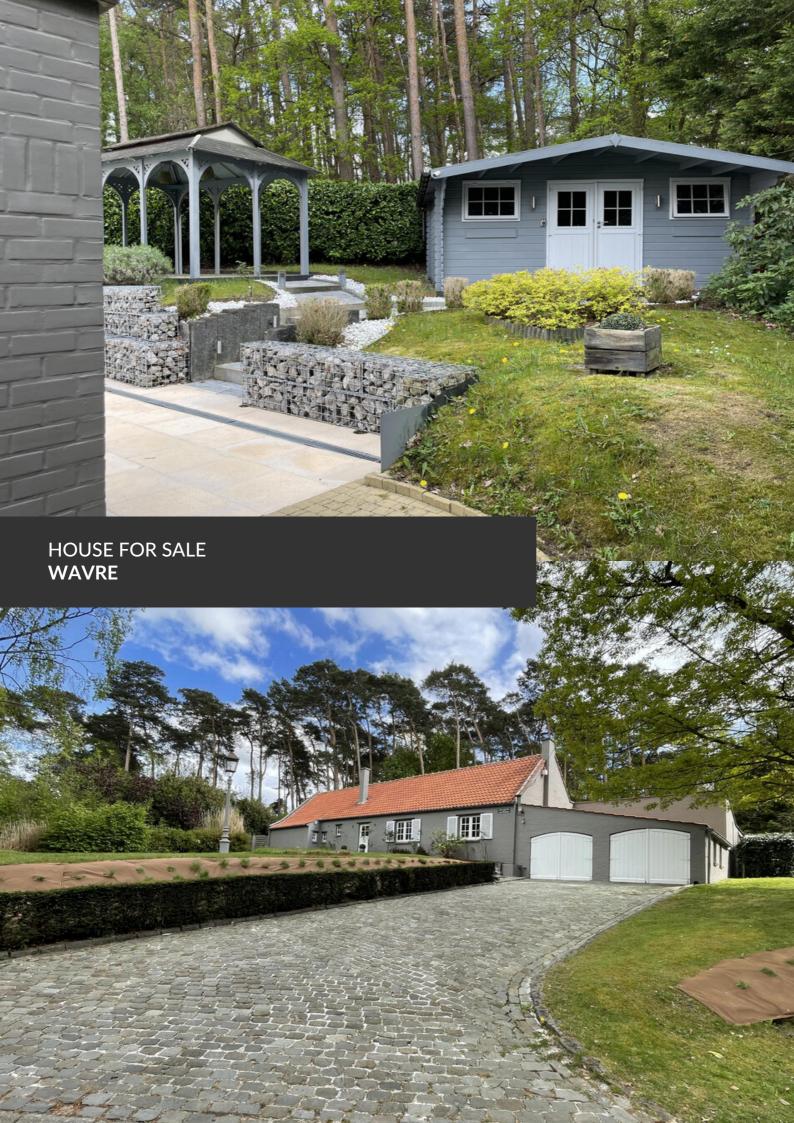

# A Holiday Feeling, All Year Round

**ADRESSE** 

Avenue des Aubepines, 13 1300 Wavre

**PRICES** 695.000 €

Nestled on a plot of nearly 1,800 m², this charming villa reveals itself in the exclusive and sought-after setting of Bois de la Pierre. A rare place where the serenity of nature meets excellent accessibility, thanks to its immediate proximity to major roads (E411, N25, N4) and public transport. From the moment you enter, the charm is undeniable. The living room, bathed in natural light, soars under a beautiful high ceiling and centers around a welcoming fireplace. Outside, the carefully landscaped terraces, a harmoniously proportioned swimming pool, an intimate gazebo ready to host a jacuzzi or garden lounge, and a pond with a cascading waterfall invite you to relax... Here, every day feels like a holiday. On the night side, comfort is key: two bedrooms and a bathroom on the ground floor allow for easy single-level living. Upstairs, a spacious and versatile mezzanine — ideal as a leisure area or office —...

#### office

Avenue Reine Astrid 92 bte 2 1310 La Hulpe +32 2 216 88 00

leads to a third large bedroom and a shower room. A generous garage, a cellar, and a large garden shed complete this impeccably maintained property. Opposite the villa, a private 2.2-hectare woodland in a forest zone is also available for purchase. A rare, peaceful, and inspiring place... just waiting for you.