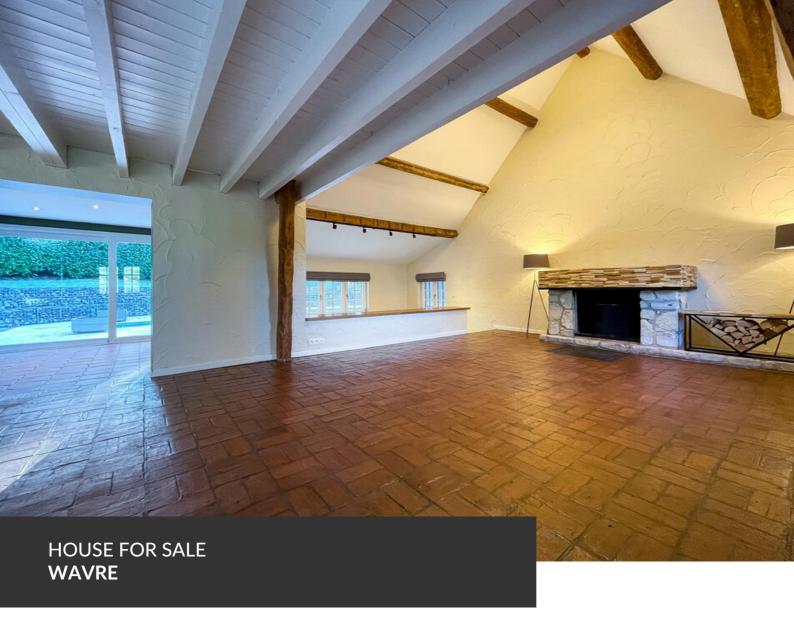

# A Holiday Feeling, All Year Round

**ADRESSE** 

Avenue des Aubepines, 13 1300 Wavre

**PRICES** 695.000 €

Nestled on a plot of nearly 1,800 m², this charming villa reveals itself in the exclusive and sought-after setting of Bois de la Pierre. A rare place where the serenity of nature meets excellent accessibility, thanks to its immediate proximity to major roads (E411, N25, N4) and public transport. From the moment you enter, the charm is undeniable. The living room, bathed in natural light, soars under a beautiful high ceiling and centers around a welcoming fireplace. Outside, the carefully landscaped terraces, a harmoniously proportioned swimming pool, an intimate gazebo ready to host a jacuzzi or garden lounge, and a pond with a cascading waterfall invite you to relax... Here, every day feels like a holiday. On the night side, comfort is key: two bedrooms and a bathroom on the ground floor allow for easy single-level living. Upstairs, a spacious and versatile mezzanine — ideal as a leisure area or office —...

#### office

Avenue Reine Astrid 92 bte 2 1310 La Hulpe +32 2 216 88 00

leads to a third large bedroom and a shower room. A generous garage, a cellar, and a large garden shed complete this impeccably maintained property. Opposite the villa, a private 2.2-hectare woodland in a forest zone is also available for purchase. A rare, peaceful, and inspiring place... just waiting for you.