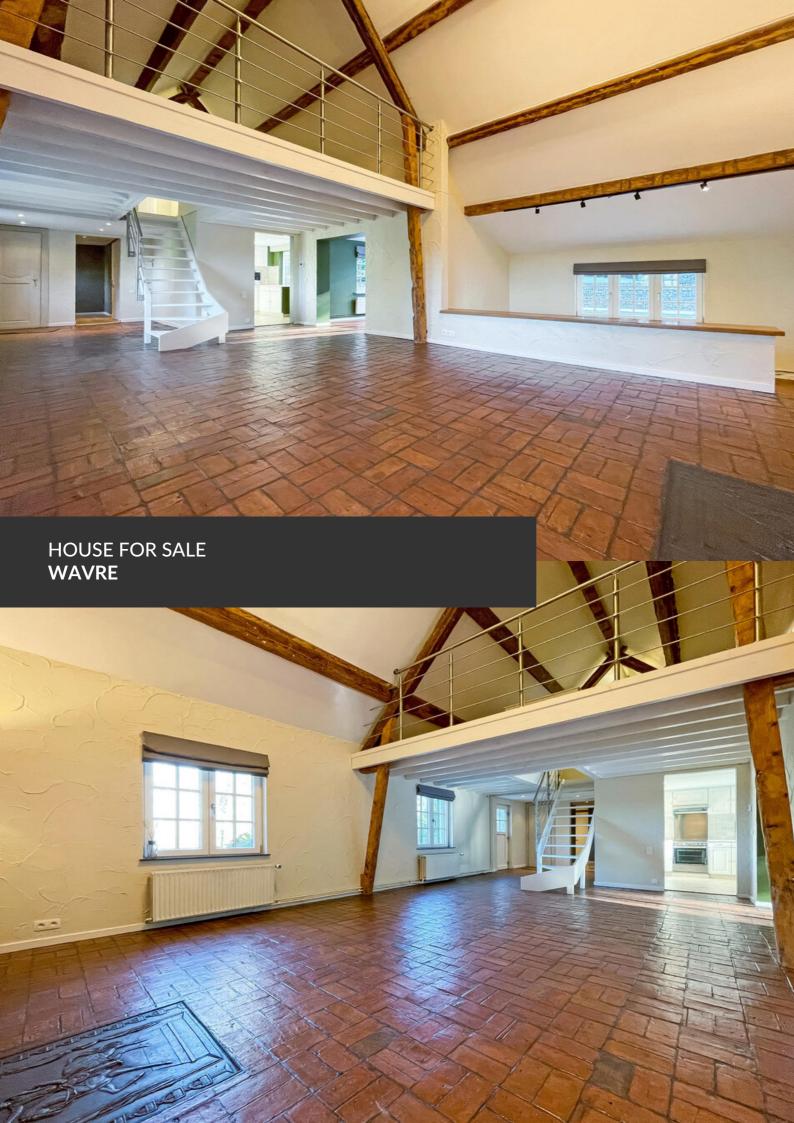

# A Holiday Feeling, All Year Round

**ADRESSE** 

Avenue des Aubepines, 13 1300 Wavre

**PRICES** 695.000 €

Nestled on a plot of nearly 1,800 m², this charming villa reveals itself in the exclusive and sought-after setting of Bois de la Pierre. A rare place where the serenity of nature meets excellent accessibility, thanks to its immediate proximity to major roads (E411, N25, N4) and public transport. From the moment you enter, the charm is undeniable. The living room, bathed in natural light, soars under a beautiful high ceiling and centers around a welcoming fireplace. Outside, the carefully landscaped terraces, a harmoniously proportioned swimming pool, an intimate gazebo ready to host a jacuzzi or garden lounge, and a pond with a cascading waterfall invite you to relax... Here, every day feels like a holiday. On the night side, comfort is key: two bedrooms and a bathroom on the ground floor allow for easy single-level living. Upstairs, a spacious and versatile mezzanine — ideal as a leisure area or office —...

#### office

Avenue Reine Astrid 92 bte 2 1310 La Hulpe +32 2 216 88 00

leads to a third large bedroom and a shower room. A generous garage, a cellar, and a large garden shed complete this impeccably maintained property. Opposite the villa, a private 2.2-hectare woodland in a forest zone is also available for purchase. A rare, peaceful, and inspiring place... just waiting for you.