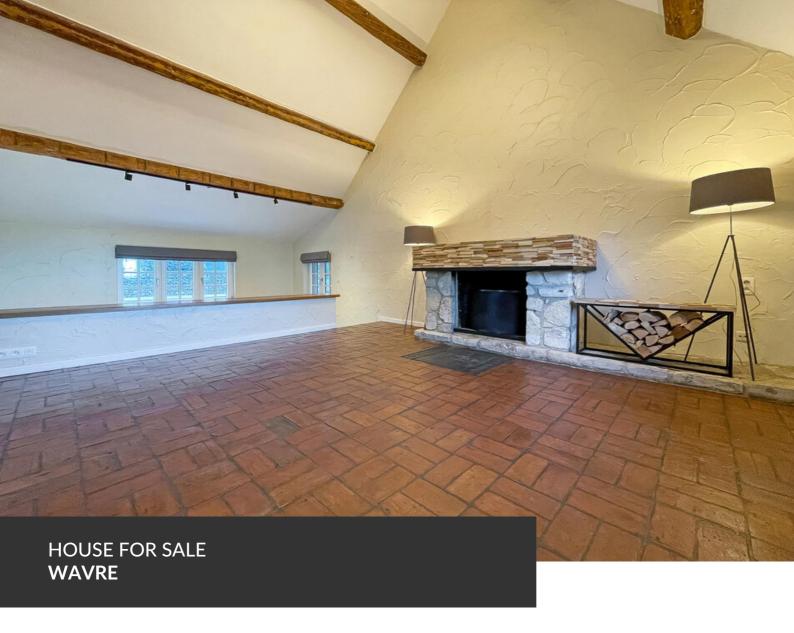

# A Holiday Feeling, All Year Round

**ADRESSE** 

Avenue des Aubepines, 13 1300 Wavre

**PRICES** 695.000 €

Nestled on a plot of nearly 1,800 m², this charming villa reveals itself in the exclusive and sought-after setting of Bois de la Pierre. A rare place where the serenity of nature meets excellent accessibility, thanks to its immediate proximity to major roads (E411, N25, N4) and public transport. From the moment you enter, the charm is undeniable. The living room, bathed in natural light, soars under a beautiful high ceiling and centers around a welcoming fireplace. Outside, the carefully landscaped terraces, a harmoniously proportioned swimming pool, an intimate gazebo ready to host a jacuzzi or garden lounge, and a pond with a cascading waterfall invite you to relax... Here, every day feels like a holiday. On the night side, comfort is key: two bedrooms and a bathroom on the ground floor allow for easy single-level living. Upstairs, a spacious and versatile mezzanine — ideal as a leisure area or office —...

#### office

Avenue Reine Astrid 92 bte 2 1310 La Hulpe +32 2 216 88 00

leads to a third large bedroom and a shower room. A generous garage, a cellar, and a large garden shed complete this impeccably maintained property. Opposite the villa, a private 2.2-hectare woodland in a forest zone is also available for purchase. A rare, peaceful, and inspiring place... just waiting for you.