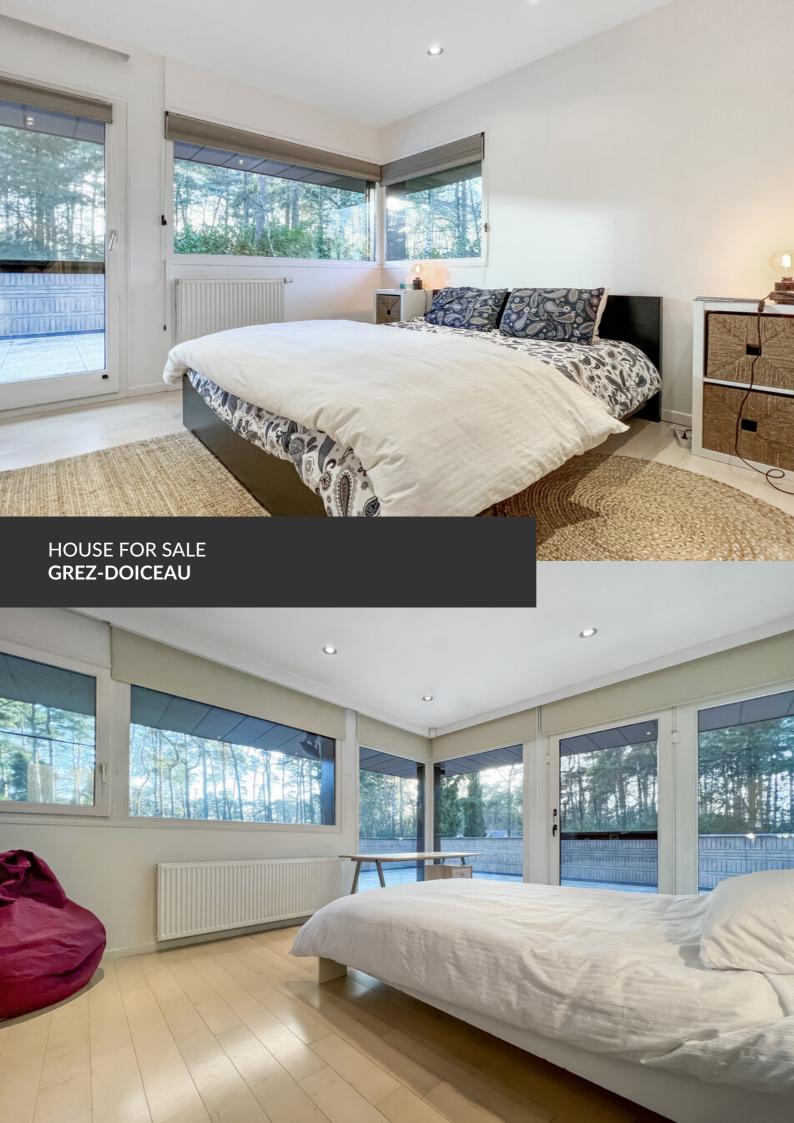

ADRESSE Chemin Masy, 3 1390 Grez-Doiceau

PRICES 1.499.000 €

Treat yourself to an exceptional lifestyle with this exceptional property, nestled in the prestigious Domaine du Golf du Bercuit, at the end of a private driveway and out of sight. Built in 1992 using top-quality materials, it has been designed to combine comfort, elegance and modernity. Set in a magnificent plot of more than 50 acres, the landscaped garden is a haven of peace and tranquillity, with a host of terraces offering a variety of outdoor living spaces. Right from the entrance hall, you will be captivated by the openplan layout and the numerous picture windows offering a lovely view of the greenery. The living room has a cosy open fire and a second lounge is currently organised around a pool table. Continuing on, a dining room and a beautiful study, as well as a vast, fully-equipped kitchen with its pantry and a utility room, form a well-thought-out ensemble with...

#### office

direct access to the two-car garage. The heated indoor swimming pool overlooks the terraces and opens onto the garden through the side sliding glass doors, so that in summer it feels like an outdoor pool. For perfect comfort, there is a pool house with shower. The very central staircase leads to the mezzanine landing and serves two wings with five bedrooms, three bathrooms, three dressing rooms and two solarium terraces, providing a serene and relaxing atmosphere. The villa, which has been meticulously maintained and renovated over the years, benefits from a solar panel system and recent insulation, giving it an EPB C certificate. A practical cellar and parking spaces complete the assets of this unique residence. Whether you are a golf enthusiast or simply looking for peace and refinement, this house is a rare opportunity not to be missed. VISITS AND INFORMATION BY EMAIL/PHONE 0472/91.26.77 (DINJART BARBARA)

#### office

| Land surface           | 5.089 m²           |
|------------------------|--------------------|
| Living space           | 463 m <sup>2</sup> |
| Year of construction   | 1992               |
| Year of renovation     | 2022               |
| Number of bedrooms     | 5                  |
| Surface area bedroom 1 | 17 m <sup>2</sup>  |
| Surface area bedroom 2 | 11 m <sup>2</sup>  |
| Surface area bedroom 3 | 11 m²              |
| Surface area bedroom 4 | 11 m <sup>2</sup>  |
| Surface area bedroom 5 | 11 m <sup>2</sup>  |
| Number of bathrooms    | 4                  |
|                        |                    |