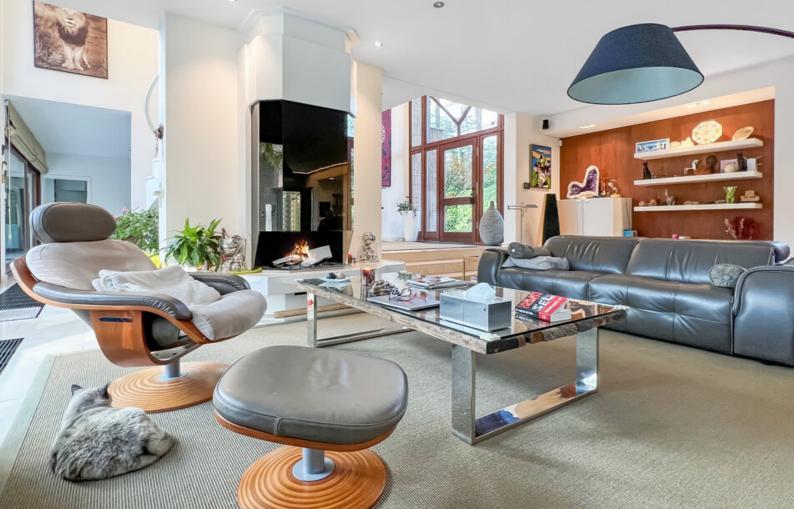

ADRESSE Chemin Masy, 3 1390 Grez-Doiceau

PRICES 1.499.000 €

Treat yourself to an exceptional lifestyle with this exceptional property, nestled in the prestigious Domaine du Golf du Bercuit, at the end of a private driveway and out of sight. Built in 1992 using top-quality materials, it has been designed to combine comfort, elegance and modernity. Set in a magnificent plot of more than 50 acres, the landscaped garden is a haven of peace and tranquillity, with a host of terraces offering a variety of outdoor living spaces. Right from the entrance hall, you will be captivated by the openplan layout and the numerous picture windows offering a lovely view of the greenery. The living room has a cosy open fire and a second lounge is currently organised around a pool table. Continuing on, a dining room and a beautiful study, as well as a vast, fully-equipped kitchen with its pantry and a utility room, form a well-thought-out ensemble with...

#### office

direct access to the two-car garage. The heated indoor swimming pool overlooks the terraces and opens onto the garden through the side sliding glass doors, so that in summer it feels like an outdoor pool. For perfect comfort, there is a pool house with shower. The very central staircase leads to the mezzanine landing and serves two wings with five bedrooms, three bathrooms, three dressing rooms and two solarium terraces, providing a serene and relaxing atmosphere. The villa, which has been meticulously maintained and renovated over the years, benefits from a solar panel system and recent insulation, giving it an EPB C certificate. A practical cellar and parking spaces complete the assets of this unique residence. Whether you are a golf enthusiast or simply looking for peace and refinement, this house is a rare opportunity not to be missed. VISITS AND INFORMATION BY EMAIL/PHONE 0472/91.26.77 (DINJART BARBARA)