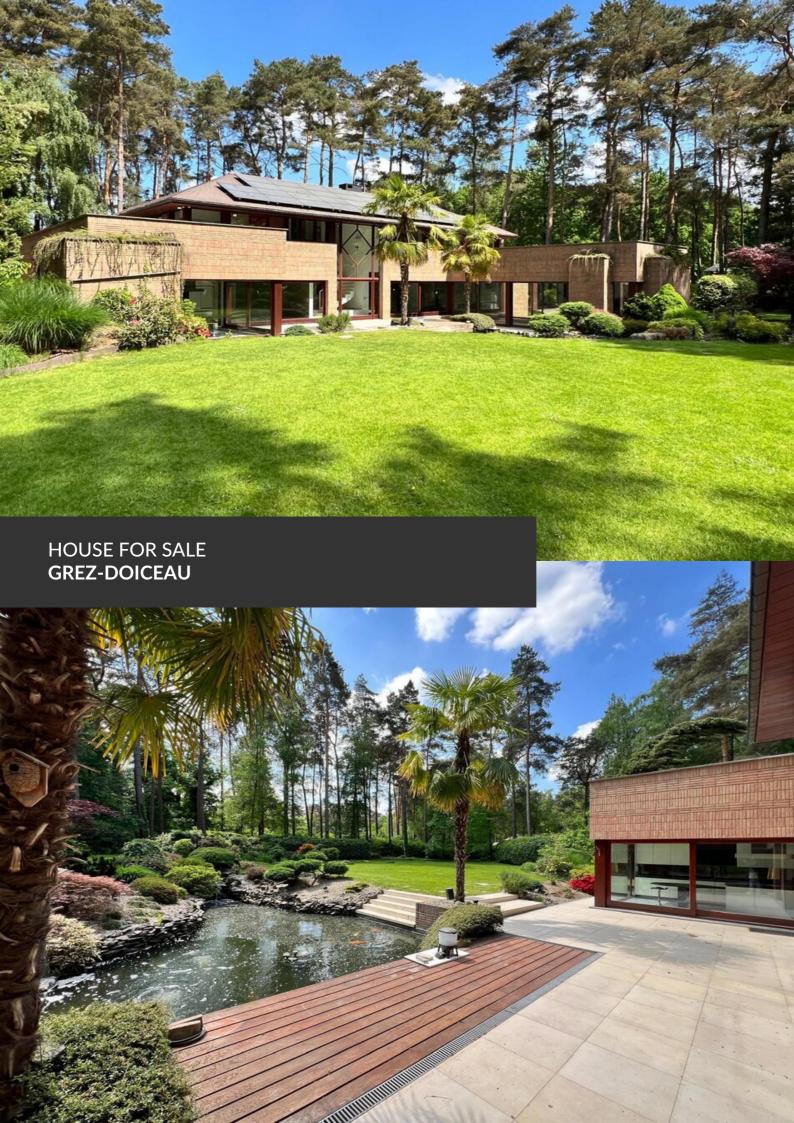

ADRESSE Chemin Masy, 3 1390 Grez-Doiceau

PRICES 1.499.000 €

Treat yourself to an exceptional lifestyle with this exceptional property, nestled in the prestigious Domaine du Golf du Bercuit, at the end of a private driveway and out of sight. Built in 1992 using top-quality materials, it has been designed to combine comfort, elegance and modernity. Set in a magnificent plot of more than 50 acres, the landscaped garden is a haven of peace and tranquillity, with a host of terraces offering a variety of outdoor living spaces. Right from the entrance hall, you will be captivated by the openplan layout and the numerous picture windows offering a lovely view of the greenery. The living room has a cosy open fire and a second lounge is currently organised around a pool table. Continuing on, a dining room and a beautiful study, as well as a vast, fully-equipped kitchen with its pantry and a utility room, form a well-thought-out ensemble with...

#### office

direct access to the two-car garage. The heated indoor swimming pool overlooks the terraces and opens onto the garden through the side sliding glass doors, so that in summer it feels like an outdoor pool. For perfect comfort, there is a pool house with shower. The very central staircase leads to the mezzanine landing and serves two wings with five bedrooms, three bathrooms, three dressing rooms and two solarium terraces, providing a serene and relaxing atmosphere. The villa, which has been meticulously maintained and renovated over the years, benefits from a solar panel system and recent insulation, giving it an EPB C certificate. A practical cellar and parking spaces complete the assets of this unique residence. Whether you are a golf enthusiast or simply looking for peace and refinement, this house is a rare opportunity not to be missed. VISITS AND INFORMATION BY EMAIL/PHONE 0472/91.26.77 (DINJART BARBARA)