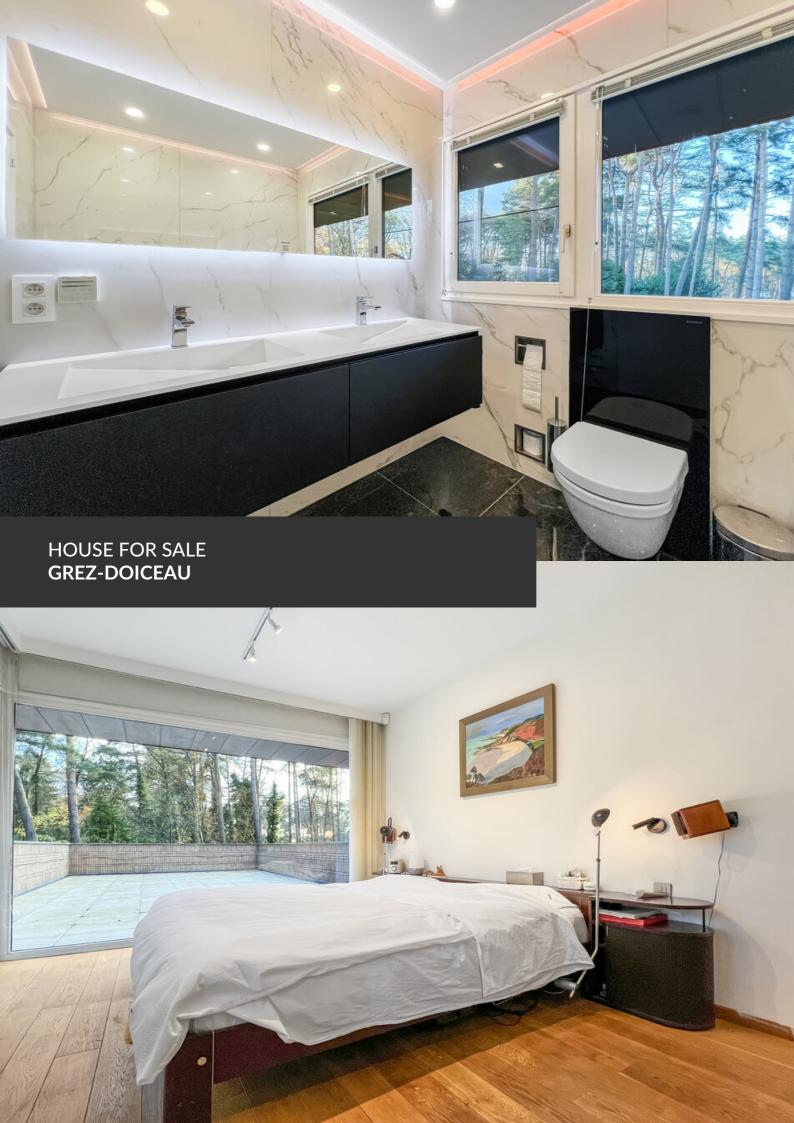

#### office

direct access to the two-car garage. The heated indoor swimming pool overlooks the terraces and opens onto the garden through the side sliding glass doors, so that in summer it feels like an outdoor pool. For perfect comfort, there is a pool house with shower. The very central staircase leads to the mezzanine landing and serves two wings with five bedrooms, three bathrooms, three dressing rooms and two solarium terraces, providing a serene and relaxing atmosphere. The villa, which has been meticulously maintained and renovated over the years, benefits from a solar panel system and recent insulation, giving it an EPB C certificate. A practical cellar and parking spaces complete the assets of this unique residence. Whether you are a golf enthusiast or simply looking for peace and refinement, this house is a rare opportunity not to be missed. VISITS AND INFORMATION BY EMAIL/PHONE 0472/91.26.77 (DINJART BARBARA)

#### office

| Land surface           | 5.089 m²           |
|------------------------|--------------------|
| Living space           | 463 m <sup>2</sup> |
| Year of construction   | 1992               |
| Year of renovation     | 2022               |
| Number of bedrooms     | 5                  |
| Surface area bedroom 1 | 17 m <sup>2</sup>  |
| Surface area bedroom 2 | 11 m <sup>2</sup>  |
| Surface area bedroom 3 | 11 m²              |
| Surface area bedroom 4 | 11 m <sup>2</sup>  |
| Surface area bedroom 5 | 11 m <sup>2</sup>  |
| Number of bathrooms    | 4                  |
|                        |                    |