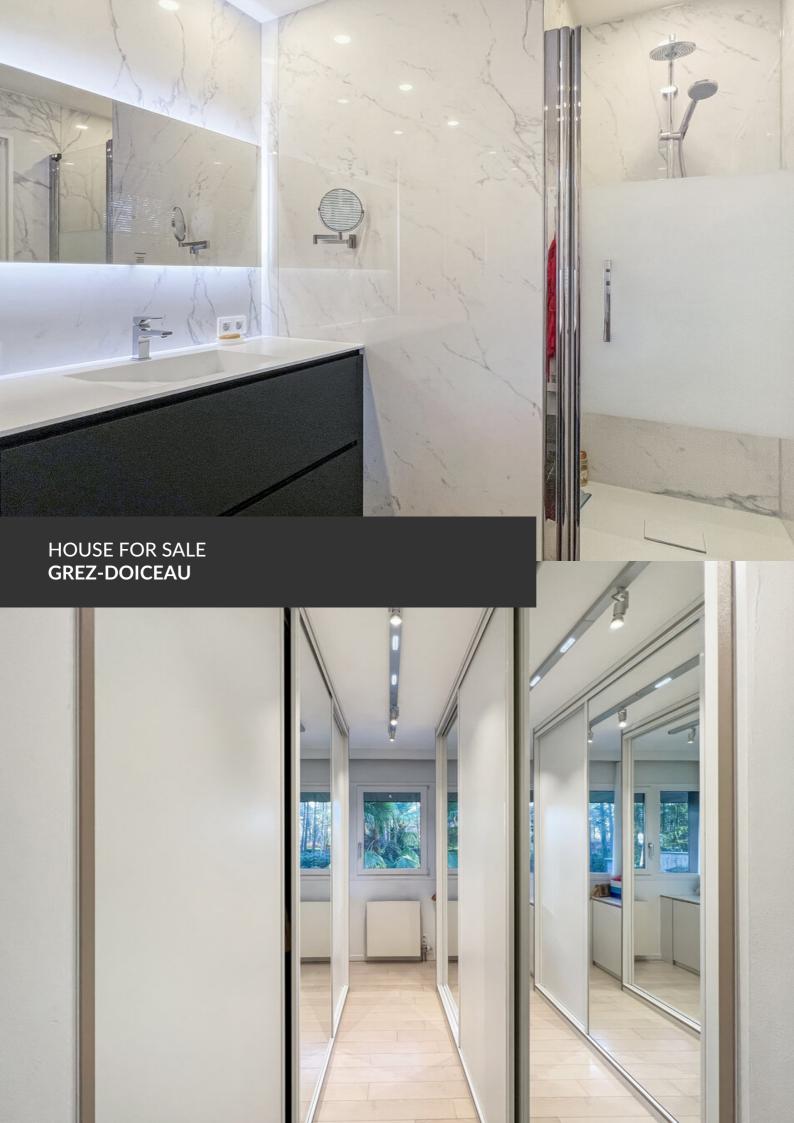

#### office

direct access to the two-car garage. The heated indoor swimming pool overlooks the terraces and opens onto the garden through the side sliding glass doors, so that in summer it feels like an outdoor pool. For perfect comfort, there is a pool house with shower. The very central staircase leads to the mezzanine landing and serves two wings with five bedrooms, three bathrooms, three dressing rooms and two solarium terraces, providing a serene and relaxing atmosphere. The villa, which has been meticulously maintained and renovated over the years, benefits from a solar panel system and recent insulation, giving it an EPB C certificate. A practical cellar and parking spaces complete the assets of this unique residence. Whether you are a golf enthusiast or simply looking for peace and refinement, this house is a rare opportunity not to be missed. VISITS AND INFORMATION BY EMAIL/PHONE 0472/91.26.77 (DINJART BARBARA)

#### office

| Land surface           | 5.089 m²           |
|------------------------|--------------------|
| Living space           | 463 m <sup>2</sup> |
| Year of construction   | 1992               |
| Year of renovation     | 2022               |
| Number of bedrooms     | 5                  |
| Surface area bedroom 1 | 17 m <sup>2</sup>  |
| Surface area bedroom 2 | 11 m <sup>2</sup>  |
| Surface area bedroom 3 | 11 m²              |
| Surface area bedroom 4 | 11 m <sup>2</sup>  |
| Surface area bedroom 5 | 11 m <sup>2</sup>  |
| Number of bathrooms    | 4                  |
|                        |                    |