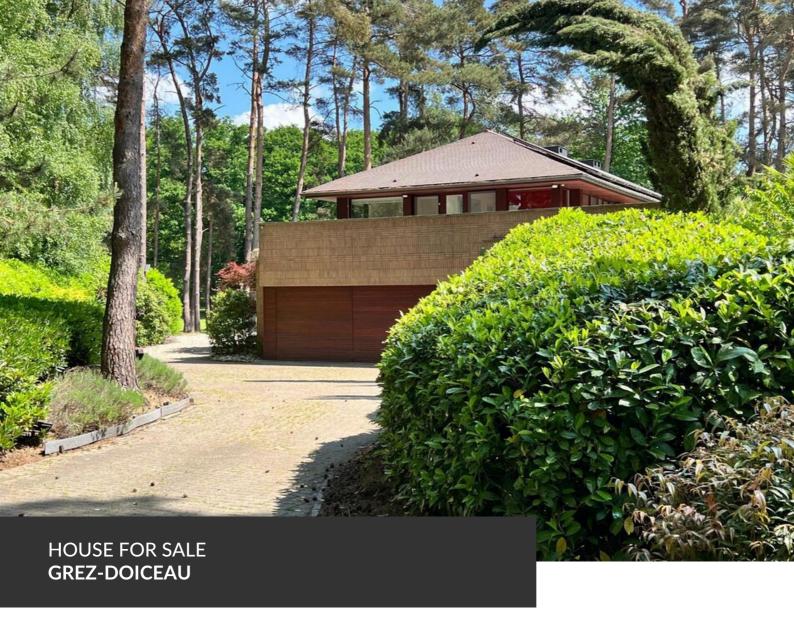

ADRESSE Chemin Masy, 3 1390 Grez-Doiceau

PRICES 1.499.000 €

Treat yourself to an exceptional lifestyle with this exceptional property, nestled in the prestigious Domaine du Golf du Bercuit, at the end of a private driveway and out of sight. Built in 1992 using top-quality materials, it has been designed to combine comfort, elegance and modernity. Set in a magnificent plot of more than 50 acres, the landscaped garden is a haven of peace and tranquillity, with a host of terraces offering a variety of outdoor living spaces. Right from the entrance hall, you will be captivated by the openplan layout and the numerous picture windows offering a lovely view of the greenery. The living room has a cosy open fire and a second lounge is currently organised around a pool table. Continuing on, a dining room and a beautiful study, as well as a vast, fully-equipped kitchen with its pantry and a utility room, form a well-thought-out ensemble with...

#### office

direct access to the two-car garage. The heated indoor swimming pool overlooks the terraces and opens onto the garden through the side sliding glass doors, so that in summer it feels like an outdoor pool. For perfect comfort, there is a pool house with shower. The very central staircase leads to the mezzanine landing and serves two wings with five bedrooms, three bathrooms, three dressing rooms and two solarium terraces, providing a serene and relaxing atmosphere. The villa, which has been meticulously maintained and renovated over the years, benefits from a solar panel system and recent insulation, giving it an EPB C certificate. A practical cellar and parking spaces complete the assets of this unique residence. Whether you are a golf enthusiast or simply looking for peace and refinement, this house is a rare opportunity not to be missed. VISITS AND INFORMATION BY EMAIL/PHONE 0472/91.26.77 (DINJART BARBARA)