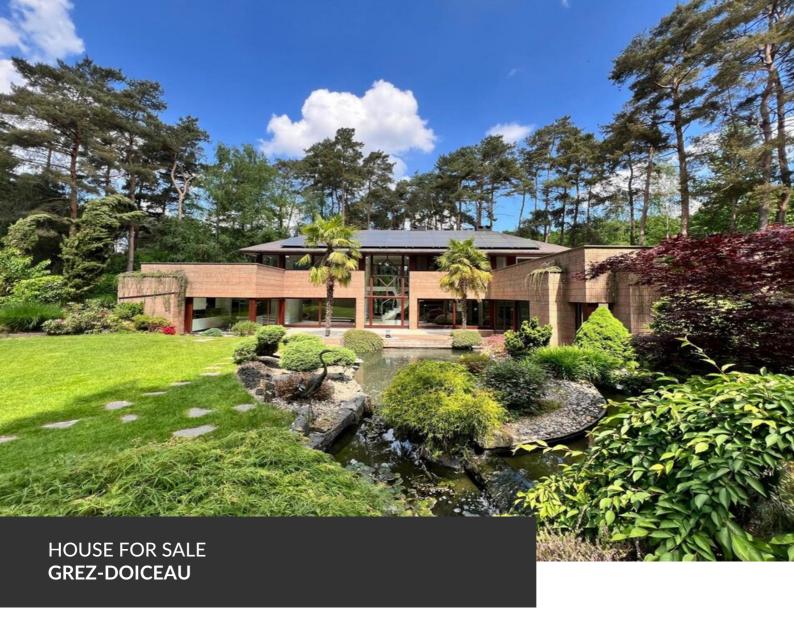

ADRESSE Chemin Masy, 3 1390 Grez-Doiceau

PRICES 1.499.000 €

Treat yourself to an exceptional lifestyle with this exceptional property, nestled in the prestigious Domaine du Golf du Bercuit, at the end of a private driveway and out of sight. Built in 1992 using top-quality materials, it has been designed to combine comfort, elegance and modernity. Set in a magnificent plot of more than 50 acres, the landscaped garden is a haven of peace and tranquillity, with a host of terraces offering a variety of outdoor living spaces. Right from the entrance hall, you will be captivated by the openplan layout and the numerous picture windows offering a lovely view of the greenery. The living room has a cosy open fire and a second lounge is currently organised around a pool table. Continuing on, a dining room and a beautiful study, as well as a vast, fully-equipped kitchen with its pantry and a utility room, form a well-thought-out ensemble with...

#### office

direct access to the two-car garage. The heated indoor swimming pool overlooks the terraces and opens onto the garden through the side sliding glass doors, so that in summer it feels like an outdoor pool. For perfect comfort, there is a pool house with shower. The very central staircase leads to the mezzanine landing and serves two wings with five bedrooms, three bathrooms, three dressing rooms and two solarium terraces, providing a serene and relaxing atmosphere. The villa, which has been meticulously maintained and renovated over the years, benefits from a solar panel system and recent insulation, giving it an EPB C certificate. A practical cellar and parking spaces complete the assets of this unique residence. Whether you are a golf enthusiast or simply looking for peace and refinement, this house is a rare opportunity not to be missed. VISITS AND INFORMATION BY EMAIL/PHONE 0472/91.26.77 (DINJART BARBARA)