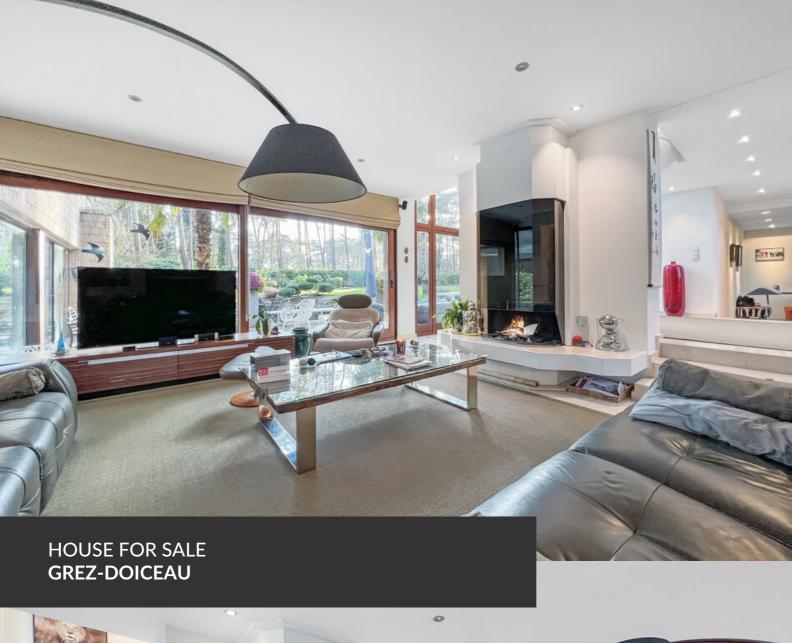

ADRESSE Chemin Masy, 3 1390 Grez-Doiceau

PRICES 1.499.000 €

Treat yourself to an exceptional lifestyle with this exceptional property, nestled in the prestigious Domaine du Golf du Bercuit, at the end of a private driveway and out of sight. Built in 1992 using top-quality materials, it has been designed to combine comfort, elegance and modernity. Set in a magnificent plot of more than 50 acres, the landscaped garden is a haven of peace and tranquillity, with a host of terraces offering a variety of outdoor living spaces. Right from the entrance hall, you will be captivated by the openplan layout and the numerous picture windows offering a lovely view of the greenery. The living room has a cosy open fire and a second lounge is currently organised around a pool table. Continuing on, a dining room and a beautiful study, as well as a vast, fully-equipped kitchen with its pantry and a utility room, form a well-thought-out ensemble with...