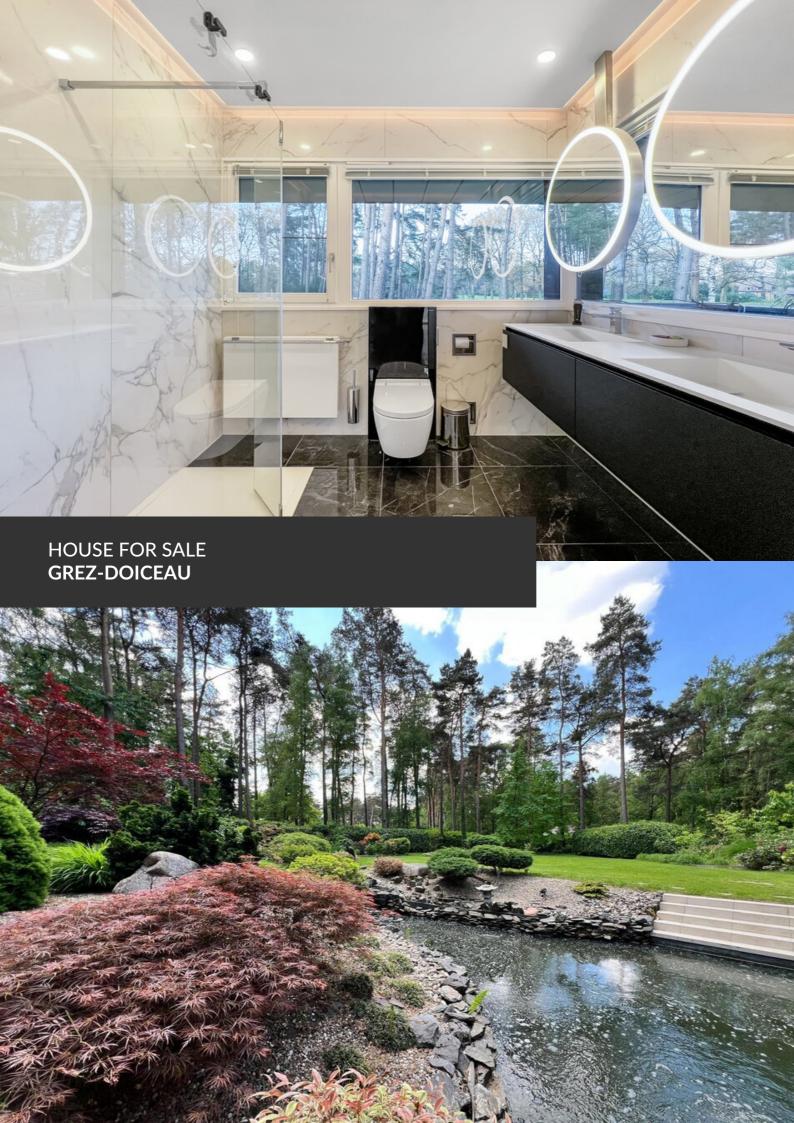

ADRESSE Chemin Masy, 3 1390 Grez-Doiceau

PRICES 1.499.000 €

Treat yourself to an exceptional lifestyle with this exceptional property, nestled in the prestigious Domaine du Golf du Bercuit, at the end of a private driveway and out of sight. Built in 1992 using top-quality materials, it has been designed to combine comfort, elegance and modernity. Set in a magnificent plot of more than 50 acres, the landscaped garden is a haven of peace and tranquillity, with a host of terraces offering a variety of outdoor living spaces. Right from the entrance hall, you will be captivated by the openplan layout and the numerous picture windows offering a lovely view of the greenery. The living room has a cosy open fire and a second lounge is currently organised around a pool table. Continuing on, a dining room and a beautiful study, as well as a vast, fully-equipped kitchen with its pantry and a utility room, form a well-thought-out ensemble with...

#### office

direct access to the two-car garage. The heated indoor swimming pool overlooks the terraces and opens onto the garden through the side sliding glass doors, so that in summer it feels like an outdoor pool. For perfect comfort, there is a pool house with shower. The very central staircase leads to the mezzanine landing and serves two wings with five bedrooms, three bathrooms, three dressing rooms and two solarium terraces, providing a serene and relaxing atmosphere. The villa, which has been meticulously maintained and renovated over the years, benefits from a solar panel system and recent insulation, giving it an EPB C certificate. A practical cellar and parking spaces complete the assets of this unique residence. Whether you are a golf enthusiast or simply looking for peace and refinement, this house is a rare opportunity not to be missed. VISITS AND INFORMATION BY EMAIL/PHONE 0472/91.26.77 (DINJART BARBARA)