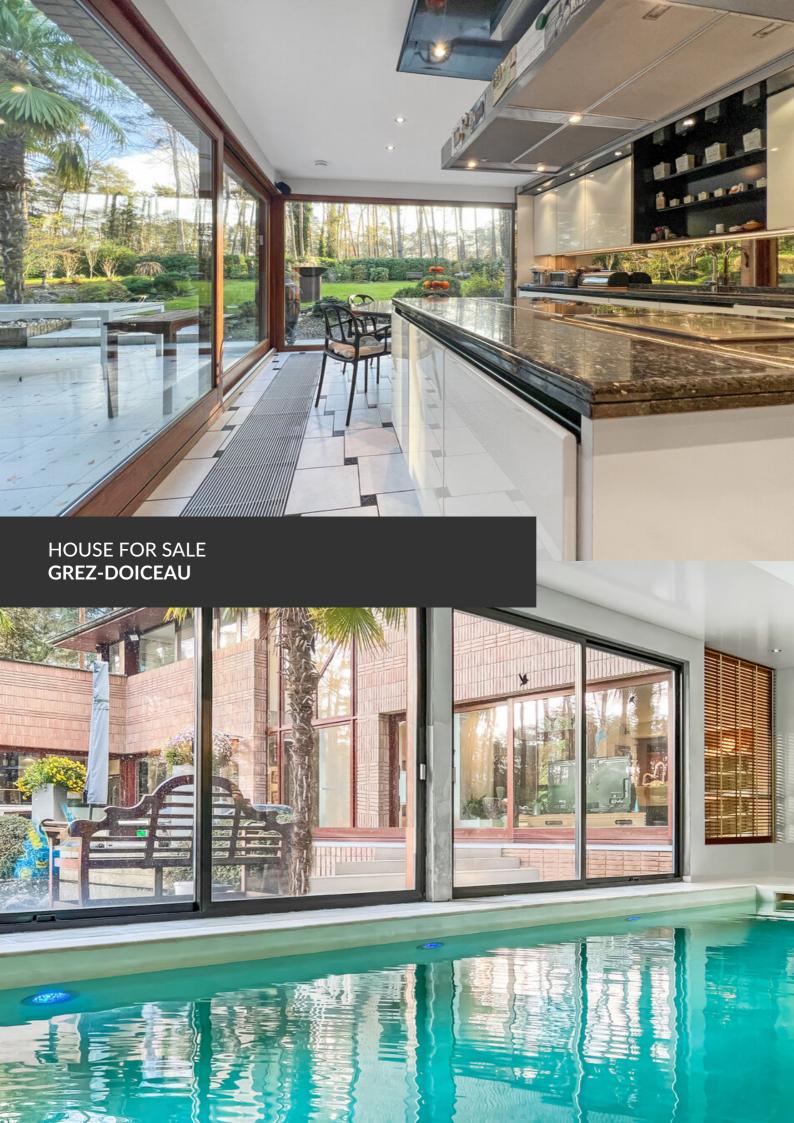

ADRESSE Chemin Masy, 3 1390 Grez-Doiceau

PRICES 1.499.000 €

Treat yourself to an exceptional lifestyle with this exceptional property, nestled in the prestigious Domaine du Golf du Bercuit, at the end of a private driveway and out of sight. Built in 1992 using top-quality materials, it has been designed to combine comfort, elegance and modernity. Set in a magnificent plot of more than 50 acres, the landscaped garden is a haven of peace and tranquillity, with a host of terraces offering a variety of outdoor living spaces. Right from the entrance hall, you will be captivated by the openplan layout and the numerous picture windows offering a lovely view of the greenery. The living room has a cosy open fire and a second lounge is currently organised around a pool table. Continuing on, a dining room and a beautiful study, as well as a vast, fully-equipped kitchen with its pantry and a utility room, form a well-thought-out ensemble with...

#### office

direct access to the two-car garage. The heated indoor swimming pool overlooks the terraces and opens onto the garden through the side sliding glass doors, so that in summer it feels like an outdoor pool. For perfect comfort, there is a pool house with shower. The very central staircase leads to the mezzanine landing and serves two wings with five bedrooms, three bathrooms, three dressing rooms and two solarium terraces, providing a serene and relaxing atmosphere. The villa, which has been meticulously maintained and renovated over the years, benefits from a solar panel system and recent insulation, giving it an EPB C certificate. A practical cellar and parking spaces complete the assets of this unique residence. Whether you are a golf enthusiast or simply looking for peace and refinement, this house is a rare opportunity not to be missed. VISITS AND INFORMATION BY EMAIL/PHONE 0472/91.26.77 (DINJART BARBARA)