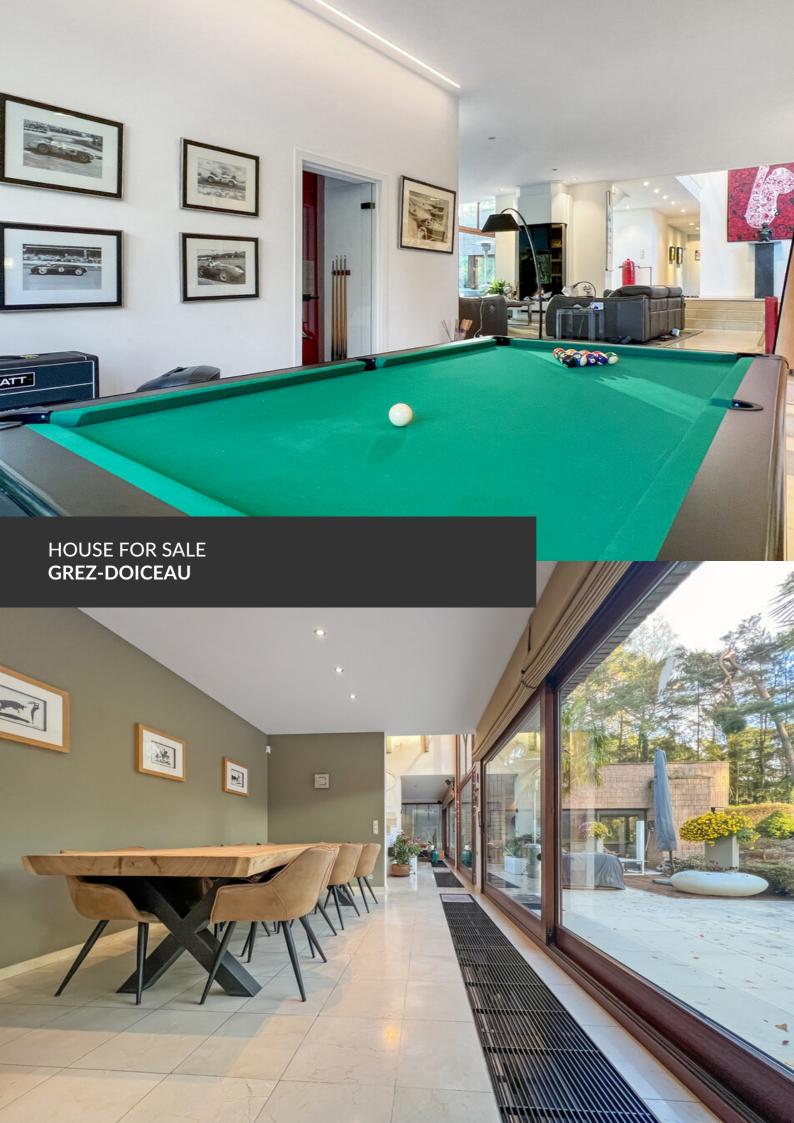

ADRESSE Chemin Masy, 3 1390 Grez-Doiceau

PRICES 1.499.000 €

Treat yourself to an exceptional lifestyle with this exceptional property, nestled in the prestigious Domaine du Golf du Bercuit, at the end of a private driveway and out of sight. Built in 1992 using top-quality materials, it has been designed to combine comfort, elegance and modernity. Set in a magnificent plot of more than 50 acres, the landscaped garden is a haven of peace and tranquillity, with a host of terraces offering a variety of outdoor living spaces. Right from the entrance hall, you will be captivated by the openplan layout and the numerous picture windows offering a lovely view of the greenery. The living room has a cosy open fire and a second lounge is currently organised around a pool table. Continuing on, a dining room and a beautiful study, as well as a vast, fully-equipped kitchen with its pantry and a utility room, form a well-thought-out ensemble with...

#### office

direct access to the two-car garage. The heated indoor swimming pool overlooks the terraces and opens onto the garden through the side sliding glass doors, so that in summer it feels like an outdoor pool. For perfect comfort, there is a pool house with shower. The very central staircase leads to the mezzanine landing and serves two wings with five bedrooms, three bathrooms, three dressing rooms and two solarium terraces, providing a serene and relaxing atmosphere. The villa, which has been meticulously maintained and renovated over the years, benefits from a solar panel system and recent insulation, giving it an EPB C certificate. A practical cellar and parking spaces complete the assets of this unique residence. Whether you are a golf enthusiast or simply looking for peace and refinement, this house is a rare opportunity not to be missed. VISITS AND INFORMATION BY EMAIL/PHONE 0472/91.26.77 (DINJART BARBARA)