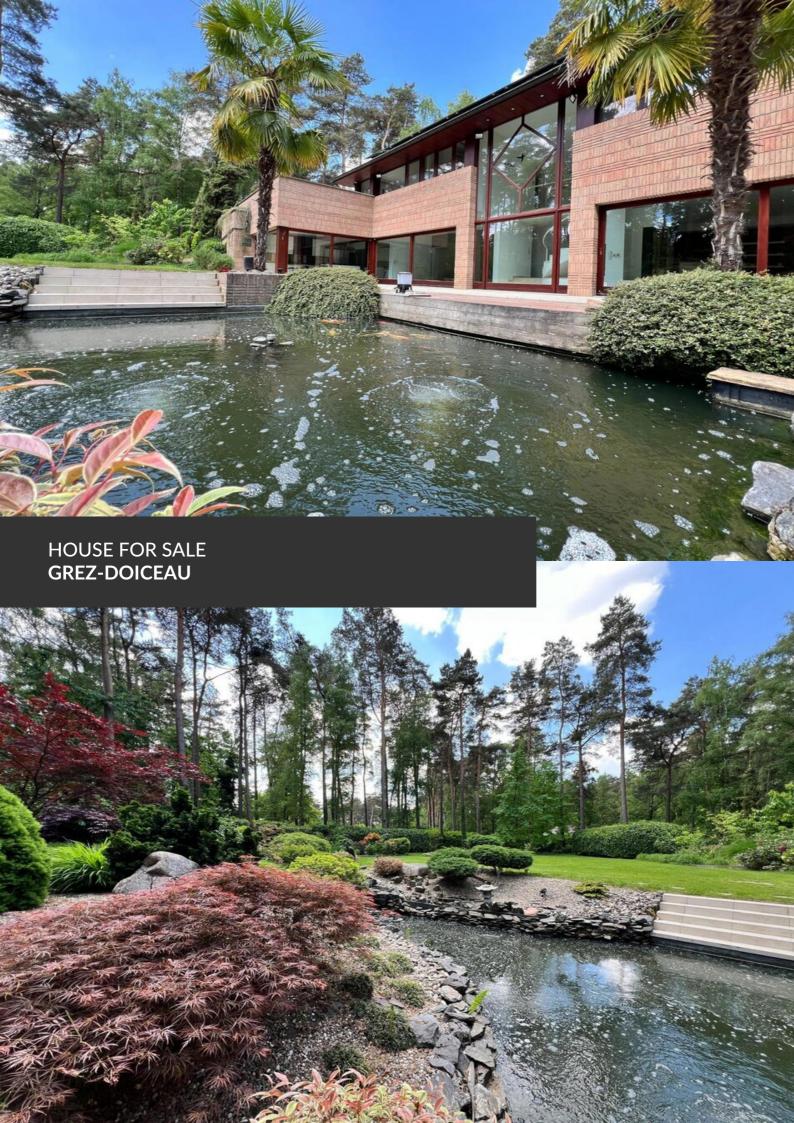

ADRESSE Chemin Masy, 3 1390 Grez-Doiceau

PRICES 1.499.000 €

Treat yourself to an exceptional lifestyle with this exceptional property, nestled in the prestigious Domaine du Golf du Bercuit, at the end of a private driveway and out of sight. Built in 1992 using top-quality materials, it has been designed to combine comfort, elegance and modernity. Set in a magnificent plot of more than 50 acres, the landscaped garden is a haven of peace and tranquillity, with a host of terraces offering a variety of outdoor living spaces. Right from the entrance hall, you will be captivated by the openplan layout and the numerous picture windows offering a lovely view of the greenery. The living room has a cosy open fire and a second lounge is currently organised around a pool table. Continuing on, a dining room and a beautiful study, as well as a vast, fully-equipped kitchen with its pantry and a utility room, form a well-thought-out ensemble with...