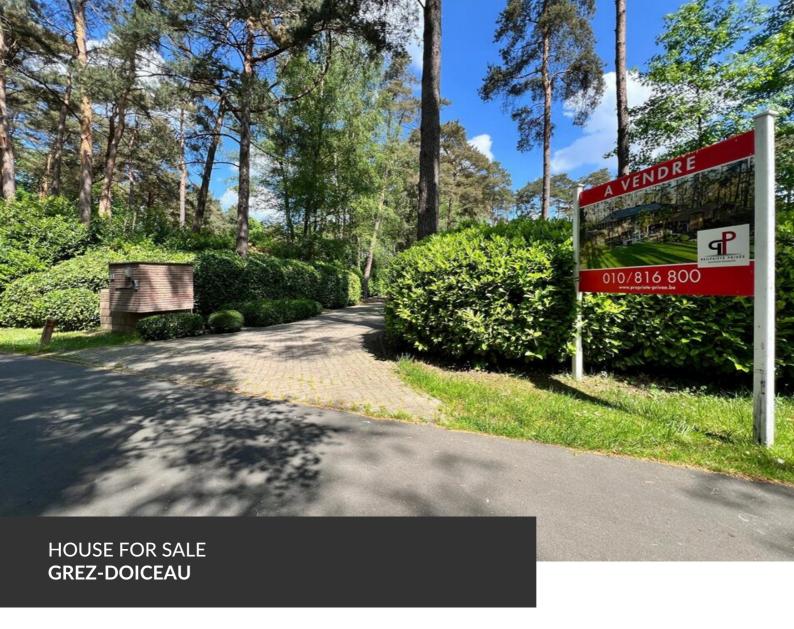

ADRESSE Chemin Masy, 3 1390 Grez-Doiceau

PRICES 1.499.000 €

Treat yourself to an exceptional lifestyle with this exceptional property, nestled in the prestigious Domaine du Golf du Bercuit, at the end of a private driveway and out of sight. Built in 1992 using top-quality materials, it has been designed to combine comfort, elegance and modernity. Set in a magnificent plot of more than 50 acres, the landscaped garden is a haven of peace and tranquillity, with a host of terraces offering a variety of outdoor living spaces. Right from the entrance hall, you will be captivated by the openplan layout and the numerous picture windows offering a lovely view of the greenery. The living room has a cosy open fire and a second lounge is currently organised around a pool table. Continuing on, a dining room and a beautiful study, as well as a vast, fully-equipped kitchen with its pantry and a utility room, form a well-thought-out ensemble with...