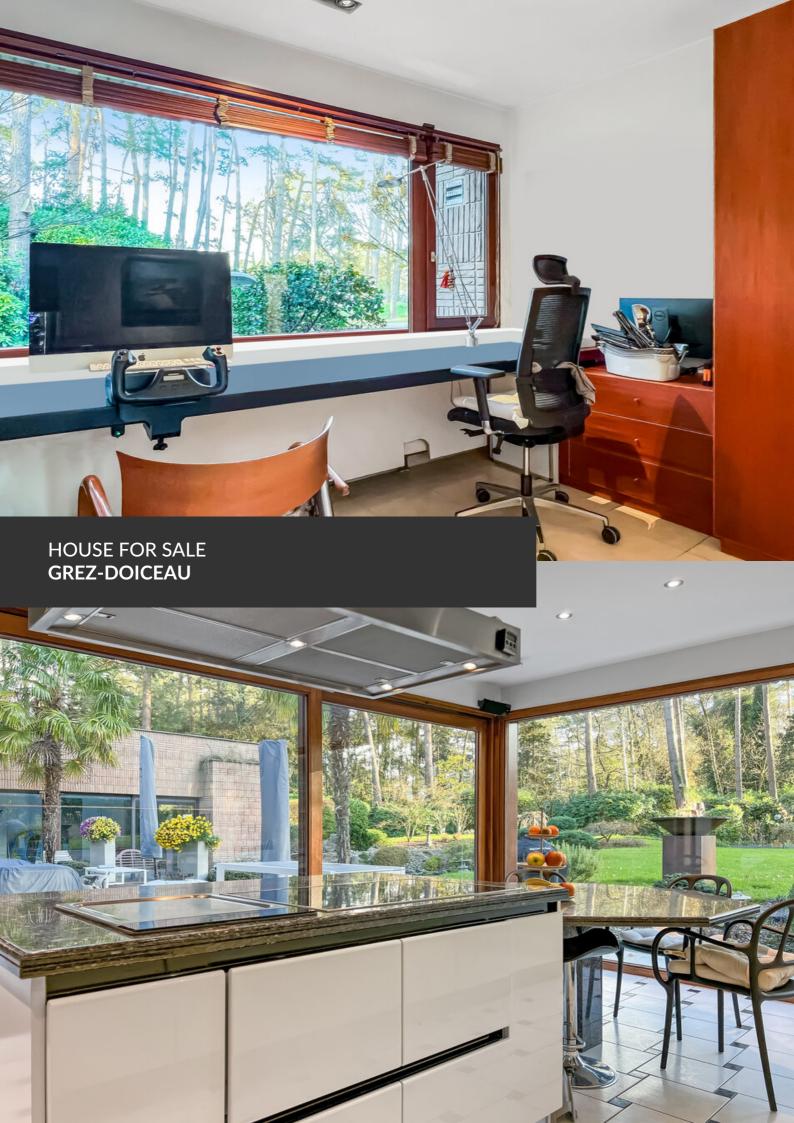

ADRESSE Chemin Masy, 3 1390 Grez-Doiceau

PRICES 1.499.000 €

Treat yourself to an exceptional lifestyle with this exceptional property, nestled in the prestigious Domaine du Golf du Bercuit, at the end of a private driveway and out of sight. Built in 1992 using top-quality materials, it has been designed to combine comfort, elegance and modernity. Set in a magnificent plot of more than 50 acres, the landscaped garden is a haven of peace and tranquillity, with a host of terraces offering a variety of outdoor living spaces. Right from the entrance hall, you will be captivated by the openplan layout and the numerous picture windows offering a lovely view of the greenery. The living room has a cosy open fire and a second lounge is currently organised around a pool table. Continuing on, a dining room and a beautiful study, as well as a vast, fully-equipped kitchen with its pantry and a utility room, form a well-thought-out ensemble with...

#### office

direct access to the two-car garage. The heated indoor swimming pool overlooks the terraces and opens onto the garden through the side sliding glass doors, so that in summer it feels like an outdoor pool. For perfect comfort, there is a pool house with shower. The very central staircase leads to the mezzanine landing and serves two wings with five bedrooms, three bathrooms, three dressing rooms and two solarium terraces, providing a serene and relaxing atmosphere. The villa, which has been meticulously maintained and renovated over the years, benefits from a solar panel system and recent insulation, giving it an EPB C certificate. A practical cellar and parking spaces complete the assets of this unique residence. Whether you are a golf enthusiast or simply looking for peace and refinement, this house is a rare opportunity not to be missed. VISITS AND INFORMATION BY EMAIL/PHONE 0472/91.26.77 (DINJART BARBARA)