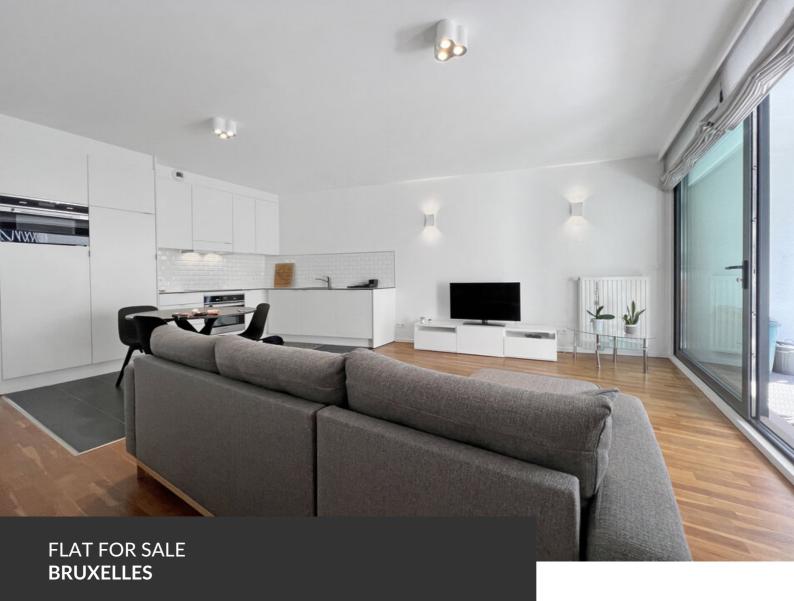

ADRESSE Rue Terre-Neuve, 55 1000 Bruxelles

PRICES 290.000 €

Charming Apartment with Terrace and Parking Space Located in a quiet and rapidly transforming neighborhood, this delightful one-bedroom apartment on the first floor offers an ideal living environment just steps away from Place Rouppe and the historic heart of Brussels. Nestled in a small, one-way street, the apartment enjoys a peaceful setting while being close to all amenities and city attractions. It boasts exceptional natural light and features a lovely terrace, perfect for relaxing. Situated in a modern building, the apartment is well-equipped and comes with a very spacious underground parking space  $(40000 \in)$ —an invaluable asset in the city center. This property is ideal for an investor, a single professional, or a young couple looking for a comfortable, modern home in a prime location. Don't miss this unique opportunity in a vibrant and promising neighborhood!

#### office

Avenue Reine Astrid 92 bte 2 1310 La Hulpe +32 2 216 88 00

http://www.propriete-privee.be - info@propriete-privee.be

| Living space           | 73 m² |
|------------------------|-------|
| Floors                 | 3     |
| Lift (elevator)        | yes   |
| Terrace                | yes   |
| Number of bedrooms     | 1     |
| Surface area bedroom 1 | 15 m² |
| Number of bathrooms    | 1     |
| Number of toilets      | 1     |
| Garage                 | yes   |
| Type of heating        | gas   |
| EPB                    | PEB D |