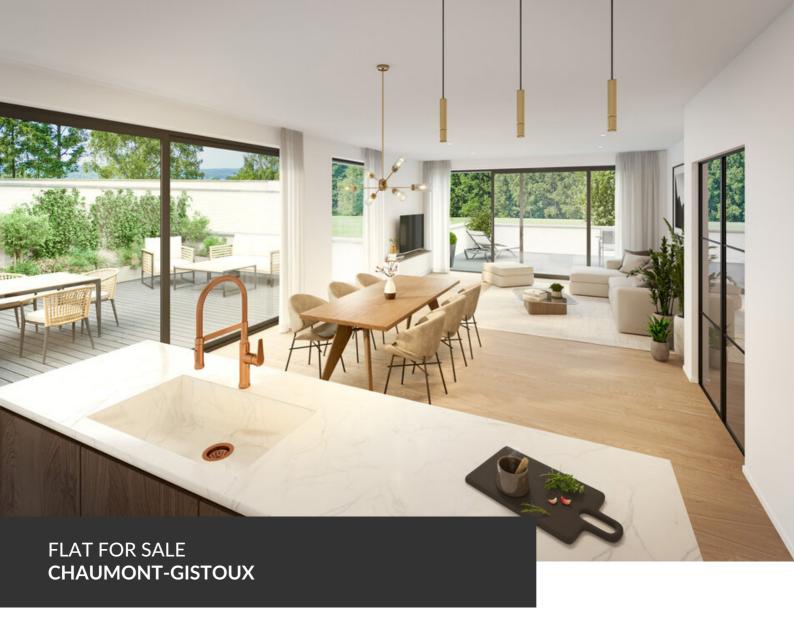

ADRESSE
Chaussee de Huy, 19
1325 Chaumont-Gistoux

PRICES 895.000 €

\*\*TAKE ADVANTAGE OF 6% VAT BEFORE 30/06/2025\*\* – A splendid new real estate development consisting of five apartments, including two magnificent penthouses with stunning views of the fields and the Bois des Neulettes! Living at the gates of Dion-Valmont means enjoying an ideal location between city and countryside, with access to all local amenities (dentist, bakery, pharmacy, etc.), schools, sports and cultural centers, the future Saint-Pierre Clinic, and just a stone's throw from the Brabançonne nature, its fields, forests, and walking trails. The project, named "La Biosphère," refers to a well-known local business that will be located on the ground floor of the central building. This is an ideal living space consisting of a small co-ownership grouping five large apartments, shops, offices, and liberal professions. A unique development to discover by appointment, with delivery expected in early 2025!