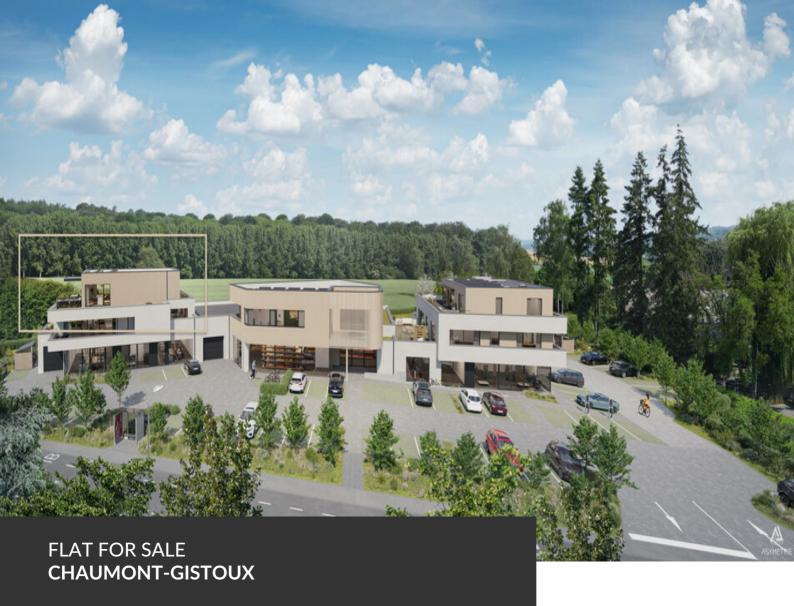

ADRESSE
Chaussee de Huy, 19
1325 Chaumont-Gistoux

PRICES 895.000 €

\*\*TAKE ADVANTAGE OF 6% VAT BEFORE 30/06/2025\*\* – A splendid new real estate development consisting of five apartments, including two magnificent penthouses with stunning views of the fields and the Bois des Neulettes! Living at the gates of Dion-Valmont means enjoying an ideal location between city and countryside, with access to all local amenities (dentist, bakery, pharmacy, etc.), schools, sports and cultural centers, the future Saint-Pierre Clinic, and just a stone's throw from the Brabançonne nature, its fields, forests, and walking trails. The project, named "La Biosphère," refers to a well-known local business that will be located on the ground floor of the central building. This is an ideal living space consisting of a small co-ownership grouping five large apartments, shops, offices, and liberal professions. A unique development to discover by appointment, with delivery expected in early 2025!