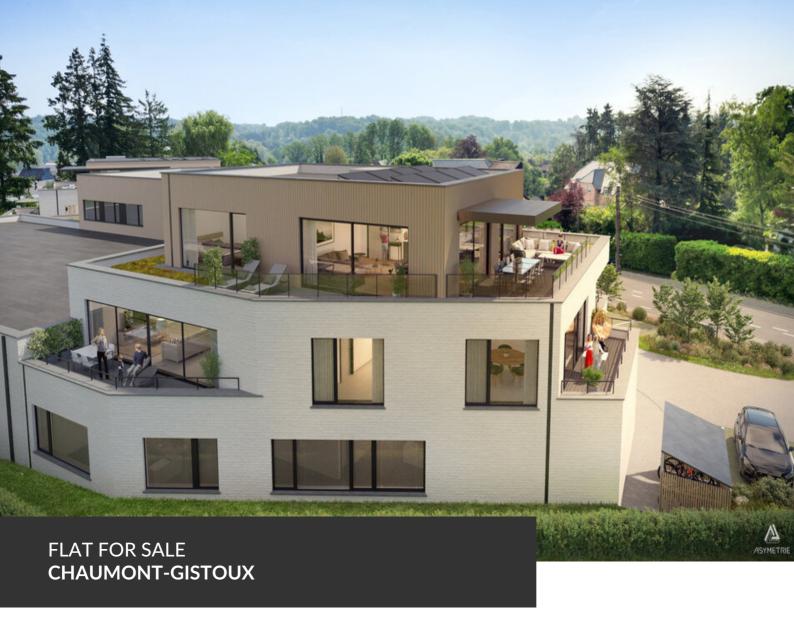

ADRESSE
Chaussee de Huy, 19
1325 Chaumont-Gistoux

PRICES 895.000 €

\*\*TAKE ADVANTAGE OF 6% VAT BEFORE 30/06/2025\*\* – A splendid new real estate development consisting of five apartments, including two magnificent penthouses with stunning views of the fields and the Bois des Neulettes! Living at the gates of Dion-Valmont means enjoying an ideal location between city and countryside, with access to all local amenities (dentist, bakery, pharmacy, etc.), schools, sports and cultural centers, the future Saint-Pierre Clinic, and just a stone's throw from the Brabançonne nature, its fields, forests, and walking trails. The project, named "La Biosphère," refers to a well-known local business that will be located on the ground floor of the central building. This is an ideal living space consisting of a small co-ownership grouping five large apartments, shops, offices, and liberal professions. A unique development to discover by appointment, with delivery expected in early 2025!