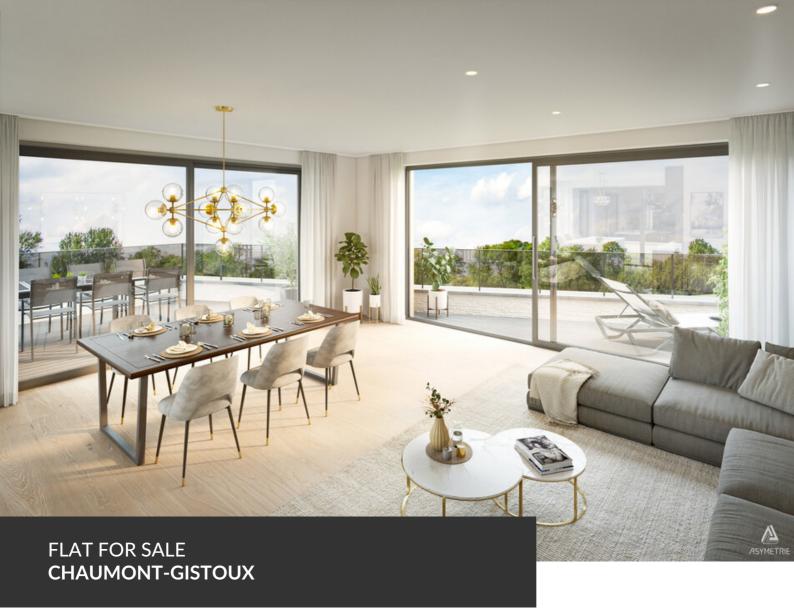

ADRESSE
Chaussee de Huy, 19
1325 Chaumont-Gistoux

PRICES 895.000 €

\*\*TAKE ADVANTAGE OF 6% VAT BEFORE 30/06/2025\*\* – A splendid new real estate development consisting of five apartments, including two magnificent penthouses with stunning views of the fields and the Bois des Neulettes! Living at the gates of Dion-Valmont means enjoying an ideal location between city and countryside, with access to all local amenities (dentist, bakery, pharmacy, etc.), schools, sports and cultural centers, the future Saint-Pierre Clinic, and just a stone's throw from the Brabançonne nature, its fields, forests, and walking trails. The project, named "La Biosphère," refers to a well-known local business that will be located on the ground floor of the central building. This is an ideal living space consisting of a small co-ownership grouping five large apartments, shops, offices, and liberal professions. A unique development to discover by appointment, with delivery expected in early 2025!