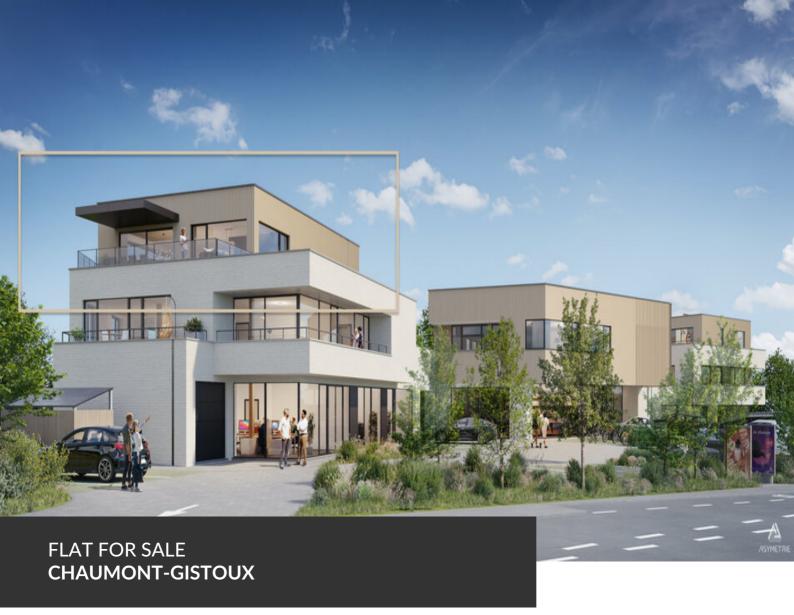

ADRESSE
Chaussee de Huy, 19
1325 Chaumont-Gistoux

PRICES 895.000 €

\*\*TAKE ADVANTAGE OF 6% VAT BEFORE 30/06/2025\*\* – A splendid new real estate development consisting of five apartments, including two magnificent penthouses with stunning views of the fields and the Bois des Neulettes! Living at the gates of Dion-Valmont means enjoying an ideal location between city and countryside, with access to all local amenities (dentist, bakery, pharmacy, etc.), schools, sports and cultural centers, the future Saint-Pierre Clinic, and just a stone's throw from the Brabançonne nature, its fields, forests, and walking trails. The project, named "La Biosphère," refers to a well-known local business that will be located on the ground floor of the central building. This is an ideal living space consisting of a small co-ownership grouping five large apartments, shops, offices, and liberal professions. A unique development to discover by appointment, with delivery expected in early 2025!