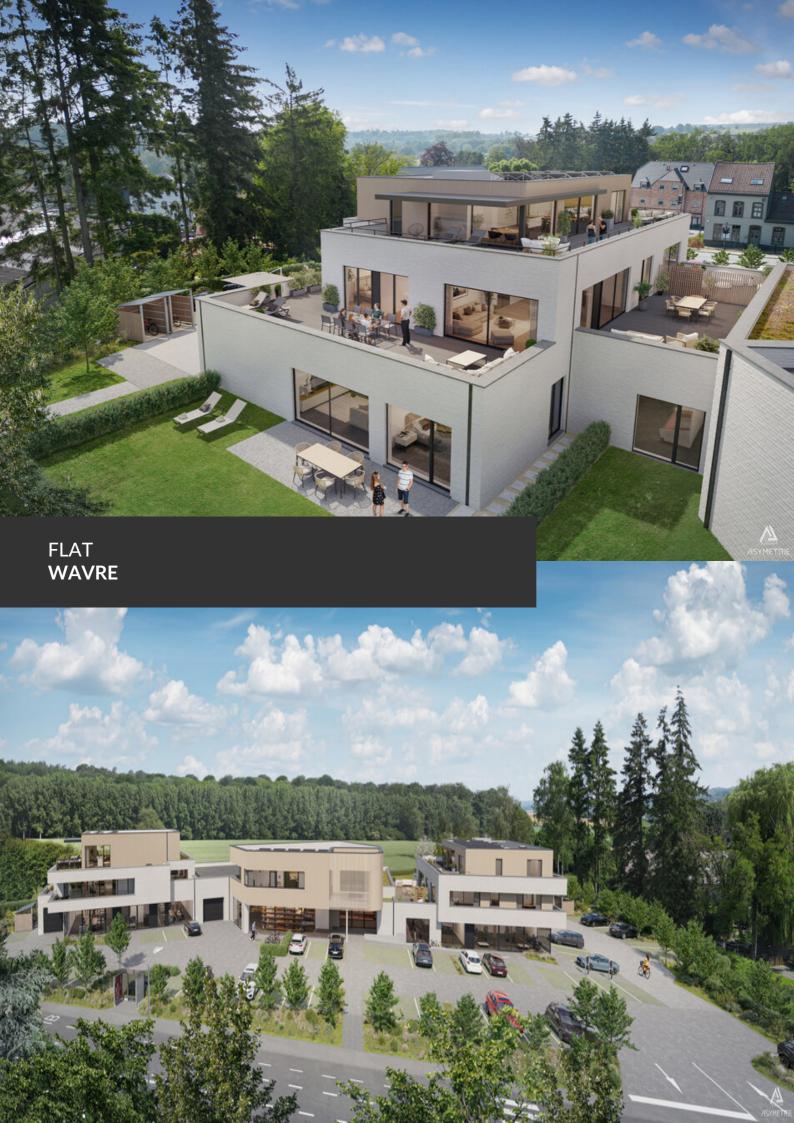

ADRESSE Chaussee de Huy, 19 1300 Wavre

PRICES 0 €

TAKE ADVANTAGE OF 6% VAT BEFORE 31/12/2024 – A splendid new real estate development consisting of five apartments, including two magnificent penthouses with stunning views of the fields and the Bois des Neulettes! Living at the gates of Dion-Valmont means enjoying an ideal location between city and countryside, with access to all local amenities (dentist, bakery, pharmacy, etc.), schools, sports and cultural centers, the future Saint-Pierre Clinic, and just a stone's throw from the Brabançonne nature, its fields, forests, and walking trails. The project, named "La Biosphère," refers to a well-known local business that will be located on the ground floor of the central building. This is an ideal living space consisting of a small co-ownership grouping five large apartments, shops, offices, and liberal professions. A unique development to discover by appointment, with delivery expected in early 2025!