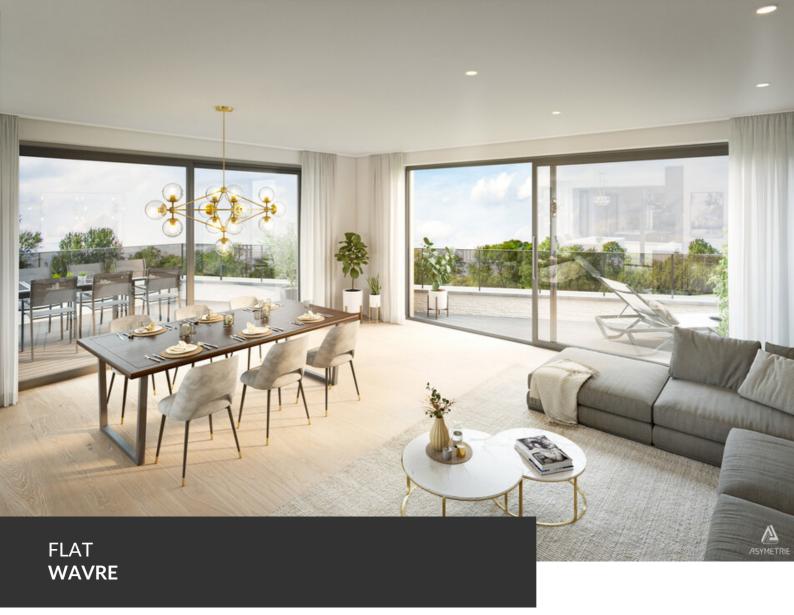

ADRESSE Chaussee de Huy, 19 1300 Wavre

PRICES 0 €

TAKE ADVANTAGE OF 6% VAT BEFORE 31/12/2024 – A splendid new real estate development consisting of five apartments, including two magnificent penthouses with stunning views of the fields and the Bois des Neulettes! Living at the gates of Dion-Valmont means enjoying an ideal location between city and countryside, with access to all local amenities (dentist, bakery, pharmacy, etc.), schools, sports and cultural centers, the future Saint-Pierre Clinic, and just a stone's throw from the Brabançonne nature, its fields, forests, and walking trails. The project, named "La Biosphère," refers to a well-known local business that will be located on the ground floor of the central building. This is an ideal living space consisting of a small co-ownership grouping five large apartments, shops, offices, and liberal professions. A unique development to discover by appointment, with delivery expected in early 2025!