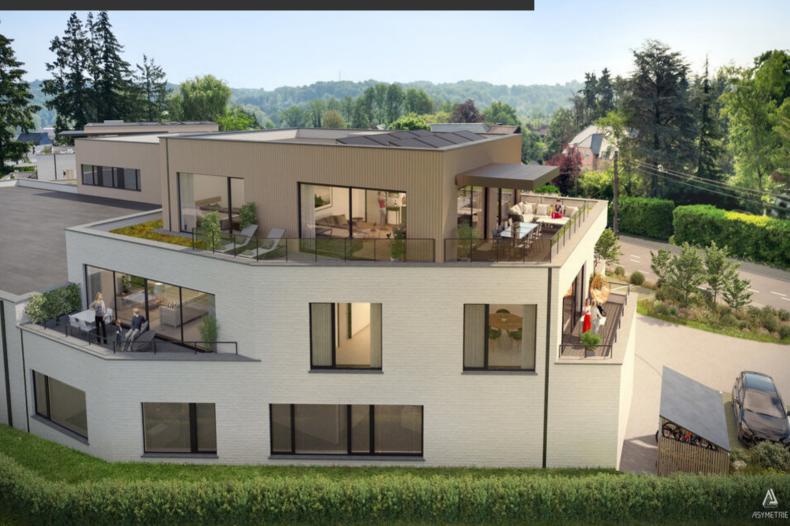

ADRESSE Chaussee de Huy, 19 1300 Wavre

PRICES 0 €

TAKE ADVANTAGE OF 6% VAT BEFORE 31/12/2024 – A splendid new real estate development consisting of five apartments, including two magnificent penthouses with stunning views of the fields and the Bois des Neulettes! Living at the gates of Dion-Valmont means enjoying an ideal location between city and countryside, with access to all local amenities (dentist, bakery, pharmacy, etc.), schools, sports and cultural centers, the future Saint-Pierre Clinic, and just a stone's throw from the Brabançonne nature, its fields, forests, and walking trails. The project, named "La Biosphère," refers to a well-known local business that will be located on the ground floor of the central building. This is an ideal living space consisting of a small co-ownership grouping five large apartments, shops, offices, and liberal professions. A unique development to discover by appointment, with delivery expected in early 2025!