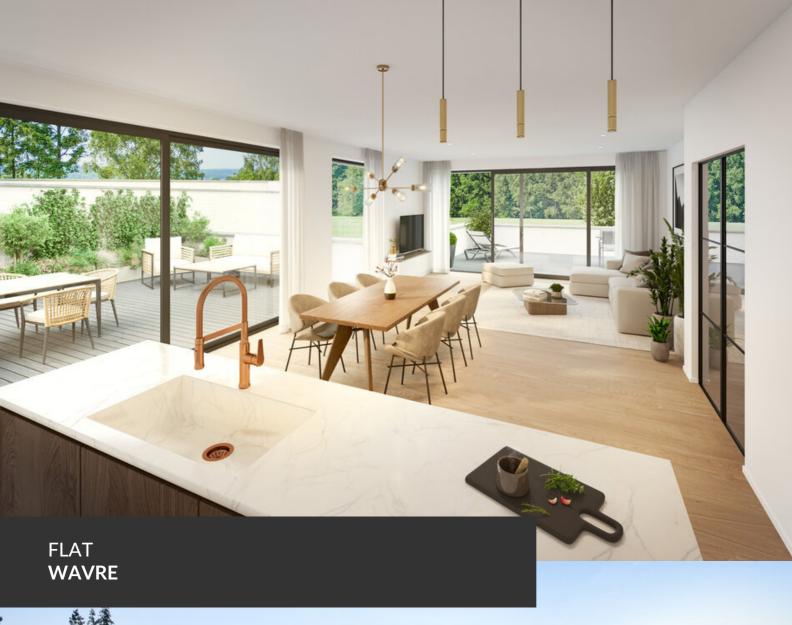

ADRESSE Chaussee de Huy, 19 1300 Wavre

PRICES 0 €

TAKE ADVANTAGE OF 6% VAT BEFORE 31/12/2024 – A splendid new real estate development consisting of five apartments, including two magnificent penthouses with stunning views of the fields and the Bois des Neulettes! Living at the gates of Dion-Valmont means enjoying an ideal location between city and countryside, with access to all local amenities (dentist, bakery, pharmacy, etc.), schools, sports and cultural centers, the future Saint-Pierre Clinic, and just a stone's throw from the Brabançonne nature, its fields, forests, and walking trails. The project, named "La Biosphère," refers to a well-known local business that will be located on the ground floor of the central building. This is an ideal living space consisting of a small co-ownership grouping five large apartments, shops, offices, and liberal professions. A unique development to discover by appointment, with delivery expected in early 2025!