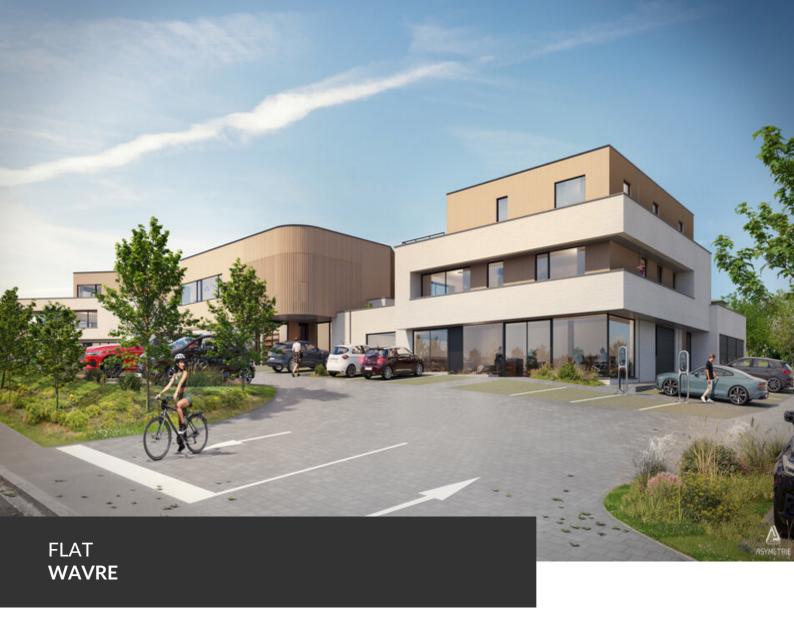

ADRESSE Chaussee de Huy, 19 1300 Wavre

PRICES 0 €

TAKE ADVANTAGE OF 6% VAT BEFORE 31/12/2024 – A splendid new real estate development consisting of five apartments, including two magnificent penthouses with stunning views of the fields and the Bois des Neulettes! Living at the gates of Dion-Valmont means enjoying an ideal location between city and countryside, with access to all local amenities (dentist, bakery, pharmacy, etc.), schools, sports and cultural centers, the future Saint-Pierre Clinic, and just a stone's throw from the Brabançonne nature, its fields, forests, and walking trails. The project, named "La Biosphère," refers to a well-known local business that will be located on the ground floor of the central building. This is an ideal living space consisting of a small co-ownership grouping five large apartments, shops, offices, and liberal professions. A unique development to discover by appointment, with delivery expected in early 2025!