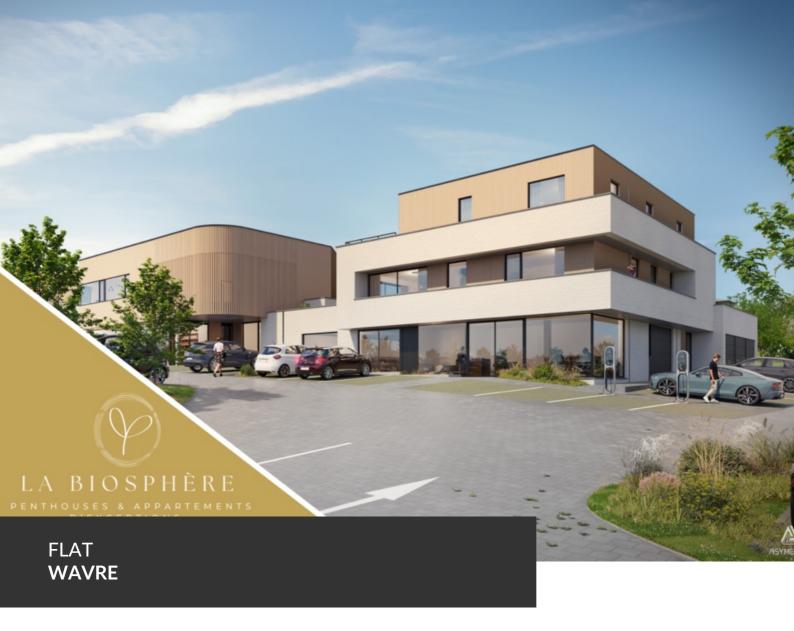

ADRESSE Chaussee de Huy, 19 1300 Wavre

PRICES 0 €

TAKE ADVANTAGE OF 6% VAT BEFORE 31/12/2024 – A splendid new real estate development consisting of five apartments, including two magnificent penthouses with stunning views of the fields and the Bois des Neulettes! Living at the gates of Dion-Valmont means enjoying an ideal location between city and countryside, with access to all local amenities (dentist, bakery, pharmacy, etc.), schools, sports and cultural centers, the future Saint-Pierre Clinic, and just a stone's throw from the Brabançonne nature, its fields, forests, and walking trails. The project, named "La Biosphère," refers to a well-known local business that will be located on the ground floor of the central building. This is an ideal living space consisting of a small co-ownership grouping five large apartments, shops, offices, and liberal professions. A unique development to discover by appointment, with delivery expected in early 2025!