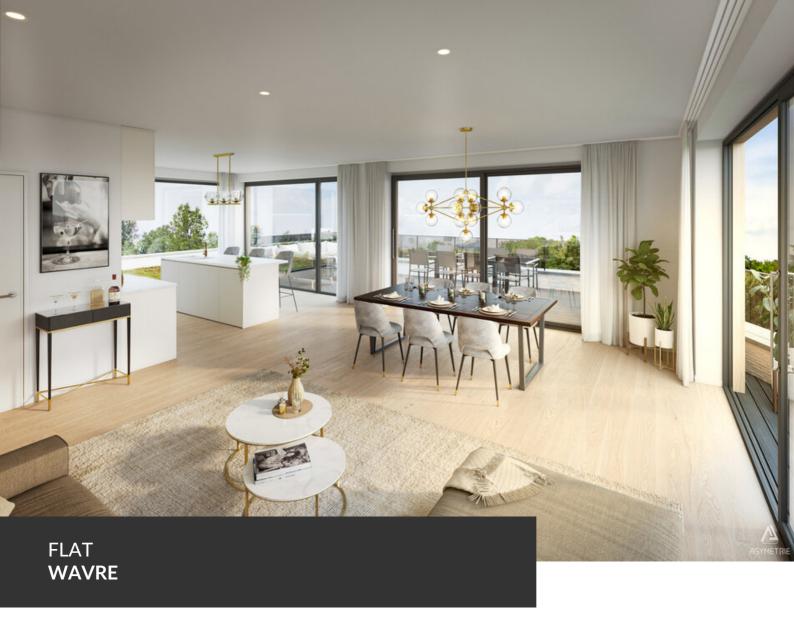

ADRESSE Chaussee de Huy, 19 1300 Wavre

PRICES 0 €

TAKE ADVANTAGE OF 6% VAT BEFORE 31/12/2024 – A splendid new real estate development consisting of five apartments, including two magnificent penthouses with stunning views of the fields and the Bois des Neulettes! Living at the gates of Dion-Valmont means enjoying an ideal location between city and countryside, with access to all local amenities (dentist, bakery, pharmacy, etc.), schools, sports and cultural centers, the future Saint-Pierre Clinic, and just a stone's throw from the Brabançonne nature, its fields, forests, and walking trails. The project, named "La Biosphère," refers to a well-known local business that will be located on the ground floor of the central building. This is an ideal living space consisting of a small co-ownership grouping five large apartments, shops, offices, and liberal professions. A unique development to discover by appointment, with delivery expected in early 2025!