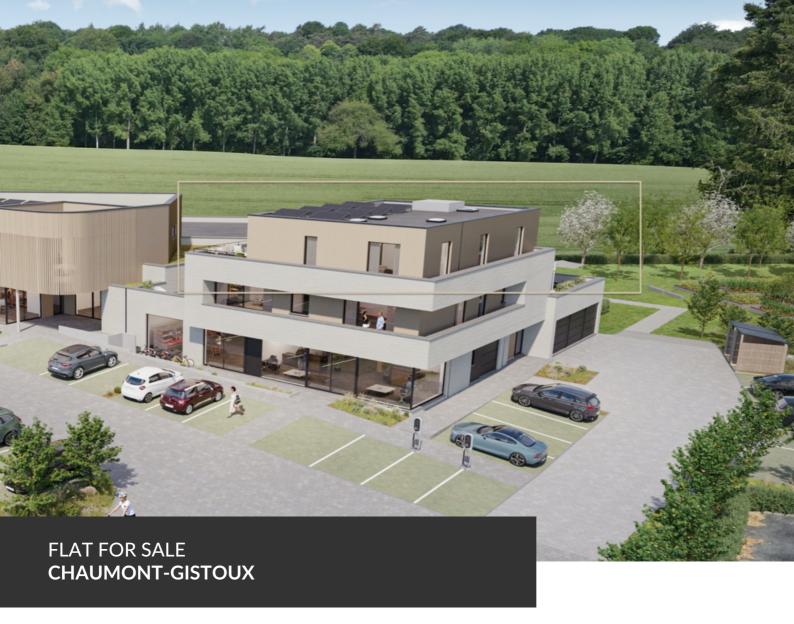

ADRESSE
Chaussee de Huy, 19
1325 Chaumont-Gistoux

PRICES 995.000 €

TAKE ADVANTAGE OF 6% VAT BEFORE 31/12/2024 – Discover this stunning contemporary penthouse with three bedrooms, a true haven of light nestled between city and countryside, offering breathtaking views. With its spacious layout, large windows, and thoughtful design, this property offers a unique living experience with its sleek, modern lines, enhanced by an incredible open-plan kitchen, perfect for those who love entertaining. Enjoy the expansive terraces surrounding the apartment, totaling more than 115 m², which open onto the surrounding countryside, offering stunning panoramas and a peaceful setting. The two elegantly designed bathrooms add an extra touch of sophistication to this exceptional space. Perfectly located, this penthouse combines urban accessibility with immersion in nature, offering an unparalleled quality of life.