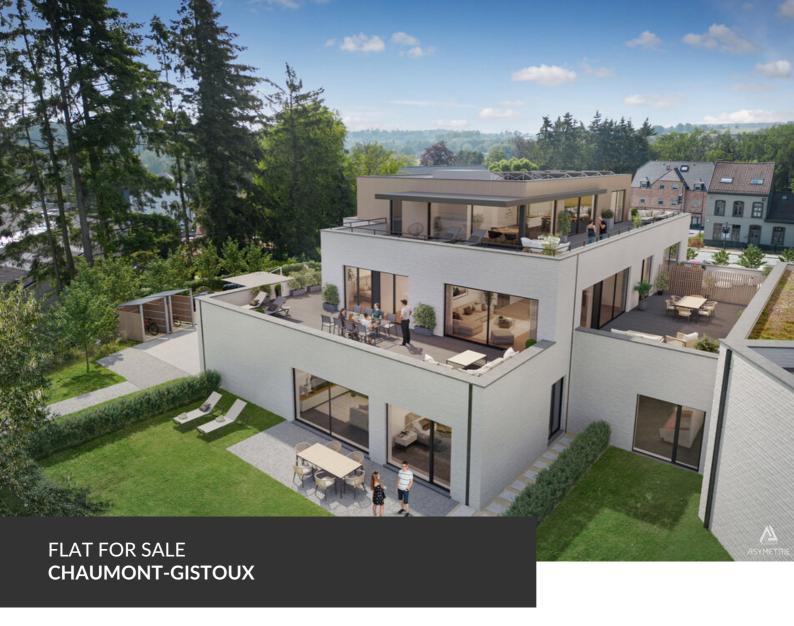

ADRESSE
Chaussee de Huy, 19
1325 Chaumont-Gistoux

PRICES 995.000 €

TAKE ADVANTAGE OF 6% VAT BEFORE 31/12/2024 – Discover this stunning contemporary penthouse with three bedrooms, a true haven of light nestled between city and countryside, offering breathtaking views. With its spacious layout, large windows, and thoughtful design, this property offers a unique living experience with its sleek, modern lines, enhanced by an incredible open-plan kitchen, perfect for those who love entertaining. Enjoy the expansive terraces surrounding the apartment, totaling more than 115 m², which open onto the surrounding countryside, offering stunning panoramas and a peaceful setting. The two elegantly designed bathrooms add an extra touch of sophistication to this exceptional space. Perfectly located, this penthouse combines urban accessibility with immersion in nature, offering an unparalleled quality of life.