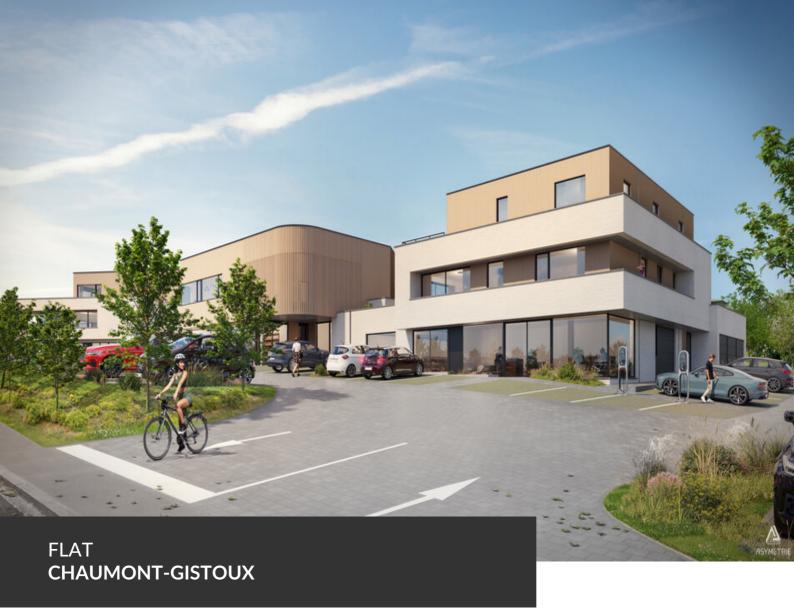

ADRESSE
Chaussee de Huy, 19
1325 Chaumont-Gistoux

PRICES 0 €

TAKE ADVANTAGE OF 6% VAT BEFORE 31/12/2024 – A splendid new real estate development consisting of five apartments, including two magnificent penthouses with stunning views of the fields and the Bois des Neulettes! Living at the gates of Dion-Valmont means enjoying an ideal location between city and countryside, with access to all local amenities (dentist, bakery, pharmacy, etc.), schools, sports and cultural centers, the future Saint-Pierre Clinic, and just a stone's throw from the Brabançonne nature, its fields, forests, and walking trails. The project, named "La Biosphère," refers to a well-known local business that will be located on the ground floor of the central building. This is an ideal living space consisting of a small co-ownership grouping five large apartments, shops, offices, and liberal professions. A unique development to discover by appointment, with delivery expected in early 2025!