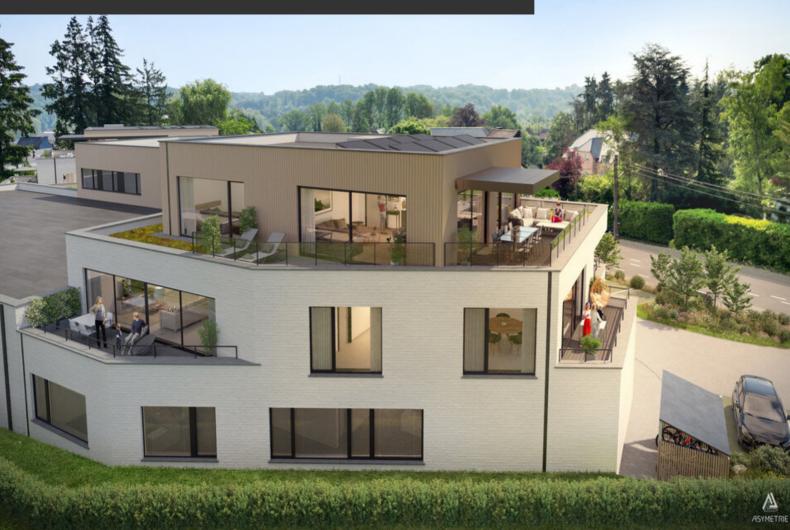

ADRESSE
Chaussee de Huy, 19
1325 Chaumont-Gistoux

PRICES 0 €

TAKE ADVANTAGE OF 6% VAT BEFORE 31/12/2024 – A splendid new real estate development consisting of five apartments, including two magnificent penthouses with stunning views of the fields and the Bois des Neulettes! Living at the gates of Dion-Valmont means enjoying an ideal location between city and countryside, with access to all local amenities (dentist, bakery, pharmacy, etc.), schools, sports and cultural centers, the future Saint-Pierre Clinic, and just a stone's throw from the Brabançonne nature, its fields, forests, and walking trails. The project, named "La Biosphère," refers to a well-known local business that will be located on the ground floor of the central building. This is an ideal living space consisting of a small co-ownership grouping five large apartments, shops, offices, and liberal professions. A unique development to discover by appointment, with delivery expected in early 2025!