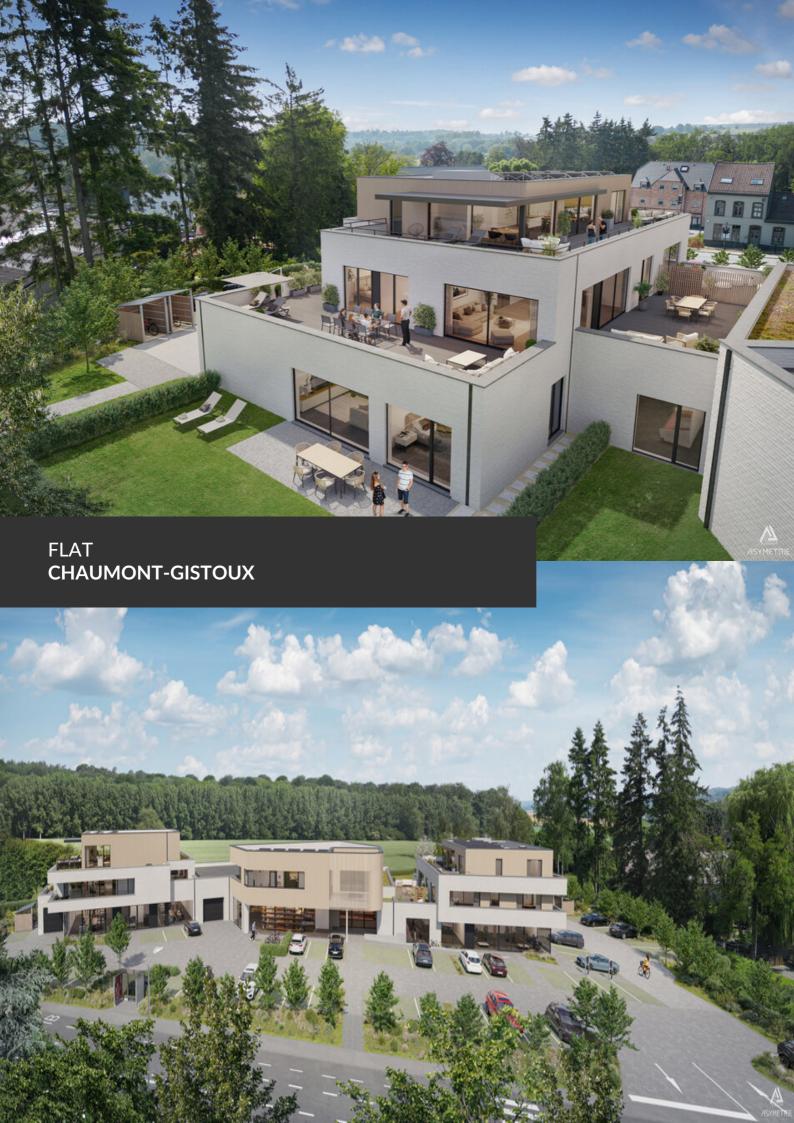

ADRESSE
Chaussee de Huy, 19
1325 Chaumont-Gistoux

PRICES 0 €

TAKE ADVANTAGE OF 6% VAT BEFORE 31/12/2024 – A splendid new real estate development consisting of five apartments, including two magnificent penthouses with stunning views of the fields and the Bois des Neulettes! Living at the gates of Dion-Valmont means enjoying an ideal location between city and countryside, with access to all local amenities (dentist, bakery, pharmacy, etc.), schools, sports and cultural centers, the future Saint-Pierre Clinic, and just a stone's throw from the Brabançonne nature, its fields, forests, and walking trails. The project, named "La Biosphère," refers to a well-known local business that will be located on the ground floor of the central building. This is an ideal living space consisting of a small co-ownership grouping five large apartments, shops, offices, and liberal professions. A unique development to discover by appointment, with delivery expected in early 2025!