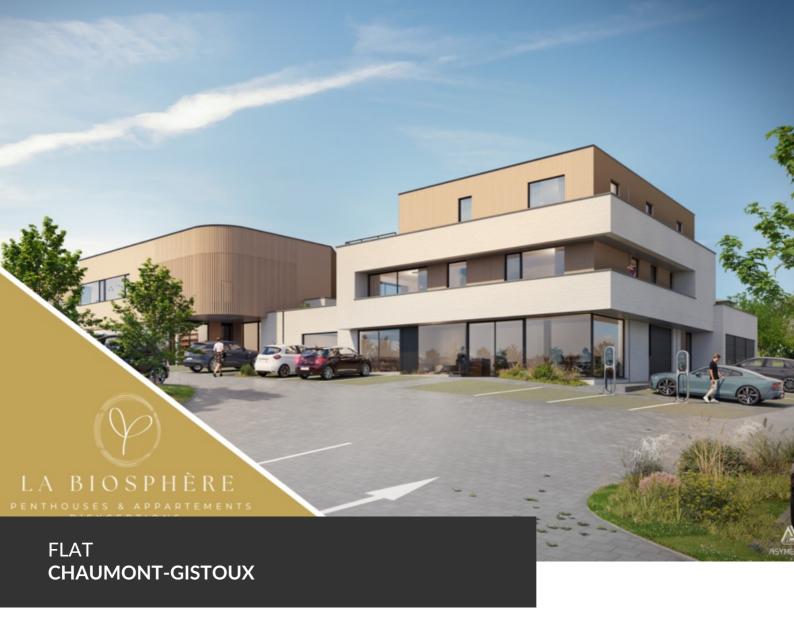

ADRESSE
Chaussee de Huy, 19
1325 Chaumont-Gistoux

PRICES 0 €

TAKE ADVANTAGE OF 6% VAT BEFORE 31/12/2024 – A splendid new real estate development consisting of five apartments, including two magnificent penthouses with stunning views of the fields and the Bois des Neulettes! Living at the gates of Dion-Valmont means enjoying an ideal location between city and countryside, with access to all local amenities (dentist, bakery, pharmacy, etc.), schools, sports and cultural centers, the future Saint-Pierre Clinic, and just a stone's throw from the Brabançonne nature, its fields, forests, and walking trails. The project, named "La Biosphère," refers to a well-known local business that will be located on the ground floor of the central building. This is an ideal living space consisting of a small co-ownership grouping five large apartments, shops, offices, and liberal professions. A unique development to discover by appointment, with delivery expected in early 2025!